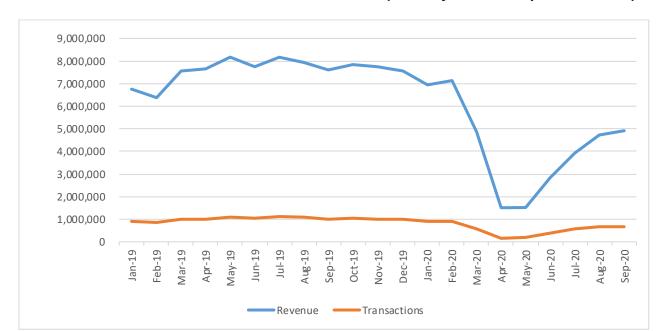

In 2019, TPA's off-street facilities generated \$103 million in gross revenues. The graph in Exhibit 1 illustrates the monthly performance of TPA's off-street facilities between January 2019 and September 2020 and highlights the impact of the Covid-19 pandemic on parking transactions and revenue beginning in February of 2020.

Exhibit 1: TPA Off-Street Facilities Performance (January 2019 – September 2020)

Parking demands during March and April were the most impacted with reductions in revenue of 46 and 219 percent and number of transactions of 57 percent and 284 percent. Revenues and transactions began to recover in June and through the remainder of the summer. Recent trends suggest that parking activity is starting to decline with the emergence of the second wave of the pandemic and tightening of restrictions on commercial retail uses.