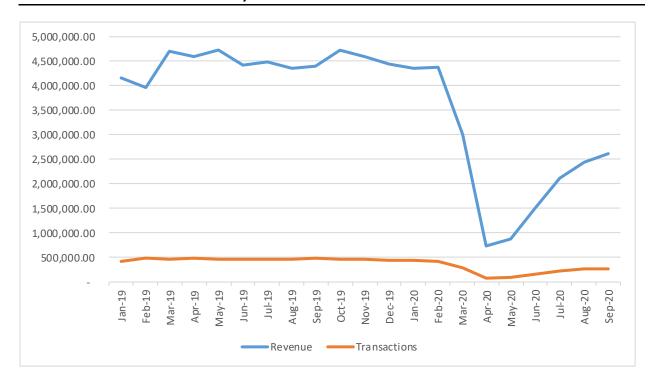

### **Uncontrolled Facilities**

TPA has 183 uncontrolled parking facilities that in 2019 accounted for 39 percent of the gross revenue generated by all of TPA's off-street facilities. Attachment 4 illustrates the Off-Street Rate Review 2020 - Controlled and Uncontrolled Municipal Parking Facilities

performance of the 183 uncontrolled car parks on a month to month basis over the last 20 months. Similar trends of parking activity reductions that correlate to the beginning of the pandemic and recovery period over the summer are shown.