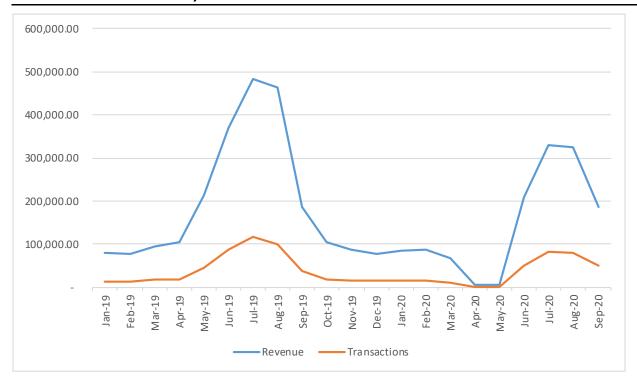

In 2019, TPA's off-street facilities generated \$103 million in gross revenues. The graph in Exhibit 1 illustrates the monthly performance of TPA's off-street facilities between January 2019 and September 2020 and highlights the impact of the Covid-19 pandemic on parking transactions and revenue beginning in February of 2020.

Exhibit 1: TPA Off-Street Facilities Performance (January 2019 – September 2020)

Parking demands during March and April were the most impacted with reductions in revenue of 46 and 219 percent and number of transactions of 57 percent and 284 percent. Revenues and transactions began to recover in June and through the remainder of the summer. Recent trends suggest that parking activity is starting to decline with the emergence of the second wave of the pandemic and tightening of restrictions on commercial retail uses.