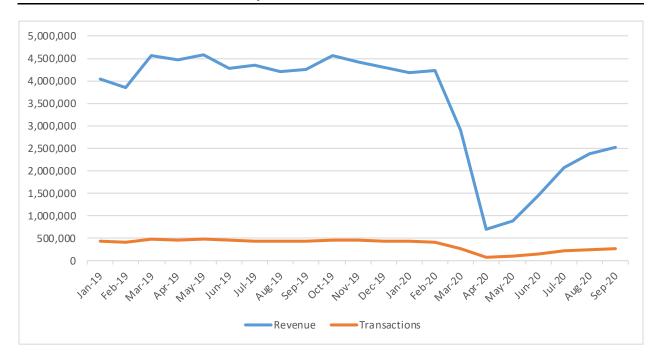

### **Controlled Facilities**

TPA has 24 controlled parking facilities that together accounted for 49 percent of gross revenue generated at all TPA off-street facilities in 2019. Attachment 3 illustrates the performance of the 24 car parks on a month to month basis from January 2019 to September 2020. Note that two (2) controlled car parks contained in Attachment 1 are not referenced in this analysis as one (Car Park 262, 10 Soho Avenue) opened in August 2020 and one located at 11 Wellesley Street West (Car Park 304) is a new facility expected to open in November of 2020.

The number of transactions and revenue generated at these locations shows a similar trend to the remainder of TPAs car parks with revenues and transactions dropping by 46 percent and 51 percent in March. Reductions in revenues (309 percent) and transactions (257 percent) continued through April 2020. Since April, revenues and transactions have slowly recovered. However, based on the current situation there is too much uncertainty to forecast the remainder of 2020.