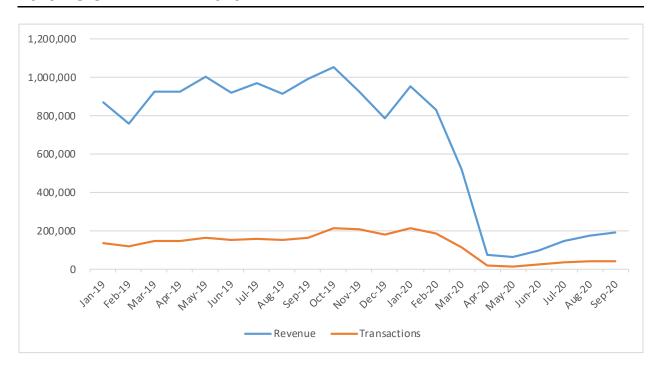

### TTC Commuter Lots

TPA has 23 parking facilities that it operates on behalf of TTC as commuter lots. In 2019, these facilities generated \$11,030,427 in gross revenue. Attachment 5 illustrates the performance of the 23 car parks on a month to month basis over the last 20 months. As illustrated, the use of public transit and subsequently commuter parking lots was significantly impacted by Covid-19 starting in March, April, May 2020 with a slight up take in both revenue and transactions starting in June to the end of September 2020.