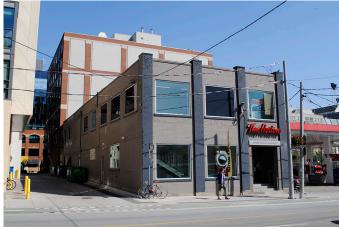

76-178 Front St E

Presentation to the Toronto Preservation Board Thursday, 27<sup>th</sup> of August 2020 **Item PB 16.8** 



#### **Context area**



KING EAST CENTER 200 FRONT ST E. PROPOSED - 25 STOREY



GLOBE AND MAIL CENTRE 251 KING ST E. COMPLETED - 17 STOREY



ST LAWRENCE CONDOS 158 FRONT ST E. APPROVED - 26 STOREY



TIME AND SPACE CONDOS 177 FRONT ST E. APPROVED - 29 STOREY



RESIDENTIAL 187 KING ST E. PROPOSED - 17 STOREY



MIXED USE 254 KING STREET E CONDO. APPROVED - 34/36 APPROVED - 25 STOREY



25 ONTARIO STREET



**BAUHAUS CONDOS** 284 KING ST E. PROPOSED - 30 STOREY



**IVORY CONDOS** 400 ADELAIDE ST E. COMPLETED - 22 STOREY



AXIOM CONDOS 242 ADELAIDE ST E. COMPLETED - 19/21



POST HOUSE CONDOS 105 GEORGE ST E. COMPLETED - 22 STOREY





#### **Context area**





33 Sherbourne St

26-storey Mixed-Use St-Lawrence Condominiums (Under Construction) 29-storey Mixed-Use Time and Space Condominiums (Under Construction)



176-178 Front St E



# **Archival / Existing**











### **Proposed development**





View from Sherbourne Street and Front Street East corner



# **Proposed development**





View from Sherbourne Street



## **Proposed development**





View from Front Street East



### **Proposed Ground Floor Plan**





#### **Proposed Elevations**



Front Street East