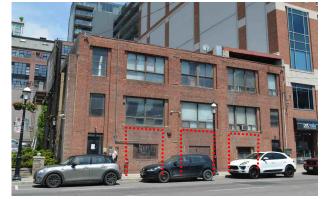

L 187 KING ST E. PROPOSED - 17 STOREY



MIXED USE 254 KING STREET E CONDO. APPROVED - 34/36 APPROVED - 25 STOREY



25 ONTARIO STREET



**BAUHAUS CONDOS** 284 KING ST E. PROPOSED - 30 STOREY



**IVORY CONDOS** 400 ADELAIDE ST E. COMPLETED - 22 STOREY



AXIOM CONDOS 242 ADELAIDE ST E. COMPLETED - 19/21



POST HOUSE CONDOS 105 GEORGE ST E. COMPLETED - 22 STOREY





#### **Context area**





33 Sherbourne St

26-storey Mixed-Use St-Lawrence Condominiums (Under Construction) 29-storey Mixed-Use Time and Space Condominiums (Under Construction)



176-178 Front St E



# **Archival / Existing**











### **Proposed development**





View from Sherbourne Street and Front Street East corner



# **Proposed development**





View from Sherbourne Street



## **Proposed development**





View from Front Street East



### **Proposed Ground Floor Plan**





#### **Proposed Elevations**



Front Street East