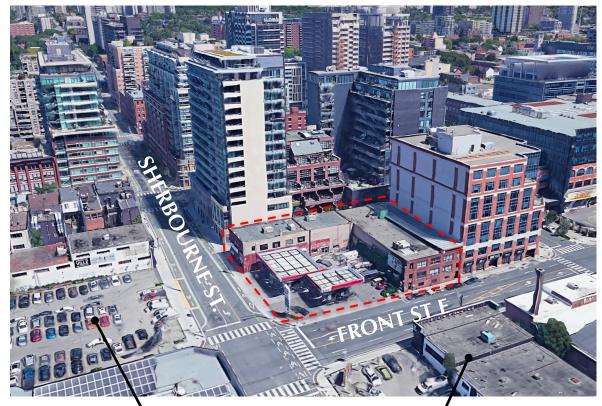

#### **Context area**

33 Sherbourne St

26-storey Mixed-Use St-Lawrence Condominiums (Under Construction) 29-storey Mixed-Use Time and Space Condominiums (Under Construction)

176-178 Front St E