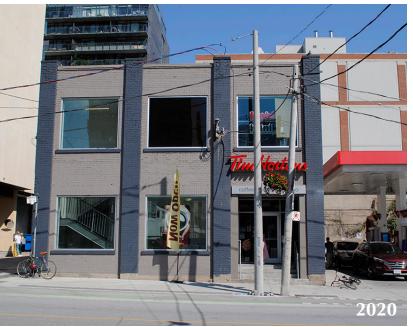

### **Proposed development**

View from Sherbourne Street and Front Street East corner

# **Proposed development**

View from Sherbourne Street

## **Proposed development**

View from Front Street East