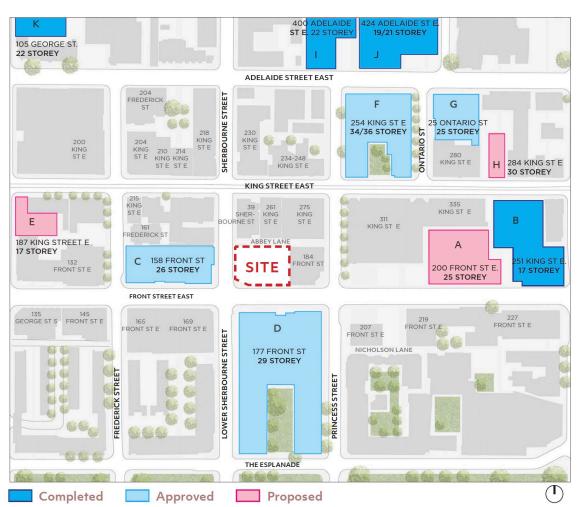

#### **Context area**

KING EAST CENTER 200 FRONT ST E. PROPOSED - 25 STOREY

GLOBE AND MAIL CENTRE 251 KING ST E. COMPLETED - 17 STOREY

ST LAWRENCE CONDOS 158 FRONT ST E. APPROVED - 26 STOREY

TIME AND SPACE CONDOS 177 FRONT ST E. APPROVED - 29 STOREY

RESIDENTIAL 187 KING ST E. PROPOSED - 17 STOREY

MIXED USE 254 KING STREET E CONDO. APPROVED - 34/36 APPROVED - 25 STOREY

25 ONTARIO STREET

**BAUHAUS CONDOS** 284 KING ST E. PROPOSED - 30 STOREY

**IVORY CONDOS** 400 ADELAIDE ST E. COMPLETED - 22 STOREY

AXIOM CONDOS 242 ADELAIDE ST E. COMPLETED - 19/21

POST HOUSE CONDOS 105 GEORGE ST E. COMPLETED - 22 STOREY