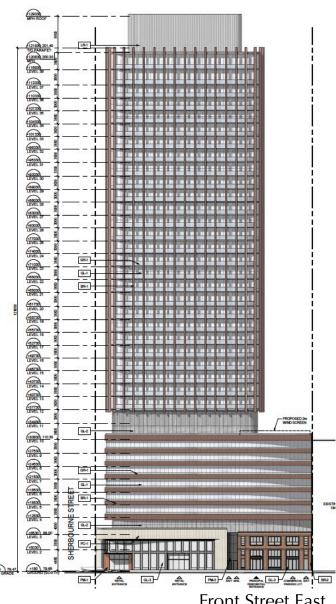

5 STOREY



25 ONTARIO STREET



**BAUHAUS CONDOS** 284 KING ST E. PROPOSED - 30 STOREY



**IVORY CONDOS** 400 ADELAIDE ST E. COMPLETED - 22 STOREY



AXIOM CONDOS 242 ADELAIDE ST E. COMPLETED - 19/21



POST HOUSE CONDOS 105 GEORGE ST E. COMPLETED - 22 STOREY





#### **Context area**





33 Sherbourne St

26-storey Mixed-Use St-Lawrence Condominiums (Under Construction) 29-storey Mixed-Use Time and Space Condominiums (Under Construction)



176-178 Front St E



# **Archival / Existing**











### **Proposed development**





View from Sherbourne Street and Front Street East corner



# **Proposed development**





View from Sherbourne Street



## **Proposed development**





View from Front Street East



### **Proposed Ground Floor Plan**





#### **Proposed Elevations**



Front Street East