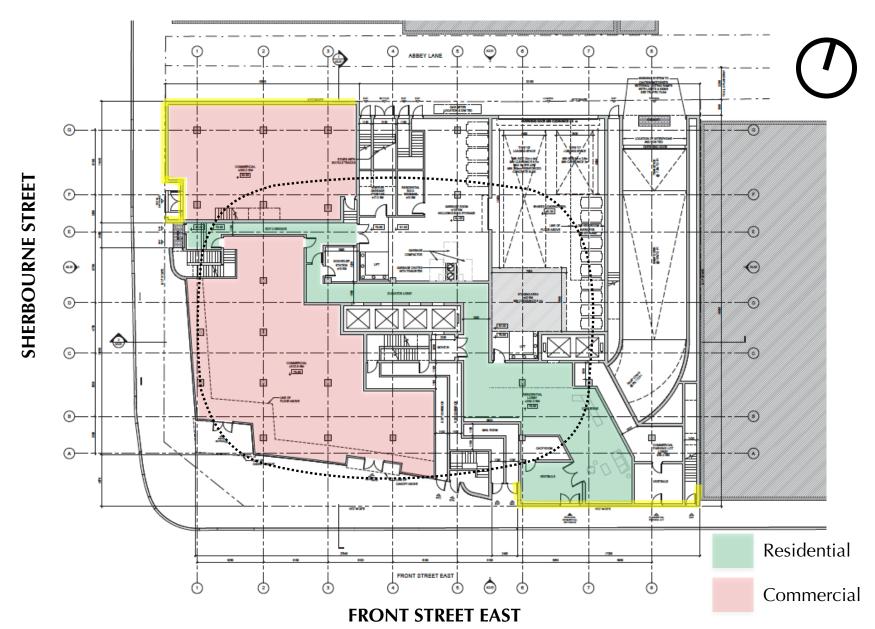

NDO. APPROVED - 34/36 APPROVED - 25 STOREY



25 ONTARIO STREET



**BAUHAUS CONDOS** 284 KING ST E. PROPOSED - 30 STOREY



**IVORY CONDOS** 400 ADELAIDE ST E. COMPLETED - 22 STOREY



AXIOM CONDOS 242 ADELAIDE ST E. COMPLETED - 19/21



POST HOUSE CONDOS 105 GEORGE ST E. COMPLETED - 22 STOREY





#### **Context area**





33 Sherbourne St

26-storey Mixed-Use St-Lawrence Condominiums (Under Construction) 29-storey Mixed-Use Time and Space Condominiums (Under Construction)



176-178 Front St E



# **Archival / Existing**











### **Proposed development**





View from Sherbourne Street and Front Street East corner



# **Proposed development**





View from Sherbourne Street



## **Proposed development**





View from Front Street East



### **Proposed Ground Floor Plan**





#### **Proposed Elevations**



Front Street East