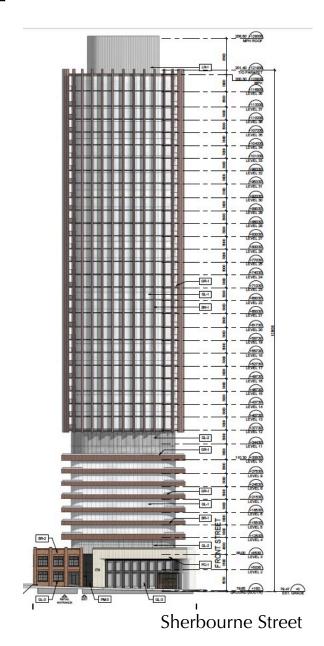

O STREET



**BAUHAUS CONDOS** 284 KING ST E. PROPOSED - 30 STOREY



**IVORY CONDOS** 400 ADELAIDE ST E. COMPLETED - 22 STOREY



AXIOM CONDOS 242 ADELAIDE ST E. COMPLETED - 19/21



POST HOUSE CONDOS 105 GEORGE ST E. COMPLETED - 22 STOREY





#### **Context area**





33 Sherbourne St

26-storey Mixed-Use St-Lawrence Condominiums (Under Construction) 29-storey Mixed-Use Time and Space Condominiums (Under Construction)



176-178 Front St E



# **Archival / Existing**











### **Proposed development**





View from Sherbourne Street and Front Street East corner



# **Proposed development**





View from Sherbourne Street



## **Proposed development**





View from Front Street East



### **Proposed Ground Floor Plan**





#### **Proposed Elevations**



Front Street East