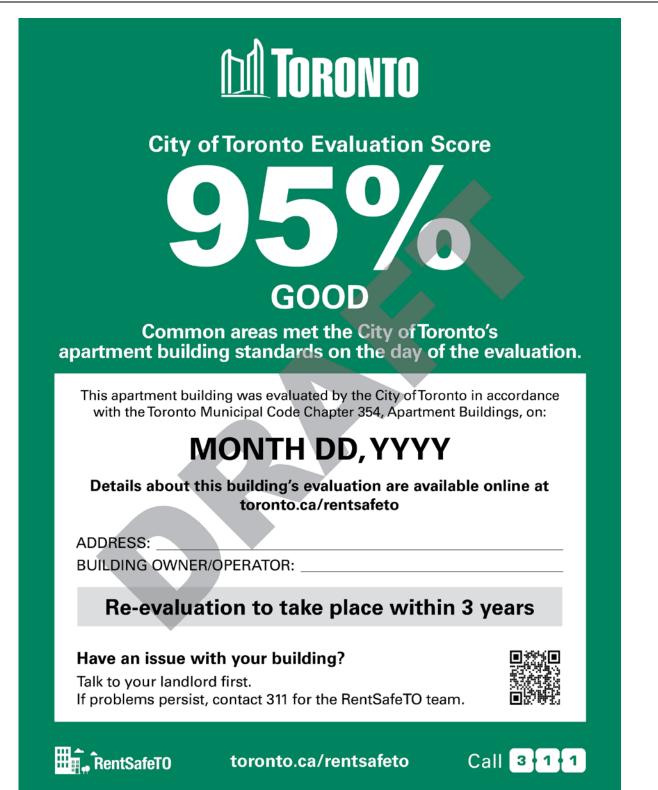

### DRAFT DARK GREEN RATING SIGN

**City of Toronto Evaluation Score** 

Common areas met most of the City of Toronto's apartment building standards on the day of the evaluation.

This apartment building was evaluated by the City of Toronto in accordance with the Toronto Municipal Code Chapter 354, Apartment Buildings, on:

# MONTH DD, YYYY

Details about this building's evaluation are available online at toronto.ca/rentsafeto

ADDRESS:

BUILDING OWNER/OPERATOR:

Re-evaluation to take place within 2 years

#### Have an issue with your building?

Talk to your landlord first. If problems persist, contact 311 for the RentSafeTO team.

RentSafeT0

toronto.ca/rentsafeto