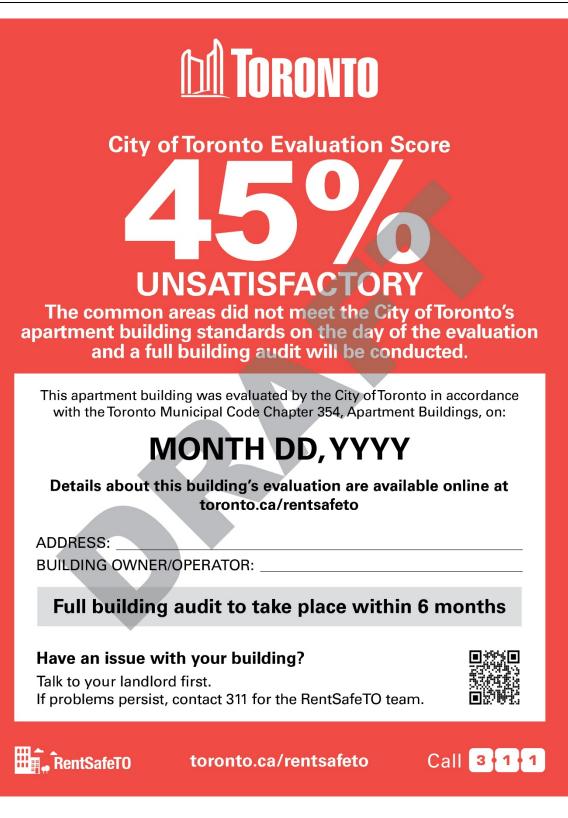

### DRAFT DARK GREEN RATING SIGN

**City of Toronto Evaluation Score** 

Common areas met most of the City of Toronto's apartment building standards on the day of the evaluation.

This apartment building was evaluated by the City of Toronto in accordance with the Toronto Municipal Code Chapter 354, Apartment Buildings, on:

# MONTH DD, YYYY

Details about this building's evaluation are available online at toronto.ca/rentsafeto

ADDRESS:

BUILDING OWNER/OPERATOR:

Re-evaluation to take place within 2 years

#### Have an issue with your building?

Talk to your landlord first. If problems persist, contact 311 for the RentSafeTO team.

RentSafeT0

toronto.ca/rentsafeto