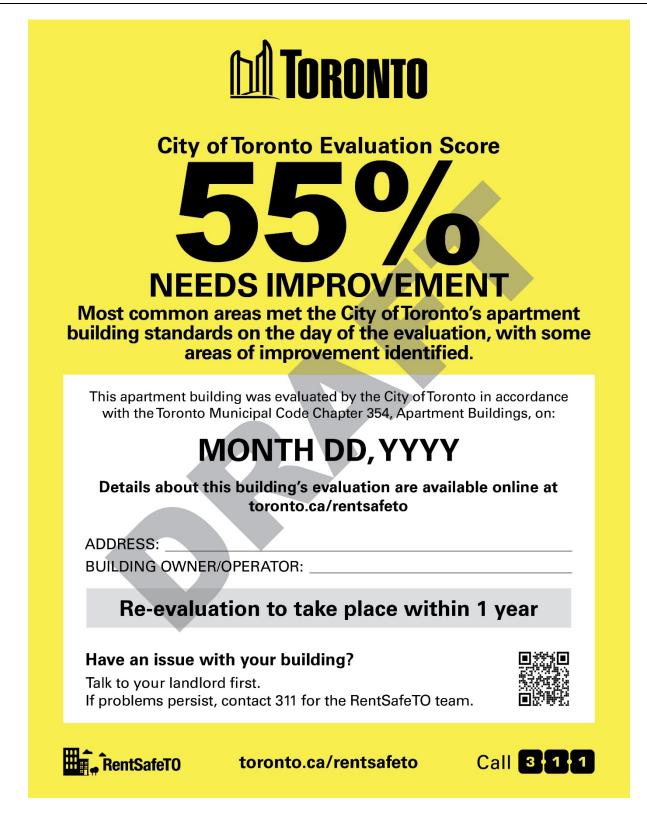

### DRAFT DARK GREEN RATING SIGN

**City of Toronto Evaluation Score** 

Common areas met most of the City of Toronto's apartment building standards on the day of the evaluation.

This apartment building was evaluated by the City of Toronto in accordance with the Toronto Municipal Code Chapter 354, Apartment Buildings, on:

# MONTH DD, YYYY

Details about this building's evaluation are available online at toronto.ca/rentsafeto

ADDRESS:

BUILDING OWNER/OPERATOR:

Re-evaluation to take place within 2 years

#### Have an issue with your building?

Talk to your landlord first. If problems persist, contact 311 for the RentSafeTO team.

RentSafeT0

toronto.ca/rentsafeto