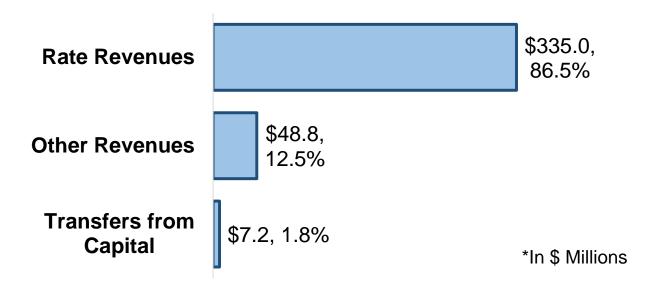

# **2022 Budget Overview**

| Operating Budget           |                    |             |                    |                 |         |           |           |  |  |  |  |
|----------------------------|--------------------|-------------|--------------------|-----------------|---------|-----------|-----------|--|--|--|--|
|                            | 2021               | 2021        | 2022<br>Budget     | Chg fron<br>Pro |         | OUTLOOKS  |           |  |  |  |  |
| \$ Thousands               | Budget             | Projection* | Budget             | \$              | %       | 2023      | 2024      |  |  |  |  |
| Revenues                   | \$379 <i>,</i> 315 | \$375,686   | \$390,966          | \$15,280        | 4.1%    | \$401,676 | \$422,098 |  |  |  |  |
| Gross Expenditures         | \$362,263          | \$353,635   | \$377 <i>,</i> 809 | \$24,173        | 6.8%    | \$389,674 | \$400,433 |  |  |  |  |
| Capital Contribution       | \$17,052           | \$17,137    | \$13,157           | (\$3,980)       | -23.2%  | \$12,002  | \$21,666  |  |  |  |  |
| Surplus                    |                    | \$4,914     |                    | (\$4,914)       | -100.0% |           |           |  |  |  |  |
| Total Capital Contribution | \$17,052           | \$22,051    | \$13,157           | (\$8,894)       | -40.3%  | \$12,002  | \$21,666  |  |  |  |  |
| Approved Positions**       | 1,132.3            | 1,132.3     | 1,139.3            | 7.0             | 0.6%    | 1,135.3   | 1,134.3   |  |  |  |  |