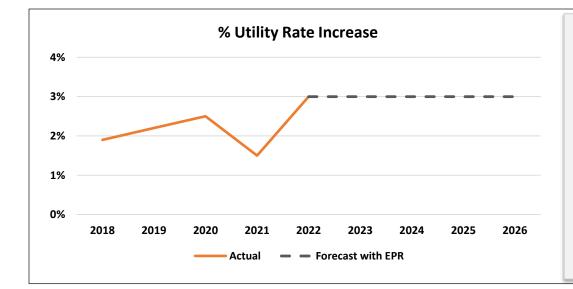

## **Outcome Measures (cont'd)**

- To ensure sufficient balances in reserve, 2022 reflects a 3% rate increase and continues year over year.
- The introduction of Extended Producer Responsibility (EPR) will help stabilize the rate. EPR will present some cost savings to the City as a result of the reduction in recyclable material that the City must process.
- If EPR is not fully implemented by 2024, Solid Waste Management Services will need to reassess the projected future annual rate increases to ensure service levels and funding for the 10-year Capital Budget and Plan are able to be sustained.

**Utility Rate Stability:** SWMS rate model has been developed based on a 3 per cent blended rate increase for each of the outlook years (2023 and 2024) and the remaining seven years through 2031 to support rate stabilization, ensure program funding for future year operating needs including principal and interests costs and necessary contributions to Reserves required to support 10-year Capital Plan.