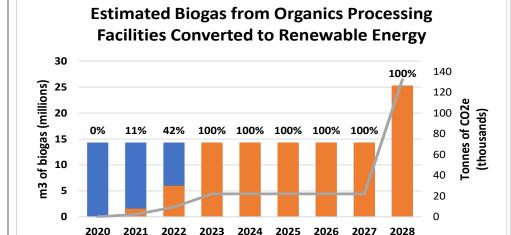

**Biogas Utilized** 

Total Biogas Produced

GHG Emissions Avoided

- Solid Waste Management Services' renewable energy trajectory includes utilizing biogas from organics processing facilities. Dufferin's renewable natural gas (RNG) will be used in 2022 and construction at the Disco Road facility will begin in 2022. RNG from a 3rd anaerobic digestion facility is anticipated to be produced in 2028.
- Through further capital investments, there is an opportunity to use landfill gas from Green Lane Landfill and Keele Valley Landfill to generate renewable energy. Solid Waste Management Services working to assess whether landfill gas can be harnessed to generate renewable energy and reduce GHG emissions. Staff are conducting studies to explore this potential.

**Climate Change Resiliency:** RNG infrastructure development continuing for the Disco Road Organics Processing Facility with commissioning anticipated in 2023 to further increase RNG supply. Advancing renewable energy infrastructure at Green Land Landfill.