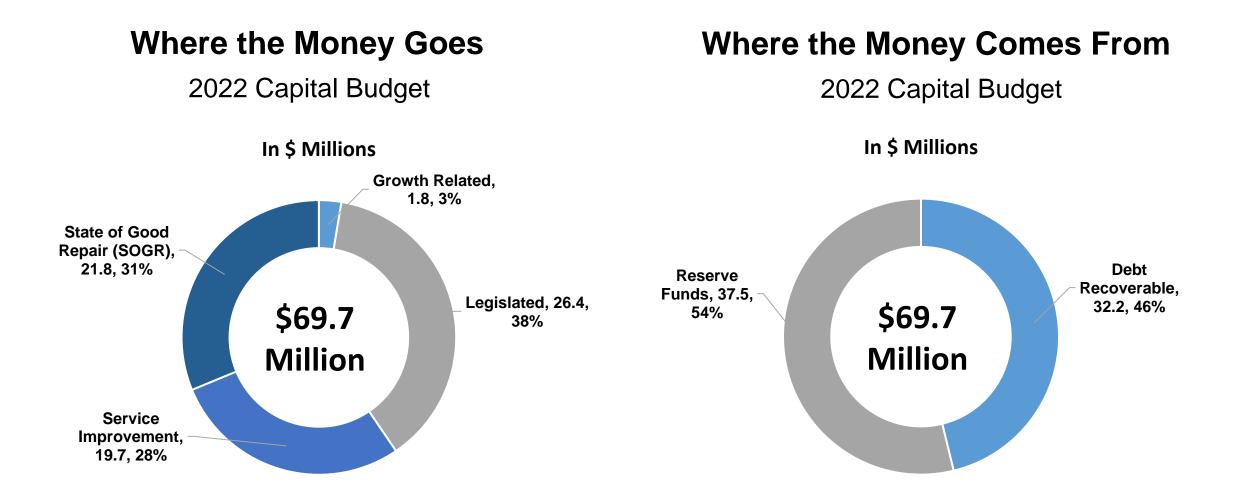

| 10 Year Capital Budget & Plan |          |           |           |  |  |  |  |  |  |
|-------------------------------|----------|-----------|-----------|--|--|--|--|--|--|
| \$ Thousands                  | 2022     | 2023-2031 | Total     |  |  |  |  |  |  |
| Gross Expenditures            | \$69,729 | \$779,391 | \$849,120 |  |  |  |  |  |  |
| Recoverable Debt              | \$36,874 | \$432,854 | \$469,728 |  |  |  |  |  |  |
| City Building Fund            |          |           | -         |  |  |  |  |  |  |