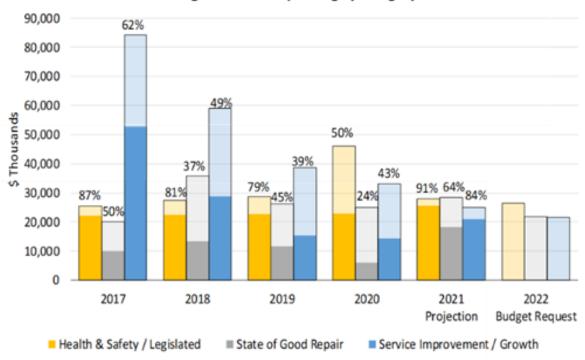

| 10 Year Capital Budget & Plan |          |           |           |  |  |  |  |  |  |
|-------------------------------|----------|-----------|-----------|--|--|--|--|--|--|
| \$ Thousands                  | 2022     | 2023-2031 | Total     |  |  |  |  |  |  |
| Gross Expenditures            | \$69,729 | \$779,391 | \$849,120 |  |  |  |  |  |  |
| Recoverable Debt              | \$36,874 | \$432,854 | \$469,728 |  |  |  |  |  |  |
| City Building Fund            |          |           | -         |  |  |  |  |  |  |