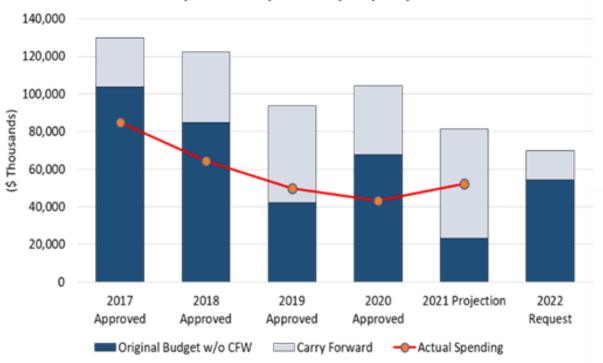

| 10 Year Capital Budget & Plan |          |           |           |  |  |  |  |  |  |
|-------------------------------|----------|-----------|-----------|--|--|--|--|--|--|
| \$ Thousands                  | 2022     | 2023-2031 | Total     |  |  |  |  |  |  |
| Gross Expenditures            | \$69,729 | \$779,391 | \$849,120 |  |  |  |  |  |  |
| Recoverable Debt              | \$36,874 | \$432,854 | \$469,728 |  |  |  |  |  |  |
| City Building Fund            |          |           | -         |  |  |  |  |  |  |

Note: Includes 2021 carry forward funding of \$15.483 million