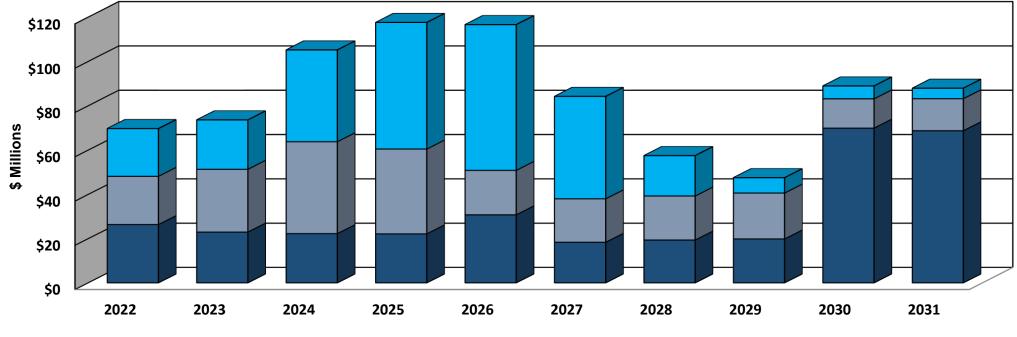

**Utility Rate Stability:** SWMS rate model has been developed based on a 3 per cent blended rate increase for each of the outlook years (2023 and 2024) and the remaining seven years through 2031 to support rate stabilization, ensure program funding for future year operating needs including principal and interests costs and necessary contributions to Reserves required to support 10-year Capital Plan.