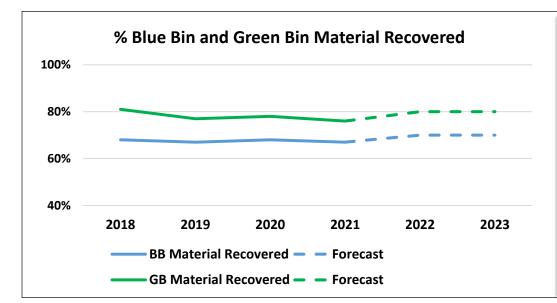

- Currently, Solid Waste Management Services recovers a majority of Blue Bin Recycling and Green Bin Organics material.
- To help reduce the amount of organics ending up in the garbage or recycling, Green Bins have been installed in all dogs off-leash areas in parks and a pilot project began to test the use of a dedicated compartment for dog waste in street litter bins. To reduce recycling contamination in parks, new recycling containers designed to exclusively capture empty beverage cans and bottles were installed in parks across the city.
- Throughout 2021 and into 2022 SWMS continues to communicate proper waste sorting practices through campaigns, outreach and education.