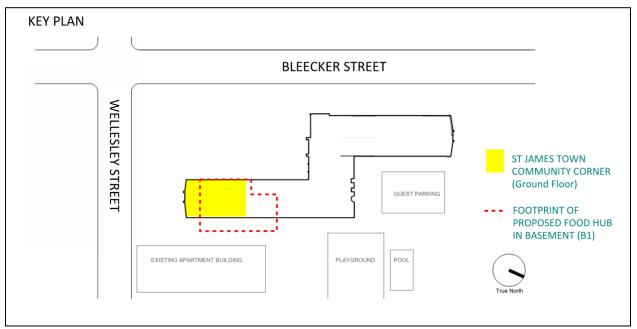

## Appendix A: Diagrams and Plans for the 200 Wellesley Food Hub

The following diagrams and plans for the Food Hub are schematic and subject to change under full design, program and engagement.

Figure 2 Food Hub Floor Plan (Ground Level) showing the proposed separate Public Entrance with Elevator