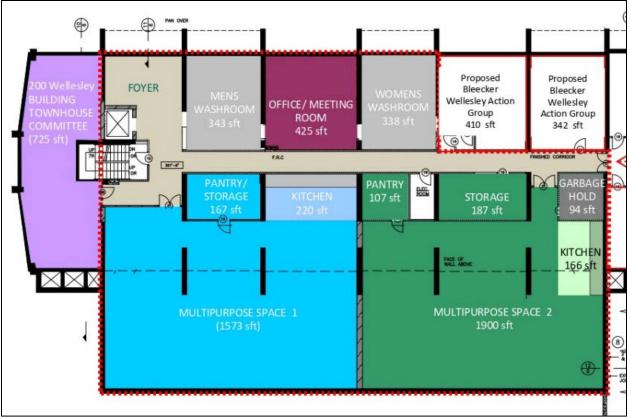

## Appendix A: Diagrams and Plans for the 200 Wellesley Food Hub

Figure 3 Food Hub Floor Plan (Basement Level)

| -   | Table 1: Usable floor area breakdown of spaces in the Food Hub |
|-----|----------------------------------------------------------------|
| - E |                                                                |

| SJT FOOD HUB – SOUTH WING          |                   |  |
|------------------------------------|-------------------|--|
| MULTIPURPOSE SPACE 1               | 1,960 square feet |  |
| MULTIPURPOSE SPACE 2               | 2,360 square feet |  |
| OFFICE/MEETING ROOM                | 425 square feet   |  |
| WASHROOM                           | 343 square feet   |  |
| WASHROOM                           | 338 square feet   |  |
| FOYER + CORRIDOR +<br>GARBAGE HOLD | 988 square feet   |  |
| TOTAL                              | 6414 sft          |  |