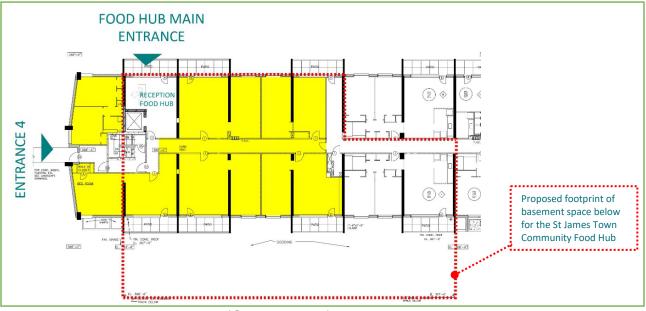

## Appendix A: Diagrams and Plans for the 200 Wellesley Food Hub

Figure 3 Food Hub Floor Plan (Basement Level)

| -   | Table 1: Usable floor area breakdown of spaces in the Food Hub |
|-----|----------------------------------------------------------------|
| - E |                                                                |