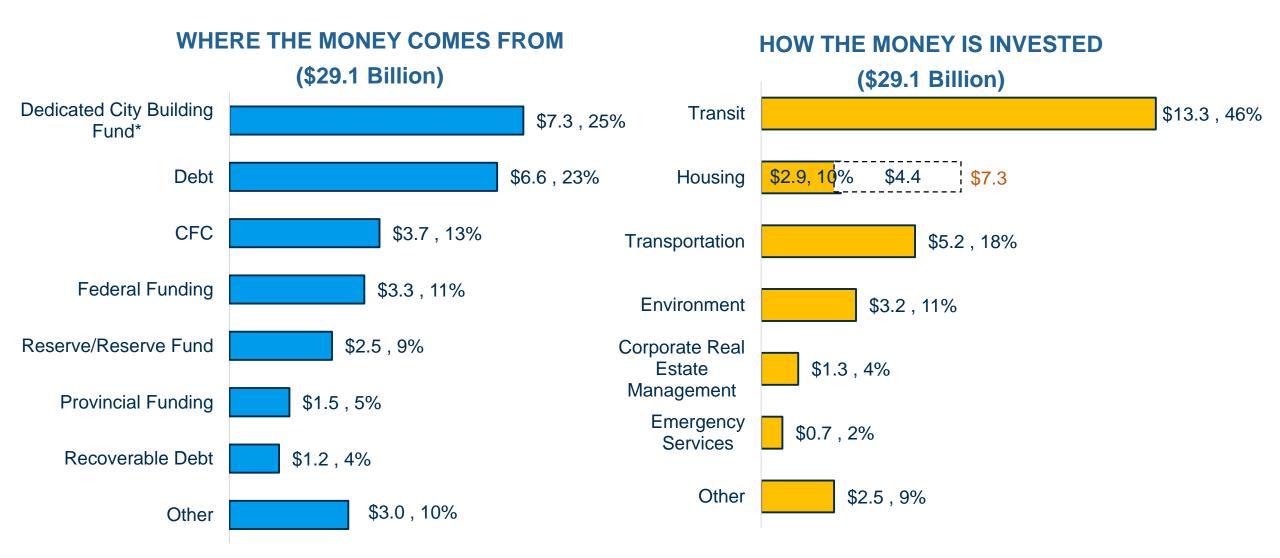

#### **2021 Tax & Rate Operating Budget**

Tax Supported Operating Budget, \$12.088 Billion, 86.48%

Approved
Rate
Programs
\$1.890
Billion
13.52%

#### **Operating Budget Overview**

- Includes \$573 million in savings and offsets through mitigation strategies
- \$1.6 billion through continued partnerships with Government of Canada and Province of Ontario to address COVID-19
  - \$740 million secured
- Preserves existing service levels (consistent with health guidelines)
- Includes an inflation only residential tax increase (0.7%)
- Adds \$56 million in new investments to support building a prosperous Toronto and delivering on other City priorities