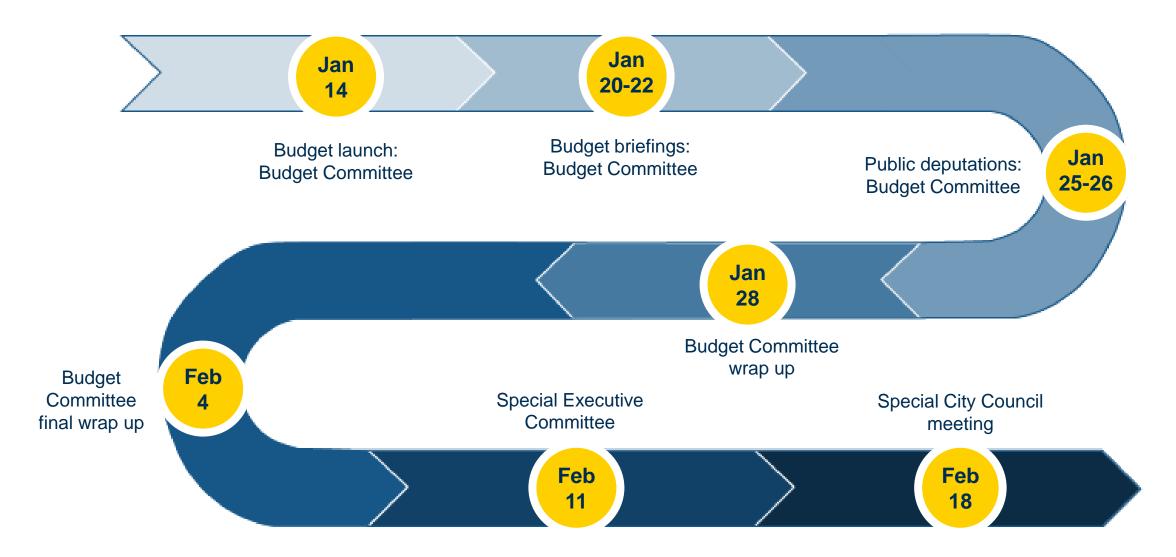

## **2021 Budget Schedule**

### **Get involved!**

The budget is about setting goals and building a great city – together.

Residents are encouraged to get involved in the budget approval process:

- Make a deputation at a public meeting on January 25 or 26, 2021
- Submit a written deputation to the Budget Committee
- 3. Contact their local City Councillor