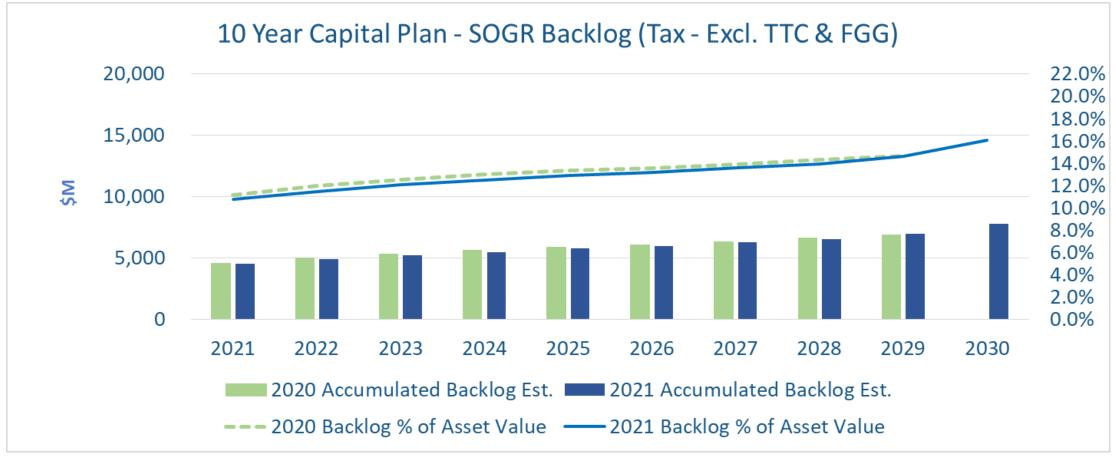

# SOGR Backlog – (Tax) Excluding TTC and F.G. Gardiner Expressway Rehabilitation

| Excl. TTC & FGG (\$M)    | 2020   | 2021   | 2022   | 2023   | 2024   | 2025   | 2026   | 2027   | 2028   | 2029   | 2030   |
|--------------------------|--------|--------|--------|--------|--------|--------|--------|--------|--------|--------|--------|
| Total Asset Value        | 40,380 | 42,112 | 42,767 | 43,427 | 44,102 | 44,785 | 45,489 | 46,205 | 46,941 | 47,686 | 48,447 |
| Accumulated Backlog Est. | 4,171  | 4,541  | 4,901  | 5,235  | 5,497  | 5,772  | 6,003  | 6,287  | 6,545  | 6,961  | 7,770  |
| Backlog % of Asset Value | 10.3%  | 10.8%  | 11.5%  | 12.1%  | 12.5%  | 12.9%  | 13.2%  | 13.6%  | 13.9%  | 14.6%  | 16.0%  |