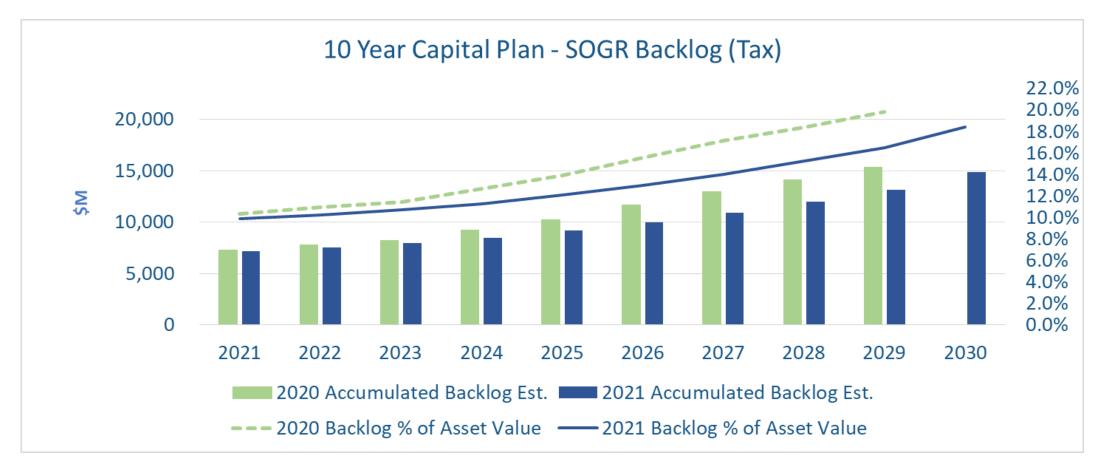

## **SOGR Backlog (Tax Supported Programs)**

| SOGR Backlog Tax (\$M)   | 2020   | 2021   | 2022   | 2023   | 2024   | 2025   | 2026   | 2027   | 2028   | 2029   | 2030   |
|--------------------------|--------|--------|--------|--------|--------|--------|--------|--------|--------|--------|--------|
| Total Asset Value        | 69,450 | 72,628 | 73,475 | 74,335 | 75,213 | 76,081 | 76,983 | 77,913 | 78,839 | 79,786 | 80,747 |
| Accumulated Backlog Est. | 6,873  | 7,153  | 7,496  | 7,939  | 8,463  | 9,177  | 9,986  | 10,916 | 11,995 | 13,166 | 14,842 |
| Backlog % of Asset Value | 9.9%   | 9.8%   | 10.2%  | 10.7%  | 11.3%  | 12.1%  | 13.0%  | 14.0%  | 15.2%  | 16.5%  | 18.4%  |