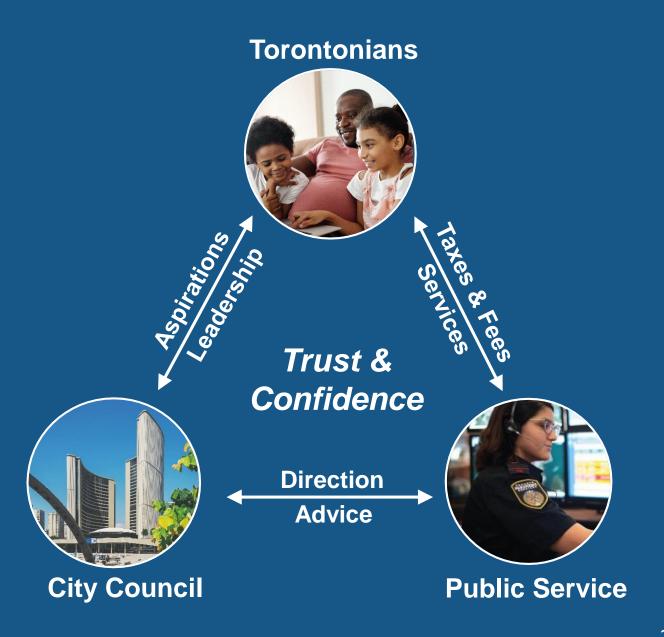

#### **Trust and Confidence**

We understand that trust must be earned.

We rely on relationships built on trust and confidence between the Toronto Public Service, Torontonians and City Council.

Earning and improving trust and confidence through good government, demonstrated through our actions and decisions, a shared vision and strategies to deliver valued municipal services.