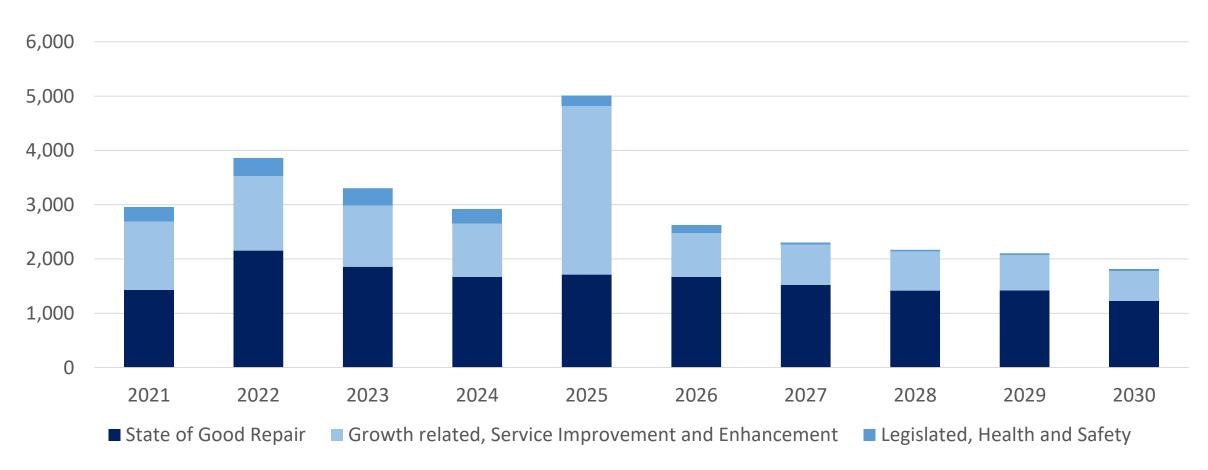

CVA shift for 2020

# 2021 Committed Provincial / Federal Funding Partnerships

| Description            | \$ Millions |
|------------------------|-------------|
| Safe Restart Agreement |             |
| Transit                | 559         |
| Municipal Operations   | 110         |
| SSRF Phase 3           | 31          |
| Sub-Total              | 700         |
| Other Commitments      | 40          |
| Total Secured Funding  | 740         |

# City's Operating Spending Per Capita Adjusted for Inflation and Population Growth



<sup>\*</sup> Based on Q3 Variance Report

<sup>\*\*</sup> Indexed to 2021 dollars

<sup>\*\*\*</sup> Actuals adjusted for new IDC/IDR Methodology

# 2021 - 2030 Recommended Capital Plan by categories (in \$millions)

### **Tax Supported 10-Year Capital Plan**



## **SOGR Backlog (Tax Supported Programs)**



| SOGR Backlog Tax (\$M)   | 2020   | 2021   | 2022   | 2023   | 2024   | 2025   | 2026   | 2027   | 2028   | 2029   | 2030   |
|--------------------------|--------|--------|--------|--------|--------|--------|--------|--------|--------|--------|--------|
| Total Asset Value        | 69,450 | 72,628 | 73,475 | 74,335 | 75,213 | 76,081 | 76,983 | 77,913 | 78,839 | 79,786 | 80,747 |
| Accumulated Backlog Est. | 6,873  | 7,153  | 7,496  | 7,939  | 8,463  | 9,177  | 9,986  | 10,916 | 11,995 | 13,166 | 14,842 |
| Backlog % of Asset Value | 9.9%   | 9.8%   | 10.2%  | 10.7%  | 11.3%  | 12.1%  | 13.0%  | 14.0%  | 15.2%  | 16.5%  | 18.4%  |

# SOGR Backlog – (Tax) Excluding TTC and F.G. Gardiner Expressway Rehabilitation



| Excl. TTC & FGG (\$M)