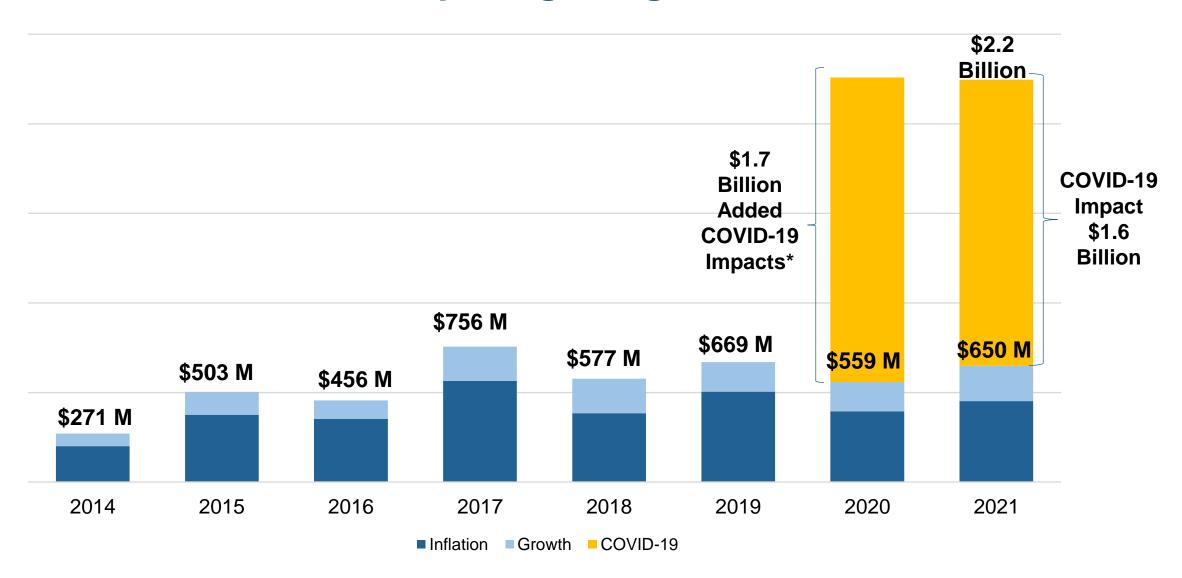

#### **Historical Opening Budget Pressures**

<sup>\*</sup>Projections based on September 30 Variance Report