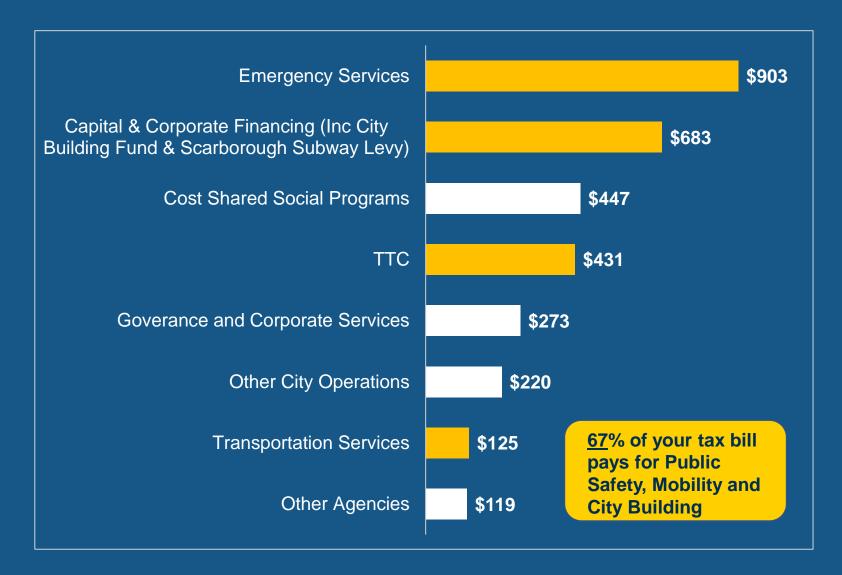

#### **Your Property Tax Investment**

#### **Based on Property Tax of \$3,201.**

The average house has an assessed value of \$698,801. 2021 Property tax on this home would be \$3,201

(includes \$22 increase for City operations and \$47 increase for the City Building Fund).