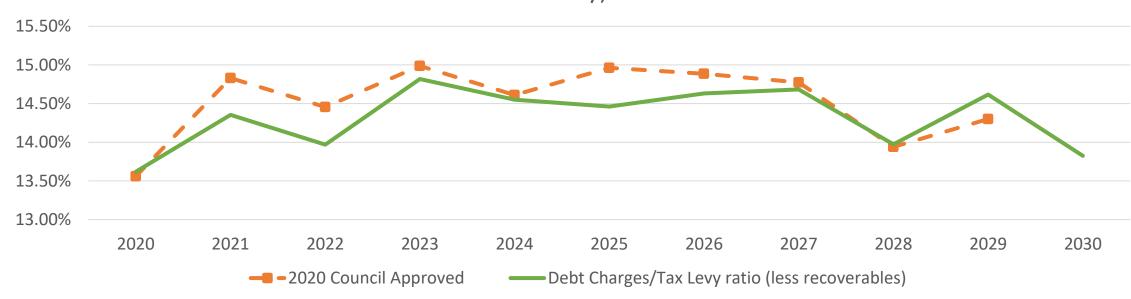

#### **City of Toronto Debt Ratio**

(Debt Charges as % Property Tax Levy)

| Debt Summary Model (\$000s)                         | 2020    | 2021    | 2022    | 2023    | 2024    | 2025    | 2026    | 2027    | 2028    | 2029    | 2030    |
|-----------------------------------------------------|---------|---------|---------|---------|---------|---------|---------|---------|---------|---------|---------|
| Total Debt Charges for the Year (less recoverables) | 608,111 | 656,859 | 655,485 | 713,066 | 718,266 | 732,376 | 760,443 | 783,160 | 764,704 | 820,885 | 796,621 |
| Debt Charges/Tax Levy ratio                         | 13.62%  | 14.35%  | 13.97%  | 14.82%  | 14.55%  | 14.46%  | 14.63%  | 14.68%  | 13.97%  | 14.62%  | 13.83%  |
| Unfinanced Capital Spending - End of Year           | 749,182 | 603,689 | 720,115 | 774,722 | 775,967 | 993,234 | 873,804 | 748,965 | 391,927 | 386,398 | 355,666 |