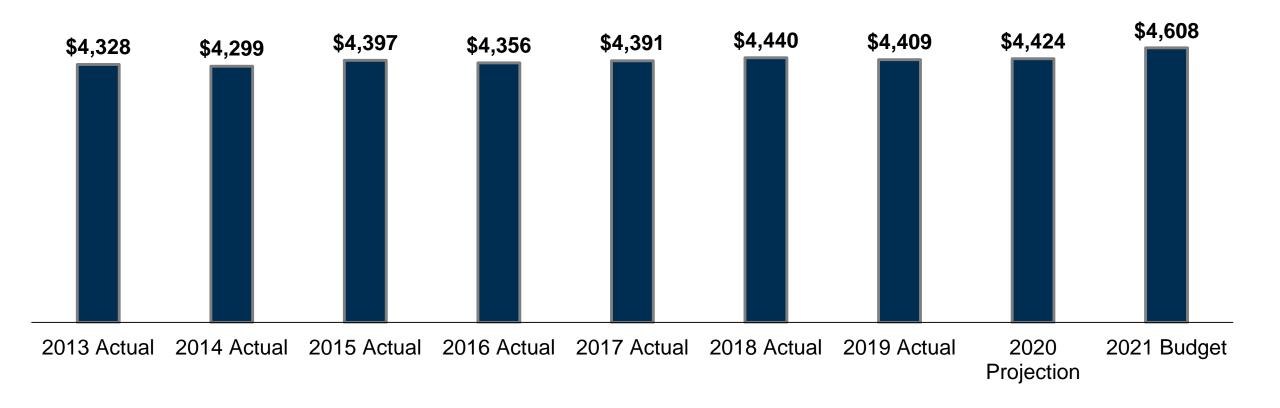

# City's Operating Spending Per Capita Adjusted for Inflation and Population Growth

<sup>\*</sup> Based on Q3 Variance Report

<sup>\*\*</sup> Indexed to 2021 dollars

<sup>\*\*\*</sup> Actuals adjusted for new IDC/IDR Methodology