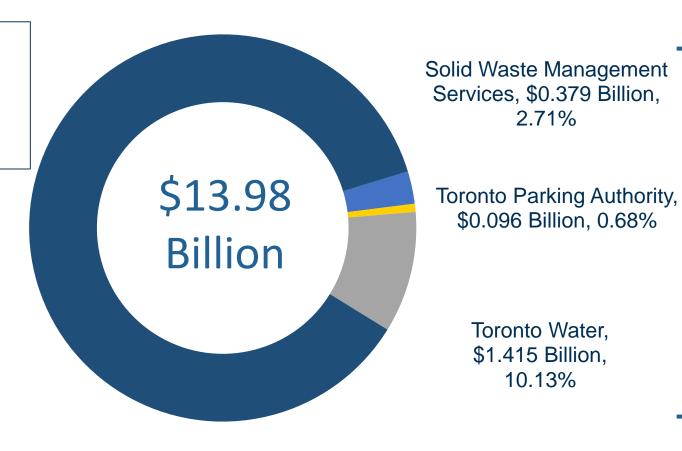

#### **2021 Tax & Rate Operating Budget**

Tax Supported Operating Budget, \$12.088 Billion, 86.48%

Approved
Rate
Programs
\$1.890
Billion
13.52%