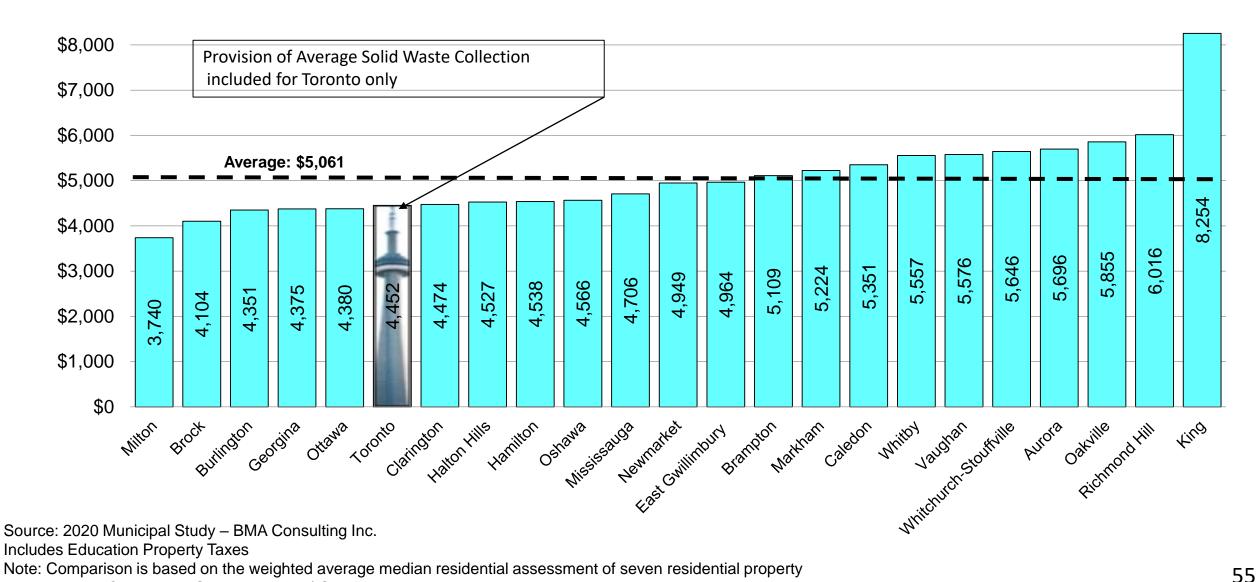

# Comparison of 2020 Average Property Taxes - GTHA Municipalities & Ottawa

types per MPAC Municipal Status Report 1st Quarter, 2020