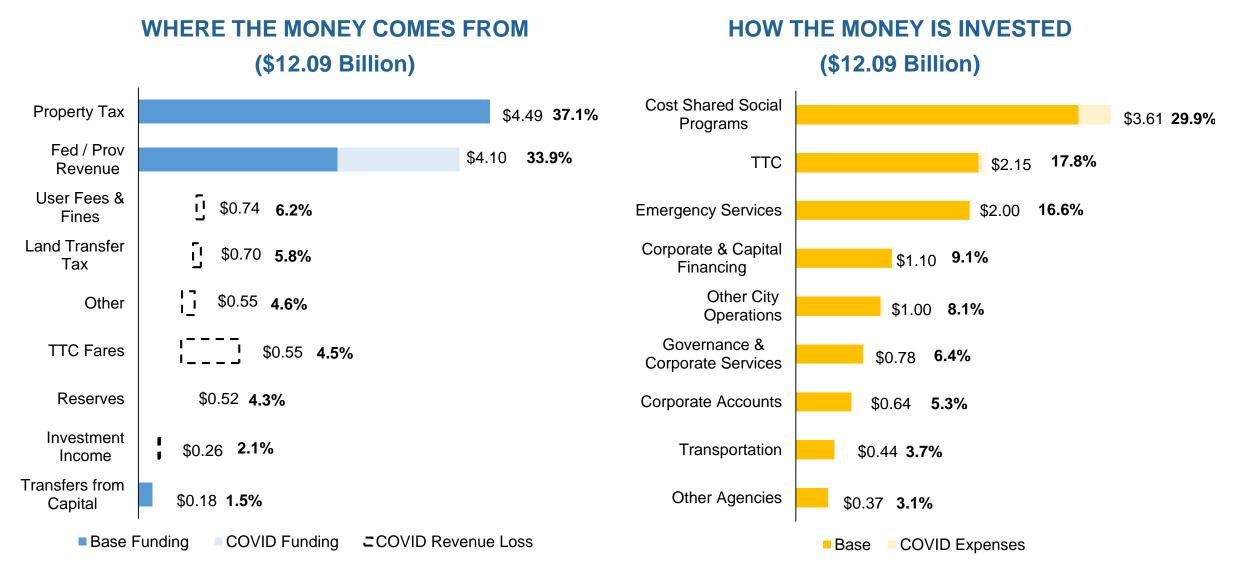

### Roadmap to Balance

\$12.09 B TAX SUPPORTED OPERATING BUDGET

#### Savings and Offsets (\$480M)

| •                       | Program / Agencies Savings and Revised Estimates* Salaries and Benefits Savings | \$333M<br>\$147M | City-led              |
|-------------------------|---------------------------------------------------------------------------------|------------------|-----------------------|
| Revenue Changes (\$93M) |                                                                                 | <b>A</b>         | Mitigation Strategies |
| •                       | User Fees and Other Revenue Changes                                             | \$29M            |                       |
| •                       | Property Tax Assessment Growth                                                  | \$41M            | \$573M                |
| •                       | Residential Property Tax Increase (0.5% overall / 0.7% residential)             | \$23M            |                       |