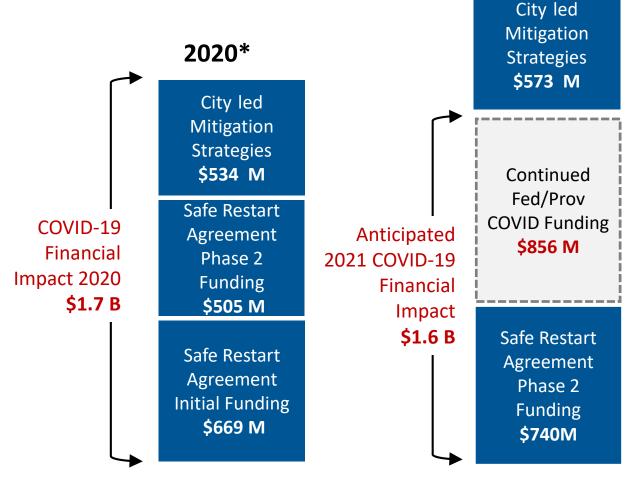

## 2020 City of Toronto Response to COVID-19

Joint investment of \$1.7 billion with government of Canada and province of Ontario to support residents and businesses through the impacts of COVID-19.

Whole-of-government, system-wide approach, prioritizing:

Support from government of Canada and province of Ontario continues to be critical to offset the financial gap.

\*Final 2020 COVID funding (Public Health costs) will be confirmed following submission of year-end expenses 2021

#### **Operating Budget Overview**

- Includes \$573 million in savings and offsets through mitigation strategies
- \$1.6 billion through continued partnerships with Government of Canada and Province of Ontario to address COVID-19
  - \$740 million secured
- Preserves existing service levels (consistent with health guidelines)
- Includes an inflation only residential tax increase (0.7%)
- Adds \$56 million in new investments to support building a prosperous Toronto and delivering on other City priorities

#### **Continued Federal / Provincial Partnerships**

| • | Federal / Provincial support for COVID-19** | \$1.6B |
|---|---------------------------------------------|--------|
|   | Refugees Federal Contribution               | \$61M  |
| • | Supportive Housing Provincial Contribution  | \$15M  |

<sup>\*</sup>Assumes service levels consistent with health guidelines \*\*\$740 million secured