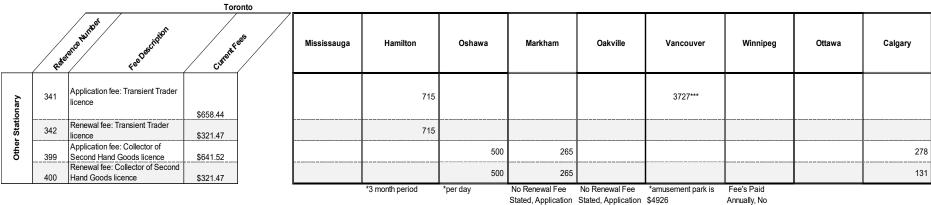

|            | 1,377      | 229        | 192        |
|                  | 225        | Application fee: Second Hand<br>Salvage Shop licence               | \$658.44             |      | 199         | 443        | 500    | 265        | 239        |            | 773        | 229        | 382        |
|                  | 226        | Renewal fee: Second Hand                                           |                      |      | 194         | 443        | 500    | 265        | 239        |            | 773        | 229        | 235        |
| L                | L          | Salvage Shop licence                                               | \$321.47             | I I  | I           |            |        |            |            |            | l          |            |            |



Stated, Application Stated, Application Fee must be paid Fee must be paid each year each year

Renewal discount

\*\* \$175 per day and \$353 per week \*\*\* 766 per week

|                             |       |                                                                                                                                                         | Toron      | to |             |                    |        |                                                                                                                                                   |          |           |            |                    |                                                                |
|-----------------------------|-------|-------------------------------------------------------------