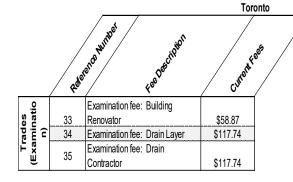

Trades exam fees

not specific to any

particular trade

| Mississauga | Hamilton | Oshawa | Markham                                  | Oakville | Vancouver                             | Winnipeg                              | Ottawa | Calgary                           |
|-------------|----------|--------|------------------------------------------|----------|---------------------------------------|---------------------------------------|--------|-----------------------------------|
|             | 283      |        |                                          |          | 250                                   |                                       |        | 235                               |
|             | 283      |        |                                          |          | 250                                   |                                       |        | 235                               |
| 199         | 294      | 80     | 265                                      | 182      |                                       |                                       | 522*   |                                   |
| 194         | 283      |        |                                          | 559      | 250                                   |                                       |        | 235                               |
|             | 283      |        |                                          |          | 250                                   |                                       |        | 235                               |
| 194         | 283      |        |                                          | 198      | 250                                   | 263                                   |        | 235                               |
| 194         | 283      |        |                                          | 198      | 250                                   | 263                                   |        | 235                               |
| 194         | 283      |        |                                          | 199      | 250                                   | 263                                   |        | 235                               |
| 194         | 283      |        |                                          | 199      | 250                                   | 263                                   |        | 235                               |
| 194         | 283      |        | 265                                      | 557      | 250                                   |                                       |        | 235                               |
| 194         | 283      |        |                                          | 199      | 250                                   | 263                                   |        | 235                               |
| 194         | 167      |        |                                          |          |                                       |                                       |        | 235                               |
| 194         | 167      |        |                                          |          |                                       |                                       |        | 235                               |
|             | -        |        | Contractor License<br>Fee \$265 does not |          | No Renewal Fee<br>Stated, Application | No Renewal Fee<br>Stated, Application | -      | Any contractor<br>licence - \$235 |