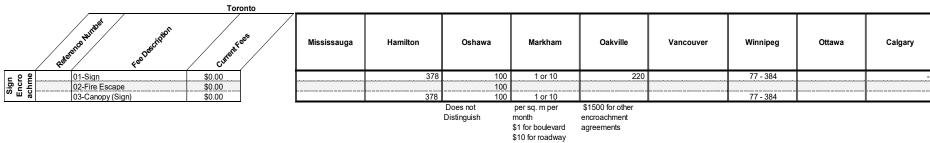

| 189                                                                                                                                               | 153-255  | 92        | 171        | 114*               |                                                                |
|                             |       |                                                                                                                                                         |            |    |             | *valid for 3 years |        | No Renewal Fee<br>Stated, Application<br>Fee must be paid<br>each year.<br>Sign Types Not<br>specified general<br>fee of \$168<br>* 21 Day Permit |          |           | *per month | *valid for 30 days | * Permit/fees are<br>not required if meet<br>applicable rules. |



|          |       |                                    | Toronto      |             |          |        |         |          |           |          |        |         |
|----------|-------|------------------------------------|--------------|-------------|----------|--------|---------|----------|-----------|----------|--------|---------|
|          | Rator | Frederichter Frederichter          | Current Fast | Mississauga | Hamilton | Oshawa | Markham | Oakville | Vancouver | Winnipeg | Ottawa | Calgary |
| <u>ک</u> |       | Application fee: Right of Entry    |              |             |          |        |         |          |           |          |        |         |
| lt.      | 253   | permit - Low Impact                | \$326.20     |             |          |        |         |