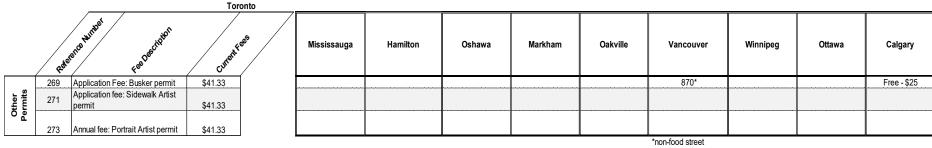

## Attachment 2

|               |      |                                                                 | Toronto    |             |          |        |         |          |           |               |        |         |
|---------------|------|-----------------------------------------------------------------|------------|-------------|----------|--------|---------|----------|-----------|---------------|--------|---------|
|               | Pate | Feedbechter                                                     | Curentees  | Mississauga | Hamilton | Oshawa | Markham | Oakville | Vancouver | Winnipeg      | Ottawa | Calgary |
| (uo           |      | Application fee: Limousine<br>Service Company licence           | \$419.06   | 479         | 662      |        | 1,396   |          | 209       | 1,000-25,000* | 1,054  | 912     |
| (Application) | 443  | Application fee: Limousine Driver licence                       | \$132.60   | 235         | 77       |        | 100     | 280      | 155       |               |        | \$184 * |
| Limo (A       |      | Application fee: Limousine Owner<br>licence - Estate (base fee) | \$709.74   |             |          |        |         |          |           |               |        |         |
|               | 381  | Application fee: Limousine Owner licence                        | \$1,103.79 | 479         | 663      |        | 6,646   | 697      | 155       | 1,000-25,000* | 1,054  | 912     |