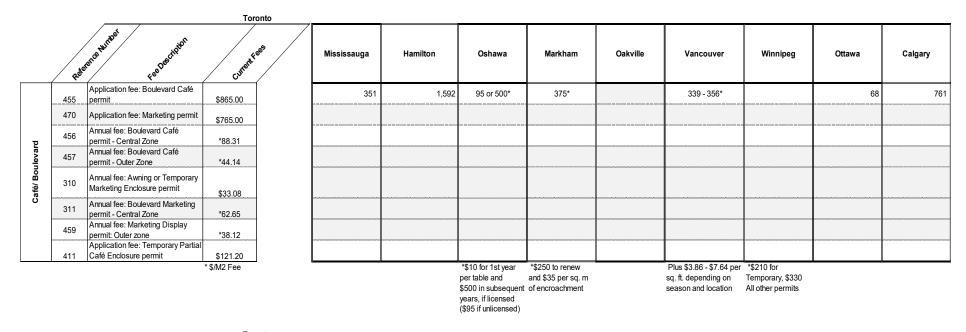

|            |        |                                                                          |                          |             |          |
| <u>.</u>             |      |                                                                                           | <u> </u>     | *Fee includes<br>Drivers Licence<br>and Owners<br>Licence | <u>n 1</u> |        | All Eating<br>Establishment &<br>Food Stores have a<br>\$265 License Fee | *Special Event<br>Vendor | <u>n II</u> |          |

Ottawa

336\*

336\*

210

330

Calgary

\$761 - \$802

\$761 - \$802 \$761 - \$802

\$761 - \$802

\$761 - \$802

\$761 - \$802

\$761 - \$802 \$761 - \$802

\$761 - \$802 \$761 - \$802 \$761 - \$802

\$761 - \$802

Per Cart Annual Fee

2,103

2,103 2,103 265 265 265

\*Daily Fee





vending permit





| Mississauga | Hamilton | Oshawa | Markham | Oakville | Vancouver | Winnipeg | Ottawa | Calgary |
|-------------|----------|--------|---------|----------|-----------|----------|--------|---------|
|             | 68       |        |         |          |           |          |        |         |

|          |       |                                                        | Toror     | nto |                                                       |          |        |          |          |                                                           |          |              |         |
|----------|-------|--------------------------------------------------------|-----------|-----|-------------------------------------------------------|----------|--------|----------|------