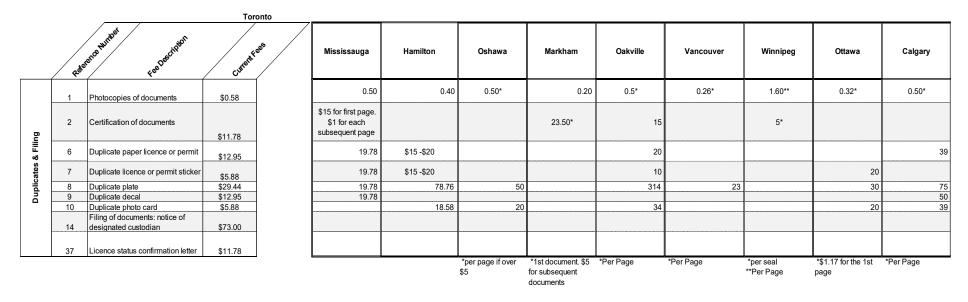

## Attachment 2

|               |      |                                                                 | Toronto    |             |          |        |         |          |           |               |        |         |
|---------------|------|-----------------------------------------------------------------|------------|-------------|----------|--------|---------|----------|-----------|---------------|--------|---------|
|               | Pate | Feedbechter                                                     | Curentees  | Mississauga | Hamilton | Oshawa | Markham | Oakville | Vancouver | Winnipeg      | Ottawa | Calgary |
| (uo           |      | Application fee: Limousine<br>Service Company licence           | \$419.06   | 479         | 662      |        | 1,396   |          | 209       | 1,000-25,000* | 1,054  | 912     |
| (Application) | 443  | Application fee: Limousine Driver licence                       | \$132.60   | 235         | 77       |        | 100     | 280      | 155       |               |        | \$184 * |
| Limo (A       |      | Application fee: Limousine Owner<br>licence - Estate (base fee) | \$709.74   |             |          |        |         |          |           |               |        |         |
|               | 381  | Application fee: Limousine Owner licence                        | \$1,103.79 | 479         | 663      |        | 6,646   | 697      | 155       | 1,000-25,000* | 1,054  | 912     |