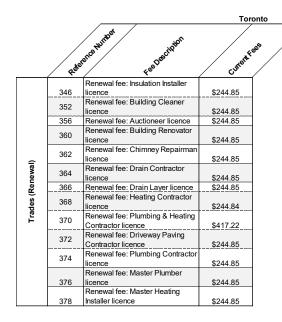

|                      |      |                                                           | Tor      | onto            |             |          |        |         |          |           |          |        |         |
|----------------------|------|-----------------------------------------------------------|----------|-----------------|-------------|----------|--------|---------|----------|-----------|----------|--------|---------|
|                      | Refe | For Description                                           | Current  | ye <sup>5</sup> | Mississauga | Hamilton | Oshawa | Markham | Oakville | Vancouver | Winnipeg | Ottawa | Calgary |
|                      | 345  | Application fee: Insulation Installer licence             | \$413.54 |                 |             | 283      |        |         |          | 250       |          |        | 382     |
|                      | 351  | Application fee: Building Cleaner licence                 | \$413.54 |                 |             | 283      |        |         |          | 250       |          |        | 382     |
|                      | 355  | Application fee: Auctioneer licence                       | \$413.54 |                 | 225         | 294      | 80     | 265     | 182      |           |          | 522*   |         |
|                      | 359  | Application fee: Building<br>Renovator licence            | \$413.54 |                 | 225         | 283      |        |         | 559      | 250       |          |        | 382     |
| Ê                    | 361  | Application fee: Chimney<br>Repairman licence             | \$413.54 |                 |             | 283      |        |         |          | 250       |          |        | 382     |
| icatio               | 363  | Application fee: Drain Contractor licence                 | \$413.54 |                 | 225         | 283      |        |         | 198      | 250       | 263      |        | 382     |
| (App                 | 365  | Application fee: Drain Layer licence                      | \$413.54 |                 | 225         | 283      |        |         | 198      | 250       | 263      |        | 382     |
| Trades (Application) | 367  | Application fee: Heating<br>Contractor licence            | \$413.54 |                 | 225         | 283      |        |         | 199      | 250       | 263      |        | 382     |
|                      | 369  | Application fee: Plumbing &<br>Heating Contractor licence | \$631.01 |                 | 225         | 283      |        |         | 199      | 250       | 263      |        | 382     |
|                      | 371  | Application fee: Driveway Paving<br>Contractor licence    | \$413.54 |                 | 225         | 283      |        | 265     | 557      | 250       |          |        | 382     |
|                      |      | Application fee: Plumbing<br>Contractor licence           | \$413.54 |                 | 225         | 283      |        |         | 199      | 250       | 263      |        | 382     |
|                      | 375  | Application fee: Master Plumber licence                   | \$413.54 |                 | 225         | 167      |        |         |          |           |          |        | 382     |
|                      | 377  | Application fee: Master Heating<br>Installer licence      | \$413.54 |                 | 225         | 167      |        |         |          |           |          |        | 382     |