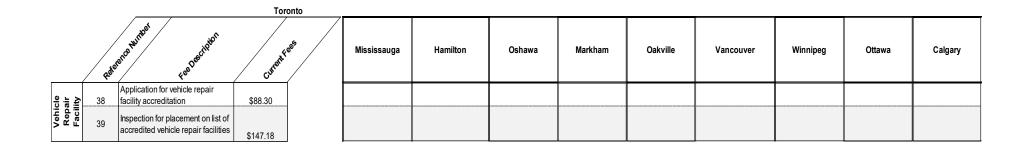

29            | 235           |
| 3,466       | 324      |        |         | 545            | 337*           |           |                | 235           |
|             |          |        |         |                |                |           |                |               |
|             |          |        |         |                |                |           |                | 196           |
| 194         | 265      |        |         | 465            | 155            |           |                |               |
| r           |          |        |         | No Renewal Fee | No Renewal Fee |           | No Renewal Fee |               |

Stated, Application Stated, Application Fee must be paid Fee must be paid each each year year Stated, Application Fee must be paid each year



|                  |            |                                                                    | Tor                  | onto |             |            |        |            |            |            |            |            |            |
|------------------|------------|--------------------------------------------------------------------|----------------------|------|-------------|------------|--------|------------|------------|------------|------------|------------|------------|
|                  | Def        | Feedberniter                                                       | Current              |      | Mississauga | Hamilton   | Oshawa | Markham    | Oakville   | Vancouver  | Winnipeg   | Ottawa     | Calgary    |
|                  | 175        | Application fee: Place