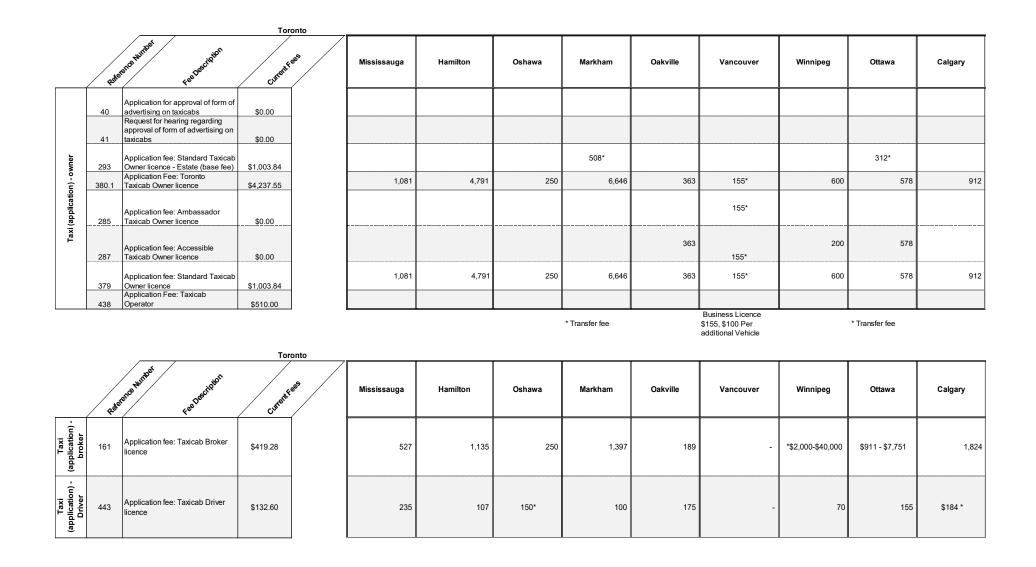

## Attachment 2

|               |      |                                                                 | Toronto    |             |          |        |         |          |           |               |        |         |
|---------------|------|-----------------------------------------------------------------|------------|-------------|----------|--------|---------|----------|-----------|---------------|--------|---------|
|               | Pate | Feedbechter                                                     | Curentees  | Mississauga | Hamilton | Oshawa | Markham | Oakville | Vancouver | Winnipeg      | Ottawa | Calgary |
| (uo           |      | Application fee: Limousine<br>Service Company licence           | \$419.06   | 479         | 662      |        | 1,396   |          | 209       | 1,000-25,000* | 1,054  | 912     |
| (Application) | 443  | Application fee: Limousine Driver licence                       | \$132.60   | 235         | 77       |        | 100     | 280      | 155       |               |        | \$184 * |
| Limo (A       |      | Application fee: Limousine Owner<br>licence - Estate (base fee) | \$709.74   |             |          |        |         |          |           |               |        |         |
|               | 381  | Application fee: Limousine Owner licence                        | \$1,103.79 | 479         | 663      |        | 6,646   | 697      | 155       | 1,000-25,000* | 1,054  | 912     |