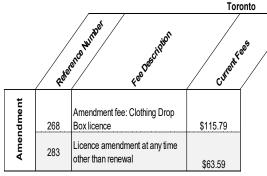

## Attachment 2

|               |      |                                                                 | Toronto    |             |          |        |         |          |           |               |        |         |
|---------------|------|-----------------------------------------------------------------|------------|-------------|----------|--------|---------|----------|-----------|---------------|--------|---------|
|               | Pate | Feedbechter                                                     | Curentees  | Mississauga | Hamilton | Oshawa | Markham | Oakville | Vancouver | Winnipeg      | Ottawa | Calgary |
| (uo           |      | Application fee: Limousine<br>Service Company licence           | \$419.06   | 479         | 662      |        | 1,396   |          | 209       | 1,000-25,000* | 1,054  | 912     |
| (Application) | 443  | Application fee: Limousine Driver licence                       | \$132.60   | 235         | 77       |        | 100     | 280      | 155       |               |        | \$184 * |
| Limo (A       |      | Application fee: Limousine Owner<br>licence - Estate (base fee) | \$709.74   |             |          |        |         |          |           |               |        |         |
|               | 381  | Application fee: Limousine Owner licence                        | \$1,103.79 | 479         | 663      |        | 6,646   | 697      | 155       | 1,000-25,000* | 1,054  | 912     |