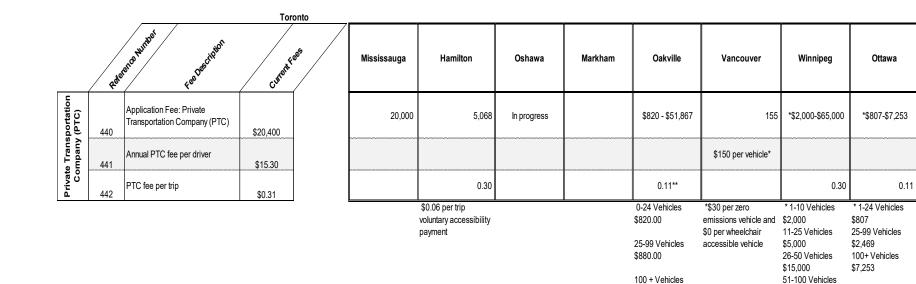

\$51,867.00 +

\$0.11 per trip

Only applies for TNCs with 100+ vehicles \$25,000

101-500 Vehicles \$50,000 500+ Vehicles \$65,000 Calgary

1,824

141

|           |      |                                                   | Toro     | onto           |             |          |        |         |                                        |                                      |                                |           |         |
|-----------|------|---------------------------------------------------|----------|----------------|-------------|----------|--------|---------|----------------------------------------|--------------------------------------|--------------------------------|-----------|---------|
|           | Rate | Parts Hundes Fee Description                      | Current  | 8 <sup>5</sup> | Mississauga | Hamilton | Oshawa | Markham | Oakville                               | Vancouver                            | Winnipeg                       | Ottawa    | Calgary |
|           |      | Renewal fee: Taxicab Broker<br>licence            | \$140.98 |                | 368         | 1,135    | 250    | 530     | *189                                   |                                      |                                | 807-7,253 | 1,824   |
|           |      | Renewal fee: Limousine Service<br>Company licence | \$140.87 |                | 368         |          |        | 530     | *697                                   |                                      |                                | 1,054     | 1,824   |
|           |      | Renewal fee: Taxicab Driver<br>licence            | \$132.60 |                | 131         | 107      | 150    | 100     | *175                                   | 155                                  | 70**                           | 96        | 141     |
| wal)      |      | Renewal fee: Limousine Driver licence             | \$132.60 |                | 131         | 77       |        | 100     | *280                                   | 155                                  | 70**                           |           | 141     |
| (Rene     |      | Renewal fee: Ambassador<br>Taxicab Owner licence  | \$0.00   |                |             |          |        |         |                                        |                                      |                                |           |         |
| ) omi     |      | Renewal fee: Accessible Taxicab<br>Owner licence  | \$181.03 |                | 259         |          |        |         | 341                                    |                                      |                                | -         |         |
| Taxi/Limo |      | Renewal fee: Standard Taxicab<br>Owner licence    | \$501.92 |                | 259         | 661      | 250    | 664     | 363                                    | 155                                  | 600**                          | 545       | 1,824   |
|           |      | Renewal Fee: Toronto<br>Taxicab Owner licence     | \$552.45 |                | 361         | 661      | 250    | -       | 341                                    | 155                                  | 600**                          | 545       | 1,824   |
|           |      | Renewal fee: Limousine Owner licence              | \$354.87 |                | 349         | 662      |        | 664     | *697                                   | 155                                  | 1,000-25,000*                  |           | 1,824   |
|           | 439  | Renewal Fee: Taxicab Operator                     | \$153.00 |                |             |          |        |         |                                        |                                      |                                |           |         |
| L         |      |                                                   |          |                | <u></u>     |          |        |         | *Renewal Fee not<br>specified, license | Business Licence<br>\$155, \$100 Per | *1-5 vehicles<br>\$1,000 16-25 | <u> </u>  |         |