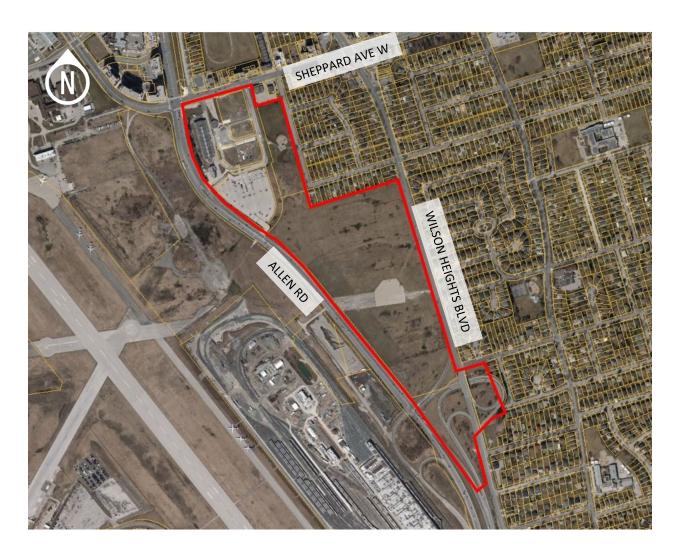

# 3. Allen East District (Downsview)

| Subject Site                    | Allen East District (Downsview)                                                                                                                                                                                  |
|---------------------------------|------------------------------------------------------------------------------------------------------------------------------------------------------------------------------------------------------------------|
| Ward                            | Ward 6 – York-Centre                                                                                                                                                                                             |
| Parcel information              | Designated as Mixed Use Areas, Apartment Neighbourhoods, Neighbourhoods, and Parks Site size: 72 acres                                                                                                           |
| Preliminary site considerations | <ul> <li>In-force Secondary Plan policy to deliver 300 affordable housing units.</li> <li>Precinct Plan approved by Council in October 2021 contemplates additional affordable housing opportunities.</li> </ul> |