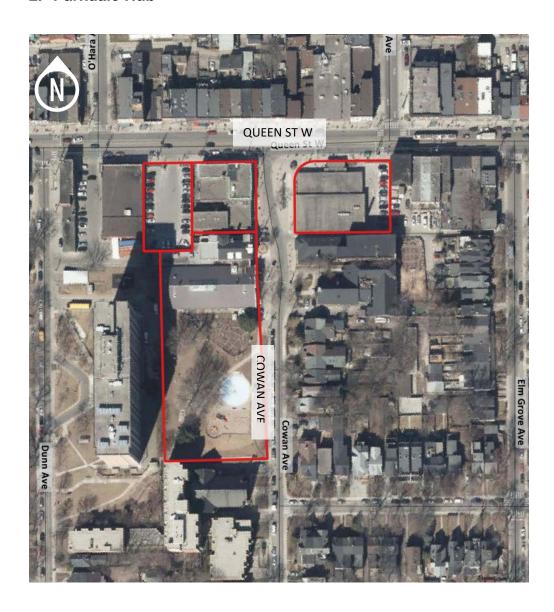

## 2. Parkdale Hub

| Subject Site       | Parkdale Hub                                                                         |
|--------------------|--------------------------------------------------------------------------------------|
| Ward               | Ward 4 – Parkdale-High Park                                                          |
| Parcel information | Designated as <i>Mixed Use Areas</i> and <i>Neighbourhoods</i> Site size: 4.24 acres |

| Subject Site                    | Parkdale Hub                                                                                                                                                                                                                                                                                                                                                                                              |
|---------------------------------|-----------------------------------------------------------------------------------------------------------------------------------------------------------------------------------------------------------------------------------------------------------------------------------------------------------------------------------------------------------------------------------------------------------|
| Preliminary site considerations | <ul> <li>The Parkdale Hub project includes the revitalization and expansion of the Masaryk-Cowan Community Recreation Centre, the Parkdale Library Branch, and the creation of new affordable rental housing delivered through the Housing Now Initiative.</li> <li>Adding this site to the Housing Now Initiative will dedicate City resources to the project and help expedite construction.</li> </ul> |