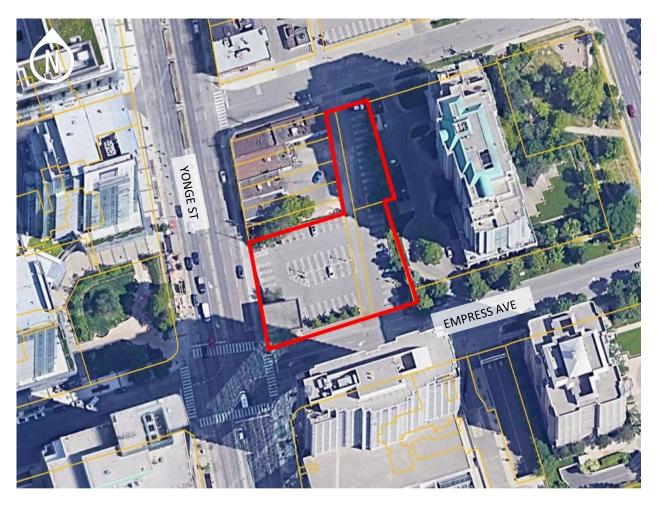

# 5. 5151 Yonge Street

| Subject Site                    | 5151 Yonge St                                                                                         |
|---------------------------------|-------------------------------------------------------------------------------------------------------|
| Ward                            | Ward 18 – Willowdale                                                                                  |
| Parcel information              | Designated as <i>Mixed Use Areas and Other Open Space</i> Site size: 0.64 acres                       |
| Preliminary site considerations | <ul> <li>Secondary Plan policy to be considered as part of<br/>early pre-feasibility work.</li> </ul> |