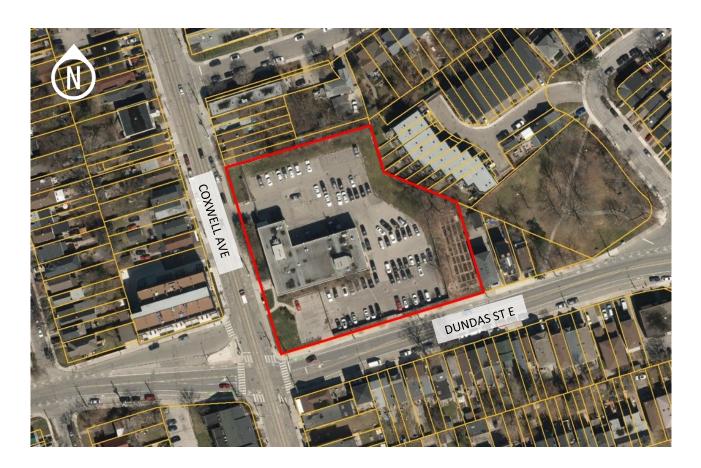

### 4. 101 Coxwell Avenue

| Subject Site                    | 101 Coxwell Ave                                                                                                                                                                                                            |
|---------------------------------|----------------------------------------------------------------------------------------------------------------------------------------------------------------------------------------------------------------------------|
| Ward                            | Ward 19 – Beaches-East York                                                                                                                                                                                                |
| Parcel information              | Designated as <i>Neighbourhoods</i> Site size: 1.8 acres                                                                                                                                                                   |
| Preliminary site considerations | <ul> <li>Existing Toronto Police Services 55 Division proposed to be relocated to Danforth Garage.</li> <li>Due diligence work to consider range of other city-building opportunities that can be accommodated.</li> </ul> |