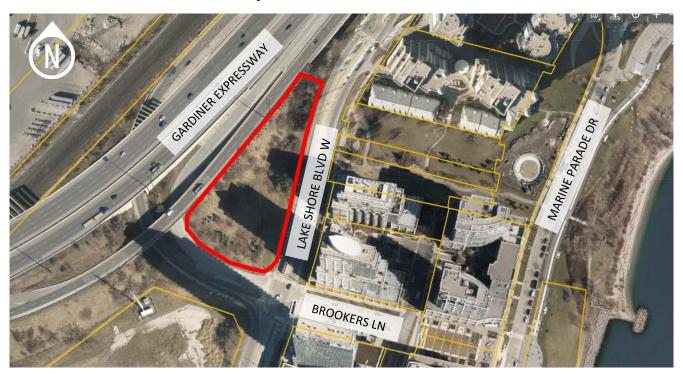

## 1. Block 7 - Christie's Secondary Plan

| Subject Site                    | Block 7 – Christie's Secondary Plan                                                                                                                                                                                                                                                                                                                                                |
|---------------------------------|------------------------------------------------------------------------------------------------------------------------------------------------------------------------------------------------------------------------------------------------------------------------------------------------------------------------------------------------------------------------------------|
| Ward                            | Ward 3 – Etobicoke-Lakeshore                                                                                                                                                                                                                                                                                                                                                       |
| Parcel information              | Designated as Regeneration Areas (Official Plan) and Mixed Use Areas (Christie's Secondary Plan) Site size: 2.0 acres                                                                                                                                                                                                                                                              |
| Preliminary site considerations | Identified as a future development block (i.e. Block 7) within Secondary Plan (OPA 506) which was adopted by Council on May 5, 2021.  Transit-oriented site located along Queen Streetcar corridor and approx. 400m from proposed Park Lawn GO station. Servicing requirements to be assessed as part of due diligence work.  Need for new emergency services facility identified. |