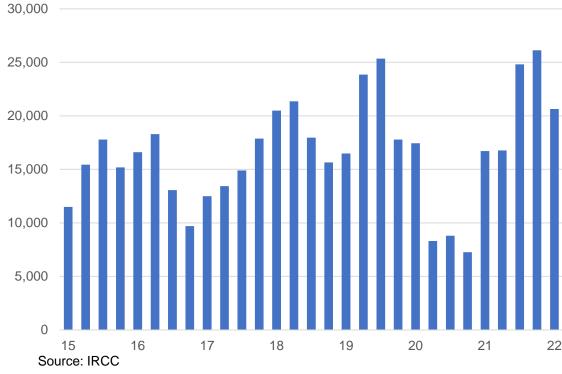

### Immigration ramps back up

Immigration – City of Toronto (Permanent resident arrivals)