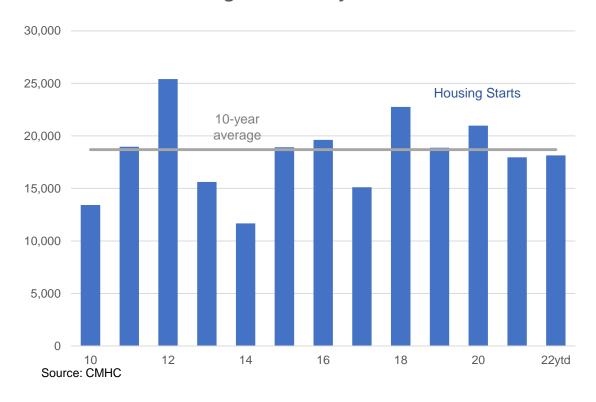

### Return of more balanced market conditions

#### **Housing Starts – City of Toronto**