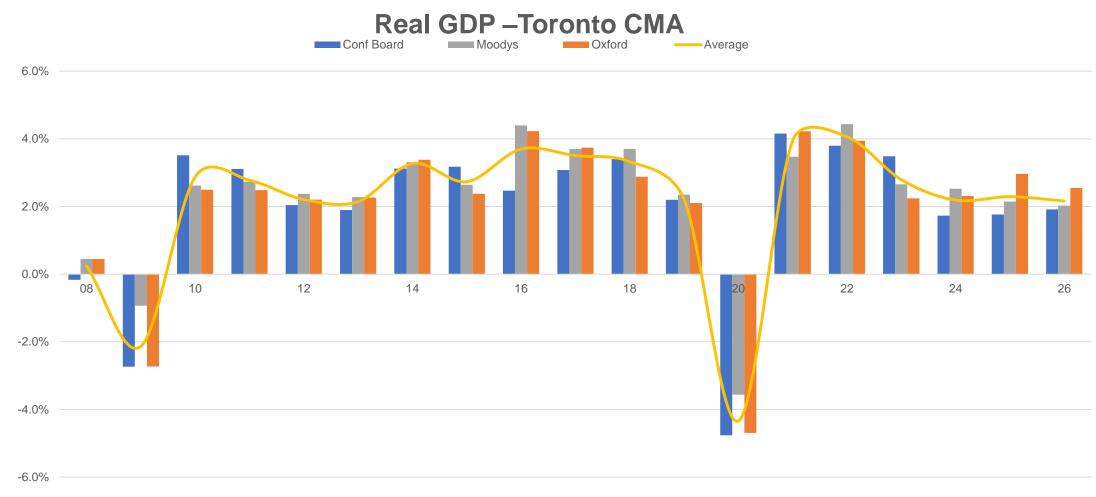

### **Broadening economic recovery in 2022–23**

Source: Conference Board of Canada (March 2022), Moody's Analytics (June 2022), Oxford Economics (June 2022)