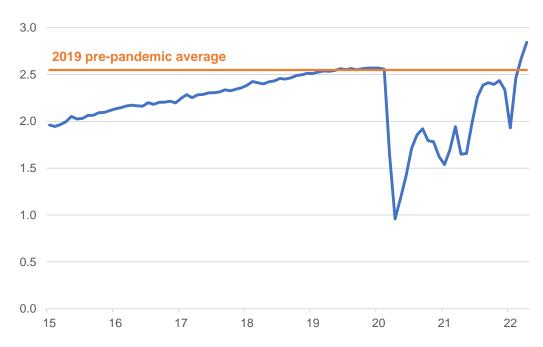

### Tracking pandemic business impacts

#### Active Businesses (000s) - Toronto CMA

Source: Statistics Canada