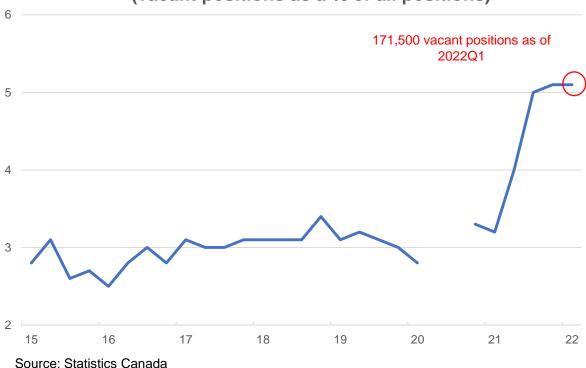

### Job Vacancy Rate – Toronto Region (vacant positions as a % of all positions)