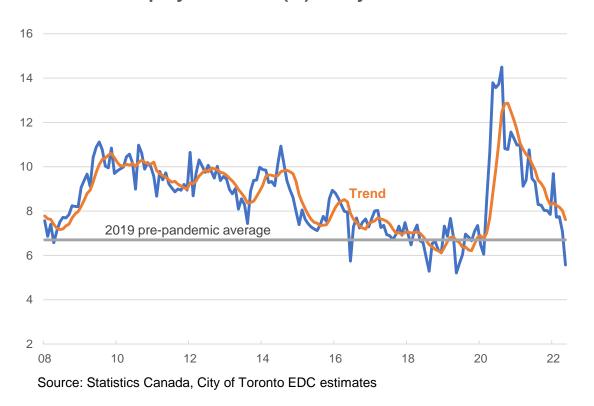

### Jobless rate returning to trend

#### **Unemployment Rate (%) – City of Toronto**