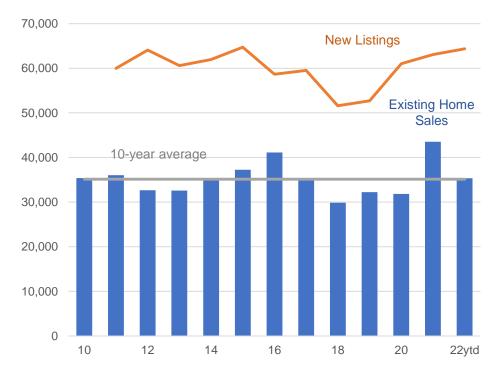

### Return of more balanced market conditions

#### **Home Sales and Listings - City of Toronto**

Source: TRREB