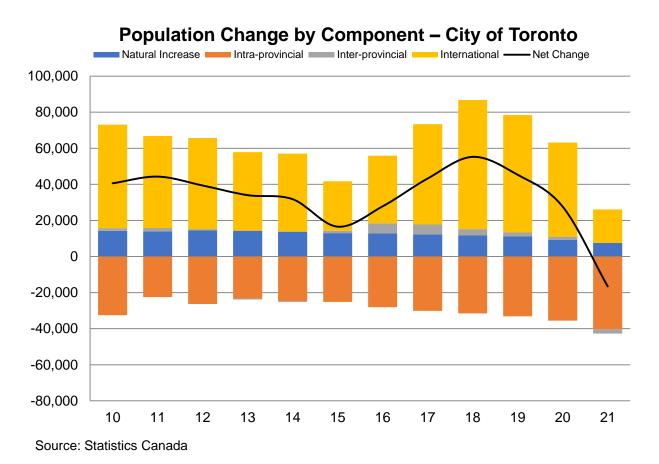

### Immigration ramps back up

Immigration – City of Toronto (Permanent resident arrivals)