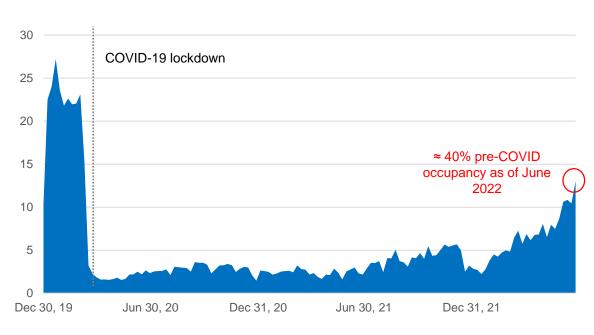

### Measuring the pace of return to downtown

### Office Occupancy – Toronto (average weekday visitor volume, 000s)

Source: AVANT by Avison Young, Orbital Insight