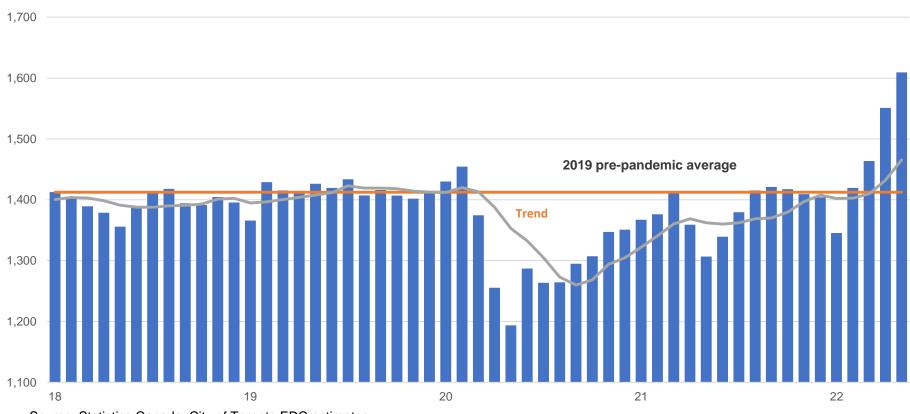

### Strong but uneven hiring rebound

#### **Total Employment – City of Toronto (000s)**