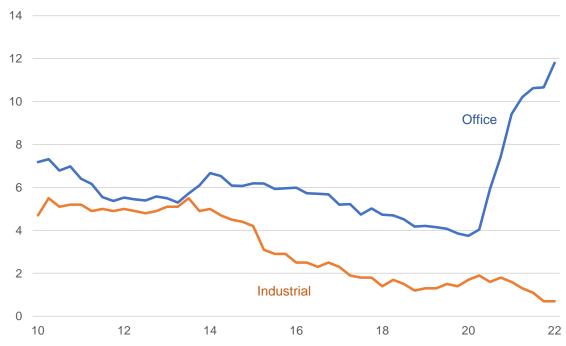

### Measuring the pace of return to downtown

#### Commercial Vacancy Rates (%) - City of Toronto

Source: Cushman & Wakefield