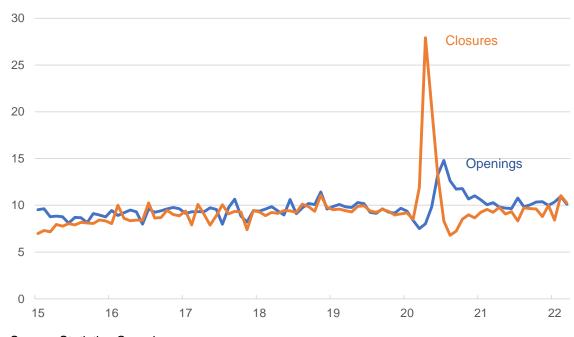

### Tracking pandemic business impacts

### Business Openings and Closures (000s) – Toronto CMA

Source: Statistics Canada