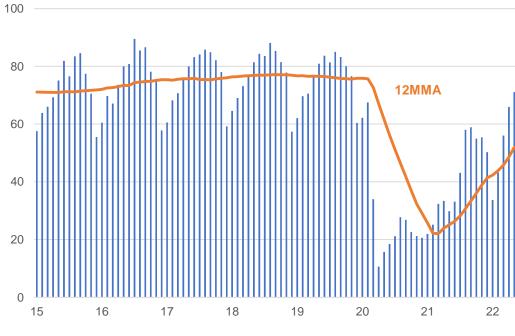

### Hospitality sector rebound underway

#### Hotel Occupancy (%) – City of Toronto

Source: CoStar