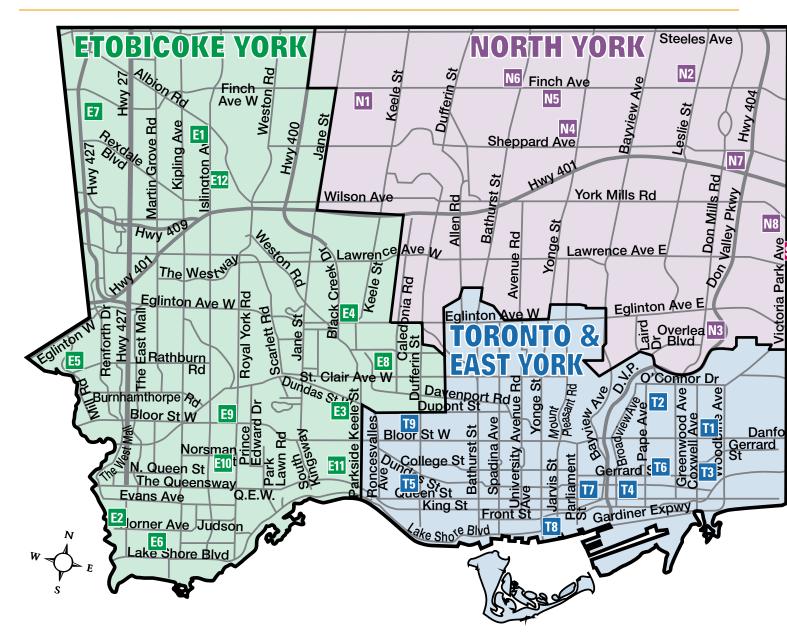

# E Etobicoke York District

| Map/Pool/Address                        | Phone        |
|-----------------------------------------|--------------|
| E1 Albion Pool and Health Club,         |              |
| 1485 Albion Rd                          | 416-394-8676 |
| E2 Alderwood Pool, 2 Orianna Dr         | 416-394-8738 |
| E3 Annette CRC, 333 Annette St          | 416-392-0736 |
| E4 Centennial RC W, 2694 Eglinton Ave W | 416-394-2476 |
| E5 Etobicoke Olympium,                  |              |
| 590 Rathburn Rd                         | 416-394-8810 |
| E6 Gus Ryder Pool,1 Faustina Dr         | 416-394-8726 |

| Map/Pool/Address                   | Phone        |
|------------------------------------|--------------|
| E7 Humber Community Pool,          |              |
| 205 Humber College Blvd            | 416-394-6050 |
| E8 Joseph J. Piccininni CRC,       |              |
| 1369 St. Clair Ave W               | 416-392-0036 |
| E9 Memorial Pool, 44 Montgomery Rd | 416-394-8731 |
| E10 Norseman CS, 105 Norseman St   | 416-394-8719 |
| E11 Swansea CRC, 15 Waller Ave     | 416-392-6796 |
| E12 The Elms CS, 45 Golfdown Dr    | 416-394-8983 |