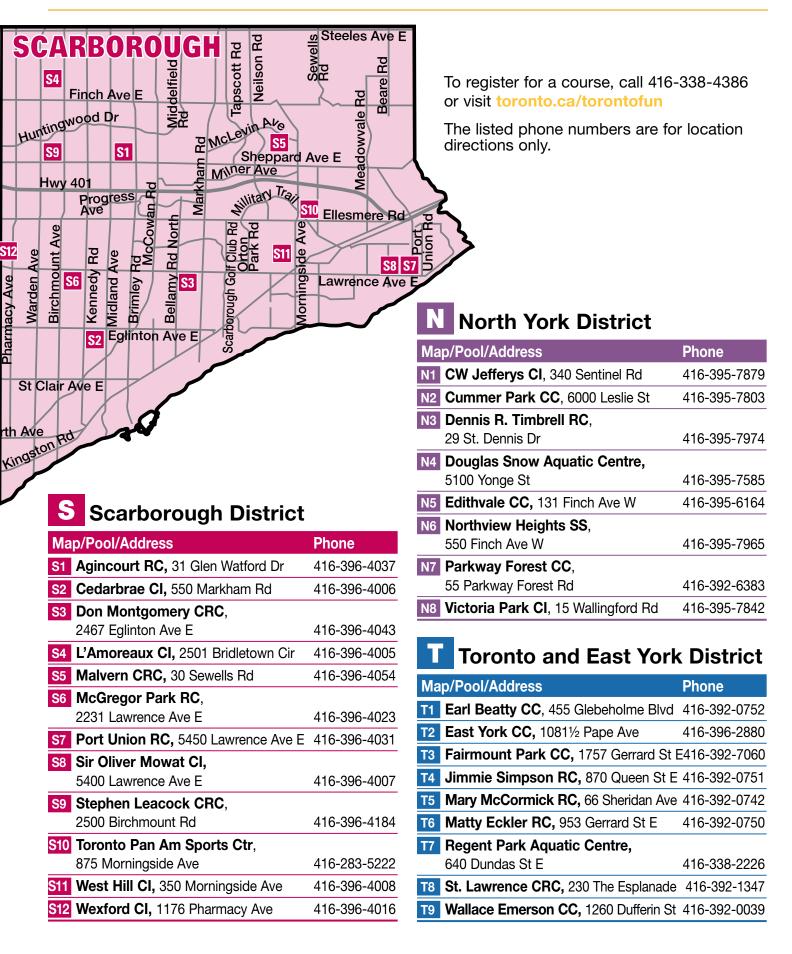

Duration: 20 hours of instruction (includes in-water portion) Course Fee: \$170 Age: 14 yrs+

| District/Location          | Day(s)        | Time(s)                               | Dates     | Code    |
|----------------------------|---------------|---------------------------------------|-----------|---------|
| N Douglas Snow AC          | Fri, Sat, Sun | 6-10рм, 10ам-6:30рм, 10ам-6:30рм      | Jan 13-15 | 2917693 |
| <b>T</b> St. Lawrence CRC  | Fri, Sat, Sun | 6-10рм, 12-8:30рм, 12-8:30рм          | Jan 20-22 | 2917528 |
| <b>T</b> St. Lawrence CRC  | Fri, Sat, Sun | 6-10рм, 12-8:30рм, 12-8:30рм          | Feb 17-19 | 2917529 |
| <b>T</b> Jimmie Simpson RC | Fri, Sat, Sun | 6-10рм, 12-8:30рм, 12-8:30рм          | Mar 3-5   | 2917530 |
| S Agincourt RC             | Fri, Sat, Sun | 5:30-9:30рм, 10ам-6:30рм, 10ам-6:30рм | Mar 24-26 | 2917311 |
| E Etobicoke Olympium       | Fri, Sat, Sun | 6-10рм, 12-8:30рм, 12-8:30рм          | Apr 7-9   | 2917062 |

| District/Location    | Day(s)        | Time(s)                            | Dates              | Code    |
|----------------------|---------------|------------------------------------|--------------------|---------|
| E Etobicoke Olympium | Sat, Sun      | 2-9рм                              | Jan 7-8, 14-15     | 2916937 |
| N Victoria Park Cl   | Fri, Sat, Sun | 6-10рм, 10ам-9:30рм, 10ам-9:30рм   | Jan 27-29          | 2917106 |
| T Matty Eckler RC    | Fri, Sat, Sun | 6-10рм, 10:30ам-10рм, 10:30ам-10рм | Mar 10-12          | 2917410 |
| Northview Heights SS | Fri, Sat, Sun | 6-10рм, 10ам-9:30рм, 10ам-9:30рм   | Mar 17-19          | 2917107 |
| S West Hill Cl       | Sat, Sun      | 10ам-5рм                           | Mar 18-19, 25-26   | 2917231 |
| T Matty Eckler RC    | Fri, Sat, Sun | 6-10рм, 10:30ам-10рм, 10:30ам-10рм | Apr 7-9            | 2917411 |
| N CW Jefferys Cl     | Fri, Sat, Sun | 6-10рм, 10ам-9:30рм, 10ам-9:30рм   | Apr 28-30          | 2917108 |
| S West Hill Cl       | Sat, Sun      | 10ам-5рм                           | Jun 10-11, 17-18   | 2917232 |
| E Humber Com. Pool   | Fri, Sat, Sun | 6-10рм, 10ам-9:30рм, 10ам-9:30рм   | Jun 23-25          | 2916938 |
| Northview Heights SS | Fri, Sat, Sun | 6-10рм, 10ам-9:30рм, 10ам-9:30рм   | Jul 7-9            | 2917109 |
| E Gus Ryder Pool     | Sat, Sun      | 12-7рм                             | Jul 8-9, 15-16     | 2916939 |
| Mary McCormick RC    | Fri, Sat, Sun | 6-10рм, 10:30ам-10рм, 10:30ам-10рм | Jul 28-30          | 2917416 |
| N Victoria Park Cl   | Fri, Sat, Sun | 6-10рм, 10ам-9:30рм, 10ам-9:30рм   | Aug 11-13          | 2917110 |
| T Jimmie Simpson RC  | Fri, Sat, Sun | 6-10рм, 10:30ам-10рм, 10:30ам-10рм | Sep 8-10           | 2917418 |
| N Victoria Park Cl   | Fri, Sat, Sun | 6-10рм, 10ам-9:30рм, 10ам-9:30рм   | Oct 20-22          | 2917111 |
| Northview Heights SS | Fri, Sat, Sun | 6-10рм, 10ам-9:30рм, 10ам-9:30рм   | Oct 27-29          | 2917112 |
| E Etobicoke Olympium | Sat, Sun      | 2-9рм                              | Oct 28-29, Nov 4-5 | 2916940 |
| T Matty Eckler RC    | Fri, Sat, Sun | 6-10рм, 10:30ам-10рм, 10:30ам-10рм | Nov 17-19          | 2917414 |
| T Matty Eckler RC    | Fri, Sat, Sun | 6-10рм, 10:30ам-10рм, 10:30ам-10рм | Dec 1-3            | 2917415 |

| District/Location   | Day(s) | Time(s)     | Dates  | Code    |
|---------------------|--------|-------------|--------|---------|
| Sir Oliver Mowat Cl | Sun    | 12:30-7рм   | Apr 2  | 2917675 |
| N CW Jefferys Cl    | Sun    | 10ам-4:30рм | Jun 11 | 2917670 |
| E Norseman CS       | Sat    | 9:30ам-4рм  | Sep 9  | 2917865 |
| T Earl Beatty CC    | Sun    | 10ам-4:30рм | Dec 17 | 2917816 |