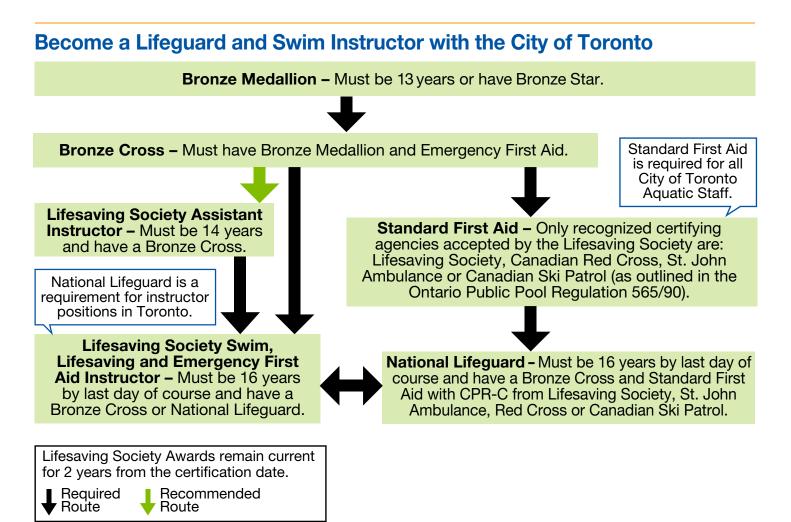

#### **Employment with the City of Toronto**

To work as a Lifeguard, Instructor, Aquatic Program Assistant or Wading Pool Attendant with the City of Toronto, you will need the following current certifications:

**Instructor –** Swim, Lifesaving and Emergency First Aid Instructor, Standard First Aid with CPR-C and National Lifeguard certifications.

**Lifeguard –** National Lifeguard and Standard First Aid with CPR-C certifications.

Wading Pool Attendant – Wading Pool Attendant or Bronze Cross and Standard First Aid with CPR-C certifications.

**Aquafit Instructor** – Aquafit Instructor and Standard First Aid with CPR-C certifications.

#### **Recertification**

Aquatic qualifications must be recertified in order to remain current.

National Lifeguard – Recertified every two years

Bronze Cross – Recertified every two years

Swim, Lifesaving and Emergency First Aid Instructor – Recertified every two years through submission of credit card to the Lifesaving Society

Aquafit Instructor – Recertified every two years

Standard First Aid – Full course or recertification course alternating every three years.