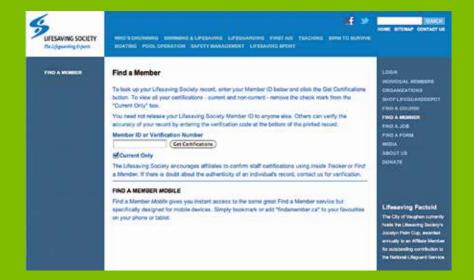

# Make sure you have the proper course prerequisites to avoid getting turned away!

Misplaced certificates or not sure of current qualifications/awards? **Not a problem!** Check and print awards at **lifesavingsociety.com** and go to "Find a Member"

#### Viewing your awards is simple:

- **1.** Click on the Find a Member link.
- Fill in the membership ID or verification number and click on Get Certifications. Membership ID or verification number can be found at the bottom of your certification card.
- **3.** Print out the record at no cost.