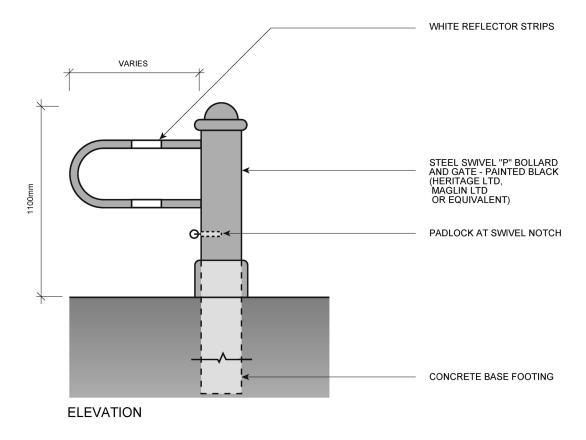

**Toronto Urban Design** 

Bollards, Railings, Fences, Guards

TORONTO City Planning Urban Design

| Bollards |                                                            |
|----------|------------------------------------------------------------|
| Finishes | Plain or Coloured Concrete                                 |
|          | Exposed Aggregate                                          |
|          | Light or Medium Sandblast                                  |
|          | Acid Etched                                                |
| Supplier | Streetscape Architectural Precast Products (or equivalent) |