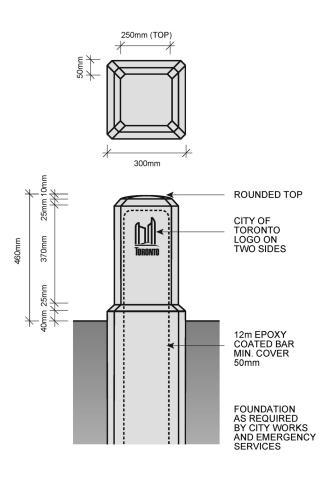

| Precast Concrete Bollard with City of Toronto Logo |                        |  |  |
|----------------------------------------------------|------------------------|--|--|
| Finishes                                           | Aggregate and Terrazzo |  |  |
| Colour                                             | Ottawa Red             |  |  |

| Precast Concrete Bollard with City of Toronto Logo |                            |  |  |  |
|----------------------------------------------------|----------------------------|--|--|--|
| Finishes                                           | Plain or Coloured Concrete |  |  |  |
|                                                    |                            |  |  |  |