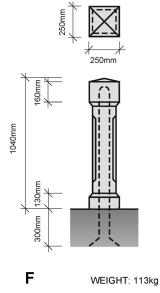

WEIGHT: 227kg

**Toronto Urban Design** 

Concrete Bollards (Detail 1 of 2)

Ε

Streetscape Manual

| Bollards (continued) |                                                            |  |
|----------------------|------------------------------------------------------------|--|
| Finishes             | Plain or Coloured Concrete                                 |  |
|                      | Exposed Aggregate                                          |  |
|                      | Light or Medium Sandblast                                  |  |
|                      | Acid Etched                                                |  |
| Supplier             | Streetscape Architectural Precast Products (or equivalent) |  |