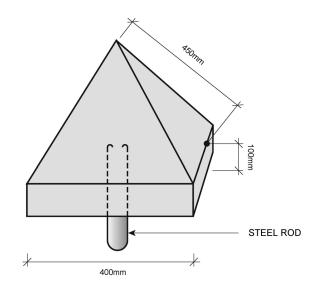

| Pyramid Bollard |                                            |  |
|-----------------|--------------------------------------------|--|
| Finishes        | Plain Concrete                             |  |
| Supplier        | Streetscape Architectural Precast Products |  |