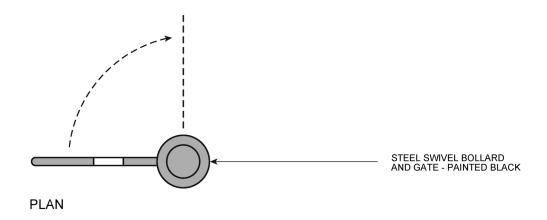

**Toronto Urban Design** 

Bollards, Railings, Fences, Guards

TORONTO City Planning Urban Design

| Bollards |                                                            |
|----------|------------------------------------------------------------|
| Finishes | Plain or Coloured Concrete                                 |
|          | Exposed Aggregate                                          |
|          | Light or Medium Sandblast                                  |
|          | Acid Etched                                                |
| Supplier | Streetscape Architectural Precast Products (or equivalent) |