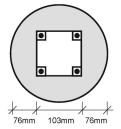

| Pyramid Bollard |                                            |  |
|-----------------|--------------------------------------------|--|
| Finishes        | Plain Concrete                             |  |
| Supplier        | Streetscape Architectural Precast Products |  |