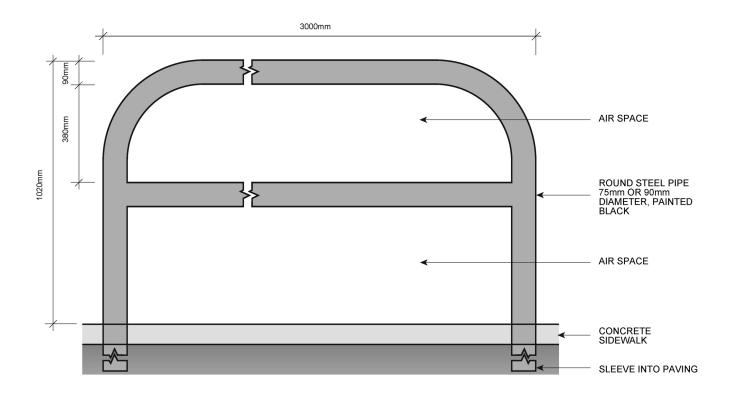

**Toronto Urban Design** 

Bollards, Railings, Fences, Guards

TORONTO City Planning Urban Design

| Bollards |                                                            |
|----------|------------------------------------------------------------|
| Finishes | Plain or Coloured Concrete                                 |
|          | Exposed Aggregate                                          |
|          | Light or Medium Sandblast                                  |
|          | Acid Etched                                                |
| Supplier | Streetscape Architectural Precast Products (or equivalent) |