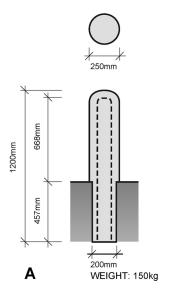

WEIGHT: 227kg

**Toronto Urban Design** 

Concrete Bollards (Detail 1 of 2)

Ε

Streetscape Manual

| Bollards (continued) |                                                            |  |
|----------------------|------------------------------------------------------------|--|
| Finishes             | Plain or Coloured Concrete                                 |  |
|                      | Exposed Aggregate                                          |  |
|                      | Light or Medium Sandblast                                  |  |
|                      | Acid Etched                                                |  |
| Supplier             | Streetscape Architectural Precast Products (or equivalent) |  |