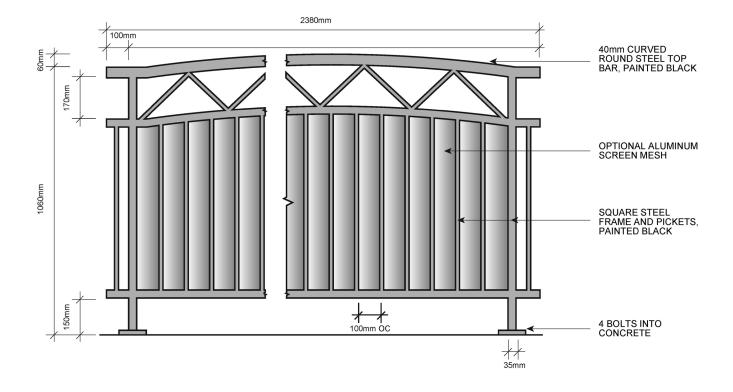

**ELEVATION - STREET SIDE** 

**Toronto Urban Design** 

**Decorative Steel Railing (Barrier)** 

TORONTO City Planning Urban Design
F-5-10 NTS 01/07

MANUFACTURER: STREETSCAPE PRECAST INDUSTRIES (OR EQUIVALENT)