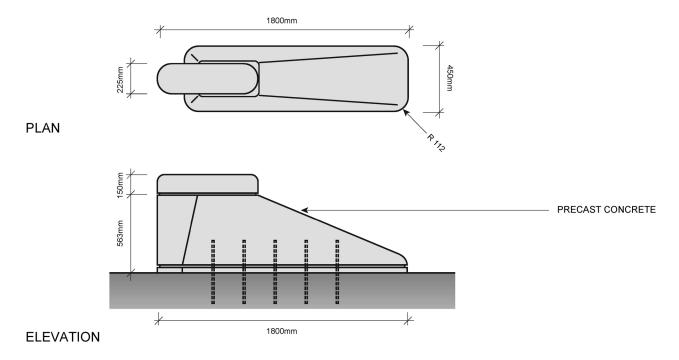

| Pyramid Bollard |                                            |  |
|-----------------|--------------------------------------------|--|
| Finishes        | Plain Concrete                             |  |
| Supplier        | Streetscape Architectural Precast Products |  |