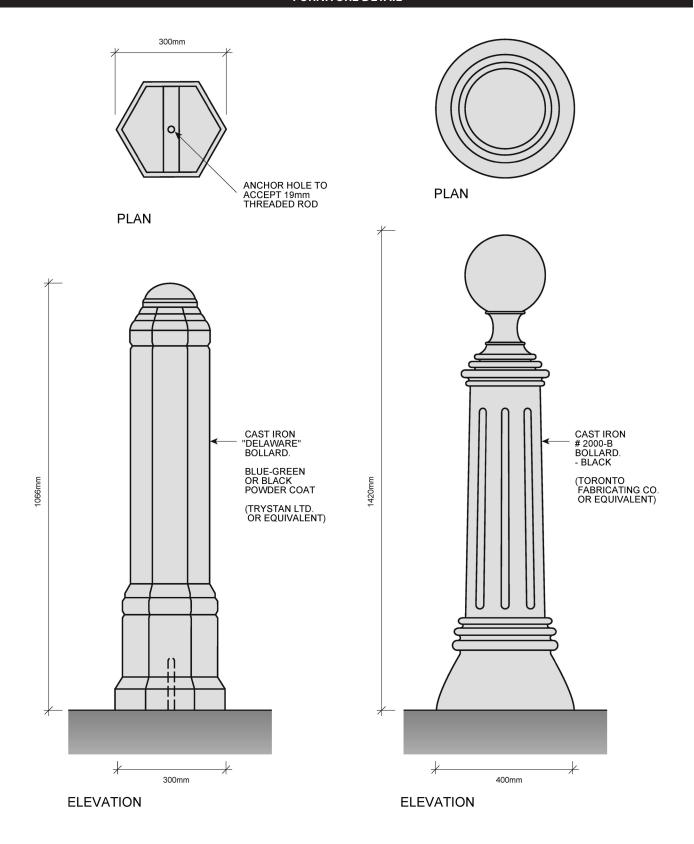

**Toronto Urban Design** 

Bollards, Railings, Fences, Guards

TORONTO City Planning Urban Design

| Bollards |                                                            |
|----------|------------------------------------------------------------|
| Finishes | Plain or Coloured Concrete                                 |
|          | Exposed Aggregate                                          |
|          | Light or Medium Sandblast                                  |
|          | Acid Etched                                                |
| Supplier | Streetscape Architectural Precast Products (or equivalent) |