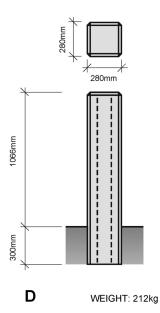

| Precast Concrete Bollard with City of Toronto Logo |                        |  |  |
|----------------------------------------------------|------------------------|--|--|
| Finishes                                           | Aggregate and Terrazzo |  |  |
| Colour                                             | Ottawa Red             |  |  |

| Precast Concrete Bollard with City of Toronto Logo |                            |  |  |  |
|----------------------------------------------------|----------------------------|--|--|--|
| Finishes                                           | Plain or Coloured Concrete |  |  |  |
|                                                    |                            |  |  |  |