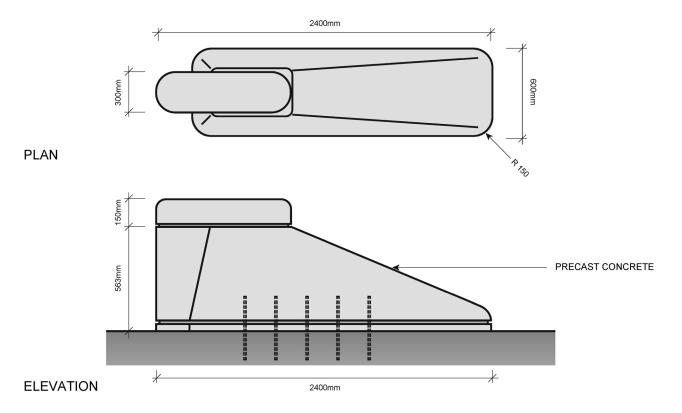

nto Logo |                            |  |  |  |
|----------------------------------------------------|----------------------------|--|--|--|
| Finishes                                           | Plain or Coloured Concrete |  |  |  |
|                                                    |                            |  |  |  |







DETAIL 4,10mm x 900mm REINFORCING BARS TIED AT THE TOP AND BOTTOM. 45 MPA CONCRETE











NOTES: 1. AVAILABLE FROM CITY OF TORONTO, TRANSPORTATION SERVICES.







Toronto Urban Design
Streetscape Manual

Stainless Steel Railing (Barrier)



**ELEVATION - STREET SIDE** 



**Toronto Urban Design** 

**Decorative Steel Railing (Barrier)** 

TORONTO City Planning Urban Design
F-5-10 NTS 01/07





MANUFACTURER: STREETSCAPE PRECAST INDUSTRIES (OR EQUIVALENT)



**Toronto Urban Design** 

Concrete Vehicle Deflectors (for TTC/LRT Platforms)