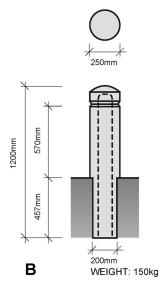

WEIGHT: 227kg

**Toronto Urban Design** 

Concrete Bollards (Detail 1 of 2)

Ε

Streetscape Manual

| Bollards (continued) |                                                            |  |
|----------------------|------------------------------------------------------------|--|
| Finishes             | Plain or Coloured Concrete                                 |  |
|                      | Exposed Aggregate                                          |  |
|                      | Light or Medium Sandblast                                  |  |
|                      | Acid Etched                                                |  |
| Supplier             | Streetscape Architectural Precast Products (or equivalent) |  |