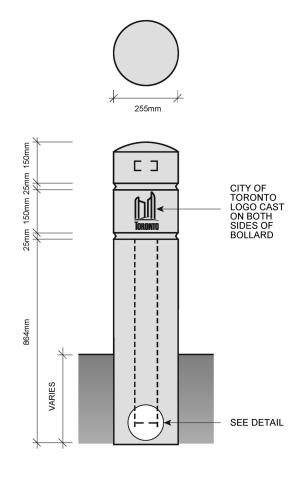

| Precast Concrete Bollard with City of Toronto Logo |                        |  |  |
|----------------------------------------------------|------------------------|--|--|
| Finishes                                           | Aggregate and Terrazzo |  |  |
| Colour                                             | Ottawa Red             |  |  |

| Precast Concrete Bollard with City of Toronto Logo |                            |  |  |  |
|----------------------------------------------------|----------------------------|--|--|--|
| Finishes                                           | Plain or Coloured Concrete |  |  |  |
|                                                    |                            |  |  |  |