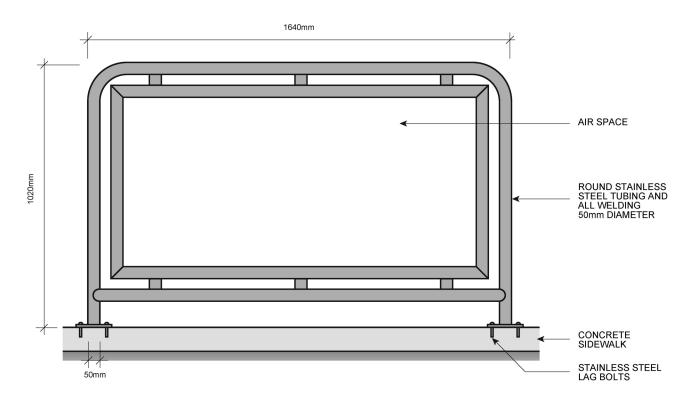

DETAIL 4,10mm x 900mm REINFORCING BARS TIED AT THE TOP AND BOTTOM. 45 MPA CONCRETE

NOTES: 1. AVAILABLE FROM CITY OF TORONTO, TRANSPORTATION SERVICES.

Toronto Urban Design
Streetscape Manual

Stainless Steel Railing (Barrier)