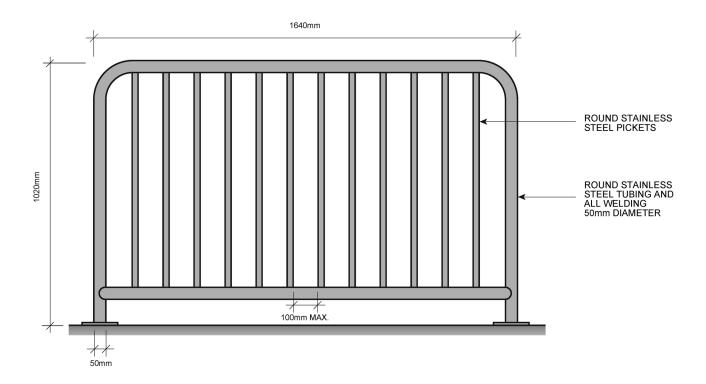

DETAIL 4,10mm x 900mm REINFORCING BARS TIED AT THE TOP AND BOTTOM. 45 MPA CONCRETE

NOTES: 1. AVAILABLE FROM CITY OF TORONTO, TRANSPORTATION SERVICES.

Toronto Urban Design
Streetscape Manual

Stainless Steel Railing (Barrier)