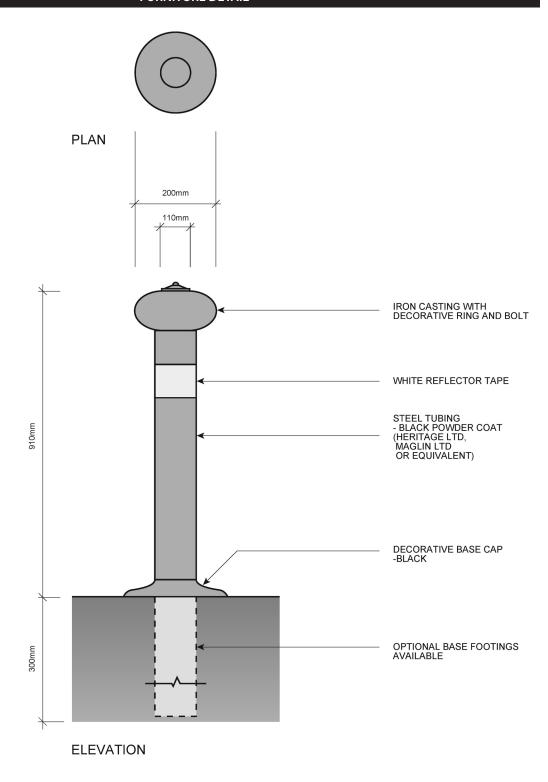

**Toronto Urban Design** 

Bollards, Railings, Fences, Guards

TORONTO City Planning Urban Design

| Bollards |                                                            |
|----------|------------------------------------------------------------|
| Finishes | Plain or Coloured Concrete                                 |
|          | Exposed Aggregate                                          |
|          | Light or Medium Sandblast                                  |
|          | Acid Etched                                                |
| Supplier | Streetscape Architectural Precast Products (or equivalent) |