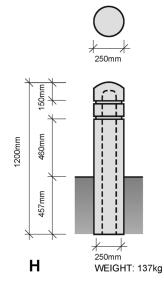

**Toronto Urban Design** 

Bollards, Railings, Fences, Guards

TORONTO City Planning Urban Design

| Bollards |                                                            |
|----------|------------------------------------------------------------|
| Finishes | Plain or Coloured Concrete                                 |
|          | Exposed Aggregate                                          |
|          | Light or Medium Sandblast                                  |
|          | Acid Etched                                                |
| Supplier | Streetscape Architectural Precast Products (or equivalent) |

WEIGHT: 227kg

**Toronto Urban Design** 

Concrete Bollards (Detail 1 of 2)

Ε

Streetscape Manual

| Bollards (continued) |                                                            |  |
|----------------------|------------------------------------------------------------|--|
| Finishes             | Plain or Coloured Concrete                                 |  |
|                      | Exposed Aggregate                                          |  |
|                      | Light or Medium Sandblast                                  |  |
|                      | Acid Etched                                                |  |
| Supplier             | Streetscape Architectural Precast Products (or equivalent) |  |