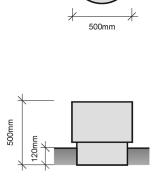

**Toronto Urban Design** 

Bollards, Railings, Fences, Guards

TORONTO City Planning Urban Design

| Bollards |                                                            |
|----------|------------------------------------------------------------|
| Finishes | Plain or Coloured Concrete                                 |
|          | Exposed Aggregate                                          |
|          | Light or Medium Sandblast                                  |
|          | Acid Etched                                                |
| Supplier | Streetscape Architectural Precast Products (or equivalent) |

WEIGHT: 227kg

**Toronto Urban Design** 

Concrete Bollards (Detail 1 of 2)

Ε

Streetscape Manual

| Bollards (continued) |                                                            |  |
|----------------------|------------------------------------------------------------|--|
| Finishes             | Plain or Coloured Concrete                                 |  |
|                      | Exposed Aggregate                                          |  |
|                      | Light or Medium Sandblast                                  |  |
|                      | Acid Etched                                                |  |
| Supplier             | Streetscape Architectural Precast Products (or equivalent) |  |