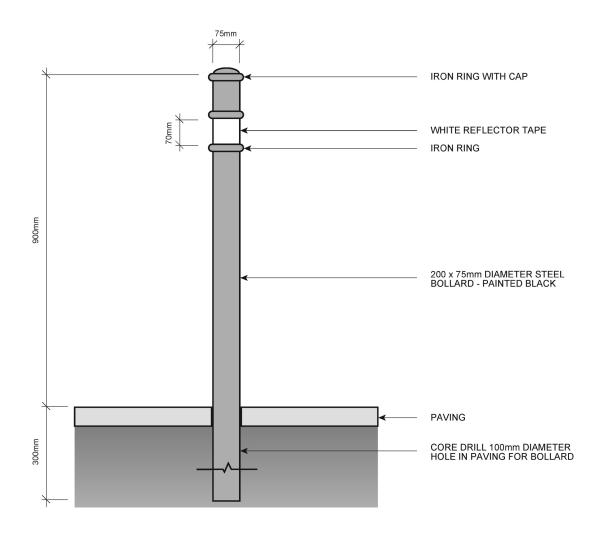

**Toronto Urban Design** 

Bollards, Railings, Fences, Guards

TORONTO City Planning Urban Design

| Bollards |                                                            |
|----------|------------------------------------------------------------|
| Finishes | Plain or Coloured Concrete                                 |
|          | Exposed Aggregate                                          |
|          | Light or Medium Sandblast                                  |
|          | Acid Etched                                                |
| Supplier | Streetscape Architectural Precast Products (or equivalent) |