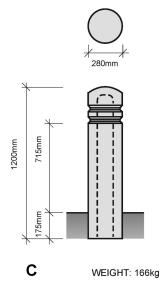

| Pyramid Bollard |                                            |  |
|-----------------|--------------------------------------------|--|
| Finishes        | Plain Concrete                             |  |
| Supplier        | Streetscape Architectural Precast Products |  |