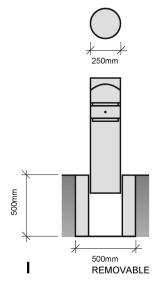

**Toronto Urban Design** 

Bollards, Railings, Fences, Guards

TORONTO City Planning Urban Design

| Bollards |                                                            |
|----------|------------------------------------------------------------|
| Finishes | Plain or Coloured Concrete                                 |
|          | Exposed Aggregate                                          |
|          | Light or Medium Sandblast                                  |
|          | Acid Etched                                                |
| Supplier | Streetscape Architectural Precast Products (or equivalent) |

WEIGHT: 227kg

**Toronto Urban Design** 

Concrete Bollards (Detail 1 of 2)

Ε

Streetscape Manual

| Bollards (continued) |                                                            |  |
|----------------------|------------------------------------------------------------|--|
| Finishes             | Plain or Coloured Concrete                                 |  |
|                      | Exposed Aggregate                                          |  |
|                      | Light or Medium Sandblast                                  |  |
|                      | Acid Etched                                                |  |
| Supplier             | Streetscape Architectural Precast Products (or equivalent) |  |