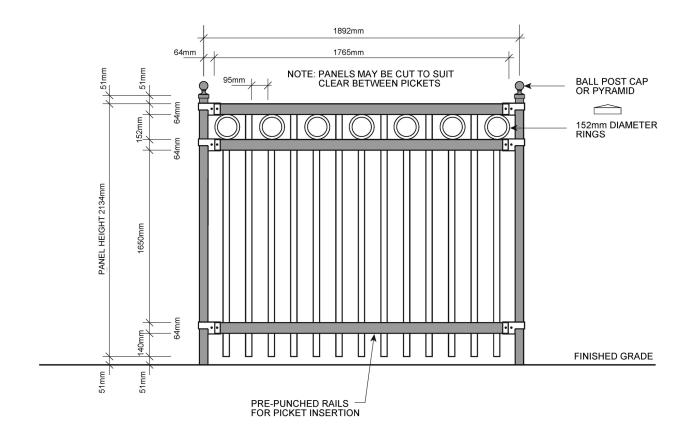

**ELEVATION - STREET SIDE** 

**Toronto Urban Design** 

**Decorative Steel Railing (Barrier)** 

TORONTO City Planning Urban Design
F-5-10 NTS 01/07

MANUFACTURER: STREETSCAPE PRECAST INDUSTRIES (OR EQUIVALENT)