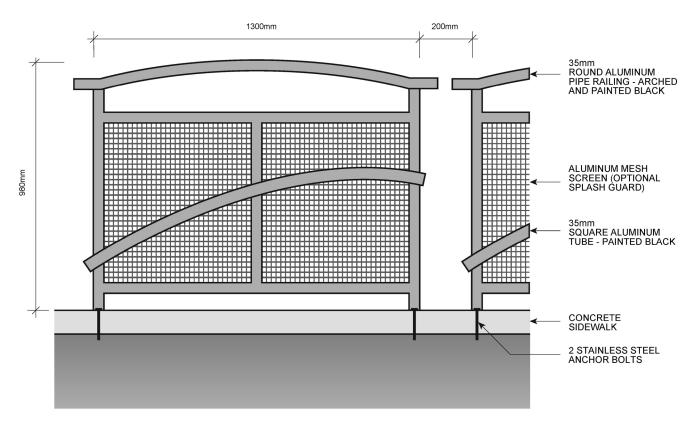

--|
| Finishes                                           | Aggregate and Terrazzo |  |  |
| Colour                                             | Ottawa Red             |  |  |

| Precast Concrete Bollard with City of Toronto Logo |                            |  |  |  |
|----------------------------------------------------|----------------------------|--|--|--|
| Finishes                                           | Plain or Coloured Concrete |  |  |  |
|                                                    |                            |  |  |  |







DETAIL 4,10mm x 900mm REINFORCING BARS TIED AT THE TOP AND BOTTOM. 45 MPA CONCRETE











NOTES: 1. AVAILABLE FROM CITY OF TORONTO, TRANSPORTATION SERVICES.







Toronto Urban Design
Streetscape Manual

Stainless Steel Railing (Barrier)



**ELEVATION - STREET SIDE** 



**Toronto Urban Design** 

**Decorative Steel Railing (Barrier)** 

TORONTO City Planning Urban Design
F-5-10 NTS 01/07





MANUFACTURER: STREETSCAPE PRECAST INDUSTRIES (OR EQUIVALENT)



**Toronto Urban Design** 

Concrete Vehicle Deflectors (for TTC/LRT Platforms)