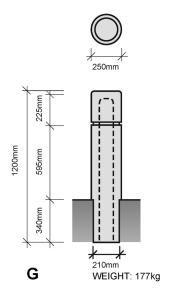

WEIGHT: 227kg

**Toronto Urban Design** 

Concrete Bollards (Detail 1 of 2)

Ε

Streetscape Manual

| Bollards (continued) |                                                            |  |
|----------------------|------------------------------------------------------------|--|
| Finishes             | Plain or Coloured Concrete                                 |  |
|                      | Exposed Aggregate                                          |  |
|                      | Light or Medium Sandblast                                  |  |
|                      | Acid Etched                                                |  |
| Supplier             | Streetscape Architectural Precast Products (or equivalent) |  |