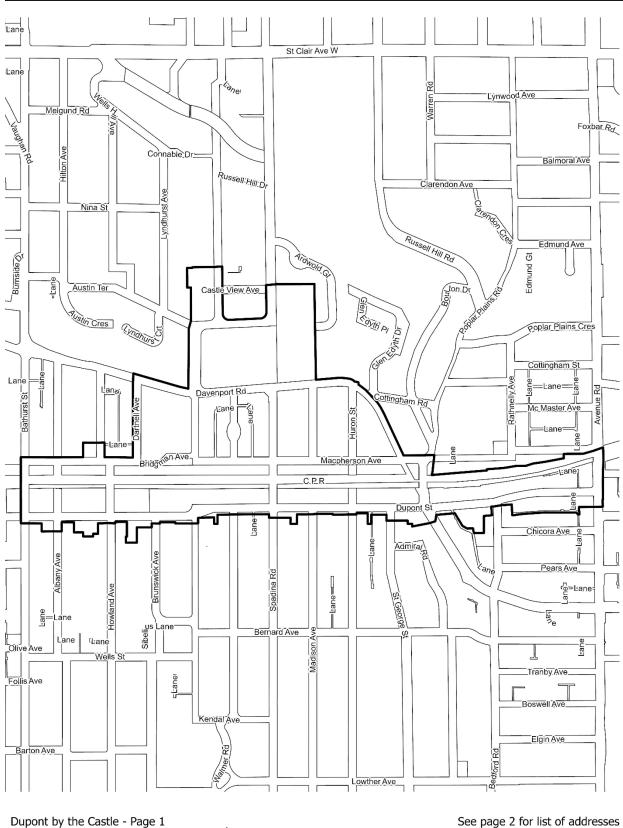

Whereas Council has authorized the designation of an area that includes the existing Dupont by the Castle Business Improvement Area as an improvement area;

The Council of the City of Toronto enacts:

1. The area shown on the attached Map is designated as a business improvement area under City of Toronto Municipal Code Chapter 19, Business Improvement Areas.

Enacted and passed on June \_\_\_\_\_, 2024.

Frances Nunziata, Speaker John D. Elvidge, City Clerk

(Seal of the City)

2 City of Toronto By-law -2024

N

0 35 70

140

210

Hetres

**Business Improvement Area** 

See page 2 for list of addresses

Map: Bylaw Map - Dupont by the Castle Created by: BIA Office - 05/29/2024

| STREET         | FIRST | LAST | STREET      | FIRST   | LAST |
|----------------|-------|------|-------------|---------|------|
| Davenport Rd   | 391   |      | Spadina Ro  | 275     |      |
| Davenport Rd   | 485   | 555  | Spadina Ro  | 285     |      |
| Davenport Rd   | 603   |      | St George   | St 329  | 330  |
| Dupont St      | 14    | 88   | Walmer Rd   | 182     |      |
| Dupont St      | 91    | 370  | Walmer Rd   | 185     | 251  |
| Dupont St      | 374   | 472  | Walmer Rd   | 328     | 328A |
| Dupont St      | 474   |      | Walmer Rd   | 330     |      |
| Howland Ave    | 267   | 322  | Albany Ave  | 246     |      |
| Huron St       | 677   |      | Albany Ave  | 248     |      |
| Huron St       | 682   | 744  | Albany Ave  | 271     |      |
| Kendal Ave     | 124   |      | Albany Ave  | 275     |      |
| Kendal Ave     | 140   | 175  | Austin Ter  | 1       |      |
| Macpherson Ave | 205   |      | Austin Ter  | 3       |      |
| Macpherson Ave | 307   | 500  | Avenue Rd   | 240     |      |
| Madison Ave    | 184   |      | Avenue Rd   | 250     |      |
| Madison Ave    | 200   |      | Bathurst St | : 1095  |      |
| Madison Ave    | 215   | 385  | Bathurst St | 1101    | 1109 |
| Spadina Rd     | 186   |      | Bathurst St | : 1133  |      |
| Spadina Rd     | 196   |      | Bedford Rd  | 253     |      |
| Spadina Rd     | 198   |      | Bridgman A  | Ave 3   |      |
| Spadina Rd     | 200   |      | Bridgman A  | Ave 5   |      |
| Spadina Rd     | 202   |      | Bridgman A  | Ave 15  |      |
| Spadina Rd     | 204   |      | Bridgman A  | Ave 30  | 36   |
| Spadina Rd     | 206   |      | Brunswick   | Ave 538 | 539  |
| Spadina Rd     | 210   |      | Dartnell Av | e 1     |      |
| Spadina Rd     | 216   |      | Dartnell Av | e 37    |      |
| Spadina Rd     | 222   |      | Davenport   | Rd 365  |      |
| Spadina Rd     | 226   |      | Davenport   | Rd 368  | 369  |
| Spadina Rd     | 228   | 271  |             |         |      |