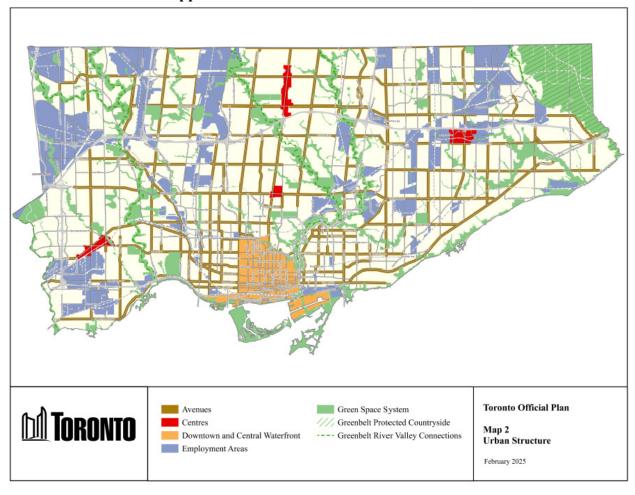

# 2.2.3 AVENUES: CREATING COMPLETE COMMUNITIES ALONG STRATEGIC TRANSIT CORRIDORS

The *Avenues* on Map 2 play a key role in Toronto's growth. As major streets that are well served by public transit, *Avenues* will change and grow to provide a full range of housing options and contribute to Toronto's fabric of complete communities.

#### **Policies**

- 1. Growth and intensification will be directed to *Avenues* as shown on Map 2 to:
  - a. concentrate jobs and housing in areas well served by public transit;
  - b. accommodate and contribute to complete communities that meet the daily needs of all people; and
  - c. provide a full range of housing, including affordable housing.
- 2. Avenues policies apply to lands or development with frontage on Avenues as shown on Map 2 and the right-of-way of Avenues.
- 3. To achieve growth and intensification on *Avenues*, development along *Avenues*:
  - a. will be up to the height and scale of a mid-rise building in *Mixed Use Areas* and *Apartment Neighbourhoods*; and
  - b. may go beyond the height and scale of a mid-rise building in *Mixed Use Areas* when located within a 500 to 800-metre walking distance of an existing or planned subway station, light rail transit station, or GO rail station as shown on Map 4. The greatest height and scale should be focused at the station.
- 4. Activating the ground floor of buildings along *Avenues* is important to enable equitable, convenient access to the amenities that serve the daily needs of all residents. To achieve this objective, development along *Avenues* will:
  - a. provide appropriate uses that activate the ground floor and minimize ground floor residential uses in *Mixed Use Areas*;
  - b. be encouraged to provide appropriate uses that activate the ground floor in *Apartment Neighbourhoods*;
  - c. be encouraged to include a variety of unit space sizes that activate the ground floor in *Mixed Use Areas*; and
  - d. be designed to protect for future uses that can activate the ground floor in *Apartment Neighbourhoods*, where appropriate.
- 5. Development along *Avenues* will contribute to placemaking and the city's cultural heritage by conserving heritage properties.
- 6. Where a development proposal along an *Avenue* would result in the displacement of existing small businesses and community service providers, including those operated by and/or serving racialized and marginalized populations, the applicant, as part of a complete application requirement in Schedule 3, will demonstrate the following:

- 2. The need for new municipal investment to replace, enhance or build new infrastructure to implement this Plan will be identified through a variety of implementation plans and strategies. These include Secondary Plans, community service and facility strategies, Community Improvement Plans and other similar city-building initiatives, based on population and employment growth and existing unmet needs. The identified infrastructure improvements will be provided in a timely manner to service population and employment growth and existing unmet needs. New development will continue to be reviewed to ensure the adequacy of social and physical infrastructure. Where appropriate, staging or phasing of new development will be provided for where infrastructure improvements are required to service anticipated growth.
- 5. Schedule 3, Application Requirements, is amended by deleting the "Avenue Segment Review" requirement in its entirety.
- 6. Map 2, Urban Structure, is amended by adding the *Avenues* overlay to streets, as shown on the attached Appendix 1 and listed in the attached Appendix 2. For greater certainty, the *Avenues* overlay does not apply to lands identified as *Centres*, *Downtown and Central Waterfront*, *Employment Areas*, *Green Space System*, and *Greenbelt Protected Countryside* on Map 2, Urban Structure.

# **Appendix 1 to Official Plan Amendment 778**