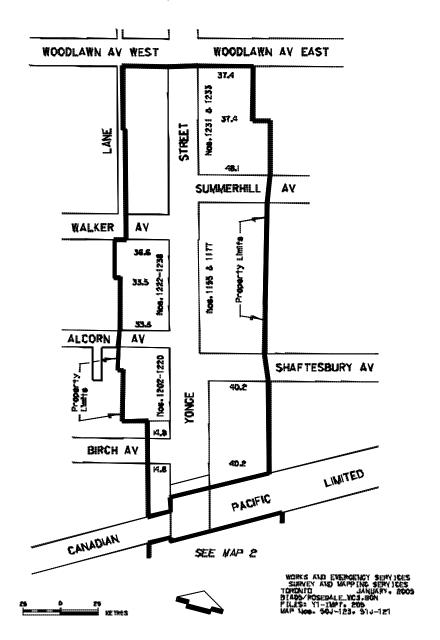

oronto Municipal Code Chapter 19, Business Improvement Areas, is hereby amended by changing the name "Rosedale-Summerhill" to "Rosedale Main Street".
- 2. The maps of the Rosedale-Summerhill Business Improvement Area in Schedule A of the Toronto Municipal Code Chapter 19, Business Improvement Areas, are hereby replaced with the maps of Rosedale Main Street Business Improvement Area attached hereto as Schedule A.

ENACTED AND PASSED this 14th day of April, A.D. 2005.

DAVID R. MILLER, Mayor ULLI S. WATKISS City Clerk

(Corporate Seal)

Chapter 19

# SCHEDULE A ROSEDALE MAIN STREET BUSINESS IMPROVEMENT AREA Map 1 of 3



Chapter 19

## SCHEDULE A ROSEDALE MAIN STREET BUSINESS IMPROVEMENT AREA Mop 2 of 3



Chapter 19

### SCHEDULE A ROSEDALE MAIN STREET BUSINESS IMPROVEMENT AREA Map 3 of 3