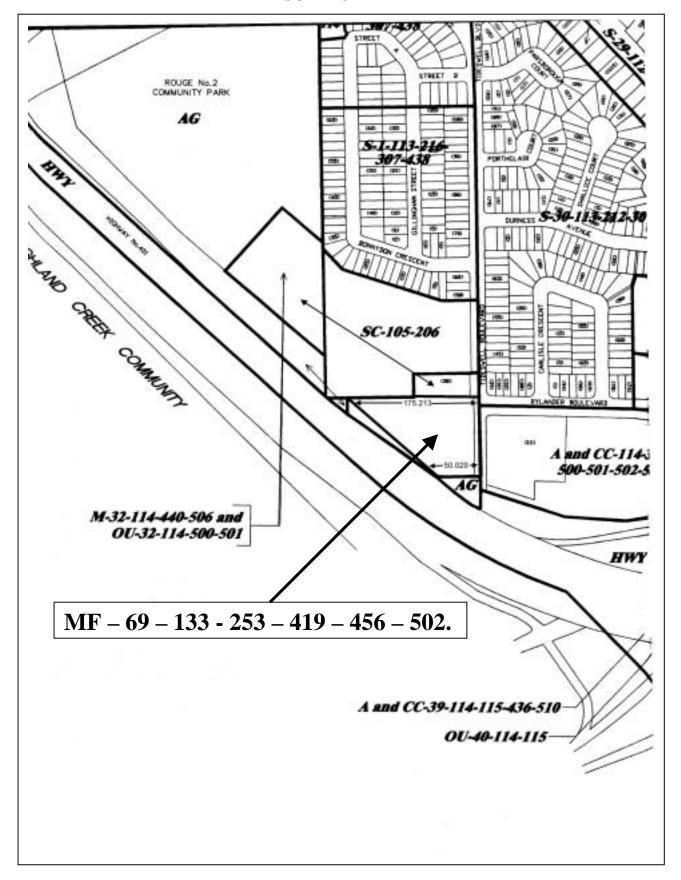

**SCHEDULE "A"**, is amended by deleting the current zoning and replacing it with the following zoning, so that the amended zoning shall read as follows on Schedule "1":

$$MF - 69 - 133 - 253 - 419 - 456 - 502$$

## **INTENSITY OF USE**

69. The total number of **dwelling units** shall not exceed 43.

## MAIN WALL SETBACKS FROM STREETS

133. Minimum 3.0 meters from the **street lot line** of Tideswell Boulevard.

### MAIN WALL SETBACKS FROM LOT LINES OTHER THAN STREET LINES

- 253. Minimum building **setback** from the north **lot line** and the south **lot line**, not including the south **lot line** abutting Highway #401, 6.8 m.
- **3. SCHEDULE "C" Exceptions Map**, is amended by deleting Exception Number 15 from lands shown on Schedule "2" to this By-law and by adding Exception 39 to the lands shown on Schedule "2" to this By-law.
- **4. SCHEDULE "C", EXCEPTIONS LIST**, is amended by incorporating the following Exception 39:
  - 39. On those lands identified as Exception No. 39 on the accompanying Schedule "2" map, the following provisions shall apply:
    - 1. The provision of CLAUSE VI, Sub-Clause 2 **FOR SPECIFIC ZONES**, Section (1) **Landscaping**, shall not apply.
    - 2. Notwithstanding the maximum projections permitted by the definition of **Main Wall** as contained in **CLAUSE II DEFINITIONS**, **balconies**, unenclosed porches and cellars together with the roof overhang of such structures may project to a maximum distance of 2.0 meters within the required minimum **street yard**.

## **SCHEDULE "1"**