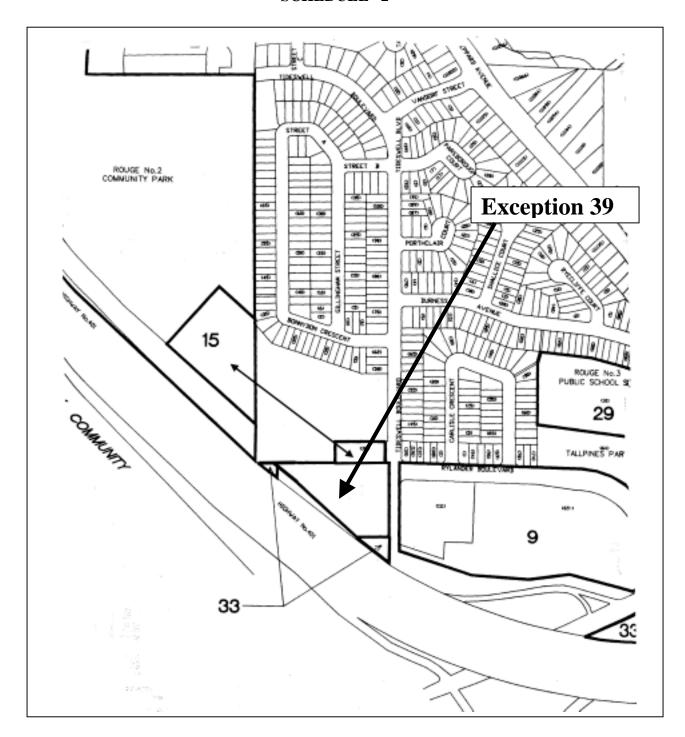

### MAIN WALL SETBACKS FROM LOT LINES OTHER THAN STREET LINES

- 253. Minimum building **setback** from the north **lot line** and the south **lot line**, not including the south **lot line** abutting Highway #401, 6.8 m.
- **3. SCHEDULE "C" Exceptions Map**, is amended by deleting Exception Number 15 from lands shown on Schedule "2" to this By-law and by adding Exception 39 to the lands shown on Schedule "2" to this By-law.
- **4. SCHEDULE "C", EXCEPTIONS LIST**, is amended by incorporating the following Exception 39:
  - 39. On those lands identified as Exception No. 39 on the accompanying Schedule "2" map, the following provisions shall apply:
    - 1. The provision of CLAUSE VI, Sub-Clause 2 **FOR SPECIFIC ZONES**, Section (1) **Landscaping**, shall not apply.
    - 2. Notwithstanding the maximum projections permitted by the definition of **Main Wall** as contained in **CLAUSE II DEFINITIONS**, **balconies**, unenclosed porches and cellars together with the roof overhang of such structures may project to a maximum distance of 2.0 meters within the required minimum **street yard**.

# SCHEDULE "2"