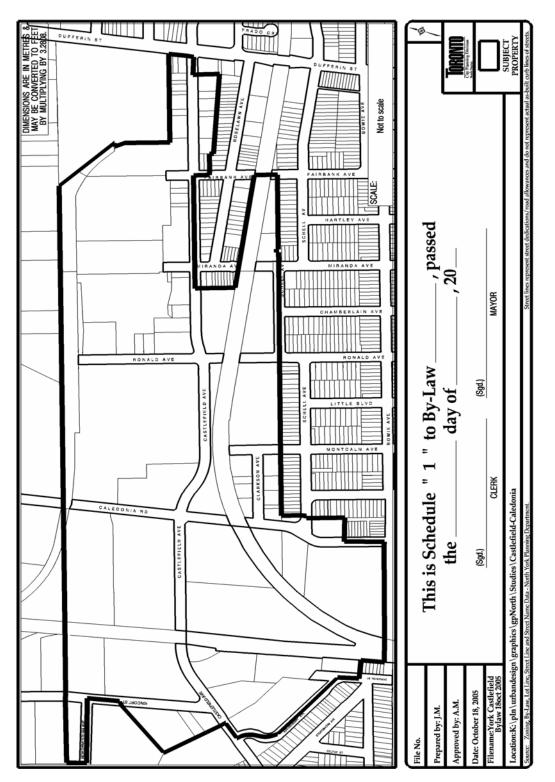

## To effect interim control for the lands shown on Schedule "1" to this By-law being the portion of Castlefield Caledonia Design and Décor District located in the former City of York.

WHEREAS the Council of the City of Toronto has, by adopting Notice of Motion J(10) at its meeting of October 26, 27, 28 and 31, 2005, directed that a review be undertaken in respect of the appropriate land uses and size of uses permitted in the Castlefield Caledonia Design and Décor District in the former City of York; and

The Council of the City of Toronto HEREBY ENACTS as follows:

- **1.** Motor vehicle sales and rentals are prohibited on any of the lands shown within the heavy lines on Schedule 1 attached to this by-law.
- 2. Retail stores and design centres with a gross floor area greater than  $2,500 \text{ m}^2$  are prohibited on any of the lands shown within the heavy lines on Schedule "1" attached to this by-law.
- **3.** This by-law shall not apply to:
  - the lands known municipally as 1350-1400 Castlefield Avenue, more particularly described Part of Lot 2, Concession 3 West of Yonge Street more particularly described as Parts 2 to 6, Plan 64R-10215; and
  - (ii) the lands known municipally as 680 Caledonia Road, more particularly described as Part of Lots 1 and 2, Concession 3 West of Yonge Street.
- 4. This By-law expires one year from the date of its enactment by Council.