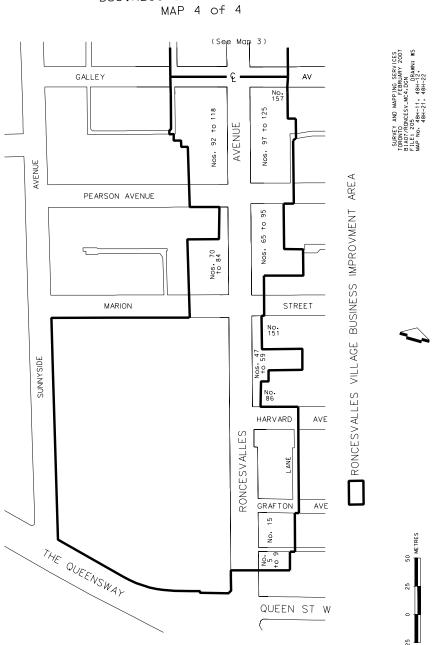

- **1.** The City of Toronto Municipal Code Chapter 19, Business Improvement Areas, is amended as follows:
  - A. The table in Schedule A is amended by deleting By-law No. "169-90" beside the name "Roncesvalles Village" in the "Designating By-law (Former Municipality)" column and substituting "By-law No. 217-2007";
  - B. Schedule A, Maps is amended by deleting the maps of the Roncesvalles Village Business Improvement Area and substituting Maps 1 to 4 of the Roncesvalles Village Business Improvement Area attached to this by-law; and
  - C. The table in § 19-2 is amended by inserting in the second column "By-law No. 217-2007" and by inserting in the third column "Roncesvalles Village".