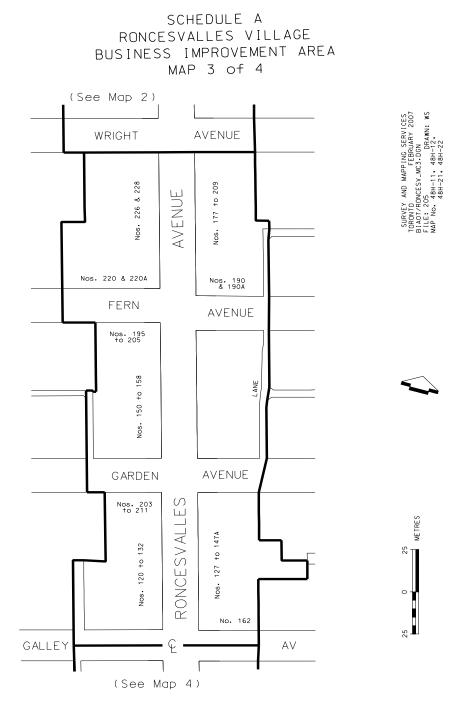

- **1.** The City of Toronto Municipal Code Chapter 19, Business Improvement Areas, is amended as follows:
  - A. The table in Schedule A is amended by deleting By-law No. "169-90" beside the name "Roncesvalles Village" in the "Designating By-law (Former Municipality)" column and substituting "By-law No. 217-2007";
  - B. Schedule A, Maps is amended by deleting the maps of the Roncesvalles Village Business Improvement Area and substituting Maps 1 to 4 of the Roncesvalles Village Business Improvement Area attached to this by-law; and
  - C. The table in § 19-2 is amended by inserting in the second column "By-law No. 217-2007" and by inserting in the third column "Roncesvalles Village".