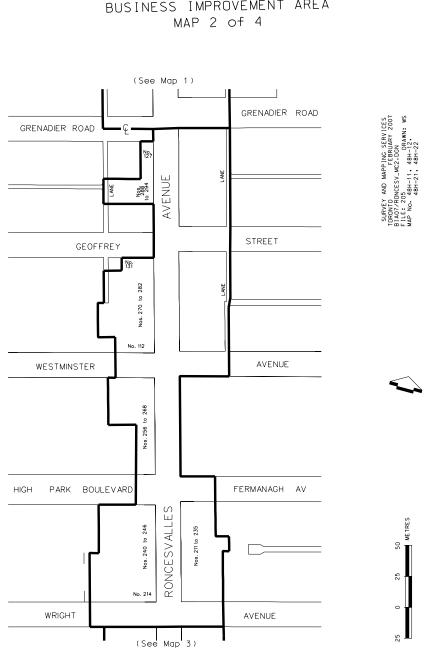

- **1.** The City of Toronto Municipal Code Chapter 19, Business Improvement Areas, is amended as follows:
  - A. The table in Schedule A is amended by deleting By-law No. "169-90" beside the name "Roncesvalles Village" in the "Designating By-law (Former Municipality)" column and substituting "By-law No. 217-2007";
  - B. Schedule A, Maps is amended by deleting the maps of the Roncesvalles Village Business Improvement Area and substituting Maps 1 to 4 of the Roncesvalles Village Business Improvement Area attached to this by-law; and
  - C. The table in § 19-2 is amended by inserting in the second column "By-law No. 217-2007" and by inserting in the third column "Roncesvalles Village".