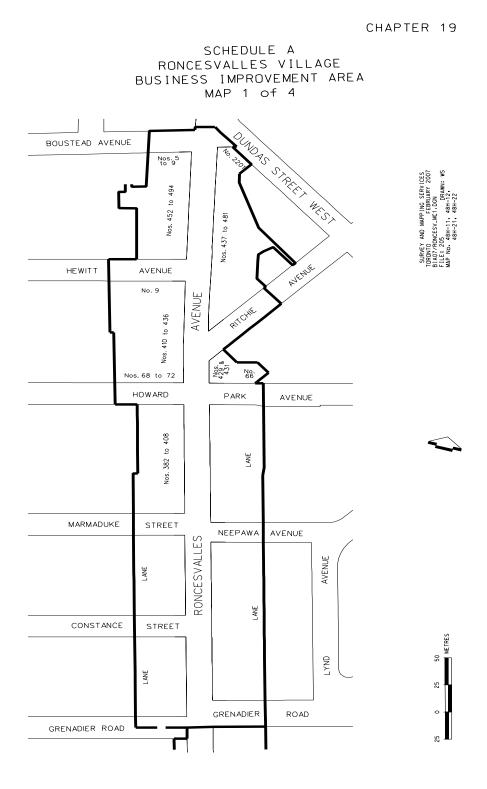

- **1.** The City of Toronto Municipal Code Chapter 19, Business Improvement Areas, is amended as follows:
  - A. The table in Schedule A is amended by deleting By-law No. "169-90" beside the name "Roncesvalles Village" in the "Designating By-law (Former Municipality)" column and substituting "By-law No. 217-2007";
  - B. Schedule A, Maps is amended by deleting the maps of the Roncesvalles Village Business Improvement Area and substituting Maps 1 to 4 of the Roncesvalles Village Business Improvement Area attached to this by-law; and
  - C. The table in § 19-2 is amended by inserting in the second column "By-law No. 217-2007" and by inserting in the third column "Roncesvalles Village".