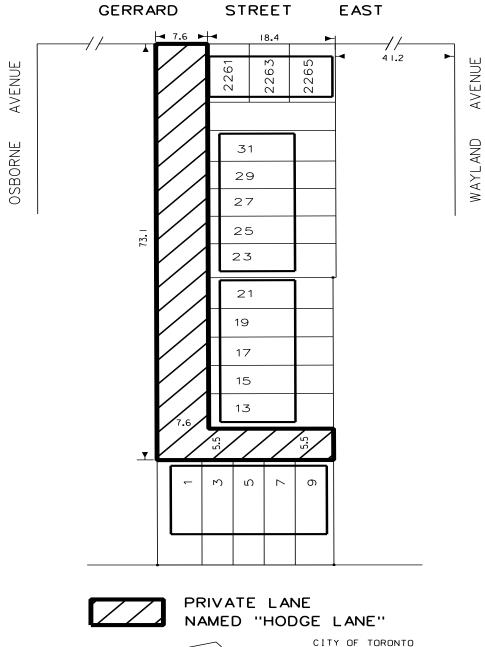

## To name the private lane at 2261, 2263 and 2265 Gerrard Street East as "Hodge Lane".

WHEREAS City of Toronto Council has delegated the legislative authority for local routine matters, such as the naming of streets, to Community Councils by adopting Executive Committee Item 2.5, as amended, at its meeting held on February 5, 6, 7 and 8, 2007; and

WHEREAS the notice of the proposed enactment of the draft by-law was posted on the City of Toronto web site from April 23rd to April 30th, 2007, and interested persons were given an opportunity to be heard at a public meeting held on May 1, 2007, and it is appropriate to name the private lane at 2261, 2263 and 2265 Gerrard Street East, as "Hodge Lane";

The Toronto and East York Community Council HEREBY ENACTS as follows:

- 1. The proposed private lane shown on Attachment No. 1 to this By-law dated March 13, 2007 at 2261, 2263 and 2265 Gerrard Street East be named "Hodge Lane".
- 2. Hyde Park Homes pay the costs, estimated to be in the amount of \$300.00, for the fabrication and installation of the street name sign.
- **3.** Hyde Park Homes, its agent or successor shall maintain, at their own risk, the signage installed under Section 2 of this By-law.

ENACTED AND PASSED this 1st day of May, A.D. 2007.

Chair

City Clerk

Attachment No. 1

CITY OF TORONTO SURVEY AND MAPPING SERVICES WARD 32 MARCH 13.2007 2261GERRARDSTE.DGN MAP:54H32 FILE:1902.22.32 DRAWN:B.HALL