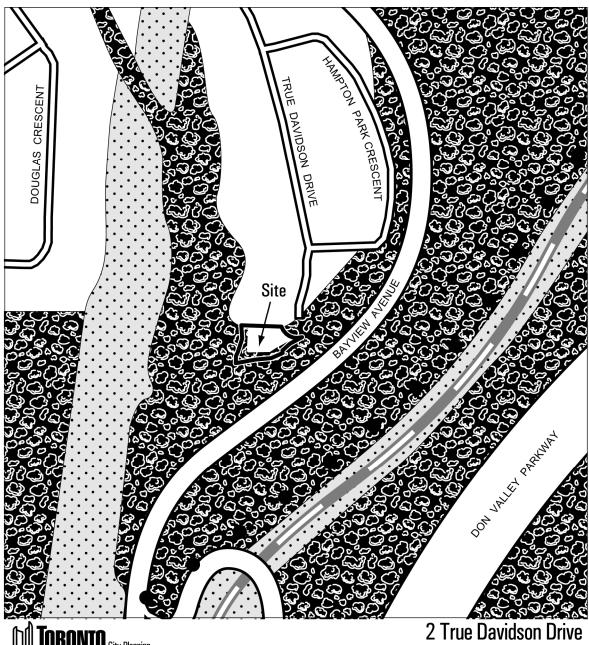

## LANDS MUNICIPALLY KNOWN IN THE YEAR 2011 AS 2 TRUE DAVIDSON DRIVE

The Official Plan of the City of Toronto is amended as follows:

- 1. Land Use Plan Map 17 is amended to redesignate the lands municipally known in the year 2011 as 2 True Davidson Drive from *Parks and Open Space Areas- Natural Areas* to *Neighbourhoods*, as shown on attached Schedule 1.
- 2. Chapter 7, Site and Area Specific Policies, is amended by adding Site and Area Specific Policy No. 352 for the lands municipally known in the year 2011 as 2 True Davidson Drive as follows:

#### "352. 2 True Davidson Drive

Development will be setback a minimum of 6-metres from the top-of-bank as detailed in the zoning by-law."

3. Maps 28 and 29, Site and Area Specific Policies, are amended for the lands municipally known in the year 2011 as 2 True Davidson Drive, as shown on the map above as Site and Area Specific Policy No. 352.

# SCHEDULE "1"

TORONTO City Planning

Official Plan Amendment #141

Revisions to Land Use Map 17 to Redesignate lands from Natural Areas to Neighbourhoods

File # **05 102723** 

Site Location

Neighbourhoods

Utility Corridors