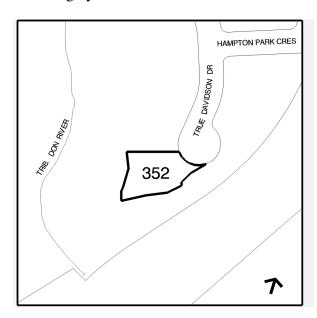

## LANDS MUNICIPALLY KNOWN IN THE YEAR 2011 AS 2 TRUE DAVIDSON DRIVE

The Official Plan of the City of Toronto is amended as follows:

- 1. Land Use Plan Map 17 is amended to redesignate the lands municipally known in the year 2011 as 2 True Davidson Drive from *Parks and Open Space Areas- Natural Areas* to *Neighbourhoods*, as shown on attached Schedule 1.
- 2. Chapter 7, Site and Area Specific Policies, is amended by adding Site and Area Specific Policy No. 352 for the lands municipally known in the year 2011 as 2 True Davidson Drive as follows:

#### "352. 2 True Davidson Drive

Development will be setback a minimum of 6-metres from the top-of-bank as detailed in the zoning by-law."

3. Maps 28 and 29, Site and Area Specific Policies, are amended for the lands municipally known in the year 2011 as 2 True Davidson Drive, as shown on the map above as Site and Area Specific Policy No. 352.

# SCHEDULE "1"

TORONTO City Planning

Official Plan Amendment #141

Revisions to Land Use Map 17 to Redesignate lands from Natural Areas to Neighbourhoods

File # **05 102723** 

Site Location

Neighbourhoods

Utility Corridors