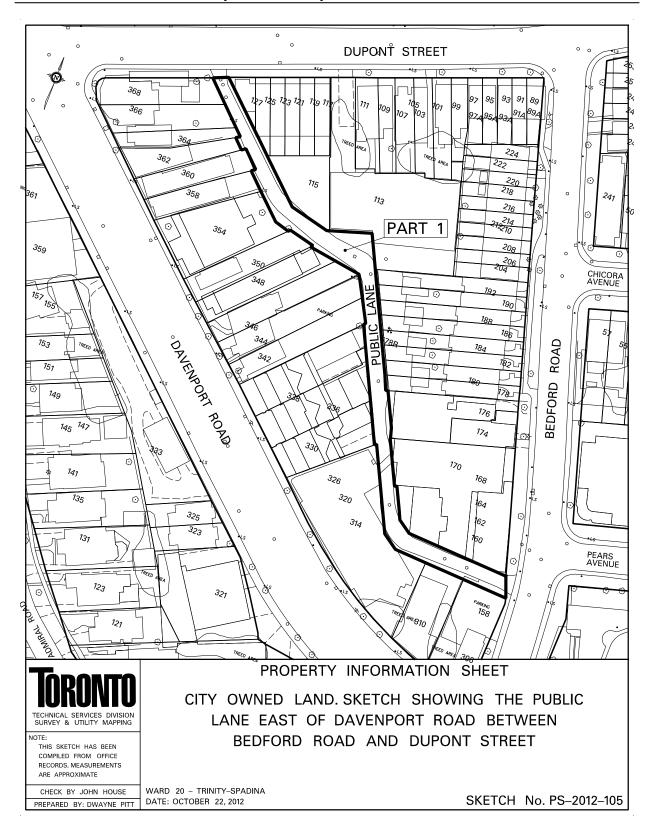

### FIRSTLY:

PIN 21217-0005 (LT)

Pcl E-1 Sec M273 being Pt Lt E on east side Davenport Road on Plan M273 designated as PART 1 on 66R-13031; Pcl C-2 Sec M273 being Pt Lot C on Plan M273 designated as PART 2 on 66R-15476; Pcl A-4 Sec M273 being parts of Lots A and B on Plan M273 designated as PART 2 on 66R13219; Pcl 22-2 Section M52 being part of Lot 22 on Plan M52 designated as PART 2 on 66R-15261; Pcl 17-4 Sec M52 being parts of Lots 17 and 18 on Plan M52 and parts of Lots 1 and 2 on Plan M535 designated as PART 4 on 66R-18556; Pcl 37-4 Sec M52 being part of Lot 37 on Plan M52 designated as PART 3 on 66R-12531; Pcl 37-5 Sec M52 being part of Lot 37 on Plan M52 designated as PART 2 on 66R-12531; Pcl 38-2 Sec M52 being part of Lot 38 on Plan M52 designated as PART 7 on 66R-12531; Pcl 39-2 Sec M52 being part of Lot 39 on Plan M52 designated as PART 8 on 66R-12531; Pcl 43-3 Sec M52 being parts of Lots 43, 44, 45, 46 and 47 on Plan M52 designated as PARTS 3, 4, 6, 13, 14, 21, 22, 29 and 30 on 66R-17294; Pcl 325 Sec North West Toronto being Lane on Plan M52; Pcl 190 Sec Township of York being Lane on Plan M52 lying between Bedford Road and Dupont Street

## SECONDLY:

PIN 21217-0213 (LT)

Parts of Lots 41 and 42 on Plan 66M-52 designated as PART 15 on 66R-19497

## THIRDLY:

PIN 21217-0216 (LT)

Part of Lot 52 on Plan M52 designated as PART 4 on 66R-19613

## FOURTHLY:

PIN 21217-0226 (LT)

Part of Lot 52 on Plan M52 designated as PART 11 on 66R-19613

# FIFTHLY:

PIN 21217-02220 (LT)

Parts of Lots 53 and 54 on Plan M52 designated as PART 19 on 66R-19613 and shown on the sketch attached to this By-law is named "Designers Walk Lane".

Enacted and passed on February 26, 2013.