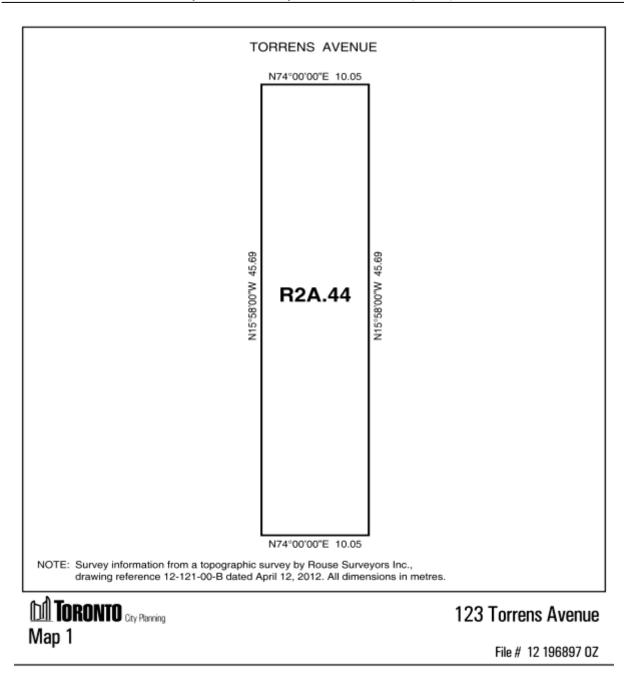

- 1. The lands subject to this By-law are those lands outlined by a heavy black line and identified shown on Map 1 attached hereto.
- 2. Schedule "A" to Zoning By-law No. 6752, as amended, is hereby further amended by changing the zoning category for the lands identified on Map 1 of this By-law from "R1C (Low Density Residential) Zone" to "R2A.44 (Residential Site Specific) Zone."
- **3.** Zoning By-law No. 6752, as amended, is hereby further amended by adding a new Section 7.5.4.44 immediately after Section 7.5.4.43 of the By-law as follows:
  - "7.5.4.44 <u>123 Torrens Avenue (R2A.44 Zone)</u>
  - 7.5.4.44.1 <u>Area Restricted</u>

The provisions of this section shall only apply to those lands being Part Lot 213 & 214 Registered Plan M-40, City of Toronto (formerly Borough of East York) designated R2A.44 on Schedule "A" of this By-law.

- (a) Minimum west side yard setback: 0.6 metres;
- (b) Minimum side yard setback between semi-detached dwellings: Nil;
- (c) Minimum lot frontage of 10.05 metres per semi pair;
- (d) 123A Torrens shall have a minimum lot frontage of 4.8 metres;
- (e) 123 Torrens Ave shall have a minimum lot frontage of 5.1 metres;
- (f) Maximum rear yard deck height of 1.6 metres above grade. The side of the deck adjacent the side lot line must have an attached privacy screen of a height of 1.83 metres; and
- (g) Maximum height of the front landing leading to the front door shall be 1.4 metres above grade.