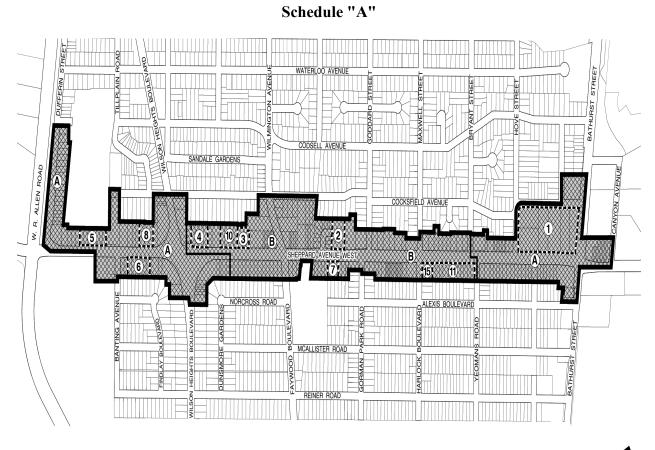

#### LANDS MUNICIPALLY KNOWN AS 719 SHEPPARD AVENUE WEST

The Official Plan of the City of Toronto is amended as follows:

- Map 23-1, Consolidated Land Use Map, of Chapter 6, Section 23 (Sheppard West/Dublin Secondary Plan) is amended by adding the lands known municipally in 2013 as 719 Sheppard Avenue West as Site and Area Specific Policy Area 15, as shown on the attached Schedule "A".
- 2. Chapter 6, Section 23 (Sheppard West/Dublin Secondary Plan) is amended by adding the following to Section 4.0 (Specific Policies):

#### 4.15 719 Sheppard Avenue West (15 on Map 23-1)

An apartment building with grade-related residential and/or non-residential uses, having a maximum density of 3.86 times the lot area and a maximum height of 9 storeys and 28.0 metres, excluding the mechanical penthouse, is permitted.

# **TORONTO** City Planning Official Plan Amendment #264 — Schedule A

#### Secondary Plan Boundary

(2) Site and Area Specific Policy Areas

### 719 Sheppard Avenue West

File # 13 115551 NNY 10 OZ

Nap 23-1, Sheppard West / Dublin Secondary Plan Land Use Areas Map of Chapter 6, Secondary Plans, 23. Sheppard West / Dublin Secondary Plan is amended by adding Ste and Area Specific Policy Area 264