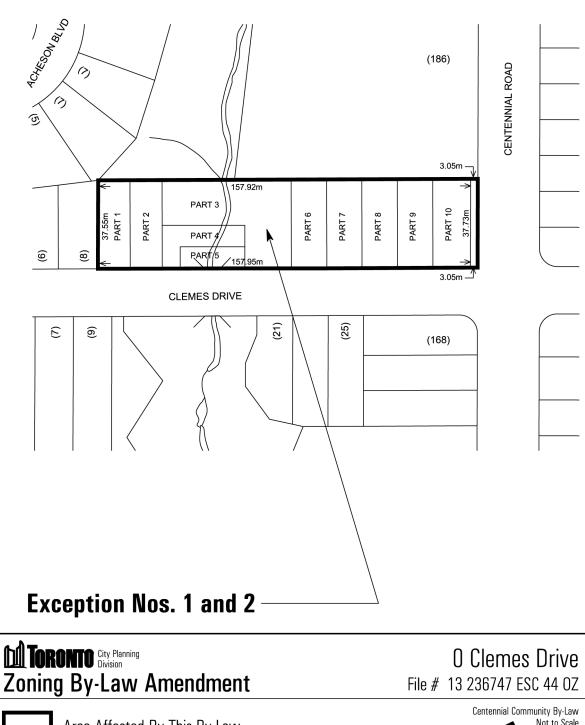

## **INTENSITY OF USE**

- 166. Maximum building height of 9.5 metres and 2 storeys.
- 234. One **single-family dwelling** per parcel of land having a minimum lot frontage of 13.5 metres and a minimum lot area of 500 square metres.
- 238. One **single-family dwelling** per parcel of land having a minimum lot frontage of 14.2 metres (14.8 metres for corner lots) and a minimum lot area of 530 square metres.
- **3. SCHEDULE "C" EXCEPTIONS MAP** is amended by deleting Exception Nos. 1 and 2 from the lands as shown on the attached Schedule '2'.

Enacted and passed on April 2, 2015.

Frances Nunziata, Speaker Ulli S. Watkiss, City Clerk

(Seal of the City)

File # 13 236747 ESC 44 OZ

Area Affected By This By-Law

Centennial Community By-Law Not to Scale 29/01/15