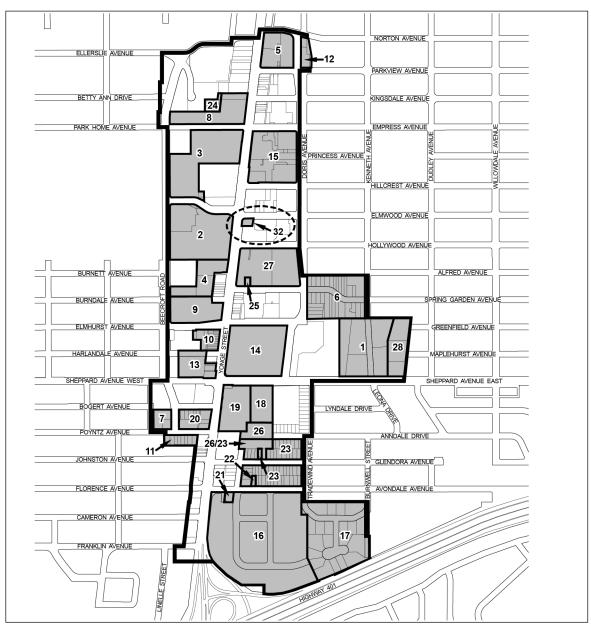

#### Clause 2

Map 8-12 of Chapter Six, Section 8 (North York Centre Secondary Plan) titled, "North York Centre South Site Specific Policies" is amended in accordance with Schedule 1 attached.

### **SCHEDULE 1**

5009-5021 Yonge Street

# Official Plan Amendment # 290

Revision to North York Centre Secondary Plan Map 8-12, North York Centre South Site Specific Policies

File # 14 122673 NNY 23 0Z

Site Location

Secondary Plan Boundary
Site Specific Policy Areas