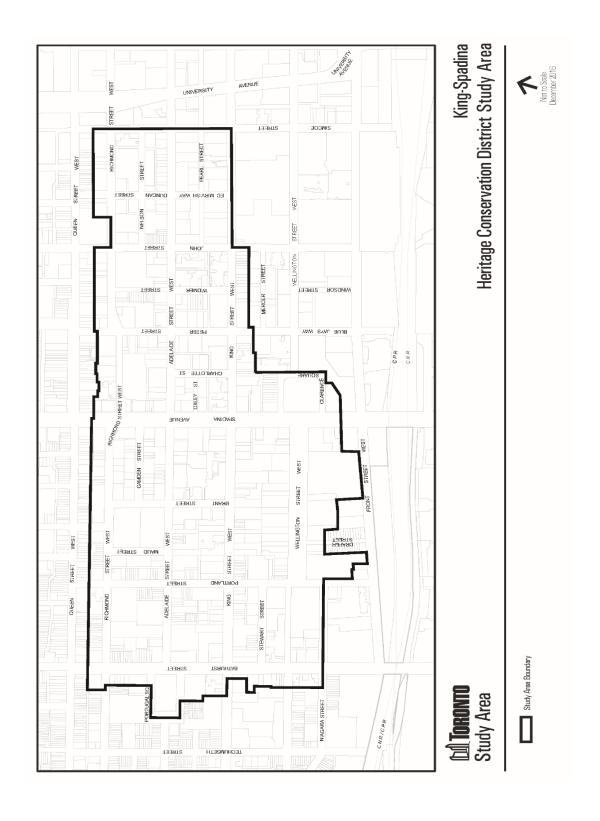

### BY-LAW No. 1186-2016

To designate the King-Spadina area between Simcoe Street to the east, Bathurst Street to the west, Richmond Street West to the north and Wellington Street and King Street West to the south as a Heritage Conservation District Study Area.

Whereas the area known locally as King-Spadina, between Simcoe Street to the east, Bathurst Street to the west, Richmond Street West to the north and Wellington Street and King Street West, to the south, shown outlined in bold on Schedule "A" attached to this by-law includes a concentration of residential/mixed use/commercial/park properties that represent a key period in the City of Toronto's development and which may have cultural heritage value; and

The Council of the City of Toronto enacts:

- 1. The area shown outlined in bold on Schedule "A" attached this by-law (the "King-Spadina Heritage Conservation District Study Area") is designated as a heritage conservation district study area for a period of one year from the date of enactment of this by-law.
- 2. The City shall undertake a heritage conservation district study of the King-Spadina Heritage Conservation District Study Area in accordance with the requirements of the *Ontario Heritage Act*, for the purpose of examining the character and appearance of the area to determine if the area, or any part of the area should be preserved as a heritage conservation district and to make recommendations with respect to the content of a heritage conservation district plan.
- 3. During the period of one year from the date of enactment of this by-law (the "Study Period") no person shall demolish or remove or permit the demolition or removal of any buildings or structures on those properties identified in Schedule "B" to this by-law as having the potential to be contributing properties within a King-Spadina Heritage Conservation District.

# SCHEDULE "A" KING-SPADINA HERITAGE CONSERVATION DISTRICT STUDY AREA