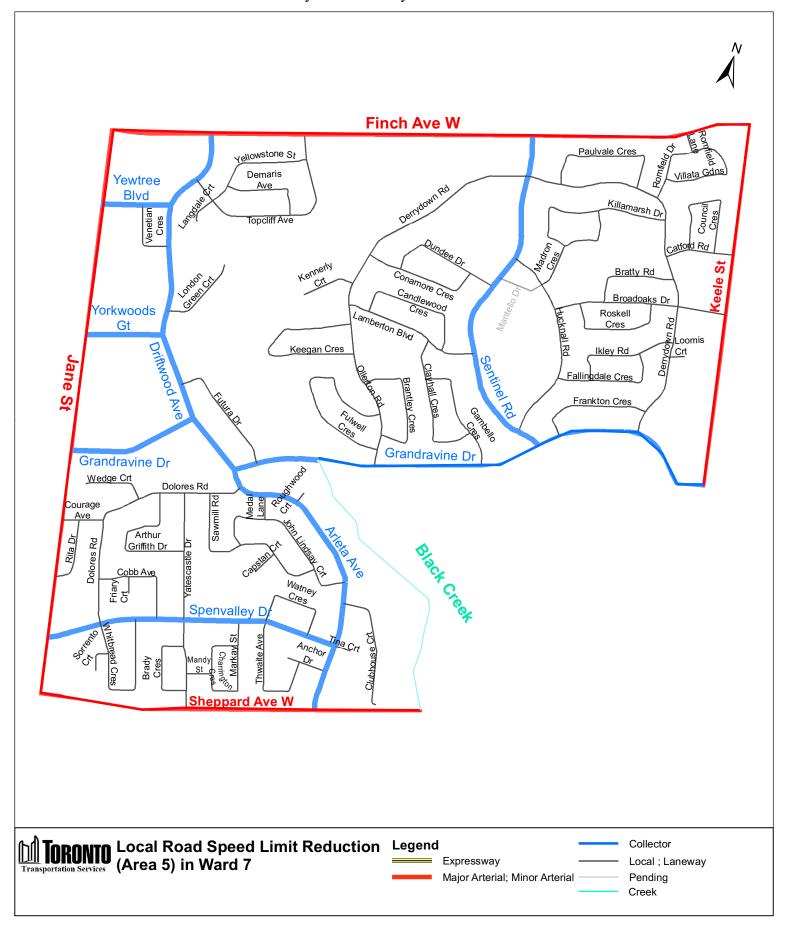

i East Isaac Devins

George Mckenzie Court between Weston Road and west end of George Mckenzie Court C. By inserting in Schedule XLV (Part 2): Designated Areas – Maps in § 950-1344, the following maps in Appendix A to this by-law in alphabetical order by designated area map.

Enacted and passed on May 17, 2021.

Michael Ford, Vice Chair John D. Elvidge, City Clerk

(Seal of the City)

# Appendix A

37 City of Toronto By-law 409-2021





39 City of Toronto By-law 409-2021





41 City of Toronto By-law 409-2021







44 City of Toronto By-law 409-2021



45 City of Toronto By-law 409-2021





47 City of Toronto By-law 409-2021



48 City of Toronto By-law 409-2021



49 City of Toronto By-law 409-2021



50 City of Toronto By-law 409-2021



51 City of Toronto By-law 409-2021