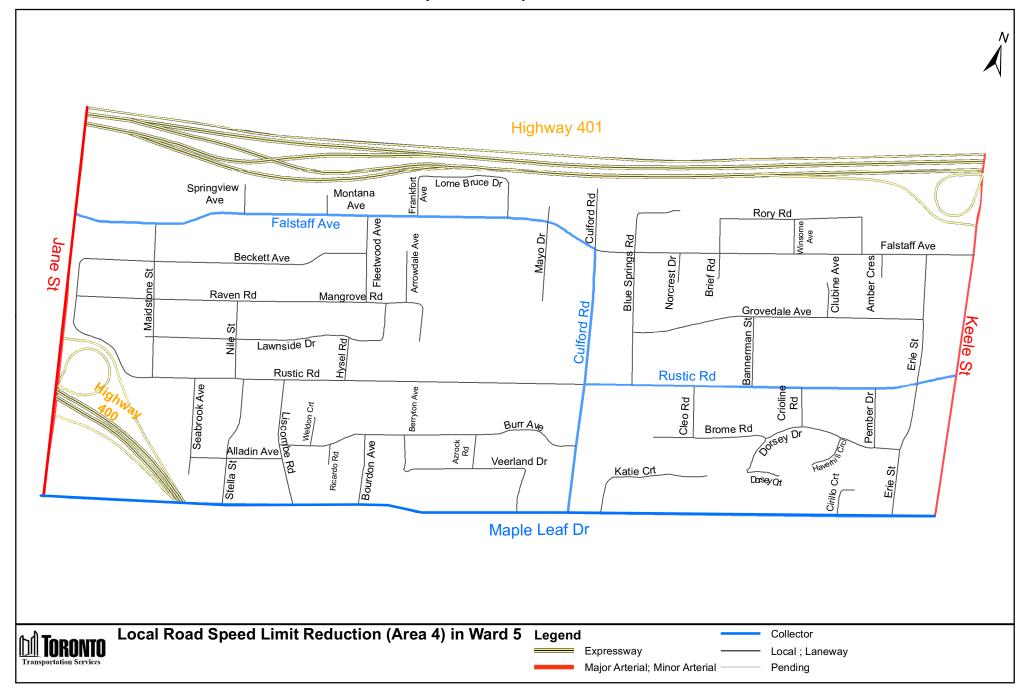

Justice Gardens between Weston Road and east end of Justice Gardens

| (In<br>Column 1<br>Designated<br>Area<br>Name) | (In<br>Column 2<br>East/West<br>Limits of<br>Designated<br>Area)      | (In<br>Column 3<br>North/South<br>Limits of<br>Designated<br>Area)                   | (In<br>Column 4<br>Excluded Highways or<br>Bridges)                        | (In<br>Column 5<br>Speed<br>(km/h)) | (In<br>Column 6<br>Designated<br>Area Map) |
|------------------------------------------------|-----------------------------------------------------------------------|--------------------------------------------------------------------------------------|----------------------------------------------------------------------------|-------------------------------------|--------------------------------------------|
| (Area 2) in<br>Ward 5                          | West side of<br>Jane Street /<br>east side of<br>Humber River         | South side<br>of Lawrence<br>Avenue<br>West / north                                  | Denison Road East between<br>Jane Street and Weston<br>Road                | 30                                  | (Area 2) in<br>Ward 5                      |
|                                                |                                                                       | side of<br>Eglinton<br>Avenue<br>West                                                | Emmett Avenue between<br>Jane Street and Eglinton<br>Avenue East           |                                     |                                            |
|                                                |                                                                       |                                                                                      | Hickory Tree Road between<br>Bellevue Crescent and<br>Lawrence Avenue West |                                     |                                            |
|                                                |                                                                       |                                                                                      | Bellevue Crescent between<br>Hickory Tree Road and<br>Weston Road          |                                     |                                            |
|                                                |                                                                       |                                                                                      | Weston Road between Jane<br>Street and Lawrence<br>Avenue West             |                                     |                                            |
| (Area 3) in<br>Ward 5                          | West side of<br>Black Creek<br>Drive / east<br>side of Jane<br>Street | South side<br>of Lawrence<br>Avenue<br>West / north<br>side of<br>Trethewey<br>Drive | Brookhaven Drive between<br>Trethewey Drive and<br>Lawrence Avenue West    | 30                                  | (Area 3) in<br>Ward 5                      |
| (Area 4) in<br>Ward 5                          | West side of<br>Keele Street /<br>east side of<br>Jane Street         | South side<br>of Highway<br>401 / north<br>side of                                   | Falstaff Avenue between<br>Culford Road and Jane<br>Street                 | 30                                  | (Area 4) in<br>Ward 5                      |
|                                                |                                                                       | Maple Leaf<br>Drive                                                                  | Culford Road between<br>Maple Leaf Drive and<br>Falstaff Avenue            |                                     |                                            |
|                                                |                                                                       |                                                                                      | Rustic Road between Keele<br>Street and Culford Road                       |                                     |                                            |

| (In<br>Column 1<br>Designated<br>Area<br>Name) | (In<br>Column 2<br>East/West<br>Limits of<br>Designated<br>Area)                 | (In<br>Column 3<br>North/South<br>Limits of<br>Designated<br>Area)                           | (In<br>Column 4<br>Excluded Highways or<br>Bridges)                       | (In<br>Column 5<br>Speed<br>(km/h)) | (In<br>Column 6<br>Designated<br>Area Map) |
|------------------------------------------------|----------------------------------------------------------------------------------|----------------------------------------------------------------------------------------------|---------------------------------------------------------------------------|-------------------------------------|--------------------------------------------|
|                                                |                                                                                  |                                                                                              | Highway 400 between<br>Maple Leaf Drive and Jane<br>Street                |                                     |                                            |
| (Area 5) in Ward 5                             | West side of<br>Keele Street /<br>east side of<br>Jane Street                    | South side<br>of Maple<br>Leaf Drive /<br>north side of                                      | Culford Road between<br>Lawrence Avenue West and<br>Maple Leaf Drive      | 30                                  | (Area 5) in<br>Ward 5                      |
|                                                | Jane Street                                                                      | Lawrence<br>Avenue<br>West                                                                   | Black Creek Drive between<br>Lawrence Avenue West and<br>Maple Leaf Drive |                                     |                                            |
| (Area 6) in<br>Ward 5                          | West side of<br>Canadian<br>Pacific<br>Railway / east                            | South side<br>of Highway<br>401 / north<br>side of                                           | Rustic Road between<br>Connie Street and Keele<br>Street                  | 30                                  | (Area 6) in<br>Ward 5                      |
|                                                | side of Keele<br>Street                                                          | Lawrence<br>Avenue<br>West                                                                   | Duval Drive between<br>Lawrence Avenue West and<br>Quinan Drive           |                                     |                                            |
| (Area 7) in<br>Ward 5                          | West side of<br>Canadian<br>Pacific<br>Railway / east<br>side of Keele<br>Street | South side<br>of Lawrence<br>Avenue<br>West / north<br>side of<br>Eglinton<br>Avenue<br>West | Milford Avenue between<br>Densley Avenue and Keele<br>Street              | 30                                  | (Area 7) in Ward 5                         |
|                                                |                                                                                  |                                                                                              | Densley Avenue between<br>Sheffield Street and Milford<br>Avenue          |                                     |                                            |
|                                                |                                                                                  |                                                                                              | Sheffield Street between<br>Ingram Drive and Colville<br>Road             |                                     |                                            |
|                                                |                                                                                  |                                                                                              | Brenton Road between<br>Colville Road and<br>Lawrence Avenue West         |                                     |                                            |
|                                                |                                                                                  |                                                                                              | Colville Road between<br>Sheffield Street and Benton<br>Road              |                                     |                                            |