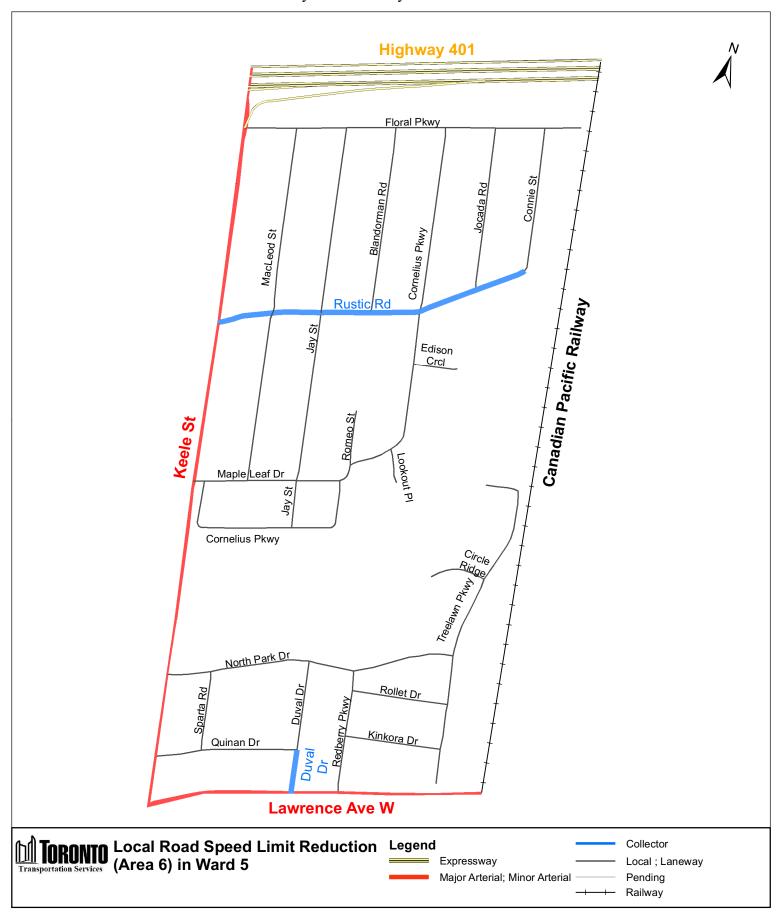

| (In<br>Column 1<br>Designated<br>Area<br>Name) | (In<br>Column 2<br>East/West<br>Limits of<br>Designated<br>Area)                 | (In<br>Column 3<br>North/South<br>Limits of<br>Designated<br>Area)                           | (In<br>Column 4<br>Excluded Highways or<br>Bridges)                       | (In<br>Column 5<br>Speed<br>(km/h)) | (In<br>Column 6<br>Designated<br>Area Map) |
|------------------------------------------------|----------------------------------------------------------------------------------|----------------------------------------------------------------------------------------------|---------------------------------------------------------------------------|-------------------------------------|--------------------------------------------|
|                                                |                                                                                  |                                                                                              | Highway 400 between<br>Maple Leaf Drive and Jane<br>Street                |                                     |                                            |
| (Area 5) in Ward 5                             | West side of<br>Keele Street /<br>east side of<br>Jane Street                    | South side<br>of Maple<br>Leaf Drive /<br>north side of                                      | Culford Road between<br>Lawrence Avenue West and<br>Maple Leaf Drive      | 30                                  | (Area 5) in<br>Ward 5                      |
|                                                | Jane Street                                                                      | Lawrence<br>Avenue<br>West                                                                   | Black Creek Drive between<br>Lawrence Avenue West and<br>Maple Leaf Drive |                                     |                                            |
| (Area 6) in<br>Ward 5                          | West side of<br>Canadian<br>Pacific<br>Railway / east                            | South side<br>of Highway<br>401 / north<br>side of                                           | Rustic Road between<br>Connie Street and Keele<br>Street                  | 30                                  | (Area 6) in<br>Ward 5                      |
|                                                | side of Keele<br>Street                                                          | Lawrence<br>Avenue<br>West                                                                   | Duval Drive between<br>Lawrence Avenue West and<br>Quinan Drive           |                                     |                                            |
| (Area 7) in<br>Ward 5                          | West side of<br>Canadian<br>Pacific<br>Railway / east<br>side of Keele<br>Street | South side<br>of Lawrence<br>Avenue<br>West / north<br>side of<br>Eglinton<br>Avenue<br>West | Milford Avenue between<br>Densley Avenue and Keele<br>Street              | 30                                  | (Area 7) in Ward 5                         |
|                                                |                                                                                  |                                                                                              | Densley Avenue between<br>Sheffield Street and Milford<br>Avenue          |                                     |                                            |
|                                                |                                                                                  |                                                                                              | Sheffield Street between<br>Ingram Drive and Colville<br>Road             |                                     |                                            |
|                                                |                                                                                  |                                                                                              | Brenton Road between<br>Colville Road and<br>Lawrence Avenue West         |                                     |                                            |
|                                                |                                                                                  |                                                                                              | Colville Road between<br>Sheffield Street and Benton<br>Road              |                                     |                                            |