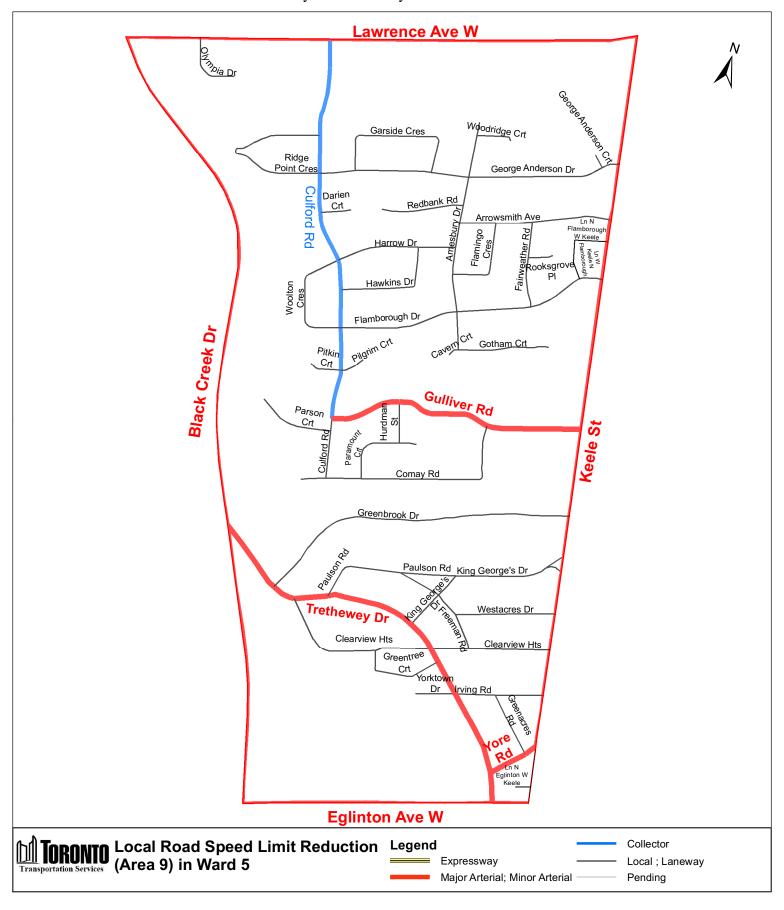

| (In<br>Column 1<br>Designated<br>Area<br>Name) | (In<br>Column 2<br>East/West<br>Limits of<br>Designated<br>Area) | (In<br>Column 3<br>North/South<br>Limits of<br>Designated<br>Area) | (In<br>Column 4<br>Excluded Highways or<br>Bridges)                       | (In<br>Column 5<br>Speed<br>(km/h)) | (In<br>Column 6<br>Designated<br>Area Map) |
|------------------------------------------------|------------------------------------------------------------------|--------------------------------------------------------------------|---------------------------------------------------------------------------|-------------------------------------|--------------------------------------------|
|                                                |                                                                  |                                                                    | Todd Baylis Boulevard<br>between Black Creek Drive<br>and Trethewey Drive |                                     |                                            |
| (Area 9) in Ward 5                             | West side of<br>Keele Street /<br>east side of<br>Black Creek    | South side<br>of Lawrence<br>Avenue<br>West / north                | Culford Road between<br>Gulliver Road and<br>Lawrence Avenue West         | 30                                  | (Area 9) in<br>Ward 5                      |
|                                                | Drive                                                            | side of Eglinton Avenue West                                       | Gulliver Road between<br>Keele Street and Culford<br>Road                 |                                     |                                            |
|                                                |                                                                  |                                                                    | Trethewey Drive between<br>Eglinton Avenue West and<br>Black Creek Drive  |                                     |                                            |
|                                                |                                                                  |                                                                    | Yore Road between Keele<br>Street and Tretheway Drive                     |                                     |                                            |
| (Area 10) in Ward 5                            | West side of<br>Jane Street /<br>east side of<br>Humber River    | South side of Eglinton Avenue                                      | East Drive between Jane<br>Street and Scarlett Road                       | 30                                  | (Area 10) in Ward 5                        |
|                                                |                                                                  | West / north<br>side of<br>Canadian<br>Pacific                     | Scarlett Road between<br>Canadian Pacific Railway<br>and Humber River     |                                     |                                            |
|                                                |                                                                  | Railway                                                            | St. Clair Avenue West<br>between Jane Street and<br>Scarlett Road         |                                     |                                            |
|                                                |                                                                  |                                                                    | Foxwell Street between<br>Jane Street and Scarlett<br>Road                |                                     |                                            |