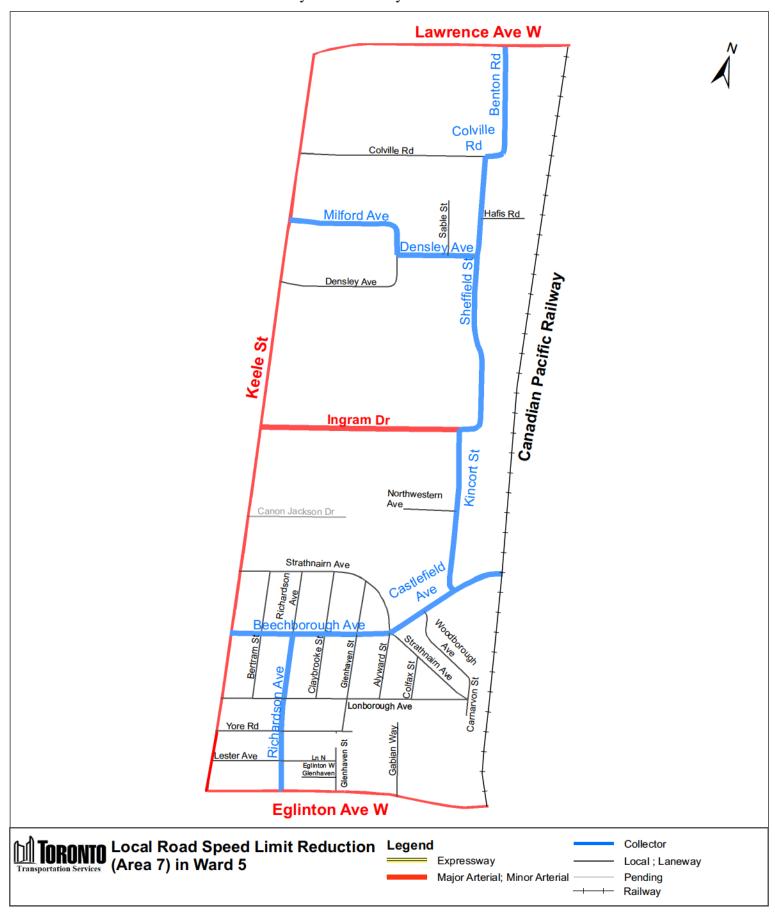

| (In<br>Column 1<br>Designated<br>Area<br>Name) | (In<br>Column 2<br>East/West<br>Limits of<br>Designated<br>Area)                 | (In<br>Column 3<br>North/South<br>Limits of<br>Designated<br>Area)                           | (In<br>Column 4<br>Excluded Highways or<br>Bridges)                       | (In<br>Column 5<br>Speed<br>(km/h)) | (In<br>Column 6<br>Designated<br>Area Map) |
|------------------------------------------------|----------------------------------------------------------------------------------|----------------------------------------------------------------------------------------------|---------------------------------------------------------------------------|-------------------------------------|--------------------------------------------|
|                                                |                                                                                  |                                                                                              | Highway 400 between<br>Maple Leaf Drive and Jane<br>Street                |                                     |                                            |
| (Area 5) in Ward 5                             | West side of<br>Keele Street /<br>east side of<br>Jane Street                    | South side<br>of Maple<br>Leaf Drive /<br>north side of                                      | Culford Road between<br>Lawrence Avenue West and<br>Maple Leaf Drive      | 30                                  | (Area 5) in<br>Ward 5                      |
|                                                | Jane Street                                                                      | Lawrence<br>Avenue<br>West                                                                   | Black Creek Drive between<br>Lawrence Avenue West and<br>Maple Leaf Drive |                                     |                                            |
| (Area 6) in<br>Ward 5                          | West side of<br>Canadian<br>Pacific<br>Railway / east                            | South side<br>of Highway<br>401 / north<br>side of                                           | Rustic Road between<br>Connie Street and Keele<br>Street                  | 30                                  | (Area 6) in<br>Ward 5                      |
|                                                | side of Keele<br>Street                                                          | Lawrence<br>Avenue<br>West                                                                   | Duval Drive between<br>Lawrence Avenue West and<br>Quinan Drive           |                                     |                                            |
| (Area 7) in<br>Ward 5                          | West side of<br>Canadian<br>Pacific<br>Railway / east<br>side of Keele<br>Street | South side<br>of Lawrence<br>Avenue<br>West / north<br>side of<br>Eglinton<br>Avenue<br>West | Milford Avenue between<br>Densley Avenue and Keele<br>Street              | 30                                  | (Area 7) in Ward 5                         |
|                                                |                                                                                  |                                                                                              | Densley Avenue between<br>Sheffield Street and Milford<br>Avenue          |                                     |                                            |
|                                                |                                                                                  |                                                                                              | Sheffield Street between<br>Ingram Drive and Colville<br>Road             |                                     |                                            |
|                                                |                                                                                  |                                                                                              | Brenton Road between<br>Colville Road and<br>Lawrence Avenue West         |                                     |                                            |
|                                                |                                                                                  |                                                                                              | Colville Road between<br>Sheffield Street and Benton<br>Road              |                                     |                                            |

|                                                |                                                                  |                                                                    | <del>-</del>                                                                                |                                     |                                            |
|------------------------------------------------|------------------------------------------------------------------|--------------------------------------------------------------------|---------------------------------------------------------------------------------------------|-------------------------------------|--------------------------------------------|
| (In<br>Column 1<br>Designated<br>Area<br>Name) | (In<br>Column 2<br>East/West<br>Limits of<br>Designated<br>Area) | (In<br>Column 3<br>North/South<br>Limits of<br>Designated<br>Area) | (In<br>Column 4<br>Excluded Highways or<br>Bridges)                                         | (In<br>Column 5<br>Speed<br>(km/h)) | (In<br>Column 6<br>Designated<br>Area Map) |
|                                                |                                                                  |                                                                    | Kincort Street between<br>Castlefield Avenue and<br>Ingram Drive                            |                                     |                                            |
|                                                |                                                                  |                                                                    | Beechborough Avenue<br>between Castlefield Avenue<br>and Keele Street                       |                                     |                                            |
|                                                |                                                                  |                                                                    | Richardson Avenue<br>between Eglinton Avenue<br>West and Beechborough<br>Avenue             |                                     |                                            |
|                                                |                                                                  |                                                                    | Castlefield Avenue between<br>Canadian Pacific Railway<br>and Beechborough Avenue           |                                     |                                            |
|                                                |                                                                  |                                                                    | Ingram Drive between<br>Sheffield Street and Keele<br>Street                                |                                     |                                            |
|                                                |                                                                  |                                                                    | Canon Jackson Drive<br>between Keele Street and<br>east end of Canon Jackson<br>Street      |                                     |                                            |
| (Area 8) in<br>Ward 5                          | West side of<br>Black Creek<br>Drive / east<br>side of Jane      | South side<br>of<br>Trethewey<br>Drive /                           | Weston Road between<br>Eglinton Avenue West and<br>Jane Street                              | 30                                  | (Area 8) in<br>Ward 5                      |
|                                                | Street                                                           | north side of<br>Eglinton<br>Avenue<br>West                        | Ray Avenue between<br>Weston Road and Industry<br>Street                                    |                                     |                                            |
|                                                |                                                                  |                                                                    | Industry Street between<br>Todd Baylis Boulevard and<br>northwest end of Industry<br>Street |                                     |                                            |