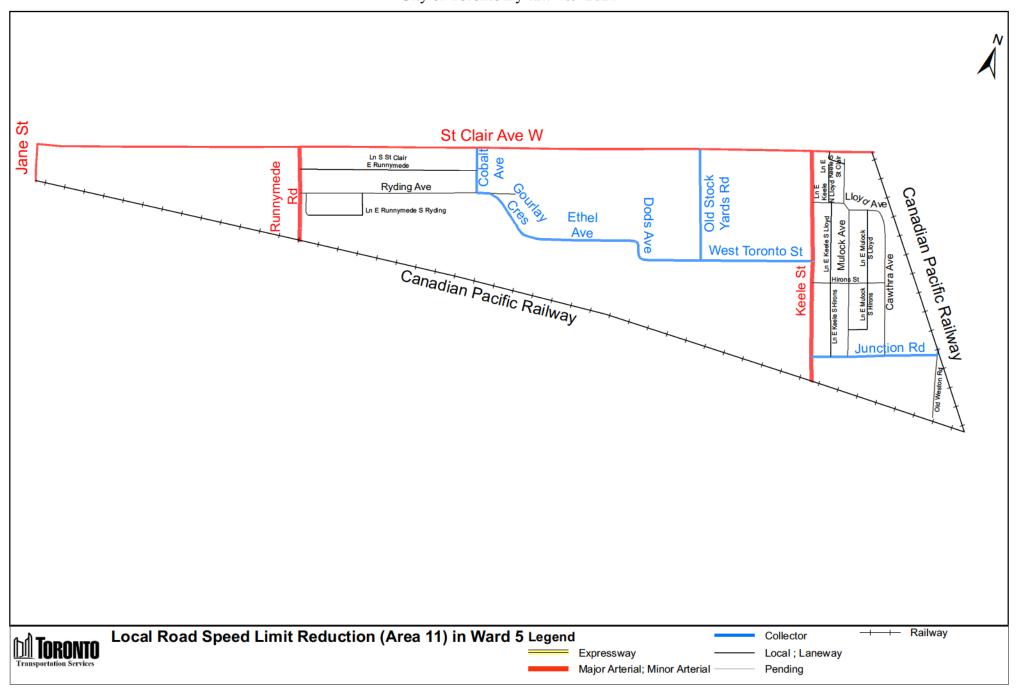

| (In<br>Column 1<br>Designated<br>Area<br>Name) | (In<br>Column 2<br>East/West<br>Limits of<br>Designated<br>Area) | (In<br>Column 3<br>North/South<br>Limits of<br>Designated<br>Area)           | (In<br>Column 4<br>Excluded Highways or<br>Bridges)                                                                                                                                                                                                                                                                                                                                                                                                                                                                                                                                                                                                          | (In<br>Column 5<br>Speed<br>(km/h)) | (In<br>Column 6<br>Designated<br>Area Map) |
|------------------------------------------------|------------------------------------------------------------------|------------------------------------------------------------------------------|--------------------------------------------------------------------------------------------------------------------------------------------------------------------------------------------------------------------------------------------------------------------------------------------------------------------------------------------------------------------------------------------------------------------------------------------------------------------------------------------------------------------------------------------------------------------------------------------------------------------------------------------------------------|-------------------------------------|--------------------------------------------|
| (Area 11) in Ward 5                            | West side of Canadian Pacific Railway / east side of Jane Street | South side of St. Clair Avenue West / north side of Canadian Pacific Railway | Cobalt Avenue between Ryding Avenue and St. Clair Avenue West  Ryding Avenue between Gourlay Crescent and Cobalt Avenue  Gourlay Crescent between Ethel Avenue and Ryding Avenue  Ethel Avenue between Dods Avenue and Gourlay Crescent  Dods Avenue between Ethel Avenue and West Toronto Street  West Toronto Street between Keele Street and Dods Avenue  Old Stockyards Road between West Toronto Street and St. Clair Avenue West  Keele Street between Canadian Pacific Railway and St. Clair Avenue West  Runnymede Road between Canadian Pacific Railway and Keele Street  Runnymede Road between Canadian Pacific Railway and St. Clair Avenue West | 30                                  | (Area 11) in Ward 5                        |