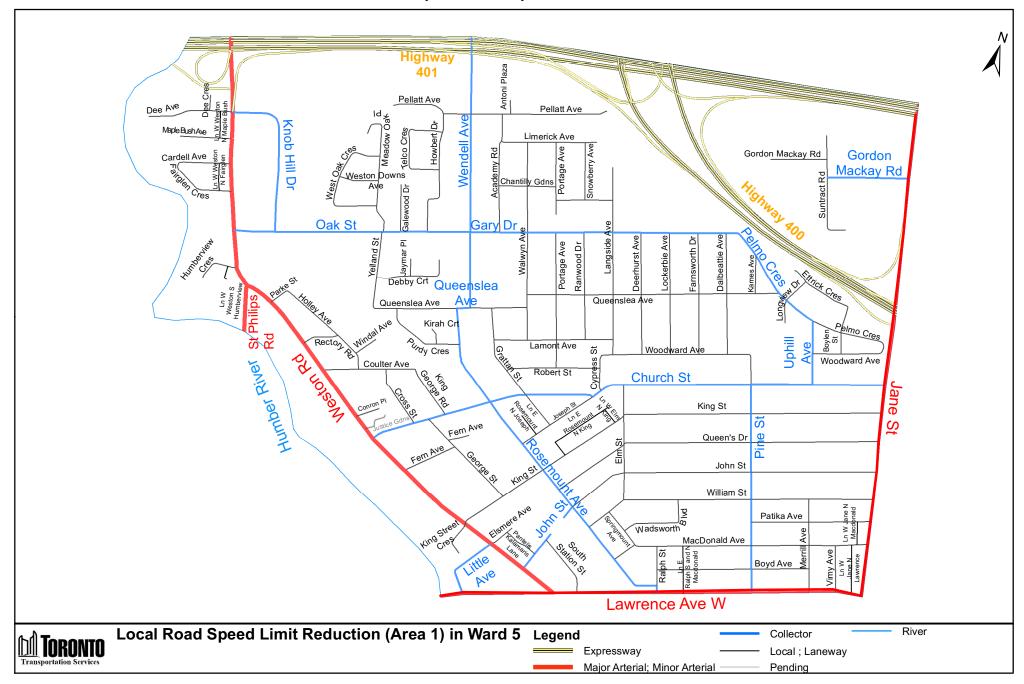

C. By inserting in Schedule XLV (Part 1): Designated Areas – Reduced Speed Areas in § 950-1344, the following in alphabetical order by designated area name:

| (In<br>Column 1<br>Designated<br>Area<br>Name) | (In<br>Column 2<br>East/West<br>Limits of<br>Designated<br>Area) | (In<br>Column 3<br>North/South<br>Limits of<br>Designated<br>Area)               | (In<br>Column 4<br>Excluded Highways or<br>Bridges)                                                              | (In<br>Column 5<br>Speed<br>(km/h)) | (In<br>Column 6<br>Designated<br>Area Map) |
|------------------------------------------------|------------------------------------------------------------------|----------------------------------------------------------------------------------|------------------------------------------------------------------------------------------------------------------|-------------------------------------|--------------------------------------------|
| (Area 1) in<br>Ward 5                          | West side of<br>Jane Street /<br>east side of<br>Humber River    | South side<br>of Highway<br>401 / north<br>side of<br>Lawrence<br>Avenue<br>West | Little Avenue between Lawrence Avenue West and Weston Road  John Street between Rosemount Avenue and Weston Road | 30                                  | (Area 1) in<br>Ward 5                      |

Pine Street between Lawrence Avenue West and Church Street

Knob Hill Drive between Oak Street and Weston Road

Oak Street between Wendell Avenue and Weston Road

Gary Drive between Pelmo Crescent and Wendell Avenue

Pelmo Crescent between Uphill Avenue and Gary Drive

Uphill Avenue between Church Street and Pelmo Crescent

Rosemount Avenue between Ralph Street and Queenslea Avenue

| (In        | (In        | (In         | (In                  | (In      | (In        |
|------------|------------|-------------|----------------------|----------|------------|
| Column 1   | Column 2   | Column 3    | Column 4             | Column 5 | Column 6   |
| Designated | East/West  | North/South | Excluded Highways or | Speed    | Designated |
| Area       | Limits of  | Limits of   | Bridges)             | (km/h)   | Area Map)  |
| Name)      | Designated | Designated  |                      |          |            |
|            | Area)      | Area)       |                      |          |            |

Ralph Street between Rosemount Avenue and Lawrence Avenue West

Wendell Avenue between Queenslea Avenue and Highway 401

Gordon Mackay Road between Jane Street and Suntract Road

Church Street between Jane Street and Weston Road

Queenslea Avenue between Wendell Avenue and Rosemount Avenue

Weston Road between Lawrence Avenue West and Highway 401

St. Philips Road between Weston Road and Humber River

Highway 400 between Jane Street and Highway 401

Justice Gardens between Weston Road and east end of Justice Gardens

| (In<br>Column 1<br>Designated<br>Area<br>Name) | (In<br>Column 2<br>East/West<br>Limits of<br>Designated<br>Area)      | (In<br>Column 3<br>North/South<br>Limits of<br>Designated<br>Area)                   | (In<br>Column 4<br>Excluded Highways or<br>Bridges)                        | (In<br>Column 5<br>Speed<br>(km/h)) | (In<br>Column 6<br>Designated<br>Area Map) |
|------------------------------------------------|-----------------------------------------------------------------------|--------------------------------------------------------------------------------------|----------------------------------------------------------------------------|-------------------------------------|--------------------------------------------|
| (Area 2) in<br>Ward 5                          | West side of<br>Jane Street /<br>east side of<br>Humber River         | South side<br>of Lawrence<br>Avenue<br>West / north                                  | Denison Road East between<br>Jane Street and Weston<br>Road                | 30                                  | (Area 2) in<br>Ward 5                      |
|                                                |                                                                       | side of<br>Eglinton<br>Avenue<br>West                                                | Emmett Avenue between<br>Jane Street and Eglinton<br>Avenue East           |                                     |                                            |
|                                                |                                                                       |                                                                                      | Hickory Tree Road between<br>Bellevue Crescent and<br>Lawrence Avenue West |                                     |                                            |
|                                                |                                                                       |                                                                                      | Bellevue Crescent between<br>Hickory Tree Road and<br>Weston Road          |                                     |                                            |
|                                                |                                                                       |                                                                                      | Weston Road between Jane<br>Street and Lawrence<br>Avenue West             |                                     |                                            |
| (Area 3) in<br>Ward 5                          | West side of<br>Black Creek<br>Drive / east<br>side of Jane<br>Street | South side<br>of Lawrence<br>Avenue<br>West / north<br>side of<br>Trethewey<br>Drive | Brookhaven Drive between<br>Trethewey Drive and<br>Lawrence Avenue West    | 30                                  | (Area 3) in<br>Ward 5                      |
| (Area 4) in<br>Ward 5                          | West side of<br>Keele Street /<br>east side of<br>Jane Street         | South side<br>of Highway<br>401 / north<br>side of                                   | Falstaff Avenue between<br>Culford Road and Jane<br>Street                 | 30                                  | (Area 4) in<br>Ward 5                      |
|                                                |                                                                       | Maple Leaf<br>Drive                                                                  | Culford Road between<br>Maple Leaf Drive and<br>Falstaff Avenue            |                                     |                                            |
|                                                |                                                                       |                                                                                      | Rustic Road between Keele<br>Street and Culford Road                       |                                     |                                            |