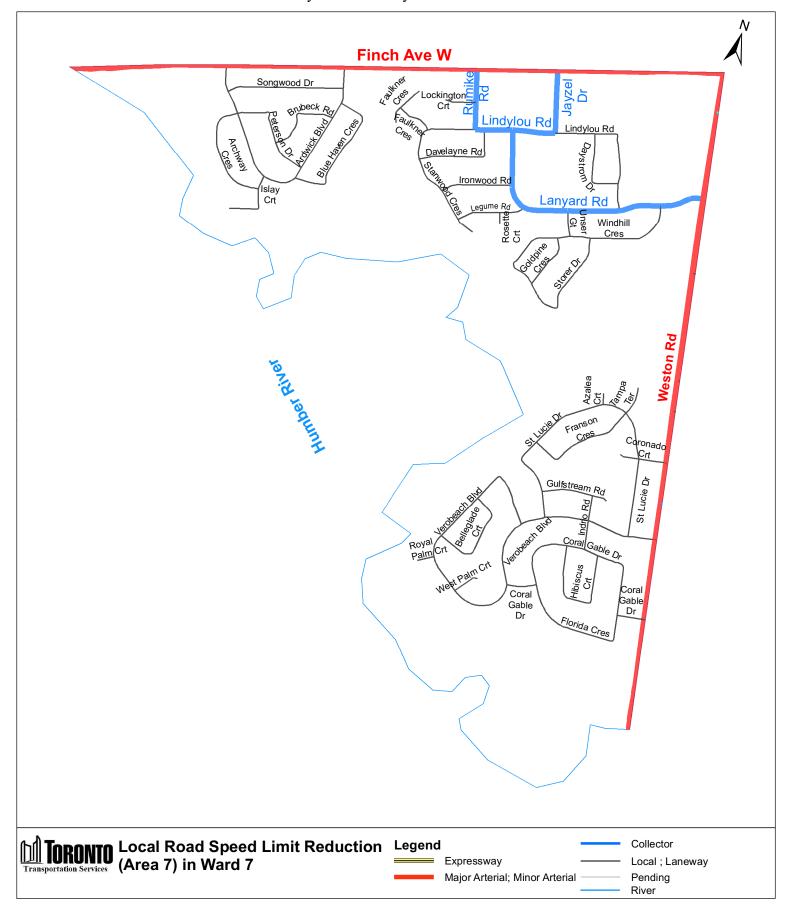

st Isaac Devins

George Mckenzie Court between Weston Road and west end of George Mckenzie Court C. By inserting in Schedule XLV (Part 2): Designated Areas – Maps in § 950-1344, the following maps in Appendix A to this by-law in alphabetical order by designated area map.

Enacted and passed on May 17, 2021.

Michael Ford, Vice Chair John D. Elvidge, City Clerk

(Seal of the City)

# Appendix A

37 City of Toronto By-law 409-2021





39 City of Toronto By-law 409-2021





41 City of Toronto By-law 409-2021







44 City of Toronto By-law 409-2021



45 City of Toronto By-law 409-2021





47 City of Toronto By-law 409-2021



48 City of Toronto By-law 409-2021



49 City of Toronto By-law 409-2021



50 City of Toronto By-law 409-2021



51 City of Toronto By-law 409-2021