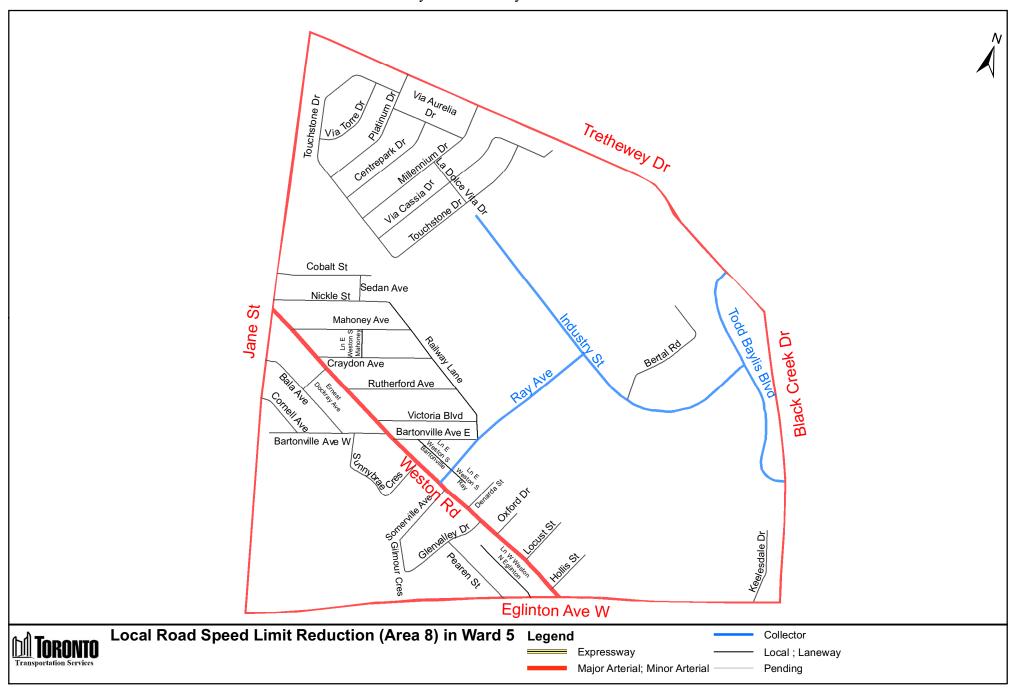

|                                                |                                                                  |                                                                    | <del>-</del>                                                                                |                                     |                                            |
|------------------------------------------------|------------------------------------------------------------------|--------------------------------------------------------------------|---------------------------------------------------------------------------------------------|-------------------------------------|--------------------------------------------|
| (In<br>Column 1<br>Designated<br>Area<br>Name) | (In<br>Column 2<br>East/West<br>Limits of<br>Designated<br>Area) | (In<br>Column 3<br>North/South<br>Limits of<br>Designated<br>Area) | (In<br>Column 4<br>Excluded Highways or<br>Bridges)                                         | (In<br>Column 5<br>Speed<br>(km/h)) | (In<br>Column 6<br>Designated<br>Area Map) |
|                                                |                                                                  |                                                                    | Kincort Street between<br>Castlefield Avenue and<br>Ingram Drive                            |                                     |                                            |
|                                                |                                                                  |                                                                    | Beechborough Avenue<br>between Castlefield Avenue<br>and Keele Street                       |                                     |                                            |
|                                                |                                                                  |                                                                    | Richardson Avenue<br>between Eglinton Avenue<br>West and Beechborough<br>Avenue             |                                     |                                            |
|                                                |                                                                  |                                                                    | Castlefield Avenue between<br>Canadian Pacific Railway<br>and Beechborough Avenue           |                                     |                                            |
|                                                |                                                                  |                                                                    | Ingram Drive between<br>Sheffield Street and Keele<br>Street                                |                                     |                                            |
|                                                |                                                                  |                                                                    | Canon Jackson Drive<br>between Keele Street and<br>east end of Canon Jackson<br>Street      |                                     |                                            |
| (Area 8) in<br>Ward 5                          | West side of<br>Black Creek<br>Drive / east<br>side of Jane      | South side<br>of<br>Trethewey<br>Drive /                           | Weston Road between<br>Eglinton Avenue West and<br>Jane Street                              | 30                                  | (Area 8) in<br>Ward 5                      |
|                                                | Street                                                           | north side of<br>Eglinton<br>Avenue<br>West                        | Ray Avenue between<br>Weston Road and Industry<br>Street                                    |                                     |                                            |
|                                                |                                                                  |                                                                    | Industry Street between<br>Todd Baylis Boulevard and<br>northwest end of Industry<br>Street |                                     |                                            |

| (In<br>Column 1<br>Designated<br>Area<br>Name) | (In<br>Column 2<br>East/West<br>Limits of<br>Designated<br>Area) | (In<br>Column 3<br>North/South<br>Limits of<br>Designated<br>Area) | (In<br>Column 4<br>Excluded Highways or<br>Bridges)                       | (In<br>Column 5<br>Speed<br>(km/h)) | (In<br>Column 6<br>Designated<br>Area Map) |
|------------------------------------------------|------------------------------------------------------------------|--------------------------------------------------------------------|---------------------------------------------------------------------------|-------------------------------------|--------------------------------------------|
|                                                |                                                                  |                                                                    | Todd Baylis Boulevard<br>between Black Creek Drive<br>and Trethewey Drive |                                     |                                            |
| (Area 9) in Ward 5                             | West side of<br>Keele Street /<br>east side of<br>Black Creek    | South side<br>of Lawrence<br>Avenue<br>West / north                | Culford Road between<br>Gulliver Road and<br>Lawrence Avenue West         | 30                                  | (Area 9) in<br>Ward 5                      |
|                                                | Drive                                                            | side of Eglinton Avenue West                                       | Gulliver Road between<br>Keele Street and Culford<br>Road                 |                                     |                                            |
|                                                |                                                                  |                                                                    | Trethewey Drive between<br>Eglinton Avenue West and<br>Black Creek Drive  |                                     |                                            |
|                                                |                                                                  |                                                                    | Yore Road between Keele<br>Street and Tretheway Drive                     |                                     |                                            |
| (Area 10) in Ward 5                            | West side of<br>Jane Street /<br>east side of<br>Humber River    | South side of Eglinton Avenue                                      | East Drive between Jane<br>Street and Scarlett Road                       | 30                                  | (Area 10) in Ward 5                        |
|                                                |                                                                  | West / north<br>side of<br>Canadian<br>Pacific                     | Scarlett Road between<br>Canadian Pacific Railway<br>and Humber River     |                                     |                                            |
|                                                |                                                                  | Railway                                                            | St. Clair Avenue West<br>between Jane Street and<br>Scarlett Road         |                                     |                                            |
|                                                |                                                                  |                                                                    | Foxwell Street between<br>Jane Street and Scarlett<br>Road                |                                     |                                            |