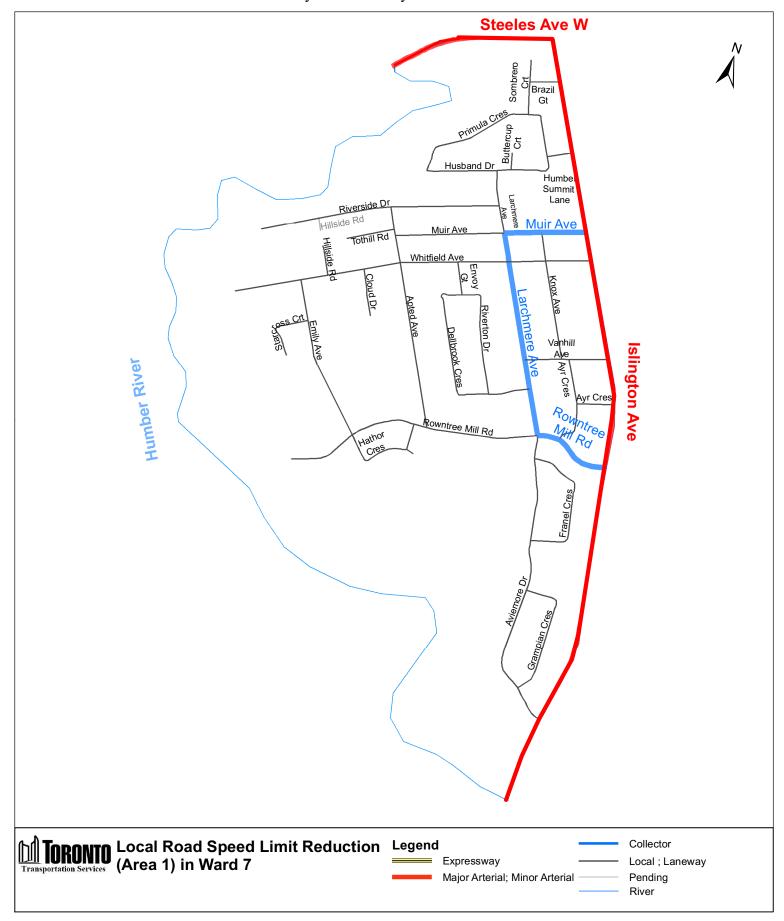

| (In<br>Column 1<br>Designated<br>Area<br>Name) | (In<br>Column 2<br>East/West<br>Limits of<br>Designated<br>Area)     | (In<br>Column 3<br>North/South<br>Limits of<br>Designated<br>Area) | (In<br>Column 4<br>Excluded Highways or<br>Bridges)                                            | (In<br>Column 5<br>Speed<br>(km/h)) | (In<br>Column 6<br>Designated<br>Area Map) |
|------------------------------------------------|----------------------------------------------------------------------|--------------------------------------------------------------------|------------------------------------------------------------------------------------------------|-------------------------------------|--------------------------------------------|
|                                                |                                                                      |                                                                    | Runnymede Road between<br>St. Clair Avenue West and<br>Henrietta Street (east<br>intersection) |                                     |                                            |
|                                                |                                                                      |                                                                    | Tarragona Boulevard<br>between Symes Road and<br>Viella Street                                 |                                     |                                            |
| (Area 1) in<br>Ward 7                          | West side of<br>Islington<br>Avenue / east<br>side of                | South side<br>of Steeles<br>Avenue<br>West /                       | Muir Avenue between<br>Islington Avenue and<br>Larchmere Avenue                                | 30                                  | (Area 1) in<br>Ward 7                      |
|                                                | Humber River                                                         |                                                                    | Rowntree Mill Road<br>between Islington Avenue<br>and Larchmere Avenue                         |                                     |                                            |
|                                                |                                                                      |                                                                    | Larchmere Avenue between<br>Muir Avenue and Rowntree<br>Mill Road                              |                                     |                                            |
| (Area 2) in<br>Ward 7                          | West side of<br>Weston Road<br>/ east side of<br>Islington<br>Avenue | South side<br>of Steeles<br>Avenue<br>West / north                 | Millwick Drive between<br>Milvan Drive (south<br>intersection) and Islington<br>Avenue         | 30                                  | (Area 2) in<br>Ward 7                      |
|                                                |                                                                      | side of<br>Finch<br>Avenue<br>West                                 | Milvan Drive between<br>Toryork Drive and Finch<br>Avenue West                                 |                                     |                                            |
|                                                |                                                                      |                                                                    | Duncanwoods Drive<br>between Islington Avenue<br>and Finch Avenue West                         |                                     |                                            |
|                                                |                                                                      |                                                                    | Pearidale Avenue between<br>Duncanwoods Drive and<br>Finch Avenue West                         |                                     |                                            |