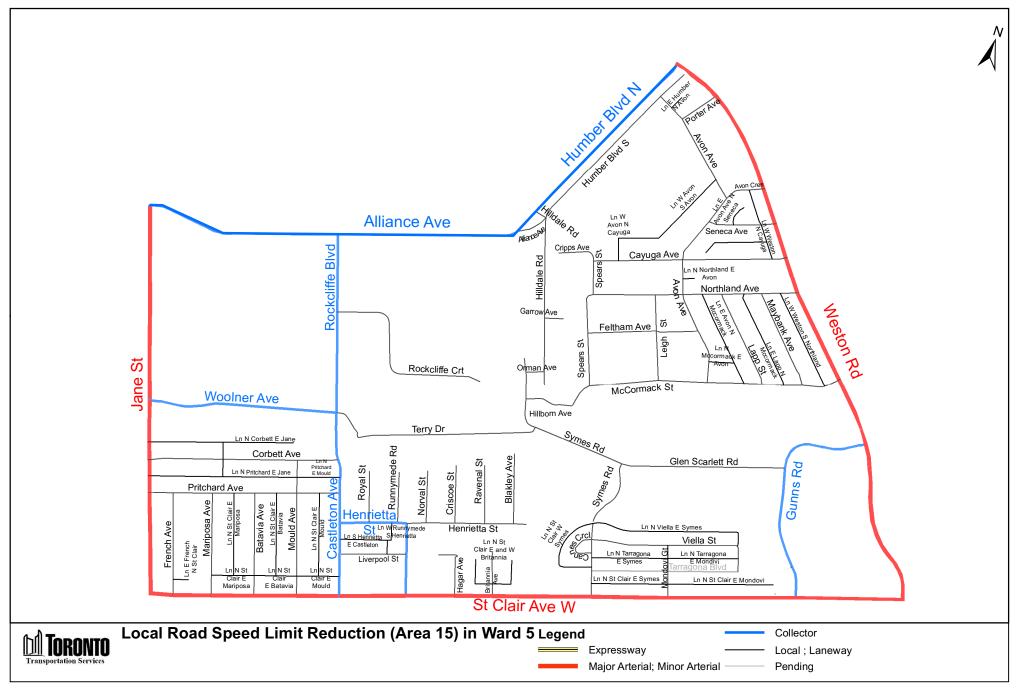

| (In<br>Column 1<br>Designated<br>Area<br>Name) | (In<br>Column 2<br>East/West<br>Limits of<br>Designated<br>Area) | (In<br>Column 3<br>North/South<br>Limits of<br>Designated<br>Area) | (In<br>Column 4<br>Excluded Highways or<br>Bridges)                                                                                     | (In<br>Column 5<br>Speed<br>(km/h)) | (In<br>Column 6<br>Designated<br>Area Map) |
|------------------------------------------------|------------------------------------------------------------------|--------------------------------------------------------------------|-----------------------------------------------------------------------------------------------------------------------------------------|-------------------------------------|--------------------------------------------|
|                                                |                                                                  |                                                                    | Donald Avenue between<br>Silverthorn Avenue (north<br>intersection) and Haverson<br>Boulevard                                           |                                     |                                            |
|                                                |                                                                  |                                                                    | Haverson Boulevard<br>between Donald Avenue<br>and Cameron Avenue                                                                       |                                     |                                            |
|                                                |                                                                  |                                                                    | Blackthorn Avenue between<br>Cameron Avenue and<br>Eglinton Avenue West                                                                 |                                     |                                            |
|                                                |                                                                  |                                                                    | George Brownlee Court<br>between Ypres road and<br>south end of George<br>Brownlee Court                                                |                                     |                                            |
| (Area 15)<br>in Ward 5                         | West side of<br>Weston Road<br>/ east side of<br>Jane Street     | South side<br>of Alliance<br>Avenue /<br>north side of             | Castleton Avenue between<br>St. Clair Avenue West and<br>Woolner Avenue                                                                 | 30                                  | (Area 15)<br>in Ward 5                     |
| Jane Street                                    | St. Clair<br>Avenue<br>West                                      | Wooler Avenue between<br>Castleton Avenue and Jane<br>Street       |                                                                                                                                         |                                     |                                            |
|                                                |                                                                  |                                                                    | Rockcliffe Boulevard<br>between Woolner Avenue<br>and Alliance Avenue<br>Gunns Road between St.<br>Clair Avenue West and<br>Weston Road |                                     |                                            |
|                                                |                                                                  |                                                                    | Henrietta Street between<br>Runnymede Road (east<br>intersection) and Castleton<br>Avenue                                               |                                     |                                            |

| (In<br>Column 1<br>Designated<br>Area<br>Name) | (In<br>Column 2<br>East/West<br>Limits of<br>Designated<br>Area)     | (In<br>Column 3<br>North/South<br>Limits of<br>Designated<br>Area) | (In<br>Column 4<br>Excluded Highways or<br>Bridges)                                            | (In<br>Column 5<br>Speed<br>(km/h)) | (In<br>Column 6<br>Designated<br>Area Map) |
|------------------------------------------------|----------------------------------------------------------------------|--------------------------------------------------------------------|------------------------------------------------------------------------------------------------|-------------------------------------|--------------------------------------------|
|                                                |                                                                      |                                                                    | Runnymede Road between<br>St. Clair Avenue West and<br>Henrietta Street (east<br>intersection) |                                     |                                            |
|                                                |                                                                      |                                                                    | Tarragona Boulevard<br>between Symes Road and<br>Viella Street                                 |                                     |                                            |
| (Area 1) in<br>Ward 7                          | West side of<br>Islington<br>Avenue / east<br>side of                | South side<br>of Steeles<br>Avenue<br>West /                       | Muir Avenue between<br>Islington Avenue and<br>Larchmere Avenue                                | 30                                  | (Area 1) in<br>Ward 7                      |
|                                                | Humber River                                                         |                                                                    | Rowntree Mill Road<br>between Islington Avenue<br>and Larchmere Avenue                         |                                     |                                            |
|                                                |                                                                      |                                                                    | Larchmere Avenue between<br>Muir Avenue and Rowntree<br>Mill Road                              |                                     |                                            |
| (Area 2) in<br>Ward 7                          | West side of<br>Weston Road<br>/ east side of<br>Islington<br>Avenue | South side<br>of Steeles<br>Avenue<br>West / north                 | Millwick Drive between<br>Milvan Drive (south<br>intersection) and Islington<br>Avenue         | 30                                  | (Area 2) in<br>Ward 7                      |
|                                                |                                                                      | side of<br>Finch<br>Avenue<br>West                                 | Milvan Drive between<br>Toryork Drive and Finch<br>Avenue West                                 |                                     |                                            |
|                                                |                                                                      |                                                                    | Duncanwoods Drive<br>between Islington Avenue<br>and Finch Avenue West                         |                                     |                                            |
|                                                |                                                                      |                                                                    | Pearidale Avenue between<br>Duncanwoods Drive and<br>Finch Avenue West                         |                                     |                                            |