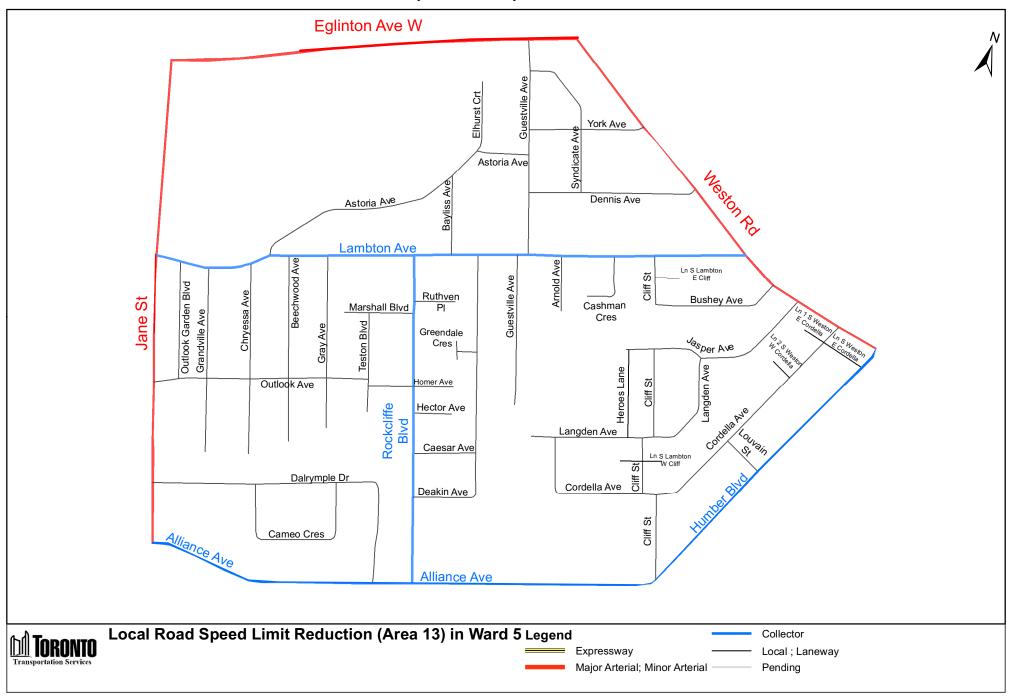

| (In<br>Column 1<br>Designated<br>Area<br>Name) | (In<br>Column 2<br>East/West<br>Limits of<br>Designated<br>Area)                 | (In<br>Column 3<br>North/South<br>Limits of<br>Designated<br>Area)                                                                                                                     | (In<br>Column 4<br>Excluded Highways or<br>Bridges)                                                                                                           | (In<br>Column 5<br>Speed<br>(km/h)) | (In<br>Column 6<br>Designated<br>Area Map) |
|------------------------------------------------|----------------------------------------------------------------------------------|----------------------------------------------------------------------------------------------------------------------------------------------------------------------------------------|---------------------------------------------------------------------------------------------------------------------------------------------------------------|-------------------------------------|--------------------------------------------|
| (Area 12)<br>in Ward 5                         | West side of<br>Keele Street /<br>east side of<br>Weston Road                    | South side<br>of Eglinton<br>Avenue<br>West / north<br>side of<br>Rogers<br>Road                                                                                                       | Bicknell Avenue between<br>Rogers Road and Eglinton<br>Avenue West  Black Creek Drive between<br>Weston Road and Eglinton<br>Avenue West                      | 30                                  | (Area 12)<br>in Ward 5                     |
| (Area 13) in Ward 5                            | West side of<br>Weston Road<br>/ east side of<br>Jane Street                     | South side of Eglinton Avenue West / north side of Alliance Avenue between Jane Street and Humber Boulevard and north side of Humber Boulevard between Alliance Avenue and Weston Road | Rockcliffe Boulevard between Alliance Avenue and Lambton Avenue  Lambton Avenue between Weston Road and Jane Street                                           | 30                                  | (Area 13) in Ward 5                        |
| (Area 14)<br>in Ward 5                         | West side of<br>Canadian<br>Pacific<br>Railway / east<br>side of Keele<br>Street | South side<br>of Eglinton<br>Avenue<br>West / north<br>side of<br>Rogers<br>Road                                                                                                       | Donald Avenue between Silverthorn Avenue (south intersection) and Keele Street  Silverthorn Avenue between Rogers Road and Donald Avenue (north intersection) | 30                                  | (Area 14)<br>in Ward 5                     |