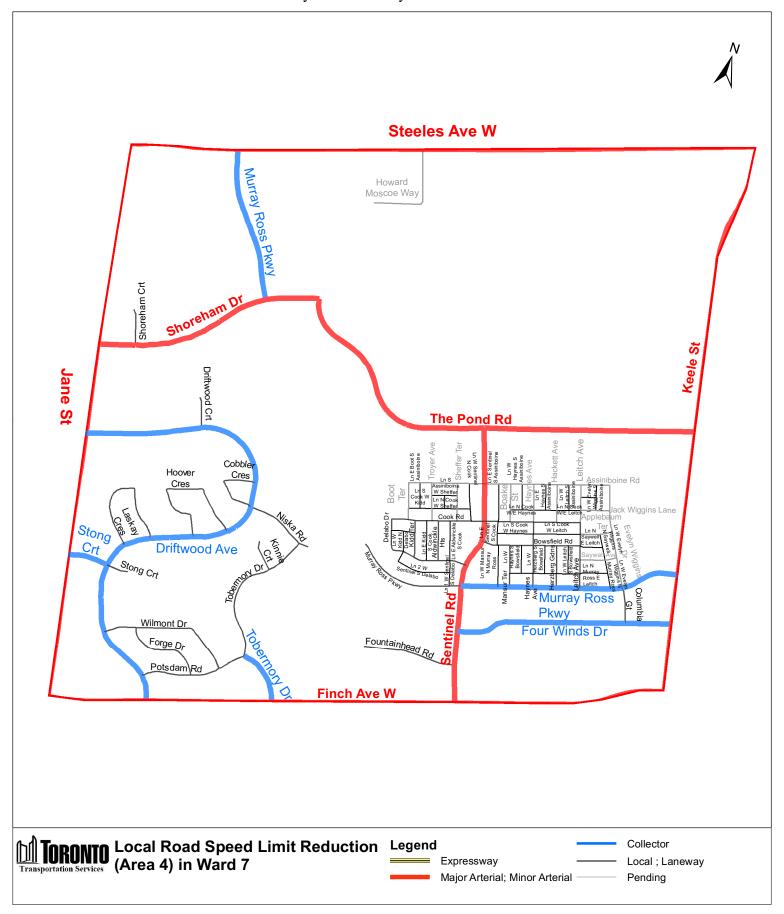

nti East Isaac Devins

George Mckenzie Court between Weston Road and west end of George Mckenzie Court C. By inserting in Schedule XLV (Part 2): Designated Areas – Maps in § 950-1344, the following maps in Appendix A to this by-law in alphabetical order by designated area map.

Enacted and passed on May 17, 2021.

Michael Ford, Vice Chair John D. Elvidge, City Clerk

(Seal of the City)

# Appendix A

37 City of Toronto By-law 409-2021





39 City of Toronto By-law 409-2021





41 City of Toronto By-law 409-2021







44 City of Toronto By-law 409-2021



45 City of Toronto By-law 409-2021





47 City of Toronto By-law 409-2021



48 City of Toronto By-law 409-2021



49 City of Toronto By-law 409-2021



50 City of Toronto By-law 409-2021



51 City of Toronto By-law 409-2021