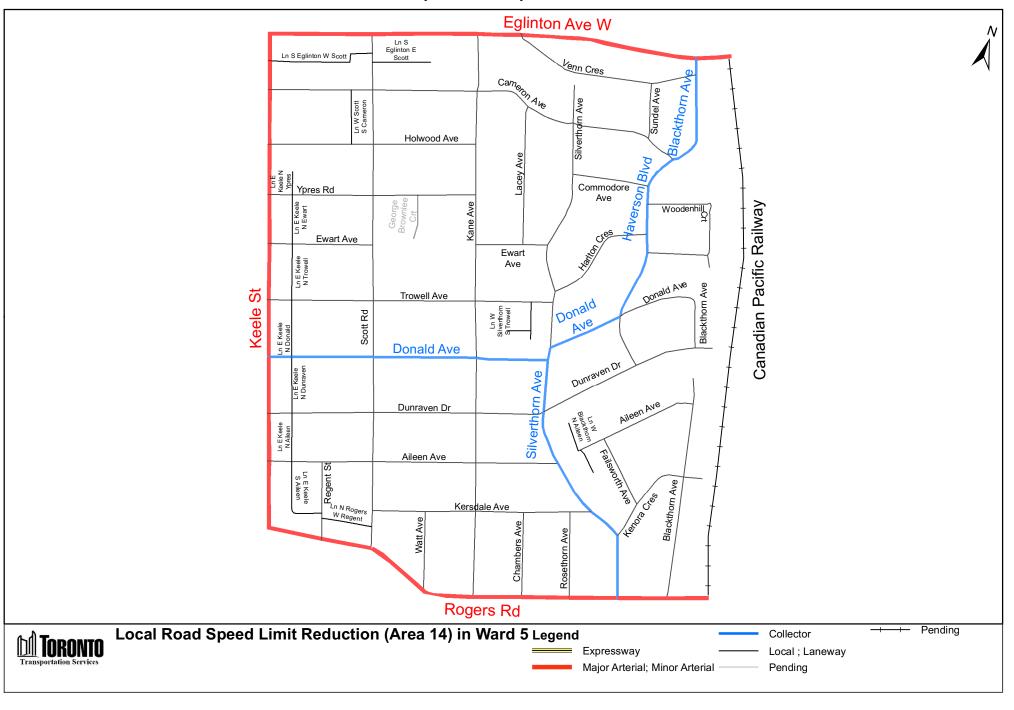

| (In<br>Column 1<br>Designated<br>Area<br>Name) | (In<br>Column 2<br>East/West<br>Limits of<br>Designated<br>Area)                 | (In<br>Column 3<br>North/South<br>Limits of<br>Designated<br>Area)                                                                                                                     | (In<br>Column 4<br>Excluded Highways or<br>Bridges)                                                                                                           | (In<br>Column 5<br>Speed<br>(km/h)) | (In<br>Column 6<br>Designated<br>Area Map) |
|------------------------------------------------|----------------------------------------------------------------------------------|----------------------------------------------------------------------------------------------------------------------------------------------------------------------------------------|---------------------------------------------------------------------------------------------------------------------------------------------------------------|-------------------------------------|--------------------------------------------|
| (Area 12)<br>in Ward 5                         | West side of<br>Keele Street /<br>east side of<br>Weston Road                    | South side<br>of Eglinton<br>Avenue<br>West / north<br>side of<br>Rogers<br>Road                                                                                                       | Bicknell Avenue between<br>Rogers Road and Eglinton<br>Avenue West  Black Creek Drive between<br>Weston Road and Eglinton<br>Avenue West                      | 30                                  | (Area 12)<br>in Ward 5                     |
| (Area 13) in Ward 5                            | West side of<br>Weston Road<br>/ east side of<br>Jane Street                     | South side of Eglinton Avenue West / north side of Alliance Avenue between Jane Street and Humber Boulevard and north side of Humber Boulevard between Alliance Avenue and Weston Road | Rockcliffe Boulevard between Alliance Avenue and Lambton Avenue  Lambton Avenue between Weston Road and Jane Street                                           | 30                                  | (Area 13) in Ward 5                        |
| (Area 14)<br>in Ward 5                         | West side of<br>Canadian<br>Pacific<br>Railway / east<br>side of Keele<br>Street | South side<br>of Eglinton<br>Avenue<br>West / north<br>side of<br>Rogers<br>Road                                                                                                       | Donald Avenue between Silverthorn Avenue (south intersection) and Keele Street  Silverthorn Avenue between Rogers Road and Donald Avenue (north intersection) | 30                                  | (Area 14)<br>in Ward 5                     |

| (In<br>Column 1<br>Designated<br>Area<br>Name) | (In<br>Column 2<br>East/West<br>Limits of<br>Designated<br>Area) | (In<br>Column 3<br>North/South<br>Limits of<br>Designated<br>Area) | (In<br>Column 4<br>Excluded Highways or<br>Bridges)                                                                                     | (In<br>Column 5<br>Speed<br>(km/h)) | (In<br>Column 6<br>Designated<br>Area Map) |
|------------------------------------------------|------------------------------------------------------------------|--------------------------------------------------------------------|-----------------------------------------------------------------------------------------------------------------------------------------|-------------------------------------|--------------------------------------------|
|                                                |                                                                  |                                                                    | Donald Avenue between<br>Silverthorn Avenue (north<br>intersection) and Haverson<br>Boulevard                                           |                                     |                                            |
|                                                |                                                                  |                                                                    | Haverson Boulevard<br>between Donald Avenue<br>and Cameron Avenue                                                                       |                                     |                                            |
|                                                |                                                                  |                                                                    | Blackthorn Avenue between<br>Cameron Avenue and<br>Eglinton Avenue West                                                                 |                                     |                                            |
|                                                |                                                                  |                                                                    | George Brownlee Court<br>between Ypres road and<br>south end of George<br>Brownlee Court                                                |                                     |                                            |
| (Area 15)<br>in Ward 5                         | West side of<br>Weston Road<br>/ east side of<br>Jane Street     | South side<br>of Alliance<br>Avenue /<br>north side of             | Castleton Avenue between<br>St. Clair Avenue West and<br>Woolner Avenue                                                                 | 30                                  | (Area 15)<br>in Ward 5                     |
| Jane Street                                    | St. Clair<br>Avenue<br>West                                      | Wooler Avenue between<br>Castleton Avenue and Jane<br>Street       |                                                                                                                                         |                                     |                                            |
|                                                |                                                                  |                                                                    | Rockcliffe Boulevard<br>between Woolner Avenue<br>and Alliance Avenue<br>Gunns Road between St.<br>Clair Avenue West and<br>Weston Road |                                     |                                            |
|                                                |                                                                  |                                                                    | Henrietta Street between<br>Runnymede Road (east<br>intersection) and Castleton<br>Avenue                                               |                                     |                                            |