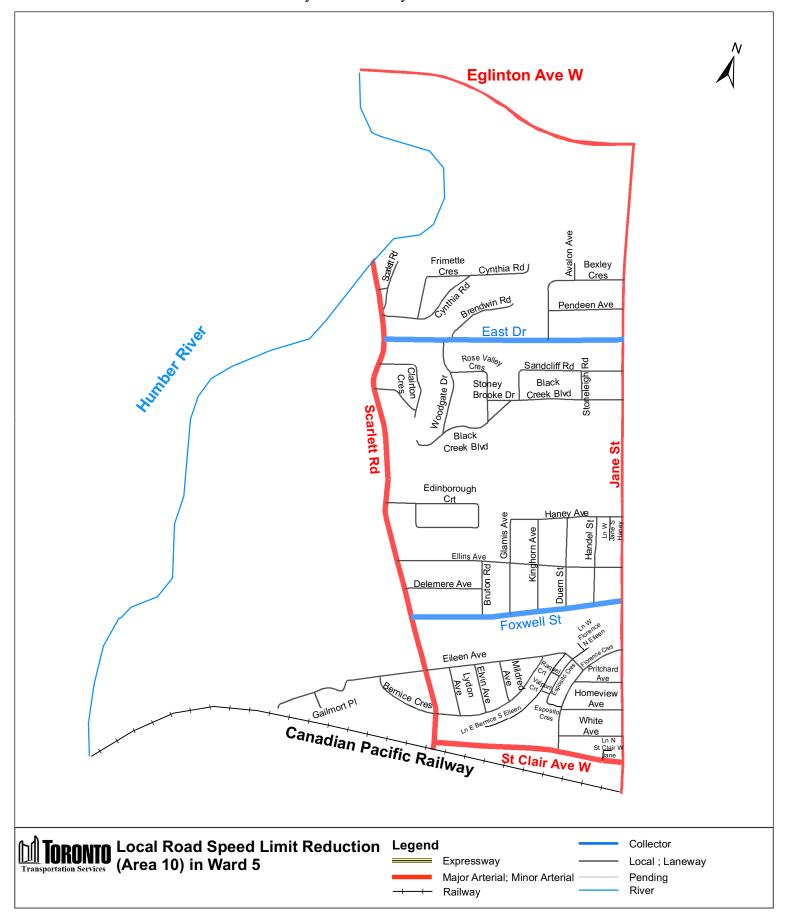

| (In<br>Column 1<br>Designated<br>Area<br>Name) | (In<br>Column 2<br>East/West<br>Limits of<br>Designated<br>Area) | (In<br>Column 3<br>North/South<br>Limits of<br>Designated<br>Area) | (In<br>Column 4<br>Excluded Highways or<br>Bridges)                       | (In<br>Column 5<br>Speed<br>(km/h)) | (In<br>Column 6<br>Designated<br>Area Map) |
|------------------------------------------------|------------------------------------------------------------------|--------------------------------------------------------------------|---------------------------------------------------------------------------|-------------------------------------|--------------------------------------------|
|                                                |                                                                  |                                                                    | Todd Baylis Boulevard<br>between Black Creek Drive<br>and Trethewey Drive |                                     |                                            |
| (Area 9) in Ward 5                             | West side of<br>Keele Street /<br>east side of<br>Black Creek    | South side<br>of Lawrence<br>Avenue<br>West / north                | Culford Road between<br>Gulliver Road and<br>Lawrence Avenue West         | 30                                  | (Area 9) in<br>Ward 5                      |
|                                                | Drive                                                            | side of Eglinton Avenue West                                       | Gulliver Road between<br>Keele Street and Culford<br>Road                 |                                     |                                            |
|                                                |                                                                  |                                                                    | Trethewey Drive between<br>Eglinton Avenue West and<br>Black Creek Drive  |                                     |                                            |
|                                                |                                                                  |                                                                    | Yore Road between Keele<br>Street and Tretheway Drive                     |                                     |                                            |
| (Area 10) in Ward 5                            | West side of<br>Jane Street /<br>east side of<br>Humber River    | South side of Eglinton Avenue                                      | East Drive between Jane<br>Street and Scarlett Road                       | 30                                  | (Area 10) in Ward 5                        |
|                                                |                                                                  | West / north<br>side of<br>Canadian<br>Pacific                     | Scarlett Road between<br>Canadian Pacific Railway<br>and Humber River     |                                     |                                            |
|                                                |                                                                  | Railway                                                            | St. Clair Avenue West<br>between Jane Street and<br>Scarlett Road         |                                     |                                            |
|                                                |                                                                  |                                                                    | Foxwell Street between<br>Jane Street and Scarlett<br>Road                |                                     |                                            |