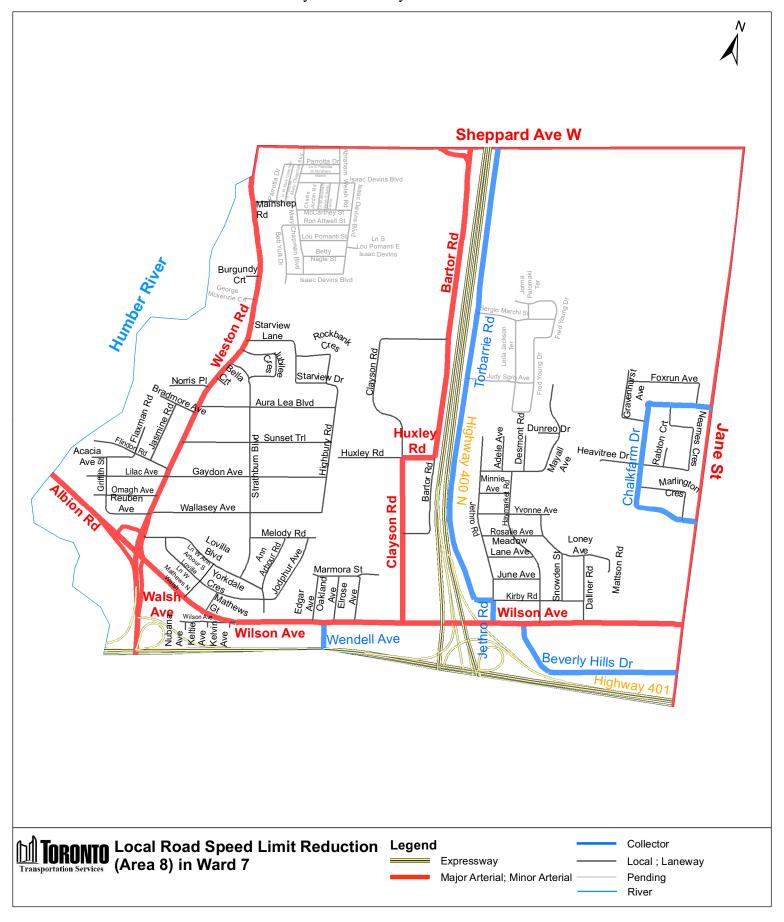

Isaac Devins

George Mckenzie Court between Weston Road and west end of George Mckenzie Court C. By inserting in Schedule XLV (Part 2): Designated Areas – Maps in § 950-1344, the following maps in Appendix A to this by-law in alphabetical order by designated area map.

Enacted and passed on May 17, 2021.

Michael Ford, Vice Chair John D. Elvidge, City Clerk

(Seal of the City)

# Appendix A

37 City of Toronto By-law 409-2021





39 City of Toronto By-law 409-2021





41 City of Toronto By-law 409-2021







44 City of Toronto By-law 409-2021



45 City of Toronto By-law 409-2021





47 City of Toronto By-law 409-2021



48 City of Toronto By-law 409-2021



49 City of Toronto By-law 409-2021



50 City of Toronto By-law 409-2021



51 City of Toronto By-law 409-2021