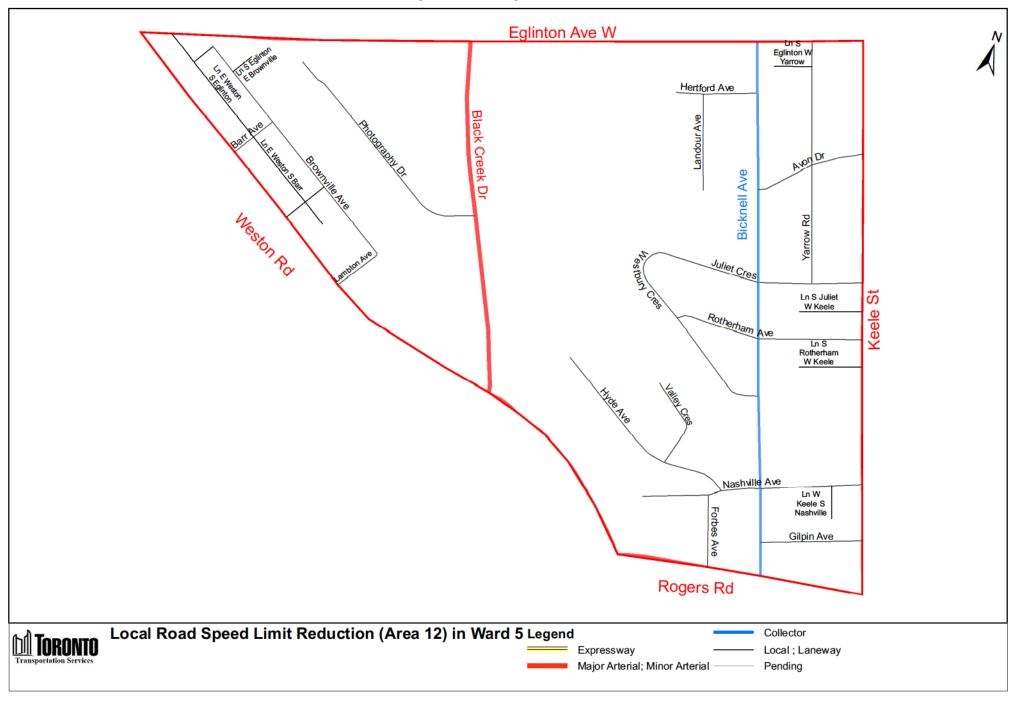

| (In<br>Column 1<br>Designated<br>Area<br>Name) | (In<br>Column 2<br>East/West<br>Limits of<br>Designated<br>Area)                 | (In<br>Column 3<br>North/South<br>Limits of<br>Designated<br>Area)                                                                                                                     | (In<br>Column 4<br>Excluded Highways or<br>Bridges)                                                                                                           | (In<br>Column 5<br>Speed<br>(km/h)) | (In<br>Column 6<br>Designated<br>Area Map) |
|------------------------------------------------|----------------------------------------------------------------------------------|----------------------------------------------------------------------------------------------------------------------------------------------------------------------------------------|---------------------------------------------------------------------------------------------------------------------------------------------------------------|-------------------------------------|--------------------------------------------|
| (Area 12)<br>in Ward 5                         | West side of<br>Keele Street /<br>east side of<br>Weston Road                    | South side<br>of Eglinton<br>Avenue<br>West / north<br>side of<br>Rogers<br>Road                                                                                                       | Bicknell Avenue between<br>Rogers Road and Eglinton<br>Avenue West  Black Creek Drive between<br>Weston Road and Eglinton<br>Avenue West                      | 30                                  | (Area 12)<br>in Ward 5                     |
| (Area 13) in Ward 5                            | West side of<br>Weston Road<br>/ east side of<br>Jane Street                     | South side of Eglinton Avenue West / north side of Alliance Avenue between Jane Street and Humber Boulevard and north side of Humber Boulevard between Alliance Avenue and Weston Road | Rockcliffe Boulevard between Alliance Avenue and Lambton Avenue  Lambton Avenue between Weston Road and Jane Street                                           | 30                                  | (Area 13) in Ward 5                        |
| (Area 14)<br>in Ward 5                         | West side of<br>Canadian<br>Pacific<br>Railway / east<br>side of Keele<br>Street | South side<br>of Eglinton<br>Avenue<br>West / north<br>side of<br>Rogers<br>Road                                                                                                       | Donald Avenue between Silverthorn Avenue (south intersection) and Keele Street  Silverthorn Avenue between Rogers Road and Donald Avenue (north intersection) | 30                                  | (Area 14)<br>in Ward 5                     |