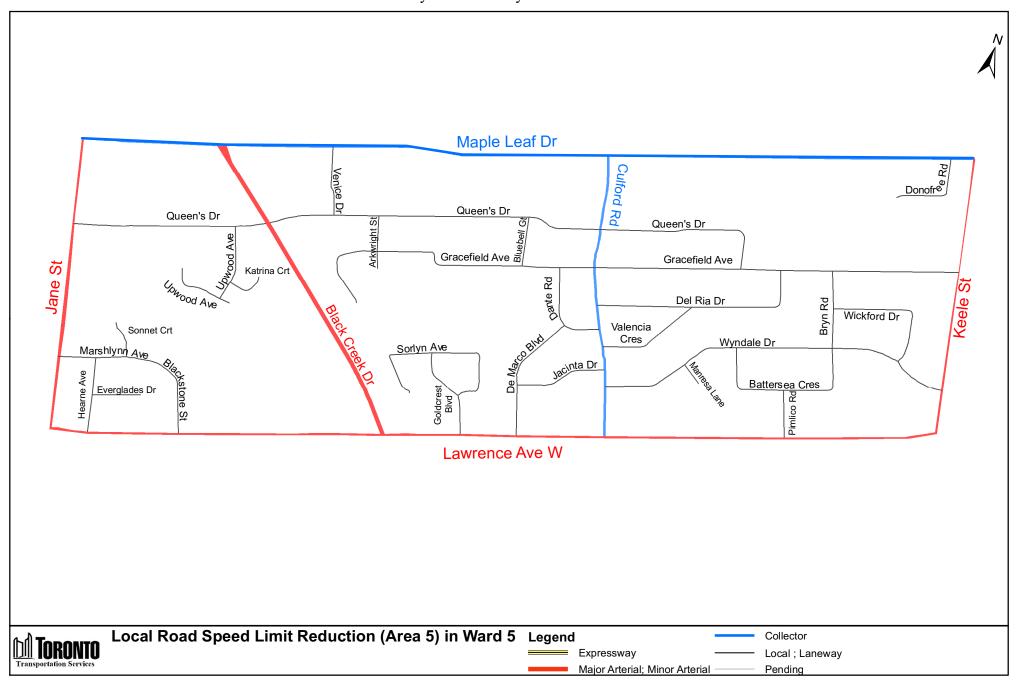

| (In<br>Column 1<br>Designated<br>Area<br>Name) | (In<br>Column 2<br>East/West<br>Limits of<br>Designated<br>Area)                 | (In<br>Column 3<br>North/South<br>Limits of<br>Designated<br>Area)                           | (In<br>Column 4<br>Excluded Highways or<br>Bridges)                       | (In<br>Column 5<br>Speed<br>(km/h)) | (In<br>Column 6<br>Designated<br>Area Map) |
|------------------------------------------------|----------------------------------------------------------------------------------|----------------------------------------------------------------------------------------------|---------------------------------------------------------------------------|-------------------------------------|--------------------------------------------|
|                                                |                                                                                  |                                                                                              | Highway 400 between<br>Maple Leaf Drive and Jane<br>Street                |                                     |                                            |
| (Area 5) in Ward 5                             | West side of<br>Keele Street /<br>east side of<br>Jane Street                    | South side<br>of Maple<br>Leaf Drive /<br>north side of                                      | Culford Road between<br>Lawrence Avenue West and<br>Maple Leaf Drive      | 30                                  | (Area 5) in<br>Ward 5                      |
|                                                | Jane Street                                                                      | Lawrence<br>Avenue<br>West                                                                   | Black Creek Drive between<br>Lawrence Avenue West and<br>Maple Leaf Drive |                                     |                                            |
| (Area 6) in<br>Ward 5                          | West side of<br>Canadian<br>Pacific<br>Railway / east                            | South side<br>of Highway<br>401 / north<br>side of                                           | Rustic Road between<br>Connie Street and Keele<br>Street                  | 30                                  | (Area 6) in<br>Ward 5                      |
|                                                | side of Keele<br>Street                                                          | Lawrence<br>Avenue<br>West                                                                   | Duval Drive between<br>Lawrence Avenue West and<br>Quinan Drive           |                                     |                                            |
| (Area 7) in<br>Ward 5                          | West side of<br>Canadian<br>Pacific<br>Railway / east<br>side of Keele<br>Street | South side<br>of Lawrence<br>Avenue<br>West / north<br>side of<br>Eglinton<br>Avenue<br>West | Milford Avenue between<br>Densley Avenue and Keele<br>Street              | 30                                  | (Area 7) in Ward 5                         |
|                                                |                                                                                  |                                                                                              | Densley Avenue between<br>Sheffield Street and Milford<br>Avenue          |                                     |                                            |
|                                                |                                                                                  |                                                                                              | Sheffield Street between<br>Ingram Drive and Colville<br>Road             |                                     |                                            |
|                                                |                                                                                  |                                                                                              | Brenton Road between<br>Colville Road and<br>Lawrence Avenue West         |                                     |                                            |
|                                                |                                                                                  |                                                                                              | Colville Road between<br>Sheffield Street and Benton<br>Road              |                                     |                                            |