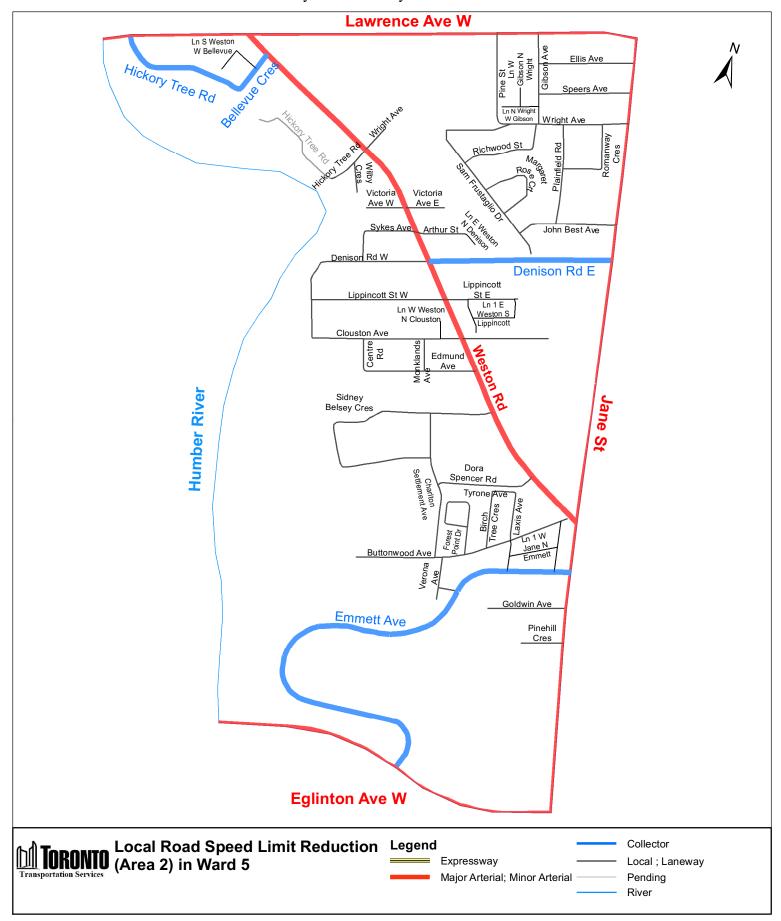

Justice Gardens between Weston Road and east end of Justice Gardens

| (In<br>Column 1<br>Designated<br>Area<br>Name) | (In<br>Column 2<br>East/West<br>Limits of<br>Designated<br>Area)      | (In<br>Column 3<br>North/South<br>Limits of<br>Designated<br>Area)                   | (In<br>Column 4<br>Excluded Highways or<br>Bridges)                        | (In<br>Column 5<br>Speed<br>(km/h)) | (In<br>Column 6<br>Designated<br>Area Map) |
|------------------------------------------------|-----------------------------------------------------------------------|--------------------------------------------------------------------------------------|----------------------------------------------------------------------------|-------------------------------------|--------------------------------------------|
| (Area 2) in<br>Ward 5                          | West side of<br>Jane Street /<br>east side of<br>Humber River         | South side<br>of Lawrence<br>Avenue<br>West / north                                  | Denison Road East between<br>Jane Street and Weston<br>Road                | 30                                  | (Area 2) in<br>Ward 5                      |
|                                                |                                                                       | side of<br>Eglinton<br>Avenue<br>West                                                | Emmett Avenue between<br>Jane Street and Eglinton<br>Avenue East           |                                     |                                            |
|                                                |                                                                       |                                                                                      | Hickory Tree Road between<br>Bellevue Crescent and<br>Lawrence Avenue West |                                     |                                            |
|                                                |                                                                       |                                                                                      | Bellevue Crescent between<br>Hickory Tree Road and<br>Weston Road          |                                     |                                            |
|                                                |                                                                       |                                                                                      | Weston Road between Jane<br>Street and Lawrence<br>Avenue West             |                                     |                                            |
| (Area 3) in<br>Ward 5                          | West side of<br>Black Creek<br>Drive / east<br>side of Jane<br>Street | South side<br>of Lawrence<br>Avenue<br>West / north<br>side of<br>Trethewey<br>Drive | Brookhaven Drive between<br>Trethewey Drive and<br>Lawrence Avenue West    | 30                                  | (Area 3) in<br>Ward 5                      |
| (Area 4) in<br>Ward 5                          | West side of<br>Keele Street /<br>east side of<br>Jane Street         | South side<br>of Highway<br>401 / north<br>side of                                   | Falstaff Avenue between<br>Culford Road and Jane<br>Street                 | 30                                  | (Area 4) in<br>Ward 5                      |
|                                                |                                                                       | Maple Leaf<br>Drive                                                                  | Culford Road between<br>Maple Leaf Drive and<br>Falstaff Avenue            |                                     |                                            |
|                                                |                                                                       |                                                                                      | Rustic Road between Keele<br>Street and Culford Road                       |                                     |                                            |