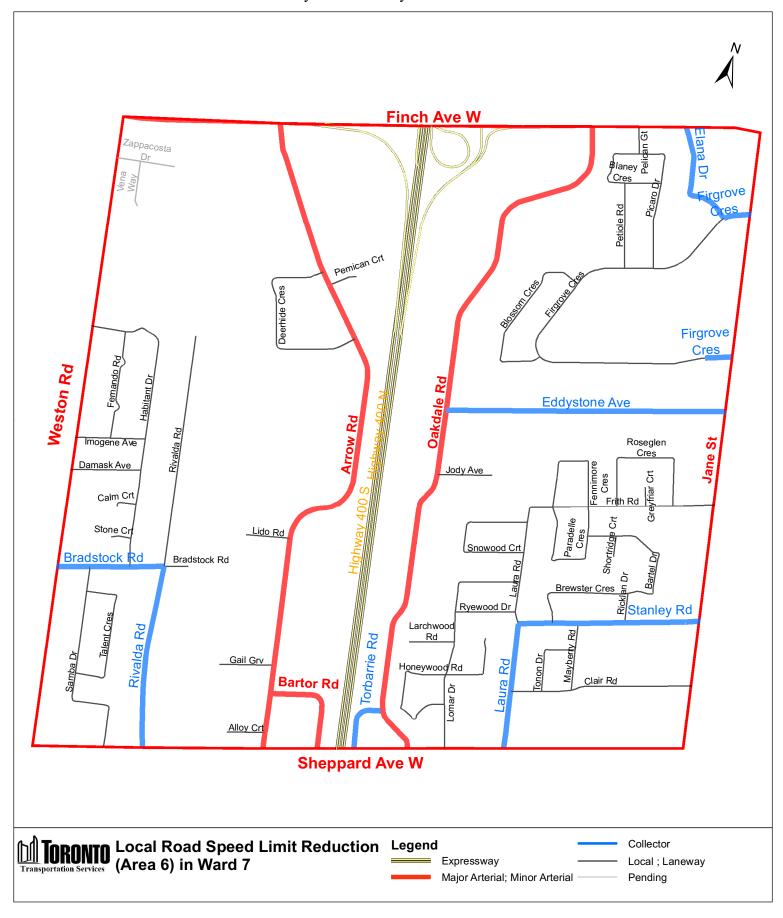

| (In<br>Column 1<br>Designated<br>Area<br>Name) | (In<br>Column 2<br>East/West<br>Limits of<br>Designated<br>Area)                 | (In<br>Column 3<br>North/South<br>Limits of<br>Designated<br>Area)                           | (In<br>Column 4<br>Excluded Highways or<br>Bridges)                       | (In<br>Column 5<br>Speed<br>(km/h)) | (In<br>Column 6<br>Designated<br>Area Map) |
|------------------------------------------------|----------------------------------------------------------------------------------|----------------------------------------------------------------------------------------------|---------------------------------------------------------------------------|-------------------------------------|--------------------------------------------|
|                                                |                                                                                  |                                                                                              | Highway 400 between<br>Maple Leaf Drive and Jane<br>Street                |                                     |                                            |
| (Area 5) in Ward 5                             | West side of<br>Keele Street /<br>east side of<br>Jane Street                    | South side<br>of Maple<br>Leaf Drive /<br>north side of                                      | Culford Road between<br>Lawrence Avenue West and<br>Maple Leaf Drive      | 30                                  | (Area 5) in<br>Ward 5                      |
|                                                | Jane Street                                                                      | Lawrence<br>Avenue<br>West                                                                   | Black Creek Drive between<br>Lawrence Avenue West and<br>Maple Leaf Drive |                                     |                                            |
| (Area 6) in<br>Ward 5                          | West side of<br>Canadian<br>Pacific<br>Railway / east                            | South side<br>of Highway<br>401 / north<br>side of                                           | Rustic Road between<br>Connie Street and Keele<br>Street                  | 30                                  | (Area 6) in<br>Ward 5                      |
|                                                | side of Keele<br>Street                                                          | Lawrence<br>Avenue<br>West                                                                   | Duval Drive between<br>Lawrence Avenue West and<br>Quinan Drive           |                                     |                                            |
| (Area 7) in<br>Ward 5                          | West side of<br>Canadian<br>Pacific<br>Railway / east<br>side of Keele<br>Street | South side<br>of Lawrence<br>Avenue<br>West / north<br>side of<br>Eglinton<br>Avenue<br>West | Milford Avenue between<br>Densley Avenue and Keele<br>Street              | 30                                  | (Area 7) in Ward 5                         |
|                                                |                                                                                  |                                                                                              | Densley Avenue between<br>Sheffield Street and Milford<br>Avenue          |                                     |                                            |
|                                                |                                                                                  |                                                                                              | Sheffield Street between<br>Ingram Drive and Colville<br>Road             |                                     |                                            |
|                                                |                                                                                  |                                                                                              | Brenton Road between<br>Colville Road and<br>Lawrence Avenue West         |                                     |                                            |
|                                                |                                                                                  |                                                                                              | Colville Road between<br>Sheffield Street and Benton<br>Road              |                                     |                                            |