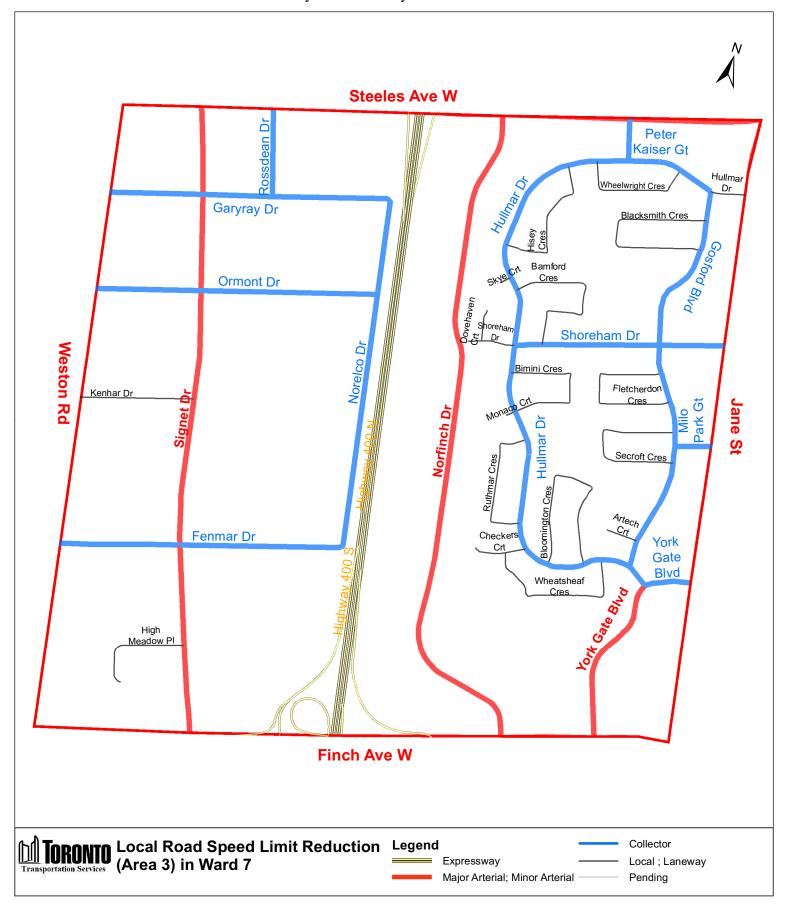

manti East Isaac Devins

George Mckenzie Court between Weston Road and west end of George Mckenzie Court C. By inserting in Schedule XLV (Part 2): Designated Areas – Maps in § 950-1344, the following maps in Appendix A to this by-law in alphabetical order by designated area map.

Enacted and passed on May 17, 2021.

Michael Ford, Vice Chair John D. Elvidge, City Clerk

(Seal of the City)

# Appendix A

37 City of Toronto By-law 409-2021





39 City of Toronto By-law 409-2021





41 City of Toronto By-law 409-2021







44 City of Toronto By-law 409-2021



45 City of Toronto By-law 409-2021





47 City of Toronto By-law 409-2021



48 City of Toronto By-law 409-2021



49 City of Toronto By-law 409-2021



50 City of Toronto By-law 409-2021



51 City of Toronto By-law 409-2021