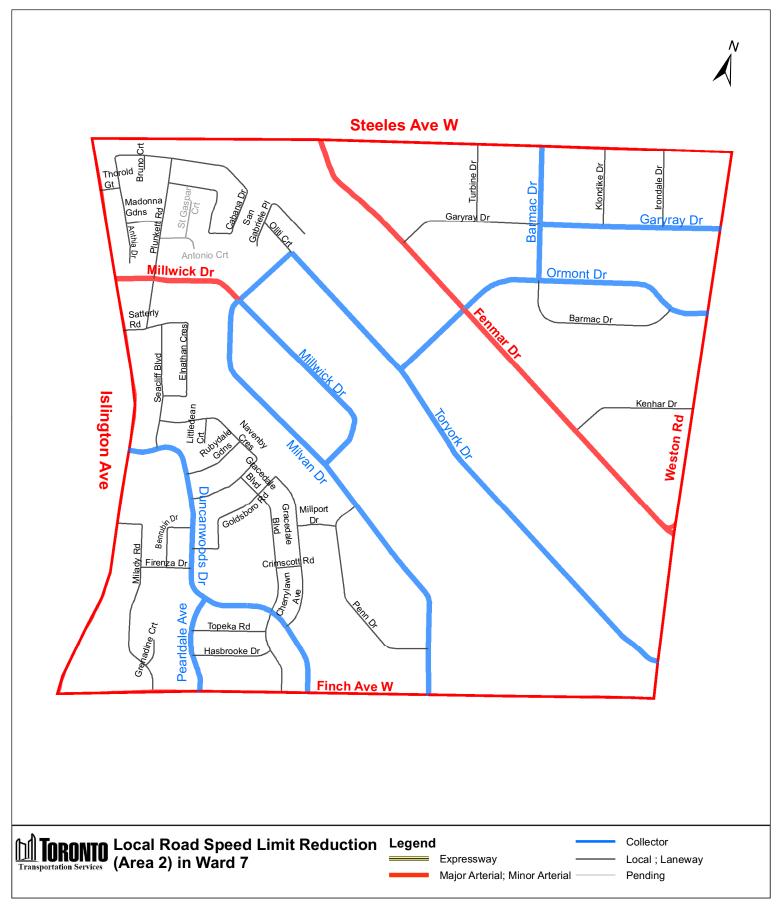

| (In<br>Column 1<br>Designated<br>Area<br>Name) | (In<br>Column 2<br>East/West<br>Limits of<br>Designated<br>Area)     | (In<br>Column 3<br>North/South<br>Limits of<br>Designated<br>Area) | (In<br>Column 4<br>Excluded Highways or<br>Bridges)                                            | (In<br>Column 5<br>Speed<br>(km/h)) | (In<br>Column 6<br>Designated<br>Area Map) |
|------------------------------------------------|----------------------------------------------------------------------|--------------------------------------------------------------------|------------------------------------------------------------------------------------------------|-------------------------------------|--------------------------------------------|
|                                                |                                                                      |                                                                    | Runnymede Road between<br>St. Clair Avenue West and<br>Henrietta Street (east<br>intersection) |                                     |                                            |
|                                                |                                                                      |                                                                    | Tarragona Boulevard<br>between Symes Road and<br>Viella Street                                 |                                     |                                            |
| (Area 1) in<br>Ward 7                          | West side of<br>Islington<br>Avenue / east<br>side of                | South side<br>of Steeles<br>Avenue<br>West /                       | Muir Avenue between<br>Islington Avenue and<br>Larchmere Avenue                                | 30                                  | (Area 1) in<br>Ward 7                      |
|                                                | Humber River                                                         |                                                                    | Rowntree Mill Road<br>between Islington Avenue<br>and Larchmere Avenue                         |                                     |                                            |
|                                                |                                                                      |                                                                    | Larchmere Avenue between<br>Muir Avenue and Rowntree<br>Mill Road                              |                                     |                                            |
| (Area 2) in<br>Ward 7                          | West side of<br>Weston Road<br>/ east side of<br>Islington<br>Avenue | South side<br>of Steeles<br>Avenue<br>West / north                 | Millwick Drive between<br>Milvan Drive (south<br>intersection) and Islington<br>Avenue         | 30                                  | (Area 2) in<br>Ward 7                      |
|                                                |                                                                      | side of<br>Finch<br>Avenue<br>West                                 | Milvan Drive between<br>Toryork Drive and Finch<br>Avenue West                                 |                                     |                                            |
|                                                |                                                                      |                                                                    | Duncanwoods Drive<br>between Islington Avenue<br>and Finch Avenue West                         |                                     |                                            |
|                                                |                                                                      |                                                                    | Pearidale Avenue between<br>Duncanwoods Drive and<br>Finch Avenue West                         |                                     |                                            |