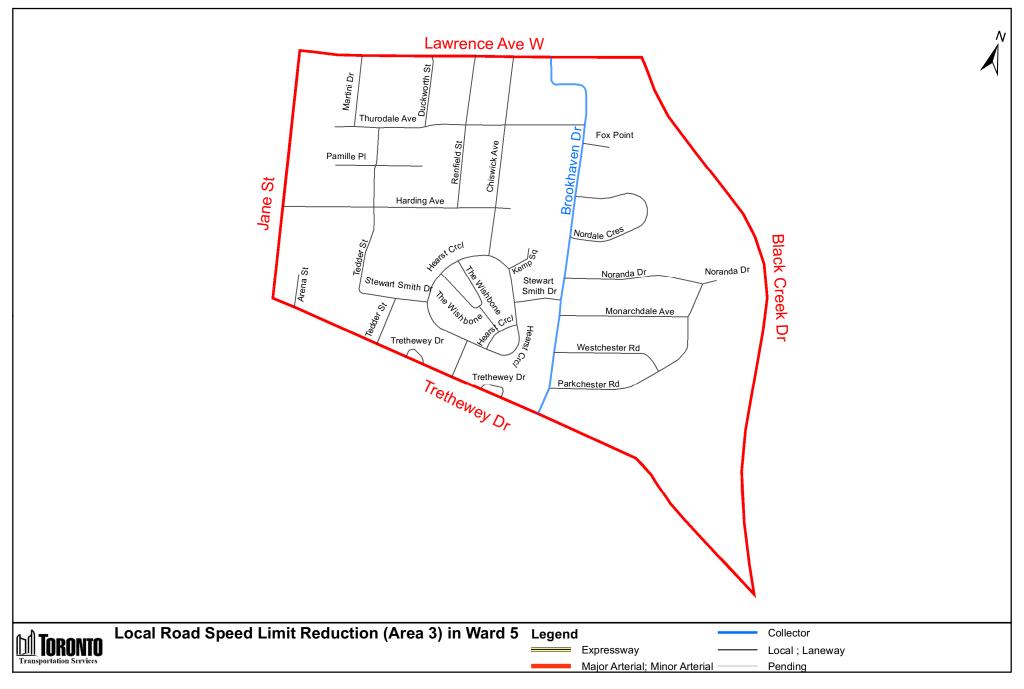

Justice Gardens between Weston Road and east end of Justice Gardens

| (In<br>Column 1<br>Designated<br>Area<br>Name) | (In<br>Column 2<br>East/West<br>Limits of<br>Designated<br>Area)      | (In<br>Column 3<br>North/South<br>Limits of<br>Designated<br>Area)                   | (In<br>Column 4<br>Excluded Highways or<br>Bridges)                        | (In<br>Column 5<br>Speed<br>(km/h)) | (In<br>Column 6<br>Designated<br>Area Map) |
|------------------------------------------------|-----------------------------------------------------------------------|--------------------------------------------------------------------------------------|----------------------------------------------------------------------------|-------------------------------------|--------------------------------------------|
| (Area 2) in<br>Ward 5                          | West side of<br>Jane Street /<br>east side of<br>Humber River         | South side<br>of Lawrence<br>Avenue<br>West / north                                  | Denison Road East between<br>Jane Street and Weston<br>Road                | 30                                  | (Area 2) in<br>Ward 5                      |
|                                                |                                                                       | side of<br>Eglinton<br>Avenue<br>West                                                | Emmett Avenue between<br>Jane Street and Eglinton<br>Avenue East           |                                     |                                            |
|                                                |                                                                       |                                                                                      | Hickory Tree Road between<br>Bellevue Crescent and<br>Lawrence Avenue West |                                     |                                            |
|                                                |                                                                       |                                                                                      | Bellevue Crescent between<br>Hickory Tree Road and<br>Weston Road          |                                     |                                            |
|                                                |                                                                       |                                                                                      | Weston Road between Jane<br>Street and Lawrence<br>Avenue West             |                                     |                                            |
| (Area 3) in<br>Ward 5                          | West side of<br>Black Creek<br>Drive / east<br>side of Jane<br>Street | South side<br>of Lawrence<br>Avenue<br>West / north<br>side of<br>Trethewey<br>Drive | Brookhaven Drive between<br>Trethewey Drive and<br>Lawrence Avenue West    | 30                                  | (Area 3) in<br>Ward 5                      |
| (Area 4) in<br>Ward 5                          | West side of<br>Keele Street /<br>east side of<br>Jane Street         | South side<br>of Highway<br>401 / north<br>side of                                   | Falstaff Avenue between<br>Culford Road and Jane<br>Street                 | 30                                  | (Area 4) in<br>Ward 5                      |
|                                                |                                                                       | Maple Leaf<br>Drive                                                                  | Culford Road between<br>Maple Leaf Drive and<br>Falstaff Avenue            |                                     |                                            |
|                                                |                                                                       |                                                                                      | Rustic Road between Keele<br>Street and Culford Road                       |                                     |                                            |