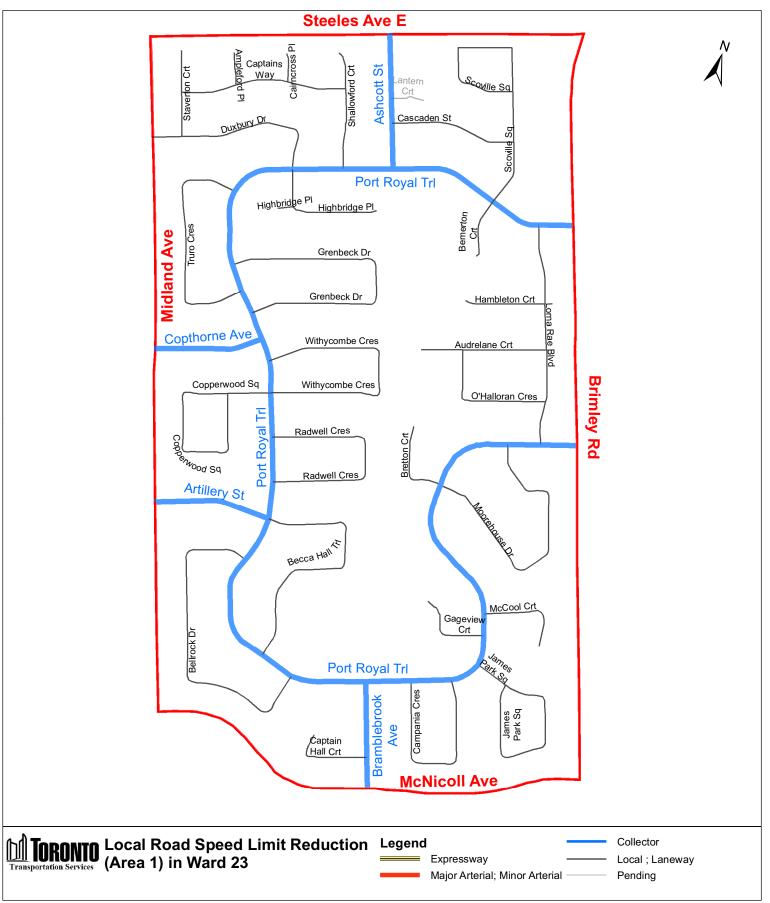

14 City of Toronto By-law 415-2021

|                                             |                                                                                                                                                                                                                                            | City of Toront                                                                         | o By-law 415-2021                                                                                                                                                                                                                                              |                                     |                                            |
|---------------------------------------------|--------------------------------------------------------------------------------------------------------------------------------------------------------------------------------------------------------------------------------------------|----------------------------------------------------------------------------------------|----------------------------------------------------------------------------------------------------------------------------------------------------------------------------------------------------------------------------------------------------------------|-------------------------------------|--------------------------------------------|
| (In<br>Column 1<br>Designated<br>Area Name) | (In<br>Column 2<br>East/West<br>Limits of<br>Designated<br>Area)                                                                                                                                                                           | (In<br>Column 3<br>North/South<br>Limits of<br>Designated<br>Area)                     | (In<br>Column 4<br>Excluded Highways or<br>Bridges)                                                                                                                                                                                                            | (In<br>Column 5<br>Speed<br>(km/h)) | (In<br>Column 6<br>Designated<br>Area Map) |
| (Area 15) in<br>Ward 21                     | West side of<br>Danforth<br>Road<br>between<br>Eglinton<br>Avenue East<br>and<br>McCowan<br>Road and<br>west side of<br>McCowan<br>Road<br>between<br>Lawrence<br>Avenue East<br>and Danforth<br>Road / east<br>side of<br>Brimley<br>Road | South side of<br>Lawrence<br>Avenue East<br>/ north side<br>of Eglinton<br>Avenue East | Seminole Avenue<br>between<br>Danforth Road and<br>Brimley Road<br>Barrymore Road<br>between<br>Danforth Road and<br>Lawrence Avenue<br>East                                                                                                                   | 30                                  | (Area 15) in<br>Ward 21                    |
| (Area 1) in<br>Ward 23                      | West side of<br>Brimley<br>Road / east<br>side of<br>Midland<br>Avenue                                                                                                                                                                     | South side of<br>Steeles<br>Avenue East<br>/ north side<br>of McNicoll<br>Avenue       | Copthorne Avenue<br>between<br>Port Royal Trail and<br>Midland Avenue<br>Port Royal Trail<br>between Brimley Road<br>(south intersection)<br>and Brimley Road<br>(north intersection)<br>Artillery Street<br>between<br>Port Royal Trail and<br>Midland Avenue | 30                                  | (Area 1) in<br>Ward 23                     |