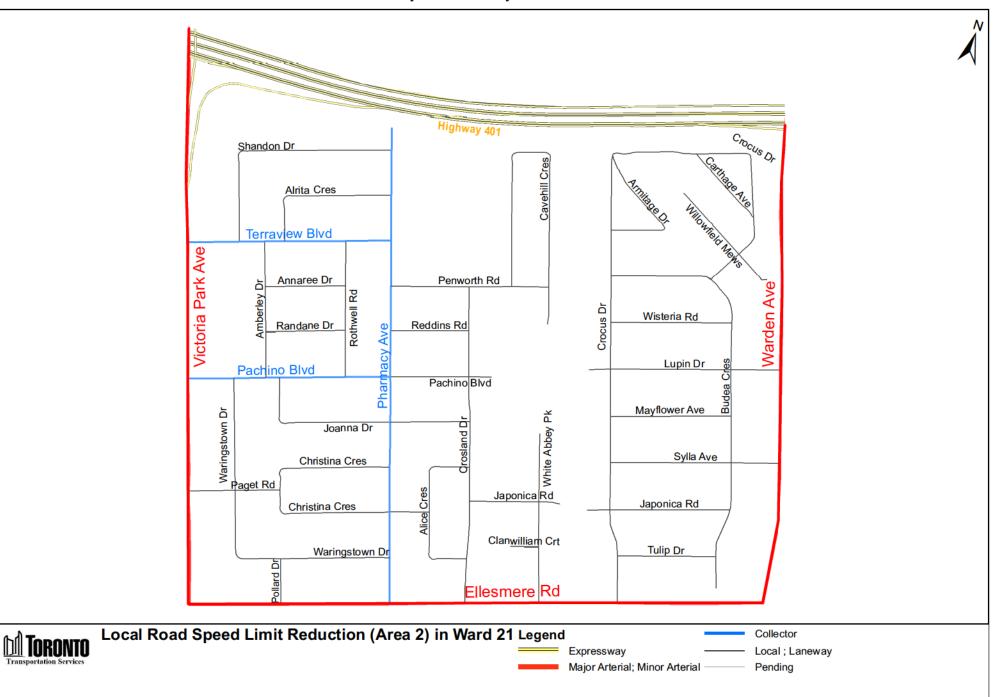

| (In<br>Column 1<br>Designated<br>Area Name) | (In<br>Column 2<br>East/West<br>Limits of<br>Designated<br>Area)              | (In<br>Column 3<br>North/South<br>Limits of<br>Designated<br>Area)   | (In<br>Column 4<br>Excluded Highways or<br>Bridges)                                                              | (In<br>Column 5<br>Speed<br>(km/h)) | (In<br>Column 6<br>Designated<br>Area Map) |
|---------------------------------------------|-------------------------------------------------------------------------------|----------------------------------------------------------------------|------------------------------------------------------------------------------------------------------------------|-------------------------------------|--------------------------------------------|
|                                             |                                                                               |                                                                      | Florina Boulevard<br>between<br>Mondeo Drive and<br>Birchmount Road                                              |                                     |                                            |
|                                             |                                                                               |                                                                      | Mondeo Drive<br>between<br>Ellesmere Road and<br>Florina Blvd                                                    |                                     |                                            |
|                                             |                                                                               |                                                                      | Birchmount between<br>Ellesmere Road and<br>Highway 401                                                          |                                     |                                            |
|                                             |                                                                               |                                                                      | Dundalk Drive<br>between<br>Ellesmere Road and<br>Antrim Crescent                                                |                                     |                                            |
|                                             |                                                                               |                                                                      | Antrim Crescent<br>between<br>Kennedy Road and<br>west end of<br>Antrim Crescent                                 |                                     |                                            |
|                                             |                                                                               |                                                                      | Glamorgan Avenue<br>between<br>Kennedy Road and<br>Dundalk Drive                                                 |                                     |                                            |
| (Area 2) in<br>Ward 21                      | West side of<br>Warden<br>Avenue / east<br>side of<br>Victoria Park<br>Avenue | South side of<br>Highway 401<br>/ north side<br>of Ellesmere<br>Road | Pharmacy Avenue<br>between<br>Ellesmere Road and a<br>point approximately<br>45 metres north of<br>Shandon Drive | 30                                  | (Area 2) in<br>Ward 21                     |

|                                             |                                                                  | City of Toront                                                       | o By-law 415-2021                                                                       |                                     |                                            |
|---------------------------------------------|------------------------------------------------------------------|----------------------------------------------------------------------|-----------------------------------------------------------------------------------------|-------------------------------------|--------------------------------------------|
| (In<br>Column 1<br>Designated<br>Area Name) | (In<br>Column 2<br>East/West<br>Limits of<br>Designated<br>Area) | (In<br>Column 3<br>North/South<br>Limits of<br>Designated<br>Area)   | (In<br>Column 4<br>Excluded Highways or<br>Bridges)                                     | (In<br>Column 5<br>Speed<br>(km/h)) | (In<br>Column 6<br>Designated<br>Area Map) |
|                                             |                                                                  |                                                                      | Terraview Blvd<br>between<br>Pharmacy Avenue and<br>Victoria Park Avenue                |                                     |                                            |
|                                             |                                                                  |                                                                      | Pachino Boulevard<br>between<br>Pharmacy Avenue and<br>Victoria Park Avenue             |                                     |                                            |
| (Area 3) in<br>Ward 21                      | West side of<br>McCowan<br>Road / east<br>side of<br>Kennedy     | South side of<br>Highway 401<br>/ north side<br>of Ellesmere<br>Road | Progress Avenue<br>between<br>McCowan Road and<br>Kennedy Road                          | 30                                  | (Area 3) in<br>Ward 21                     |
|                                             | Road                                                             |                                                                      | William Kitchen Road<br>between<br>Progress Avenue and<br>Kennedy Road                  |                                     |                                            |
|                                             |                                                                  |                                                                      | Midland Avenue<br>between<br>Ellesmere Road and<br>Highway 401                          |                                     |                                            |
|                                             |                                                                  |                                                                      | Brimley Road between<br>Ellesmere Road and<br>Highway 401                               |                                     |                                            |
|                                             |                                                                  |                                                                      | Golden Gate Crescent<br>between Brimley Road<br>and west end of<br>Golden Gate Crescent |                                     |                                            |
|                                             |                                                                  |                                                                      | Triton Road between<br>Borough Drive and<br>Brimley Road                                |                                     |                                            |