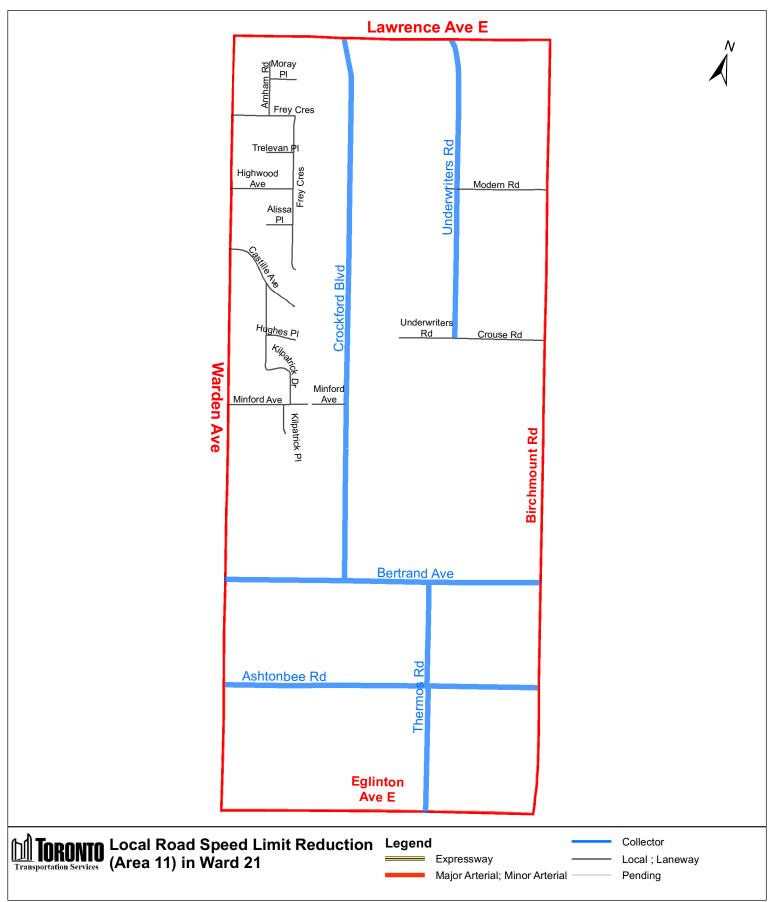

13 City of Toronto By-law 415-2021

|                                             |                                                                        | City of Toront                                                                         | o By-law 415-2021                                                                |                                     |                                            |
|---------------------------------------------|------------------------------------------------------------------------|----------------------------------------------------------------------------------------|----------------------------------------------------------------------------------|-------------------------------------|--------------------------------------------|
| (In<br>Column 1<br>Designated<br>Area Name) | (In<br>Column 2<br>East/West<br>Limits of<br>Designated<br>Area)       | (In<br>Column 3<br>North/South<br>Limits of<br>Designated<br>Area)                     | (In<br>Column 4<br>Excluded Highways or<br>Bridges)                              | (In<br>Column 5<br>Speed<br>(km/h)) | (In<br>Column 6<br>Designated<br>Area Map) |
|                                             |                                                                        |                                                                                        | Bertrand Avenue<br>between<br>Birchmount Road and<br>Warden Avenue               |                                     |                                            |
|                                             |                                                                        |                                                                                        | Crockford Boulevard<br>between<br>Bertrand Avenue and<br>Lawrence Avenue<br>East |                                     |                                            |
|                                             |                                                                        |                                                                                        | Underwriters Road<br>between Crouse Road<br>and Lawrence Avenue<br>East          |                                     |                                            |
| (Area 12) in<br>Ward 21                     | West side of<br>Kennedy<br>Road / east<br>side of<br>Birchmount        | South side of<br>Lawrence<br>Avenue East<br>/ north side<br>of Eglinton                | Bertrand Avenue<br>between<br>Kennedy Road and<br>Birchmount Road                | 30                                  | (Area 12) ir<br>Ward 21                    |
| Road                                        |                                                                        | Avenue East                                                                            | Rosemount Drive<br>between<br>Eglinton Avenue East<br>and Bertrand Avenue        |                                     |                                            |
|                                             |                                                                        |                                                                                        | Ionview Road between<br>Eglinton Avenue East<br>and Bertrand Avenue              |                                     |                                            |
| (Area 13) in<br>Ward 21                     | West side of<br>Midland<br>Avenue / east<br>side of<br>Kennedy<br>Road | South side of<br>Lawrence<br>Avenue East<br>/ north side<br>of Eglinton<br>Avenue East |                                                                                  | 30                                  | (Area 13) in<br>Ward 21                    |