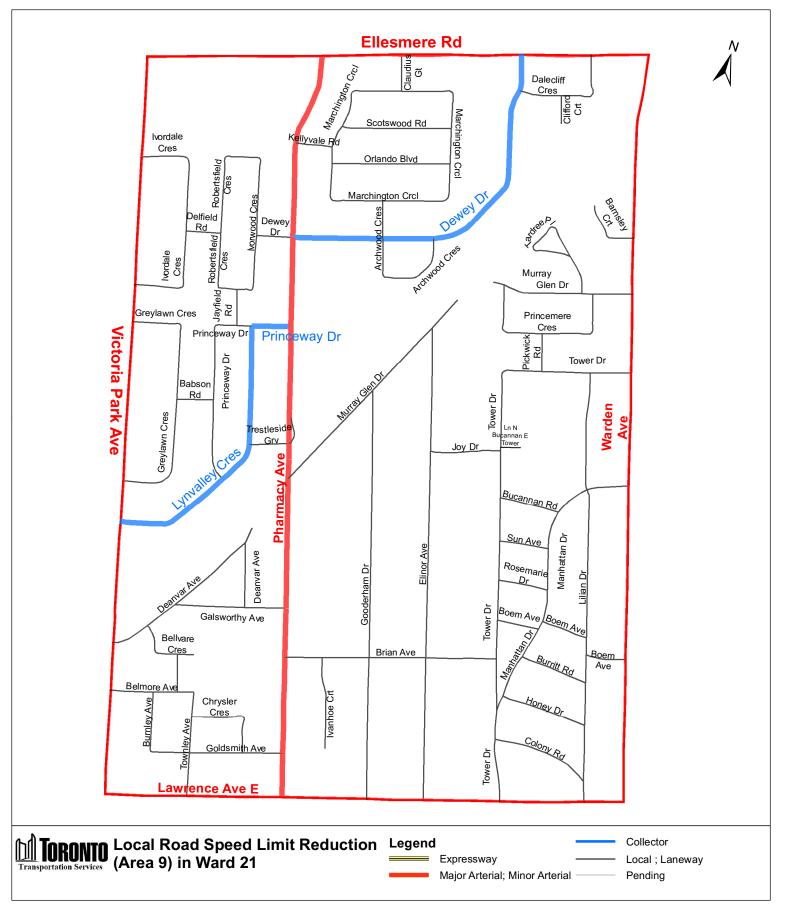

11 City of Toronto By-law 415-2021

|                                             |                                                                     | City of Toronto                                                                  | o By-law 415-2021                                                           |                                     |                                            |
|---------------------------------------------|---------------------------------------------------------------------|----------------------------------------------------------------------------------|-----------------------------------------------------------------------------|-------------------------------------|--------------------------------------------|
| (In<br>Column 1<br>Designated<br>Area Name) | (In<br>Column 2<br>East/West<br>Limits of<br>Designated<br>Area)    | (In<br>Column 3<br>North/South<br>Limits of<br>Designated<br>Area)               | (In<br>Column 4<br>Excluded Highways or<br>Bridges)                         | (In<br>Column 5<br>Speed<br>(km/h)) | (In<br>Column 6<br>Designated<br>Area Map) |
|                                             |                                                                     |                                                                                  | Burcana Road<br>between Birchmount<br>Road and east end of<br>Burcana Road  |                                     |                                            |
|                                             |                                                                     |                                                                                  | Canadian Road<br>between<br>Birchmount Road and<br>Warden Avenue            |                                     |                                            |
|                                             |                                                                     |                                                                                  | Principal Road<br>between<br>Canadian Road and<br>Ellesmere Road            |                                     |                                            |
| (Area 9) in<br>Ward 21                      | West side of<br>Warden<br>Avenue / east<br>side of<br>Victoria Park | South side of<br>Ellesmere<br>Road / north<br>side of<br>Lawrence<br>Avenue East | Pharmacy Avenue<br>between Lawrence<br>Avenue East and<br>Ellesmere Road    | 30                                  | (Area 9) in<br>Ward 21                     |
|                                             | Avenue                                                              |                                                                                  | Dewey Drive between<br>Pharmacy Avenue and<br>Ellesmere Road                |                                     |                                            |
|                                             |                                                                     |                                                                                  | Princeway Drive<br>between<br>Pharmacy Avenue and<br>Lynvalley Crescent     |                                     |                                            |
|                                             |                                                                     |                                                                                  | Lynvalley Crescent<br>beween Victoria Park<br>Avenue and<br>Princeway Drive |                                     |                                            |