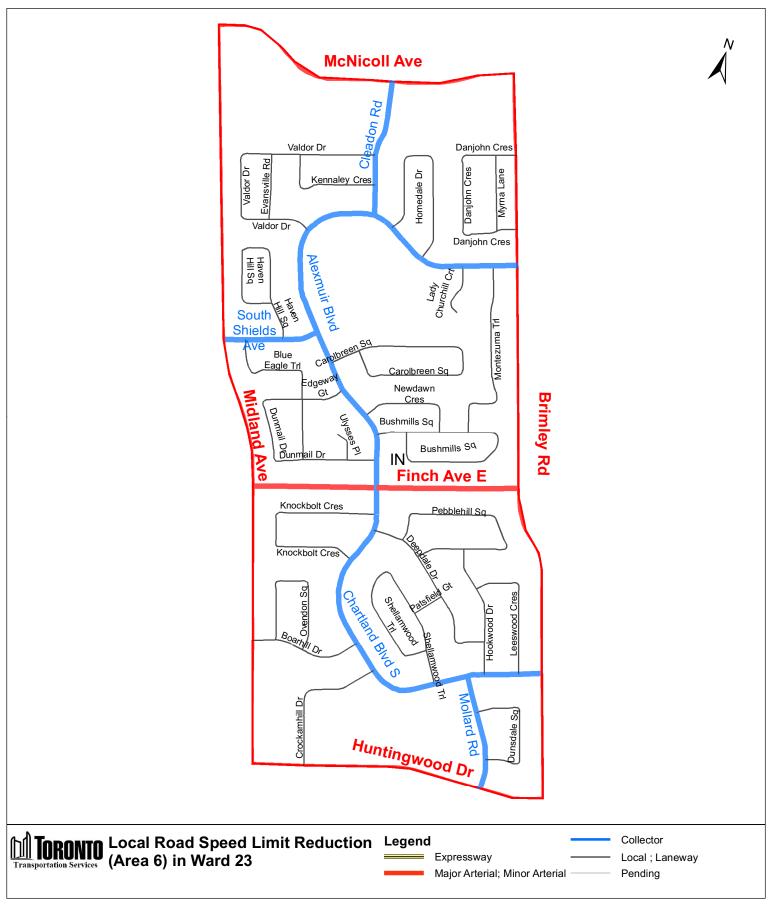

19 City of Toronto By-law 415-2021

|                                             |                                                                  | City of Toronto                                                       | o By-law 415-2021                                                             |                                     |                                            |
|---------------------------------------------|------------------------------------------------------------------|-----------------------------------------------------------------------|-------------------------------------------------------------------------------|-------------------------------------|--------------------------------------------|
| (In<br>Column 1<br>Designated<br>Area Name) | (In<br>Column 2<br>East/West<br>Limits of<br>Designated<br>Area) | (In<br>Column 3<br>North/South<br>Limits of<br>Designated<br>Area)    | (In<br>Column 4<br>Excluded Highways or<br>Bridges)                           | (In<br>Column 5<br>Speed<br>(km/h)) | (In<br>Column 6<br>Designated<br>Area Map) |
|                                             |                                                                  |                                                                       | Palk Lane between<br>Stains Road and<br>north-east end of<br>Palk Lane        |                                     |                                            |
|                                             |                                                                  |                                                                       | Rivitt Place between<br>Stains Road and west<br>end of Rivitt Place           |                                     |                                            |
|                                             |                                                                  |                                                                       | Tait Cout between<br>Rivitt Place and north<br>end of Tait Court              |                                     |                                            |
| (Area 6) in<br>Ward 23                      | West side of<br>Brimley<br>Road / east<br>side of<br>Midland     | South side of<br>McNicoll<br>Avenue /<br>north side of<br>Huntingwood | Cleadon Road<br>between<br>Alexmuir Boulvard<br>and McNicoll Avenue           | 30                                  | (Area 6) in<br>Ward 23                     |
|                                             | Midland<br>Avenue                                                | Drive                                                                 | South Shields Avenue<br>between<br>Alexmuir Boulevard<br>and Midland Avenue   |                                     |                                            |
|                                             |                                                                  |                                                                       | Alexmuir Boulevard<br>between<br>Finch Avenue East<br>and Brimley Road        |                                     |                                            |
|                                             |                                                                  |                                                                       | Chartland Boulevard<br>South between<br>Brimley Road and<br>Finch Avenue East |                                     |                                            |
|                                             |                                                                  |                                                                       | Mollard Road between<br>Huntingwood Drive<br>and Charland<br>Boulevard South  |                                     |                                            |
|                                             |                                                                  |                                                                       |                                                                               |                                     |                                            |