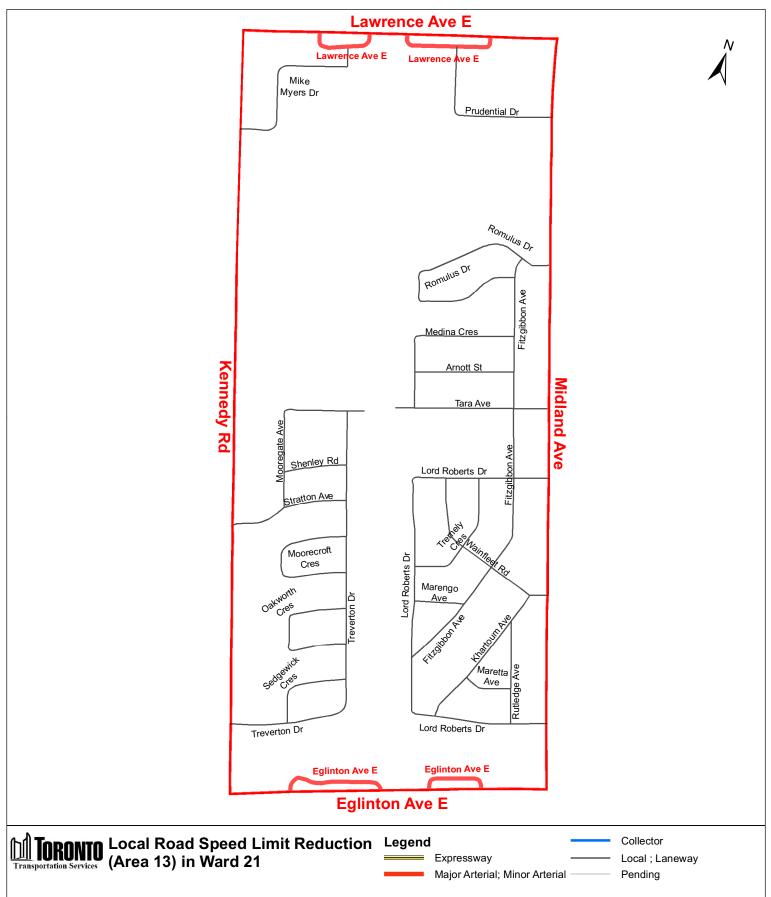

13 City of Toronto By-law 415-2021

|                                             |                                                                        | City of Toront                                                                         | o By-law 415-2021                                                                |                                     |                                            |
|---------------------------------------------|------------------------------------------------------------------------|----------------------------------------------------------------------------------------|----------------------------------------------------------------------------------|-------------------------------------|--------------------------------------------|
| (In<br>Column 1<br>Designated<br>Area Name) | (In<br>Column 2<br>East/West<br>Limits of<br>Designated<br>Area)       | (In<br>Column 3<br>North/South<br>Limits of<br>Designated<br>Area)                     | (In<br>Column 4<br>Excluded Highways or<br>Bridges)                              | (In<br>Column 5<br>Speed<br>(km/h)) | (In<br>Column 6<br>Designated<br>Area Map) |
|                                             |                                                                        |                                                                                        | Bertrand Avenue<br>between<br>Birchmount Road and<br>Warden Avenue               |                                     |                                            |
|                                             |                                                                        |                                                                                        | Crockford Boulevard<br>between<br>Bertrand Avenue and<br>Lawrence Avenue<br>East |                                     |                                            |
|                                             |                                                                        |                                                                                        | Underwriters Road<br>between Crouse Road<br>and Lawrence Avenue<br>East          |                                     |                                            |
| (Area 12) in<br>Ward 21                     | West side of<br>Kennedy<br>Road / east<br>side of<br>Birchmount        | South side of<br>Lawrence<br>Avenue East<br>/ north side<br>of Eglinton                | Bertrand Avenue<br>between<br>Kennedy Road and<br>Birchmount Road                | 30                                  | (Area 12) ir<br>Ward 21                    |
| Road                                        |                                                                        | Avenue East                                                                            | Rosemount Drive<br>between<br>Eglinton Avenue East<br>and Bertrand Avenue        |                                     |                                            |
|                                             |                                                                        |                                                                                        | Ionview Road between<br>Eglinton Avenue East<br>and Bertrand Avenue              |                                     |                                            |
| (Area 13) in<br>Ward 21                     | West side of<br>Midland<br>Avenue / east<br>side of<br>Kennedy<br>Road | South side of<br>Lawrence<br>Avenue East<br>/ north side<br>of Eglinton<br>Avenue East |                                                                                  | 30                                  | (Area 13) in<br>Ward 21                    |