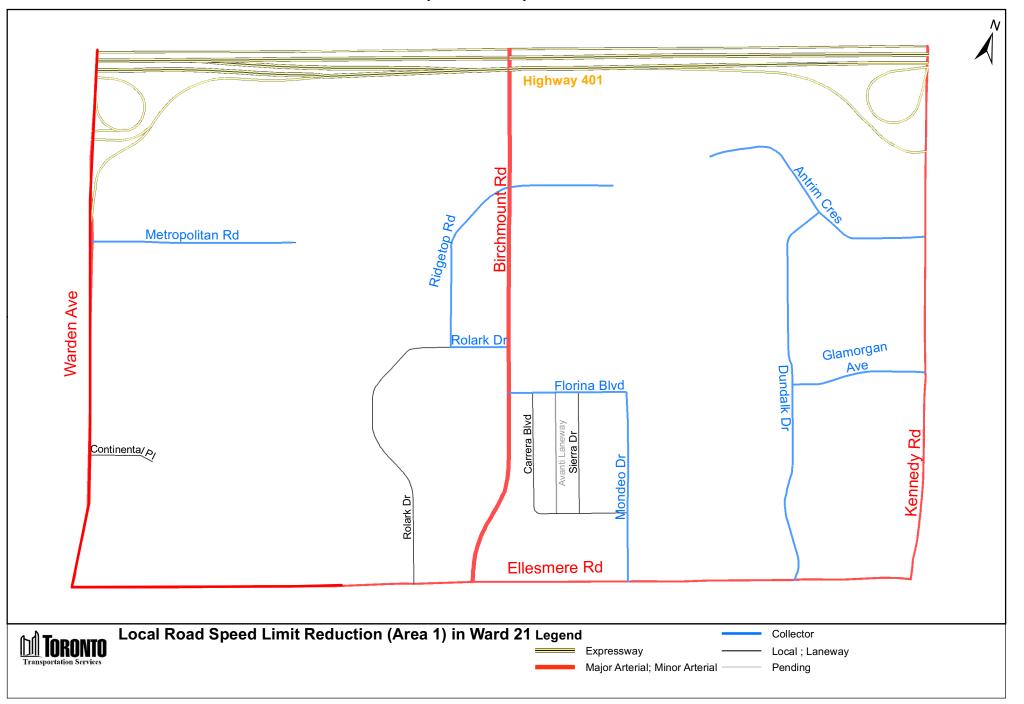

C. By inserting in Schedule XLV (Part 1): Designated Areas – Reduced Speed Areas in § 950-1344, the following in alphabetical order by designated area name:

| (In<br>Column 1<br>Designated<br>Area Name) | (In<br>Column 2<br>East/West<br>Limits of<br>Designated<br>Area) | (In<br>Column 3<br>North/South<br>Limits of<br>Designated<br>Area)   | (In<br>Column 4<br>Excluded Highways or<br>Bridges)                                | (In<br>Column 5<br>Speed<br>(km/h)) | (In<br>Column 6<br>Designated<br>Area Map) |
|---------------------------------------------|------------------------------------------------------------------|----------------------------------------------------------------------|------------------------------------------------------------------------------------|-------------------------------------|--------------------------------------------|
| (Area 1) in<br>Ward 21                      | West side of<br>Kennedy Rd<br>/ east side of<br>Warden Ave       | South side of<br>Highway 401<br>/ north side<br>of Ellesmere<br>Road | Metropolitan Road<br>between east end of<br>Metropolitan Road<br>and Warden Avenue | 30                                  | (Area 1) in<br>Ward 21                     |
|                                             |                                                                  |                                                                      | Ridgetop Road<br>between Rolark Drive<br>and east end of<br>Ridgetop Road          |                                     |                                            |
|                                             |                                                                  |                                                                      | Rolark Drive between<br>Birchmount Road and<br>Ridgetop Road                       |                                     |                                            |

| (In<br>Column 1<br>Designated<br>Area Name) | (In<br>Column 2<br>East/West<br>Limits of<br>Designated<br>Area)              | (In<br>Column 3<br>North/South<br>Limits of<br>Designated<br>Area)   | (In<br>Column 4<br>Excluded Highways or<br>Bridges)                                                              | (In<br>Column 5<br>Speed<br>(km/h)) | (In<br>Column 6<br>Designated<br>Area Map) |
|---------------------------------------------|-------------------------------------------------------------------------------|----------------------------------------------------------------------|------------------------------------------------------------------------------------------------------------------|-------------------------------------|--------------------------------------------|
|                                             |                                                                               |                                                                      | Florina Boulevard<br>between<br>Mondeo Drive and<br>Birchmount Road                                              |                                     |                                            |
|                                             |                                                                               |                                                                      | Mondeo Drive<br>between<br>Ellesmere Road and<br>Florina Blvd                                                    |                                     |                                            |
|                                             |                                                                               |                                                                      | Birchmount between<br>Ellesmere Road and<br>Highway 401                                                          |                                     |                                            |
|                                             |                                                                               |                                                                      | Dundalk Drive<br>between<br>Ellesmere Road and<br>Antrim Crescent                                                |                                     |                                            |
|                                             |                                                                               |                                                                      | Antrim Crescent<br>between<br>Kennedy Road and<br>west end of<br>Antrim Crescent                                 |                                     |                                            |
|                                             |                                                                               |                                                                      | Glamorgan Avenue<br>between<br>Kennedy Road and<br>Dundalk Drive                                                 |                                     |                                            |
| (Area 2) in<br>Ward 21                      | West side of<br>Warden<br>Avenue / east<br>side of<br>Victoria Park<br>Avenue | South side of<br>Highway 401<br>/ north side<br>of Ellesmere<br>Road | Pharmacy Avenue<br>between<br>Ellesmere Road and a<br>point approximately<br>45 metres north of<br>Shandon Drive | 30                                  | (Area 2) in<br>Ward 21                     |