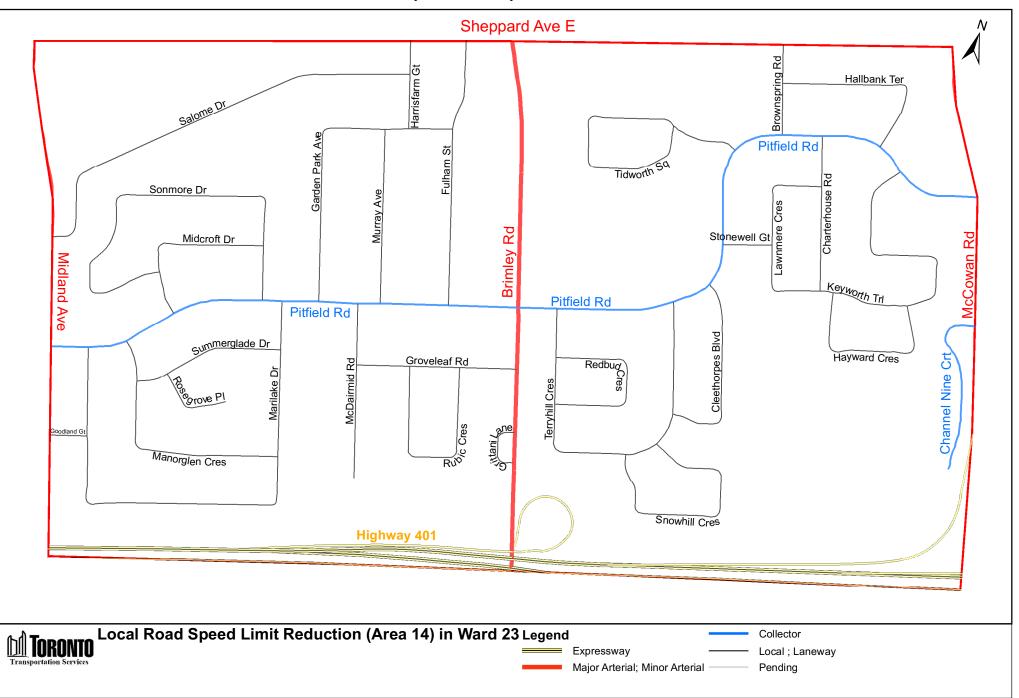

14 City of Toronto By-law 415-2021

|                                             |                                                                                                                                                                                                                                            | City of Toront                                                                         | o By-law 415-2021                                                                                                                                                                                                                                              |                                     |                                            |
|---------------------------------------------|--------------------------------------------------------------------------------------------------------------------------------------------------------------------------------------------------------------------------------------------|----------------------------------------------------------------------------------------|----------------------------------------------------------------------------------------------------------------------------------------------------------------------------------------------------------------------------------------------------------------|-------------------------------------|--------------------------------------------|
| (In<br>Column 1<br>Designated<br>Area Name) | (In<br>Column 2<br>East/West<br>Limits of<br>Designated<br>Area)                                                                                                                                                                           | (In<br>Column 3<br>North/South<br>Limits of<br>Designated<br>Area)                     | (In<br>Column 4<br>Excluded Highways or<br>Bridges)                                                                                                                                                                                                            | (In<br>Column 5<br>Speed<br>(km/h)) | (In<br>Column 6<br>Designated<br>Area Map) |
| (Area 15) in<br>Ward 21                     | West side of<br>Danforth<br>Road<br>between<br>Eglinton<br>Avenue East<br>and<br>McCowan<br>Road and<br>west side of<br>McCowan<br>Road<br>between<br>Lawrence<br>Avenue East<br>and Danforth<br>Road / east<br>side of<br>Brimley<br>Road | South side of<br>Lawrence<br>Avenue East<br>/ north side<br>of Eglinton<br>Avenue East | Seminole Avenue<br>between<br>Danforth Road and<br>Brimley Road<br>Barrymore Road<br>between<br>Danforth Road and<br>Lawrence Avenue<br>East                                                                                                                   | 30                                  | (Area 15) in<br>Ward 21                    |
| (Area 1) in<br>Ward 23                      | West side of<br>Brimley<br>Road / east<br>side of<br>Midland<br>Avenue                                                                                                                                                                     | South side of<br>Steeles<br>Avenue East<br>/ north side<br>of McNicoll<br>Avenue       | Copthorne Avenue<br>between<br>Port Royal Trail and<br>Midland Avenue<br>Port Royal Trail<br>between Brimley Road<br>(south intersection)<br>and Brimley Road<br>(north intersection)<br>Artillery Street<br>between<br>Port Royal Trail and<br>Midland Avenue | 30                                  | (Area 1) in<br>Ward 23                     |