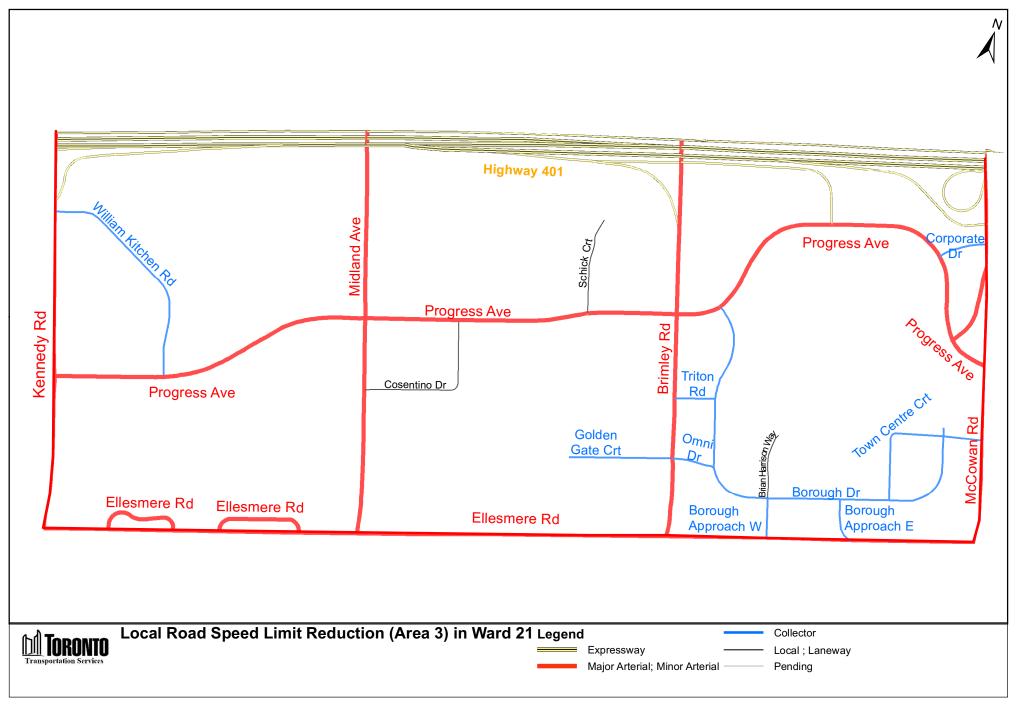

|                                             |                                                                  | City of Toront                                                       | o By-law 415-2021                                                                       |                                     |                                            |
|---------------------------------------------|------------------------------------------------------------------|----------------------------------------------------------------------|-----------------------------------------------------------------------------------------|-------------------------------------|--------------------------------------------|
| (In<br>Column 1<br>Designated<br>Area Name) | (In<br>Column 2<br>East/West<br>Limits of<br>Designated<br>Area) | (In<br>Column 3<br>North/South<br>Limits of<br>Designated<br>Area)   | (In<br>Column 4<br>Excluded Highways or<br>Bridges)                                     | (In<br>Column 5<br>Speed<br>(km/h)) | (In<br>Column 6<br>Designated<br>Area Map) |
|                                             |                                                                  |                                                                      | Terraview Blvd<br>between<br>Pharmacy Avenue and<br>Victoria Park Avenue                |                                     |                                            |
|                                             |                                                                  |                                                                      | Pachino Boulevard<br>between<br>Pharmacy Avenue and<br>Victoria Park Avenue             |                                     |                                            |
| (Area 3) in<br>Ward 21                      | West side of<br>McCowan<br>Road / east<br>side of<br>Kennedy     | South side of<br>Highway 401<br>/ north side<br>of Ellesmere<br>Road | Progress Avenue<br>between<br>McCowan Road and<br>Kennedy Road                          | 30                                  | (Area 3) in<br>Ward 21                     |
|                                             | Road                                                             |                                                                      | William Kitchen Road<br>between<br>Progress Avenue and<br>Kennedy Road                  |                                     |                                            |
|                                             |                                                                  |                                                                      | Midland Avenue<br>between<br>Ellesmere Road and<br>Highway 401                          |                                     |                                            |
|                                             |                                                                  |                                                                      | Brimley Road between<br>Ellesmere Road and<br>Highway 401                               |                                     |                                            |
|                                             |                                                                  |                                                                      | Golden Gate Crescent<br>between Brimley Road<br>and west end of<br>Golden Gate Crescent |                                     |                                            |
|                                             |                                                                  |                                                                      | Triton Road between<br>Borough Drive and<br>Brimley Road                                |                                     |                                            |

| (In<br>Column 1<br>Designated<br>Area Name) | (In<br>Column 2<br>East/West<br>Limits of<br>Designated<br>Area)     | (In<br>Column 3<br>North/South<br>Limits of<br>Designated<br>Area)               | (In<br>Column 4<br>Excluded Highways or<br>Bridges)                                                                | (In<br>Column 5<br>Speed<br>(km/h)) | (In<br>Column 6<br>Designated<br>Area Map) |
|---------------------------------------------|----------------------------------------------------------------------|----------------------------------------------------------------------------------|--------------------------------------------------------------------------------------------------------------------|-------------------------------------|--------------------------------------------|
|                                             |                                                                      |                                                                                  | Omni Drive between<br>Borough Drive and<br>Brimley Road                                                            |                                     |                                            |
|                                             |                                                                      |                                                                                  | Borough Drive<br>between<br>Progress Drive and a<br>point approximately<br>75 metres north of<br>Town Centre Court |                                     |                                            |
|                                             |                                                                      |                                                                                  | Borough Approach<br>West between<br>Ellesmere Road and<br>Borough Drive                                            |                                     |                                            |
|                                             |                                                                      |                                                                                  | Borough Approach<br>East between<br>Ellesmere Road and<br>Borough Drive                                            |                                     |                                            |
|                                             |                                                                      |                                                                                  | Town Centre Court<br>between<br>McCowan Road and<br>Borough Drive (south<br>west intersection)                     |                                     |                                            |
|                                             |                                                                      |                                                                                  | Corporate Drive<br>between<br>McCowan Road and<br>Progress Avenue                                                  |                                     |                                            |
| (Area 4) in<br>Ward 21                      | West side of<br>McCowan<br>Road / east<br>side of<br>Brimley<br>Road | South side of<br>Ellesmere<br>Road / north<br>side of<br>Lawrence<br>Avenue East | Packard Boulevard<br>between<br>Brimorton Drive and<br>Ellesmere Road                                              | 30                                  | (Area 4) in<br>Ward 21                     |