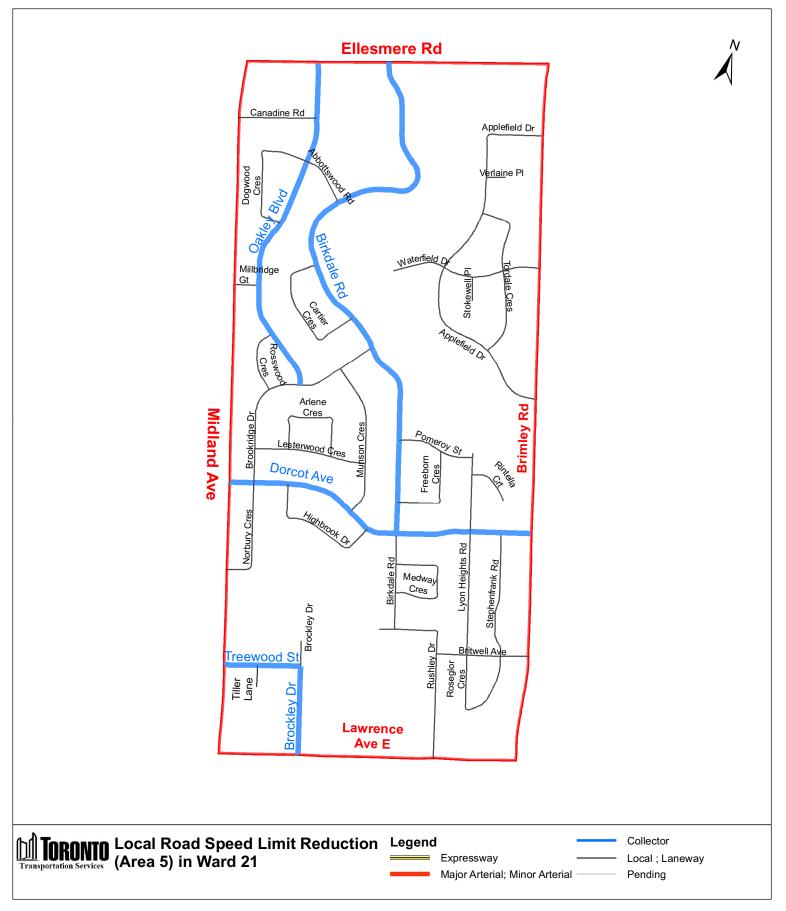

|                                             |                                                                        | City of Toronte                                                                  | o By-law 415-2021                                                                                               |                                     |                                            |
|---------------------------------------------|------------------------------------------------------------------------|----------------------------------------------------------------------------------|-----------------------------------------------------------------------------------------------------------------|-------------------------------------|--------------------------------------------|
| (In<br>Column 1<br>Designated<br>Area Name) | (In<br>Column 2<br>East/West<br>Limits of<br>Designated<br>Area)       | (In<br>Column 3<br>North/South<br>Limits of<br>Designated<br>Area)               | (In<br>Column 4<br>Excluded Highways or<br>Bridges)                                                             | (In<br>Column 5<br>Speed<br>(km/h)) | (In<br>Column 6<br>Designated<br>Area Map) |
|                                             |                                                                        |                                                                                  | Brimorton Drive<br>between<br>McCowan Road and<br>Brimley Road                                                  |                                     |                                            |
| (Area 5) in<br>Ward 21                      | West side of<br>Brimley<br>Road / east<br>side of<br>Midland           | South side of<br>Ellesmere<br>Road / north<br>side of                            | Birkdale Road<br>between<br>Dorcot Avenue and<br>Ellesmere Road                                                 | 30                                  | (Area 5) in<br>Ward 21                     |
|                                             |                                                                        | Lawrence<br>Avenue East                                                          | Dorcot Avenue<br>between Brimley Road<br>and Midland Avenue                                                     |                                     |                                            |
|                                             |                                                                        |                                                                                  | Oakley Boulevard<br>between<br>Brookridge Drive and<br>Ellesmere Road                                           |                                     |                                            |
|                                             |                                                                        |                                                                                  | Treewood Street<br>between<br>Brockley Drive and<br>Midland Avenue                                              |                                     |                                            |
|                                             |                                                                        |                                                                                  | Brockley Drive<br>between Lawrence<br>Avenue East and<br>Treewood Street                                        |                                     |                                            |
| (Area 6) in<br>Ward 21                      | West side of<br>Midland<br>Avenue / east<br>side of<br>Kennedy<br>Road | South side of<br>Ellesmere<br>Road / north<br>side of<br>Lawrence<br>Avenue East | Midwest Road<br>between<br>Midland Avenue<br>(south intersection)<br>and Midland Avenue<br>(north intersection) | 30                                  | (Area 6) in<br>Ward 21                     |