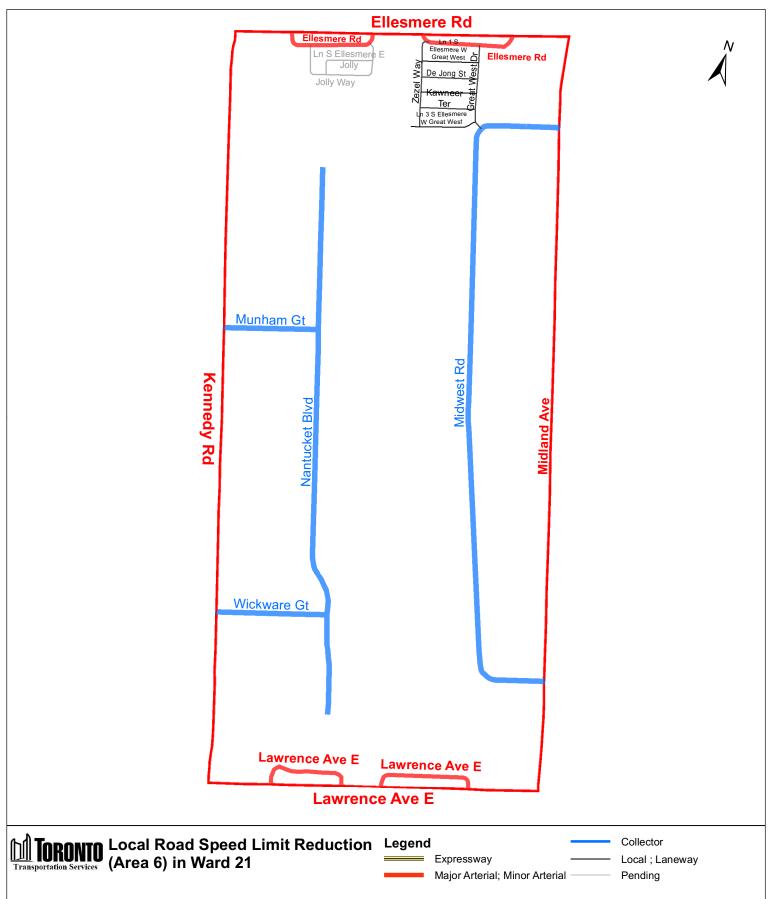

|                                             |                                                                        | City of Toronte                                                                  | o By-law 415-2021                                                                                               |                                     |                                            |
|---------------------------------------------|------------------------------------------------------------------------|----------------------------------------------------------------------------------|-----------------------------------------------------------------------------------------------------------------|-------------------------------------|--------------------------------------------|
| (In<br>Column 1<br>Designated<br>Area Name) | (In<br>Column 2<br>East/West<br>Limits of<br>Designated<br>Area)       | (In<br>Column 3<br>North/South<br>Limits of<br>Designated<br>Area)               | (In<br>Column 4<br>Excluded Highways or<br>Bridges)                                                             | (In<br>Column 5<br>Speed<br>(km/h)) | (In<br>Column 6<br>Designated<br>Area Map) |
|                                             |                                                                        |                                                                                  | Brimorton Drive<br>between<br>McCowan Road and<br>Brimley Road                                                  |                                     |                                            |
| (Area 5) in<br>Ward 21                      | West side of<br>Brimley<br>Road / east<br>side of<br>Midland           | South side of<br>Ellesmere<br>Road / north<br>side of                            | Birkdale Road<br>between<br>Dorcot Avenue and<br>Ellesmere Road                                                 | 30                                  | (Area 5) in<br>Ward 21                     |
|                                             |                                                                        | Lawrence<br>Avenue East                                                          | Dorcot Avenue<br>between Brimley Road<br>and Midland Avenue                                                     |                                     |                                            |
|                                             |                                                                        |                                                                                  | Oakley Boulevard<br>between<br>Brookridge Drive and<br>Ellesmere Road                                           |                                     |                                            |
|                                             |                                                                        |                                                                                  | Treewood Street<br>between<br>Brockley Drive and<br>Midland Avenue                                              |                                     |                                            |
|                                             |                                                                        |                                                                                  | Brockley Drive<br>between Lawrence<br>Avenue East and<br>Treewood Street                                        |                                     |                                            |
| (Area 6) in<br>Ward 21                      | West side of<br>Midland<br>Avenue / east<br>side of<br>Kennedy<br>Road | South side of<br>Ellesmere<br>Road / north<br>side of<br>Lawrence<br>Avenue East | Midwest Road<br>between<br>Midland Avenue<br>(south intersection)<br>and Midland Avenue<br>(north intersection) | 30                                  | (Area 6) in<br>Ward 21                     |

9 City of Toronto By-law 415-2021

| (In<br>Column 1<br>Designated<br>Area Name) | (In<br>Column 2<br>East/West<br>Limits of<br>Designated<br>Area)   | (In<br>Column 3<br>North/South<br>Limits of<br>Designated<br>Area)     | (In<br>Column 4<br>Excluded Highways or<br>Bridges)                                                     | (In<br>Column 5<br>Speed<br>(km/h)) | (In<br>Column 6<br>Designated<br>Area Map) |
|---------------------------------------------|--------------------------------------------------------------------|------------------------------------------------------------------------|---------------------------------------------------------------------------------------------------------|-------------------------------------|--------------------------------------------|
|                                             | ,                                                                  | ,                                                                      | Nantucket Boulevard<br>between south end<br>Nantucket Boulevard<br>and north end<br>Nantucket Boulevard |                                     |                                            |
|                                             |                                                                    |                                                                        | Munham Gate<br>between<br>Nantucket Boulevard<br>and Kennedy Road                                       |                                     |                                            |
|                                             |                                                                    |                                                                        | Wickware Gate<br>between<br>Nantucket Boulevard<br>and Kennedy Road                                     |                                     |                                            |
|                                             |                                                                    |                                                                        | Jolly Way between<br>Ellesmere Road (west<br>intersection) and<br>Ellesmere Road (east<br>intersection) |                                     |                                            |
| (Area 7) in<br>Ward 21                      | West side of<br>Kennedy Rd<br>/ east side of<br>Birchmount<br>Road | South side of<br>Ellesmere<br>Road / north<br>side of<br>Lawrence      | Shropshire Drive<br>between<br>Kennedy Road and<br>Arbutus Crescent                                     | 30                                  | (Area 7) in<br>Ward 21                     |
| Roud                                        | Avenue East                                                        | Arbutus Crescent<br>between<br>Shropshire Drive and<br>Birchmount Road |                                                                                                         |                                     |                                            |
|                                             |                                                                    |                                                                        | Vauxhall Drive<br>between<br>Ellendale Drive and<br>Birchmount Road                                     |                                     |                                            |