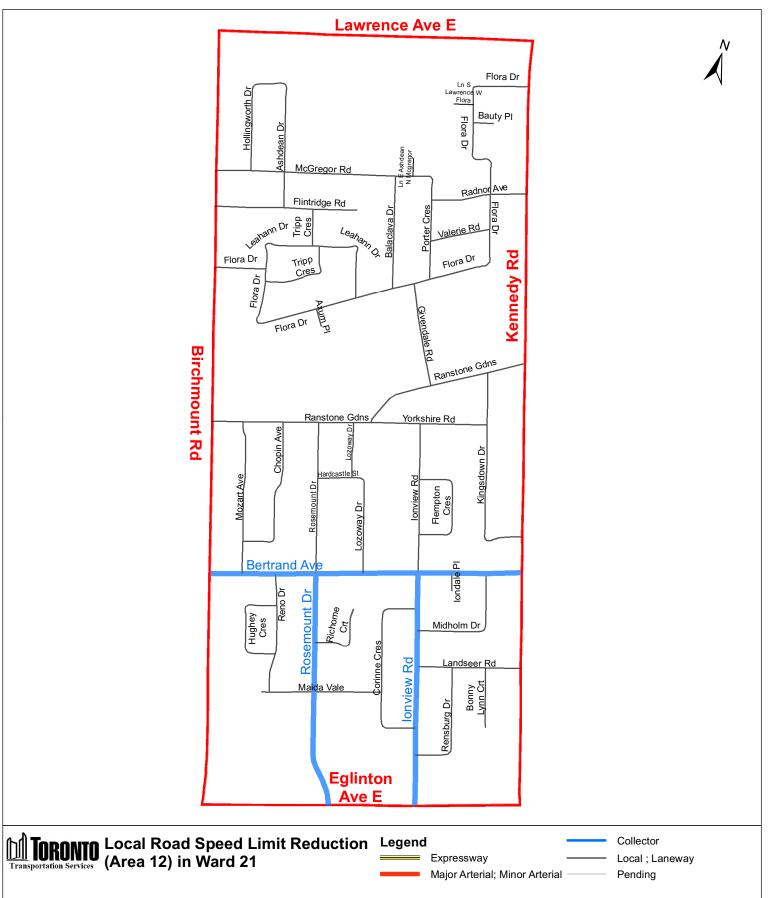

13 City of Toronto By-law 415-2021

|                                             |                                                                        | City of Toront                                                                         | o By-law 415-2021                                                                |                                     |                                            |
|---------------------------------------------|------------------------------------------------------------------------|----------------------------------------------------------------------------------------|----------------------------------------------------------------------------------|-------------------------------------|--------------------------------------------|
| (In<br>Column 1<br>Designated<br>Area Name) | (In<br>Column 2<br>East/West<br>Limits of<br>Designated<br>Area)       | (In<br>Column 3<br>North/South<br>Limits of<br>Designated<br>Area)                     | (In<br>Column 4<br>Excluded Highways or<br>Bridges)                              | (In<br>Column 5<br>Speed<br>(km/h)) | (In<br>Column 6<br>Designated<br>Area Map) |
|                                             |                                                                        |                                                                                        | Bertrand Avenue<br>between<br>Birchmount Road and<br>Warden Avenue               |                                     |                                            |
|                                             |                                                                        |                                                                                        | Crockford Boulevard<br>between<br>Bertrand Avenue and<br>Lawrence Avenue<br>East |                                     |                                            |
|                                             |                                                                        |                                                                                        | Underwriters Road<br>between Crouse Road<br>and Lawrence Avenue<br>East          |                                     |                                            |
| (Area 12) in<br>Ward 21                     | West side of<br>Kennedy<br>Road / east<br>side of<br>Birchmount        | South side of<br>Lawrence<br>Avenue East<br>/ north side<br>of Eglinton                | Bertrand Avenue<br>between<br>Kennedy Road and<br>Birchmount Road                | 30                                  | (Area 12) ir<br>Ward 21                    |
| Road                                        |                                                                        | Avenue East                                                                            | Rosemount Drive<br>between<br>Eglinton Avenue East<br>and Bertrand Avenue        |                                     |                                            |
|                                             |                                                                        |                                                                                        | Ionview Road between<br>Eglinton Avenue East<br>and Bertrand Avenue              |                                     |                                            |
| (Area 13) in<br>Ward 21                     | West side of<br>Midland<br>Avenue / east<br>side of<br>Kennedy<br>Road | South side of<br>Lawrence<br>Avenue East<br>/ north side<br>of Eglinton<br>Avenue East |                                                                                  | 30                                  | (Area 13) in<br>Ward 21                    |