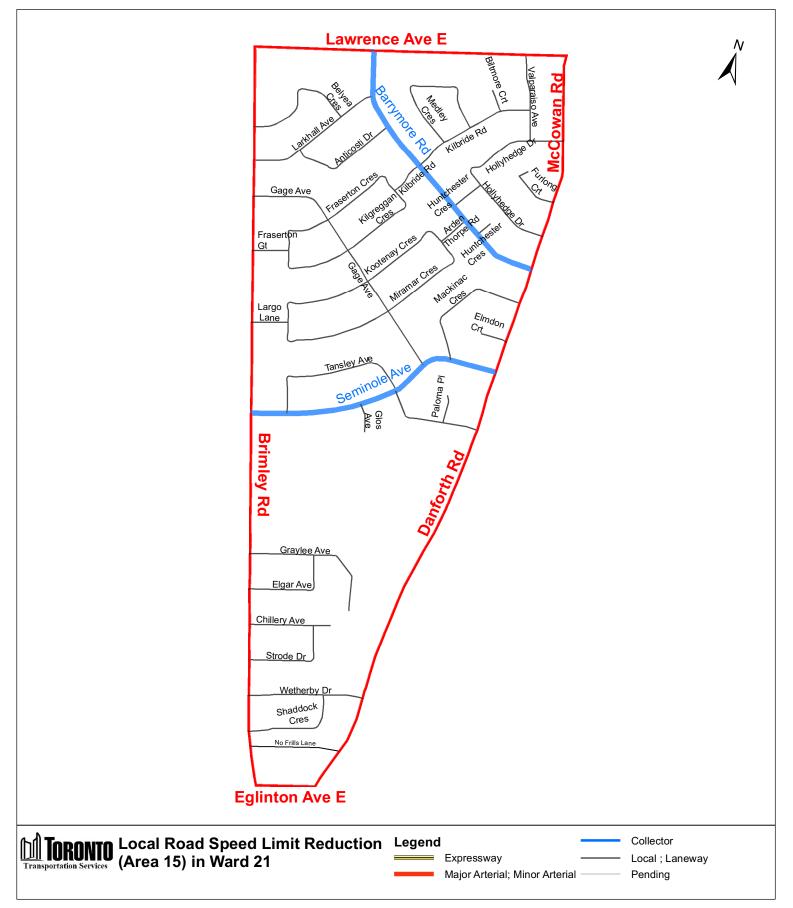

14 City of Toronto By-law 415-2021

|                                             |                                                                                                                                                                                                                                            | City of Toront                                                                         | o By-law 415-2021                                                                                                                                                                                                                                              |                                     |                                            |
|---------------------------------------------|--------------------------------------------------------------------------------------------------------------------------------------------------------------------------------------------------------------------------------------------|----------------------------------------------------------------------------------------|----------------------------------------------------------------------------------------------------------------------------------------------------------------------------------------------------------------------------------------------------------------|-------------------------------------|--------------------------------------------|
| (In<br>Column 1<br>Designated<br>Area Name) | (In<br>Column 2<br>East/West<br>Limits of<br>Designated<br>Area)                                                                                                                                                                           | (In<br>Column 3<br>North/South<br>Limits of<br>Designated<br>Area)                     | (In<br>Column 4<br>Excluded Highways or<br>Bridges)                                                                                                                                                                                                            | (In<br>Column 5<br>Speed<br>(km/h)) | (In<br>Column 6<br>Designated<br>Area Map) |
| (Area 15) in<br>Ward 21                     | West side of<br>Danforth<br>Road<br>between<br>Eglinton<br>Avenue East<br>and<br>McCowan<br>Road and<br>west side of<br>McCowan<br>Road<br>between<br>Lawrence<br>Avenue East<br>and Danforth<br>Road / east<br>side of<br>Brimley<br>Road | South side of<br>Lawrence<br>Avenue East<br>/ north side<br>of Eglinton<br>Avenue East | Seminole Avenue<br>between<br>Danforth Road and<br>Brimley Road<br>Barrymore Road<br>between<br>Danforth Road and<br>Lawrence Avenue<br>East                                                                                                                   | 30                                  | (Area 15) in<br>Ward 21                    |
| (Area 1) in<br>Ward 23                      | West side of<br>Brimley<br>Road / east<br>side of<br>Midland<br>Avenue                                                                                                                                                                     | South side of<br>Steeles<br>Avenue East<br>/ north side<br>of McNicoll<br>Avenue       | Copthorne Avenue<br>between<br>Port Royal Trail and<br>Midland Avenue<br>Port Royal Trail<br>between Brimley Road<br>(south intersection)<br>and Brimley Road<br>(north intersection)<br>Artillery Street<br>between<br>Port Royal Trail and<br>Midland Avenue | 30                                  | (Area 1) in<br>Ward 23                     |