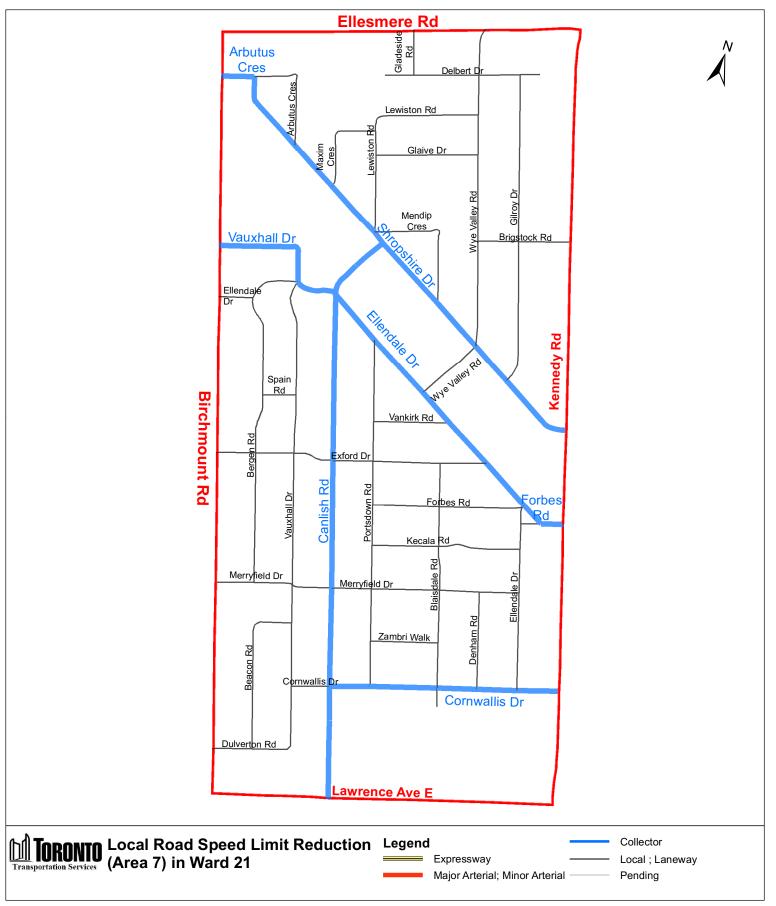

9 City of Toronto By-law 415-2021

| (In<br>Column 1<br>Designated<br>Area Name) | (In<br>Column 2<br>East/West<br>Limits of<br>Designated<br>Area)   | (In<br>Column 3<br>North/South<br>Limits of<br>Designated<br>Area)     | (In<br>Column 4<br>Excluded Highways or<br>Bridges)                                                     | (In<br>Column 5<br>Speed<br>(km/h)) | (In<br>Column 6<br>Designated<br>Area Map) |
|---------------------------------------------|--------------------------------------------------------------------|------------------------------------------------------------------------|---------------------------------------------------------------------------------------------------------|-------------------------------------|--------------------------------------------|
|                                             | ,                                                                  | ,                                                                      | Nantucket Boulevard<br>between south end<br>Nantucket Boulevard<br>and north end<br>Nantucket Boulevard |                                     |                                            |
|                                             |                                                                    |                                                                        | Munham Gate<br>between<br>Nantucket Boulevard<br>and Kennedy Road                                       |                                     |                                            |
|                                             |                                                                    |                                                                        | Wickware Gate<br>between<br>Nantucket Boulevard<br>and Kennedy Road                                     |                                     |                                            |
|                                             |                                                                    |                                                                        | Jolly Way between<br>Ellesmere Road (west<br>intersection) and<br>Ellesmere Road (east<br>intersection) |                                     |                                            |
| (Area 7) in<br>Ward 21                      | West side of<br>Kennedy Rd<br>/ east side of<br>Birchmount<br>Road | South side of<br>Ellesmere<br>Road / north<br>side of<br>Lawrence      | Shropshire Drive<br>between<br>Kennedy Road and<br>Arbutus Crescent                                     | 30                                  | (Area 7) in<br>Ward 21                     |
| Roud                                        | Avenue East                                                        | Arbutus Crescent<br>between<br>Shropshire Drive and<br>Birchmount Road |                                                                                                         |                                     |                                            |
|                                             |                                                                    |                                                                        | Vauxhall Drive<br>between<br>Ellendale Drive and<br>Birchmount Road                                     |                                     |                                            |

|                                             |                                                                  | City of Toronto                                                    | o By-law 415-2021                                                                            |                                     |                                            |
|---------------------------------------------|------------------------------------------------------------------|--------------------------------------------------------------------|----------------------------------------------------------------------------------------------|-------------------------------------|--------------------------------------------|
| (In<br>Column 1<br>Designated<br>Area Name) | (In<br>Column 2<br>East/West<br>Limits of<br>Designated<br>Area) | (In<br>Column 3<br>North/South<br>Limits of<br>Designated<br>Area) | (In<br>Column 4<br>Excluded Highways or<br>Bridges)                                          | (In<br>Column 5<br>Speed<br>(km/h)) | (In<br>Column 6<br>Designated<br>Area Map) |
|                                             |                                                                  |                                                                    | Ellendale Drive<br>between<br>Vauxhill Drive and<br>Forbes Road (south<br>east intersection) |                                     |                                            |
|                                             |                                                                  |                                                                    | Forbes Road between<br>Ellendale Dr (south<br>east intersection) and<br>Kennedy Road         |                                     |                                            |
|                                             |                                                                  |                                                                    | Cornwallis Drive<br>between<br>Kennedy Road and<br>Canlish Road                              |                                     |                                            |
|                                             |                                                                  |                                                                    | Canlish Road between<br>Lawrence Avenue<br>East and<br>Shropshire Drive                      |                                     |                                            |
| (Area 8) in<br>Ward 21                      | West side of<br>Birchmount<br>Road / east<br>side of<br>Warden   | South side of<br>Ellesmere<br>Road / north<br>side of<br>Lawrence  | Howden Road<br>between Lawrence<br>Avenue East and<br>Laura Secord Walk                      | 30                                  | (Area 8) in<br>Ward 21                     |
| Avenue                                      | Avenue East                                                      | Laura Secord Walk<br>between Birchmount<br>Road and Howden<br>Road |                                                                                              |                                     |                                            |
|                                             |                                                                  |                                                                    | Ellington Drive<br>between Lawrence<br>Avenue East and<br>Warden Avenue                      |                                     |                                            |