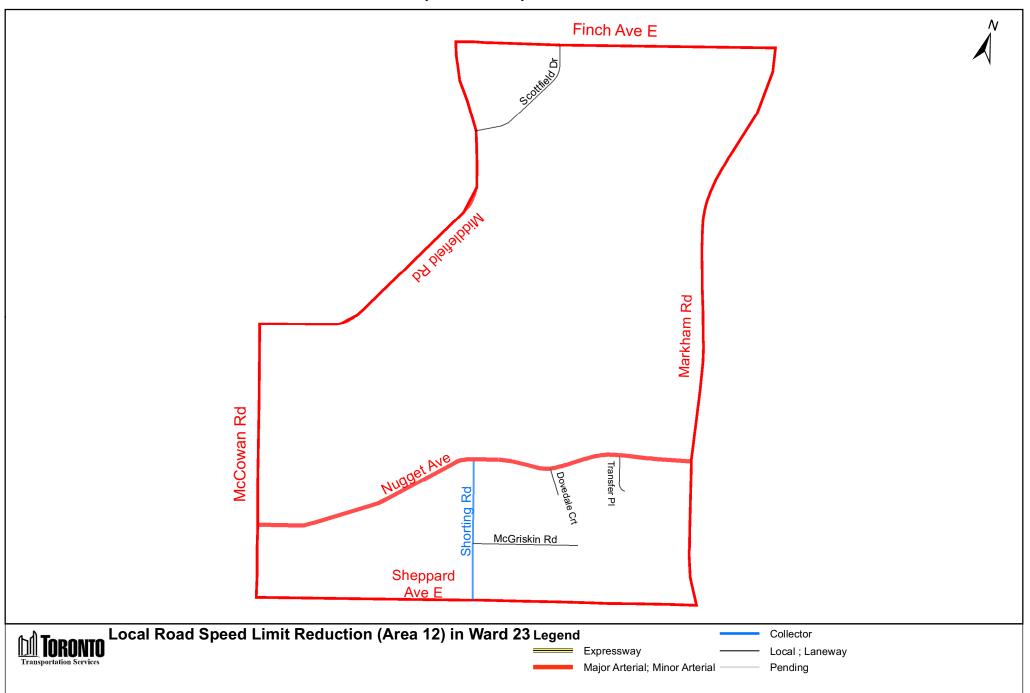

13 City of Toronto By-law 415-2021

|                                             |                                                                        | City of Toront                                                                         | o By-law 415-2021                                                                |                                     |                                            |
|---------------------------------------------|------------------------------------------------------------------------|----------------------------------------------------------------------------------------|----------------------------------------------------------------------------------|-------------------------------------|--------------------------------------------|
| (In<br>Column 1<br>Designated<br>Area Name) | (In<br>Column 2<br>East/West<br>Limits of<br>Designated<br>Area)       | (In<br>Column 3<br>North/South<br>Limits of<br>Designated<br>Area)                     | (In<br>Column 4<br>Excluded Highways or<br>Bridges)                              | (In<br>Column 5<br>Speed<br>(km/h)) | (In<br>Column 6<br>Designated<br>Area Map) |
|                                             |                                                                        |                                                                                        | Bertrand Avenue<br>between<br>Birchmount Road and<br>Warden Avenue               |                                     |                                            |
|                                             |                                                                        |                                                                                        | Crockford Boulevard<br>between<br>Bertrand Avenue and<br>Lawrence Avenue<br>East |                                     |                                            |
|                                             |                                                                        |                                                                                        | Underwriters Road<br>between Crouse Road<br>and Lawrence Avenue<br>East          |                                     |                                            |
| (Area 12) in<br>Ward 21                     | West side of<br>Kennedy<br>Road / east<br>side of<br>Birchmount        | South side of<br>Lawrence<br>Avenue East<br>/ north side<br>of Eglinton                | Bertrand Avenue<br>between<br>Kennedy Road and<br>Birchmount Road                | 30                                  | (Area 12) ir<br>Ward 21                    |
| Road                                        |                                                                        | Avenue East                                                                            | Rosemount Drive<br>between<br>Eglinton Avenue East<br>and Bertrand Avenue        |                                     |                                            |
|                                             |                                                                        |                                                                                        | Ionview Road between<br>Eglinton Avenue East<br>and Bertrand Avenue              |                                     |                                            |
| (Area 13) in<br>Ward 21                     | West side of<br>Midland<br>Avenue / east<br>side of<br>Kennedy<br>Road | South side of<br>Lawrence<br>Avenue East<br>/ north side<br>of Eglinton<br>Avenue East |                                                                                  | 30                                  | (Area 13) in<br>Ward 21                    |