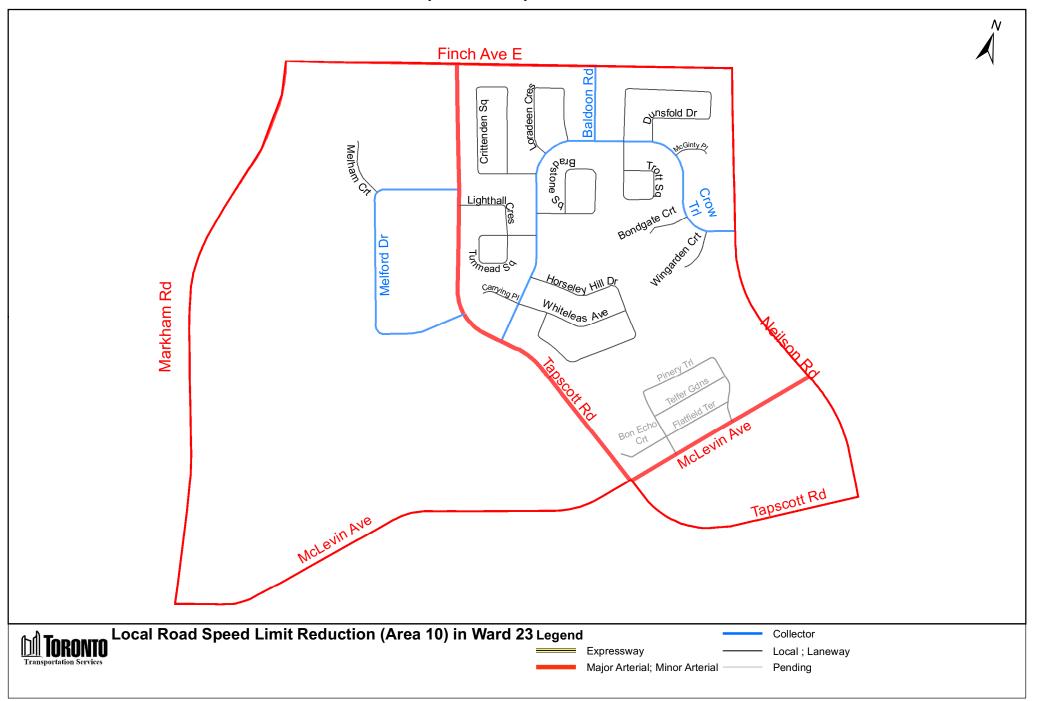

12 City of Toronto By-law 415-2021

|                                             |                                                                               | City of Toronte                                                                        | b By-law 415-2021                                                                 |                                     |                                            |
|---------------------------------------------|-------------------------------------------------------------------------------|----------------------------------------------------------------------------------------|-----------------------------------------------------------------------------------|-------------------------------------|--------------------------------------------|
| (In<br>Column 1<br>Designated<br>Area Name) | (In<br>Column 2<br>East/West<br>Limits of<br>Designated<br>Area)              | (In<br>Column 3<br>North/South<br>Limits of<br>Designated<br>Area)                     | (In<br>Column 4<br>Excluded Highways or<br>Bridges)                               | (In<br>Column 5<br>Speed<br>(km/h)) | (In<br>Column 6<br>Designated<br>Area Map) |
| (Area 10) in<br>Ward 21                     | West side of<br>Warden<br>Avenue / east<br>side of<br>Victoria Park<br>Avenue | South side of<br>Lawrence<br>Avenue East<br>/ north side<br>of Eglinton<br>Avenue East | Pharmacy Avenue<br>between<br>Eglinton Avenue East<br>and Lawrence Avenue<br>East | 30                                  | (Area 10) in<br>Ward 21                    |
|                                             |                                                                               |                                                                                        | Surrey Avenue<br>between<br>Pharmacy Avenue and<br>Victoria Park Avenue           |                                     |                                            |
|                                             |                                                                               |                                                                                        | Craigton Drive<br>between<br>Pharmacy Avenue and<br>Victoria Park Avenue          |                                     |                                            |
|                                             |                                                                               |                                                                                        | Rannock Street<br>between<br>Pharmacy Avenue and<br>Victoria Park Avenue          |                                     |                                            |
|                                             |                                                                               |                                                                                        | Ashtonbee Road<br>between<br>Warden Avenue and<br>Pharmacy Avenue                 |                                     |                                            |
| (Area 11) in<br>Ward 21                     | West side of<br>Birchmount<br>Road / east<br>side of<br>Warden                | South side of<br>Lawrence<br>Avenue East<br>/ north side<br>of Eglinton<br>Avenue East | Ashtonbee Road<br>between<br>Birchmount Road and<br>Warden Avenue                 | 30                                  | (Area 11) in<br>Ward 21                    |
|                                             |                                                                               |                                                                                        | Thermos Road<br>between Eglinton<br>Avenue East and<br>Bertrand Avenue            |                                     |                                            |