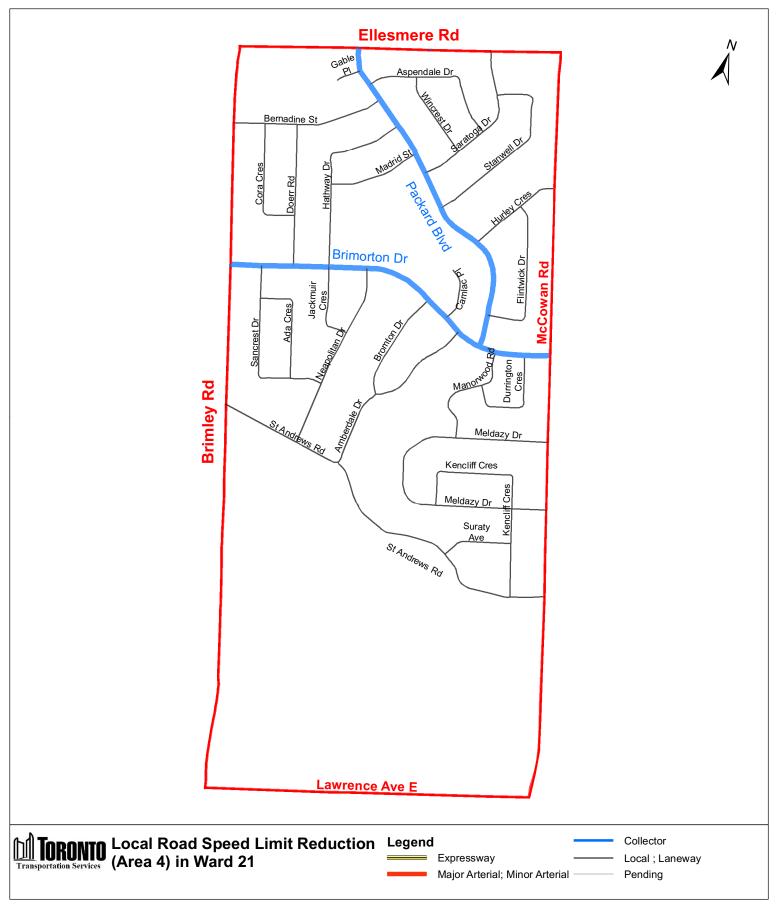

| (In<br>Column 1<br>Designated<br>Area Name) | (In<br>Column 2<br>East/West<br>Limits of<br>Designated<br>Area)     | (In<br>Column 3<br>North/South<br>Limits of<br>Designated<br>Area)               | (In<br>Column 4<br>Excluded Highways or<br>Bridges)                                                                | (In<br>Column 5<br>Speed<br>(km/h)) | (In<br>Column 6<br>Designated<br>Area Map) |
|---------------------------------------------|----------------------------------------------------------------------|----------------------------------------------------------------------------------|--------------------------------------------------------------------------------------------------------------------|-------------------------------------|--------------------------------------------|
|                                             |                                                                      |                                                                                  | Omni Drive between<br>Borough Drive and<br>Brimley Road                                                            |                                     |                                            |
|                                             |                                                                      |                                                                                  | Borough Drive<br>between<br>Progress Drive and a<br>point approximately<br>75 metres north of<br>Town Centre Court |                                     |                                            |
|                                             |                                                                      |                                                                                  | Borough Approach<br>West between<br>Ellesmere Road and<br>Borough Drive                                            |                                     |                                            |
|                                             |                                                                      |                                                                                  | Borough Approach<br>East between<br>Ellesmere Road and<br>Borough Drive                                            |                                     |                                            |
|                                             |                                                                      |                                                                                  | Town Centre Court<br>between<br>McCowan Road and<br>Borough Drive (south<br>west intersection)                     |                                     |                                            |
|                                             |                                                                      |                                                                                  | Corporate Drive<br>between<br>McCowan Road and<br>Progress Avenue                                                  |                                     |                                            |
| (Area 4) in<br>Ward 21                      | West side of<br>McCowan<br>Road / east<br>side of<br>Brimley<br>Road | South side of<br>Ellesmere<br>Road / north<br>side of<br>Lawrence<br>Avenue East | Packard Boulevard<br>between<br>Brimorton Drive and<br>Ellesmere Road                                              | 30                                  | (Area 4) in<br>Ward 21                     |

|                                             |                                                                        | City of Toronte                                                                  | o By-law 415-2021                                                                                               |                                     |                                            |
|---------------------------------------------|------------------------------------------------------------------------|----------------------------------------------------------------------------------|-----------------------------------------------------------------------------------------------------------------|-------------------------------------|--------------------------------------------|
| (In<br>Column 1<br>Designated<br>Area Name) | (In<br>Column 2<br>East/West<br>Limits of<br>Designated<br>Area)       | (In<br>Column 3<br>North/South<br>Limits of<br>Designated<br>Area)               | (In<br>Column 4<br>Excluded Highways or<br>Bridges)                                                             | (In<br>Column 5<br>Speed<br>(km/h)) | (In<br>Column 6<br>Designated<br>Area Map) |
|                                             |                                                                        |                                                                                  | Brimorton Drive<br>between<br>McCowan Road and<br>Brimley Road                                                  |                                     |                                            |
| (Area 5) in<br>Ward 21                      | West side of<br>Brimley<br>Road / east<br>side of<br>Midland           | South side of<br>Ellesmere<br>Road / north<br>side of                            | Birkdale Road<br>between<br>Dorcot Avenue and<br>Ellesmere Road                                                 | 30                                  | (Area 5) in<br>Ward 21                     |
|                                             |                                                                        | Lawrence<br>Avenue East                                                          | Dorcot Avenue<br>between Brimley Road<br>and Midland Avenue                                                     |                                     |                                            |
|                                             |                                                                        |                                                                                  | Oakley Boulevard<br>between<br>Brookridge Drive and<br>Ellesmere Road                                           |                                     |                                            |
|                                             |                                                                        |                                                                                  | Treewood Street<br>between<br>Brockley Drive and<br>Midland Avenue                                              |                                     |                                            |
|                                             |                                                                        |                                                                                  | Brockley Drive<br>between Lawrence<br>Avenue East and<br>Treewood Street                                        |                                     |                                            |
| (Area 6) in<br>Ward 21                      | West side of<br>Midland<br>Avenue / east<br>side of<br>Kennedy<br>Road | South side of<br>Ellesmere<br>Road / north<br>side of<br>Lawrence<br>Avenue East | Midwest Road<br>between<br>Midland Avenue<br>(south intersection)<br>and Midland Avenue<br>(north intersection) | 30                                  | (Area 6) in<br>Ward 21                     |