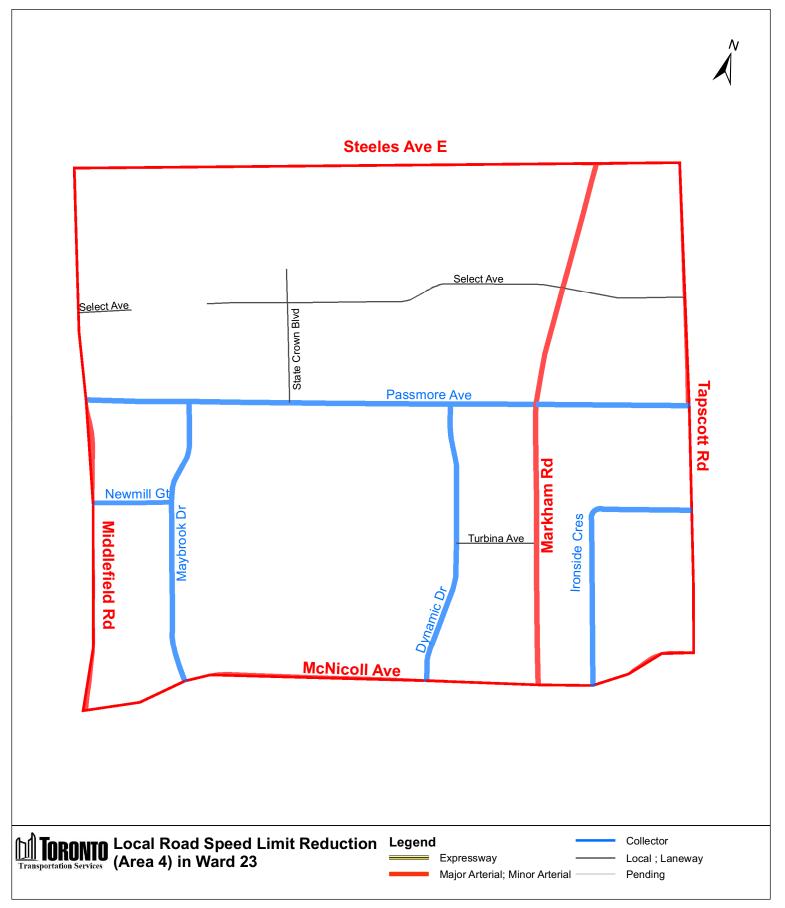

|                                             |                                                                  | City of Toront                                                     | o By-law 415-2021                                                           |                                     |                                            |
|---------------------------------------------|------------------------------------------------------------------|--------------------------------------------------------------------|-----------------------------------------------------------------------------|-------------------------------------|--------------------------------------------|
| (In<br>Column 1<br>Designated<br>Area Name) | (In<br>Column 2<br>East/West<br>Limits of<br>Designated<br>Area) | (In<br>Column 3<br>North/South<br>Limits of<br>Designated<br>Area) | (In<br>Column 4<br>Excluded Highways or<br>Bridges)                         | (In<br>Column 5<br>Speed<br>(km/h)) | (In<br>Column 6<br>Designated<br>Area Map) |
|                                             |                                                                  |                                                                    | Ingleton Boulvard<br>between<br>Middlefield Road and<br>Alton Towers Circle |                                     |                                            |
|                                             |                                                                  |                                                                    | Boxdene Avenue<br>between<br>McNicoll Avenue and<br>Ingleton Boulevard      |                                     |                                            |
|                                             |                                                                  |                                                                    | Shady Hollow Drive<br>between<br>McNicoll Avenue and<br>Ingleton Boulevard  |                                     |                                            |
| (Area 4) in<br>Ward 23                      | West side of<br>Tapscott<br>Road / east<br>side of               | South side of<br>Steeles<br>Avenue East<br>/ north side            | Newmill Gate between<br>Maybrook Drive and<br>Middlefield Road              | 30                                  | (Area 4) in<br>Ward 23                     |
|                                             | Middlefield<br>Road                                              | of McNicoll<br>Avenue                                              | Maybrook Drive<br>between<br>McNicoll Avenue and<br>Passmore Avenue         |                                     |                                            |
|                                             |                                                                  |                                                                    | Passmore Avenue<br>between<br>Tapscott Road and<br>Middlefield Road         |                                     |                                            |
|                                             |                                                                  |                                                                    | Dynamic Drive<br>between<br>McNicoll Avenue and<br>Passmore Avenue          |                                     |                                            |
|                                             |                                                                  |                                                                    | Markham Road<br>between<br>McNicoll Avenue and<br>Steeles Avenue East       |                                     |                                            |

|                                             |                                                                   | City of Toront                                                                                   | o By-law 415-2021                                                                                                    |                                     | <u> </u>                                   |
|---------------------------------------------|-------------------------------------------------------------------|--------------------------------------------------------------------------------------------------|----------------------------------------------------------------------------------------------------------------------|-------------------------------------|--------------------------------------------|
| (In<br>Column 1<br>Designated<br>Area Name) | (In<br>Column 2<br>East/West<br>Limits of<br>Designated<br>Area)  | (In<br>Column 3<br>North/South<br>Limits of<br>Designated<br>Area)                               | (In<br>Column 4<br>Excluded Highways or<br>Bridges)                                                                  | (In<br>Column 5<br>Speed<br>(km/h)) | (In<br>Column 6<br>Designated<br>Area Map) |
|                                             |                                                                   |                                                                                                  | Ironside Crescent<br>between<br>McNicoll Avenue and<br>Tapscott Road                                                 |                                     |                                            |
| (Area 5) in<br>Ward 23                      | West side of<br>Rouge River<br>/ east side of<br>Tapscott<br>Road | South side of<br>Steeles<br>Avenue East<br>/ north side<br>of McNicoll<br>Avenue<br>between      | Passmore Avenue<br>between<br>Tapscott Road and a<br>point approximately<br>660 metres east of<br>Tapscott Road      | 30                                  | (Area 5) in<br>Ward 23                     |
|                                             |                                                                   | Tapscott<br>Road and<br>Morningside<br>Avenue and<br>Morningside<br>Avenue                       | Oasis Boulevard<br>between<br>Morningside Avenue<br>and Seasons Drive                                                |                                     |                                            |
|                                             |                                                                   | between<br>McNicoll<br>Avenue and<br>Finch Hydro                                                 | Seasons Drive<br>between Staines Road<br>and Oasis Boulevard                                                         |                                     |                                            |
|                                             |                                                                   | Corridor and<br>north side of<br>Finch Hydro<br>Corridor<br>between<br>Morningside<br>Avenue and | Staines Drive between<br>Steeles Avenue East<br>and a point<br>approximately<br>100 metres south of<br>Seasons Drive |                                     |                                            |
|                                             |                                                                   | Rouge River                                                                                      | Snowy Owl Way<br>between<br>Oasis Boulevard<br>(south intersection)<br>and Oasis boulevard<br>(north intersection)   |                                     |                                            |
|                                             |                                                                   |                                                                                                  | Mac Frost Way<br>between Stains Road<br>and north-east end of<br>Mac Frost Way                                       |                                     |                                            |