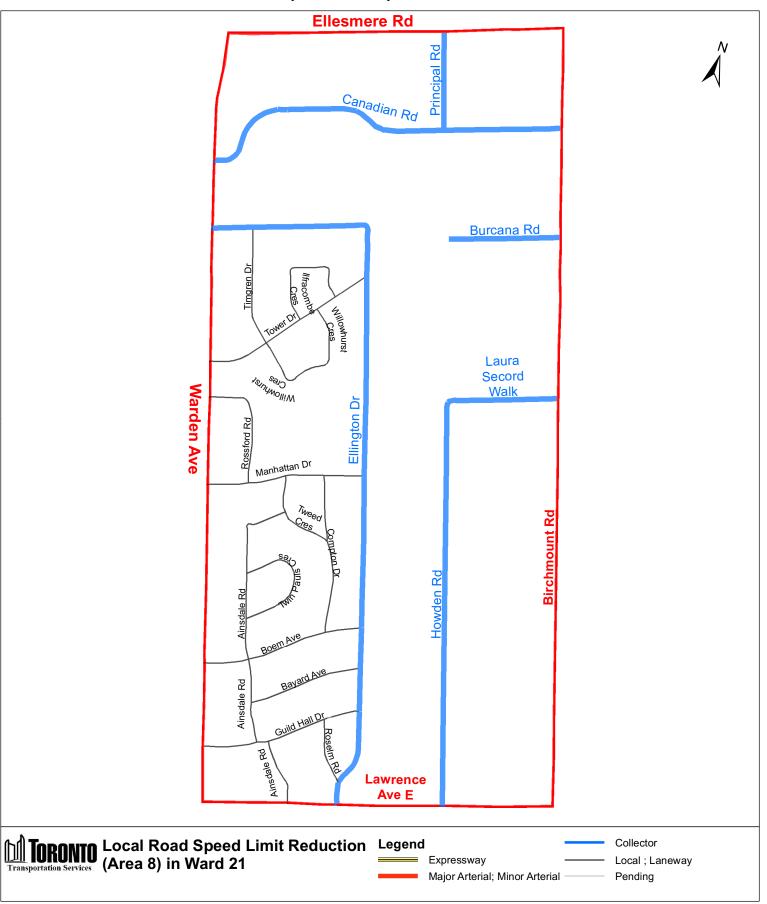

|                                             |                                                                  | City of Toronto                                                    | o By-law 415-2021                                                                            |                                     |                                            |
|---------------------------------------------|------------------------------------------------------------------|--------------------------------------------------------------------|----------------------------------------------------------------------------------------------|-------------------------------------|--------------------------------------------|
| (In<br>Column 1<br>Designated<br>Area Name) | (In<br>Column 2<br>East/West<br>Limits of<br>Designated<br>Area) | (In<br>Column 3<br>North/South<br>Limits of<br>Designated<br>Area) | (In<br>Column 4<br>Excluded Highways or<br>Bridges)                                          | (In<br>Column 5<br>Speed<br>(km/h)) | (In<br>Column 6<br>Designated<br>Area Map) |
|                                             |                                                                  |                                                                    | Ellendale Drive<br>between<br>Vauxhill Drive and<br>Forbes Road (south<br>east intersection) |                                     |                                            |
|                                             |                                                                  |                                                                    | Forbes Road between<br>Ellendale Dr (south<br>east intersection) and<br>Kennedy Road         |                                     |                                            |
|                                             |                                                                  |                                                                    | Cornwallis Drive<br>between<br>Kennedy Road and<br>Canlish Road                              |                                     |                                            |
|                                             |                                                                  |                                                                    | Canlish Road between<br>Lawrence Avenue<br>East and<br>Shropshire Drive                      |                                     |                                            |
| (Area 8) in<br>Ward 21                      | West side of<br>Birchmount<br>Road / east<br>side of<br>Warden   | South side of<br>Ellesmere<br>Road / north<br>side of<br>Lawrence  | Howden Road<br>between Lawrence<br>Avenue East and<br>Laura Secord Walk                      | 30                                  | (Area 8) in<br>Ward 21                     |
| Avenue                                      | Avenue East                                                      | Laura Secord Walk<br>between Birchmount<br>Road and Howden<br>Road |                                                                                              |                                     |                                            |
|                                             |                                                                  |                                                                    | Ellington Drive<br>between Lawrence<br>Avenue East and<br>Warden Avenue                      |                                     |                                            |

11 City of Toronto By-law 415-2021

|                                             |                                                                     | City of Toronto                                                                  | o By-law 415-2021                                                           |                                     |                                            |
|---------------------------------------------|---------------------------------------------------------------------|----------------------------------------------------------------------------------|-----------------------------------------------------------------------------|-------------------------------------|--------------------------------------------|
| (In<br>Column 1<br>Designated<br>Area Name) | (In<br>Column 2<br>East/West<br>Limits of<br>Designated<br>Area)    | (In<br>Column 3<br>North/South<br>Limits of<br>Designated<br>Area)               | (In<br>Column 4<br>Excluded Highways or<br>Bridges)                         | (In<br>Column 5<br>Speed<br>(km/h)) | (In<br>Column 6<br>Designated<br>Area Map) |
|                                             |                                                                     |                                                                                  | Burcana Road<br>between Birchmount<br>Road and east end of<br>Burcana Road  |                                     |                                            |
|                                             |                                                                     |                                                                                  | Canadian Road<br>between<br>Birchmount Road and<br>Warden Avenue            |                                     |                                            |
|                                             |                                                                     |                                                                                  | Principal Road<br>between<br>Canadian Road and<br>Ellesmere Road            |                                     |                                            |
| (Area 9) in<br>Ward 21                      | West side of<br>Warden<br>Avenue / east<br>side of<br>Victoria Park | South side of<br>Ellesmere<br>Road / north<br>side of<br>Lawrence<br>Avenue East | Pharmacy Avenue<br>between Lawrence<br>Avenue East and<br>Ellesmere Road    | 30                                  | (Area 9) in<br>Ward 21                     |
|                                             | Avenue                                                              |                                                                                  | Dewey Drive between<br>Pharmacy Avenue and<br>Ellesmere Road                |                                     |                                            |
|                                             |                                                                     |                                                                                  | Princeway Drive<br>between<br>Pharmacy Avenue and<br>Lynvalley Crescent     |                                     |                                            |
|                                             |                                                                     |                                                                                  | Lynvalley Crescent<br>beween Victoria Park<br>Avenue and<br>Princeway Drive |                                     |                                            |