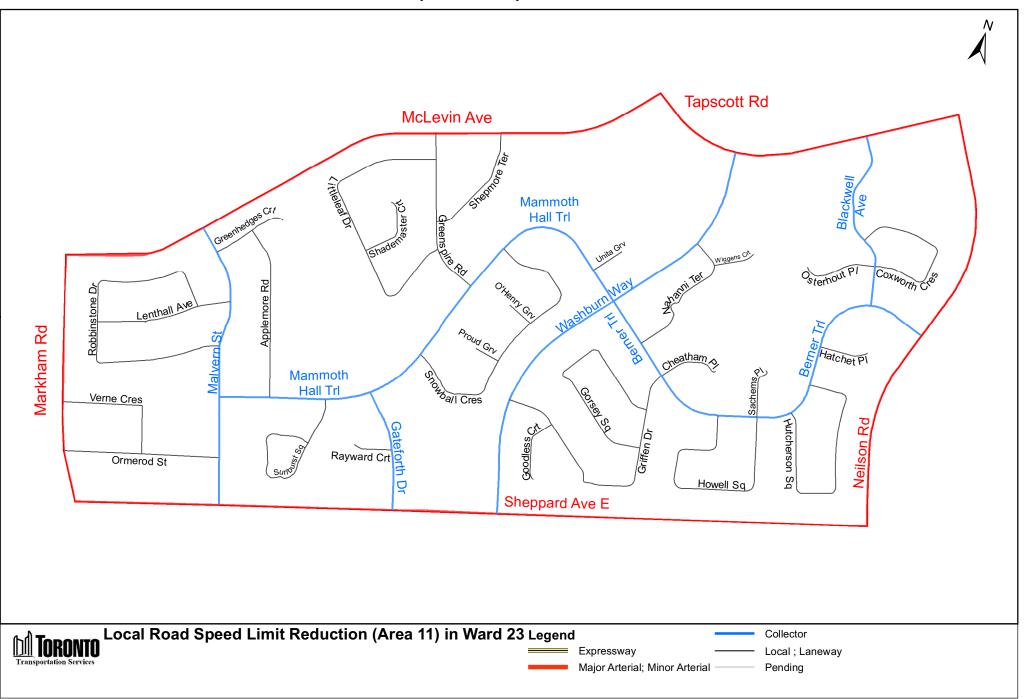

13 City of Toronto By-law 415-2021

|                                             |                                                                        | City of Toront                                                                         | o By-law 415-2021                                                                |                                     |                                            |
|---------------------------------------------|------------------------------------------------------------------------|----------------------------------------------------------------------------------------|----------------------------------------------------------------------------------|-------------------------------------|--------------------------------------------|
| (In<br>Column 1<br>Designated<br>Area Name) | (In<br>Column 2<br>East/West<br>Limits of<br>Designated<br>Area)       | (In<br>Column 3<br>North/South<br>Limits of<br>Designated<br>Area)                     | (In<br>Column 4<br>Excluded Highways or<br>Bridges)                              | (In<br>Column 5<br>Speed<br>(km/h)) | (In<br>Column 6<br>Designated<br>Area Map) |
|                                             |                                                                        |                                                                                        | Bertrand Avenue<br>between<br>Birchmount Road and<br>Warden Avenue               |                                     |                                            |
|                                             |                                                                        |                                                                                        | Crockford Boulevard<br>between<br>Bertrand Avenue and<br>Lawrence Avenue<br>East |                                     |                                            |
|                                             |                                                                        |                                                                                        | Underwriters Road<br>between Crouse Road<br>and Lawrence Avenue<br>East          |                                     |                                            |
| (Area 12) in<br>Ward 21                     | West side of<br>Kennedy<br>Road / east<br>side of<br>Birchmount        | South side of<br>Lawrence<br>Avenue East<br>/ north side<br>of Eglinton                | Bertrand Avenue<br>between<br>Kennedy Road and<br>Birchmount Road                | 30                                  | (Area 12) ir<br>Ward 21                    |
| Road                                        |                                                                        | Avenue East                                                                            | Rosemount Drive<br>between<br>Eglinton Avenue East<br>and Bertrand Avenue        |                                     |                                            |
|                                             |                                                                        |                                                                                        | Ionview Road between<br>Eglinton Avenue East<br>and Bertrand Avenue              |                                     |                                            |
| (Area 13) in<br>Ward 21                     | West side of<br>Midland<br>Avenue / east<br>side of<br>Kennedy<br>Road | South side of<br>Lawrence<br>Avenue East<br>/ north side<br>of Eglinton<br>Avenue East |                                                                                  | 30                                  | (Area 13) in<br>Ward 21                    |