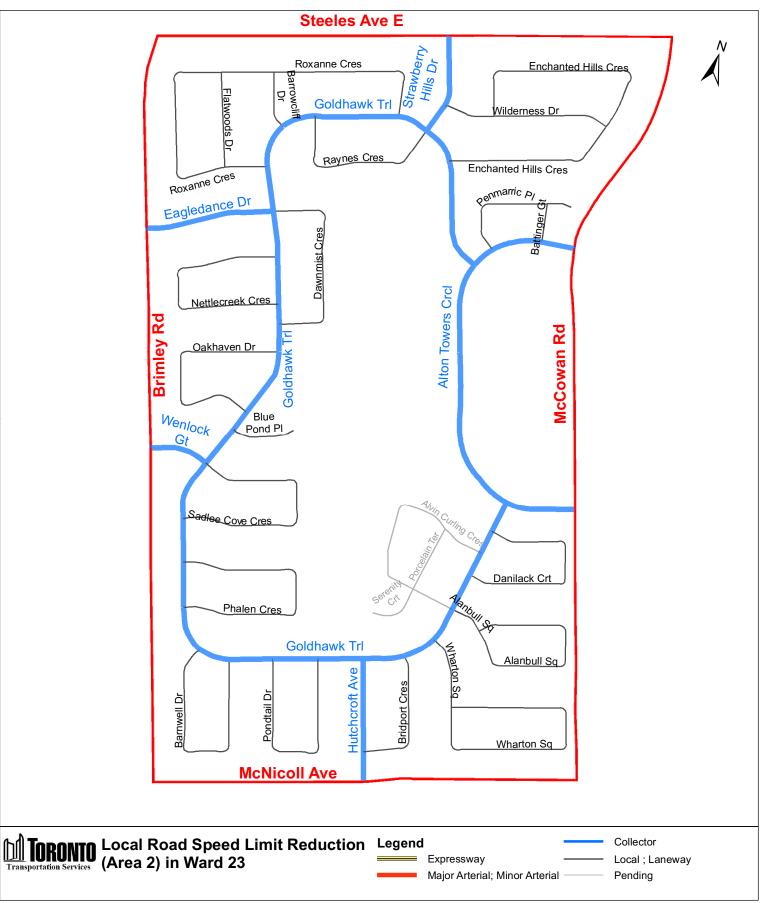

15 City of Toronto By-law 415-2021

|                                             |                                                                  | City of Toront                                                                   | o By-law 415-2021                                                                                                              |                                     |                                            |
|---------------------------------------------|------------------------------------------------------------------|----------------------------------------------------------------------------------|--------------------------------------------------------------------------------------------------------------------------------|-------------------------------------|--------------------------------------------|
| (In<br>Column 1<br>Designated<br>Area Name) | (In<br>Column 2<br>East/West<br>Limits of<br>Designated<br>Area) | (In<br>Column 3<br>North/South<br>Limits of<br>Designated<br>Area)               | (In<br>Column 4<br>Excluded Highways or<br>Bridges)                                                                            | (In<br>Column 5<br>Speed<br>(km/h)) | (In<br>Column 6<br>Designated<br>Area Map) |
|                                             |                                                                  |                                                                                  | Ashcott Street<br>between<br>Port Royal Trail and<br>Steeles Avenue East                                                       |                                     |                                            |
|                                             |                                                                  |                                                                                  | Bramplebrook Avenue<br>between<br>McNicoll Avenue and<br>Port Royal Trail                                                      |                                     |                                            |
|                                             |                                                                  |                                                                                  | Lantern Court between<br>Ashcott Street and east<br>end of Lantern Court                                                       |                                     |                                            |
| (Area 2) in<br>Ward 23                      | West side of<br>McCowan<br>Road / east<br>side of                | South side of<br>Steeles<br>Avenue East<br>/ north side<br>of McNicoll<br>Avenue | Eagledance Drive<br>between<br>Goldhawk Trail and<br>Brimley Road                                                              | 30                                  | (Area 2) in<br>Ward 23                     |
|                                             | Brimley<br>Road                                                  |                                                                                  | Goldhawk Trail<br>between<br>Alton Towers Circle<br>(south intersection)<br>and Alton Towers<br>Circle (north<br>intersection) |                                     |                                            |
|                                             |                                                                  |                                                                                  | Wenlock Gate<br>between<br>Goldhawk Trail and<br>Brimley Road                                                                  |                                     |                                            |
|                                             |                                                                  |                                                                                  | Strawberry Hills Drive<br>between<br>Goldhawk Trail and<br>Steeles Avenue East                                                 |                                     |                                            |
|                                             |                                                                  |                                                                                  |                                                                                                                                |                                     |                                            |

16 City of Toronto By-law 415-2021

| (In<br>Column 1<br>Designated<br>Area Name) | (In<br>Column 2<br>East/West<br>Limits of<br>Designated<br>Area)         | (In<br>Column 3<br>North/South<br>Limits of<br>Designated<br>Area)               | (In<br>Column 4<br>Excluded Highways or<br>Bridges)                                                                                  | (In<br>Column 5<br>Speed<br>(km/h)) | (In<br>Column 6<br>Designated<br>Area Map) |
|---------------------------------------------|--------------------------------------------------------------------------|----------------------------------------------------------------------------------|--------------------------------------------------------------------------------------------------------------------------------------|-------------------------------------|--------------------------------------------|
|                                             |                                                                          |                                                                                  | Alton Towers Circle<br>(west side) between<br>McCowan Road<br>(south intersection)<br>and McCowan Road<br>(north intersection)       |                                     |                                            |
|                                             |                                                                          |                                                                                  | Hutchcroft Avenue<br>between<br>McNicoll Avenue and<br>Goldhawk Trail                                                                |                                     |                                            |
|                                             |                                                                          |                                                                                  | Alvin Curling<br>Crescent between<br>Goldhawk Trail (south<br>intersection) and<br>Goldhawk Trail (north<br>intersection)            |                                     |                                            |
|                                             |                                                                          |                                                                                  | Serenity Court<br>between Alvin Curling<br>Crescent and west end<br>of Serenity Court                                                |                                     |                                            |
|                                             |                                                                          |                                                                                  | Porcelain Terrace<br>between Alvin Curling<br>Crescent (south<br>intersection) and Alvin<br>Curling Crescent<br>(north intersection) |                                     |                                            |
| (Area 3) in<br>Ward 23                      | West side of<br>Middlefield<br>Road / east<br>side of<br>McCowan<br>Road | South side of<br>Steeles<br>Avenue East<br>/ north side<br>of McNicoll<br>Avenue | Alton Towers Circle<br>(east side) between<br>McCowan Road<br>(south intersection)<br>and McCowan Road<br>(north intersection)       | 30                                  | (Area 3) in<br>Ward 23                     |