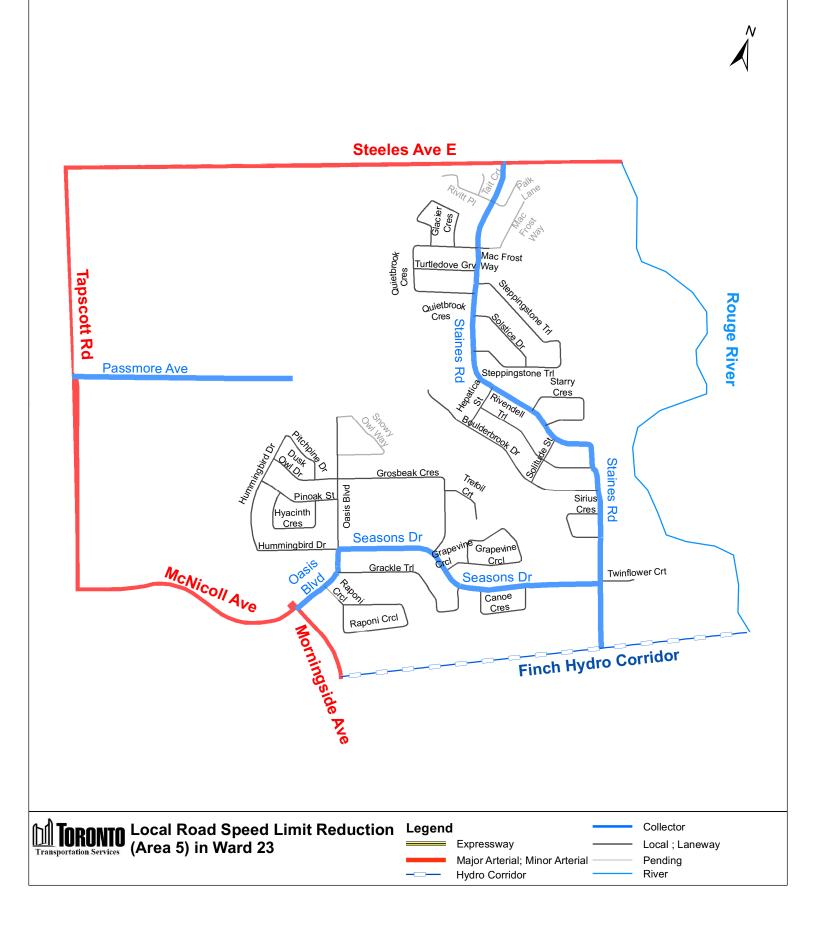

|                                             |                                                                   | City of Toront                                                                                   | o By-law 415-2021                                                                                                    |                                     | <u> </u>                                   |
|---------------------------------------------|-------------------------------------------------------------------|--------------------------------------------------------------------------------------------------|----------------------------------------------------------------------------------------------------------------------|-------------------------------------|--------------------------------------------|
| (In<br>Column 1<br>Designated<br>Area Name) | (In<br>Column 2<br>East/West<br>Limits of<br>Designated<br>Area)  | (In<br>Column 3<br>North/South<br>Limits of<br>Designated<br>Area)                               | (In<br>Column 4<br>Excluded Highways or<br>Bridges)                                                                  | (In<br>Column 5<br>Speed<br>(km/h)) | (In<br>Column 6<br>Designated<br>Area Map) |
|                                             |                                                                   |                                                                                                  | Ironside Crescent<br>between<br>McNicoll Avenue and<br>Tapscott Road                                                 |                                     |                                            |
| (Area 5) in<br>Ward 23                      | West side of<br>Rouge River<br>/ east side of<br>Tapscott<br>Road | South side of<br>Steeles<br>Avenue East<br>/ north side<br>of McNicoll<br>Avenue<br>between      | Passmore Avenue<br>between<br>Tapscott Road and a<br>point approximately<br>660 metres east of<br>Tapscott Road      | 30                                  | (Area 5) in<br>Ward 23                     |
|                                             |                                                                   | Tapscott<br>Road and<br>Morningside<br>Avenue and<br>Morningside<br>Avenue                       | Oasis Boulevard<br>between<br>Morningside Avenue<br>and Seasons Drive                                                |                                     |                                            |
|                                             |                                                                   | between<br>McNicoll<br>Avenue and<br>Finch Hydro                                                 | Seasons Drive<br>between Staines Road<br>and Oasis Boulevard                                                         |                                     |                                            |
|                                             |                                                                   | Corridor and<br>north side of<br>Finch Hydro<br>Corridor<br>between<br>Morningside<br>Avenue and | Staines Drive between<br>Steeles Avenue East<br>and a point<br>approximately<br>100 metres south of<br>Seasons Drive |                                     |                                            |
|                                             |                                                                   | Rouge River                                                                                      | Snowy Owl Way<br>between<br>Oasis Boulevard<br>(south intersection)<br>and Oasis boulevard<br>(north intersection)   |                                     |                                            |
|                                             |                                                                   |                                                                                                  | Mac Frost Way<br>between Stains Road<br>and north-east end of<br>Mac Frost Way                                       |                                     |                                            |

19 City of Toronto By-law 415-2021

|                                             |                                                                  | City of Toronto                                                       | o By-law 415-2021                                                             |                                     |                                            |
|---------------------------------------------|------------------------------------------------------------------|-----------------------------------------------------------------------|-------------------------------------------------------------------------------|-------------------------------------|--------------------------------------------|
| (In<br>Column 1<br>Designated<br>Area Name) | (In<br>Column 2<br>East/West<br>Limits of<br>Designated<br>Area) | (In<br>Column 3<br>North/South<br>Limits of<br>Designated<br>Area)    | (In<br>Column 4<br>Excluded Highways or<br>Bridges)                           | (In<br>Column 5<br>Speed<br>(km/h)) | (In<br>Column 6<br>Designated<br>Area Map) |
|                                             |                                                                  |                                                                       | Palk Lane between<br>Stains Road and<br>north-east end of<br>Palk Lane        |                                     |                                            |
|                                             |                                                                  |                                                                       | Rivitt Place between<br>Stains Road and west<br>end of Rivitt Place           |                                     |                                            |
|                                             |                                                                  |                                                                       | Tait Cout between<br>Rivitt Place and north<br>end of Tait Court              |                                     |                                            |
| (Area 6) in<br>Ward 23                      | West side of<br>Brimley<br>Road / east<br>side of<br>Midland     | South side of<br>McNicoll<br>Avenue /<br>north side of<br>Huntingwood | Cleadon Road<br>between<br>Alexmuir Boulvard<br>and McNicoll Avenue           | 30                                  | (Area 6) in<br>Ward 23                     |
|                                             | Midland<br>Avenue                                                | Drive                                                                 | South Shields Avenue<br>between<br>Alexmuir Boulevard<br>and Midland Avenue   |                                     |                                            |
|                                             |                                                                  |                                                                       | Alexmuir Boulevard<br>between<br>Finch Avenue East<br>and Brimley Road        |                                     |                                            |
|                                             |                                                                  |                                                                       | Chartland Boulevard<br>South between<br>Brimley Road and<br>Finch Avenue East |                                     |                                            |
|                                             |                                                                  |                                                                       | Mollard Road between<br>Huntingwood Drive<br>and Charland<br>Boulevard South  |                                     |                                            |
|                                             |                                                                  |                                                                       |                                                                               |                                     |                                            |