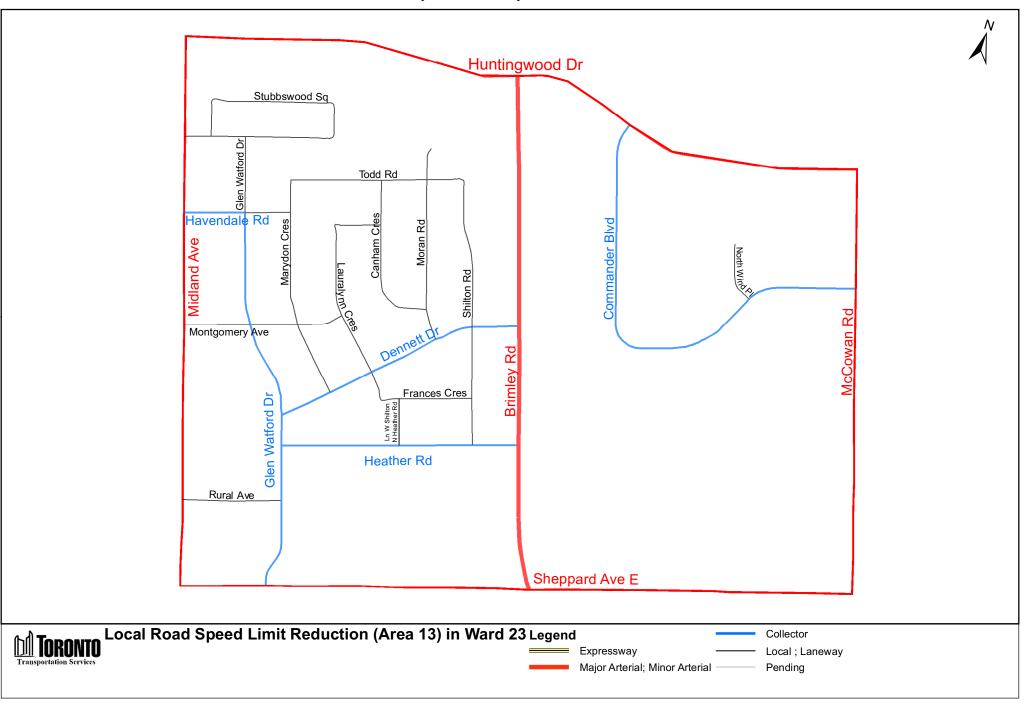

14 City of Toronto By-law 415-2021

|                                             |                                                                                                                                                                                                                                            | City of Toront                                                                         | o By-law 415-2021                                                                                                                                                                                                                                              |                                     |                                            |
|---------------------------------------------|--------------------------------------------------------------------------------------------------------------------------------------------------------------------------------------------------------------------------------------------|----------------------------------------------------------------------------------------|----------------------------------------------------------------------------------------------------------------------------------------------------------------------------------------------------------------------------------------------------------------|-------------------------------------|--------------------------------------------|
| (In<br>Column 1<br>Designated<br>Area Name) | (In<br>Column 2<br>East/West<br>Limits of<br>Designated<br>Area)                                                                                                                                                                           | (In<br>Column 3<br>North/South<br>Limits of<br>Designated<br>Area)                     | (In<br>Column 4<br>Excluded Highways or<br>Bridges)                                                                                                                                                                                                            | (In<br>Column 5<br>Speed<br>(km/h)) | (In<br>Column 6<br>Designated<br>Area Map) |
| (Area 15) in<br>Ward 21                     | West side of<br>Danforth<br>Road<br>between<br>Eglinton<br>Avenue East<br>and<br>McCowan<br>Road and<br>west side of<br>McCowan<br>Road<br>between<br>Lawrence<br>Avenue East<br>and Danforth<br>Road / east<br>side of<br>Brimley<br>Road | South side of<br>Lawrence<br>Avenue East<br>/ north side<br>of Eglinton<br>Avenue East | Seminole Avenue<br>between<br>Danforth Road and<br>Brimley Road<br>Barrymore Road<br>between<br>Danforth Road and<br>Lawrence Avenue<br>East                                                                                                                   | 30                                  | (Area 15) in<br>Ward 21                    |
| (Area 1) in<br>Ward 23                      | West side of<br>Brimley<br>Road / east<br>side of<br>Midland<br>Avenue                                                                                                                                                                     | South side of<br>Steeles<br>Avenue East<br>/ north side<br>of McNicoll<br>Avenue       | Copthorne Avenue<br>between<br>Port Royal Trail and<br>Midland Avenue<br>Port Royal Trail<br>between Brimley Road<br>(south intersection)<br>and Brimley Road<br>(north intersection)<br>Artillery Street<br>between<br>Port Royal Trail and<br>Midland Avenue | 30                                  | (Area 1) in<br>Ward 23                     |