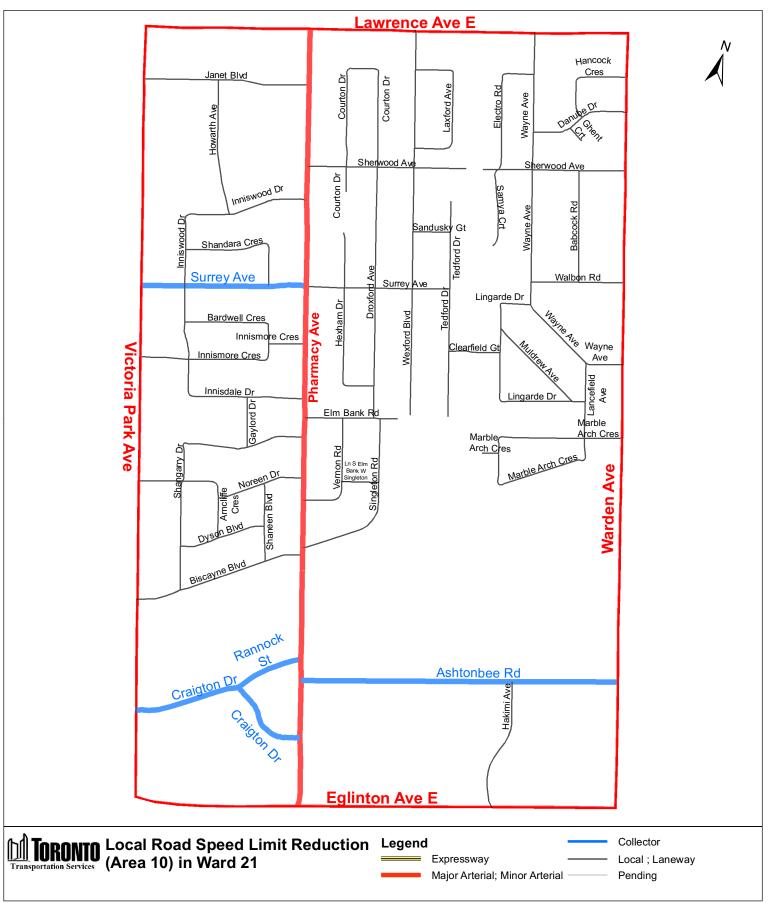

12 City of Toronto By-law 415-2021

|                                             |                                                                               | City of Toronte                                                                        | b By-law 415-2021                                                                 |                                     |                                            |
|---------------------------------------------|-------------------------------------------------------------------------------|----------------------------------------------------------------------------------------|-----------------------------------------------------------------------------------|-------------------------------------|--------------------------------------------|
| (In<br>Column 1<br>Designated<br>Area Name) | (In<br>Column 2<br>East/West<br>Limits of<br>Designated<br>Area)              | (In<br>Column 3<br>North/South<br>Limits of<br>Designated<br>Area)                     | (In<br>Column 4<br>Excluded Highways or<br>Bridges)                               | (In<br>Column 5<br>Speed<br>(km/h)) | (In<br>Column 6<br>Designated<br>Area Map) |
| (Area 10) in<br>Ward 21                     | West side of<br>Warden<br>Avenue / east<br>side of<br>Victoria Park<br>Avenue | South side of<br>Lawrence<br>Avenue East<br>/ north side<br>of Eglinton<br>Avenue East | Pharmacy Avenue<br>between<br>Eglinton Avenue East<br>and Lawrence Avenue<br>East | 30                                  | (Area 10) in<br>Ward 21                    |
|                                             |                                                                               |                                                                                        | Surrey Avenue<br>between<br>Pharmacy Avenue and<br>Victoria Park Avenue           |                                     |                                            |
|                                             |                                                                               |                                                                                        | Craigton Drive<br>between<br>Pharmacy Avenue and<br>Victoria Park Avenue          |                                     |                                            |
|                                             |                                                                               |                                                                                        | Rannock Street<br>between<br>Pharmacy Avenue and<br>Victoria Park Avenue          |                                     |                                            |
|                                             |                                                                               |                                                                                        | Ashtonbee Road<br>between<br>Warden Avenue and<br>Pharmacy Avenue                 |                                     |                                            |
| (Area 11) in<br>Ward 21                     | West side of<br>Birchmount<br>Road / east<br>side of<br>Warden                | South side of<br>Lawrence<br>Avenue East<br>/ north side<br>of Eglinton<br>Avenue East | Ashtonbee Road<br>between<br>Birchmount Road and<br>Warden Avenue                 | 30                                  | (Area 11) in<br>Ward 21                    |
|                                             |                                                                               |                                                                                        | Thermos Road<br>between Eglinton<br>Avenue East and<br>Bertrand Avenue            |                                     |                                            |