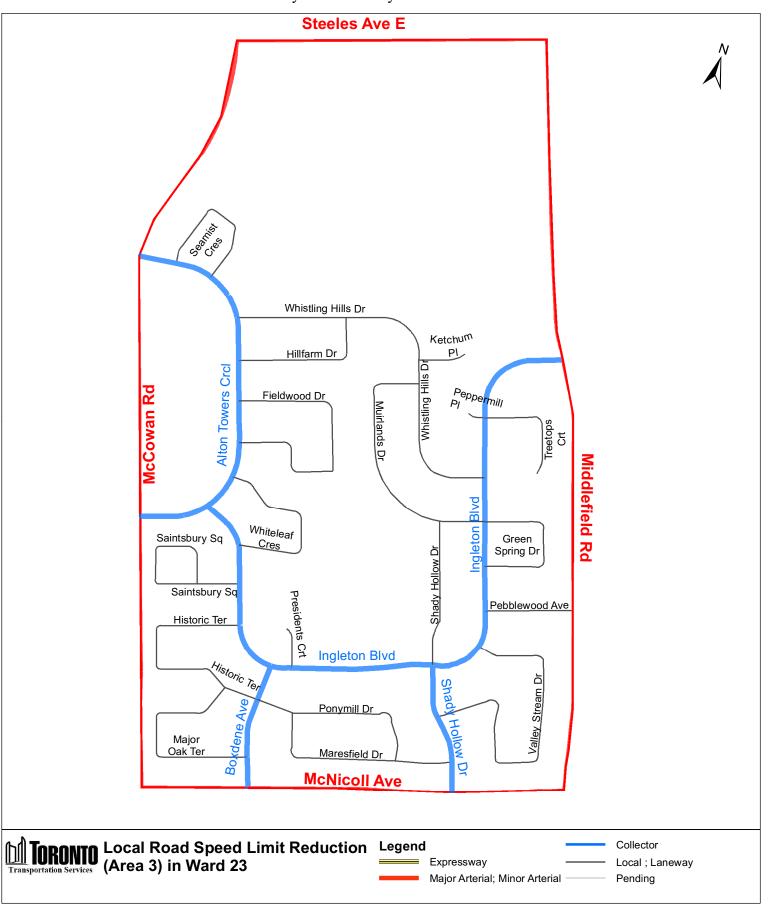

16 City of Toronto By-law 415-2021

| (In<br>Column 1<br>Designated<br>Area Name) | (In<br>Column 2<br>East/West<br>Limits of<br>Designated<br>Area)         | (In<br>Column 3<br>North/South<br>Limits of<br>Designated<br>Area)               | (In<br>Column 4<br>Excluded Highways or<br>Bridges)                                                                                  | (In<br>Column 5<br>Speed<br>(km/h)) | (In<br>Column 6<br>Designated<br>Area Map) |
|---------------------------------------------|--------------------------------------------------------------------------|----------------------------------------------------------------------------------|--------------------------------------------------------------------------------------------------------------------------------------|-------------------------------------|--------------------------------------------|
|                                             |                                                                          |                                                                                  | Alton Towers Circle<br>(west side) between<br>McCowan Road<br>(south intersection)<br>and McCowan Road<br>(north intersection)       |                                     |                                            |
|                                             |                                                                          |                                                                                  | Hutchcroft Avenue<br>between<br>McNicoll Avenue and<br>Goldhawk Trail                                                                |                                     |                                            |
|                                             |                                                                          |                                                                                  | Alvin Curling<br>Crescent between<br>Goldhawk Trail (south<br>intersection) and<br>Goldhawk Trail (north<br>intersection)            |                                     |                                            |
|                                             |                                                                          |                                                                                  | Serenity Court<br>between Alvin Curling<br>Crescent and west end<br>of Serenity Court                                                |                                     |                                            |
|                                             |                                                                          |                                                                                  | Porcelain Terrace<br>between Alvin Curling<br>Crescent (south<br>intersection) and Alvin<br>Curling Crescent<br>(north intersection) |                                     |                                            |
| (Area 3) in<br>Ward 23                      | West side of<br>Middlefield<br>Road / east<br>side of<br>McCowan<br>Road | South side of<br>Steeles<br>Avenue East<br>/ north side<br>of McNicoll<br>Avenue | Alton Towers Circle<br>(east side) between<br>McCowan Road<br>(south intersection)<br>and McCowan Road<br>(north intersection)       | 30                                  | (Area 3) in<br>Ward 23                     |

|                                             |                                                                  | City of Toront                                                     | o By-law 415-2021                                                           |                                     |                                            |
|---------------------------------------------|------------------------------------------------------------------|--------------------------------------------------------------------|-----------------------------------------------------------------------------|-------------------------------------|--------------------------------------------|
| (In<br>Column 1<br>Designated<br>Area Name) | (In<br>Column 2<br>East/West<br>Limits of<br>Designated<br>Area) | (In<br>Column 3<br>North/South<br>Limits of<br>Designated<br>Area) | (In<br>Column 4<br>Excluded Highways or<br>Bridges)                         | (In<br>Column 5<br>Speed<br>(km/h)) | (In<br>Column 6<br>Designated<br>Area Map) |
|                                             |                                                                  |                                                                    | Ingleton Boulvard<br>between<br>Middlefield Road and<br>Alton Towers Circle |                                     |                                            |
|                                             |                                                                  |                                                                    | Boxdene Avenue<br>between<br>McNicoll Avenue and<br>Ingleton Boulevard      |                                     |                                            |
|                                             |                                                                  |                                                                    | Shady Hollow Drive<br>between<br>McNicoll Avenue and<br>Ingleton Boulevard  |                                     |                                            |
| (Area 4) in<br>Ward 23                      | West side of<br>Tapscott<br>Road / east<br>side of               | South side of<br>Steeles<br>Avenue East<br>/ north side            | Newmill Gate between<br>Maybrook Drive and<br>Middlefield Road              | 30                                  | (Area 4) in<br>Ward 23                     |
|                                             | Middlefield<br>Road                                              | of McNicoll<br>Avenue                                              | Maybrook Drive<br>between<br>McNicoll Avenue and<br>Passmore Avenue         |                                     |                                            |
|                                             |                                                                  |                                                                    | Passmore Avenue<br>between<br>Tapscott Road and<br>Middlefield Road         |                                     |                                            |
|                                             |                                                                  |                                                                    | Dynamic Drive<br>between<br>McNicoll Avenue and<br>Passmore Avenue          |                                     |                                            |
|                                             |                                                                  |                                                                    | Markham Road<br>between<br>McNicoll Avenue and<br>Steeles Avenue East       |                                     |                                            |