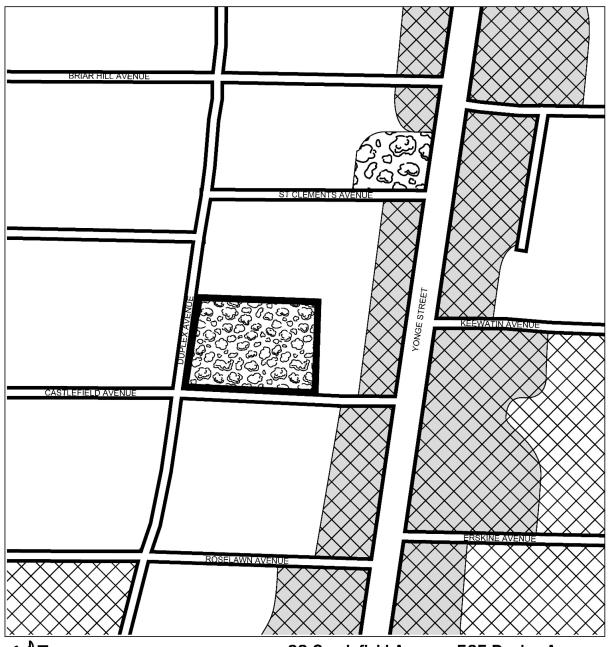

## Lands Municipally Known In The Year 2021 As 20 Castlefield Avenue, 565 Duplex Avenue and 567 Duplex Avenue

The Official Plan of the City of Toronto is amended as follows:

- 1. Map 17, Land Use Plan, is amended by re-designating the lands known municipally as 20 Castlefield Avenue, 565 Duplex Avenue and 567 Duplex Avenue from *Neighbourhoods* to *Parks and Open Space Areas Parks*, as shown on the attached Schedule 1.
- 2. Map 21-4, Yonge Eglinton Secondary Plan, Land Use Plan, is amended by re-designating the lands known municipally in 2021 as 20 Castlefield Avenue, 565 Duplex Avenue and 567 Duplex Avenue from *Neighbourhoods "A"* to *Parks and Open Space Areas Parks*, as shown on the attached Schedule 2.

Schedule 1

20 Castlefield Avenue, 565 Duplex Avenue **& 567 Duplex Avenue** File # 21 147901 NNY 08 0Z

Revisions to Land Use Map 17 to Redesignate lands from Neighbourhoods to Parks and Open Space Areas

| Location of Application  | Parks & Open Space Area |
|--------------------------|-------------------------|
| Neighbourhoods           | ROSE Parks              |
| Apartment Neighbourhoods |                         |
| Mixed Use Areas          |                         |