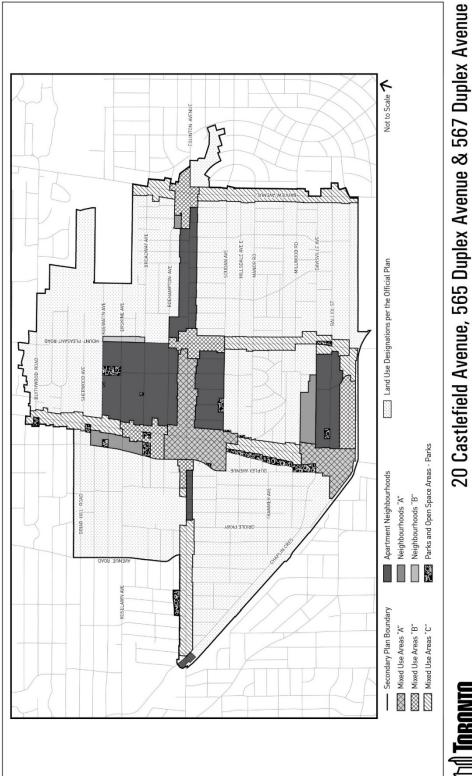

## Lands Municipally Known In The Year 2021 As 20 Castlefield Avenue, 565 Duplex Avenue and 567 Duplex Avenue

The Official Plan of the City of Toronto is amended as follows:

- 1. Map 17, Land Use Plan, is amended by re-designating the lands known municipally as 20 Castlefield Avenue, 565 Duplex Avenue and 567 Duplex Avenue from *Neighbourhoods* to *Parks and Open Space Areas Parks*, as shown on the attached Schedule 1.
- 2. Map 21-4, Yonge Eglinton Secondary Plan, Land Use Plan, is amended by re-designating the lands known municipally in 2021 as 20 Castlefield Avenue, 565 Duplex Avenue and 567 Duplex Avenue from *Neighbourhoods "A"* to *Parks and Open Space Areas Parks*, as shown on the attached Schedule 2.

Yonge-Eglinton Secondary Plan - Schedule 2