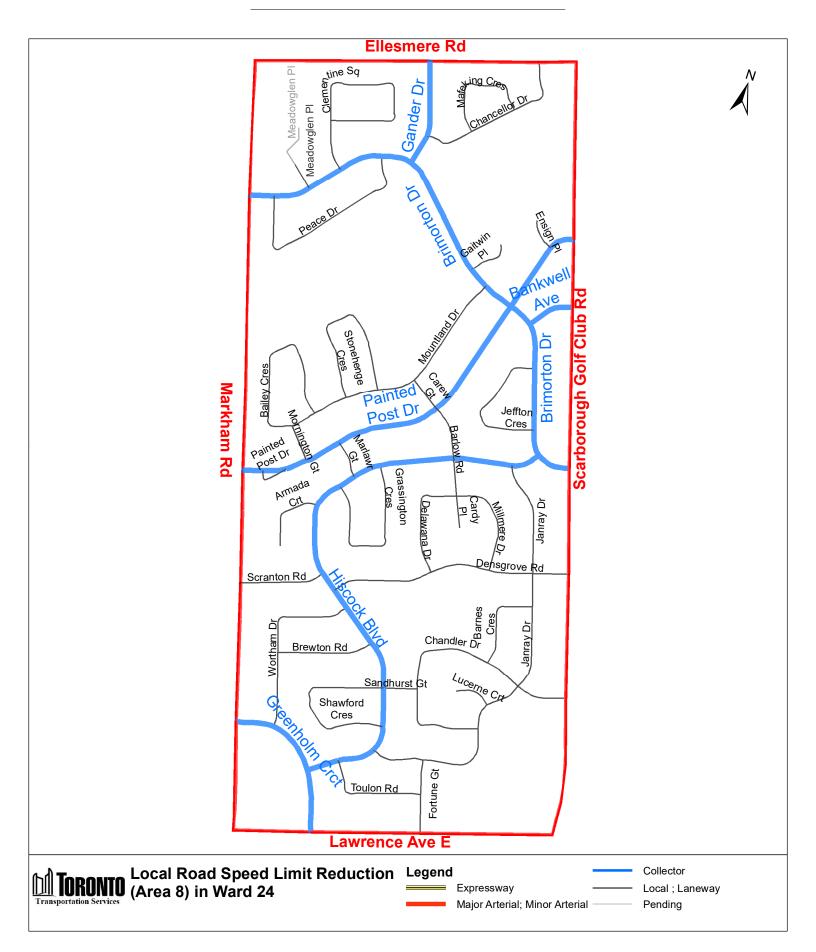

C. By inserting in Schedule XLV (Part 1): Designated Areas – Reduced Speed Areas in § 950-1344, the following in alphabetical order by designated area name:

| (In<br>Column 1<br>Designated<br>Area<br>Name) | (In<br>Column 2<br>East Limit /<br>West Limit of<br>Designated<br>Area)      | (In<br>Column 3<br>North Limit /<br>South Limit<br>of Designated<br>Area)              | (In<br>Column 4<br>Excluded Highways or<br>Bridges)                            | (In<br>Column 5<br>Speed<br>(km/h)) | (In<br>Column 6<br>Designated<br>Area Map) |
|------------------------------------------------|------------------------------------------------------------------------------|----------------------------------------------------------------------------------------|--------------------------------------------------------------------------------|-------------------------------------|--------------------------------------------|
| (Area 1) in<br>Ward 20                         | West side of<br>Pharmacy<br>Avenue / east<br>side of Victoria<br>Park Avenue | South side of<br>Eglinton<br>Avenue East /<br>north side of<br>St Clair<br>Avenue East | Eglinton Square<br>between Eglinton<br>Avenue East and<br>Victoria Park Avenue | 30                                  | (Area 1) in<br>Ward 20                     |
| (Area 2) in<br>Ward 20                         | West side of<br>Warden<br>Avenue / east<br>side of                           | South side of<br>Eglinton<br>Avenue East /<br>north side of                            | Fairfax Crescent<br>between Warden<br>Avenue and Evandale<br>Road              | 30                                  | (Area 2) in<br>Ward 20                     |
|                                                | Avenue Avenue East Warden Avenue                                             | Hymus Road between<br>Warden Avenue and<br>west end of Hymus<br>Road                   |                                                                                |                                     |                                            |
|                                                |                                                                              |                                                                                        | Comstock Road<br>between Warden<br>Avenue and Pharmacy<br>Avenue               |                                     |                                            |
|                                                |                                                                              |                                                                                        | Lebovic Avenue<br>between Eglinton<br>Avenue East and<br>Comstock Road         |                                     |                                            |
| (Area 3) in<br>Ward 20                         | West side of<br>Birchmount<br>Road / east                                    | South side of<br>Eglinton<br>Avenue East /                                             | Prudham Gate between<br>Eglinton Avenue East<br>and Civic Road                 | 30                                  | (Area 3) in<br>Ward 20                     |
|                                                | Avenue                                                                       | north side of<br>St Clair<br>Avenue East                                               | Civic Road between<br>Warden Avenue and<br>Sinnott Road                        |                                     |                                            |
|                                                |                                                                              |                                                                                        | Sherry Road between<br>Warden Avenue and<br>Sinnott Road                       |                                     |                                            |
|                                                |                                                                              |                                                                                        | Manville Road between<br>Civic Road and Hymus<br>Road                          |                                     |                                            |