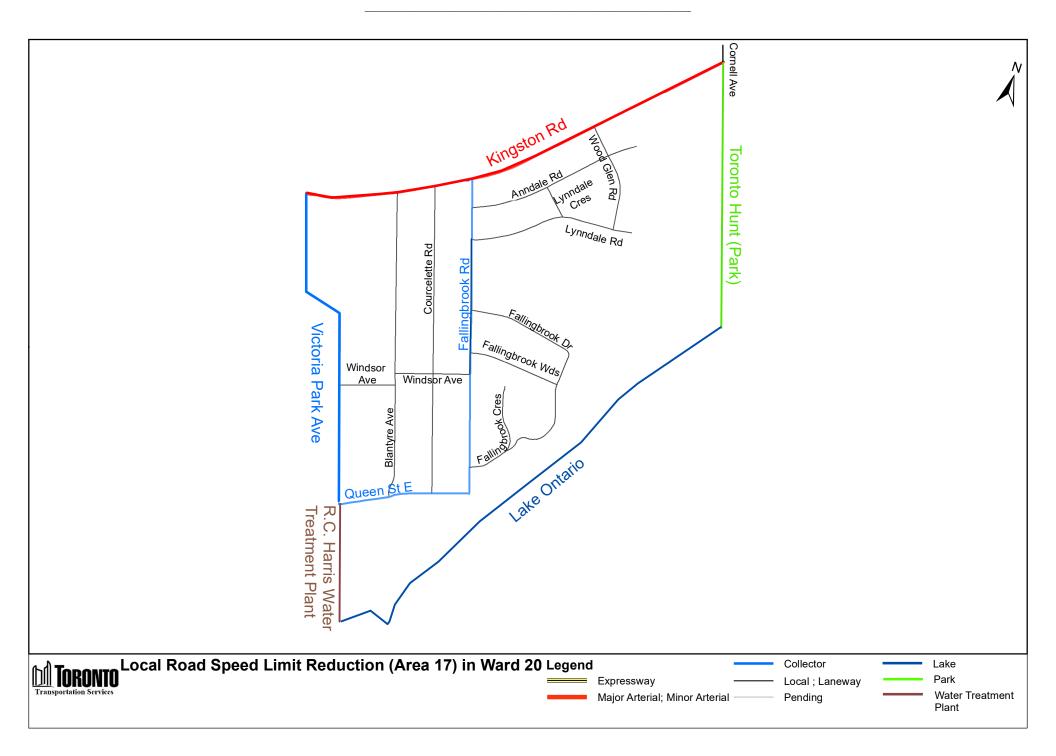

|                                                |                                                                                                                                                 | City of Toronto                                                                                                                                                                                                                                | o By-law 516-2022                                                                                                                                                                                                          |                                     |                                            |
|------------------------------------------------|-------------------------------------------------------------------------------------------------------------------------------------------------|------------------------------------------------------------------------------------------------------------------------------------------------------------------------------------------------------------------------------------------------|----------------------------------------------------------------------------------------------------------------------------------------------------------------------------------------------------------------------------|-------------------------------------|--------------------------------------------|
| (In<br>Column 1<br>Designated<br>Area<br>Name) | (In<br>Column 2<br>East Limit /<br>West Limit of<br>Designated<br>Area)                                                                         | (In<br>Column 3<br>North Limit /<br>South Limit<br>of Designated<br>Area)<br>Clonmore<br>Drive<br>between<br>Gerrard Street<br>East and<br>Warden<br>Avenue                                                                                    | (In<br>Column 4<br>Excluded Highways or<br>Bridges)                                                                                                                                                                        | (In<br>Column 5<br>Speed<br>(km/h)) | (In<br>Column 6<br>Designated<br>Area Map) |
| (Area 15)<br>in Ward 20                        | West side of<br>Warden<br>Avenue / east<br>side of Victoria<br>Park Avenue                                                                      | South side of<br>Gerrard Street<br>East between<br>Victoria Park<br>Avenue and<br>Clonmore<br>Drive and<br>south side<br>Clonmore<br>Drive<br>between<br>Gerrard Street<br>East and<br>Warden<br>Avenue /<br>north side of<br>Kingston<br>Road | Clonmore Drive<br>between Fallingbrook<br>Road and Gerrard<br>Street East<br>Blantyre Avenue<br>between Gerrard Street<br>East and Kingston<br>Road<br>Fallingbrook Road<br>between Clonmore<br>Drive and Kingston<br>Road | 30                                  | (Area 15)<br>in Ward 20                    |
| (Area 16)<br>in Ward 20                        | West side of<br>Birchmount<br>Road / east<br>side of Warden<br>Avenue                                                                           | South side of<br>Danforth<br>Avenue /<br>north side of<br>Kingston<br>Road                                                                                                                                                                     | Hollis Avenue between<br>Warden Avenue and<br>Birchmount Road                                                                                                                                                              | 30                                  | (Area 16)<br>in Ward 20                    |
| (Area 17)<br>in Ward 20                        | From the<br>intersection of<br>Kingston Road<br>and Cornell<br>Avenue due<br>south to Lake<br>Ontario / east<br>side of Victoria<br>Park Avenue | South side of<br>Kingston<br>Road / north<br>side of Lake<br>Ontario                                                                                                                                                                           | Queen Street East<br>between Victoria Park<br>Avenue and<br>Fallingbrook Road<br>Fallingbrook Road<br>between Queen Street<br>East and Kingston<br>Road                                                                    | 30                                  | (Area 17)<br>in Ward 20                    |