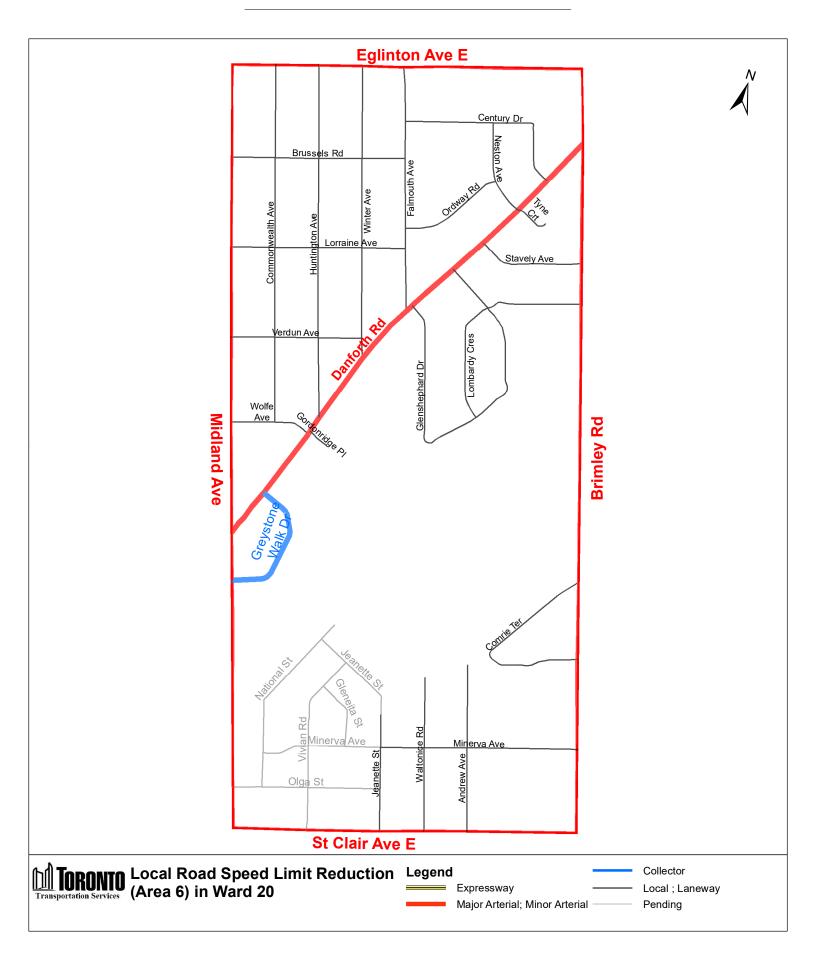

12 City of Toronto By-law 516-2022

| (In                                                                | (In                                                              | (In                                                                                    | (In                                                                                            | (In                                | (In                                 |
|--------------------------------------------------------------------|------------------------------------------------------------------|----------------------------------------------------------------------------------------|------------------------------------------------------------------------------------------------|------------------------------------|-------------------------------------|
| (In<br>Column 1<br>Designated<br>Area<br>Name)                     | Column 2<br>East Limit /<br>West Limit of<br>Designated<br>Area) | Column 3<br>North Limit /<br>South Limit<br>of Designated<br>Area)                     | (III<br>Column 4<br>Excluded Highways or<br>Bridges)                                           | (m<br>Column 5<br>Speed<br>(km/h)) | Column 6<br>Designated<br>Area Map) |
|                                                                    |                                                                  |                                                                                        | Transway Crescent<br>between Kennedy Road<br>and Eglinton Avenue<br>East                       |                                    |                                     |
|                                                                    |                                                                  |                                                                                        | Moonseed Court<br>between Midland<br>Avenue and west end<br>of Moonseed Court                  |                                    |                                     |
| (Area 6) in West side of<br>Ward 20 Brimley Road /<br>east side of | Brimley Road /<br>east side of                                   | South side of<br>Eglinton<br>Avenue East /<br>north side of<br>St Clair<br>Avenue East | Danforth Road between<br>Midland Avenue and<br>Brimley Road                                    | 30                                 | (Area 6) in<br>Ward 20              |
|                                                                    | Midland<br>Avenue                                                |                                                                                        | Greystone Walk Drive<br>between Danforth Road<br>and Midland Avenue                            |                                    |                                     |
|                                                                    |                                                                  |                                                                                        | Olga Street between<br>Midland Avenue and<br>Jeanette Street                                   |                                    |                                     |
|                                                                    |                                                                  |                                                                                        | Minerva Avenue<br>between National Street<br>and Jeanette Street                               |                                    |                                     |
|                                                                    |                                                                  |                                                                                        | National Street between<br>Ogla Street and north<br>end of National Street                     |                                    |                                     |
|                                                                    |                                                                  |                                                                                        | Jeanette Street between<br>National Street and a<br>point 90 metres north<br>of Minerva Avenue |                                    |                                     |
|                                                                    |                                                                  |                                                                                        | Vivian Road between<br>Jeanette Street and St<br>Clair Avenue East                             |                                    |                                     |
|                                                                    |                                                                  |                                                                                        | Gleneita Street between<br>Vivian Road and<br>Minerva Avenue                                   |                                    |                                     |

13 City of Toronto By-law 516-2022

|                                                |                                                                              | City of Toronto                                                                                                                                                                                                                           | 5 By-law 516-2022                                                                                                                                     |                                     |                                            |
|------------------------------------------------|------------------------------------------------------------------------------|-------------------------------------------------------------------------------------------------------------------------------------------------------------------------------------------------------------------------------------------|-------------------------------------------------------------------------------------------------------------------------------------------------------|-------------------------------------|--------------------------------------------|
| (In<br>Column 1<br>Designated<br>Area<br>Name) | (In<br>Column 2<br>East Limit /<br>West Limit of<br>Designated<br>Area)      | (In<br>Column 3<br>North Limit /<br>South Limit<br>of Designated<br>Area)                                                                                                                                                                 | (In<br>Column 4<br>Excluded Highways or<br>Bridges)                                                                                                   | (In<br>Column 5<br>Speed<br>(km/h)) | (In<br>Column 6<br>Designated<br>Area Map) |
| (Area 7) in<br>Ward 20                         | West side of<br>Markham<br>Road / east<br>side of<br>McCowan<br>Road         | South side of<br>Eglinton<br>Avenue East /<br>north side of<br>Kingston<br>Road                                                                                                                                                           | Bellamy Road South<br>between Adanac Drive<br>and Kingston Road<br>Adanac Drive between<br>Bellamy Road South<br>and Mason Road<br>Mason Road between | 30                                  | (Area 7) in<br>Ward 20                     |
|                                                |                                                                              |                                                                                                                                                                                                                                           | Eglinton Avenue East<br>and Kingston Road                                                                                                             |                                     |                                            |
| (Area 8) in<br>Ward 20                         | West side of<br>Pharmacy<br>Avenue / east<br>side of Victoria<br>Park Avenue | South side of<br>St Clair<br>Avenue East /<br>north side of<br>Danforth<br>Avenue                                                                                                                                                         | Denton Avenue<br>between Victoria Park<br>Avenue and Pharmacy<br>Avenue                                                                               | 30                                  | (Area 8) in<br>Ward 20                     |
| (Area 9) in<br>Ward 20                         | West side of<br>Warden<br>Avenue / east<br>side of<br>Pharmacy<br>Avenue     | South side of<br>St Clair<br>Avenue East /<br>north side of<br>Danforth<br>Avenue<br>between<br>Pharmacy<br>Avenue and<br>Danforth<br>Road and<br>north side of<br>Danforth<br>Road between<br>Danforth<br>Avenue and<br>Warden<br>Avenue | Denton Avenue<br>between Patterson<br>Avenue and Pharmacy<br>Avenue                                                                                   | 30                                  | (Area 9) in<br>Ward 20                     |