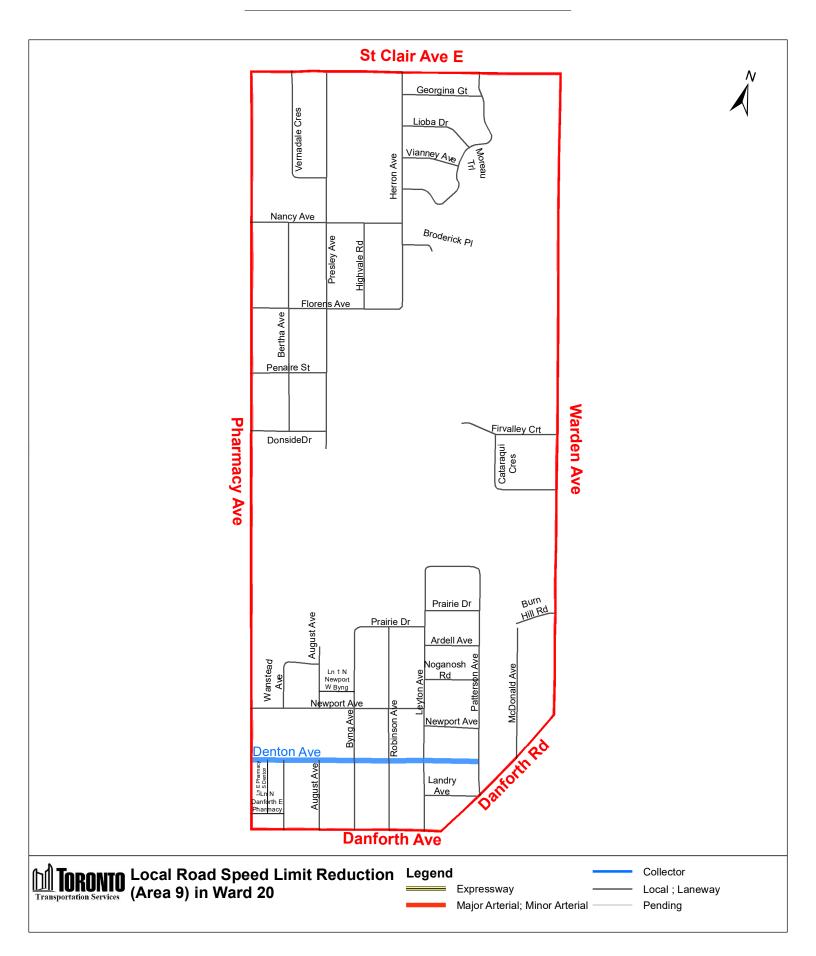

13 City of Toronto By-law 516-2022

|                                                |                                                                              | City of Toronto                                                                                                                                                                                                                           | 5 By-law 516-2022                                                                                                                                     |                                     |                                            |
|------------------------------------------------|------------------------------------------------------------------------------|-------------------------------------------------------------------------------------------------------------------------------------------------------------------------------------------------------------------------------------------|-------------------------------------------------------------------------------------------------------------------------------------------------------|-------------------------------------|--------------------------------------------|
| (In<br>Column 1<br>Designated<br>Area<br>Name) | (In<br>Column 2<br>East Limit /<br>West Limit of<br>Designated<br>Area)      | (In<br>Column 3<br>North Limit /<br>South Limit<br>of Designated<br>Area)                                                                                                                                                                 | (In<br>Column 4<br>Excluded Highways or<br>Bridges)                                                                                                   | (In<br>Column 5<br>Speed<br>(km/h)) | (In<br>Column 6<br>Designated<br>Area Map) |
| (Area 7) in<br>Ward 20                         | West side of<br>Markham<br>Road / east<br>side of<br>McCowan<br>Road         | South side of<br>Eglinton<br>Avenue East /<br>north side of<br>Kingston<br>Road                                                                                                                                                           | Bellamy Road South<br>between Adanac Drive<br>and Kingston Road<br>Adanac Drive between<br>Bellamy Road South<br>and Mason Road<br>Mason Road between | 30                                  | (Area 7) in<br>Ward 20                     |
|                                                |                                                                              |                                                                                                                                                                                                                                           | Eglinton Avenue East<br>and Kingston Road                                                                                                             |                                     |                                            |
| (Area 8) in<br>Ward 20                         | West side of<br>Pharmacy<br>Avenue / east<br>side of Victoria<br>Park Avenue | South side of<br>St Clair<br>Avenue East /<br>north side of<br>Danforth<br>Avenue                                                                                                                                                         | Denton Avenue<br>between Victoria Park<br>Avenue and Pharmacy<br>Avenue                                                                               | 30                                  | (Area 8) in<br>Ward 20                     |
| (Area 9) in<br>Ward 20                         | West side of<br>Warden<br>Avenue / east<br>side of<br>Pharmacy<br>Avenue     | South side of<br>St Clair<br>Avenue East /<br>north side of<br>Danforth<br>Avenue<br>between<br>Pharmacy<br>Avenue and<br>Danforth<br>Road and<br>north side of<br>Danforth<br>Road between<br>Danforth<br>Avenue and<br>Warden<br>Avenue | Denton Avenue<br>between Patterson<br>Avenue and Pharmacy<br>Avenue                                                                                   | 30                                  | (Area 9) in<br>Ward 20                     |