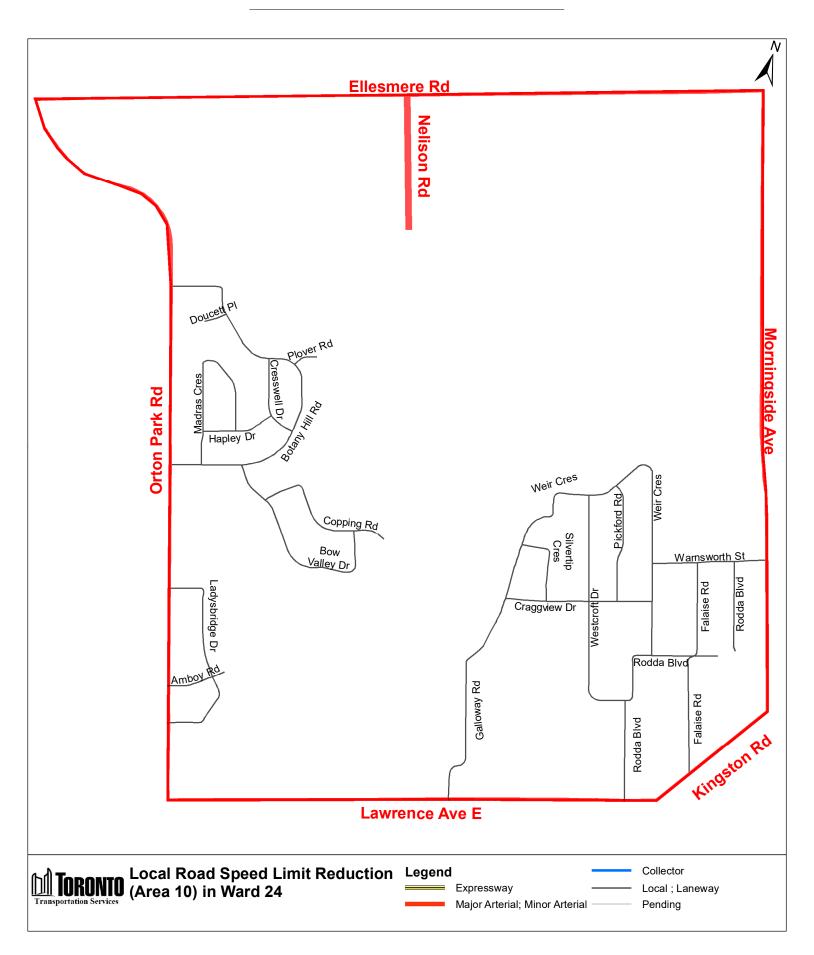

14 City of Toronto By-law 516-2022

| (In<br>Column 1<br>Designated<br>Area<br>Name) | (In<br>Column 2<br>East Limit /<br>West Limit of<br>Designated<br>Area)   | (In<br>Column 3<br>North Limit /<br>South Limit<br>of Designated<br>Area)                                                                                          | (In<br>Column 4<br>Excluded Highways or<br>Bridges)                                                                              | (In<br>Column 5<br>Speed<br>(km/h)) | (In<br>Column 6<br>Designated<br>Area Map) |
|------------------------------------------------|---------------------------------------------------------------------------|--------------------------------------------------------------------------------------------------------------------------------------------------------------------|----------------------------------------------------------------------------------------------------------------------------------|-------------------------------------|--------------------------------------------|
| (Area 10)<br>in Ward 20                        | West side of<br>Birchmount<br>Road / east<br>side of Warden               | South side of<br>St Clair<br>Avenue East /<br>north side of                                                                                                        | Bell Estate Road<br>between Warden<br>Avenue and Etienne<br>Street                                                               | 30                                  | (Area 10)<br>in Ward 20                    |
|                                                | Avenue                                                                    | Danforth<br>Road                                                                                                                                                   | Etienne Street between<br>Bell Estate Road and<br>Pilkington Drive                                                               |                                     |                                            |
|                                                |                                                                           |                                                                                                                                                                    | Pilkington Drive<br>between Etienne Street<br>and Danforth Road                                                                  |                                     |                                            |
|                                                |                                                                           |                                                                                                                                                                    | Nixon Heights between<br>a point 45 metres east<br>of Edhouse Avenue and<br>a point 30 metres east<br>of Lily Cup Avenue         |                                     |                                            |
|                                                |                                                                           |                                                                                                                                                                    | Lily Cup Avenue<br>between Nixon Heights<br>and Danforth Road                                                                    |                                     |                                            |
|                                                |                                                                           |                                                                                                                                                                    | Belanger Crescent<br>between Edhouse<br>Avenue and Lily Cup<br>Avenue                                                            |                                     |                                            |
| (Area 11)<br>in Ward 20                        | West side of<br>Danforth Road<br>/ east side of<br>Birchmount<br>Road     | South side of<br>St Clair<br>Avenue East /                                                                                                                         | Kennedy Road between<br>St Clair Avenue and<br>Danforth Road                                                                     | 30                                  | (Area 11)<br>in Ward 20                    |
| (Area 12)<br>in Ward 20                        | West side of<br>Midland<br>Avenue / east<br>side of<br>Birchmount<br>Road | South side of<br>Danforth<br>Road between<br>Birchmount<br>Road and St<br>Clair Avenue<br>East and south<br>side of St<br>Clair Avenue<br>East between<br>Danforth | Raleigh Avenue<br>between Birchmount<br>Road and Kennedy<br>Road<br>Kennedy Road between<br>Danforth Road and<br>Highview Avenue | 30                                  | (Area 12)<br>in Ward 20                    |