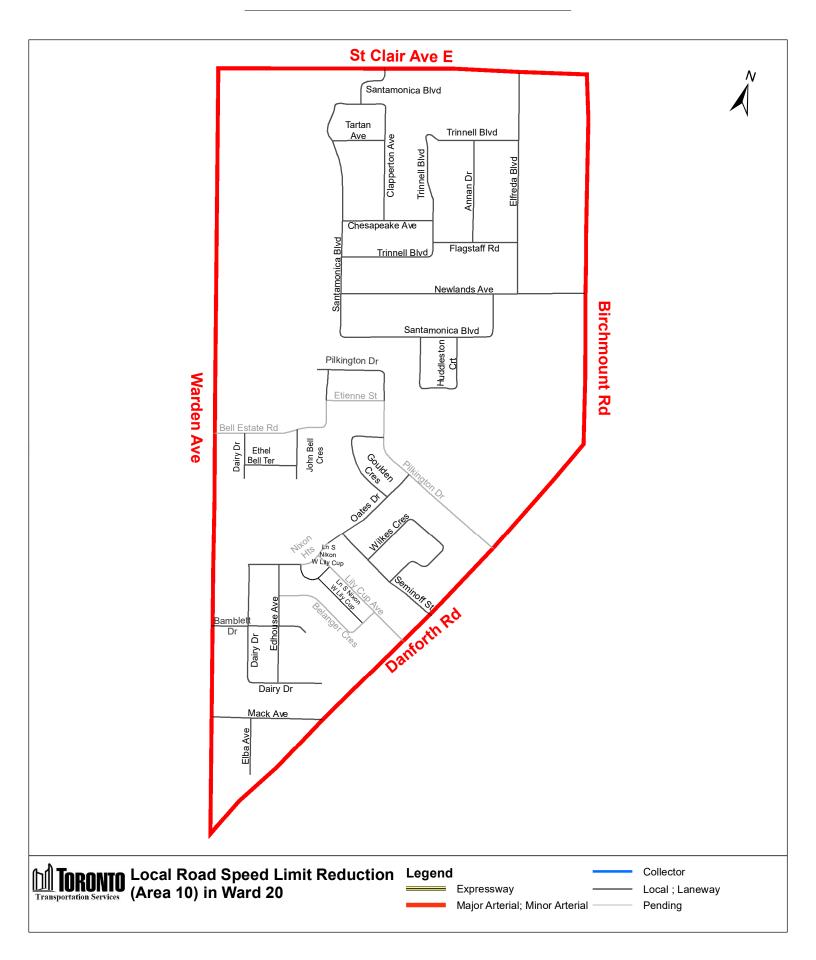

14 City of Toronto By-law 516-2022

| (In<br>Column 1<br>Designated<br>Area<br>Name) | (In<br>Column 2<br>East Limit /<br>West Limit of<br>Designated<br>Area)   | (In<br>Column 3<br>North Limit /<br>South Limit<br>of Designated<br>Area)                                                                                          | (In<br>Column 4<br>Excluded Highways or<br>Bridges)                                                                              | (In<br>Column 5<br>Speed<br>(km/h)) | (In<br>Column 6<br>Designated<br>Area Map) |
|------------------------------------------------|---------------------------------------------------------------------------|--------------------------------------------------------------------------------------------------------------------------------------------------------------------|----------------------------------------------------------------------------------------------------------------------------------|-------------------------------------|--------------------------------------------|
| (Area 10)<br>in Ward 20                        | West side of<br>Birchmount<br>Road / east<br>side of Warden               | South side of<br>St Clair<br>Avenue East /<br>north side of                                                                                                        | Bell Estate Road<br>between Warden<br>Avenue and Etienne<br>Street                                                               | 30                                  | (Area 10)<br>in Ward 20                    |
|                                                | Avenue                                                                    | Danforth<br>Road                                                                                                                                                   | Etienne Street between<br>Bell Estate Road and<br>Pilkington Drive                                                               |                                     |                                            |
|                                                |                                                                           |                                                                                                                                                                    | Pilkington Drive<br>between Etienne Street<br>and Danforth Road                                                                  |                                     |                                            |
|                                                |                                                                           |                                                                                                                                                                    | Nixon Heights between<br>a point 45 metres east<br>of Edhouse Avenue and<br>a point 30 metres east<br>of Lily Cup Avenue         |                                     |                                            |
|                                                |                                                                           |                                                                                                                                                                    | Lily Cup Avenue<br>between Nixon Heights<br>and Danforth Road                                                                    |                                     |                                            |
|                                                |                                                                           |                                                                                                                                                                    | Belanger Crescent<br>between Edhouse<br>Avenue and Lily Cup<br>Avenue                                                            |                                     |                                            |
| (Area 11)<br>in Ward 20                        | West side of<br>Danforth Road<br>/ east side of<br>Birchmount<br>Road     | South side of<br>St Clair<br>Avenue East /                                                                                                                         | Kennedy Road between<br>St Clair Avenue and<br>Danforth Road                                                                     | 30                                  | (Area 11)<br>in Ward 20                    |
| (Area 12)<br>in Ward 20                        | West side of<br>Midland<br>Avenue / east<br>side of<br>Birchmount<br>Road | South side of<br>Danforth<br>Road between<br>Birchmount<br>Road and St<br>Clair Avenue<br>East and south<br>side of St<br>Clair Avenue<br>East between<br>Danforth | Raleigh Avenue<br>between Birchmount<br>Road and Kennedy<br>Road<br>Kennedy Road between<br>Danforth Road and<br>Highview Avenue | 30                                  | (Area 12)<br>in Ward 20                    |