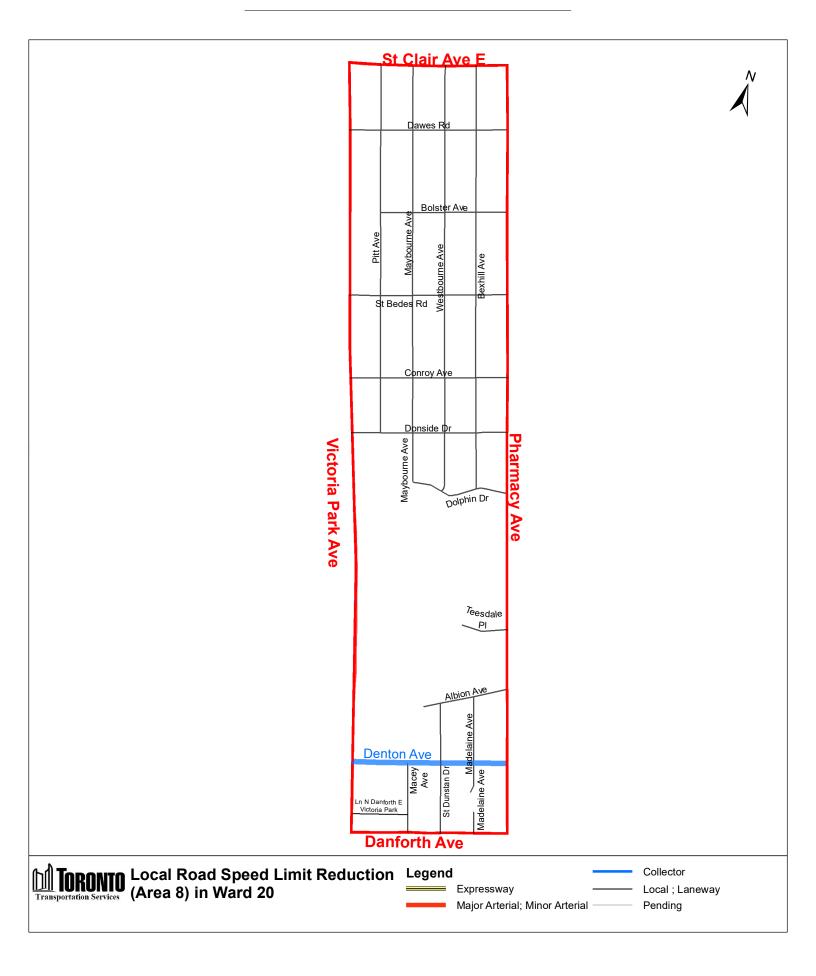

13 City of Toronto By-law 516-2022

|                                                |                                                                              | City of Toronto                                                                                                                                                                                                                           | 5 By-law 516-2022                                                                                                                                     |                                     |                                            |
|------------------------------------------------|------------------------------------------------------------------------------|-------------------------------------------------------------------------------------------------------------------------------------------------------------------------------------------------------------------------------------------|-------------------------------------------------------------------------------------------------------------------------------------------------------|-------------------------------------|--------------------------------------------|
| (In<br>Column 1<br>Designated<br>Area<br>Name) | (In<br>Column 2<br>East Limit /<br>West Limit of<br>Designated<br>Area)      | (In<br>Column 3<br>North Limit /<br>South Limit<br>of Designated<br>Area)                                                                                                                                                                 | (In<br>Column 4<br>Excluded Highways or<br>Bridges)                                                                                                   | (In<br>Column 5<br>Speed<br>(km/h)) | (In<br>Column 6<br>Designated<br>Area Map) |
| (Area 7) in<br>Ward 20                         | West side of<br>Markham<br>Road / east<br>side of<br>McCowan<br>Road         | South side of<br>Eglinton<br>Avenue East /<br>north side of<br>Kingston<br>Road                                                                                                                                                           | Bellamy Road South<br>between Adanac Drive<br>and Kingston Road<br>Adanac Drive between<br>Bellamy Road South<br>and Mason Road<br>Mason Road between | 30                                  | (Area 7) in<br>Ward 20                     |
|                                                |                                                                              |                                                                                                                                                                                                                                           | Eglinton Avenue East<br>and Kingston Road                                                                                                             |                                     |                                            |
| (Area 8) in<br>Ward 20                         | West side of<br>Pharmacy<br>Avenue / east<br>side of Victoria<br>Park Avenue | South side of<br>St Clair<br>Avenue East /<br>north side of<br>Danforth<br>Avenue                                                                                                                                                         | Denton Avenue<br>between Victoria Park<br>Avenue and Pharmacy<br>Avenue                                                                               | 30                                  | (Area 8) in<br>Ward 20                     |
| (Area 9) in<br>Ward 20                         | West side of<br>Warden<br>Avenue / east<br>side of<br>Pharmacy<br>Avenue     | South side of<br>St Clair<br>Avenue East /<br>north side of<br>Danforth<br>Avenue<br>between<br>Pharmacy<br>Avenue and<br>Danforth<br>Road and<br>north side of<br>Danforth<br>Road between<br>Danforth<br>Avenue and<br>Warden<br>Avenue | Denton Avenue<br>between Patterson<br>Avenue and Pharmacy<br>Avenue                                                                                   | 30                                  | (Area 9) in<br>Ward 20                     |