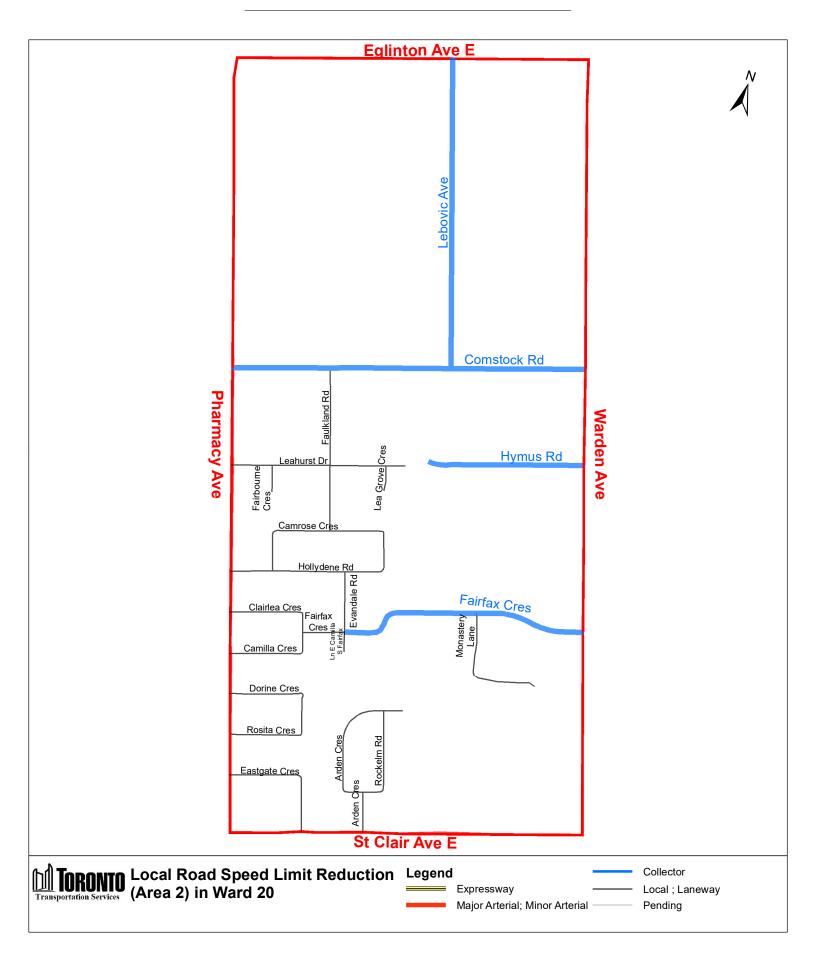

C. By inserting in Schedule XLV (Part 1): Designated Areas – Reduced Speed Areas in § 950-1344, the following in alphabetical order by designated area name:

| (In<br>Column 1<br>Designated<br>Area<br>Name) | (In<br>Column 2<br>East Limit /<br>West Limit of<br>Designated<br>Area)      | (In<br>Column 3<br>North Limit /<br>South Limit<br>of Designated<br>Area)              | (In<br>Column 4<br>Excluded Highways or<br>Bridges)                            | (In<br>Column 5<br>Speed<br>(km/h)) | (In<br>Column 6<br>Designated<br>Area Map) |
|------------------------------------------------|------------------------------------------------------------------------------|----------------------------------------------------------------------------------------|--------------------------------------------------------------------------------|-------------------------------------|--------------------------------------------|
| (Area 1) in<br>Ward 20                         | West side of<br>Pharmacy<br>Avenue / east<br>side of Victoria<br>Park Avenue | South side of<br>Eglinton<br>Avenue East /<br>north side of<br>St Clair<br>Avenue East | Eglinton Square<br>between Eglinton<br>Avenue East and<br>Victoria Park Avenue | 30                                  | (Area 1) in<br>Ward 20                     |
| (Area 2) in<br>Ward 20                         | West side of<br>Warden<br>Avenue / east<br>side of                           | South side of<br>Eglinton<br>Avenue East /<br>north side of                            | Fairfax Crescent<br>between Warden<br>Avenue and Evandale<br>Road              | 30                                  | (Area 2) in<br>Ward 20                     |
|                                                | Avenue Avenue East Warden Avenue                                             | Hymus Road between<br>Warden Avenue and<br>west end of Hymus<br>Road                   |                                                                                |                                     |                                            |
|                                                |                                                                              |                                                                                        | Comstock Road<br>between Warden<br>Avenue and Pharmacy<br>Avenue               |                                     |                                            |
|                                                |                                                                              |                                                                                        | Lebovic Avenue<br>between Eglinton<br>Avenue East and<br>Comstock Road         |                                     |                                            |
| (Area 3) in<br>Ward 20                         | West side of<br>Birchmount<br>Road / east                                    | South side of<br>Eglinton<br>Avenue East /                                             | Prudham Gate between<br>Eglinton Avenue East<br>and Civic Road                 | 30                                  | (Area 3) in<br>Ward 20                     |
|                                                | Avenue                                                                       | north side of<br>St Clair<br>Avenue East                                               | Civic Road between<br>Warden Avenue and<br>Sinnott Road                        |                                     |                                            |
|                                                |                                                                              |                                                                                        | Sherry Road between<br>Warden Avenue and<br>Sinnott Road                       |                                     |                                            |
|                                                |                                                                              |                                                                                        | Manville Road between<br>Civic Road and Hymus<br>Road                          |                                     |                                            |