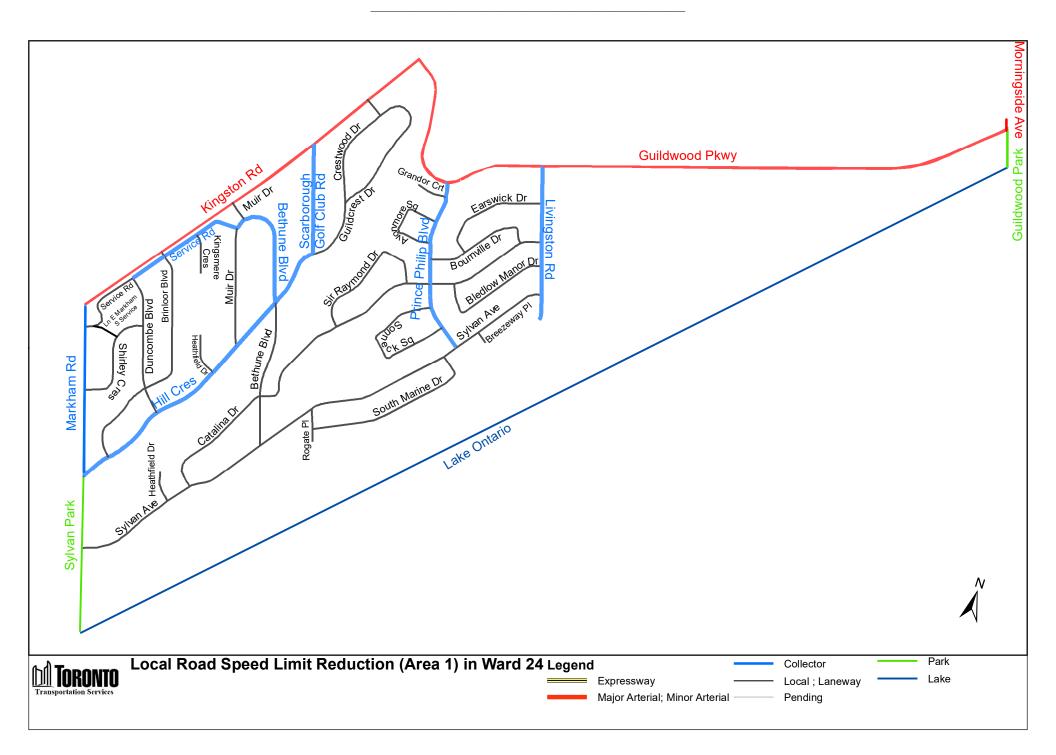

| ,                                                                       | ,                                                                         | Oakmeadow Boulevard<br>between Neilson Road<br>(north intersection) and<br>Highcastle Road (north<br>intersection) |                                     |                                            |  |  |  |  |

D. By inserting in Schedule XLV (Part 2): Designated Areas – Maps in § 950-1344, the following maps in Schedule A to this bylaw in alphabetical order by designated area map.

Enacted and passed on May 27, 2022.

Jennifer McKelvie, Chair John D. Elvidge, City Clerk

(Seal of the City)

## Appendix A







33 City of Toronto By-law 516-2022



34 City of Toronto By-law 516-2022























































61 City of Toronto By-law 516-2022