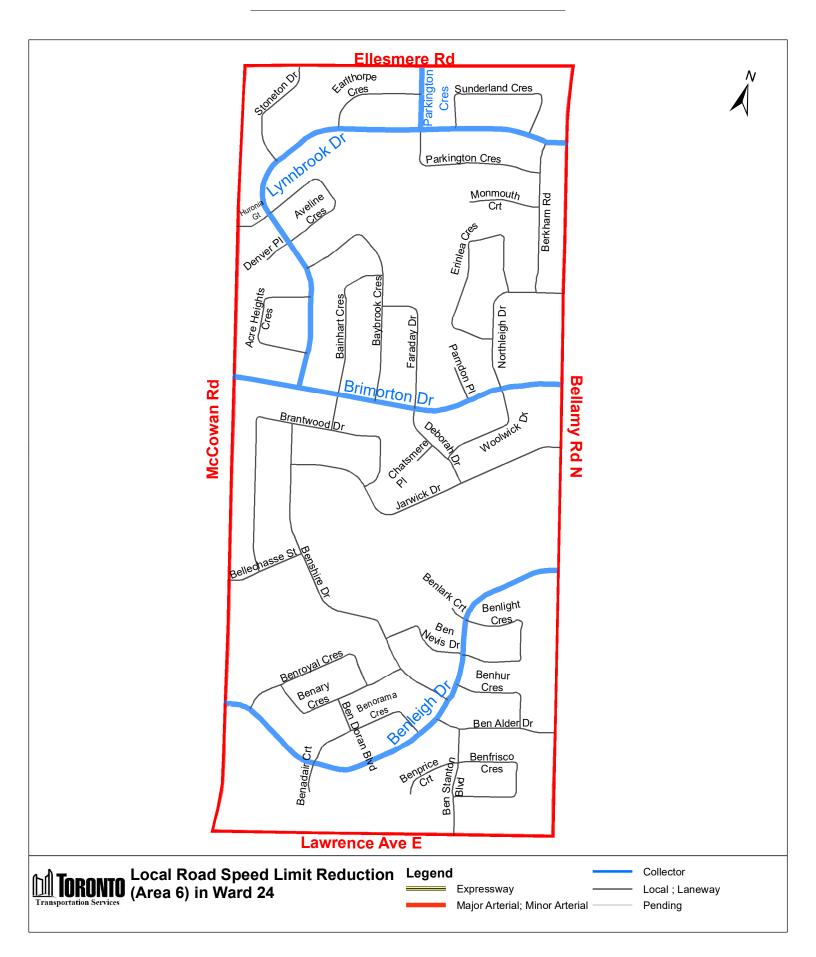

C. By inserting in Schedule XLV (Part 1): Designated Areas – Reduced Speed Areas in § 950-1344, the following in alphabetical order by designated area name:

| (In<br>Column 1<br>Designated<br>Area<br>Name) | (In<br>Column 2<br>East Limit /<br>West Limit of<br>Designated<br>Area)      | (In<br>Column 3<br>North Limit /<br>South Limit<br>of Designated<br>Area)              | (In<br>Column 4<br>Excluded Highways or<br>Bridges)                            | (In<br>Column 5<br>Speed<br>(km/h)) | (In<br>Column 6<br>Designated<br>Area Map) |
|------------------------------------------------|------------------------------------------------------------------------------|----------------------------------------------------------------------------------------|--------------------------------------------------------------------------------|-------------------------------------|--------------------------------------------|
| (Area 1) in<br>Ward 20                         | West side of<br>Pharmacy<br>Avenue / east<br>side of Victoria<br>Park Avenue | South side of<br>Eglinton<br>Avenue East /<br>north side of<br>St Clair<br>Avenue East | Eglinton Square<br>between Eglinton<br>Avenue East and<br>Victoria Park Avenue | 30                                  | (Area 1) in<br>Ward 20                     |
| (Area 2) in<br>Ward 20                         | West side of<br>Warden<br>Avenue / east<br>side of                           | South side of<br>Eglinton<br>Avenue East /<br>north side of                            | Fairfax Crescent<br>between Warden<br>Avenue and Evandale<br>Road              | 30                                  | (Area 2) in<br>Ward 20                     |
|                                                | Avenue Avenue East Warden Avenue                                             | Hymus Road between<br>Warden Avenue and<br>west end of Hymus<br>Road                   |                                                                                |                                     |                                            |
|                                                |                                                                              |                                                                                        | Comstock Road<br>between Warden<br>Avenue and Pharmacy<br>Avenue               |                                     |                                            |
|                                                |                                                                              |                                                                                        | Lebovic Avenue<br>between Eglinton<br>Avenue East and<br>Comstock Road         |                                     |                                            |
| (Area 3) in<br>Ward 20                         | West side of<br>Birchmount<br>Road / east                                    | South side of<br>Eglinton<br>Avenue East /                                             | Prudham Gate between<br>Eglinton Avenue East<br>and Civic Road                 | 30                                  | (Area 3) in<br>Ward 20                     |
|                                                | Avenue                                                                       | north side of<br>St Clair<br>Avenue East                                               | Civic Road between<br>Warden Avenue and<br>Sinnott Road                        |                                     |                                            |
|                                                |                                                                              |                                                                                        | Sherry Road between<br>Warden Avenue and<br>Sinnott Road                       |                                     |                                            |
|                                                |                                                                              |                                                                                        | Manville Road between<br>Civic Road and Hymus<br>Road                          |                                     |                                            |