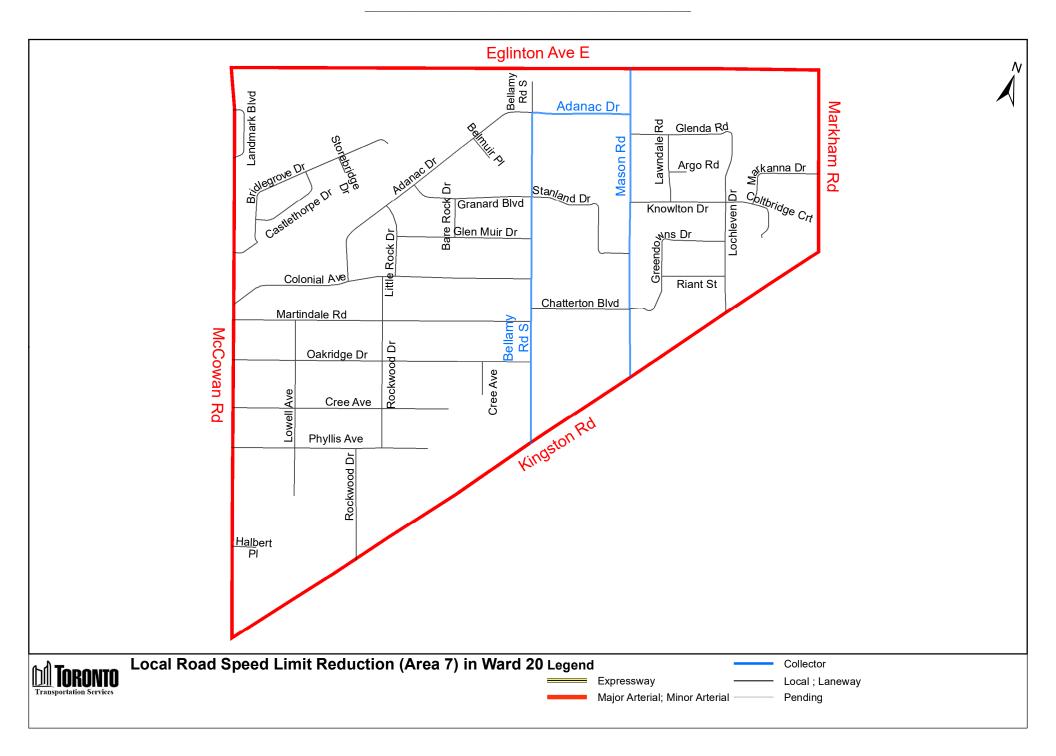

13 City of Toronto By-law 516-2022

|                                                |                                                                              | City of Toronto                                                                                                                                                                                                                           | 5 By-law 516-2022                                                                                                                                     |                                     |                                            |
|------------------------------------------------|------------------------------------------------------------------------------|-------------------------------------------------------------------------------------------------------------------------------------------------------------------------------------------------------------------------------------------|-------------------------------------------------------------------------------------------------------------------------------------------------------|-------------------------------------|--------------------------------------------|
| (In<br>Column 1<br>Designated<br>Area<br>Name) | (In<br>Column 2<br>East Limit /<br>West Limit of<br>Designated<br>Area)      | (In<br>Column 3<br>North Limit /<br>South Limit<br>of Designated<br>Area)                                                                                                                                                                 | (In<br>Column 4<br>Excluded Highways or<br>Bridges)                                                                                                   | (In<br>Column 5<br>Speed<br>(km/h)) | (In<br>Column 6<br>Designated<br>Area Map) |
| (Area 7) in<br>Ward 20                         | West side of<br>Markham<br>Road / east<br>side of<br>McCowan<br>Road         | South side of<br>Eglinton<br>Avenue East /<br>north side of<br>Kingston<br>Road                                                                                                                                                           | Bellamy Road South<br>between Adanac Drive<br>and Kingston Road<br>Adanac Drive between<br>Bellamy Road South<br>and Mason Road<br>Mason Road between | 30                                  | (Area 7) in<br>Ward 20                     |
|                                                |                                                                              |                                                                                                                                                                                                                                           | Eglinton Avenue East<br>and Kingston Road                                                                                                             |                                     |                                            |
| (Area 8) in<br>Ward 20                         | West side of<br>Pharmacy<br>Avenue / east<br>side of Victoria<br>Park Avenue | South side of<br>St Clair<br>Avenue East /<br>north side of<br>Danforth<br>Avenue                                                                                                                                                         | Denton Avenue<br>between Victoria Park<br>Avenue and Pharmacy<br>Avenue                                                                               | 30                                  | (Area 8) in<br>Ward 20                     |
| (Area 9) in<br>Ward 20                         | West side of<br>Warden<br>Avenue / east<br>side of<br>Pharmacy<br>Avenue     | South side of<br>St Clair<br>Avenue East /<br>north side of<br>Danforth<br>Avenue<br>between<br>Pharmacy<br>Avenue and<br>Danforth<br>Road and<br>north side of<br>Danforth<br>Road between<br>Danforth<br>Avenue and<br>Warden<br>Avenue | Denton Avenue<br>between Patterson<br>Avenue and Pharmacy<br>Avenue                                                                                   | 30                                  | (Area 9) in<br>Ward 20                     |