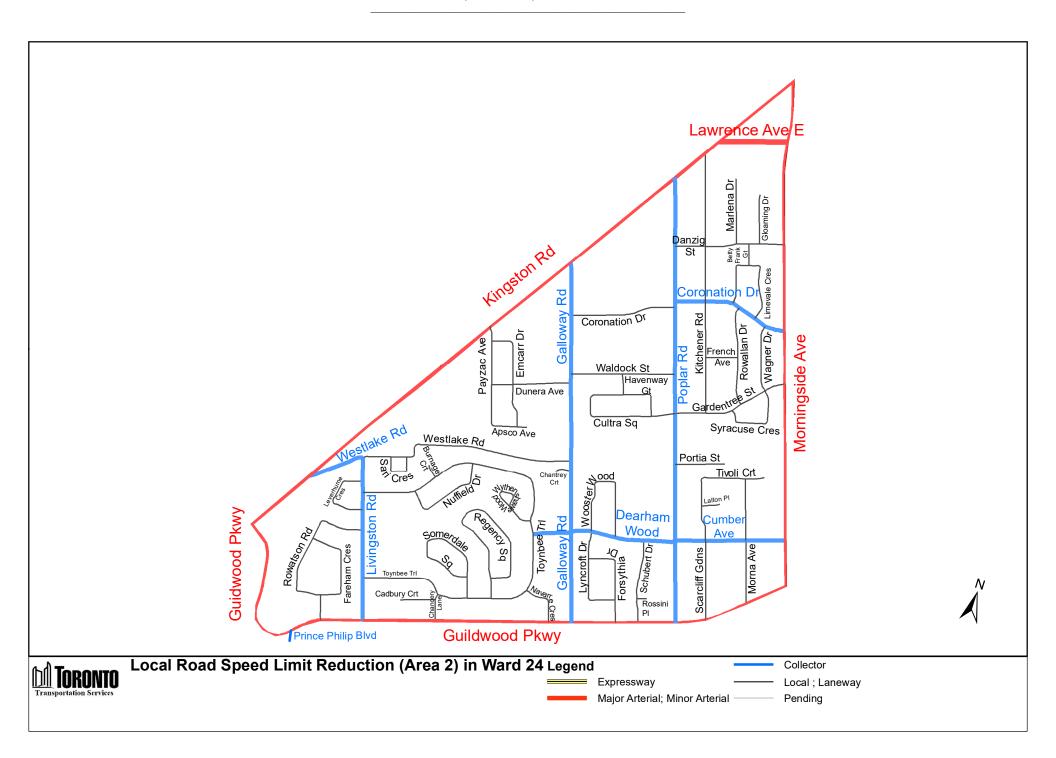

C. By inserting in Schedule XLV (Part 1): Designated Areas – Reduced Speed Areas in § 950-1344, the following in alphabetical order by designated area name:

| (In<br>Column 1<br>Designated<br>Area<br>Name) | (In<br>Column 2<br>East Limit /<br>West Limit of<br>Designated<br>Area)      | (In<br>Column 3<br>North Limit /<br>South Limit<br>of Designated<br>Area)              | (In<br>Column 4<br>Excluded Highways or<br>Bridges)                            | (In<br>Column 5<br>Speed<br>(km/h)) | (In<br>Column 6<br>Designated<br>Area Map) |
|------------------------------------------------|------------------------------------------------------------------------------|----------------------------------------------------------------------------------------|--------------------------------------------------------------------------------|-------------------------------------|--------------------------------------------|
| (Area 1) in<br>Ward 20                         | West side of<br>Pharmacy<br>Avenue / east<br>side of Victoria<br>Park Avenue | South side of<br>Eglinton<br>Avenue East /<br>north side of<br>St Clair<br>Avenue East | Eglinton Square<br>between Eglinton<br>Avenue East and<br>Victoria Park Avenue | 30                                  | (Area 1) in<br>Ward 20                     |
| (Area 2) in<br>Ward 20                         | West side of<br>Warden<br>Avenue / east<br>side of                           | South side of<br>Eglinton<br>Avenue East /<br>north side of                            | Fairfax Crescent<br>between Warden<br>Avenue and Evandale<br>Road              | 30                                  | (Area 2) in<br>Ward 20                     |
|                                                | Avenue Avenue East Warden Avenue                                             | Hymus Road between<br>Warden Avenue and<br>west end of Hymus<br>Road                   |                                                                                |                                     |                                            |
|                                                |                                                                              |                                                                                        | Comstock Road<br>between Warden<br>Avenue and Pharmacy<br>Avenue               |                                     |                                            |
|                                                |                                                                              |                                                                                        | Lebovic Avenue<br>between Eglinton<br>Avenue East and<br>Comstock Road         |                                     |                                            |
| (Area 3) in<br>Ward 20                         | West side of<br>Birchmount<br>Road / east                                    | South side of<br>Eglinton<br>Avenue East /                                             | Prudham Gate between<br>Eglinton Avenue East<br>and Civic Road                 | 30                                  | (Area 3) in<br>Ward 20                     |
|                                                | Avenue                                                                       | north side of<br>St Clair<br>Avenue East                                               | Civic Road between<br>Warden Avenue and<br>Sinnott Road                        |                                     |                                            |
|                                                |                                                                              |                                                                                        | Sherry Road between<br>Warden Avenue and<br>Sinnott Road                       |                                     |                                            |
|                                                |                                                                              |                                                                                        | Manville Road between<br>Civic Road and Hymus<br>Road                          |                                     |                                            |

| (In<br>Column 1<br>Designated<br>Area<br>Name) | (In<br>Column 2<br>East Limit /<br>West Limit of<br>Designated | (In<br>Column 3<br>North Limit /<br>South Limit<br>of Designated | (In<br>Column 4<br>Excluded Highways or<br>Bridges)              | (In<br>Column 5<br>Speed<br>(km/h)) | (In<br>Column 6<br>Designated<br>Area Map) |
|------------------------------------------------|----------------------------------------------------------------|------------------------------------------------------------------|------------------------------------------------------------------|-------------------------------------|--------------------------------------------|
|                                                | Area)                                                          | Area)                                                            | Sinnott Road between<br>Eglinton Avenue East<br>and Hymus Road   |                                     |                                            |
|                                                |                                                                |                                                                  | Comstock Road<br>between Warden<br>Avenue and<br>Birchmount Road |                                     |                                            |
|                                                |                                                                |                                                                  | Malley Road between<br>Warden Avenue and<br>Manville Road        |                                     |                                            |
|                                                |                                                                |                                                                  | Hymus Road between<br>Warden Avenue and<br>Sinnott Road          |                                     |                                            |
|                                                |                                                                |                                                                  | Upton Road between<br>Warden Avenue and<br>east of Upton Road    |                                     |                                            |
|                                                |                                                                |                                                                  | Cleanside Road<br>between Warden<br>Avenue and Pidgeon<br>Street |                                     |                                            |
|                                                |                                                                |                                                                  | Fusilier Drive between<br>Cleanside Road and<br>Howe Avenue      |                                     |                                            |
|                                                |                                                                |                                                                  | Deans Drive between<br>Howe Avenue and<br>Warden Avenue          |                                     |                                            |
|                                                |                                                                |                                                                  | Ferguson Street<br>between Howe Avenue<br>and Pidgeon Street     |                                     |                                            |
|                                                |                                                                |                                                                  | Winkler Terrace<br>between Howe Avenue<br>and Pidgeon Street     |                                     |                                            |
|                                                |                                                                |                                                                  | Yates Avenue between<br>Howe Avenue and<br>Pidgeon Street        |                                     |                                            |
|                                                |                                                                |                                                                  | Pethick Street between<br>Howe Avenue and<br>Pidgeon Street      |                                     |                                            |

|                                                |                                                                         | City of Toronte                                                                        | o By-law 516-2022                                                        |                                     |                                            |
|------------------------------------------------|-------------------------------------------------------------------------|----------------------------------------------------------------------------------------|--------------------------------------------------------------------------|-------------------------------------|--------------------------------------------|
| (In<br>Column 1<br>Designated<br>Area<br>Name) | (In<br>Column 2<br>East Limit /<br>West Limit of<br>Designated<br>Area) | (In<br>Column 3<br>North Limit /<br>South Limit<br>of Designated<br>Area)              | (In<br>Column 4<br>Excluded Highways or<br>Bridges)                      | (In<br>Column 5<br>Speed<br>(km/h)) | (In<br>Column 6<br>Designated<br>Area Map) |
|                                                |                                                                         |                                                                                        | Tranter Trail between<br>Mendelssohn Street and<br>Howe Avenue           |                                     |                                            |
|                                                |                                                                         |                                                                                        | Roper Road between<br>Warden Avenue and<br>Mendelssohn Street            |                                     |                                            |
|                                                |                                                                         |                                                                                        | Mendelssohn Street<br>between Roper Road<br>and Cleanside Road           |                                     |                                            |
|                                                |                                                                         |                                                                                        | Ayers Crescent<br>between Cleanside<br>Road and Gerigs Street            |                                     |                                            |
|                                                |                                                                         |                                                                                        | Gerigs Street between<br>Cleanside Road and<br>Tranter Trail             |                                     |                                            |
|                                                |                                                                         |                                                                                        | Howe Avenue between<br>Cleanside Road and<br>south end of Howe<br>Avenue |                                     |                                            |
|                                                |                                                                         |                                                                                        | Pidgeon Street between<br>Cleanside Road and<br>Pethick Street           |                                     |                                            |
| (Area 4) in<br>Ward 20                         | West side of<br>Kennedy Road<br>/ east side of<br>Birchmount<br>Road    | South side of<br>Eglinton<br>Avenue East /<br>north side of<br>St Clair<br>Avenue East | Foxridge Drive<br>between Kennedy Road<br>and Birchmount Road            | 30                                  | (Area 4) in<br>Ward 20                     |
| (Area 5) in<br>Ward 20                         | West side of<br>Midland<br>Avenue / east                                | South side of<br>Eglinton<br>Avenue East /                                             | Danforth Road between<br>Midland Avenue and St<br>Clair Avenue East      | 30                                  | (Area 5) in<br>Ward 20                     |
|                                                | side of<br>Kennedy Road                                                 | north side of<br>St Clair<br>Avenue East                                               | Corvette Avenue<br>between Kennedy Road<br>and Magnolia Avenue           |                                     |                                            |

12 City of Toronto By-law 516-2022

| (In                                                                | (In                                                              | (In                                                                                    | (In                                                                                            | (In                                | (In                                 |
|--------------------------------------------------------------------|------------------------------------------------------------------|----------------------------------------------------------------------------------------|------------------------------------------------------------------------------------------------|------------------------------------|-------------------------------------|
| (In<br>Column 1<br>Designated<br>Area<br>Name)                     | Column 2<br>East Limit /<br>West Limit of<br>Designated<br>Area) | Column 3<br>North Limit /<br>South Limit<br>of Designated<br>Area)                     | (III<br>Column 4<br>Excluded Highways or<br>Bridges)                                           | (m<br>Column 5<br>Speed<br>(km/h)) | Column 6<br>Designated<br>Area Map) |
|                                                                    |                                                                  |                                                                                        | Transway Crescent<br>between Kennedy Road<br>and Eglinton Avenue<br>East                       |                                    |                                     |
|                                                                    |                                                                  |                                                                                        | Moonseed Court<br>between Midland<br>Avenue and west end<br>of Moonseed Court                  |                                    |                                     |
| (Area 6) in West side of<br>Ward 20 Brimley Road /<br>east side of | Brimley Road /<br>east side of                                   | South side of<br>Eglinton<br>Avenue East /<br>north side of<br>St Clair<br>Avenue East | Danforth Road between<br>Midland Avenue and<br>Brimley Road                                    | 30                                 | (Area 6) in<br>Ward 20              |
|                                                                    | Midland<br>Avenue                                                |                                                                                        | Greystone Walk Drive<br>between Danforth Road<br>and Midland Avenue                            |                                    |                                     |
|                                                                    |                                                                  |                                                                                        | Olga Street between<br>Midland Avenue and<br>Jeanette Street                                   |                                    |                                     |
|                                                                    |                                                                  |                                                                                        | Minerva Avenue<br>between National Street<br>and Jeanette Street                               |                                    |                                     |
|                                                                    |                                                                  |                                                                                        | National Street between<br>Ogla Street and north<br>end of National Street                     |                                    |                                     |
|                                                                    |                                                                  |                                                                                        | Jeanette Street between<br>National Street and a<br>point 90 metres north<br>of Minerva Avenue |                                    |                                     |
|                                                                    |                                                                  |                                                                                        | Vivian Road between<br>Jeanette Street and St<br>Clair Avenue East                             |                                    |                                     |
|                                                                    |                                                                  |                                                                                        | Gleneita Street between<br>Vivian Road and<br>Minerva Avenue                                   |                                    |                                     |

13 City of Toronto By-law 516-2022

|                                                |                                                                              | City of Toronto                                                                                                                                                                                                                           | 5 By-law 516-2022                                                                                                                                     |                                     |                                            |
|------------------------------------------------|------------------------------------------------------------------------------|-------------------------------------------------------------------------------------------------------------------------------------------------------------------------------------------------------------------------------------------|-------------------------------------------------------------------------------------------------------------------------------------------------------|-------------------------------------|--------------------------------------------|
| (In<br>Column 1<br>Designated<br>Area<br>Name) | (In<br>Column 2<br>East Limit /<br>West Limit of<br>Designated<br>Area)      | (In<br>Column 3<br>North Limit /<br>South Limit<br>of Designated<br>Area)                                                                                                                                                                 | (In<br>Column 4<br>Excluded Highways or<br>Bridges)                                                                                                   | (In<br>Column 5<br>Speed<br>(km/h)) | (In<br>Column 6<br>Designated<br>Area Map) |
| (Area 7) in<br>Ward 20                         | West side of<br>Markham<br>Road / east<br>side of<br>McCowan<br>Road         | South side of<br>Eglinton<br>Avenue East /<br>north side of<br>Kingston<br>Road                                                                                                                                                           | Bellamy Road South<br>between Adanac Drive<br>and Kingston Road<br>Adanac Drive between<br>Bellamy Road South<br>and Mason Road<br>Mason Road between | 30                                  | (Area 7) in<br>Ward 20                     |
|                                                |                                                                              |                                                                                                                                                                                                                                           | Eglinton Avenue East<br>and Kingston Road                                                                                                             |                                     |                                            |
| (Area 8) in<br>Ward 20                         | West side of<br>Pharmacy<br>Avenue / east<br>side of Victoria<br>Park Avenue | South side of<br>St Clair<br>Avenue East /<br>north side of<br>Danforth<br>Avenue                                                                                                                                                         | Denton Avenue<br>between Victoria Park<br>Avenue and Pharmacy<br>Avenue                                                                               | 30                                  | (Area 8) in<br>Ward 20                     |
| (Area 9) in<br>Ward 20                         | West side of<br>Warden<br>Avenue / east<br>side of<br>Pharmacy<br>Avenue     | South side of<br>St Clair<br>Avenue East /<br>north side of<br>Danforth<br>Avenue<br>between<br>Pharmacy<br>Avenue and<br>Danforth<br>Road and<br>north side of<br>Danforth<br>Road between<br>Danforth<br>Avenue and<br>Warden<br>Avenue | Denton Avenue<br>between Patterson<br>Avenue and Pharmacy<br>Avenue                                                                                   | 30                                  | (Area 9) in<br>Ward 20                     |

14 City of Toronto By-law 516-2022

| (In<br>Column 1<br>Designated<br>Area<br>Name) | (In<br>Column 2<br>East Limit /<br>West Limit of<br>Designated<br>Area)   | (In<br>Column 3<br>North Limit /<br>South Limit<br>of Designated<br>Area)                                                                                          | (In<br>Column 4<br>Excluded Highways or<br>Bridges)                                                                              | (In<br>Column 5<br>Speed<br>(km/h)) | (In<br>Column 6<br>Designated<br>Area Map) |
|------------------------------------------------|---------------------------------------------------------------------------|--------------------------------------------------------------------------------------------------------------------------------------------------------------------|----------------------------------------------------------------------------------------------------------------------------------|-------------------------------------|--------------------------------------------|
| (Area 10)<br>in Ward 20                        | West side of<br>Birchmount<br>Road / east<br>side of Warden               | South side of<br>St Clair<br>Avenue East /<br>north side of                                                                                                        | Bell Estate Road<br>between Warden<br>Avenue and Etienne<br>Street                                                               | 30                                  | (Area 10)<br>in Ward 20                    |
|                                                | Avenue                                                                    | Danforth<br>Road                                                                                                                                                   | Etienne Street between<br>Bell Estate Road and<br>Pilkington Drive                                                               |                                     |                                            |
|                                                |                                                                           |                                                                                                                                                                    | Pilkington Drive<br>between Etienne Street<br>and Danforth Road                                                                  |                                     |                                            |
|                                                |                                                                           |                                                                                                                                                                    | Nixon Heights between<br>a point 45 metres east<br>of Edhouse Avenue and<br>a point 30 metres east<br>of Lily Cup Avenue         |                                     |                                            |
|                                                |                                                                           |                                                                                                                                                                    | Lily Cup Avenue<br>between Nixon Heights<br>and Danforth Road                                                                    |                                     |                                            |
|                                                |                                                                           |                                                                                                                                                                    | Belanger Crescent<br>between Edhouse<br>Avenue and Lily Cup<br>Avenue                                                            |                                     |                                            |
| (Area 11)<br>in Ward 20                        | West side of<br>Danforth Road<br>/ east side of<br>Birchmount<br>Road     | South side of<br>St Clair<br>Avenue East /                                                                                                                         | Kennedy Road between<br>St Clair Avenue and<br>Danforth Road                                                                     | 30                                  | (Area 11)<br>in Ward 20                    |
| (Area 12)<br>in Ward 20                        | West side of<br>Midland<br>Avenue / east<br>side of<br>Birchmount<br>Road | South side of<br>Danforth<br>Road between<br>Birchmount<br>Road and St<br>Clair Avenue<br>East and south<br>side of St<br>Clair Avenue<br>East between<br>Danforth | Raleigh Avenue<br>between Birchmount<br>Road and Kennedy<br>Road<br>Kennedy Road between<br>Danforth Road and<br>Highview Avenue | 30                                  | (Area 12)<br>in Ward 20                    |

| (In<br>Column 1<br>Designated<br>Area<br>Name) | (In<br>Column 2<br>East Limit /<br>West Limit of<br>Designated<br>Area)    | (In<br>Column 3<br>North Limit /<br>South Limit<br>of Designated<br>Area)<br>Road and                                                                          | (In<br>Column 4<br>Excluded Highways or<br>Bridges)<br>Highview Avenue | (In<br>Column 5<br>Speed<br>(km/h)) | (In<br>Column 6<br>Designated<br>Area Map) |
|------------------------------------------------|----------------------------------------------------------------------------|----------------------------------------------------------------------------------------------------------------------------------------------------------------|------------------------------------------------------------------------|-------------------------------------|--------------------------------------------|
|                                                |                                                                            | Midland<br>Avenue /<br>north side of                                                                                                                           | between Birchmount<br>Road and Kingston<br>Road                        |                                     |                                            |
|                                                |                                                                            | Kingston<br>Road between<br>Midland<br>Avenue and<br>Danforth                                                                                                  | Claremore Avenue<br>between McIntosh<br>Street and Kingston<br>Road    |                                     |                                            |
|                                                |                                                                            | Avenue and<br>north side<br>Danforth                                                                                                                           | Sharpe Street between<br>McIntosh Street and<br>Kingston Road          |                                     |                                            |
|                                                |                                                                            | Avenue<br>between<br>Kingston<br>Road and<br>Birchmount<br>Road                                                                                                | Sandown Avenue<br>between McIntosh<br>Street and Kingston<br>Road      |                                     |                                            |
|                                                |                                                                            |                                                                                                                                                                | McIntosh Street<br>between Highview<br>Avenue and Park Street          |                                     |                                            |
|                                                |                                                                            |                                                                                                                                                                | Park Street between<br>Kennedy Road and<br>Midland Avenue              |                                     |                                            |
| (Area 13)<br>in Ward 20                        | West side of<br>Birchmount<br>Road /                                       | South side of<br>Danforth<br>Road / north                                                                                                                      | Mack Avenue between<br>Danforth Road and<br>Birchmount Road            | 30                                  | (Area 13)<br>in Ward 20                    |
|                                                |                                                                            | side of<br>Danforth<br>Avenue                                                                                                                                  | Warden Avenue<br>between Danforth Road<br>and Danforth Avenue          |                                     |                                            |
| (Area 14)<br>in Ward 20                        | West side of<br>Warden<br>Avenue / east<br>side of Victoria<br>Park Avenue | South side of<br>Danforth<br>Avenue /<br>north side of<br>Gerrard Street<br>East between<br>Victoria Park<br>Avenue and<br>Clonmore<br>Drive and<br>north side |                                                                        | 30                                  | (Area 14)<br>in Ward 20                    |

|                                                |                                                                                                                                                 | City of Toronto                                                                                                                                                                                                                                | o By-law 516-2022                                                                                                                                                                                                          |                                     |                                            |
|------------------------------------------------|-------------------------------------------------------------------------------------------------------------------------------------------------|------------------------------------------------------------------------------------------------------------------------------------------------------------------------------------------------------------------------------------------------|----------------------------------------------------------------------------------------------------------------------------------------------------------------------------------------------------------------------------|-------------------------------------|--------------------------------------------|
| (In<br>Column 1<br>Designated<br>Area<br>Name) | (In<br>Column 2<br>East Limit /<br>West Limit of<br>Designated<br>Area)                                                                         | (In<br>Column 3<br>North Limit /<br>South Limit<br>of Designated<br>Area)<br>Clonmore<br>Drive<br>between<br>Gerrard Street<br>East and<br>Warden<br>Avenue                                                                                    | (In<br>Column 4<br>Excluded Highways or<br>Bridges)                                                                                                                                                                        | (In<br>Column 5<br>Speed<br>(km/h)) | (In<br>Column 6<br>Designated<br>Area Map) |
| (Area 15)<br>in Ward 20                        | West side of<br>Warden<br>Avenue / east<br>side of Victoria<br>Park Avenue                                                                      | South side of<br>Gerrard Street<br>East between<br>Victoria Park<br>Avenue and<br>Clonmore<br>Drive and<br>south side<br>Clonmore<br>Drive<br>between<br>Gerrard Street<br>East and<br>Warden<br>Avenue /<br>north side of<br>Kingston<br>Road | Clonmore Drive<br>between Fallingbrook<br>Road and Gerrard<br>Street East<br>Blantyre Avenue<br>between Gerrard Street<br>East and Kingston<br>Road<br>Fallingbrook Road<br>between Clonmore<br>Drive and Kingston<br>Road | 30                                  | (Area 15)<br>in Ward 20                    |
| (Area 16)<br>in Ward 20                        | West side of<br>Birchmount<br>Road / east<br>side of Warden<br>Avenue                                                                           | South side of<br>Danforth<br>Avenue /<br>north side of<br>Kingston<br>Road                                                                                                                                                                     | Hollis Avenue between<br>Warden Avenue and<br>Birchmount Road                                                                                                                                                              | 30                                  | (Area 16)<br>in Ward 20                    |
| (Area 17)<br>in Ward 20                        | From the<br>intersection of<br>Kingston Road<br>and Cornell<br>Avenue due<br>south to Lake<br>Ontario / east<br>side of Victoria<br>Park Avenue | South side of<br>Kingston<br>Road / north<br>side of Lake<br>Ontario                                                                                                                                                                           | Queen Street East<br>between Victoria Park<br>Avenue and<br>Fallingbrook Road<br>Fallingbrook Road<br>between Queen Street<br>East and Kingston<br>Road                                                                    | 30                                  | (Area 17)<br>in Ward 20                    |

17 City of Toronto By-law 516-2022

| (In<br>Column 1<br>Designated<br>Area<br>Name) | (In<br>Column 2<br>East Limit /<br>West Limit of<br>Designated<br>Area)<br>between<br>Kingston Road<br>and Queen<br>Street East and<br>from the<br>intersection of<br>Victoria Park<br>Avenue and<br>Queen Street<br>East due south<br>to Lake<br>Ontario                                               | (In<br>Column 3<br>North Limit /<br>South Limit<br>of Designated<br>Area) | (In<br>Column 4<br>Excluded Highways or<br>Bridges)                                                                         | (In<br>Column 5<br>Speed<br>(km/h)) | (In<br>Column 6<br>Designated<br>Area Map) |
|------------------------------------------------|---------------------------------------------------------------------------------------------------------------------------------------------------------------------------------------------------------------------------------------------------------------------------------------------------------|---------------------------------------------------------------------------|-----------------------------------------------------------------------------------------------------------------------------|-------------------------------------|--------------------------------------------|
| (Area 18)<br>in Ward 20                        | West side<br>Birchmount<br>Road between<br>Kingston Road<br>and the south<br>end of<br>Birchmount<br>Road and from<br>the south end<br>of Birchmount<br>Road due south<br>to Lake<br>Ontario / from<br>the intersection<br>of Kingston<br>Road and<br>Cornell<br>Avenue due<br>south to Lake<br>Ontario | South side of<br>Kingston<br>Road / north<br>side of Lake<br>Ontario      |                                                                                                                             | 30                                  | (Area 18)<br>in Ward 20                    |
| (Area 19)<br>in Ward 20                        | West side of<br>Midland<br>Avenue<br>between<br>Danforth<br>Avenue and<br>Fishleigh<br>Drive and from<br>the intersection                                                                                                                                                                               | South side of<br>Kingston<br>Road / north<br>side of Lake<br>Ontario      | Sandown Avenue<br>between Pell Street and<br>Kingston Road<br>Pell Street between<br>Sandown Avenue and<br>Ridgemoor Avenue | 30                                  | (Area 19)<br>in Ward 20                    |

| (In<br>Column 1<br>Designated<br>Area<br>Name) | (In<br>Column 2<br>East Limit /<br>West Limit of<br>Designated<br>Area)<br>of Midland<br>Avenue and<br>Fishleigh<br>Drive due<br>south to Lake<br>Ontario / east<br>side<br>Birchmount<br>Road between<br>Kingston Road<br>and the south<br>end of<br>Birchmount<br>Road and from<br>the south end<br>of Birchmount<br>Road due south<br>to Lake<br>Ontario | (In<br>Column 3<br>North Limit /<br>South Limit<br>of Designated<br>Area)                                                                                                                                                                       | <ul> <li>(In<br/>Column 4<br/>Excluded Highways or<br/>Bridges)</li> <li>Ridgemoor Avenue<br/>between Kingston Road<br/>and Pell Street</li> <li>East Haven Drive<br/>between Ridgemoor<br/>Avenue and Cliffside<br/>Drive</li> <li>Cliffside Drive between<br/>East Haven Drive and<br/>Kingston Road</li> </ul> | (In<br>Column 5<br>Speed<br>(km/h)) | (In<br>Column 6<br>Designated<br>Area Map) |
|------------------------------------------------|-------------------------------------------------------------------------------------------------------------------------------------------------------------------------------------------------------------------------------------------------------------------------------------------------------------------------------------------------------------|-------------------------------------------------------------------------------------------------------------------------------------------------------------------------------------------------------------------------------------------------|-------------------------------------------------------------------------------------------------------------------------------------------------------------------------------------------------------------------------------------------------------------------------------------------------------------------|-------------------------------------|--------------------------------------------|
| (Area 20)<br>in Ward 20                        | West side of<br>McCowan<br>Road / east<br>side of Brimley<br>Road                                                                                                                                                                                                                                                                                           | South side of<br>Eglinton<br>Avenue East /<br>north side of<br>St Clair<br>Avenue East<br>between<br>Brimley Road<br>and Kingston<br>Road and<br>north side of<br>Kingston<br>Road between<br>St Clair<br>Avenue East<br>and<br>McCowan<br>Road | Oakridge Drive<br>between McCowan<br>Road and Brimley<br>Road<br>Barbados Boulevard<br>between Eglinton<br>Avenue East and south<br>end of Barbados<br>Boulevard<br>Danforth Road between<br>Brimley Road and<br>Eglinton Avenue East                                                                             | 30                                  | (Area 20)<br>in Ward 20                    |

|                                                |                                                                                                                                                                                                                                                                                                                                                                                                            | City of Toronto                                                                 | o By-law 516-2022                                                                                                                           |                                     |                                            |
|------------------------------------------------|------------------------------------------------------------------------------------------------------------------------------------------------------------------------------------------------------------------------------------------------------------------------------------------------------------------------------------------------------------------------------------------------------------|---------------------------------------------------------------------------------|---------------------------------------------------------------------------------------------------------------------------------------------|-------------------------------------|--------------------------------------------|
| (In<br>Column 1<br>Designated<br>Area<br>Name) | (In<br>Column 2<br>East Limit /<br>West Limit of<br>Designated<br>Area)                                                                                                                                                                                                                                                                                                                                    | (In<br>Column 3<br>North Limit /<br>South Limit<br>of Designated<br>Area)       | (In<br>Column 4<br>Excluded Highways or<br>Bridges)                                                                                         | (In<br>Column 5<br>Speed<br>(km/h)) | (In<br>Column 6<br>Designated<br>Area Map) |
| (Area 21)<br>in Ward 20                        | / east side of<br>Midland<br>Avenue                                                                                                                                                                                                                                                                                                                                                                        | South side of<br>St Clair<br>Avenue East /<br>north side of<br>Kingston<br>Road | Brimley Road between<br>St Clair Avenue East<br>and Kingston Road                                                                           | 30                                  | (Area 21)<br>in Ward 20                    |
| (Area 22)<br>in Ward 20                        | West side of<br>Brimley Road<br>South from<br>Kingston Road<br>to south end of<br>Brimley Road<br>South and from<br>south end of<br>Brimley Road<br>South due<br>south to Lake<br>Ontario / east<br>side of<br>Midland<br>Avenue<br>between<br>Danforth<br>Avenue and<br>Fishleigh<br>Drive and from<br>the intersection<br>of Midland<br>Avenue and<br>Fishleigh<br>Drive due<br>south to Lake<br>Ontario | South side of<br>Kingston<br>Road / north<br>side of Lake<br>Ontario            |                                                                                                                                             | 30                                  | (Area 22)<br>in Ward 20                    |
| (Area 23)<br>in Ward 20                        | West side of<br>Markham<br>Road between<br>Kingston Road<br>and Hill<br>Crescent and<br>from the<br>intersection of                                                                                                                                                                                                                                                                                        | South side of<br>Kingston<br>Road / north<br>side of Lake<br>Ontario            | Cathedral Bluffs Drive<br>between Kingston Road<br>and Sloley Road<br>Sloley Road between<br>Cathedral Bluffs Drive<br>and Brooklawn Avenue | 30                                  | (Area 23)<br>in Ward 20                    |