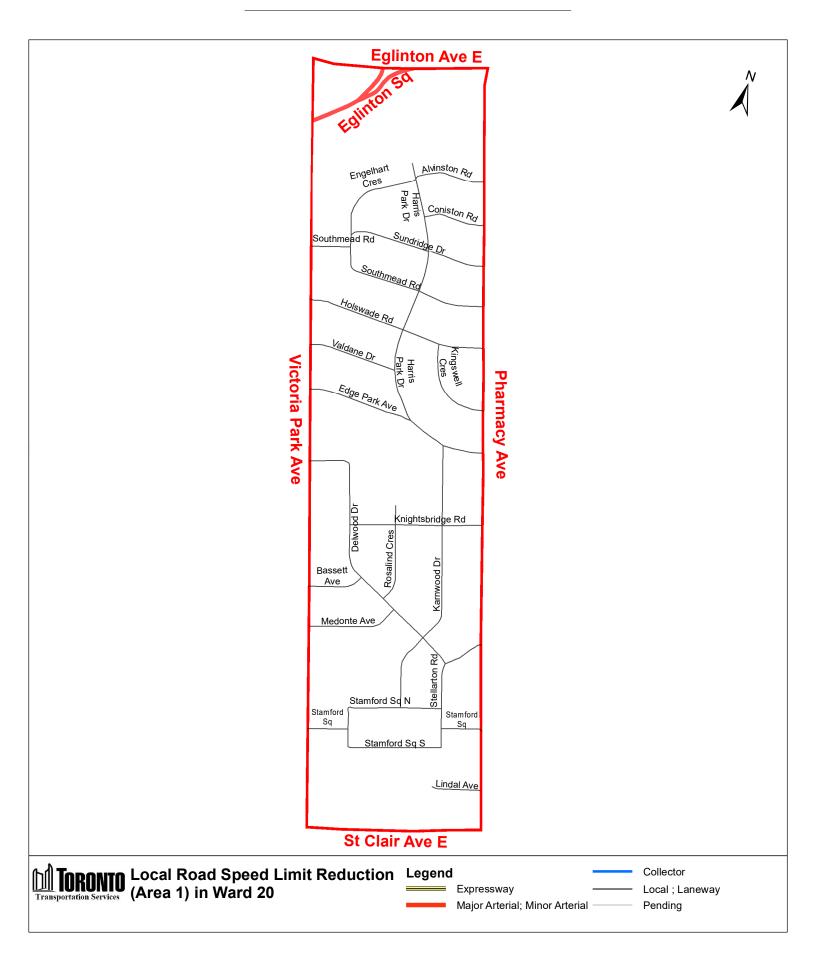

C. By inserting in Schedule XLV (Part 1): Designated Areas – Reduced Speed Areas in § 950-1344, the following in alphabetical order by designated area name:

| (In<br>Column 1<br>Designated<br>Area<br>Name) | (In<br>Column 2<br>East Limit /<br>West Limit of<br>Designated<br>Area)      | (In<br>Column 3<br>North Limit /<br>South Limit<br>of Designated<br>Area)              | (In<br>Column 4<br>Excluded Highways or<br>Bridges)                            | (In<br>Column 5<br>Speed<br>(km/h)) | (In<br>Column 6<br>Designated<br>Area Map) |
|------------------------------------------------|------------------------------------------------------------------------------|----------------------------------------------------------------------------------------|--------------------------------------------------------------------------------|-------------------------------------|--------------------------------------------|
| (Area 1) in<br>Ward 20                         | West side of<br>Pharmacy<br>Avenue / east<br>side of Victoria<br>Park Avenue | South side of<br>Eglinton<br>Avenue East /<br>north side of<br>St Clair<br>Avenue East | Eglinton Square<br>between Eglinton<br>Avenue East and<br>Victoria Park Avenue | 30                                  | (Area 1) in<br>Ward 20                     |
| (Area 2) in<br>Ward 20                         | West side of<br>Warden<br>Avenue / east<br>side of                           | South side of<br>Eglinton<br>Avenue East /<br>north side of                            | Fairfax Crescent<br>between Warden<br>Avenue and Evandale<br>Road              | 30                                  | (Area 2) in<br>Ward 20                     |
|                                                | Avenue Avenue East Warden Avenue                                             | Hymus Road between<br>Warden Avenue and<br>west end of Hymus<br>Road                   |                                                                                |                                     |                                            |
|                                                |                                                                              |                                                                                        | Comstock Road<br>between Warden<br>Avenue and Pharmacy<br>Avenue               |                                     |                                            |
|                                                |                                                                              |                                                                                        | Lebovic Avenue<br>between Eglinton<br>Avenue East and<br>Comstock Road         |                                     |                                            |
| (Area 3) in<br>Ward 20                         | West side of<br>Birchmount<br>Road / east                                    | South side of<br>Eglinton<br>Avenue East /                                             | Prudham Gate between<br>Eglinton Avenue East<br>and Civic Road                 | 30                                  | (Area 3) in<br>Ward 20                     |
|                                                | Avenue                                                                       | north side of<br>St Clair<br>Avenue East                                               | Civic Road between<br>Warden Avenue and<br>Sinnott Road                        |                                     |                                            |
|                                                |                                                                              |                                                                                        | Sherry Road between<br>Warden Avenue and<br>Sinnott Road                       |                                     |                                            |
|                                                |                                                                              |                                                                                        | Manville Road between<br>Civic Road and Hymus<br>Road                          |                                     |                                            |