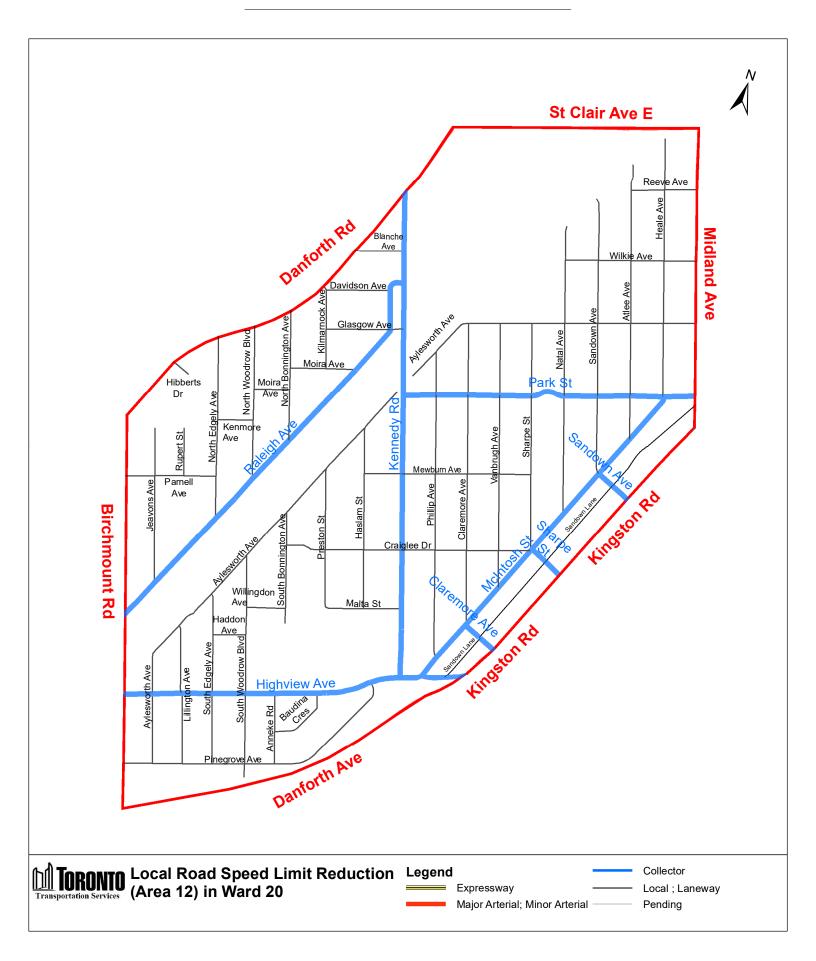

14 City of Toronto By-law 516-2022

| (In<br>Column 1<br>Designated<br>Area<br>Name) | (In<br>Column 2<br>East Limit /<br>West Limit of<br>Designated<br>Area)   | (In<br>Column 3<br>North Limit /<br>South Limit<br>of Designated<br>Area)                                                                                          | (In<br>Column 4<br>Excluded Highways or<br>Bridges)                                                                              | (In<br>Column 5<br>Speed<br>(km/h)) | (In<br>Column 6<br>Designated<br>Area Map) |
|------------------------------------------------|---------------------------------------------------------------------------|--------------------------------------------------------------------------------------------------------------------------------------------------------------------|----------------------------------------------------------------------------------------------------------------------------------|-------------------------------------|--------------------------------------------|
| (Area 10)<br>in Ward 20                        | West side of<br>Birchmount<br>Road / east<br>side of Warden               | South side of<br>St Clair<br>Avenue East /<br>north side of                                                                                                        | Bell Estate Road<br>between Warden<br>Avenue and Etienne<br>Street                                                               | 30                                  | (Area 10)<br>in Ward 20                    |
|                                                | Avenue                                                                    | Danforth<br>Road                                                                                                                                                   | Etienne Street between<br>Bell Estate Road and<br>Pilkington Drive                                                               |                                     |                                            |
|                                                |                                                                           |                                                                                                                                                                    | Pilkington Drive<br>between Etienne Street<br>and Danforth Road                                                                  |                                     |                                            |
|                                                |                                                                           |                                                                                                                                                                    | Nixon Heights between<br>a point 45 metres east<br>of Edhouse Avenue and<br>a point 30 metres east<br>of Lily Cup Avenue         |                                     |                                            |
|                                                |                                                                           |                                                                                                                                                                    | Lily Cup Avenue<br>between Nixon Heights<br>and Danforth Road                                                                    |                                     |                                            |
|                                                |                                                                           |                                                                                                                                                                    | Belanger Crescent<br>between Edhouse<br>Avenue and Lily Cup<br>Avenue                                                            |                                     |                                            |
| (Area 11)<br>in Ward 20                        | West side of<br>Danforth Road<br>/ east side of<br>Birchmount<br>Road     | South side of<br>St Clair<br>Avenue East /                                                                                                                         | Kennedy Road between<br>St Clair Avenue and<br>Danforth Road                                                                     | 30                                  | (Area 11)<br>in Ward 20                    |
| (Area 12)<br>in Ward 20                        | West side of<br>Midland<br>Avenue / east<br>side of<br>Birchmount<br>Road | South side of<br>Danforth<br>Road between<br>Birchmount<br>Road and St<br>Clair Avenue<br>East and south<br>side of St<br>Clair Avenue<br>East between<br>Danforth | Raleigh Avenue<br>between Birchmount<br>Road and Kennedy<br>Road<br>Kennedy Road between<br>Danforth Road and<br>Highview Avenue | 30                                  | (Area 12)<br>in Ward 20                    |

| (In<br>Column 1<br>Designated<br>Area<br>Name) | (In<br>Column 2<br>East Limit /<br>West Limit of<br>Designated<br>Area)    | (In<br>Column 3<br>North Limit /<br>South Limit<br>of Designated<br>Area)<br>Road and                                                                          | (In<br>Column 4<br>Excluded Highways or<br>Bridges)<br>Highview Avenue | (In<br>Column 5<br>Speed<br>(km/h)) | (In<br>Column 6<br>Designated<br>Area Map) |
|------------------------------------------------|----------------------------------------------------------------------------|----------------------------------------------------------------------------------------------------------------------------------------------------------------|------------------------------------------------------------------------|-------------------------------------|--------------------------------------------|
|                                                |                                                                            | Midland<br>Avenue /<br>north side of                                                                                                                           | between Birchmount<br>Road and Kingston<br>Road                        |                                     |                                            |
|                                                |                                                                            | Kingston<br>Road between<br>Midland<br>Avenue and<br>Danforth                                                                                                  | Claremore Avenue<br>between McIntosh<br>Street and Kingston<br>Road    |                                     |                                            |
|                                                |                                                                            | Avenue and<br>north side<br>Danforth                                                                                                                           | Sharpe Street between<br>McIntosh Street and<br>Kingston Road          |                                     |                                            |
|                                                |                                                                            | Avenue<br>between<br>Kingston<br>Road and<br>Birchmount<br>Road                                                                                                | Sandown Avenue<br>between McIntosh<br>Street and Kingston<br>Road      |                                     |                                            |
|                                                |                                                                            |                                                                                                                                                                | McIntosh Street<br>between Highview<br>Avenue and Park Street          |                                     |                                            |
|                                                |                                                                            |                                                                                                                                                                | Park Street between<br>Kennedy Road and<br>Midland Avenue              |                                     |                                            |
| (Area 13)<br>in Ward 20                        | West side of<br>Birchmount<br>Road /                                       | South side of<br>Danforth<br>Road / north                                                                                                                      | Mack Avenue between<br>Danforth Road and<br>Birchmount Road            | 30                                  | (Area 13)<br>in Ward 20                    |
|                                                |                                                                            | side of<br>Danforth<br>Avenue                                                                                                                                  | Warden Avenue<br>between Danforth Road<br>and Danforth Avenue          |                                     |                                            |
| (Area 14)<br>in Ward 20                        | West side of<br>Warden<br>Avenue / east<br>side of Victoria<br>Park Avenue | South side of<br>Danforth<br>Avenue /<br>north side of<br>Gerrard Street<br>East between<br>Victoria Park<br>Avenue and<br>Clonmore<br>Drive and<br>north side |                                                                        | 30                                  | (Area 14)<br>in Ward 20                    |