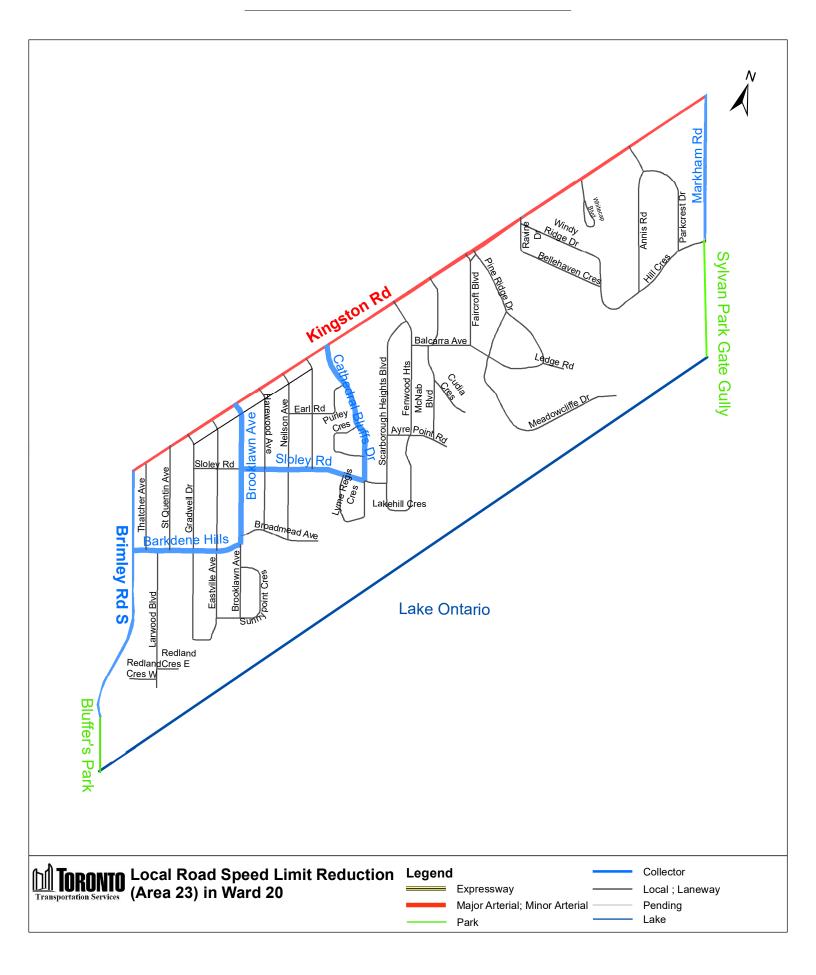

|                                                |                                                                                                                                                                                                                                                                                                                                                                                                            | City of Toronto                                                                 | o By-law 516-2022                                                                                                                           |                                     |                                            |
|------------------------------------------------|------------------------------------------------------------------------------------------------------------------------------------------------------------------------------------------------------------------------------------------------------------------------------------------------------------------------------------------------------------------------------------------------------------|---------------------------------------------------------------------------------|---------------------------------------------------------------------------------------------------------------------------------------------|-------------------------------------|--------------------------------------------|
| (In<br>Column 1<br>Designated<br>Area<br>Name) | (In<br>Column 2<br>East Limit /<br>West Limit of<br>Designated<br>Area)                                                                                                                                                                                                                                                                                                                                    | (In<br>Column 3<br>North Limit /<br>South Limit<br>of Designated<br>Area)       | (In<br>Column 4<br>Excluded Highways or<br>Bridges)                                                                                         | (In<br>Column 5<br>Speed<br>(km/h)) | (In<br>Column 6<br>Designated<br>Area Map) |
| (Area 21)<br>in Ward 20                        | / east side of<br>Midland<br>Avenue                                                                                                                                                                                                                                                                                                                                                                        | South side of<br>St Clair<br>Avenue East /<br>north side of<br>Kingston<br>Road | Brimley Road between<br>St Clair Avenue East<br>and Kingston Road                                                                           | 30                                  | (Area 21)<br>in Ward 20                    |
| (Area 22)<br>in Ward 20                        | West side of<br>Brimley Road<br>South from<br>Kingston Road<br>to south end of<br>Brimley Road<br>South and from<br>south end of<br>Brimley Road<br>South due<br>south to Lake<br>Ontario / east<br>side of<br>Midland<br>Avenue<br>between<br>Danforth<br>Avenue and<br>Fishleigh<br>Drive and from<br>the intersection<br>of Midland<br>Avenue and<br>Fishleigh<br>Drive due<br>south to Lake<br>Ontario | South side of<br>Kingston<br>Road / north<br>side of Lake<br>Ontario            |                                                                                                                                             | 30                                  | (Area 22)<br>in Ward 20                    |
| (Area 23)<br>in Ward 20                        | West side of<br>Markham<br>Road between<br>Kingston Road<br>and Hill<br>Crescent and<br>from the<br>intersection of                                                                                                                                                                                                                                                                                        | South side of<br>Kingston<br>Road / north<br>side of Lake<br>Ontario            | Cathedral Bluffs Drive<br>between Kingston Road<br>and Sloley Road<br>Sloley Road between<br>Cathedral Bluffs Drive<br>and Brooklawn Avenue | 30                                  | (Area 23)<br>in Ward 20                    |