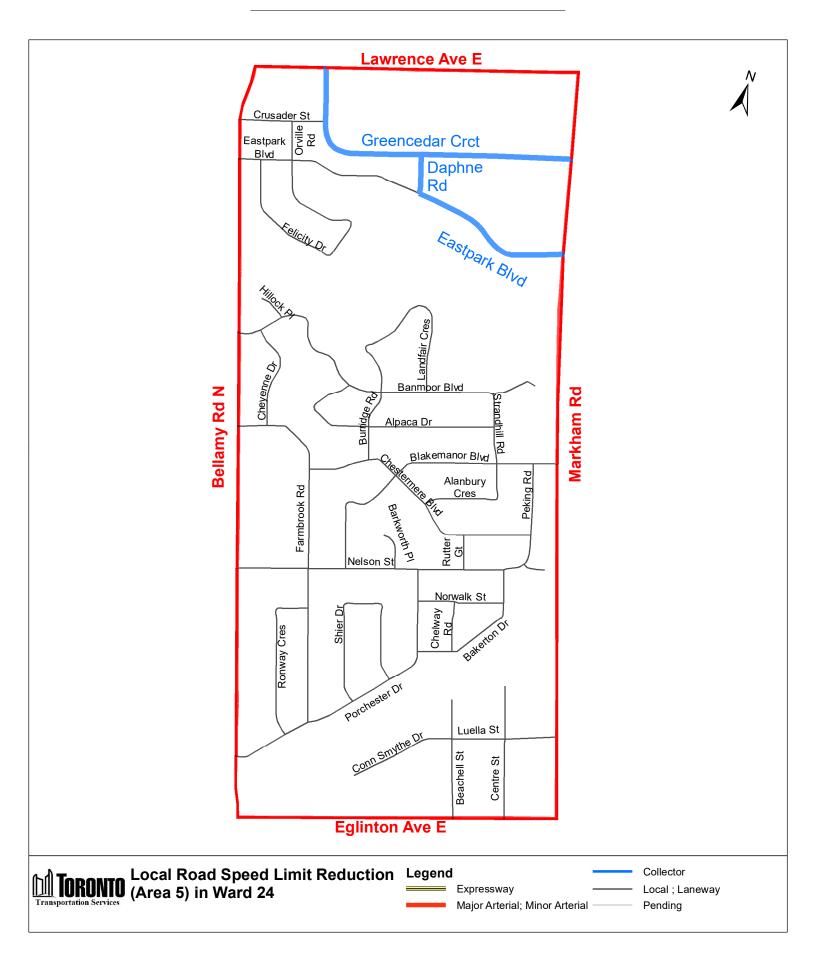

C. By inserting in Schedule XLV (Part 1): Designated Areas – Reduced Speed Areas in § 950-1344, the following in alphabetical order by designated area name:

| (In<br>Column 1<br>Designated<br>Area<br>Name) | (In<br>Column 2<br>East Limit /<br>West Limit of<br>Designated<br>Area)      | (In<br>Column 3<br>North Limit /<br>South Limit<br>of Designated<br>Area)              | (In<br>Column 4<br>Excluded Highways or<br>Bridges)                            | (In<br>Column 5<br>Speed<br>(km/h)) | (In<br>Column 6<br>Designated<br>Area Map) |
|------------------------------------------------|------------------------------------------------------------------------------|----------------------------------------------------------------------------------------|--------------------------------------------------------------------------------|-------------------------------------|--------------------------------------------|
| (Area 1) in<br>Ward 20                         | West side of<br>Pharmacy<br>Avenue / east<br>side of Victoria<br>Park Avenue | South side of<br>Eglinton<br>Avenue East /<br>north side of<br>St Clair<br>Avenue East | Eglinton Square<br>between Eglinton<br>Avenue East and<br>Victoria Park Avenue | 30                                  | (Area 1) in<br>Ward 20                     |
| (Area 2) in<br>Ward 20                         | West side of<br>Warden<br>Avenue / east<br>side of                           | South side of<br>Eglinton<br>Avenue East /<br>north side of                            | Fairfax Crescent<br>between Warden<br>Avenue and Evandale<br>Road              | 30                                  | (Area 2) in<br>Ward 20                     |
|                                                | Avenue Avenue East Warden Avenue                                             | Hymus Road between<br>Warden Avenue and<br>west end of Hymus<br>Road                   |                                                                                |                                     |                                            |
|                                                |                                                                              |                                                                                        | Comstock Road<br>between Warden<br>Avenue and Pharmacy<br>Avenue               |                                     |                                            |
|                                                |                                                                              |                                                                                        | Lebovic Avenue<br>between Eglinton<br>Avenue East and<br>Comstock Road         |                                     |                                            |
| (Area 3) in<br>Ward 20                         | West side of<br>Birchmount<br>Road / east                                    | South side of<br>Eglinton<br>Avenue East /                                             | Prudham Gate between<br>Eglinton Avenue East<br>and Civic Road                 | 30                                  | (Area 3) in<br>Ward 20                     |
|                                                | Avenue                                                                       | north side of<br>St Clair<br>Avenue East                                               | Civic Road between<br>Warden Avenue and<br>Sinnott Road                        |                                     |                                            |
|                                                |                                                                              |                                                                                        | Sherry Road between<br>Warden Avenue and<br>Sinnott Road                       |                                     |                                            |
|                                                |                                                                              |                                                                                        | Manville Road between<br>Civic Road and Hymus<br>Road                          |                                     |                                            |

| (In<br>Column 1<br>Designated<br>Area<br>Name) | (In<br>Column 2<br>East Limit /<br>West Limit of<br>Designated | (In<br>Column 3<br>North Limit /<br>South Limit<br>of Designated | (In<br>Column 4<br>Excluded Highways or<br>Bridges)              | (In<br>Column 5<br>Speed<br>(km/h)) | (In<br>Column 6<br>Designated<br>Area Map) |
|------------------------------------------------|----------------------------------------------------------------|------------------------------------------------------------------|------------------------------------------------------------------|-------------------------------------|--------------------------------------------|
|                                                | Area)                                                          | Area)                                                            | Sinnott Road between<br>Eglinton Avenue East<br>and Hymus Road   |                                     |                                            |
|                                                |                                                                |                                                                  | Comstock Road<br>between Warden<br>Avenue and<br>Birchmount Road |                                     |                                            |
|                                                |                                                                |                                                                  | Malley Road between<br>Warden Avenue and<br>Manville Road        |                                     |                                            |
|                                                |                                                                |                                                                  | Hymus Road between<br>Warden Avenue and<br>Sinnott Road          |                                     |                                            |
|                                                |                                                                |                                                                  | Upton Road between<br>Warden Avenue and<br>east of Upton Road    |                                     |                                            |
|                                                |                                                                |                                                                  | Cleanside Road<br>between Warden<br>Avenue and Pidgeon<br>Street |                                     |                                            |
|                                                |                                                                |                                                                  | Fusilier Drive between<br>Cleanside Road and<br>Howe Avenue      |                                     |                                            |
|                                                |                                                                |                                                                  | Deans Drive between<br>Howe Avenue and<br>Warden Avenue          |                                     |                                            |
|                                                |                                                                |                                                                  | Ferguson Street<br>between Howe Avenue<br>and Pidgeon Street     |                                     |                                            |
|                                                |                                                                |                                                                  | Winkler Terrace<br>between Howe Avenue<br>and Pidgeon Street     |                                     |                                            |
|                                                |                                                                |                                                                  | Yates Avenue between<br>Howe Avenue and<br>Pidgeon Street        |                                     |                                            |
|                                                |                                                                |                                                                  | Pethick Street between<br>Howe Avenue and<br>Pidgeon Street      |                                     |                                            |

|                                                |                                                                         | City of Toronte                                                                        | o By-law 516-2022                                                        |                                     |                                            |
|------------------------------------------------|-------------------------------------------------------------------------|----------------------------------------------------------------------------------------|--------------------------------------------------------------------------|-------------------------------------|--------------------------------------------|
| (In<br>Column 1<br>Designated<br>Area<br>Name) | (In<br>Column 2<br>East Limit /<br>West Limit of<br>Designated<br>Area) | (In<br>Column 3<br>North Limit /<br>South Limit<br>of Designated<br>Area)              | (In<br>Column 4<br>Excluded Highways or<br>Bridges)                      | (In<br>Column 5<br>Speed<br>(km/h)) | (In<br>Column 6<br>Designated<br>Area Map) |
|                                                |                                                                         |                                                                                        | Tranter Trail between<br>Mendelssohn Street and<br>Howe Avenue           |                                     |                                            |
|                                                |                                                                         |                                                                                        | Roper Road between<br>Warden Avenue and<br>Mendelssohn Street            |                                     |                                            |
|                                                |                                                                         |                                                                                        | Mendelssohn Street<br>between Roper Road<br>and Cleanside Road           |                                     |                                            |
|                                                |                                                                         |                                                                                        | Ayers Crescent<br>between Cleanside<br>Road and Gerigs Street            |                                     |                                            |
|                                                |                                                                         |                                                                                        | Gerigs Street between<br>Cleanside Road and<br>Tranter Trail             |                                     |                                            |
|                                                |                                                                         |                                                                                        | Howe Avenue between<br>Cleanside Road and<br>south end of Howe<br>Avenue |                                     |                                            |
|                                                |                                                                         |                                                                                        | Pidgeon Street between<br>Cleanside Road and<br>Pethick Street           |                                     |                                            |
| (Area 4) in<br>Ward 20                         | West side of<br>Kennedy Road<br>/ east side of<br>Birchmount<br>Road    | South side of<br>Eglinton<br>Avenue East /<br>north side of<br>St Clair<br>Avenue East | Foxridge Drive<br>between Kennedy Road<br>and Birchmount Road            | 30                                  | (Area 4) in<br>Ward 20                     |
| (Area 5) in<br>Ward 20                         | West side of<br>Midland<br>Avenue / east                                | South side of<br>Eglinton<br>Avenue East /                                             | Danforth Road between<br>Midland Avenue and St<br>Clair Avenue East      | 30                                  | (Area 5) in<br>Ward 20                     |
|                                                | side of<br>Kennedy Road                                                 | north side of<br>St Clair<br>Avenue East                                               | Corvette Avenue<br>between Kennedy Road<br>and Magnolia Avenue           |                                     |                                            |

12 City of Toronto By-law 516-2022

| (In                                                                | (In                                                              | (In                                                                                    | (In                                                                                            | (In                                | (In                                 |
|--------------------------------------------------------------------|------------------------------------------------------------------|----------------------------------------------------------------------------------------|------------------------------------------------------------------------------------------------|------------------------------------|-------------------------------------|
| (In<br>Column 1<br>Designated<br>Area<br>Name)                     | Column 2<br>East Limit /<br>West Limit of<br>Designated<br>Area) | Column 3<br>North Limit /<br>South Limit<br>of Designated<br>Area)                     | (III<br>Column 4<br>Excluded Highways or<br>Bridges)                                           | (m<br>Column 5<br>Speed<br>(km/h)) | Column 6<br>Designated<br>Area Map) |
|                                                                    |                                                                  |                                                                                        | Transway Crescent<br>between Kennedy Road<br>and Eglinton Avenue<br>East                       |                                    |                                     |
|                                                                    |                                                                  |                                                                                        | Moonseed Court<br>between Midland<br>Avenue and west end<br>of Moonseed Court                  |                                    |                                     |
| (Area 6) in West side of<br>Ward 20 Brimley Road /<br>east side of | Brimley Road /<br>east side of                                   | South side of<br>Eglinton<br>Avenue East /<br>north side of<br>St Clair<br>Avenue East | Danforth Road between<br>Midland Avenue and<br>Brimley Road                                    | 30                                 | (Area 6) in<br>Ward 20              |
|                                                                    | Midland<br>Avenue                                                |                                                                                        | Greystone Walk Drive<br>between Danforth Road<br>and Midland Avenue                            |                                    |                                     |
|                                                                    |                                                                  |                                                                                        | Olga Street between<br>Midland Avenue and<br>Jeanette Street                                   |                                    |                                     |
|                                                                    |                                                                  |                                                                                        | Minerva Avenue<br>between National Street<br>and Jeanette Street                               |                                    |                                     |
|                                                                    |                                                                  |                                                                                        | National Street between<br>Ogla Street and north<br>end of National Street                     |                                    |                                     |
|                                                                    |                                                                  |                                                                                        | Jeanette Street between<br>National Street and a<br>point 90 metres north<br>of Minerva Avenue |                                    |                                     |
|                                                                    |                                                                  |                                                                                        | Vivian Road between<br>Jeanette Street and St<br>Clair Avenue East                             |                                    |                                     |
|                                                                    |                                                                  |                                                                                        | Gleneita Street between<br>Vivian Road and<br>Minerva Avenue                                   |                                    |                                     |

13 City of Toronto By-law 516-2022

|                                                |                                                                              | City of Toronto                                                                                                                                                                                                                           | 5 By-law 516-2022                                                                                                                                     |                                     |                                            |
|------------------------------------------------|------------------------------------------------------------------------------|-------------------------------------------------------------------------------------------------------------------------------------------------------------------------------------------------------------------------------------------|-------------------------------------------------------------------------------------------------------------------------------------------------------|-------------------------------------|--------------------------------------------|
| (In<br>Column 1<br>Designated<br>Area<br>Name) | (In<br>Column 2<br>East Limit /<br>West Limit of<br>Designated<br>Area)      | (In<br>Column 3<br>North Limit /<br>South Limit<br>of Designated<br>Area)                                                                                                                                                                 | (In<br>Column 4<br>Excluded Highways or<br>Bridges)                                                                                                   | (In<br>Column 5<br>Speed<br>(km/h)) | (In<br>Column 6<br>Designated<br>Area Map) |
| (Area 7) in<br>Ward 20                         | West side of<br>Markham<br>Road / east<br>side of<br>McCowan<br>Road         | South side of<br>Eglinton<br>Avenue East /<br>north side of<br>Kingston<br>Road                                                                                                                                                           | Bellamy Road South<br>between Adanac Drive<br>and Kingston Road<br>Adanac Drive between<br>Bellamy Road South<br>and Mason Road<br>Mason Road between | 30                                  | (Area 7) in<br>Ward 20                     |
|                                                |                                                                              |                                                                                                                                                                                                                                           | Eglinton Avenue East<br>and Kingston Road                                                                                                             |                                     |                                            |
| (Area 8) in<br>Ward 20                         | West side of<br>Pharmacy<br>Avenue / east<br>side of Victoria<br>Park Avenue | South side of<br>St Clair<br>Avenue East /<br>north side of<br>Danforth<br>Avenue                                                                                                                                                         | Denton Avenue<br>between Victoria Park<br>Avenue and Pharmacy<br>Avenue                                                                               | 30                                  | (Area 8) in<br>Ward 20                     |
| (Area 9) in<br>Ward 20                         | West side of<br>Warden<br>Avenue / east<br>side of<br>Pharmacy<br>Avenue     | South side of<br>St Clair<br>Avenue East /<br>north side of<br>Danforth<br>Avenue<br>between<br>Pharmacy<br>Avenue and<br>Danforth<br>Road and<br>north side of<br>Danforth<br>Road between<br>Danforth<br>Avenue and<br>Warden<br>Avenue | Denton Avenue<br>between Patterson<br>Avenue and Pharmacy<br>Avenue                                                                                   | 30                                  | (Area 9) in<br>Ward 20                     |

14 City of Toronto By-law 516-2022

| (In<br>Column 1<br>Designated<br>Area<br>Name) | (In<br>Column 2<br>East Limit /<br>West Limit of<br>Designated<br>Area)   | (In<br>Column 3<br>North Limit /<br>South Limit<br>of Designated<br>Area)                                                                                          | (In<br>Column 4<br>Excluded Highways or<br>Bridges)                                                                              | (In<br>Column 5<br>Speed<br>(km/h)) | (In<br>Column 6<br>Designated<br>Area Map) |
|------------------------------------------------|---------------------------------------------------------------------------|--------------------------------------------------------------------------------------------------------------------------------------------------------------------|----------------------------------------------------------------------------------------------------------------------------------|-------------------------------------|--------------------------------------------|
| (Area 10)<br>in Ward 20                        | West side of<br>Birchmount<br>Road / east<br>side of Warden               | South side of<br>St Clair<br>Avenue East /<br>north side of                                                                                                        | Bell Estate Road<br>between Warden<br>Avenue and Etienne<br>Street                                                               | 30                                  | (Area 10)<br>in Ward 20                    |
|                                                | Avenue                                                                    | Danforth<br>Road                                                                                                                                                   | Etienne Street between<br>Bell Estate Road and<br>Pilkington Drive                                                               |                                     |                                            |
|                                                |                                                                           |                                                                                                                                                                    | Pilkington Drive<br>between Etienne Street<br>and Danforth Road                                                                  |                                     |                                            |
|                                                |                                                                           |                                                                                                                                                                    | Nixon Heights between<br>a point 45 metres east<br>of Edhouse Avenue and<br>a point 30 metres east<br>of Lily Cup Avenue         |                                     |                                            |
|                                                |                                                                           |                                                                                                                                                                    | Lily Cup Avenue<br>between Nixon Heights<br>and Danforth Road                                                                    |                                     |                                            |
|                                                |                                                                           |                                                                                                                                                                    | Belanger Crescent<br>between Edhouse<br>Avenue and Lily Cup<br>Avenue                                                            |                                     |                                            |
| (Area 11)<br>in Ward 20                        | West side of<br>Danforth Road<br>/ east side of<br>Birchmount<br>Road     | South side of<br>St Clair<br>Avenue East /                                                                                                                         | Kennedy Road between<br>St Clair Avenue and<br>Danforth Road                                                                     | 30                                  | (Area 11)<br>in Ward 20                    |
| (Area 12)<br>in Ward 20                        | West side of<br>Midland<br>Avenue / east<br>side of<br>Birchmount<br>Road | South side of<br>Danforth<br>Road between<br>Birchmount<br>Road and St<br>Clair Avenue<br>East and south<br>side of St<br>Clair Avenue<br>East between<br>Danforth | Raleigh Avenue<br>between Birchmount<br>Road and Kennedy<br>Road<br>Kennedy Road between<br>Danforth Road and<br>Highview Avenue | 30                                  | (Area 12)<br>in Ward 20                    |

| (In<br>Column 1<br>Designated<br>Area<br>Name) | (In<br>Column 2<br>East Limit /<br>West Limit of<br>Designated<br>Area)    | (In<br>Column 3<br>North Limit /<br>South Limit<br>of Designated<br>Area)<br>Road and                                                                          | (In<br>Column 4<br>Excluded Highways or<br>Bridges)<br>Highview Avenue | (In<br>Column 5<br>Speed<br>(km/h)) | (In<br>Column 6<br>Designated<br>Area Map) |
|------------------------------------------------|----------------------------------------------------------------------------|----------------------------------------------------------------------------------------------------------------------------------------------------------------|------------------------------------------------------------------------|-------------------------------------|--------------------------------------------|
|                                                |                                                                            | Midland<br>Avenue /<br>north side of                                                                                                                           | between Birchmount<br>Road and Kingston<br>Road                        |                                     |                                            |
|                                                |                                                                            | Kingston<br>Road between<br>Midland<br>Avenue and<br>Danforth                                                                                                  | Claremore Avenue<br>between McIntosh<br>Street and Kingston<br>Road    |                                     |                                            |
|                                                |                                                                            | Avenue and<br>north side<br>Danforth                                                                                                                           | Sharpe Street between<br>McIntosh Street and<br>Kingston Road          |                                     |                                            |
|                                                |                                                                            | Avenue<br>between<br>Kingston<br>Road and<br>Birchmount<br>Road                                                                                                | Sandown Avenue<br>between McIntosh<br>Street and Kingston<br>Road      |                                     |                                            |
|                                                |                                                                            |                                                                                                                                                                | McIntosh Street<br>between Highview<br>Avenue and Park Street          |                                     |                                            |
|                                                |                                                                            |                                                                                                                                                                | Park Street between<br>Kennedy Road and<br>Midland Avenue              |                                     |                                            |
| (Area 13)<br>in Ward 20                        | West side of<br>Birchmount<br>Road /                                       | South side of<br>Danforth<br>Road / north                                                                                                                      | Mack Avenue between<br>Danforth Road and<br>Birchmount Road            | 30                                  | (Area 13)<br>in Ward 20                    |
|                                                |                                                                            | side of<br>Danforth<br>Avenue                                                                                                                                  | Warden Avenue<br>between Danforth Road<br>and Danforth Avenue          |                                     |                                            |
| (Area 14)<br>in Ward 20                        | West side of<br>Warden<br>Avenue / east<br>side of Victoria<br>Park Avenue | South side of<br>Danforth<br>Avenue /<br>north side of<br>Gerrard Street<br>East between<br>Victoria Park<br>Avenue and<br>Clonmore<br>Drive and<br>north side |                                                                        | 30                                  | (Area 14)<br>in Ward 20                    |

|                                                |                                                                                                                                                 | City of Toronto                                                                                                                                                                                                                                | o By-law 516-2022                                                                                                                                                                                                          |                                     |                                            |
|------------------------------------------------|-------------------------------------------------------------------------------------------------------------------------------------------------|------------------------------------------------------------------------------------------------------------------------------------------------------------------------------------------------------------------------------------------------|----------------------------------------------------------------------------------------------------------------------------------------------------------------------------------------------------------------------------|-------------------------------------|--------------------------------------------|
| (In<br>Column 1<br>Designated<br>Area<br>Name) | (In<br>Column 2<br>East Limit /<br>West Limit of<br>Designated<br>Area)                                                                         | (In<br>Column 3<br>North Limit /<br>South Limit<br>of Designated<br>Area)<br>Clonmore<br>Drive<br>between<br>Gerrard Street<br>East and<br>Warden<br>Avenue                                                                                    | (In<br>Column 4<br>Excluded Highways or<br>Bridges)                                                                                                                                                                        | (In<br>Column 5<br>Speed<br>(km/h)) | (In<br>Column 6<br>Designated<br>Area Map) |
| (Area 15)<br>in Ward 20                        | West side of<br>Warden<br>Avenue / east<br>side of Victoria<br>Park Avenue                                                                      | South side of<br>Gerrard Street<br>East between<br>Victoria Park<br>Avenue and<br>Clonmore<br>Drive and<br>south side<br>Clonmore<br>Drive<br>between<br>Gerrard Street<br>East and<br>Warden<br>Avenue /<br>north side of<br>Kingston<br>Road | Clonmore Drive<br>between Fallingbrook<br>Road and Gerrard<br>Street East<br>Blantyre Avenue<br>between Gerrard Street<br>East and Kingston<br>Road<br>Fallingbrook Road<br>between Clonmore<br>Drive and Kingston<br>Road | 30                                  | (Area 15)<br>in Ward 20                    |
| (Area 16)<br>in Ward 20                        | West side of<br>Birchmount<br>Road / east<br>side of Warden<br>Avenue                                                                           | South side of<br>Danforth<br>Avenue /<br>north side of<br>Kingston<br>Road                                                                                                                                                                     | Hollis Avenue between<br>Warden Avenue and<br>Birchmount Road                                                                                                                                                              | 30                                  | (Area 16)<br>in Ward 20                    |
| (Area 17)<br>in Ward 20                        | From the<br>intersection of<br>Kingston Road<br>and Cornell<br>Avenue due<br>south to Lake<br>Ontario / east<br>side of Victoria<br>Park Avenue | South side of<br>Kingston<br>Road / north<br>side of Lake<br>Ontario                                                                                                                                                                           | Queen Street East<br>between Victoria Park<br>Avenue and<br>Fallingbrook Road<br>Fallingbrook Road<br>between Queen Street<br>East and Kingston<br>Road                                                                    | 30                                  | (Area 17)<br>in Ward 20                    |

17 City of Toronto By-law 516-2022

| (In<br>Column 1<br>Designated<br>Area<br>Name) | (In<br>Column 2<br>East Limit /<br>West Limit of<br>Designated<br>Area)<br>between<br>Kingston Road<br>and Queen<br>Street East and<br>from the<br>intersection of<br>Victoria Park<br>Avenue and<br>Queen Street<br>East due south<br>to Lake<br>Ontario                                               | (In<br>Column 3<br>North Limit /<br>South Limit<br>of Designated<br>Area) | (In<br>Column 4<br>Excluded Highways or<br>Bridges)                                                                         | (In<br>Column 5<br>Speed<br>(km/h)) | (In<br>Column 6<br>Designated<br>Area Map) |
|------------------------------------------------|---------------------------------------------------------------------------------------------------------------------------------------------------------------------------------------------------------------------------------------------------------------------------------------------------------|---------------------------------------------------------------------------|-----------------------------------------------------------------------------------------------------------------------------|-------------------------------------|--------------------------------------------|
| (Area 18)<br>in Ward 20                        | West side<br>Birchmount<br>Road between<br>Kingston Road<br>and the south<br>end of<br>Birchmount<br>Road and from<br>the south end<br>of Birchmount<br>Road due south<br>to Lake<br>Ontario / from<br>the intersection<br>of Kingston<br>Road and<br>Cornell<br>Avenue due<br>south to Lake<br>Ontario | South side of<br>Kingston<br>Road / north<br>side of Lake<br>Ontario      |                                                                                                                             | 30                                  | (Area 18)<br>in Ward 20                    |
| (Area 19)<br>in Ward 20                        | West side of<br>Midland<br>Avenue<br>between<br>Danforth<br>Avenue and<br>Fishleigh<br>Drive and from<br>the intersection                                                                                                                                                                               | South side of<br>Kingston<br>Road / north<br>side of Lake<br>Ontario      | Sandown Avenue<br>between Pell Street and<br>Kingston Road<br>Pell Street between<br>Sandown Avenue and<br>Ridgemoor Avenue | 30                                  | (Area 19)<br>in Ward 20                    |

| (In<br>Column 1<br>Designated<br>Area<br>Name) | (In<br>Column 2<br>East Limit /<br>West Limit of<br>Designated<br>Area)<br>of Midland<br>Avenue and<br>Fishleigh<br>Drive due<br>south to Lake<br>Ontario / east<br>side<br>Birchmount<br>Road between<br>Kingston Road<br>and the south<br>end of<br>Birchmount<br>Road and from<br>the south end<br>of Birchmount<br>Road due south<br>to Lake<br>Ontario | (In<br>Column 3<br>North Limit /<br>South Limit<br>of Designated<br>Area)                                                                                                                                                                       | <ul> <li>(In<br/>Column 4<br/>Excluded Highways or<br/>Bridges)</li> <li>Ridgemoor Avenue<br/>between Kingston Road<br/>and Pell Street</li> <li>East Haven Drive<br/>between Ridgemoor<br/>Avenue and Cliffside<br/>Drive</li> <li>Cliffside Drive between<br/>East Haven Drive and<br/>Kingston Road</li> </ul> | (In<br>Column 5<br>Speed<br>(km/h)) | (In<br>Column 6<br>Designated<br>Area Map) |
|------------------------------------------------|-------------------------------------------------------------------------------------------------------------------------------------------------------------------------------------------------------------------------------------------------------------------------------------------------------------------------------------------------------------|-------------------------------------------------------------------------------------------------------------------------------------------------------------------------------------------------------------------------------------------------|-------------------------------------------------------------------------------------------------------------------------------------------------------------------------------------------------------------------------------------------------------------------------------------------------------------------|-------------------------------------|--------------------------------------------|
| (Area 20)<br>in Ward 20                        | West side of<br>McCowan<br>Road / east<br>side of Brimley<br>Road                                                                                                                                                                                                                                                                                           | South side of<br>Eglinton<br>Avenue East /<br>north side of<br>St Clair<br>Avenue East<br>between<br>Brimley Road<br>and Kingston<br>Road and<br>north side of<br>Kingston<br>Road between<br>St Clair<br>Avenue East<br>and<br>McCowan<br>Road | Oakridge Drive<br>between McCowan<br>Road and Brimley<br>Road<br>Barbados Boulevard<br>between Eglinton<br>Avenue East and south<br>end of Barbados<br>Boulevard<br>Danforth Road between<br>Brimley Road and<br>Eglinton Avenue East                                                                             | 30                                  | (Area 20)<br>in Ward 20                    |

|                                                |                                                                                                                                                                                                                                                                                                                                                                                                            | City of Toronto                                                                 | o By-law 516-2022                                                                                                                           |                                     |                                            |
|------------------------------------------------|------------------------------------------------------------------------------------------------------------------------------------------------------------------------------------------------------------------------------------------------------------------------------------------------------------------------------------------------------------------------------------------------------------|---------------------------------------------------------------------------------|---------------------------------------------------------------------------------------------------------------------------------------------|-------------------------------------|--------------------------------------------|
| (In<br>Column 1<br>Designated<br>Area<br>Name) | (In<br>Column 2<br>East Limit /<br>West Limit of<br>Designated<br>Area)                                                                                                                                                                                                                                                                                                                                    | (In<br>Column 3<br>North Limit /<br>South Limit<br>of Designated<br>Area)       | (In<br>Column 4<br>Excluded Highways or<br>Bridges)                                                                                         | (In<br>Column 5<br>Speed<br>(km/h)) | (In<br>Column 6<br>Designated<br>Area Map) |
| (Area 21)<br>in Ward 20                        | / east side of<br>Midland<br>Avenue                                                                                                                                                                                                                                                                                                                                                                        | South side of<br>St Clair<br>Avenue East /<br>north side of<br>Kingston<br>Road | Brimley Road between<br>St Clair Avenue East<br>and Kingston Road                                                                           | 30                                  | (Area 21)<br>in Ward 20                    |
| (Area 22)<br>in Ward 20                        | West side of<br>Brimley Road<br>South from<br>Kingston Road<br>to south end of<br>Brimley Road<br>South and from<br>south end of<br>Brimley Road<br>South due<br>south to Lake<br>Ontario / east<br>side of<br>Midland<br>Avenue<br>between<br>Danforth<br>Avenue and<br>Fishleigh<br>Drive and from<br>the intersection<br>of Midland<br>Avenue and<br>Fishleigh<br>Drive due<br>south to Lake<br>Ontario | South side of<br>Kingston<br>Road / north<br>side of Lake<br>Ontario            |                                                                                                                                             | 30                                  | (Area 22)<br>in Ward 20                    |
| (Area 23)<br>in Ward 20                        | West side of<br>Markham<br>Road between<br>Kingston Road<br>and Hill<br>Crescent and<br>from the<br>intersection of                                                                                                                                                                                                                                                                                        | South side of<br>Kingston<br>Road / north<br>side of Lake<br>Ontario            | Cathedral Bluffs Drive<br>between Kingston Road<br>and Sloley Road<br>Sloley Road between<br>Cathedral Bluffs Drive<br>and Brooklawn Avenue | 30                                  | (Area 23)<br>in Ward 20                    |