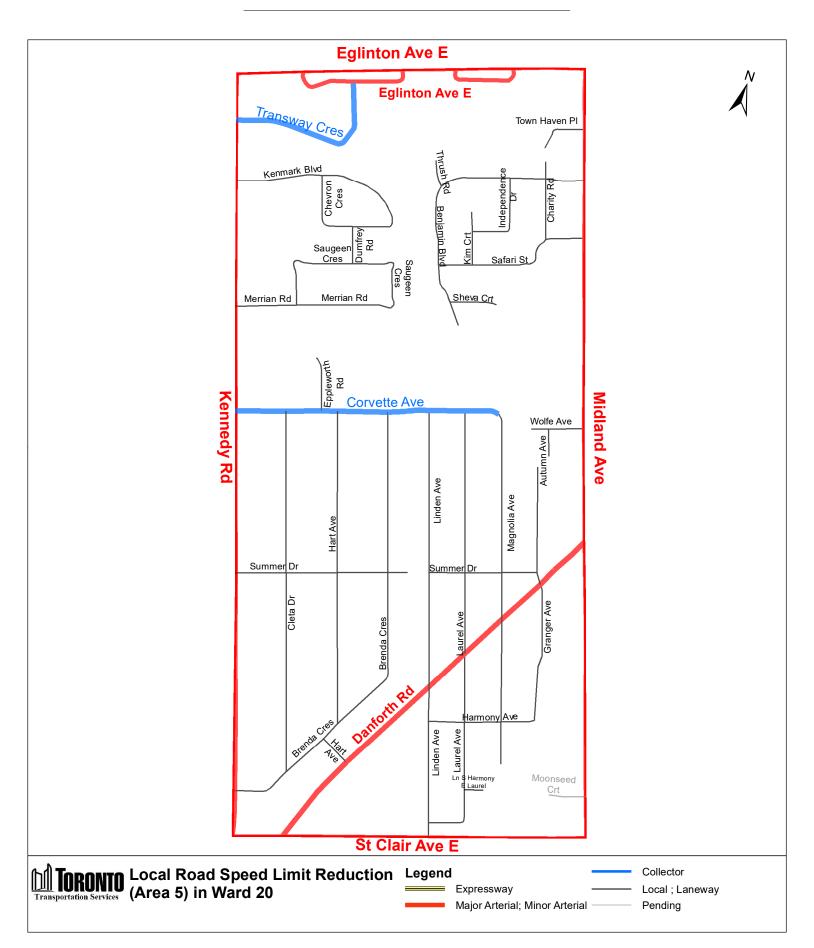

|                                                |                                                                         | City of Toronte                                                                        | o By-law 516-2022                                                        |                                     |                                            |
|------------------------------------------------|-------------------------------------------------------------------------|----------------------------------------------------------------------------------------|--------------------------------------------------------------------------|-------------------------------------|--------------------------------------------|
| (In<br>Column 1<br>Designated<br>Area<br>Name) | (In<br>Column 2<br>East Limit /<br>West Limit of<br>Designated<br>Area) | (In<br>Column 3<br>North Limit /<br>South Limit<br>of Designated<br>Area)              | (In<br>Column 4<br>Excluded Highways or<br>Bridges)                      | (In<br>Column 5<br>Speed<br>(km/h)) | (In<br>Column 6<br>Designated<br>Area Map) |
|                                                |                                                                         |                                                                                        | Tranter Trail between<br>Mendelssohn Street and<br>Howe Avenue           |                                     |                                            |
|                                                |                                                                         |                                                                                        | Roper Road between<br>Warden Avenue and<br>Mendelssohn Street            |                                     |                                            |
|                                                |                                                                         |                                                                                        | Mendelssohn Street<br>between Roper Road<br>and Cleanside Road           |                                     |                                            |
|                                                |                                                                         |                                                                                        | Ayers Crescent<br>between Cleanside<br>Road and Gerigs Street            |                                     |                                            |
|                                                |                                                                         |                                                                                        | Gerigs Street between<br>Cleanside Road and<br>Tranter Trail             |                                     |                                            |
|                                                |                                                                         |                                                                                        | Howe Avenue between<br>Cleanside Road and<br>south end of Howe<br>Avenue |                                     |                                            |
|                                                |                                                                         |                                                                                        | Pidgeon Street between<br>Cleanside Road and<br>Pethick Street           |                                     |                                            |
| (Area 4) in<br>Ward 20                         | West side of<br>Kennedy Road<br>/ east side of<br>Birchmount<br>Road    | South side of<br>Eglinton<br>Avenue East /<br>north side of<br>St Clair<br>Avenue East | Foxridge Drive<br>between Kennedy Road<br>and Birchmount Road            | 30                                  | (Area 4) in<br>Ward 20                     |
| (Area 5) in<br>Ward 20                         | West side of<br>Midland<br>Avenue / east                                | South side of<br>Eglinton<br>Avenue East /                                             | Danforth Road between<br>Midland Avenue and St<br>Clair Avenue East      | 30                                  | (Area 5) in<br>Ward 20                     |
|                                                | side of<br>Kennedy Road                                                 | north side of<br>St Clair<br>Avenue East                                               | Corvette Avenue<br>between Kennedy Road<br>and Magnolia Avenue           |                                     |                                            |

12 City of Toronto By-law 516-2022

| (In                                                                | (In                                                              | (In                                                                                    | (In                                                                                            | (In                                | (In                                 |
|--------------------------------------------------------------------|------------------------------------------------------------------|----------------------------------------------------------------------------------------|------------------------------------------------------------------------------------------------|------------------------------------|-------------------------------------|
| (In<br>Column 1<br>Designated<br>Area<br>Name)                     | Column 2<br>East Limit /<br>West Limit of<br>Designated<br>Area) | Column 3<br>North Limit /<br>South Limit<br>of Designated<br>Area)                     | (III<br>Column 4<br>Excluded Highways or<br>Bridges)                                           | (m<br>Column 5<br>Speed<br>(km/h)) | Column 6<br>Designated<br>Area Map) |
|                                                                    |                                                                  |                                                                                        | Transway Crescent<br>between Kennedy Road<br>and Eglinton Avenue<br>East                       |                                    |                                     |
|                                                                    |                                                                  |                                                                                        | Moonseed Court<br>between Midland<br>Avenue and west end<br>of Moonseed Court                  |                                    |                                     |
| (Area 6) in West side of<br>Ward 20 Brimley Road /<br>east side of | Brimley Road /<br>east side of                                   | South side of<br>Eglinton<br>Avenue East /<br>north side of<br>St Clair<br>Avenue East | Danforth Road between<br>Midland Avenue and<br>Brimley Road                                    | 30                                 | (Area 6) in<br>Ward 20              |
|                                                                    | Midland<br>Avenue                                                |                                                                                        | Greystone Walk Drive<br>between Danforth Road<br>and Midland Avenue                            |                                    |                                     |
|                                                                    |                                                                  |                                                                                        | Olga Street between<br>Midland Avenue and<br>Jeanette Street                                   |                                    |                                     |
|                                                                    |                                                                  |                                                                                        | Minerva Avenue<br>between National Street<br>and Jeanette Street                               |                                    |                                     |
|                                                                    |                                                                  |                                                                                        | National Street between<br>Ogla Street and north<br>end of National Street                     |                                    |                                     |
|                                                                    |                                                                  |                                                                                        | Jeanette Street between<br>National Street and a<br>point 90 metres north<br>of Minerva Avenue |                                    |                                     |
|                                                                    |                                                                  |                                                                                        | Vivian Road between<br>Jeanette Street and St<br>Clair Avenue East                             |                                    |                                     |
|                                                                    |                                                                  |                                                                                        | Gleneita Street between<br>Vivian Road and<br>Minerva Avenue                                   |                                    |                                     |