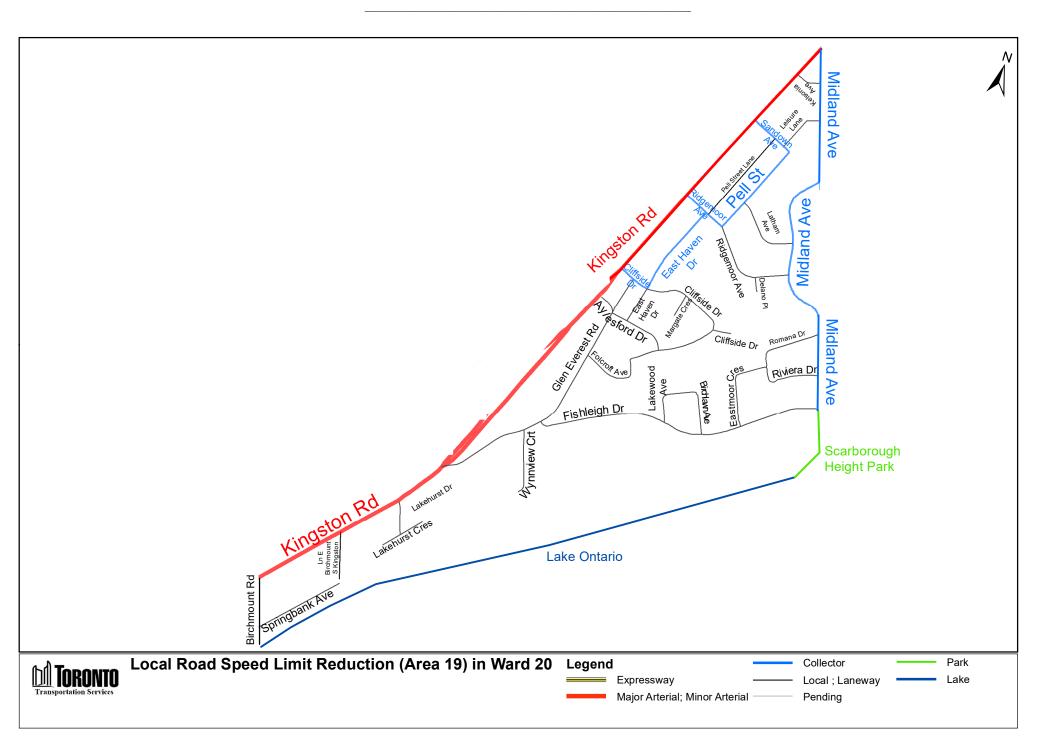

17 City of Toronto By-law 516-2022

| (In<br>Column 1<br>Designated<br>Area<br>Name) | (In<br>Column 2<br>East Limit /<br>West Limit of<br>Designated<br>Area)<br>between<br>Kingston Road<br>and Queen<br>Street East and<br>from the<br>intersection of<br>Victoria Park<br>Avenue and<br>Queen Street<br>East due south<br>to Lake<br>Ontario                                               | (In<br>Column 3<br>North Limit /<br>South Limit<br>of Designated<br>Area) | (In<br>Column 4<br>Excluded Highways or<br>Bridges)                                                                         | (In<br>Column 5<br>Speed<br>(km/h)) | (In<br>Column 6<br>Designated<br>Area Map) |
|------------------------------------------------|---------------------------------------------------------------------------------------------------------------------------------------------------------------------------------------------------------------------------------------------------------------------------------------------------------|---------------------------------------------------------------------------|-----------------------------------------------------------------------------------------------------------------------------|-------------------------------------|--------------------------------------------|
| (Area 18)<br>in Ward 20                        | West side<br>Birchmount<br>Road between<br>Kingston Road<br>and the south<br>end of<br>Birchmount<br>Road and from<br>the south end<br>of Birchmount<br>Road due south<br>to Lake<br>Ontario / from<br>the intersection<br>of Kingston<br>Road and<br>Cornell<br>Avenue due<br>south to Lake<br>Ontario | South side of<br>Kingston<br>Road / north<br>side of Lake<br>Ontario      |                                                                                                                             | 30                                  | (Area 18)<br>in Ward 20                    |
| (Area 19)<br>in Ward 20                        | West side of<br>Midland<br>Avenue<br>between<br>Danforth<br>Avenue and<br>Fishleigh<br>Drive and from<br>the intersection                                                                                                                                                                               | South side of<br>Kingston<br>Road / north<br>side of Lake<br>Ontario      | Sandown Avenue<br>between Pell Street and<br>Kingston Road<br>Pell Street between<br>Sandown Avenue and<br>Ridgemoor Avenue | 30                                  | (Area 19)<br>in Ward 20                    |

| (In<br>Column 1<br>Designated<br>Area<br>Name) | (In<br>Column 2<br>East Limit /<br>West Limit of<br>Designated<br>Area)<br>of Midland<br>Avenue and<br>Fishleigh<br>Drive due<br>south to Lake<br>Ontario / east<br>side<br>Birchmount<br>Road between<br>Kingston Road<br>and the south<br>end of<br>Birchmount<br>Road and from<br>the south end<br>of Birchmount<br>Road due south<br>to Lake<br>Ontario | (In<br>Column 3<br>North Limit /<br>South Limit<br>of Designated<br>Area)                                                                                                                                                                       | <ul> <li>(In<br/>Column 4<br/>Excluded Highways or<br/>Bridges)</li> <li>Ridgemoor Avenue<br/>between Kingston Road<br/>and Pell Street</li> <li>East Haven Drive<br/>between Ridgemoor<br/>Avenue and Cliffside<br/>Drive</li> <li>Cliffside Drive between<br/>East Haven Drive and<br/>Kingston Road</li> </ul> | (In<br>Column 5<br>Speed<br>(km/h)) | (In<br>Column 6<br>Designated<br>Area Map) |
|------------------------------------------------|-------------------------------------------------------------------------------------------------------------------------------------------------------------------------------------------------------------------------------------------------------------------------------------------------------------------------------------------------------------|-------------------------------------------------------------------------------------------------------------------------------------------------------------------------------------------------------------------------------------------------|-------------------------------------------------------------------------------------------------------------------------------------------------------------------------------------------------------------------------------------------------------------------------------------------------------------------|-------------------------------------|--------------------------------------------|
| (Area 20)<br>in Ward 20                        | West side of<br>McCowan<br>Road / east<br>side of Brimley<br>Road                                                                                                                                                                                                                                                                                           | South side of<br>Eglinton<br>Avenue East /<br>north side of<br>St Clair<br>Avenue East<br>between<br>Brimley Road<br>and Kingston<br>Road and<br>north side of<br>Kingston<br>Road between<br>St Clair<br>Avenue East<br>and<br>McCowan<br>Road | Oakridge Drive<br>between McCowan<br>Road and Brimley<br>Road<br>Barbados Boulevard<br>between Eglinton<br>Avenue East and south<br>end of Barbados<br>Boulevard<br>Danforth Road between<br>Brimley Road and<br>Eglinton Avenue East                                                                             | 30                                  | (Area 20)<br>in Ward 20                    |