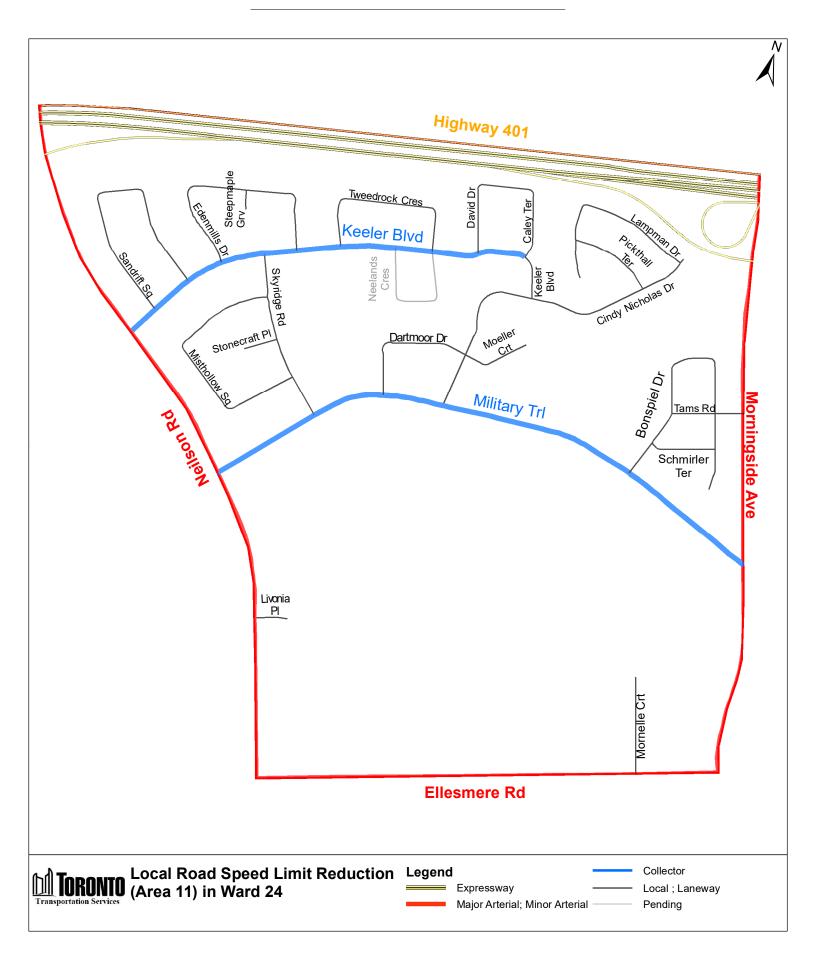

14 City of Toronto By-law 516-2022

| (In<br>Column 1<br>Designated<br>Area<br>Name) | (In<br>Column 2<br>East Limit /<br>West Limit of<br>Designated<br>Area)   | (In<br>Column 3<br>North Limit /<br>South Limit<br>of Designated<br>Area)                                                                                          | (In<br>Column 4<br>Excluded Highways or<br>Bridges)                                                                              | (In<br>Column 5<br>Speed<br>(km/h)) | (In<br>Column 6<br>Designated<br>Area Map) |
|------------------------------------------------|---------------------------------------------------------------------------|--------------------------------------------------------------------------------------------------------------------------------------------------------------------|----------------------------------------------------------------------------------------------------------------------------------|-------------------------------------|--------------------------------------------|
| (Area 10)<br>in Ward 20                        | West side of<br>Birchmount<br>Road / east<br>side of Warden               | South side of<br>St Clair<br>Avenue East /<br>north side of                                                                                                        | Bell Estate Road<br>between Warden<br>Avenue and Etienne<br>Street                                                               | 30                                  | (Area 10)<br>in Ward 20                    |
|                                                | Avenue                                                                    | Danforth<br>Road                                                                                                                                                   | Etienne Street between<br>Bell Estate Road and<br>Pilkington Drive                                                               |                                     |                                            |
|                                                |                                                                           |                                                                                                                                                                    | Pilkington Drive<br>between Etienne Street<br>and Danforth Road                                                                  |                                     |                                            |
|                                                |                                                                           |                                                                                                                                                                    | Nixon Heights between<br>a point 45 metres east<br>of Edhouse Avenue and<br>a point 30 metres east<br>of Lily Cup Avenue         |                                     |                                            |
|                                                |                                                                           |                                                                                                                                                                    | Lily Cup Avenue<br>between Nixon Heights<br>and Danforth Road                                                                    |                                     |                                            |
|                                                |                                                                           |                                                                                                                                                                    | Belanger Crescent<br>between Edhouse<br>Avenue and Lily Cup<br>Avenue                                                            |                                     |                                            |
| (Area 11)<br>in Ward 20                        | West side of<br>Danforth Road<br>/ east side of<br>Birchmount<br>Road     | South side of<br>St Clair<br>Avenue East /                                                                                                                         | Kennedy Road between<br>St Clair Avenue and<br>Danforth Road                                                                     | 30                                  | (Area 11)<br>in Ward 20                    |
| (Area 12)<br>in Ward 20                        | West side of<br>Midland<br>Avenue / east<br>side of<br>Birchmount<br>Road | South side of<br>Danforth<br>Road between<br>Birchmount<br>Road and St<br>Clair Avenue<br>East and south<br>side of St<br>Clair Avenue<br>East between<br>Danforth | Raleigh Avenue<br>between Birchmount<br>Road and Kennedy<br>Road<br>Kennedy Road between<br>Danforth Road and<br>Highview Avenue | 30                                  | (Area 12)<br>in Ward 20                    |