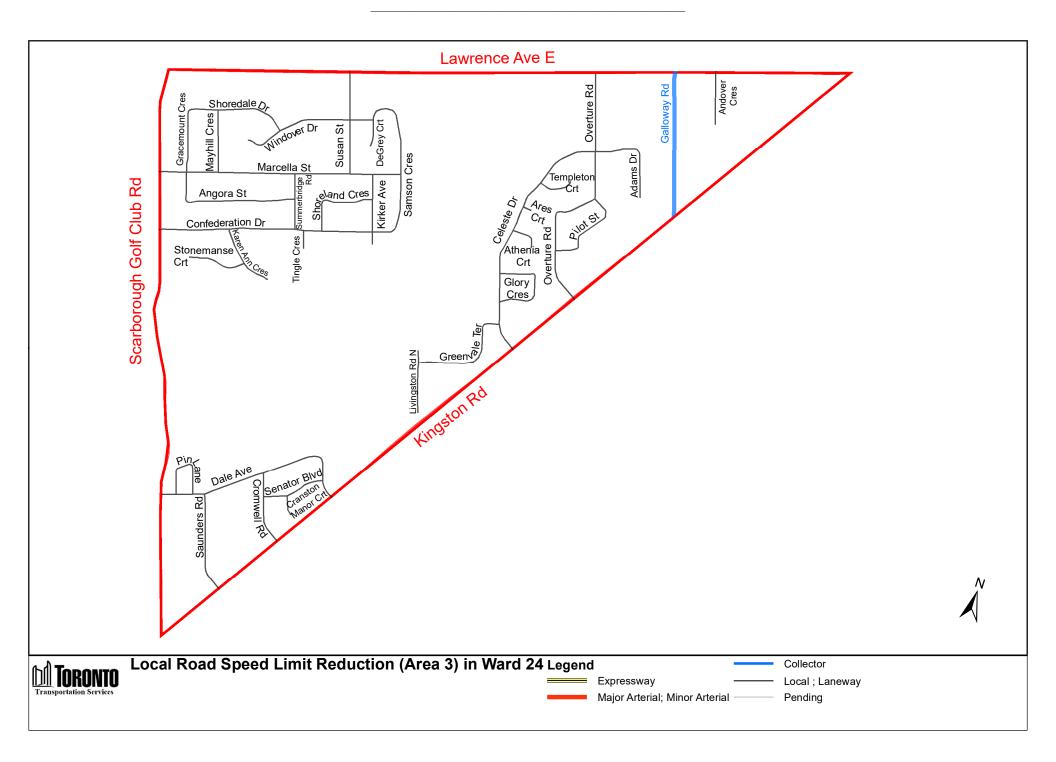

C. By inserting in Schedule XLV (Part 1): Designated Areas – Reduced Speed Areas in § 950-1344, the following in alphabetical order by designated area name:

| (In<br>Column 1<br>Designated<br>Area<br>Name) | (In<br>Column 2<br>East Limit /<br>West Limit of<br>Designated<br>Area)      | (In<br>Column 3<br>North Limit /<br>South Limit<br>of Designated<br>Area)              | (In<br>Column 4<br>Excluded Highways or<br>Bridges)                            | (In<br>Column 5<br>Speed<br>(km/h)) | (In<br>Column 6<br>Designated<br>Area Map) |
|------------------------------------------------|------------------------------------------------------------------------------|----------------------------------------------------------------------------------------|--------------------------------------------------------------------------------|-------------------------------------|--------------------------------------------|
| (Area 1) in<br>Ward 20                         | West side of<br>Pharmacy<br>Avenue / east<br>side of Victoria<br>Park Avenue | South side of<br>Eglinton<br>Avenue East /<br>north side of<br>St Clair<br>Avenue East | Eglinton Square<br>between Eglinton<br>Avenue East and<br>Victoria Park Avenue | 30                                  | (Area 1) in<br>Ward 20                     |
| (Area 2) in<br>Ward 20                         | West side of<br>Warden<br>Avenue / east<br>side of                           | South side of<br>Eglinton<br>Avenue East /<br>north side of                            | Fairfax Crescent<br>between Warden<br>Avenue and Evandale<br>Road              | 30                                  | (Area 2) in<br>Ward 20                     |
|                                                | Avenue Avenue East Warden Avenue                                             | Hymus Road between<br>Warden Avenue and<br>west end of Hymus<br>Road                   |                                                                                |                                     |                                            |
|                                                |                                                                              |                                                                                        | Comstock Road<br>between Warden<br>Avenue and Pharmacy<br>Avenue               |                                     |                                            |
|                                                |                                                                              |                                                                                        | Lebovic Avenue<br>between Eglinton<br>Avenue East and<br>Comstock Road         |                                     |                                            |
| (Area 3) in<br>Ward 20                         | West side of<br>Birchmount<br>Road / east                                    | South side of<br>Eglinton<br>Avenue East /                                             | Prudham Gate between<br>Eglinton Avenue East<br>and Civic Road                 | 30                                  | (Area 3) in<br>Ward 20                     |
|                                                | Avenue                                                                       | north side of<br>St Clair<br>Avenue East                                               | Civic Road between<br>Warden Avenue and<br>Sinnott Road                        |                                     |                                            |
|                                                |                                                                              |                                                                                        | Sherry Road between<br>Warden Avenue and<br>Sinnott Road                       |                                     |                                            |
|                                                |                                                                              |                                                                                        | Manville Road between<br>Civic Road and Hymus<br>Road                          |                                     |                                            |

| (In<br>Column 1<br>Designated<br>Area<br>Name) | (In<br>Column 2<br>East Limit /<br>West Limit of<br>Designated | (In<br>Column 3<br>North Limit /<br>South Limit<br>of Designated | (In<br>Column 4<br>Excluded Highways or<br>Bridges)              | (In<br>Column 5<br>Speed<br>(km/h)) | (In<br>Column 6<br>Designated<br>Area Map) |
|------------------------------------------------|----------------------------------------------------------------|------------------------------------------------------------------|------------------------------------------------------------------|-------------------------------------|--------------------------------------------|
|                                                | Area)                                                          | Area)                                                            | Sinnott Road between<br>Eglinton Avenue East<br>and Hymus Road   |                                     |                                            |
|                                                |                                                                |                                                                  | Comstock Road<br>between Warden<br>Avenue and<br>Birchmount Road |                                     |                                            |
|                                                |                                                                |                                                                  | Malley Road between<br>Warden Avenue and<br>Manville Road        |                                     |                                            |
|                                                |                                                                |                                                                  | Hymus Road between<br>Warden Avenue and<br>Sinnott Road          |                                     |                                            |
|                                                |                                                                |                                                                  | Upton Road between<br>Warden Avenue and<br>east of Upton Road    |                                     |                                            |
|                                                |                                                                |                                                                  | Cleanside Road<br>between Warden<br>Avenue and Pidgeon<br>Street |                                     |                                            |
|                                                |                                                                |                                                                  | Fusilier Drive between<br>Cleanside Road and<br>Howe Avenue      |                                     |                                            |
|                                                |                                                                |                                                                  | Deans Drive between<br>Howe Avenue and<br>Warden Avenue          |                                     |                                            |
|                                                |                                                                |                                                                  | Ferguson Street<br>between Howe Avenue<br>and Pidgeon Street     |                                     |                                            |
|                                                |                                                                |                                                                  | Winkler Terrace<br>between Howe Avenue<br>and Pidgeon Street     |                                     |                                            |
|                                                |                                                                |                                                                  | Yates Avenue between<br>Howe Avenue and<br>Pidgeon Street        |                                     |                                            |
|                                                |                                                                |                                                                  | Pethick Street between<br>Howe Avenue and<br>Pidgeon Street      |                                     |                                            |

|                                                |                                                                         | City of Toronte                                                                        | o By-law 516-2022                                                        |                                     |                                            |
|------------------------------------------------|-------------------------------------------------------------------------|----------------------------------------------------------------------------------------|--------------------------------------------------------------------------|-------------------------------------|--------------------------------------------|
| (In<br>Column 1<br>Designated<br>Area<br>Name) | (In<br>Column 2<br>East Limit /<br>West Limit of<br>Designated<br>Area) | (In<br>Column 3<br>North Limit /<br>South Limit<br>of Designated<br>Area)              | (In<br>Column 4<br>Excluded Highways or<br>Bridges)                      | (In<br>Column 5<br>Speed<br>(km/h)) | (In<br>Column 6<br>Designated<br>Area Map) |
|                                                |                                                                         |                                                                                        | Tranter Trail between<br>Mendelssohn Street and<br>Howe Avenue           |                                     |                                            |
|                                                |                                                                         |                                                                                        | Roper Road between<br>Warden Avenue and<br>Mendelssohn Street            |                                     |                                            |
|                                                |                                                                         |                                                                                        | Mendelssohn Street<br>between Roper Road<br>and Cleanside Road           |                                     |                                            |
|                                                |                                                                         |                                                                                        | Ayers Crescent<br>between Cleanside<br>Road and Gerigs Street            |                                     |                                            |
|                                                |                                                                         |                                                                                        | Gerigs Street between<br>Cleanside Road and<br>Tranter Trail             |                                     |                                            |
|                                                |                                                                         |                                                                                        | Howe Avenue between<br>Cleanside Road and<br>south end of Howe<br>Avenue |                                     |                                            |
|                                                |                                                                         |                                                                                        | Pidgeon Street between<br>Cleanside Road and<br>Pethick Street           |                                     |                                            |
| (Area 4) in<br>Ward 20                         | West side of<br>Kennedy Road<br>/ east side of<br>Birchmount<br>Road    | South side of<br>Eglinton<br>Avenue East /<br>north side of<br>St Clair<br>Avenue East | Foxridge Drive<br>between Kennedy Road<br>and Birchmount Road            | 30                                  | (Area 4) in<br>Ward 20                     |
| (Area 5) in<br>Ward 20                         | West side of<br>Midland<br>Avenue / east                                | South side of<br>Eglinton<br>Avenue East /                                             | Danforth Road between<br>Midland Avenue and St<br>Clair Avenue East      | 30                                  | (Area 5) in<br>Ward 20                     |
|                                                | side of<br>Kennedy Road                                                 | north side of<br>St Clair<br>Avenue East                                               | Corvette Avenue<br>between Kennedy Road<br>and Magnolia Avenue           |                                     |                                            |

12 City of Toronto By-law 516-2022

| (In                                                                | (In                                                              | (In                                                                                    | (In                                                                                            | (In                                | (In                                 |
|--------------------------------------------------------------------|------------------------------------------------------------------|----------------------------------------------------------------------------------------|------------------------------------------------------------------------------------------------|------------------------------------|-------------------------------------|
| (In<br>Column 1<br>Designated<br>Area<br>Name)                     | Column 2<br>East Limit /<br>West Limit of<br>Designated<br>Area) | Column 3<br>North Limit /<br>South Limit<br>of Designated<br>Area)                     | (III<br>Column 4<br>Excluded Highways or<br>Bridges)                                           | (m<br>Column 5<br>Speed<br>(km/h)) | Column 6<br>Designated<br>Area Map) |
|                                                                    |                                                                  |                                                                                        | Transway Crescent<br>between Kennedy Road<br>and Eglinton Avenue<br>East                       |                                    |                                     |
|                                                                    |                                                                  |                                                                                        | Moonseed Court<br>between Midland<br>Avenue and west end<br>of Moonseed Court                  |                                    |                                     |
| (Area 6) in West side of<br>Ward 20 Brimley Road /<br>east side of | Brimley Road /<br>east side of                                   | South side of<br>Eglinton<br>Avenue East /<br>north side of<br>St Clair<br>Avenue East | Danforth Road between<br>Midland Avenue and<br>Brimley Road                                    | 30                                 | (Area 6) in<br>Ward 20              |
|                                                                    | Midland<br>Avenue                                                |                                                                                        | Greystone Walk Drive<br>between Danforth Road<br>and Midland Avenue                            |                                    |                                     |
|                                                                    |                                                                  |                                                                                        | Olga Street between<br>Midland Avenue and<br>Jeanette Street                                   |                                    |                                     |
|                                                                    |                                                                  |                                                                                        | Minerva Avenue<br>between National Street<br>and Jeanette Street                               |                                    |                                     |
|                                                                    |                                                                  |                                                                                        | National Street between<br>Ogla Street and north<br>end of National Street                     |                                    |                                     |
|                                                                    |                                                                  |                                                                                        | Jeanette Street between<br>National Street and a<br>point 90 metres north<br>of Minerva Avenue |                                    |                                     |
|                                                                    |                                                                  |                                                                                        | Vivian Road between<br>Jeanette Street and St<br>Clair Avenue East                             |                                    |                                     |
|                                                                    |                                                                  |                                                                                        | Gleneita Street between<br>Vivian Road and<br>Minerva Avenue                                   |                                    |                                     |

13 City of Toronto By-law 516-2022

|                                                |                                                                              | City of Toronto                                                                                                                                                                                                                           | 5 By-law 516-2022                                                                                                                                     |                                     |                                            |
|------------------------------------------------|------------------------------------------------------------------------------|-------------------------------------------------------------------------------------------------------------------------------------------------------------------------------------------------------------------------------------------|-------------------------------------------------------------------------------------------------------------------------------------------------------|-------------------------------------|--------------------------------------------|
| (In<br>Column 1<br>Designated<br>Area<br>Name) | (In<br>Column 2<br>East Limit /<br>West Limit of<br>Designated<br>Area)      | (In<br>Column 3<br>North Limit /<br>South Limit<br>of Designated<br>Area)                                                                                                                                                                 | (In<br>Column 4<br>Excluded Highways or<br>Bridges)                                                                                                   | (In<br>Column 5<br>Speed<br>(km/h)) | (In<br>Column 6<br>Designated<br>Area Map) |
| (Area 7) in<br>Ward 20                         | West side of<br>Markham<br>Road / east<br>side of<br>McCowan<br>Road         | South side of<br>Eglinton<br>Avenue East /<br>north side of<br>Kingston<br>Road                                                                                                                                                           | Bellamy Road South<br>between Adanac Drive<br>and Kingston Road<br>Adanac Drive between<br>Bellamy Road South<br>and Mason Road<br>Mason Road between | 30                                  | (Area 7) in<br>Ward 20                     |
|                                                |                                                                              |                                                                                                                                                                                                                                           | Eglinton Avenue East<br>and Kingston Road                                                                                                             |                                     |                                            |
| (Area 8) in<br>Ward 20                         | West side of<br>Pharmacy<br>Avenue / east<br>side of Victoria<br>Park Avenue | South side of<br>St Clair<br>Avenue East /<br>north side of<br>Danforth<br>Avenue                                                                                                                                                         | Denton Avenue<br>between Victoria Park<br>Avenue and Pharmacy<br>Avenue                                                                               | 30                                  | (Area 8) in<br>Ward 20                     |
| (Area 9) in<br>Ward 20                         | West side of<br>Warden<br>Avenue / east<br>side of<br>Pharmacy<br>Avenue     | South side of<br>St Clair<br>Avenue East /<br>north side of<br>Danforth<br>Avenue<br>between<br>Pharmacy<br>Avenue and<br>Danforth<br>Road and<br>north side of<br>Danforth<br>Road between<br>Danforth<br>Avenue and<br>Warden<br>Avenue | Denton Avenue<br>between Patterson<br>Avenue and Pharmacy<br>Avenue                                                                                   | 30                                  | (Area 9) in<br>Ward 20                     |

14 City of Toronto By-law 516-2022

| (In<br>Column 1<br>Designated<br>Area<br>Name) | (In<br>Column 2<br>East Limit /<br>West Limit of<br>Designated<br>Area)   | (In<br>Column 3<br>North Limit /<br>South Limit<br>of Designated<br>Area)                                                                                          | (In<br>Column 4<br>Excluded Highways or<br>Bridges)                                                                              | (In<br>Column 5<br>Speed<br>(km/h)) | (In<br>Column 6<br>Designated<br>Area Map) |
|------------------------------------------------|---------------------------------------------------------------------------|--------------------------------------------------------------------------------------------------------------------------------------------------------------------|----------------------------------------------------------------------------------------------------------------------------------|-------------------------------------|--------------------------------------------|
| (Area 10)<br>in Ward 20                        | West side of<br>Birchmount<br>Road / east<br>side of Warden               | South side of<br>St Clair<br>Avenue East /<br>north side of                                                                                                        | Bell Estate Road<br>between Warden<br>Avenue and Etienne<br>Street                                                               | 30                                  | (Area 10)<br>in Ward 20                    |
|                                                | Avenue                                                                    | Danforth<br>Road                                                                                                                                                   | Etienne Street between<br>Bell Estate Road and<br>Pilkington Drive                                                               |                                     |                                            |
|                                                |                                                                           |                                                                                                                                                                    | Pilkington Drive<br>between Etienne Street<br>and Danforth Road                                                                  |                                     |                                            |
|                                                |                                                                           |                                                                                                                                                                    | Nixon Heights between<br>a point 45 metres east<br>of Edhouse Avenue and<br>a point 30 metres east<br>of Lily Cup Avenue         |                                     |                                            |
|                                                |                                                                           |                                                                                                                                                                    | Lily Cup Avenue<br>between Nixon Heights<br>and Danforth Road                                                                    |                                     |                                            |
|                                                |                                                                           |                                                                                                                                                                    | Belanger Crescent<br>between Edhouse<br>Avenue and Lily Cup<br>Avenue                                                            |                                     |                                            |
| (Area 11)<br>in Ward 20                        | West side of<br>Danforth Road<br>/ east side of<br>Birchmount<br>Road     | South side of<br>St Clair<br>Avenue East /                                                                                                                         | Kennedy Road between<br>St Clair Avenue and<br>Danforth Road                                                                     | 30                                  | (Area 11)<br>in Ward 20                    |
| (Area 12)<br>in Ward 20                        | West side of<br>Midland<br>Avenue / east<br>side of<br>Birchmount<br>Road | South side of<br>Danforth<br>Road between<br>Birchmount<br>Road and St<br>Clair Avenue<br>East and south<br>side of St<br>Clair Avenue<br>East between<br>Danforth | Raleigh Avenue<br>between Birchmount<br>Road and Kennedy<br>Road<br>Kennedy Road between<br>Danforth Road and<br>Highview Avenue | 30                                  | (Area 12)<br>in Ward 20                    |

| (In<br>Column 1<br>Designated<br>Area<br>Name) | (In<br>Column 2<br>East Limit /<br>West Limit of<br>Designated<br>Area)    | (In<br>Column 3<br>North Limit /<br>South Limit<br>of Designated<br>Area)<br>Road and                                                                          | (In<br>Column 4<br>Excluded Highways or<br>Bridges)<br>Highview Avenue | (In<br>Column 5<br>Speed<br>(km/h)) | (In<br>Column 6<br>Designated<br>Area Map) |
|------------------------------------------------|----------------------------------------------------------------------------|----------------------------------------------------------------------------------------------------------------------------------------------------------------|------------------------------------------------------------------------|-------------------------------------|--------------------------------------------|
|                                                |                                                                            | Midland<br>Avenue /<br>north side of                                                                                                                           | between Birchmount<br>Road and Kingston<br>Road                        |                                     |                                            |
|                                                |                                                                            | Kingston<br>Road between<br>Midland<br>Avenue and<br>Danforth                                                                                                  | Claremore Avenue<br>between McIntosh<br>Street and Kingston<br>Road    |                                     |                                            |
|                                                |                                                                            | Avenue and<br>north side<br>Danforth                                                                                                                           | Sharpe Street between<br>McIntosh Street and<br>Kingston Road          |                                     |                                            |
|                                                |                                                                            | Avenue<br>between<br>Kingston<br>Road and<br>Birchmount<br>Road                                                                                                | Sandown Avenue<br>between McIntosh<br>Street and Kingston<br>Road      |                                     |                                            |
|                                                |                                                                            |                                                                                                                                                                | McIntosh Street<br>between Highview<br>Avenue and Park Street          |                                     |                                            |
|                                                |                                                                            |                                                                                                                                                                | Park Street between<br>Kennedy Road and<br>Midland Avenue              |                                     |                                            |
| (Area 13)<br>in Ward 20                        | West side of<br>Birchmount<br>Road /                                       | South side of<br>Danforth<br>Road / north                                                                                                                      | Mack Avenue between<br>Danforth Road and<br>Birchmount Road            | 30                                  | (Area 13)<br>in Ward 20                    |
|                                                |                                                                            | side of<br>Danforth<br>Avenue                                                                                                                                  | Warden Avenue<br>between Danforth Road<br>and Danforth Avenue          |                                     |                                            |
| (Area 14)<br>in Ward 20                        | West side of<br>Warden<br>Avenue / east<br>side of Victoria<br>Park Avenue | South side of<br>Danforth<br>Avenue /<br>north side of<br>Gerrard Street<br>East between<br>Victoria Park<br>Avenue and<br>Clonmore<br>Drive and<br>north side |                                                                        | 30                                  | (Area 14)<br>in Ward 20                    |

|                                                |                                                                                                                                                 | City of Toronto                                                                                                                                                                                                                                | o By-law 516-2022                                                                                                                                                                                                          |                                     |                                            |
|------------------------------------------------|-------------------------------------------------------------------------------------------------------------------------------------------------|------------------------------------------------------------------------------------------------------------------------------------------------------------------------------------------------------------------------------------------------|----------------------------------------------------------------------------------------------------------------------------------------------------------------------------------------------------------------------------|-------------------------------------|--------------------------------------------|
| (In<br>Column 1<br>Designated<br>Area<br>Name) | (In<br>Column 2<br>East Limit /<br>West Limit of<br>Designated<br>Area)                                                                         | (In<br>Column 3<br>North Limit /<br>South Limit<br>of Designated<br>Area)<br>Clonmore<br>Drive<br>between<br>Gerrard Street<br>East and<br>Warden<br>Avenue                                                                                    | (In<br>Column 4<br>Excluded Highways or<br>Bridges)                                                                                                                                                                        | (In<br>Column 5<br>Speed<br>(km/h)) | (In<br>Column 6<br>Designated<br>Area Map) |
| (Area 15)<br>in Ward 20                        | West side of<br>Warden<br>Avenue / east<br>side of Victoria<br>Park Avenue                                                                      | South side of<br>Gerrard Street<br>East between<br>Victoria Park<br>Avenue and<br>Clonmore<br>Drive and<br>south side<br>Clonmore<br>Drive<br>between<br>Gerrard Street<br>East and<br>Warden<br>Avenue /<br>north side of<br>Kingston<br>Road | Clonmore Drive<br>between Fallingbrook<br>Road and Gerrard<br>Street East<br>Blantyre Avenue<br>between Gerrard Street<br>East and Kingston<br>Road<br>Fallingbrook Road<br>between Clonmore<br>Drive and Kingston<br>Road | 30                                  | (Area 15)<br>in Ward 20                    |
| (Area 16)<br>in Ward 20                        | West side of<br>Birchmount<br>Road / east<br>side of Warden<br>Avenue                                                                           | South side of<br>Danforth<br>Avenue /<br>north side of<br>Kingston<br>Road                                                                                                                                                                     | Hollis Avenue between<br>Warden Avenue and<br>Birchmount Road                                                                                                                                                              | 30                                  | (Area 16)<br>in Ward 20                    |
| (Area 17)<br>in Ward 20                        | From the<br>intersection of<br>Kingston Road<br>and Cornell<br>Avenue due<br>south to Lake<br>Ontario / east<br>side of Victoria<br>Park Avenue | South side of<br>Kingston<br>Road / north<br>side of Lake<br>Ontario                                                                                                                                                                           | Queen Street East<br>between Victoria Park<br>Avenue and<br>Fallingbrook Road<br>Fallingbrook Road<br>between Queen Street<br>East and Kingston<br>Road                                                                    | 30                                  | (Area 17)<br>in Ward 20                    |

17 City of Toronto By-law 516-2022

| (In<br>Column 1<br>Designated<br>Area<br>Name) | (In<br>Column 2<br>East Limit /<br>West Limit of<br>Designated<br>Area)<br>between<br>Kingston Road<br>and Queen<br>Street East and<br>from the<br>intersection of<br>Victoria Park<br>Avenue and<br>Queen Street<br>East due south<br>to Lake<br>Ontario                                               | (In<br>Column 3<br>North Limit /<br>South Limit<br>of Designated<br>Area) | (In<br>Column 4<br>Excluded Highways or<br>Bridges)                                                                         | (In<br>Column 5<br>Speed<br>(km/h)) | (In<br>Column 6<br>Designated<br>Area Map) |
|------------------------------------------------|---------------------------------------------------------------------------------------------------------------------------------------------------------------------------------------------------------------------------------------------------------------------------------------------------------|---------------------------------------------------------------------------|-----------------------------------------------------------------------------------------------------------------------------|-------------------------------------|--------------------------------------------|
| (Area 18)<br>in Ward 20                        | West side<br>Birchmount<br>Road between<br>Kingston Road<br>and the south<br>end of<br>Birchmount<br>Road and from<br>the south end<br>of Birchmount<br>Road due south<br>to Lake<br>Ontario / from<br>the intersection<br>of Kingston<br>Road and<br>Cornell<br>Avenue due<br>south to Lake<br>Ontario | South side of<br>Kingston<br>Road / north<br>side of Lake<br>Ontario      |                                                                                                                             | 30                                  | (Area 18)<br>in Ward 20                    |
| (Area 19)<br>in Ward 20                        | West side of<br>Midland<br>Avenue<br>between<br>Danforth<br>Avenue and<br>Fishleigh<br>Drive and from<br>the intersection                                                                                                                                                                               | South side of<br>Kingston<br>Road / north<br>side of Lake<br>Ontario      | Sandown Avenue<br>between Pell Street and<br>Kingston Road<br>Pell Street between<br>Sandown Avenue and<br>Ridgemoor Avenue | 30                                  | (Area 19)<br>in Ward 20                    |

| (In<br>Column 1<br>Designated<br>Area<br>Name) | (In<br>Column 2<br>East Limit /<br>West Limit of<br>Designated<br>Area)<br>of Midland<br>Avenue and<br>Fishleigh<br>Drive due<br>south to Lake<br>Ontario / east<br>side<br>Birchmount<br>Road between<br>Kingston Road<br>and the south<br>end of<br>Birchmount<br>Road and from<br>the south end<br>of Birchmount<br>Road due south<br>to Lake<br>Ontario | (In<br>Column 3<br>North Limit /<br>South Limit<br>of Designated<br>Area)                                                                                                                                                                       | <ul> <li>(In<br/>Column 4<br/>Excluded Highways or<br/>Bridges)</li> <li>Ridgemoor Avenue<br/>between Kingston Road<br/>and Pell Street</li> <li>East Haven Drive<br/>between Ridgemoor<br/>Avenue and Cliffside<br/>Drive</li> <li>Cliffside Drive between<br/>East Haven Drive and<br/>Kingston Road</li> </ul> | (In<br>Column 5<br>Speed<br>(km/h)) | (In<br>Column 6<br>Designated<br>Area Map) |
|------------------------------------------------|-------------------------------------------------------------------------------------------------------------------------------------------------------------------------------------------------------------------------------------------------------------------------------------------------------------------------------------------------------------|-------------------------------------------------------------------------------------------------------------------------------------------------------------------------------------------------------------------------------------------------|-------------------------------------------------------------------------------------------------------------------------------------------------------------------------------------------------------------------------------------------------------------------------------------------------------------------|-------------------------------------|--------------------------------------------|
| (Area 20)<br>in Ward 20                        | West side of<br>McCowan<br>Road / east<br>side of Brimley<br>Road                                                                                                                                                                                                                                                                                           | South side of<br>Eglinton<br>Avenue East /<br>north side of<br>St Clair<br>Avenue East<br>between<br>Brimley Road<br>and Kingston<br>Road and<br>north side of<br>Kingston<br>Road between<br>St Clair<br>Avenue East<br>and<br>McCowan<br>Road | Oakridge Drive<br>between McCowan<br>Road and Brimley<br>Road<br>Barbados Boulevard<br>between Eglinton<br>Avenue East and south<br>end of Barbados<br>Boulevard<br>Danforth Road between<br>Brimley Road and<br>Eglinton Avenue East                                                                             | 30                                  | (Area 20)<br>in Ward 20                    |

|                                                |                                                                                                                                                                                                                                                                                                                                                                                                            | City of Toronto                                                                 | o By-law 516-2022                                                                                                                           |                                     |                                            |
|------------------------------------------------|------------------------------------------------------------------------------------------------------------------------------------------------------------------------------------------------------------------------------------------------------------------------------------------------------------------------------------------------------------------------------------------------------------|---------------------------------------------------------------------------------|---------------------------------------------------------------------------------------------------------------------------------------------|-------------------------------------|--------------------------------------------|
| (In<br>Column 1<br>Designated<br>Area<br>Name) | (In<br>Column 2<br>East Limit /<br>West Limit of<br>Designated<br>Area)                                                                                                                                                                                                                                                                                                                                    | (In<br>Column 3<br>North Limit /<br>South Limit<br>of Designated<br>Area)       | (In<br>Column 4<br>Excluded Highways or<br>Bridges)                                                                                         | (In<br>Column 5<br>Speed<br>(km/h)) | (In<br>Column 6<br>Designated<br>Area Map) |
| (Area 21)<br>in Ward 20                        | / east side of<br>Midland<br>Avenue                                                                                                                                                                                                                                                                                                                                                                        | South side of<br>St Clair<br>Avenue East /<br>north side of<br>Kingston<br>Road | Brimley Road between<br>St Clair Avenue East<br>and Kingston Road                                                                           | 30                                  | (Area 21)<br>in Ward 20                    |
| (Area 22)<br>in Ward 20                        | West side of<br>Brimley Road<br>South from<br>Kingston Road<br>to south end of<br>Brimley Road<br>South and from<br>south end of<br>Brimley Road<br>South due<br>south to Lake<br>Ontario / east<br>side of<br>Midland<br>Avenue<br>between<br>Danforth<br>Avenue and<br>Fishleigh<br>Drive and from<br>the intersection<br>of Midland<br>Avenue and<br>Fishleigh<br>Drive due<br>south to Lake<br>Ontario | South side of<br>Kingston<br>Road / north<br>side of Lake<br>Ontario            |                                                                                                                                             | 30                                  | (Area 22)<br>in Ward 20                    |
| (Area 23)<br>in Ward 20                        | West side of<br>Markham<br>Road between<br>Kingston Road<br>and Hill<br>Crescent and<br>from the<br>intersection of                                                                                                                                                                                                                                                                                        | South side of<br>Kingston<br>Road / north<br>side of Lake<br>Ontario            | Cathedral Bluffs Drive<br>between Kingston Road<br>and Sloley Road<br>Sloley Road between<br>Cathedral Bluffs Drive<br>and Brooklawn Avenue | 30                                  | (Area 23)<br>in Ward 20                    |