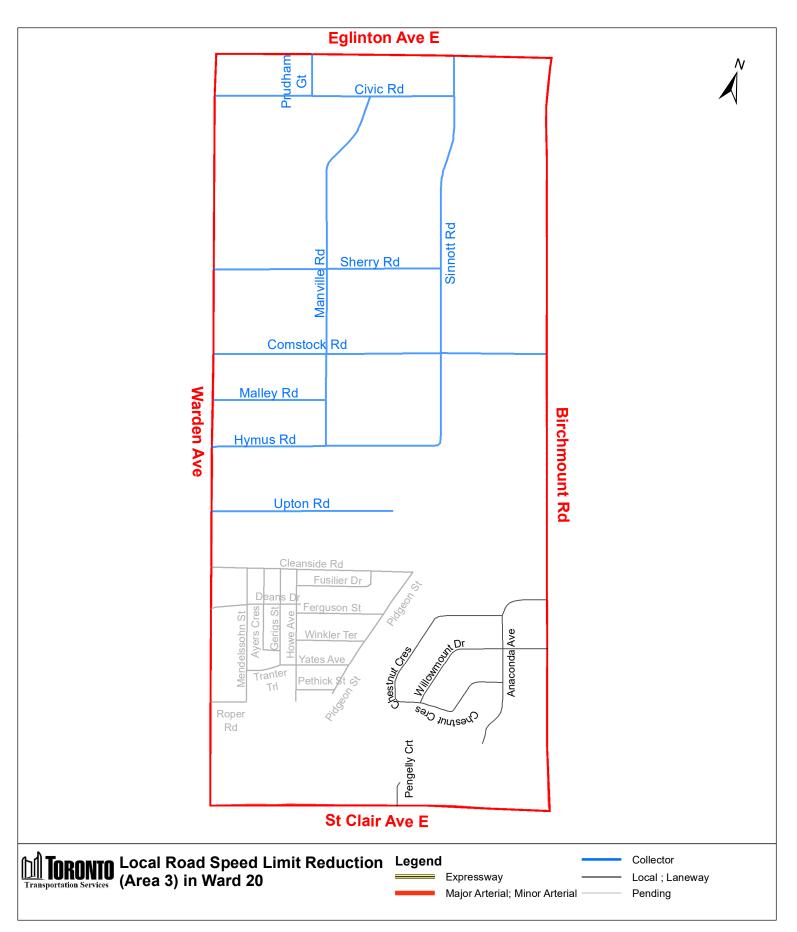

C. By inserting in Schedule XLV (Part 1): Designated Areas – Reduced Speed Areas in § 950-1344, the following in alphabetical order by designated area name:

| (In<br>Column 1<br>Designated<br>Area<br>Name) | (In<br>Column 2<br>East Limit /<br>West Limit of<br>Designated<br>Area)      | (In<br>Column 3<br>North Limit /<br>South Limit<br>of Designated<br>Area)              | (In<br>Column 4<br>Excluded Highways or<br>Bridges)                            | (In<br>Column 5<br>Speed<br>(km/h)) | (In<br>Column 6<br>Designated<br>Area Map) |
|------------------------------------------------|------------------------------------------------------------------------------|----------------------------------------------------------------------------------------|--------------------------------------------------------------------------------|-------------------------------------|--------------------------------------------|
| (Area 1) in<br>Ward 20                         | West side of<br>Pharmacy<br>Avenue / east<br>side of Victoria<br>Park Avenue | South side of<br>Eglinton<br>Avenue East /<br>north side of<br>St Clair<br>Avenue East | Eglinton Square<br>between Eglinton<br>Avenue East and<br>Victoria Park Avenue | 30                                  | (Area 1) in<br>Ward 20                     |
| (Area 2) in<br>Ward 20                         | West side of<br>Warden<br>Avenue / east<br>side of                           | South side of<br>Eglinton<br>Avenue East /<br>north side of                            | Fairfax Crescent<br>between Warden<br>Avenue and Evandale<br>Road              | 30                                  | (Area 2) in<br>Ward 20                     |
|                                                | Avenue Avenue East Warden Avenue                                             | Hymus Road between<br>Warden Avenue and<br>west end of Hymus<br>Road                   |                                                                                |                                     |                                            |
|                                                |                                                                              |                                                                                        | Comstock Road<br>between Warden<br>Avenue and Pharmacy<br>Avenue               |                                     |                                            |
|                                                |                                                                              |                                                                                        | Lebovic Avenue<br>between Eglinton<br>Avenue East and<br>Comstock Road         |                                     |                                            |
| (Area 3) in<br>Ward 20                         | West side of<br>Birchmount<br>Road / east                                    | South side of<br>Eglinton<br>Avenue East /                                             | Prudham Gate between<br>Eglinton Avenue East<br>and Civic Road                 | 30                                  | (Area 3) in<br>Ward 20                     |
|                                                | Avenue                                                                       | north side of<br>St Clair<br>Avenue East                                               | Civic Road between<br>Warden Avenue and<br>Sinnott Road                        |                                     |                                            |
|                                                |                                                                              |                                                                                        | Sherry Road between<br>Warden Avenue and<br>Sinnott Road                       |                                     |                                            |
|                                                |                                                                              |                                                                                        | Manville Road between<br>Civic Road and Hymus<br>Road                          |                                     |                                            |

| (In<br>Column 1<br>Designated<br>Area<br>Name) | (In<br>Column 2<br>East Limit /<br>West Limit of<br>Designated | (In<br>Column 3<br>North Limit /<br>South Limit<br>of Designated | (In<br>Column 4<br>Excluded Highways or<br>Bridges)              | (In<br>Column 5<br>Speed<br>(km/h)) | (In<br>Column 6<br>Designated<br>Area Map) |
|------------------------------------------------|----------------------------------------------------------------|------------------------------------------------------------------|------------------------------------------------------------------|-------------------------------------|--------------------------------------------|
|                                                | Area)                                                          | Area)                                                            | Sinnott Road between<br>Eglinton Avenue East<br>and Hymus Road   |                                     |                                            |
|                                                |                                                                |                                                                  | Comstock Road<br>between Warden<br>Avenue and<br>Birchmount Road |                                     |                                            |
|                                                |                                                                |                                                                  | Malley Road between<br>Warden Avenue and<br>Manville Road        |                                     |                                            |
|                                                |                                                                |                                                                  | Hymus Road between<br>Warden Avenue and<br>Sinnott Road          |                                     |                                            |
|                                                |                                                                |                                                                  | Upton Road between<br>Warden Avenue and<br>east of Upton Road    |                                     |                                            |
|                                                |                                                                |                                                                  | Cleanside Road<br>between Warden<br>Avenue and Pidgeon<br>Street |                                     |                                            |
|                                                |                                                                |                                                                  | Fusilier Drive between<br>Cleanside Road and<br>Howe Avenue      |                                     |                                            |
|                                                |                                                                |                                                                  | Deans Drive between<br>Howe Avenue and<br>Warden Avenue          |                                     |                                            |
|                                                |                                                                |                                                                  | Ferguson Street<br>between Howe Avenue<br>and Pidgeon Street     |                                     |                                            |
|                                                |                                                                |                                                                  | Winkler Terrace<br>between Howe Avenue<br>and Pidgeon Street     |                                     |                                            |
|                                                |                                                                |                                                                  | Yates Avenue between<br>Howe Avenue and<br>Pidgeon Street        |                                     |                                            |
|                                                |                                                                |                                                                  | Pethick Street between<br>Howe Avenue and<br>Pidgeon Street      |                                     |                                            |

|                                                |                                                                         | City of Toronte                                                                        | o By-law 516-2022                                                        |                                     |                                            |
|------------------------------------------------|-------------------------------------------------------------------------|----------------------------------------------------------------------------------------|--------------------------------------------------------------------------|-------------------------------------|--------------------------------------------|
| (In<br>Column 1<br>Designated<br>Area<br>Name) | (In<br>Column 2<br>East Limit /<br>West Limit of<br>Designated<br>Area) | (In<br>Column 3<br>North Limit /<br>South Limit<br>of Designated<br>Area)              | (In<br>Column 4<br>Excluded Highways or<br>Bridges)                      | (In<br>Column 5<br>Speed<br>(km/h)) | (In<br>Column 6<br>Designated<br>Area Map) |
|                                                |                                                                         |                                                                                        | Tranter Trail between<br>Mendelssohn Street and<br>Howe Avenue           |                                     |                                            |
|                                                |                                                                         |                                                                                        | Roper Road between<br>Warden Avenue and<br>Mendelssohn Street            |                                     |                                            |
|                                                |                                                                         |                                                                                        | Mendelssohn Street<br>between Roper Road<br>and Cleanside Road           |                                     |                                            |
|                                                |                                                                         |                                                                                        | Ayers Crescent<br>between Cleanside<br>Road and Gerigs Street            |                                     |                                            |
|                                                |                                                                         |                                                                                        | Gerigs Street between<br>Cleanside Road and<br>Tranter Trail             |                                     |                                            |
|                                                |                                                                         |                                                                                        | Howe Avenue between<br>Cleanside Road and<br>south end of Howe<br>Avenue |                                     |                                            |
|                                                |                                                                         |                                                                                        | Pidgeon Street between<br>Cleanside Road and<br>Pethick Street           |                                     |                                            |
| (Area 4) in<br>Ward 20                         | West side of<br>Kennedy Road<br>/ east side of<br>Birchmount<br>Road    | South side of<br>Eglinton<br>Avenue East /<br>north side of<br>St Clair<br>Avenue East | Foxridge Drive<br>between Kennedy Road<br>and Birchmount Road            | 30                                  | (Area 4) in<br>Ward 20                     |
| (Area 5) in<br>Ward 20                         | West side of<br>Midland<br>Avenue / east                                | South side of<br>Eglinton<br>Avenue East /                                             | Danforth Road between<br>Midland Avenue and St<br>Clair Avenue East      | 30                                  | (Area 5) in<br>Ward 20                     |
|                                                | side of<br>Kennedy Road                                                 | north side of<br>St Clair<br>Avenue East                                               | Corvette Avenue<br>between Kennedy Road<br>and Magnolia Avenue           |                                     |                                            |