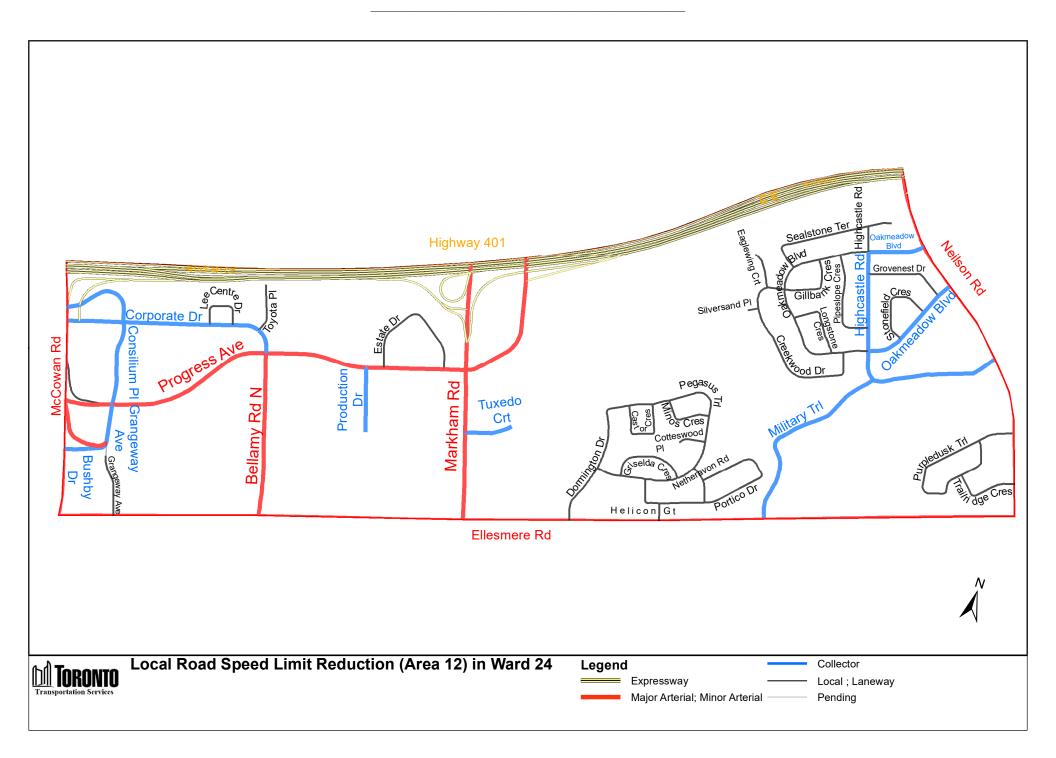

14 City of Toronto By-law 516-2022

| (In<br>Column 1<br>Designated<br>Area<br>Name) | (In<br>Column 2<br>East Limit /<br>West Limit of<br>Designated<br>Area)   | (In<br>Column 3<br>North Limit /<br>South Limit<br>of Designated<br>Area)                                                                                          | (In<br>Column 4<br>Excluded Highways or<br>Bridges)                                                                              | (In<br>Column 5<br>Speed<br>(km/h)) | (In<br>Column 6<br>Designated<br>Area Map) |
|------------------------------------------------|---------------------------------------------------------------------------|--------------------------------------------------------------------------------------------------------------------------------------------------------------------|----------------------------------------------------------------------------------------------------------------------------------|-------------------------------------|--------------------------------------------|
| (Area 10)<br>in Ward 20                        | West side of<br>Birchmount<br>Road / east<br>side of Warden               | South side of<br>St Clair<br>Avenue East /<br>north side of                                                                                                        | Bell Estate Road<br>between Warden<br>Avenue and Etienne<br>Street                                                               | 30                                  | (Area 10)<br>in Ward 20                    |
|                                                | Avenue                                                                    | Danforth<br>Road                                                                                                                                                   | Etienne Street between<br>Bell Estate Road and<br>Pilkington Drive                                                               |                                     |                                            |
|                                                |                                                                           |                                                                                                                                                                    | Pilkington Drive<br>between Etienne Street<br>and Danforth Road                                                                  |                                     |                                            |
|                                                |                                                                           |                                                                                                                                                                    | Nixon Heights between<br>a point 45 metres east<br>of Edhouse Avenue and<br>a point 30 metres east<br>of Lily Cup Avenue         |                                     |                                            |
|                                                |                                                                           |                                                                                                                                                                    | Lily Cup Avenue<br>between Nixon Heights<br>and Danforth Road                                                                    |                                     |                                            |
|                                                |                                                                           |                                                                                                                                                                    | Belanger Crescent<br>between Edhouse<br>Avenue and Lily Cup<br>Avenue                                                            |                                     |                                            |
| (Area 11)<br>in Ward 20                        | West side of<br>Danforth Road<br>/ east side of<br>Birchmount<br>Road     | South side of<br>St Clair<br>Avenue East /                                                                                                                         | Kennedy Road between<br>St Clair Avenue and<br>Danforth Road                                                                     | 30                                  | (Area 11)<br>in Ward 20                    |
| (Area 12)<br>in Ward 20                        | West side of<br>Midland<br>Avenue / east<br>side of<br>Birchmount<br>Road | South side of<br>Danforth<br>Road between<br>Birchmount<br>Road and St<br>Clair Avenue<br>East and south<br>side of St<br>Clair Avenue<br>East between<br>Danforth | Raleigh Avenue<br>between Birchmount<br>Road and Kennedy<br>Road<br>Kennedy Road between<br>Danforth Road and<br>Highview Avenue | 30                                  | (Area 12)<br>in Ward 20                    |