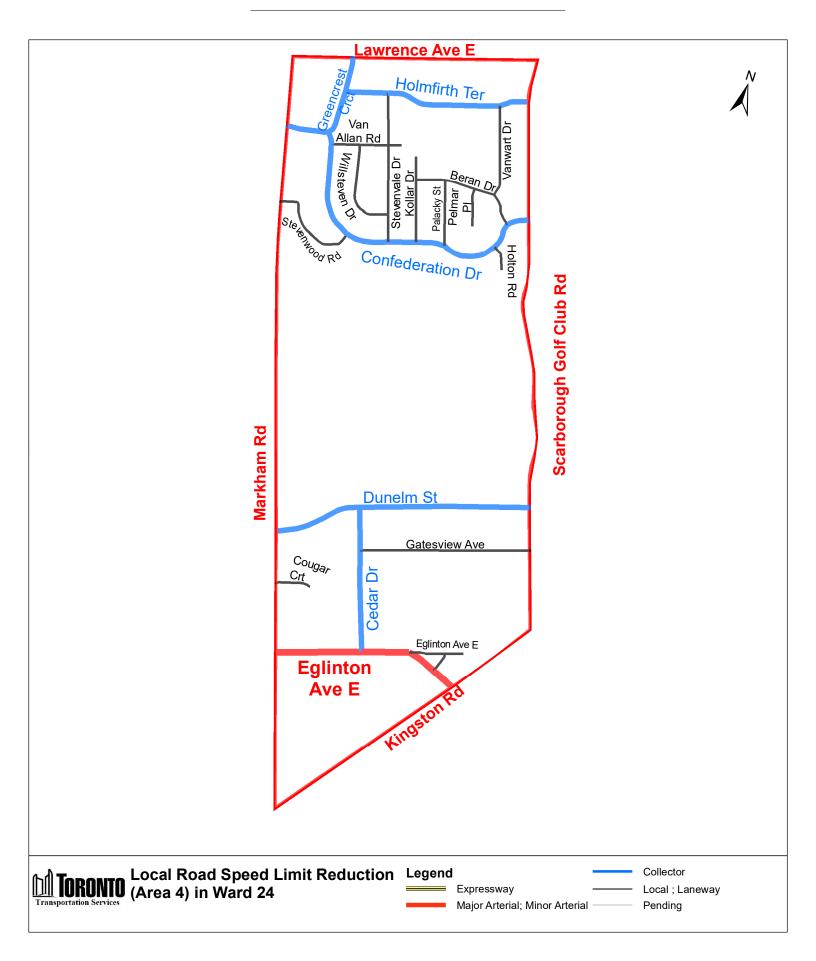

C. By inserting in Schedule XLV (Part 1): Designated Areas – Reduced Speed Areas in § 950-1344, the following in alphabetical order by designated area name:

| (In<br>Column 1<br>Designated<br>Area<br>Name) | (In<br>Column 2<br>East Limit /<br>West Limit of<br>Designated<br>Area)      | (In<br>Column 3<br>North Limit /<br>South Limit<br>of Designated<br>Area)              | (In<br>Column 4<br>Excluded Highways or<br>Bridges)                            | (In<br>Column 5<br>Speed<br>(km/h)) | (In<br>Column 6<br>Designated<br>Area Map) |
|------------------------------------------------|------------------------------------------------------------------------------|----------------------------------------------------------------------------------------|--------------------------------------------------------------------------------|-------------------------------------|--------------------------------------------|
| (Area 1) in<br>Ward 20                         | West side of<br>Pharmacy<br>Avenue / east<br>side of Victoria<br>Park Avenue | South side of<br>Eglinton<br>Avenue East /<br>north side of<br>St Clair<br>Avenue East | Eglinton Square<br>between Eglinton<br>Avenue East and<br>Victoria Park Avenue | 30                                  | (Area 1) in<br>Ward 20                     |
| (Area 2) in<br>Ward 20                         | West side of<br>Warden<br>Avenue / east<br>side of                           | South side of<br>Eglinton<br>Avenue East /<br>north side of                            | Fairfax Crescent<br>between Warden<br>Avenue and Evandale<br>Road              | 30                                  | (Area 2) in<br>Ward 20                     |
|                                                | Avenue Avenue East Warden Avenue                                             | Hymus Road between<br>Warden Avenue and<br>west end of Hymus<br>Road                   |                                                                                |                                     |                                            |
|                                                |                                                                              |                                                                                        | Comstock Road<br>between Warden<br>Avenue and Pharmacy<br>Avenue               |                                     |                                            |
|                                                |                                                                              |                                                                                        | Lebovic Avenue<br>between Eglinton<br>Avenue East and<br>Comstock Road         |                                     |                                            |
| (Area 3) in<br>Ward 20                         | West side of<br>Birchmount<br>Road / east                                    | South side of<br>Eglinton<br>Avenue East /                                             | Prudham Gate between<br>Eglinton Avenue East<br>and Civic Road                 | 30                                  | (Area 3) in<br>Ward 20                     |
|                                                | Avenue                                                                       | north side of<br>St Clair<br>Avenue East                                               | Civic Road between<br>Warden Avenue and<br>Sinnott Road                        |                                     |                                            |
|                                                |                                                                              |                                                                                        | Sherry Road between<br>Warden Avenue and<br>Sinnott Road                       |                                     |                                            |
|                                                |                                                                              |                                                                                        | Manville Road between<br>Civic Road and Hymus<br>Road                          |                                     |                                            |

| (In<br>Column 1<br>Designated<br>Area<br>Name) | (In<br>Column 2<br>East Limit /<br>West Limit of<br>Designated | (In<br>Column 3<br>North Limit /<br>South Limit<br>of Designated | (In<br>Column 4<br>Excluded Highways or<br>Bridges)              | (In<br>Column 5<br>Speed<br>(km/h)) | (In<br>Column 6<br>Designated<br>Area Map) |
|------------------------------------------------|----------------------------------------------------------------|------------------------------------------------------------------|------------------------------------------------------------------|-------------------------------------|--------------------------------------------|
|                                                | Area)                                                          | Area)                                                            | Sinnott Road between<br>Eglinton Avenue East<br>and Hymus Road   |                                     |                                            |
|                                                |                                                                |                                                                  | Comstock Road<br>between Warden<br>Avenue and<br>Birchmount Road |                                     |                                            |
|                                                |                                                                |                                                                  | Malley Road between<br>Warden Avenue and<br>Manville Road        |                                     |                                            |
|                                                |                                                                |                                                                  | Hymus Road between<br>Warden Avenue and<br>Sinnott Road          |                                     |                                            |
|                                                |                                                                |                                                                  | Upton Road between<br>Warden Avenue and<br>east of Upton Road    |                                     |                                            |
|                                                |                                                                |                                                                  | Cleanside Road<br>between Warden<br>Avenue and Pidgeon<br>Street |                                     |                                            |
|                                                |                                                                |                                                                  | Fusilier Drive between<br>Cleanside Road and<br>Howe Avenue      |                                     |                                            |
|                                                |                                                                |                                                                  | Deans Drive between<br>Howe Avenue and<br>Warden Avenue          |                                     |                                            |
|                                                |                                                                |                                                                  | Ferguson Street<br>between Howe Avenue<br>and Pidgeon Street     |                                     |                                            |
|                                                |                                                                |                                                                  | Winkler Terrace<br>between Howe Avenue<br>and Pidgeon Street     |                                     |                                            |
|                                                |                                                                |                                                                  | Yates Avenue between<br>Howe Avenue and<br>Pidgeon Street        |                                     |                                            |
|                                                |                                                                |                                                                  | Pethick Street between<br>Howe Avenue and<br>Pidgeon Street      |                                     |                                            |

|                                                |                                                                         | City of Toronte                                                                        | o By-law 516-2022                                                        |                                     |                                            |
|------------------------------------------------|-------------------------------------------------------------------------|----------------------------------------------------------------------------------------|--------------------------------------------------------------------------|-------------------------------------|--------------------------------------------|
| (In<br>Column 1<br>Designated<br>Area<br>Name) | (In<br>Column 2<br>East Limit /<br>West Limit of<br>Designated<br>Area) | (In<br>Column 3<br>North Limit /<br>South Limit<br>of Designated<br>Area)              | (In<br>Column 4<br>Excluded Highways or<br>Bridges)                      | (In<br>Column 5<br>Speed<br>(km/h)) | (In<br>Column 6<br>Designated<br>Area Map) |
|                                                |                                                                         |                                                                                        | Tranter Trail between<br>Mendelssohn Street and<br>Howe Avenue           |                                     |                                            |
|                                                |                                                                         |                                                                                        | Roper Road between<br>Warden Avenue and<br>Mendelssohn Street            |                                     |                                            |
|                                                |                                                                         |                                                                                        | Mendelssohn Street<br>between Roper Road<br>and Cleanside Road           |                                     |                                            |
|                                                |                                                                         |                                                                                        | Ayers Crescent<br>between Cleanside<br>Road and Gerigs Street            |                                     |                                            |
|                                                |                                                                         |                                                                                        | Gerigs Street between<br>Cleanside Road and<br>Tranter Trail             |                                     |                                            |
|                                                |                                                                         |                                                                                        | Howe Avenue between<br>Cleanside Road and<br>south end of Howe<br>Avenue |                                     |                                            |
|                                                |                                                                         |                                                                                        | Pidgeon Street between<br>Cleanside Road and<br>Pethick Street           |                                     |                                            |
| (Area 4) in<br>Ward 20                         | West side of<br>Kennedy Road<br>/ east side of<br>Birchmount<br>Road    | South side of<br>Eglinton<br>Avenue East /<br>north side of<br>St Clair<br>Avenue East | Foxridge Drive<br>between Kennedy Road<br>and Birchmount Road            | 30                                  | (Area 4) in<br>Ward 20                     |
| (Area 5) in<br>Ward 20                         | West side of<br>Midland<br>Avenue / east                                | South side of<br>Eglinton<br>Avenue East /                                             | Danforth Road between<br>Midland Avenue and St<br>Clair Avenue East      | 30                                  | (Area 5) in<br>Ward 20                     |
|                                                | side of<br>Kennedy Road                                                 | north side of<br>St Clair<br>Avenue East                                               | Corvette Avenue<br>between Kennedy Road<br>and Magnolia Avenue           |                                     |                                            |

12 City of Toronto By-law 516-2022

| (In                                                                | (In                                                              | (In                                                                                    | (In                                                                                            | (In                                | (In                                 |
|--------------------------------------------------------------------|------------------------------------------------------------------|----------------------------------------------------------------------------------------|------------------------------------------------------------------------------------------------|------------------------------------|-------------------------------------|
| (In<br>Column 1<br>Designated<br>Area<br>Name)                     | Column 2<br>East Limit /<br>West Limit of<br>Designated<br>Area) | Column 3<br>North Limit /<br>South Limit<br>of Designated<br>Area)                     | (III<br>Column 4<br>Excluded Highways or<br>Bridges)                                           | (m<br>Column 5<br>Speed<br>(km/h)) | Column 6<br>Designated<br>Area Map) |
|                                                                    |                                                                  |                                                                                        | Transway Crescent<br>between Kennedy Road<br>and Eglinton Avenue<br>East                       |                                    |                                     |
|                                                                    |                                                                  |                                                                                        | Moonseed Court<br>between Midland<br>Avenue and west end<br>of Moonseed Court                  |                                    |                                     |
| (Area 6) in West side of<br>Ward 20 Brimley Road /<br>east side of | Brimley Road /<br>east side of                                   | South side of<br>Eglinton<br>Avenue East /<br>north side of<br>St Clair<br>Avenue East | Danforth Road between<br>Midland Avenue and<br>Brimley Road                                    | 30                                 | (Area 6) in<br>Ward 20              |
|                                                                    | Midland<br>Avenue                                                |                                                                                        | Greystone Walk Drive<br>between Danforth Road<br>and Midland Avenue                            |                                    |                                     |
|                                                                    |                                                                  |                                                                                        | Olga Street between<br>Midland Avenue and<br>Jeanette Street                                   |                                    |                                     |
|                                                                    |                                                                  |                                                                                        | Minerva Avenue<br>between National Street<br>and Jeanette Street                               |                                    |                                     |
|                                                                    |                                                                  |                                                                                        | National Street between<br>Ogla Street and north<br>end of National Street                     |                                    |                                     |
|                                                                    |                                                                  |                                                                                        | Jeanette Street between<br>National Street and a<br>point 90 metres north<br>of Minerva Avenue |                                    |                                     |
|                                                                    |                                                                  |                                                                                        | Vivian Road between<br>Jeanette Street and St<br>Clair Avenue East                             |                                    |                                     |
|                                                                    |                                                                  |                                                                                        | Gleneita Street between<br>Vivian Road and<br>Minerva Avenue                                   |                                    |                                     |

13 City of Toronto By-law 516-2022

|                                                |                                                                              | City of Toronto                                                                                                                                                                                                                           | 5 By-law 516-2022                                                                                                                                     |                                     |                                            |
|------------------------------------------------|------------------------------------------------------------------------------|-------------------------------------------------------------------------------------------------------------------------------------------------------------------------------------------------------------------------------------------|-------------------------------------------------------------------------------------------------------------------------------------------------------|-------------------------------------|--------------------------------------------|
| (In<br>Column 1<br>Designated<br>Area<br>Name) | (In<br>Column 2<br>East Limit /<br>West Limit of<br>Designated<br>Area)      | (In<br>Column 3<br>North Limit /<br>South Limit<br>of Designated<br>Area)                                                                                                                                                                 | (In<br>Column 4<br>Excluded Highways or<br>Bridges)                                                                                                   | (In<br>Column 5<br>Speed<br>(km/h)) | (In<br>Column 6<br>Designated<br>Area Map) |
| (Area 7) in<br>Ward 20                         | West side of<br>Markham<br>Road / east<br>side of<br>McCowan<br>Road         | South side of<br>Eglinton<br>Avenue East /<br>north side of<br>Kingston<br>Road                                                                                                                                                           | Bellamy Road South<br>between Adanac Drive<br>and Kingston Road<br>Adanac Drive between<br>Bellamy Road South<br>and Mason Road<br>Mason Road between | 30                                  | (Area 7) in<br>Ward 20                     |
|                                                |                                                                              |                                                                                                                                                                                                                                           | Eglinton Avenue East<br>and Kingston Road                                                                                                             |                                     |                                            |
| (Area 8) in<br>Ward 20                         | West side of<br>Pharmacy<br>Avenue / east<br>side of Victoria<br>Park Avenue | South side of<br>St Clair<br>Avenue East /<br>north side of<br>Danforth<br>Avenue                                                                                                                                                         | Denton Avenue<br>between Victoria Park<br>Avenue and Pharmacy<br>Avenue                                                                               | 30                                  | (Area 8) in<br>Ward 20                     |
| (Area 9) in<br>Ward 20                         | West side of<br>Warden<br>Avenue / east<br>side of<br>Pharmacy<br>Avenue     | South side of<br>St Clair<br>Avenue East /<br>north side of<br>Danforth<br>Avenue<br>between<br>Pharmacy<br>Avenue and<br>Danforth<br>Road and<br>north side of<br>Danforth<br>Road between<br>Danforth<br>Avenue and<br>Warden<br>Avenue | Denton Avenue<br>between Patterson<br>Avenue and Pharmacy<br>Avenue                                                                                   | 30                                  | (Area 9) in<br>Ward 20                     |

14 City of Toronto By-law 516-2022

| (In<br>Column 1<br>Designated<br>Area<br>Name) | (In<br>Column 2<br>East Limit /<br>West Limit of<br>Designated<br>Area)   | (In<br>Column 3<br>North Limit /<br>South Limit<br>of Designated<br>Area)                                                                                          | (In<br>Column 4<br>Excluded Highways or<br>Bridges)                                                                              | (In<br>Column 5<br>Speed<br>(km/h)) | (In<br>Column 6<br>Designated<br>Area Map) |
|------------------------------------------------|---------------------------------------------------------------------------|--------------------------------------------------------------------------------------------------------------------------------------------------------------------|----------------------------------------------------------------------------------------------------------------------------------|-------------------------------------|--------------------------------------------|
| (Area 10)<br>in Ward 20                        | West side of<br>Birchmount<br>Road / east<br>side of Warden               | South side of<br>St Clair<br>Avenue East /<br>north side of                                                                                                        | Bell Estate Road<br>between Warden<br>Avenue and Etienne<br>Street                                                               | 30                                  | (Area 10)<br>in Ward 20                    |
|                                                | Avenue                                                                    | Danforth<br>Road                                                                                                                                                   | Etienne Street between<br>Bell Estate Road and<br>Pilkington Drive                                                               |                                     |                                            |
|                                                |                                                                           |                                                                                                                                                                    | Pilkington Drive<br>between Etienne Street<br>and Danforth Road                                                                  |                                     |                                            |
|                                                |                                                                           |                                                                                                                                                                    | Nixon Heights between<br>a point 45 metres east<br>of Edhouse Avenue and<br>a point 30 metres east<br>of Lily Cup Avenue         |                                     |                                            |
|                                                |                                                                           |                                                                                                                                                                    | Lily Cup Avenue<br>between Nixon Heights<br>and Danforth Road                                                                    |                                     |                                            |
|                                                |                                                                           |                                                                                                                                                                    | Belanger Crescent<br>between Edhouse<br>Avenue and Lily Cup<br>Avenue                                                            |                                     |                                            |
| (Area 11)<br>in Ward 20                        | West side of<br>Danforth Road<br>/ east side of<br>Birchmount<br>Road     | South side of<br>St Clair<br>Avenue East /                                                                                                                         | Kennedy Road between<br>St Clair Avenue and<br>Danforth Road                                                                     | 30                                  | (Area 11)<br>in Ward 20                    |
| (Area 12)<br>in Ward 20                        | West side of<br>Midland<br>Avenue / east<br>side of<br>Birchmount<br>Road | South side of<br>Danforth<br>Road between<br>Birchmount<br>Road and St<br>Clair Avenue<br>East and south<br>side of St<br>Clair Avenue<br>East between<br>Danforth | Raleigh Avenue<br>between Birchmount<br>Road and Kennedy<br>Road<br>Kennedy Road between<br>Danforth Road and<br>Highview Avenue | 30                                  | (Area 12)<br>in Ward 20                    |

| (In<br>Column 1<br>Designated<br>Area<br>Name) | (In<br>Column 2<br>East Limit /<br>West Limit of<br>Designated<br>Area)    | (In<br>Column 3<br>North Limit /<br>South Limit<br>of Designated<br>Area)<br>Road and                                                                          | (In<br>Column 4<br>Excluded Highways or<br>Bridges)<br>Highview Avenue | (In<br>Column 5<br>Speed<br>(km/h)) | (In<br>Column 6<br>Designated<br>Area Map) |
|------------------------------------------------|----------------------------------------------------------------------------|----------------------------------------------------------------------------------------------------------------------------------------------------------------|------------------------------------------------------------------------|-------------------------------------|--------------------------------------------|
|                                                |                                                                            | Midland<br>Avenue /<br>north side of                                                                                                                           | between Birchmount<br>Road and Kingston<br>Road                        |                                     |                                            |
|                                                |                                                                            | Kingston<br>Road between<br>Midland<br>Avenue and<br>Danforth                                                                                                  | Claremore Avenue<br>between McIntosh<br>Street and Kingston<br>Road    |                                     |                                            |
|                                                |                                                                            | Avenue and<br>north side<br>Danforth                                                                                                                           | Sharpe Street between<br>McIntosh Street and<br>Kingston Road          |                                     |                                            |
|                                                |                                                                            | Avenue<br>between<br>Kingston<br>Road and<br>Birchmount<br>Road                                                                                                | Sandown Avenue<br>between McIntosh<br>Street and Kingston<br>Road      |                                     |                                            |
|                                                |                                                                            |                                                                                                                                                                | McIntosh Street<br>between Highview<br>Avenue and Park Street          |                                     |                                            |
|                                                |                                                                            |                                                                                                                                                                | Park Street between<br>Kennedy Road and<br>Midland Avenue              |                                     |                                            |
| (Area 13)<br>in Ward 20                        | West side of<br>Birchmount<br>Road /                                       | South side of<br>Danforth<br>Road / north                                                                                                                      | Mack Avenue between<br>Danforth Road and<br>Birchmount Road            | 30                                  | (Area 13)<br>in Ward 20                    |
|                                                |                                                                            | side of<br>Danforth<br>Avenue                                                                                                                                  | Warden Avenue<br>between Danforth Road<br>and Danforth Avenue          |                                     |                                            |
| (Area 14)<br>in Ward 20                        | West side of<br>Warden<br>Avenue / east<br>side of Victoria<br>Park Avenue | South side of<br>Danforth<br>Avenue /<br>north side of<br>Gerrard Street<br>East between<br>Victoria Park<br>Avenue and<br>Clonmore<br>Drive and<br>north side |                                                                        | 30                                  | (Area 14)<br>in Ward 20                    |

|                                                |                                                                                                                                                 | City of Toronto                                                                                                                                                                                                                                | o By-law 516-2022                                                                                                                                                                                                          |                                     |                                            |
|------------------------------------------------|-------------------------------------------------------------------------------------------------------------------------------------------------|------------------------------------------------------------------------------------------------------------------------------------------------------------------------------------------------------------------------------------------------|----------------------------------------------------------------------------------------------------------------------------------------------------------------------------------------------------------------------------|-------------------------------------|--------------------------------------------|
| (In<br>Column 1<br>Designated<br>Area<br>Name) | (In<br>Column 2<br>East Limit /<br>West Limit of<br>Designated<br>Area)                                                                         | (In<br>Column 3<br>North Limit /<br>South Limit<br>of Designated<br>Area)<br>Clonmore<br>Drive<br>between<br>Gerrard Street<br>East and<br>Warden<br>Avenue                                                                                    | (In<br>Column 4<br>Excluded Highways or<br>Bridges)                                                                                                                                                                        | (In<br>Column 5<br>Speed<br>(km/h)) | (In<br>Column 6<br>Designated<br>Area Map) |
| (Area 15)<br>in Ward 20                        | West side of<br>Warden<br>Avenue / east<br>side of Victoria<br>Park Avenue                                                                      | South side of<br>Gerrard Street<br>East between<br>Victoria Park<br>Avenue and<br>Clonmore<br>Drive and<br>south side<br>Clonmore<br>Drive<br>between<br>Gerrard Street<br>East and<br>Warden<br>Avenue /<br>north side of<br>Kingston<br>Road | Clonmore Drive<br>between Fallingbrook<br>Road and Gerrard<br>Street East<br>Blantyre Avenue<br>between Gerrard Street<br>East and Kingston<br>Road<br>Fallingbrook Road<br>between Clonmore<br>Drive and Kingston<br>Road | 30                                  | (Area 15)<br>in Ward 20                    |
| (Area 16)<br>in Ward 20                        | West side of<br>Birchmount<br>Road / east<br>side of Warden<br>Avenue                                                                           | South side of<br>Danforth<br>Avenue /<br>north side of<br>Kingston<br>Road                                                                                                                                                                     | Hollis Avenue between<br>Warden Avenue and<br>Birchmount Road                                                                                                                                                              | 30                                  | (Area 16)<br>in Ward 20                    |
| (Area 17)<br>in Ward 20                        | From the<br>intersection of<br>Kingston Road<br>and Cornell<br>Avenue due<br>south to Lake<br>Ontario / east<br>side of Victoria<br>Park Avenue | South side of<br>Kingston<br>Road / north<br>side of Lake<br>Ontario                                                                                                                                                                           | Queen Street East<br>between Victoria Park<br>Avenue and<br>Fallingbrook Road<br>Fallingbrook Road<br>between Queen Street<br>East and Kingston<br>Road                                                                    | 30                                  | (Area 17)<br>in Ward 20                    |

17 City of Toronto By-law 516-2022

| (In<br>Column 1<br>Designated<br>Area<br>Name) | (In<br>Column 2<br>East Limit /<br>West Limit of<br>Designated<br>Area)<br>between<br>Kingston Road<br>and Queen<br>Street East and<br>from the<br>intersection of<br>Victoria Park<br>Avenue and<br>Queen Street<br>East due south<br>to Lake<br>Ontario                                               | (In<br>Column 3<br>North Limit /<br>South Limit<br>of Designated<br>Area) | (In<br>Column 4<br>Excluded Highways or<br>Bridges)                                                                         | (In<br>Column 5<br>Speed<br>(km/h)) | (In<br>Column 6<br>Designated<br>Area Map) |
|------------------------------------------------|---------------------------------------------------------------------------------------------------------------------------------------------------------------------------------------------------------------------------------------------------------------------------------------------------------|---------------------------------------------------------------------------|-----------------------------------------------------------------------------------------------------------------------------|-------------------------------------|--------------------------------------------|
| (Area 18)<br>in Ward 20                        | West side<br>Birchmount<br>Road between<br>Kingston Road<br>and the south<br>end of<br>Birchmount<br>Road and from<br>the south end<br>of Birchmount<br>Road due south<br>to Lake<br>Ontario / from<br>the intersection<br>of Kingston<br>Road and<br>Cornell<br>Avenue due<br>south to Lake<br>Ontario | South side of<br>Kingston<br>Road / north<br>side of Lake<br>Ontario      |                                                                                                                             | 30                                  | (Area 18)<br>in Ward 20                    |
| (Area 19)<br>in Ward 20                        | West side of<br>Midland<br>Avenue<br>between<br>Danforth<br>Avenue and<br>Fishleigh<br>Drive and from<br>the intersection                                                                                                                                                                               | South side of<br>Kingston<br>Road / north<br>side of Lake<br>Ontario      | Sandown Avenue<br>between Pell Street and<br>Kingston Road<br>Pell Street between<br>Sandown Avenue and<br>Ridgemoor Avenue | 30                                  | (Area 19)<br>in Ward 20                    |

| (In<br>Column 1<br>Designated<br>Area<br>Name) | (In<br>Column 2<br>East Limit /<br>West Limit of<br>Designated<br>Area)<br>of Midland<br>Avenue and<br>Fishleigh<br>Drive due<br>south to Lake<br>Ontario / east<br>side<br>Birchmount<br>Road between<br>Kingston Road<br>and the south<br>end of<br>Birchmount<br>Road and from<br>the south end<br>of Birchmount<br>Road due south<br>to Lake<br>Ontario | (In<br>Column 3<br>North Limit /<br>South Limit<br>of Designated<br>Area)                                                                                                                                                                       | <ul> <li>(In<br/>Column 4<br/>Excluded Highways or<br/>Bridges)</li> <li>Ridgemoor Avenue<br/>between Kingston Road<br/>and Pell Street</li> <li>East Haven Drive<br/>between Ridgemoor<br/>Avenue and Cliffside<br/>Drive</li> <li>Cliffside Drive between<br/>East Haven Drive and<br/>Kingston Road</li> </ul> | (In<br>Column 5<br>Speed<br>(km/h)) | (In<br>Column 6<br>Designated<br>Area Map) |
|------------------------------------------------|-------------------------------------------------------------------------------------------------------------------------------------------------------------------------------------------------------------------------------------------------------------------------------------------------------------------------------------------------------------|-------------------------------------------------------------------------------------------------------------------------------------------------------------------------------------------------------------------------------------------------|-------------------------------------------------------------------------------------------------------------------------------------------------------------------------------------------------------------------------------------------------------------------------------------------------------------------|-------------------------------------|--------------------------------------------|
| (Area 20)<br>in Ward 20                        | West side of<br>McCowan<br>Road / east<br>side of Brimley<br>Road                                                                                                                                                                                                                                                                                           | South side of<br>Eglinton<br>Avenue East /<br>north side of<br>St Clair<br>Avenue East<br>between<br>Brimley Road<br>and Kingston<br>Road and<br>north side of<br>Kingston<br>Road between<br>St Clair<br>Avenue East<br>and<br>McCowan<br>Road | Oakridge Drive<br>between McCowan<br>Road and Brimley<br>Road<br>Barbados Boulevard<br>between Eglinton<br>Avenue East and south<br>end of Barbados<br>Boulevard<br>Danforth Road between<br>Brimley Road and<br>Eglinton Avenue East                                                                             | 30                                  | (Area 20)<br>in Ward 20                    |

|                                                |                                                                                                                                                                                                                                                                                                                                                                                                            | City of Toronto                                                                 | o By-law 516-2022                                                                                                                           |                                     |                                            |
|------------------------------------------------|------------------------------------------------------------------------------------------------------------------------------------------------------------------------------------------------------------------------------------------------------------------------------------------------------------------------------------------------------------------------------------------------------------|---------------------------------------------------------------------------------|---------------------------------------------------------------------------------------------------------------------------------------------|-------------------------------------|--------------------------------------------|
| (In<br>Column 1<br>Designated<br>Area<br>Name) | (In<br>Column 2<br>East Limit /<br>West Limit of<br>Designated<br>Area)                                                                                                                                                                                                                                                                                                                                    | (In<br>Column 3<br>North Limit /<br>South Limit<br>of Designated<br>Area)       | (In<br>Column 4<br>Excluded Highways or<br>Bridges)                                                                                         | (In<br>Column 5<br>Speed<br>(km/h)) | (In<br>Column 6<br>Designated<br>Area Map) |
| (Area 21)<br>in Ward 20                        | / east side of<br>Midland<br>Avenue                                                                                                                                                                                                                                                                                                                                                                        | South side of<br>St Clair<br>Avenue East /<br>north side of<br>Kingston<br>Road | Brimley Road between<br>St Clair Avenue East<br>and Kingston Road                                                                           | 30                                  | (Area 21)<br>in Ward 20                    |
| (Area 22)<br>in Ward 20                        | West side of<br>Brimley Road<br>South from<br>Kingston Road<br>to south end of<br>Brimley Road<br>South and from<br>south end of<br>Brimley Road<br>South due<br>south to Lake<br>Ontario / east<br>side of<br>Midland<br>Avenue<br>between<br>Danforth<br>Avenue and<br>Fishleigh<br>Drive and from<br>the intersection<br>of Midland<br>Avenue and<br>Fishleigh<br>Drive due<br>south to Lake<br>Ontario | South side of<br>Kingston<br>Road / north<br>side of Lake<br>Ontario            |                                                                                                                                             | 30                                  | (Area 22)<br>in Ward 20                    |
| (Area 23)<br>in Ward 20                        | West side of<br>Markham<br>Road between<br>Kingston Road<br>and Hill<br>Crescent and<br>from the<br>intersection of                                                                                                                                                                                                                                                                                        | South side of<br>Kingston<br>Road / north<br>side of Lake<br>Ontario            | Cathedral Bluffs Drive<br>between Kingston Road<br>and Sloley Road<br>Sloley Road between<br>Cathedral Bluffs Drive<br>and Brooklawn Avenue | 30                                  | (Area 23)<br>in Ward 20                    |