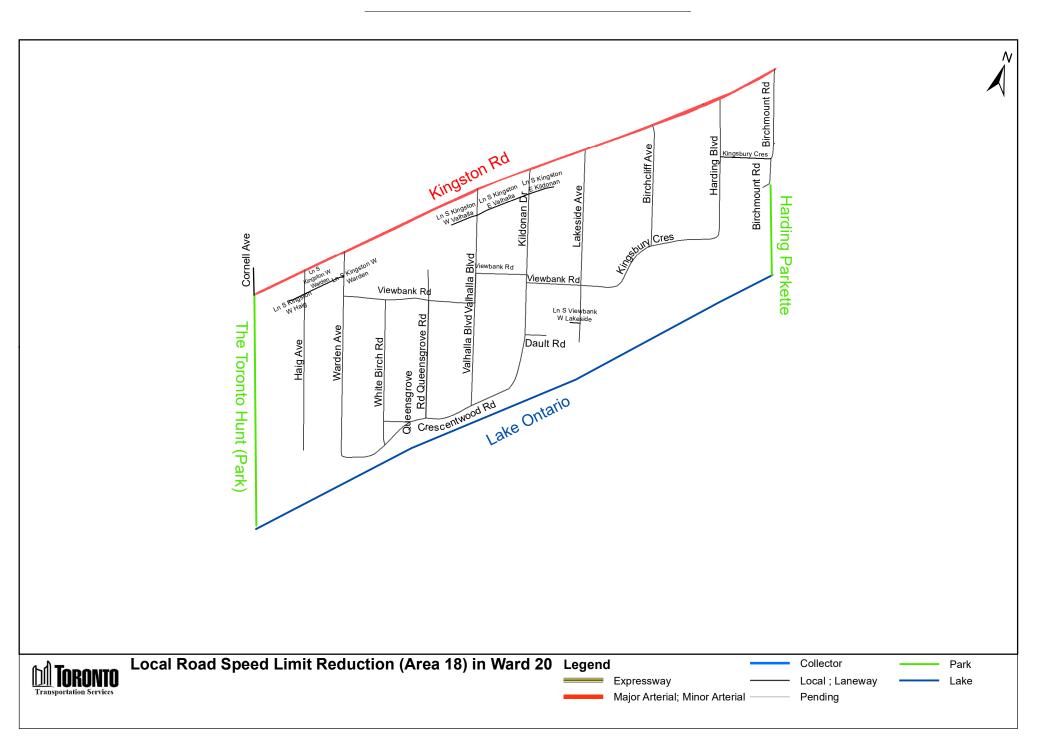

17 City of Toronto By-law 516-2022

| (In<br>Column 1<br>Designated<br>Area<br>Name) | (In<br>Column 2<br>East Limit /<br>West Limit of<br>Designated<br>Area)<br>between<br>Kingston Road<br>and Queen<br>Street East and<br>from the<br>intersection of<br>Victoria Park<br>Avenue and<br>Queen Street<br>East due south<br>to Lake<br>Ontario                                               | (In<br>Column 3<br>North Limit /<br>South Limit<br>of Designated<br>Area) | (In<br>Column 4<br>Excluded Highways or<br>Bridges)                                                                         | (In<br>Column 5<br>Speed<br>(km/h)) | (In<br>Column 6<br>Designated<br>Area Map) |
|------------------------------------------------|---------------------------------------------------------------------------------------------------------------------------------------------------------------------------------------------------------------------------------------------------------------------------------------------------------|---------------------------------------------------------------------------|-----------------------------------------------------------------------------------------------------------------------------|-------------------------------------|--------------------------------------------|
| (Area 18)<br>in Ward 20                        | West side<br>Birchmount<br>Road between<br>Kingston Road<br>and the south<br>end of<br>Birchmount<br>Road and from<br>the south end<br>of Birchmount<br>Road due south<br>to Lake<br>Ontario / from<br>the intersection<br>of Kingston<br>Road and<br>Cornell<br>Avenue due<br>south to Lake<br>Ontario | South side of<br>Kingston<br>Road / north<br>side of Lake<br>Ontario      |                                                                                                                             | 30                                  | (Area 18)<br>in Ward 20                    |
| (Area 19)<br>in Ward 20                        | West side of<br>Midland<br>Avenue<br>between<br>Danforth<br>Avenue and<br>Fishleigh<br>Drive and from<br>the intersection                                                                                                                                                                               | South side of<br>Kingston<br>Road / north<br>side of Lake<br>Ontario      | Sandown Avenue<br>between Pell Street and<br>Kingston Road<br>Pell Street between<br>Sandown Avenue and<br>Ridgemoor Avenue | 30                                  | (Area 19)<br>in Ward 20                    |