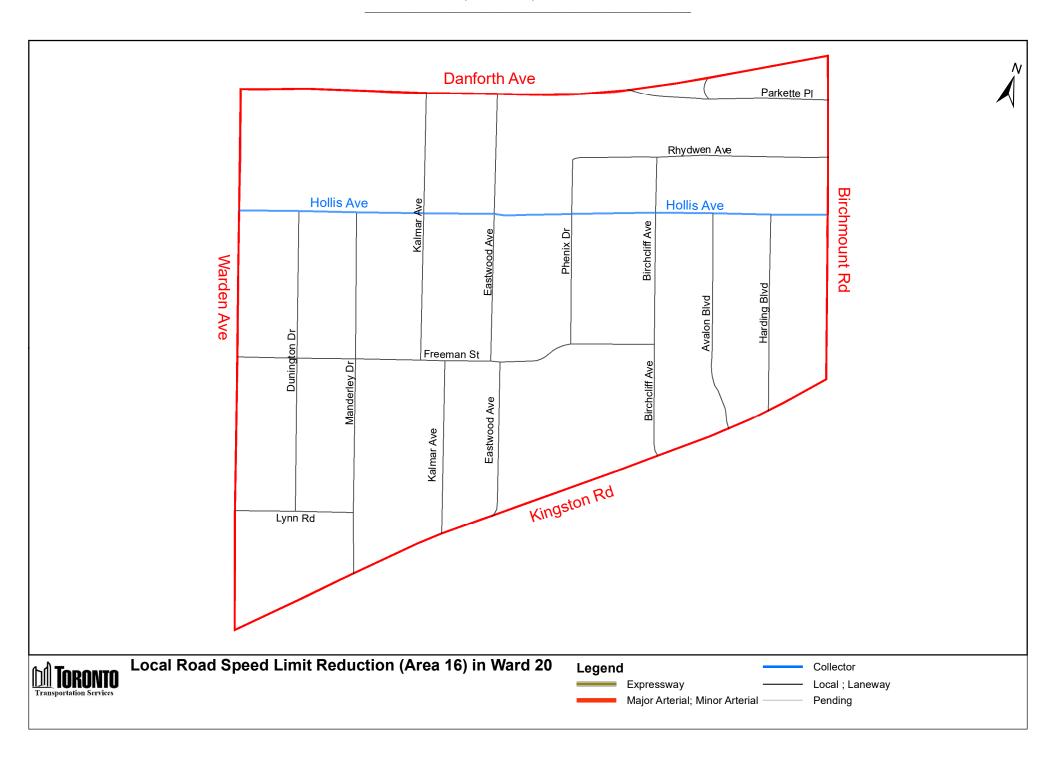

|                                                |                                                                                                                                                 | City of Toronto                                                                                                                                                                                                                                | o By-law 516-2022                                                                                                                                                                                                          |                                     |                                            |
|------------------------------------------------|-------------------------------------------------------------------------------------------------------------------------------------------------|------------------------------------------------------------------------------------------------------------------------------------------------------------------------------------------------------------------------------------------------|----------------------------------------------------------------------------------------------------------------------------------------------------------------------------------------------------------------------------|-------------------------------------|--------------------------------------------|
| (In<br>Column 1<br>Designated<br>Area<br>Name) | (In<br>Column 2<br>East Limit /<br>West Limit of<br>Designated<br>Area)                                                                         | (In<br>Column 3<br>North Limit /<br>South Limit<br>of Designated<br>Area)<br>Clonmore<br>Drive<br>between<br>Gerrard Street<br>East and<br>Warden<br>Avenue                                                                                    | (In<br>Column 4<br>Excluded Highways or<br>Bridges)                                                                                                                                                                        | (In<br>Column 5<br>Speed<br>(km/h)) | (In<br>Column 6<br>Designated<br>Area Map) |
| (Area 15)<br>in Ward 20                        | West side of<br>Warden<br>Avenue / east<br>side of Victoria<br>Park Avenue                                                                      | South side of<br>Gerrard Street<br>East between<br>Victoria Park<br>Avenue and<br>Clonmore<br>Drive and<br>south side<br>Clonmore<br>Drive<br>between<br>Gerrard Street<br>East and<br>Warden<br>Avenue /<br>north side of<br>Kingston<br>Road | Clonmore Drive<br>between Fallingbrook<br>Road and Gerrard<br>Street East<br>Blantyre Avenue<br>between Gerrard Street<br>East and Kingston<br>Road<br>Fallingbrook Road<br>between Clonmore<br>Drive and Kingston<br>Road | 30                                  | (Area 15)<br>in Ward 20                    |
| (Area 16)<br>in Ward 20                        | West side of<br>Birchmount<br>Road / east<br>side of Warden<br>Avenue                                                                           | South side of<br>Danforth<br>Avenue /<br>north side of<br>Kingston<br>Road                                                                                                                                                                     | Hollis Avenue between<br>Warden Avenue and<br>Birchmount Road                                                                                                                                                              | 30                                  | (Area 16)<br>in Ward 20                    |
| (Area 17)<br>in Ward 20                        | From the<br>intersection of<br>Kingston Road<br>and Cornell<br>Avenue due<br>south to Lake<br>Ontario / east<br>side of Victoria<br>Park Avenue | South side of<br>Kingston<br>Road / north<br>side of Lake<br>Ontario                                                                                                                                                                           | Queen Street East<br>between Victoria Park<br>Avenue and<br>Fallingbrook Road<br>Fallingbrook Road<br>between Queen Street<br>East and Kingston<br>Road                                                                    | 30                                  | (Area 17)<br>in Ward 20                    |