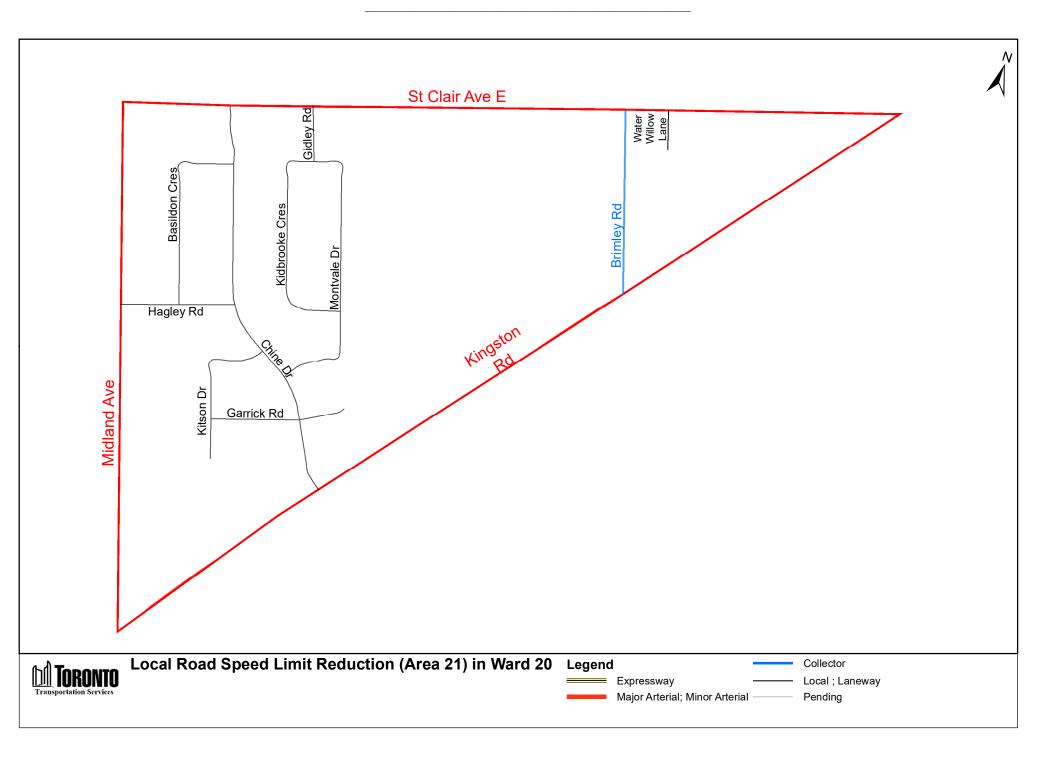

| (In<br>Column 1<br>Designated<br>Area<br>Name) | (In<br>Column 2<br>East Limit /<br>West Limit of<br>Designated<br>Area)<br>of Midland<br>Avenue and<br>Fishleigh<br>Drive due<br>south to Lake<br>Ontario / east<br>side<br>Birchmount<br>Road between<br>Kingston Road<br>and the south<br>end of<br>Birchmount<br>Road and from<br>the south end<br>of Birchmount<br>Road due south<br>to Lake<br>Ontario | (In<br>Column 3<br>North Limit /<br>South Limit<br>of Designated<br>Area)                                                                                                                                                                       | <ul> <li>(In<br/>Column 4<br/>Excluded Highways or<br/>Bridges)</li> <li>Ridgemoor Avenue<br/>between Kingston Road<br/>and Pell Street</li> <li>East Haven Drive<br/>between Ridgemoor<br/>Avenue and Cliffside<br/>Drive</li> <li>Cliffside Drive between<br/>East Haven Drive and<br/>Kingston Road</li> </ul> | (In<br>Column 5<br>Speed<br>(km/h)) | (In<br>Column 6<br>Designated<br>Area Map) |
|------------------------------------------------|-------------------------------------------------------------------------------------------------------------------------------------------------------------------------------------------------------------------------------------------------------------------------------------------------------------------------------------------------------------|-------------------------------------------------------------------------------------------------------------------------------------------------------------------------------------------------------------------------------------------------|-------------------------------------------------------------------------------------------------------------------------------------------------------------------------------------------------------------------------------------------------------------------------------------------------------------------|-------------------------------------|--------------------------------------------|
| (Area 20)<br>in Ward 20                        | West side of<br>McCowan<br>Road / east<br>side of Brimley<br>Road                                                                                                                                                                                                                                                                                           | South side of<br>Eglinton<br>Avenue East /<br>north side of<br>St Clair<br>Avenue East<br>between<br>Brimley Road<br>and Kingston<br>Road and<br>north side of<br>Kingston<br>Road between<br>St Clair<br>Avenue East<br>and<br>McCowan<br>Road | Oakridge Drive<br>between McCowan<br>Road and Brimley<br>Road<br>Barbados Boulevard<br>between Eglinton<br>Avenue East and south<br>end of Barbados<br>Boulevard<br>Danforth Road between<br>Brimley Road and<br>Eglinton Avenue East                                                                             | 30                                  | (Area 20)<br>in Ward 20                    |