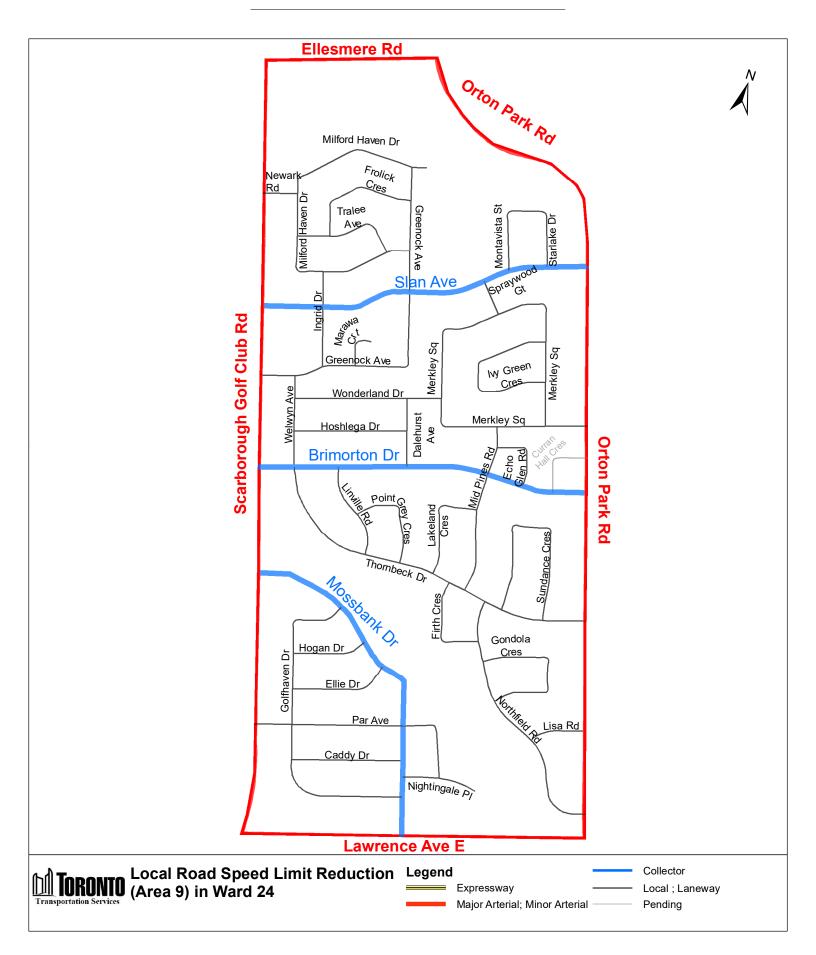

C. By inserting in Schedule XLV (Part 1): Designated Areas – Reduced Speed Areas in § 950-1344, the following in alphabetical order by designated area name:

| (In<br>Column 1<br>Designated<br>Area<br>Name) | (In<br>Column 2<br>East Limit /<br>West Limit of<br>Designated<br>Area)      | (In<br>Column 3<br>North Limit /<br>South Limit<br>of Designated<br>Area)              | (In<br>Column 4<br>Excluded Highways or<br>Bridges)                            | (In<br>Column 5<br>Speed<br>(km/h)) | (In<br>Column 6<br>Designated<br>Area Map) |
|------------------------------------------------|------------------------------------------------------------------------------|----------------------------------------------------------------------------------------|--------------------------------------------------------------------------------|-------------------------------------|--------------------------------------------|
| (Area 1) in<br>Ward 20                         | West side of<br>Pharmacy<br>Avenue / east<br>side of Victoria<br>Park Avenue | South side of<br>Eglinton<br>Avenue East /<br>north side of<br>St Clair<br>Avenue East | Eglinton Square<br>between Eglinton<br>Avenue East and<br>Victoria Park Avenue | 30                                  | (Area 1) in<br>Ward 20                     |
| (Area 2) in<br>Ward 20                         | West side of<br>Warden<br>Avenue / east<br>side of                           | South side of<br>Eglinton<br>Avenue East /<br>north side of                            | Fairfax Crescent<br>between Warden<br>Avenue and Evandale<br>Road              | 30                                  | (Area 2) in<br>Ward 20                     |
|                                                | Avenue Avenue East Warden Avenue                                             | Hymus Road between<br>Warden Avenue and<br>west end of Hymus<br>Road                   |                                                                                |                                     |                                            |
|                                                |                                                                              |                                                                                        | Comstock Road<br>between Warden<br>Avenue and Pharmacy<br>Avenue               |                                     |                                            |
|                                                |                                                                              |                                                                                        | Lebovic Avenue<br>between Eglinton<br>Avenue East and<br>Comstock Road         |                                     |                                            |
| (Area 3) in<br>Ward 20                         | West side of<br>Birchmount<br>Road / east                                    | South side of<br>Eglinton<br>Avenue East /                                             | Prudham Gate between<br>Eglinton Avenue East<br>and Civic Road                 | 30                                  | (Area 3) in<br>Ward 20                     |
|                                                | Avenue                                                                       | north side of<br>St Clair<br>Avenue East                                               | Civic Road between<br>Warden Avenue and<br>Sinnott Road                        |                                     |                                            |
|                                                |                                                                              |                                                                                        | Sherry Road between<br>Warden Avenue and<br>Sinnott Road                       |                                     |                                            |
|                                                |                                                                              |                                                                                        | Manville Road between<br>Civic Road and Hymus<br>Road                          |                                     |                                            |