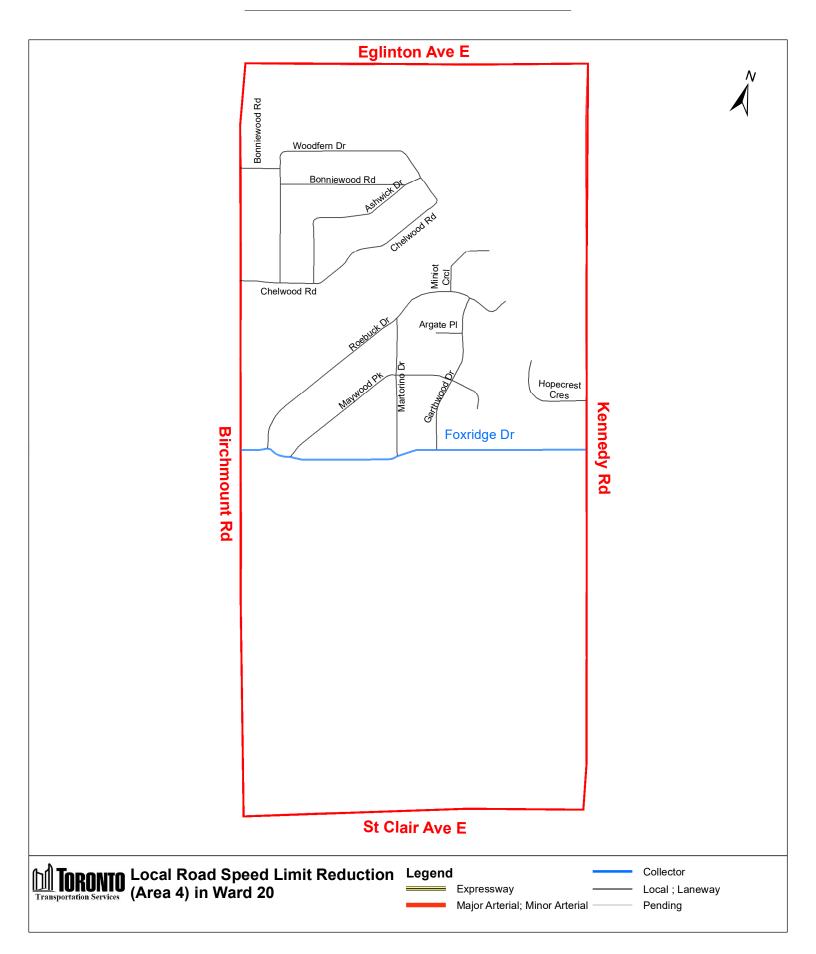

|                                                |                                                                         | City of Toronte                                                                        | o By-law 516-2022                                                        |                                     |                                            |
|------------------------------------------------|-------------------------------------------------------------------------|----------------------------------------------------------------------------------------|--------------------------------------------------------------------------|-------------------------------------|--------------------------------------------|
| (In<br>Column 1<br>Designated<br>Area<br>Name) | (In<br>Column 2<br>East Limit /<br>West Limit of<br>Designated<br>Area) | (In<br>Column 3<br>North Limit /<br>South Limit<br>of Designated<br>Area)              | (In<br>Column 4<br>Excluded Highways or<br>Bridges)                      | (In<br>Column 5<br>Speed<br>(km/h)) | (In<br>Column 6<br>Designated<br>Area Map) |
|                                                |                                                                         |                                                                                        | Tranter Trail between<br>Mendelssohn Street and<br>Howe Avenue           |                                     |                                            |
|                                                |                                                                         |                                                                                        | Roper Road between<br>Warden Avenue and<br>Mendelssohn Street            |                                     |                                            |
|                                                |                                                                         |                                                                                        | Mendelssohn Street<br>between Roper Road<br>and Cleanside Road           |                                     |                                            |
|                                                |                                                                         |                                                                                        | Ayers Crescent<br>between Cleanside<br>Road and Gerigs Street            |                                     |                                            |
|                                                |                                                                         |                                                                                        | Gerigs Street between<br>Cleanside Road and<br>Tranter Trail             |                                     |                                            |
|                                                |                                                                         |                                                                                        | Howe Avenue between<br>Cleanside Road and<br>south end of Howe<br>Avenue |                                     |                                            |
|                                                |                                                                         |                                                                                        | Pidgeon Street between<br>Cleanside Road and<br>Pethick Street           |                                     |                                            |
| (Area 4) in<br>Ward 20                         | West side of<br>Kennedy Road<br>/ east side of<br>Birchmount<br>Road    | South side of<br>Eglinton<br>Avenue East /<br>north side of<br>St Clair<br>Avenue East | Foxridge Drive<br>between Kennedy Road<br>and Birchmount Road            | 30                                  | (Area 4) in<br>Ward 20                     |
| (Area 5) in<br>Ward 20                         | West side of<br>Midland<br>Avenue / east                                | South side of<br>Eglinton<br>Avenue East /                                             | Danforth Road between<br>Midland Avenue and St<br>Clair Avenue East      | 30                                  | (Area 5) in<br>Ward 20                     |
|                                                | side of<br>Kennedy Road                                                 | north side of<br>St Clair<br>Avenue East                                               | Corvette Avenue<br>between Kennedy Road<br>and Magnolia Avenue           |                                     |                                            |