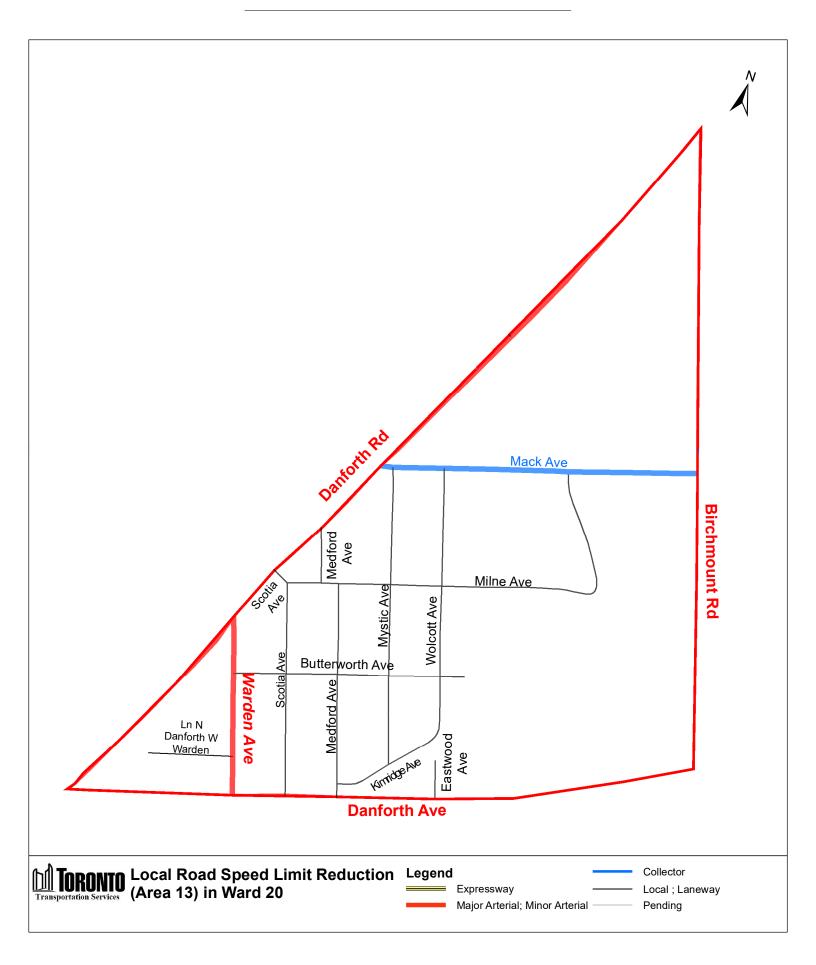

| (In<br>Column 1<br>Designated<br>Area<br>Name) | (In<br>Column 2<br>East Limit /<br>West Limit of<br>Designated<br>Area)    | (In<br>Column 3<br>North Limit /<br>South Limit<br>of Designated<br>Area)<br>Road and                                                                          | (In<br>Column 4<br>Excluded Highways or<br>Bridges)<br>Highview Avenue | (In<br>Column 5<br>Speed<br>(km/h)) | (In<br>Column 6<br>Designated<br>Area Map) |
|------------------------------------------------|----------------------------------------------------------------------------|----------------------------------------------------------------------------------------------------------------------------------------------------------------|------------------------------------------------------------------------|-------------------------------------|--------------------------------------------|
|                                                |                                                                            | Midland<br>Avenue /<br>north side of                                                                                                                           | between Birchmount<br>Road and Kingston<br>Road                        |                                     |                                            |
|                                                |                                                                            | Kingston<br>Road between<br>Midland<br>Avenue and<br>Danforth                                                                                                  | Claremore Avenue<br>between McIntosh<br>Street and Kingston<br>Road    |                                     |                                            |
|                                                |                                                                            | Avenue and<br>north side<br>Danforth                                                                                                                           | Sharpe Street between<br>McIntosh Street and<br>Kingston Road          |                                     |                                            |
|                                                |                                                                            | Avenue<br>between<br>Kingston<br>Road and<br>Birchmount<br>Road                                                                                                | Sandown Avenue<br>between McIntosh<br>Street and Kingston<br>Road      |                                     |                                            |
|                                                |                                                                            |                                                                                                                                                                | McIntosh Street<br>between Highview<br>Avenue and Park Street          |                                     |                                            |
|                                                |                                                                            |                                                                                                                                                                | Park Street between<br>Kennedy Road and<br>Midland Avenue              |                                     |                                            |
| (Area 13)<br>in Ward 20                        | West side of<br>Birchmount<br>Road /                                       | South side of<br>Danforth<br>Road / north                                                                                                                      | Mack Avenue between<br>Danforth Road and<br>Birchmount Road            | 30                                  | (Area 13)<br>in Ward 20                    |
|                                                |                                                                            | side of<br>Danforth<br>Avenue                                                                                                                                  | Warden Avenue<br>between Danforth Road<br>and Danforth Avenue          |                                     |                                            |
| (Area 14)<br>in Ward 20                        | West side of<br>Warden<br>Avenue / east<br>side of Victoria<br>Park Avenue | South side of<br>Danforth<br>Avenue /<br>north side of<br>Gerrard Street<br>East between<br>Victoria Park<br>Avenue and<br>Clonmore<br>Drive and<br>north side |                                                                        | 30                                  | (Area 14)<br>in Ward 20                    |