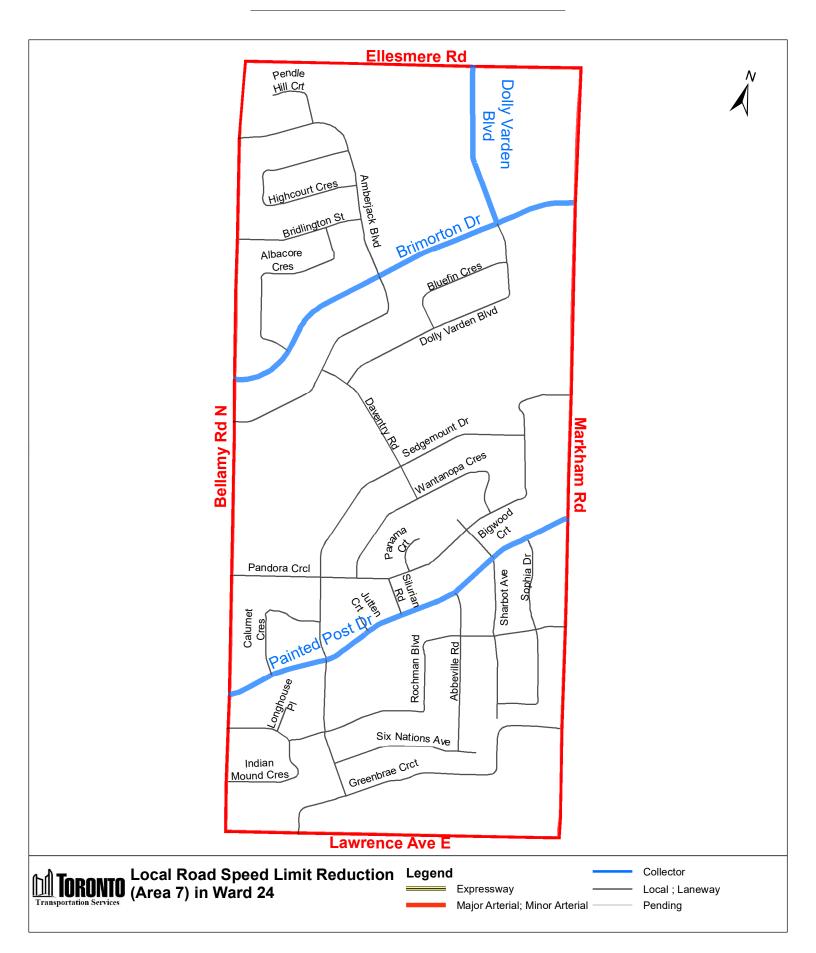

C. By inserting in Schedule XLV (Part 1): Designated Areas – Reduced Speed Areas in § 950-1344, the following in alphabetical order by designated area name:

| (In<br>Column 1<br>Designated<br>Area<br>Name) | (In<br>Column 2<br>East Limit /<br>West Limit of<br>Designated<br>Area)      | (In<br>Column 3<br>North Limit /<br>South Limit<br>of Designated<br>Area)              | (In<br>Column 4<br>Excluded Highways or<br>Bridges)                            | (In<br>Column 5<br>Speed<br>(km/h)) | (In<br>Column 6<br>Designated<br>Area Map) |
|------------------------------------------------|------------------------------------------------------------------------------|----------------------------------------------------------------------------------------|--------------------------------------------------------------------------------|-------------------------------------|--------------------------------------------|
| (Area 1) in<br>Ward 20                         | West side of<br>Pharmacy<br>Avenue / east<br>side of Victoria<br>Park Avenue | South side of<br>Eglinton<br>Avenue East /<br>north side of<br>St Clair<br>Avenue East | Eglinton Square<br>between Eglinton<br>Avenue East and<br>Victoria Park Avenue | 30                                  | (Area 1) in<br>Ward 20                     |
| (Area 2) in<br>Ward 20                         | West side of<br>Warden<br>Avenue / east<br>side of                           | South side of<br>Eglinton<br>Avenue East /<br>north side of                            | Fairfax Crescent<br>between Warden<br>Avenue and Evandale<br>Road              | 30                                  | (Area 2) in<br>Ward 20                     |
|                                                | Avenue Avenue East Warden Avenue                                             | Hymus Road between<br>Warden Avenue and<br>west end of Hymus<br>Road                   |                                                                                |                                     |                                            |
|                                                |                                                                              |                                                                                        | Comstock Road<br>between Warden<br>Avenue and Pharmacy<br>Avenue               |                                     |                                            |
|                                                |                                                                              |                                                                                        | Lebovic Avenue<br>between Eglinton<br>Avenue East and<br>Comstock Road         |                                     |                                            |
| (Area 3) in<br>Ward 20                         | West side of<br>Birchmount<br>Road / east                                    | South side of<br>Eglinton<br>Avenue East /                                             | Prudham Gate between<br>Eglinton Avenue East<br>and Civic Road                 | 30                                  | (Area 3) in<br>Ward 20                     |
|                                                | Avenue                                                                       | north side of<br>St Clair<br>Avenue East                                               | Civic Road between<br>Warden Avenue and<br>Sinnott Road                        |                                     |                                            |
|                                                |                                                                              |                                                                                        | Sherry Road between<br>Warden Avenue and<br>Sinnott Road                       |                                     |                                            |
|                                                |                                                                              |                                                                                        | Manville Road between<br>Civic Road and Hymus<br>Road                          |                                     |                                            |