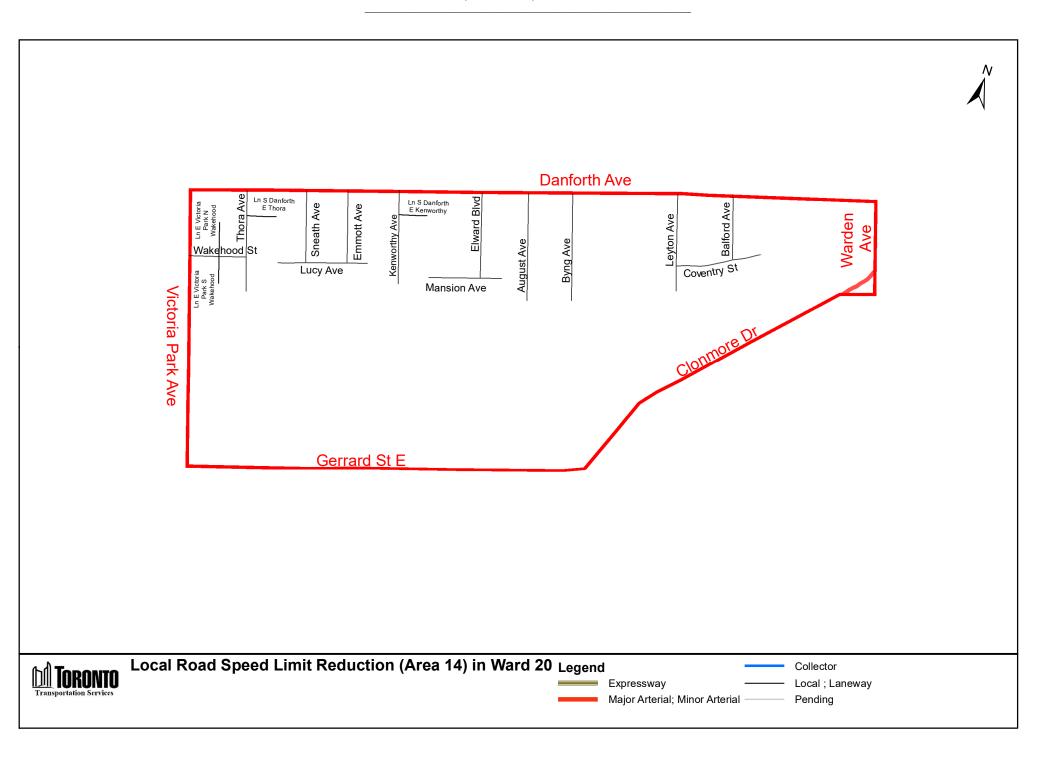

| (In<br>Column 1<br>Designated<br>Area<br>Name) | (In<br>Column 2<br>East Limit /<br>West Limit of<br>Designated<br>Area)    | (In<br>Column 3<br>North Limit /<br>South Limit<br>of Designated<br>Area)<br>Road and                                                                          | (In<br>Column 4<br>Excluded Highways or<br>Bridges)<br>Highview Avenue | (In<br>Column 5<br>Speed<br>(km/h)) | (In<br>Column 6<br>Designated<br>Area Map) |
|------------------------------------------------|----------------------------------------------------------------------------|----------------------------------------------------------------------------------------------------------------------------------------------------------------|------------------------------------------------------------------------|-------------------------------------|--------------------------------------------|
|                                                |                                                                            | Midland<br>Avenue /<br>north side of                                                                                                                           | between Birchmount<br>Road and Kingston<br>Road                        |                                     |                                            |
|                                                |                                                                            | Kingston<br>Road between<br>Midland<br>Avenue and<br>Danforth                                                                                                  | Claremore Avenue<br>between McIntosh<br>Street and Kingston<br>Road    |                                     |                                            |
|                                                |                                                                            | Avenue and<br>north side<br>Danforth                                                                                                                           | Sharpe Street between<br>McIntosh Street and<br>Kingston Road          |                                     |                                            |
|                                                |                                                                            | Avenue<br>between<br>Kingston<br>Road and<br>Birchmount<br>Road                                                                                                | Sandown Avenue<br>between McIntosh<br>Street and Kingston<br>Road      |                                     |                                            |
|                                                |                                                                            |                                                                                                                                                                | McIntosh Street<br>between Highview<br>Avenue and Park Street          |                                     |                                            |
|                                                |                                                                            |                                                                                                                                                                | Park Street between<br>Kennedy Road and<br>Midland Avenue              |                                     |                                            |
| (Area 13)<br>in Ward 20                        | West side of<br>Birchmount<br>Road /                                       | South side of<br>Danforth<br>Road / north                                                                                                                      | Mack Avenue between<br>Danforth Road and<br>Birchmount Road            | 30                                  | (Area 13)<br>in Ward 20                    |
|                                                |                                                                            | side of<br>Danforth<br>Avenue                                                                                                                                  | Warden Avenue<br>between Danforth Road<br>and Danforth Avenue          |                                     |                                            |
| (Area 14)<br>in Ward 20                        | West side of<br>Warden<br>Avenue / east<br>side of Victoria<br>Park Avenue | South side of<br>Danforth<br>Avenue /<br>north side of<br>Gerrard Street<br>East between<br>Victoria Park<br>Avenue and<br>Clonmore<br>Drive and<br>north side |                                                                        | 30                                  | (Area 14)<br>in Ward 20                    |

|                                                |                                                                                                                                                 | City of Toronto                                                                                                                                                                                                                                | o By-law 516-2022                                                                                                                                                                                                          |                                     |                                            |
|------------------------------------------------|-------------------------------------------------------------------------------------------------------------------------------------------------|------------------------------------------------------------------------------------------------------------------------------------------------------------------------------------------------------------------------------------------------|----------------------------------------------------------------------------------------------------------------------------------------------------------------------------------------------------------------------------|-------------------------------------|--------------------------------------------|
| (In<br>Column 1<br>Designated<br>Area<br>Name) | (In<br>Column 2<br>East Limit /<br>West Limit of<br>Designated<br>Area)                                                                         | (In<br>Column 3<br>North Limit /<br>South Limit<br>of Designated<br>Area)<br>Clonmore<br>Drive<br>between<br>Gerrard Street<br>East and<br>Warden<br>Avenue                                                                                    | (In<br>Column 4<br>Excluded Highways or<br>Bridges)                                                                                                                                                                        | (In<br>Column 5<br>Speed<br>(km/h)) | (In<br>Column 6<br>Designated<br>Area Map) |
| (Area 15)<br>in Ward 20                        | West side of<br>Warden<br>Avenue / east<br>side of Victoria<br>Park Avenue                                                                      | South side of<br>Gerrard Street<br>East between<br>Victoria Park<br>Avenue and<br>Clonmore<br>Drive and<br>south side<br>Clonmore<br>Drive<br>between<br>Gerrard Street<br>East and<br>Warden<br>Avenue /<br>north side of<br>Kingston<br>Road | Clonmore Drive<br>between Fallingbrook<br>Road and Gerrard<br>Street East<br>Blantyre Avenue<br>between Gerrard Street<br>East and Kingston<br>Road<br>Fallingbrook Road<br>between Clonmore<br>Drive and Kingston<br>Road | 30                                  | (Area 15)<br>in Ward 20                    |
| (Area 16)<br>in Ward 20                        | West side of<br>Birchmount<br>Road / east<br>side of Warden<br>Avenue                                                                           | South side of<br>Danforth<br>Avenue /<br>north side of<br>Kingston<br>Road                                                                                                                                                                     | Hollis Avenue between<br>Warden Avenue and<br>Birchmount Road                                                                                                                                                              | 30                                  | (Area 16)<br>in Ward 20                    |
| (Area 17)<br>in Ward 20                        | From the<br>intersection of<br>Kingston Road<br>and Cornell<br>Avenue due<br>south to Lake<br>Ontario / east<br>side of Victoria<br>Park Avenue | South side of<br>Kingston<br>Road / north<br>side of Lake<br>Ontario                                                                                                                                                                           | Queen Street East<br>between Victoria Park<br>Avenue and<br>Fallingbrook Road<br>Fallingbrook Road<br>between Queen Street<br>East and Kingston<br>Road                                                                    | 30                                  | (Area 17)<br>in Ward 20                    |