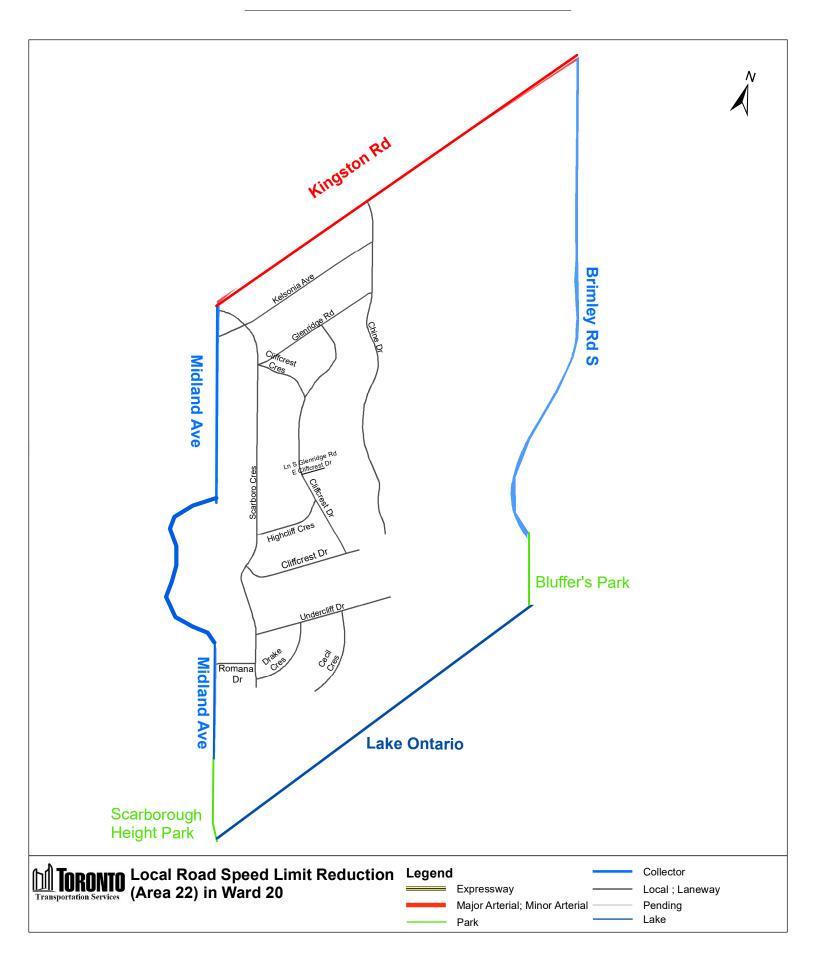

|                                                |                                                                                                                                                                                                                                                                                                                                                                                                            | City of Toronto                                                                 | o By-law 516-2022                                                                                                                           |                                     |                                            |
|------------------------------------------------|------------------------------------------------------------------------------------------------------------------------------------------------------------------------------------------------------------------------------------------------------------------------------------------------------------------------------------------------------------------------------------------------------------|---------------------------------------------------------------------------------|---------------------------------------------------------------------------------------------------------------------------------------------|-------------------------------------|--------------------------------------------|
| (In<br>Column 1<br>Designated<br>Area<br>Name) | (In<br>Column 2<br>East Limit /<br>West Limit of<br>Designated<br>Area)                                                                                                                                                                                                                                                                                                                                    | (In<br>Column 3<br>North Limit /<br>South Limit<br>of Designated<br>Area)       | (In<br>Column 4<br>Excluded Highways or<br>Bridges)                                                                                         | (In<br>Column 5<br>Speed<br>(km/h)) | (In<br>Column 6<br>Designated<br>Area Map) |
| (Area 21)<br>in Ward 20                        | / east side of<br>Midland<br>Avenue                                                                                                                                                                                                                                                                                                                                                                        | South side of<br>St Clair<br>Avenue East /<br>north side of<br>Kingston<br>Road | Brimley Road between<br>St Clair Avenue East<br>and Kingston Road                                                                           | 30                                  | (Area 21)<br>in Ward 20                    |
| (Area 22)<br>in Ward 20                        | West side of<br>Brimley Road<br>South from<br>Kingston Road<br>to south end of<br>Brimley Road<br>South and from<br>south end of<br>Brimley Road<br>South due<br>south to Lake<br>Ontario / east<br>side of<br>Midland<br>Avenue<br>between<br>Danforth<br>Avenue and<br>Fishleigh<br>Drive and from<br>the intersection<br>of Midland<br>Avenue and<br>Fishleigh<br>Drive due<br>south to Lake<br>Ontario | South side of<br>Kingston<br>Road / north<br>side of Lake<br>Ontario            |                                                                                                                                             | 30                                  | (Area 22)<br>in Ward 20                    |
| (Area 23)<br>in Ward 20                        | West side of<br>Markham<br>Road between<br>Kingston Road<br>and Hill<br>Crescent and<br>from the<br>intersection of                                                                                                                                                                                                                                                                                        | South side of<br>Kingston<br>Road / north<br>side of Lake<br>Ontario            | Cathedral Bluffs Drive<br>between Kingston Road<br>and Sloley Road<br>Sloley Road between<br>Cathedral Bluffs Drive<br>and Brooklawn Avenue | 30                                  | (Area 23)<br>in Ward 20                    |