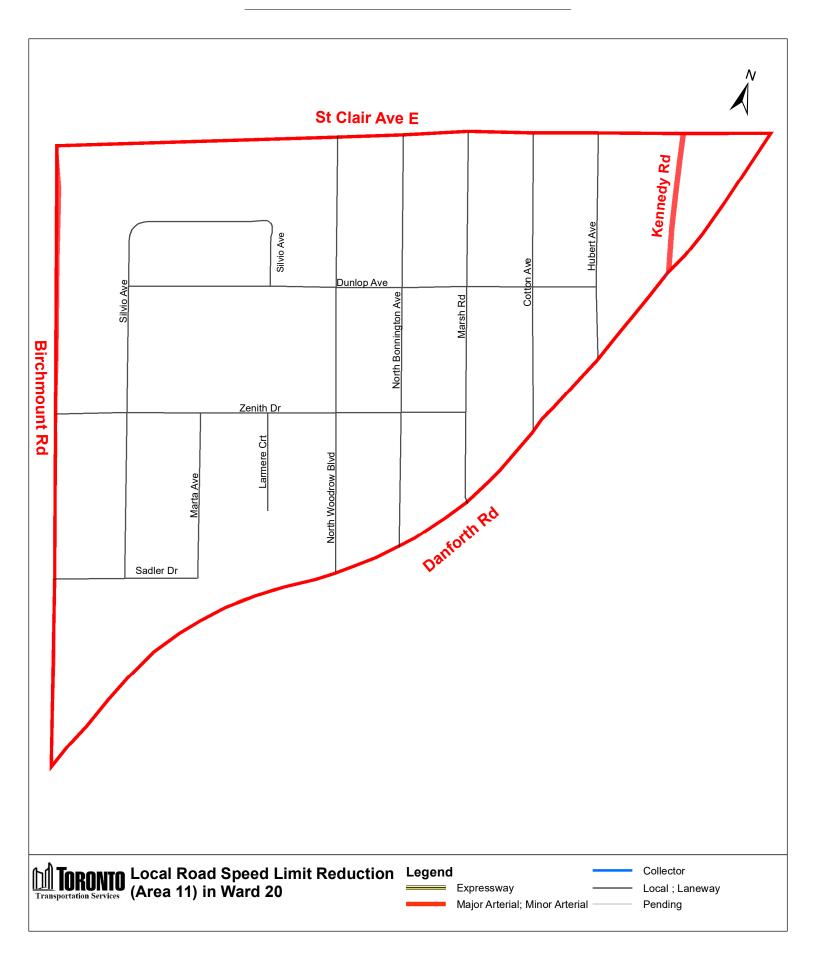

14 City of Toronto By-law 516-2022

| (In<br>Column 1<br>Designated<br>Area<br>Name) | (In<br>Column 2<br>East Limit /<br>West Limit of<br>Designated<br>Area)   | (In<br>Column 3<br>North Limit /<br>South Limit<br>of Designated<br>Area)                                                                                          | (In<br>Column 4<br>Excluded Highways or<br>Bridges)                                                                              | (In<br>Column 5<br>Speed<br>(km/h)) | (In<br>Column 6<br>Designated<br>Area Map) |
|------------------------------------------------|---------------------------------------------------------------------------|--------------------------------------------------------------------------------------------------------------------------------------------------------------------|----------------------------------------------------------------------------------------------------------------------------------|-------------------------------------|--------------------------------------------|
| (Area 10)<br>in Ward 20                        | West side of<br>Birchmount<br>Road / east<br>side of Warden               | South side of<br>St Clair<br>Avenue East /<br>north side of                                                                                                        | Bell Estate Road<br>between Warden<br>Avenue and Etienne<br>Street                                                               | 30                                  | (Area 10)<br>in Ward 20                    |
|                                                | Avenue                                                                    | Danforth<br>Road                                                                                                                                                   | Etienne Street between<br>Bell Estate Road and<br>Pilkington Drive                                                               |                                     |                                            |
|                                                |                                                                           |                                                                                                                                                                    | Pilkington Drive<br>between Etienne Street<br>and Danforth Road                                                                  |                                     |                                            |
|                                                |                                                                           |                                                                                                                                                                    | Nixon Heights between<br>a point 45 metres east<br>of Edhouse Avenue and<br>a point 30 metres east<br>of Lily Cup Avenue         |                                     |                                            |
|                                                |                                                                           |                                                                                                                                                                    | Lily Cup Avenue<br>between Nixon Heights<br>and Danforth Road                                                                    |                                     |                                            |
|                                                |                                                                           |                                                                                                                                                                    | Belanger Crescent<br>between Edhouse<br>Avenue and Lily Cup<br>Avenue                                                            |                                     |                                            |
| (Area 11)<br>in Ward 20                        | West side of<br>Danforth Road<br>/ east side of<br>Birchmount<br>Road     | South side of<br>St Clair<br>Avenue East /                                                                                                                         | Kennedy Road between<br>St Clair Avenue and<br>Danforth Road                                                                     | 30                                  | (Area 11)<br>in Ward 20                    |
| (Area 12)<br>in Ward 20                        | West side of<br>Midland<br>Avenue / east<br>side of<br>Birchmount<br>Road | South side of<br>Danforth<br>Road between<br>Birchmount<br>Road and St<br>Clair Avenue<br>East and south<br>side of St<br>Clair Avenue<br>East between<br>Danforth | Raleigh Avenue<br>between Birchmount<br>Road and Kennedy<br>Road<br>Kennedy Road between<br>Danforth Road and<br>Highview Avenue | 30                                  | (Area 12)<br>in Ward 20                    |