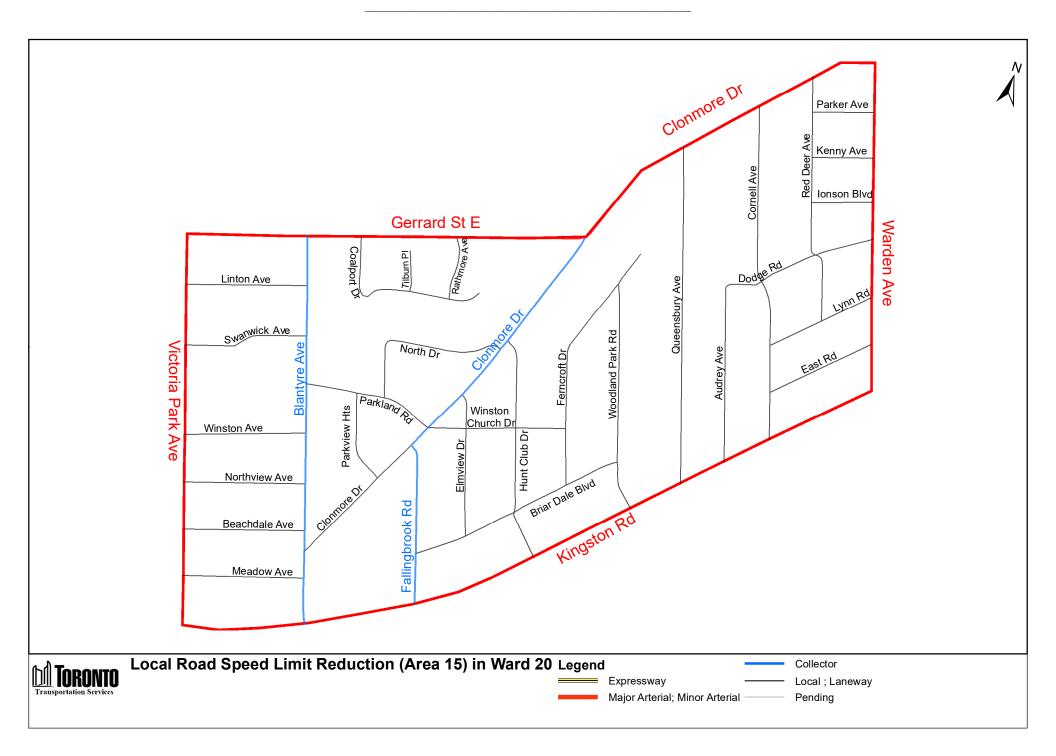

|                                                |                                                                                                                                                 | City of Toronto                                                                                                                                                                                                                                | o By-law 516-2022                                                                                                                                                                                                          |                                     |                                            |
|------------------------------------------------|-------------------------------------------------------------------------------------------------------------------------------------------------|------------------------------------------------------------------------------------------------------------------------------------------------------------------------------------------------------------------------------------------------|----------------------------------------------------------------------------------------------------------------------------------------------------------------------------------------------------------------------------|-------------------------------------|--------------------------------------------|
| (In<br>Column 1<br>Designated<br>Area<br>Name) | (In<br>Column 2<br>East Limit /<br>West Limit of<br>Designated<br>Area)                                                                         | (In<br>Column 3<br>North Limit /<br>South Limit<br>of Designated<br>Area)<br>Clonmore<br>Drive<br>between<br>Gerrard Street<br>East and<br>Warden<br>Avenue                                                                                    | (In<br>Column 4<br>Excluded Highways or<br>Bridges)                                                                                                                                                                        | (In<br>Column 5<br>Speed<br>(km/h)) | (In<br>Column 6<br>Designated<br>Area Map) |
| (Area 15)<br>in Ward 20                        | West side of<br>Warden<br>Avenue / east<br>side of Victoria<br>Park Avenue                                                                      | South side of<br>Gerrard Street<br>East between<br>Victoria Park<br>Avenue and<br>Clonmore<br>Drive and<br>south side<br>Clonmore<br>Drive<br>between<br>Gerrard Street<br>East and<br>Warden<br>Avenue /<br>north side of<br>Kingston<br>Road | Clonmore Drive<br>between Fallingbrook<br>Road and Gerrard<br>Street East<br>Blantyre Avenue<br>between Gerrard Street<br>East and Kingston<br>Road<br>Fallingbrook Road<br>between Clonmore<br>Drive and Kingston<br>Road | 30                                  | (Area 15)<br>in Ward 20                    |
| (Area 16)<br>in Ward 20                        | West side of<br>Birchmount<br>Road / east<br>side of Warden<br>Avenue                                                                           | South side of<br>Danforth<br>Avenue /<br>north side of<br>Kingston<br>Road                                                                                                                                                                     | Hollis Avenue between<br>Warden Avenue and<br>Birchmount Road                                                                                                                                                              | 30                                  | (Area 16)<br>in Ward 20                    |
| (Area 17)<br>in Ward 20                        | From the<br>intersection of<br>Kingston Road<br>and Cornell<br>Avenue due<br>south to Lake<br>Ontario / east<br>side of Victoria<br>Park Avenue | South side of<br>Kingston<br>Road / north<br>side of Lake<br>Ontario                                                                                                                                                                           | Queen Street East<br>between Victoria Park<br>Avenue and<br>Fallingbrook Road<br>Fallingbrook Road<br>between Queen Street<br>East and Kingston<br>Road                                                                    | 30                                  | (Area 17)<br>in Ward 20                    |