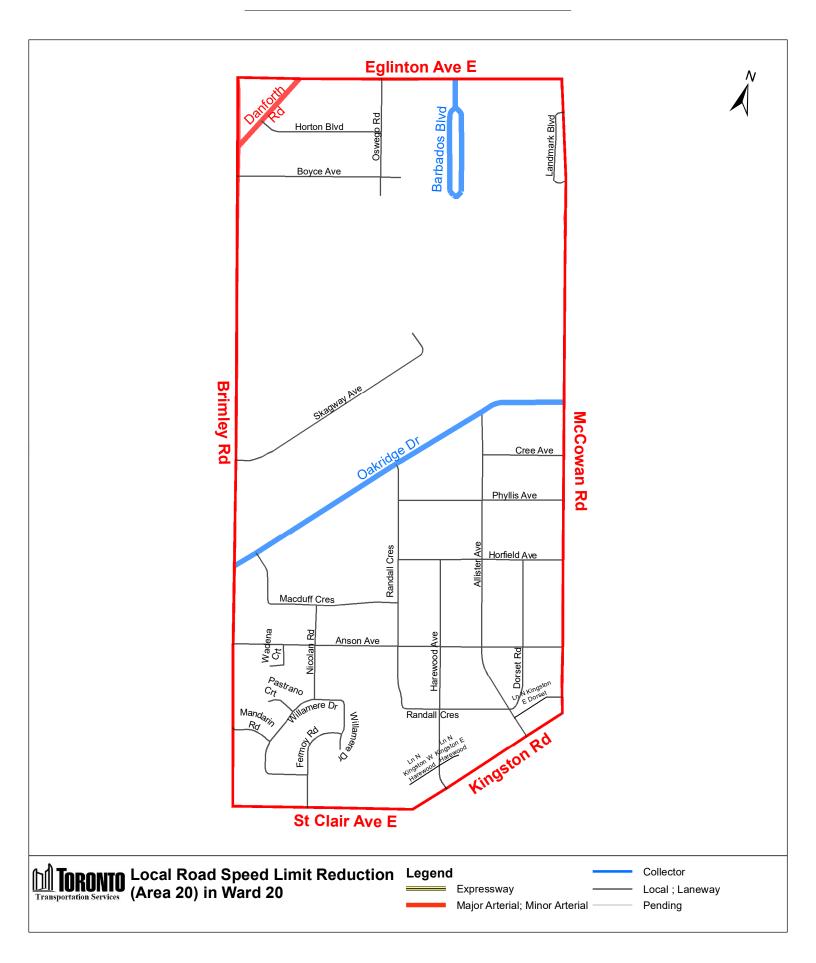

| (In<br>Column 1<br>Designated<br>Area<br>Name) | (In<br>Column 2<br>East Limit /<br>West Limit of<br>Designated<br>Area)<br>of Midland<br>Avenue and<br>Fishleigh<br>Drive due<br>south to Lake<br>Ontario / east<br>side<br>Birchmount<br>Road between<br>Kingston Road<br>and the south<br>end of<br>Birchmount<br>Road and from<br>the south end<br>of Birchmount<br>Road due south<br>to Lake<br>Ontario | (In<br>Column 3<br>North Limit /<br>South Limit<br>of Designated<br>Area)                                                                                                                                                                       | <ul> <li>(In<br/>Column 4<br/>Excluded Highways or<br/>Bridges)</li> <li>Ridgemoor Avenue<br/>between Kingston Road<br/>and Pell Street</li> <li>East Haven Drive<br/>between Ridgemoor<br/>Avenue and Cliffside<br/>Drive</li> <li>Cliffside Drive between<br/>East Haven Drive and<br/>Kingston Road</li> </ul> | (In<br>Column 5<br>Speed<br>(km/h)) | (In<br>Column 6<br>Designated<br>Area Map) |
|------------------------------------------------|-------------------------------------------------------------------------------------------------------------------------------------------------------------------------------------------------------------------------------------------------------------------------------------------------------------------------------------------------------------|-------------------------------------------------------------------------------------------------------------------------------------------------------------------------------------------------------------------------------------------------|-------------------------------------------------------------------------------------------------------------------------------------------------------------------------------------------------------------------------------------------------------------------------------------------------------------------|-------------------------------------|--------------------------------------------|
| (Area 20)<br>in Ward 20                        | West side of<br>McCowan<br>Road / east<br>side of Brimley<br>Road                                                                                                                                                                                                                                                                                           | South side of<br>Eglinton<br>Avenue East /<br>north side of<br>St Clair<br>Avenue East<br>between<br>Brimley Road<br>and Kingston<br>Road and<br>north side of<br>Kingston<br>Road between<br>St Clair<br>Avenue East<br>and<br>McCowan<br>Road | Oakridge Drive<br>between McCowan<br>Road and Brimley<br>Road<br>Barbados Boulevard<br>between Eglinton<br>Avenue East and south<br>end of Barbados<br>Boulevard<br>Danforth Road between<br>Brimley Road and<br>Eglinton Avenue East                                                                             | 30                                  | (Area 20)<br>in Ward 20                    |