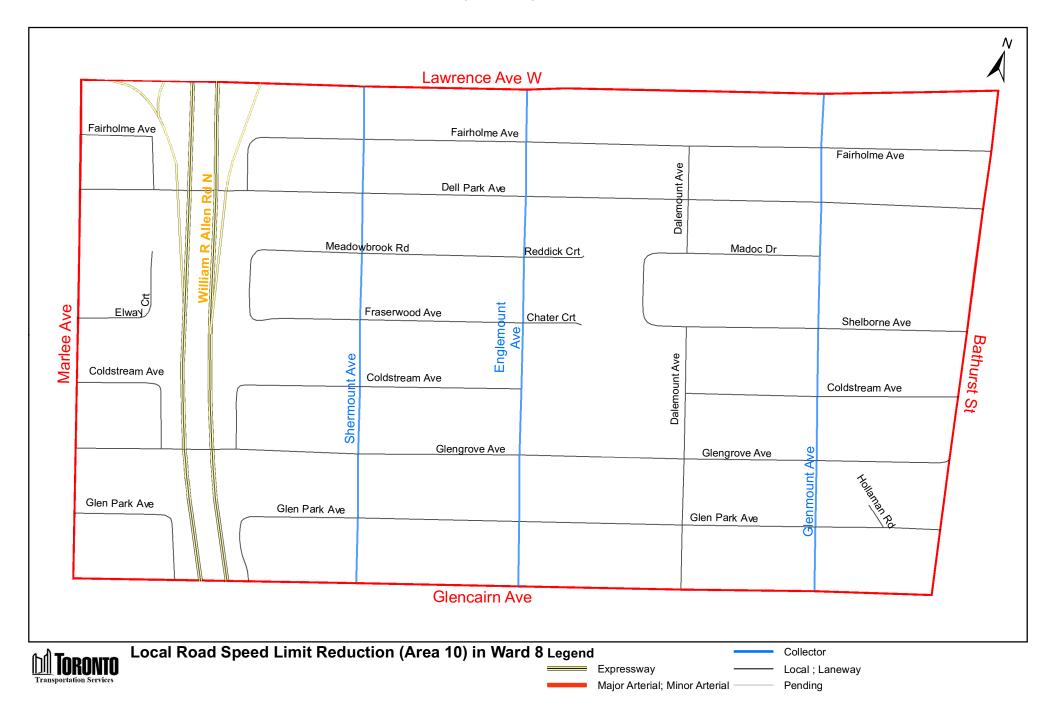

C. By inserting in Schedule XLV (Part 1): Designated Areas – Reduced Speed Areas in § 950-1344, the following in alphabetical order by designated area name:

| (In<br>Column 1<br>Designated<br>Area Name) | (In<br>Column 2<br>East/West<br>Limits of<br>Designated<br>Area) | (In<br>Column 3<br>North/South<br>Limits of<br>Designated<br>Area) | (In<br>Column 4<br>Excluded Highways or<br>Bridges)                                                                           | (In<br>Column 5<br>Speed<br>(km/h)) | (In<br>Column 6<br>Designated<br>Area Map) |
|---------------------------------------------|------------------------------------------------------------------|--------------------------------------------------------------------|-------------------------------------------------------------------------------------------------------------------------------|-------------------------------------|--------------------------------------------|
| (Area 1) in<br>Ward 8                       | West side of<br>Dufferin<br>Street / east<br>side of CPR<br>line | South side<br>of Highway<br>401 / north<br>side of<br>Lawrence     | Dufflaw Road between<br>Lawrence Avenue<br>West and Orfus Road<br>Orfus Road between<br>Dufferin Street and<br>Caledonia Road | 30                                  | (Area 1) in<br>Ward 8                      |