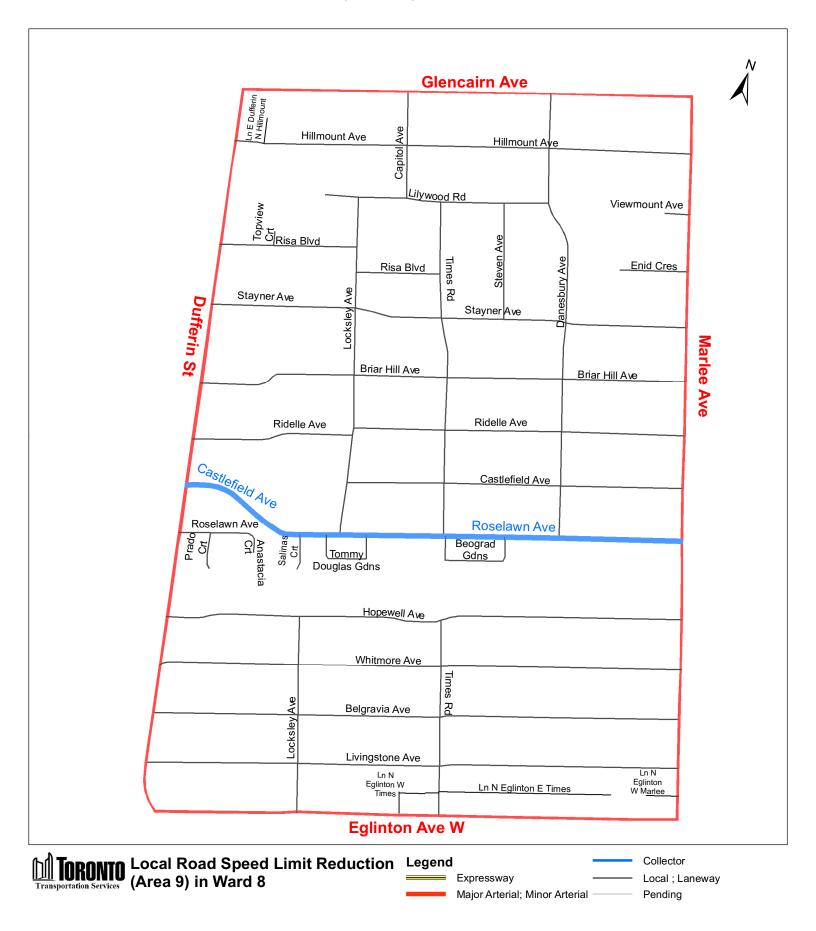

C. By inserting in Schedule XLV (Part 1): Designated Areas – Reduced Speed Areas in § 950-1344, the following in alphabetical order by designated area name:

| (In<br>Column 1<br>Designated<br>Area Name) | (In<br>Column 2<br>East/West<br>Limits of<br>Designated<br>Area) | (In<br>Column 3<br>North/South<br>Limits of<br>Designated<br>Area) | (In<br>Column 4<br>Excluded Highways or<br>Bridges)                                                                           | (In<br>Column 5<br>Speed<br>(km/h)) | (In<br>Column 6<br>Designated<br>Area Map) |
|---------------------------------------------|------------------------------------------------------------------|--------------------------------------------------------------------|-------------------------------------------------------------------------------------------------------------------------------|-------------------------------------|--------------------------------------------|
| (Area 1) in<br>Ward 8                       | West side of<br>Dufferin<br>Street / east<br>side of CPR<br>line | South side<br>of Highway<br>401 / north<br>side of<br>Lawrence     | Dufflaw Road between<br>Lawrence Avenue<br>West and Orfus Road<br>Orfus Road between<br>Dufferin Street and<br>Caledonia Road | 30                                  | (Area 1) in<br>Ward 8                      |