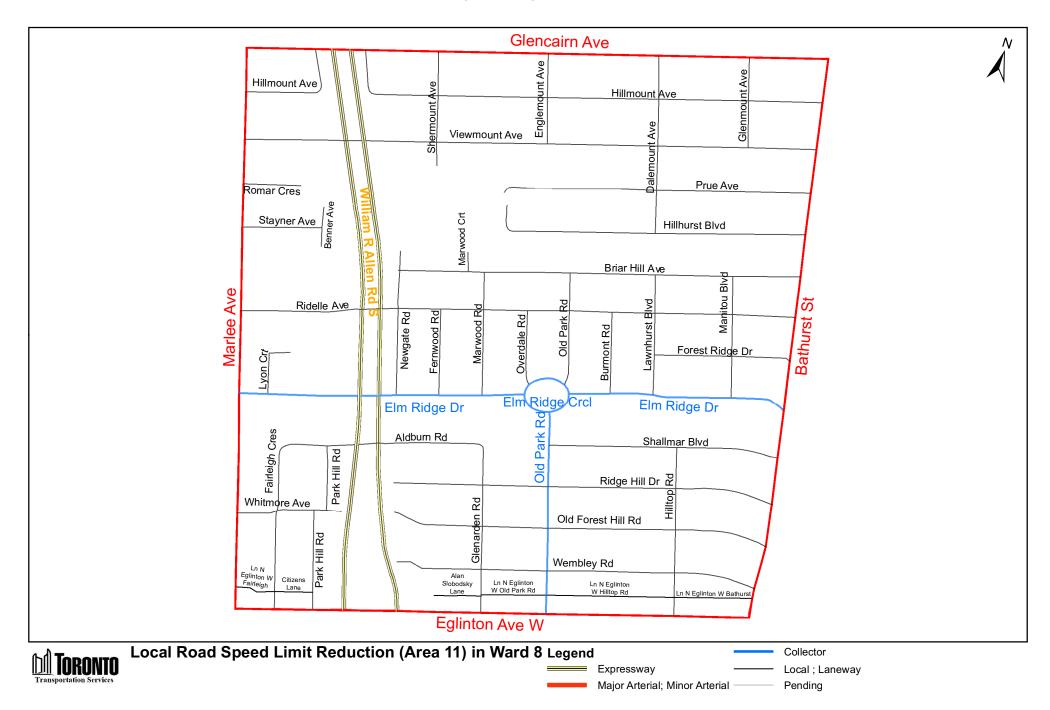

C. By inserting in Schedule XLV (Part 1): Designated Areas – Reduced Speed Areas in § 950-1344, the following in alphabetical order by designated area name:

| (In<br>Column 1<br>Designated<br>Area Name) | (In<br>Column 2<br>East/West<br>Limits of<br>Designated<br>Area) | (In<br>Column 3<br>North/South<br>Limits of<br>Designated<br>Area) | (In<br>Column 4<br>Excluded Highways or<br>Bridges)                                                                           | (In<br>Column 5<br>Speed<br>(km/h)) | (In<br>Column 6<br>Designated<br>Area Map) |
|---------------------------------------------|------------------------------------------------------------------|--------------------------------------------------------------------|-------------------------------------------------------------------------------------------------------------------------------|-------------------------------------|--------------------------------------------|
| (Area 1) in<br>Ward 8                       | West side of<br>Dufferin<br>Street / east<br>side of CPR<br>line | South side<br>of Highway<br>401 / north<br>side of<br>Lawrence     | Dufflaw Road between<br>Lawrence Avenue<br>West and Orfus Road<br>Orfus Road between<br>Dufferin Street and<br>Caledonia Road | 30                                  | (Area 1) in<br>Ward 8                      |