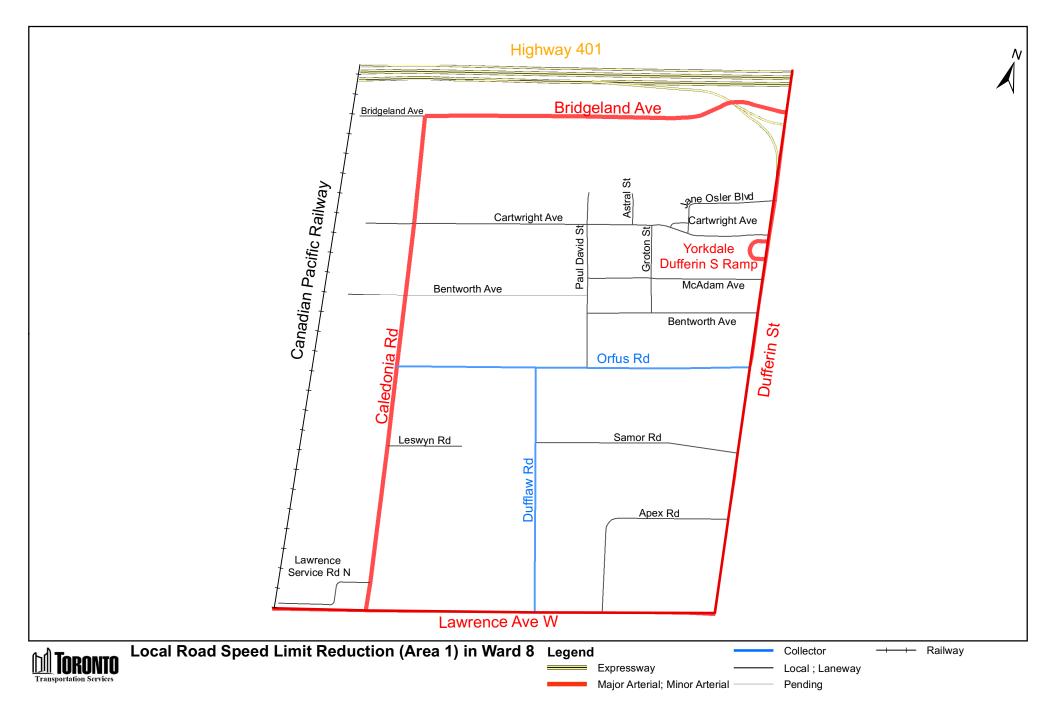

C. By inserting in Schedule XLV (Part 1): Designated Areas – Reduced Speed Areas in § 950-1344, the following in alphabetical order by designated area name:

| (In<br>Column 1<br>Designated<br>Area Name) | (In<br>Column 2<br>East/West<br>Limits of<br>Designated<br>Area) | (In<br>Column 3<br>North/South<br>Limits of<br>Designated<br>Area) | (In<br>Column 4<br>Excluded Highways or<br>Bridges)                                                                           | (In<br>Column 5<br>Speed<br>(km/h)) | (In<br>Column 6<br>Designated<br>Area Map) |
|---------------------------------------------|------------------------------------------------------------------|--------------------------------------------------------------------|-------------------------------------------------------------------------------------------------------------------------------|-------------------------------------|--------------------------------------------|
| (Area 1) in<br>Ward 8                       | West side of<br>Dufferin<br>Street / east<br>side of CPR<br>line | South side<br>of Highway<br>401 / north<br>side of<br>Lawrence     | Dufflaw Road between<br>Lawrence Avenue<br>West and Orfus Road<br>Orfus Road between<br>Dufferin Street and<br>Caledonia Road | 30                                  | (Area 1) in<br>Ward 8                      |

|                                             |                                                                           |                                                                       | o by iaw 020 2022                                                                                               |                                     |                                            |
|---------------------------------------------|---------------------------------------------------------------------------|-----------------------------------------------------------------------|-----------------------------------------------------------------------------------------------------------------|-------------------------------------|--------------------------------------------|
| (In<br>Column 1<br>Designated<br>Area Name) | (In<br>Column 2<br>East/West<br>Limits of<br>Designated<br>Area)          | (In<br>Column 3<br>North/South<br>Limits of<br>Designated<br>Area)    | (In<br>Column 4<br>Excluded Highways or<br>Bridges)                                                             | (In<br>Column 5<br>Speed<br>(km/h)) | (In<br>Column 6<br>Designated<br>Area Map) |
|                                             | 1                                                                         | Avenue<br>West                                                        | Caledonia Road<br>between Lawrence<br>Avenue West and<br>Bridgeland Avenue                                      |                                     |                                            |
|                                             |                                                                           |                                                                       | Bridgeland Avenue<br>between Dufferin<br>Street and Caledonia<br>Road                                           |                                     |                                            |
|                                             |                                                                           |                                                                       | Yorkdale Dufferin<br>South Ramp between<br>Dufferin Street (south)<br>and Dufferin Street<br>(north)            |                                     |                                            |
| (Area 2) in<br>Ward 8                       | West side of<br>Bathurst<br>Street / east<br>side of<br>Dufferin<br>Steet | South side<br>of Highway<br>401 / north<br>side of<br>Ranee<br>Avenue | Ameer Avenue<br>between Ranee Avenue<br>and Neptune Drive                                                       | 30                                  | (Area 2) in<br>Ward 8                      |
|                                             |                                                                           |                                                                       | Neptune Drive between<br>Ameer Avenue and<br>Bathurst Street                                                    |                                     |                                            |
|                                             |                                                                           |                                                                       | Hotspur Road between<br>Bathurst Street and<br>Neptune Drive                                                    |                                     |                                            |
|                                             |                                                                           |                                                                       | Yorkdale Road<br>between Dufferin<br>Street and William R<br>Allen Road North<br>Southbound Ramp                |                                     |                                            |
|                                             |                                                                           |                                                                       | Yorkdale Dufferin<br>South Ramp between<br>Dufferin Street and a<br>point 105 metres east<br>of Dufferin Street |                                     |                                            |
|                                             |                                                                           |                                                                       | William R Allen Road<br>North between Ranee<br>Avenue and Highway<br>401                                        |                                     |                                            |