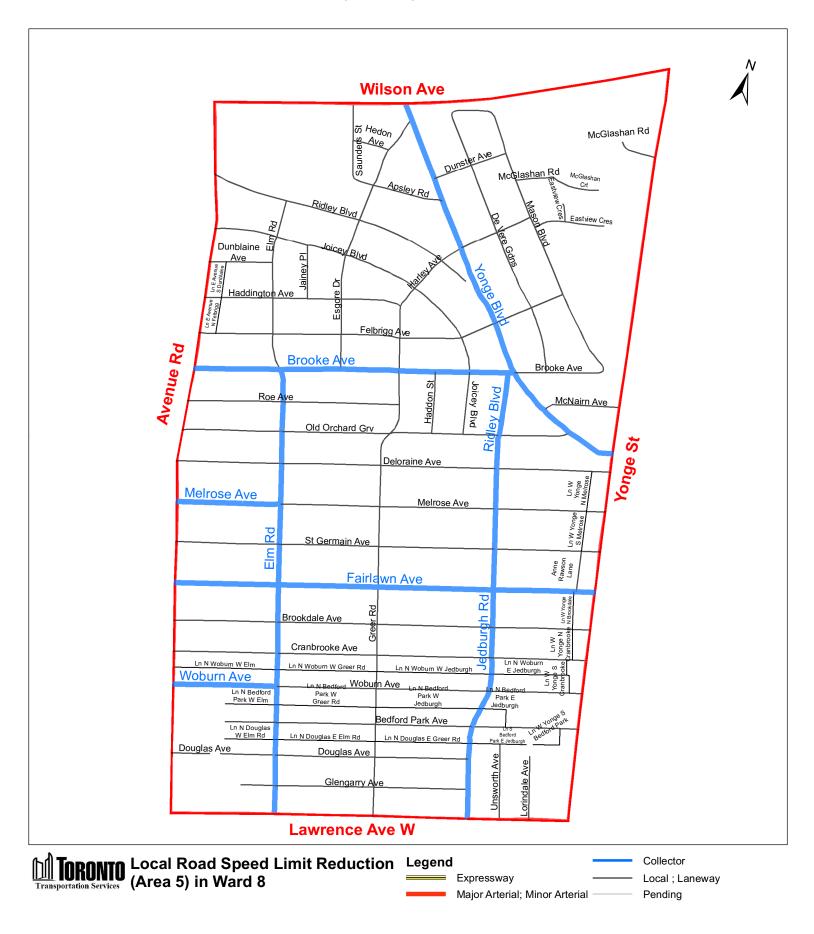

C. By inserting in Schedule XLV (Part 1): Designated Areas – Reduced Speed Areas in § 950-1344, the following in alphabetical order by designated area name:

| (In<br>Column 1<br>Designated<br>Area Name) | (In<br>Column 2<br>East/West<br>Limits of<br>Designated<br>Area) | (In<br>Column 3<br>North/South<br>Limits of<br>Designated<br>Area) | (In<br>Column 4<br>Excluded Highways or<br>Bridges)                                                                           | (In<br>Column 5<br>Speed<br>(km/h)) | (In<br>Column 6<br>Designated<br>Area Map) |
|---------------------------------------------|------------------------------------------------------------------|--------------------------------------------------------------------|-------------------------------------------------------------------------------------------------------------------------------|-------------------------------------|--------------------------------------------|
| (Area 1) in<br>Ward 8                       | West side of<br>Dufferin<br>Street / east<br>side of CPR<br>line | South side<br>of Highway<br>401 / north<br>side of<br>Lawrence     | Dufflaw Road between<br>Lawrence Avenue<br>West and Orfus Road<br>Orfus Road between<br>Dufferin Street and<br>Caledonia Road | 30                                  | (Area 1) in<br>Ward 8                      |

|                                             |                                                                           |                                                                       | o by iaw 020 2022                                                                                               |                                     |                                            |
|---------------------------------------------|---------------------------------------------------------------------------|-----------------------------------------------------------------------|-----------------------------------------------------------------------------------------------------------------|-------------------------------------|--------------------------------------------|
| (In<br>Column 1<br>Designated<br>Area Name) | (In<br>Column 2<br>East/West<br>Limits of<br>Designated<br>Area)          | (In<br>Column 3<br>North/South<br>Limits of<br>Designated<br>Area)    | (In<br>Column 4<br>Excluded Highways or<br>Bridges)                                                             | (In<br>Column 5<br>Speed<br>(km/h)) | (In<br>Column 6<br>Designated<br>Area Map) |
|                                             | 1                                                                         | Avenue<br>West                                                        | Caledonia Road<br>between Lawrence<br>Avenue West and<br>Bridgeland Avenue                                      |                                     |                                            |
|                                             |                                                                           |                                                                       | Bridgeland Avenue<br>between Dufferin<br>Street and Caledonia<br>Road                                           |                                     |                                            |
|                                             |                                                                           |                                                                       | Yorkdale Dufferin<br>South Ramp between<br>Dufferin Street (south)<br>and Dufferin Street<br>(north)            |                                     |                                            |
| (Area 2) in<br>Ward 8                       | West side of<br>Bathurst<br>Street / east<br>side of<br>Dufferin<br>Steet | South side<br>of Highway<br>401 / north<br>side of<br>Ranee<br>Avenue | Ameer Avenue<br>between Ranee Avenue<br>and Neptune Drive                                                       | 30                                  | (Area 2) in<br>Ward 8                      |
|                                             |                                                                           |                                                                       | Neptune Drive between<br>Ameer Avenue and<br>Bathurst Street                                                    |                                     |                                            |
|                                             |                                                                           |                                                                       | Hotspur Road between<br>Bathurst Street and<br>Neptune Drive                                                    |                                     |                                            |
|                                             |                                                                           |                                                                       | Yorkdale Road<br>between Dufferin<br>Street and William R<br>Allen Road North<br>Southbound Ramp                |                                     |                                            |
|                                             |                                                                           |                                                                       | Yorkdale Dufferin<br>South Ramp between<br>Dufferin Street and a<br>point 105 metres east<br>of Dufferin Street |                                     |                                            |
|                                             |                                                                           |                                                                       | William R Allen Road<br>North between Ranee<br>Avenue and Highway<br>401                                        |                                     |                                            |