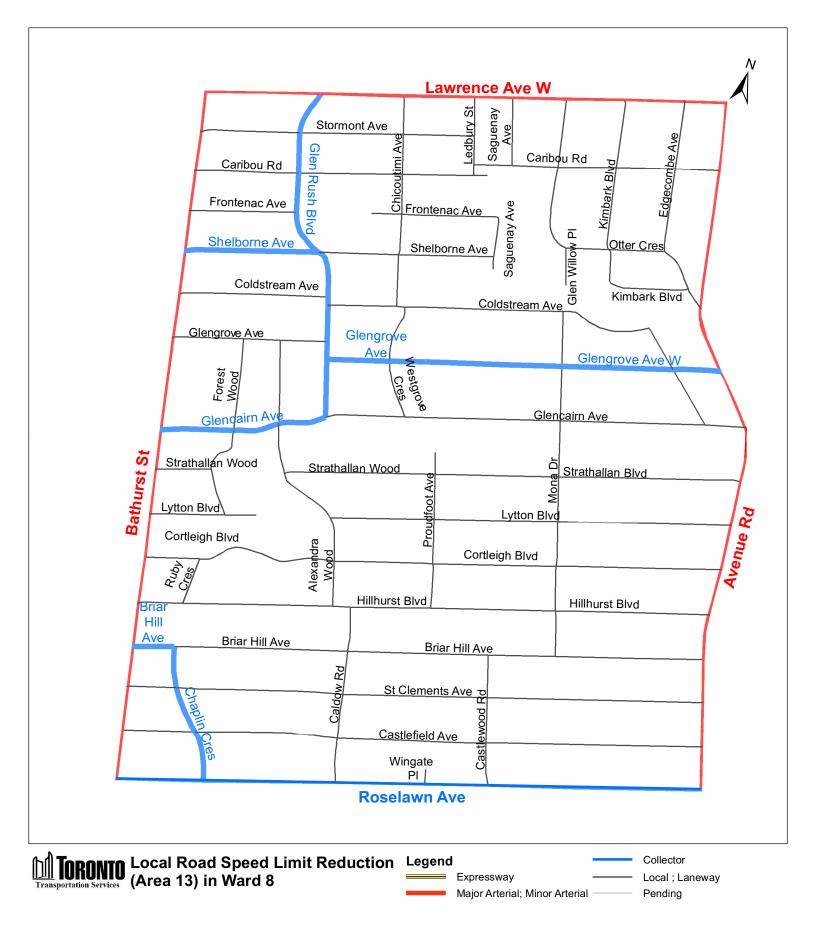

C. By inserting in Schedule XLV (Part 1): Designated Areas – Reduced Speed Areas in § 950-1344, the following in alphabetical order by designated area name:

| (In<br>Column 1<br>Designated<br>Area Name) | (In<br>Column 2<br>East/West<br>Limits of<br>Designated<br>Area) | (In<br>Column 3<br>North/South<br>Limits of<br>Designated<br>Area) | (In<br>Column 4<br>Excluded Highways or<br>Bridges)                                                                           | (In<br>Column 5<br>Speed<br>(km/h)) | (In<br>Column 6<br>Designated<br>Area Map) |
|---------------------------------------------|------------------------------------------------------------------|--------------------------------------------------------------------|-------------------------------------------------------------------------------------------------------------------------------|-------------------------------------|--------------------------------------------|
| (Area 1) in<br>Ward 8                       | West side of<br>Dufferin<br>Street / east<br>side of CPR<br>line | South side<br>of Highway<br>401 / north<br>side of<br>Lawrence     | Dufflaw Road between<br>Lawrence Avenue<br>West and Orfus Road<br>Orfus Road between<br>Dufferin Street and<br>Caledonia Road | 30                                  | (Area 1) in<br>Ward 8                      |

|                                             |                                                                           |                                                                       | o by iaw 020 2022                                                                                               |                                     |                                            |
|---------------------------------------------|---------------------------------------------------------------------------|-----------------------------------------------------------------------|-----------------------------------------------------------------------------------------------------------------|-------------------------------------|--------------------------------------------|
| (In<br>Column 1<br>Designated<br>Area Name) | (In<br>Column 2<br>East/West<br>Limits of<br>Designated<br>Area)          | (In<br>Column 3<br>North/South<br>Limits of<br>Designated<br>Area)    | (In<br>Column 4<br>Excluded Highways or<br>Bridges)                                                             | (In<br>Column 5<br>Speed<br>(km/h)) | (In<br>Column 6<br>Designated<br>Area Map) |
|                                             | 1                                                                         | Avenue<br>West                                                        | Caledonia Road<br>between Lawrence<br>Avenue West and<br>Bridgeland Avenue                                      |                                     |                                            |
|                                             |                                                                           |                                                                       | Bridgeland Avenue<br>between Dufferin<br>Street and Caledonia<br>Road                                           |                                     |                                            |
|                                             |                                                                           |                                                                       | Yorkdale Dufferin<br>South Ramp between<br>Dufferin Street (south)<br>and Dufferin Street<br>(north)            |                                     |                                            |
| (Area 2) in<br>Ward 8                       | West side of<br>Bathurst<br>Street / east<br>side of<br>Dufferin<br>Steet | South side<br>of Highway<br>401 / north<br>side of<br>Ranee<br>Avenue | Ameer Avenue<br>between Ranee Avenue<br>and Neptune Drive                                                       | 30                                  | (Area 2) in<br>Ward 8                      |
|                                             |                                                                           |                                                                       | Neptune Drive between<br>Ameer Avenue and<br>Bathurst Street                                                    |                                     |                                            |
|                                             |                                                                           |                                                                       | Hotspur Road between<br>Bathurst Street and<br>Neptune Drive                                                    |                                     |                                            |
|                                             |                                                                           |                                                                       | Yorkdale Road<br>between Dufferin<br>Street and William R<br>Allen Road North<br>Southbound Ramp                |                                     |                                            |
|                                             |                                                                           |                                                                       | Yorkdale Dufferin<br>South Ramp between<br>Dufferin Street and a<br>point 105 metres east<br>of Dufferin Street |                                     |                                            |
|                                             |                                                                           |                                                                       | William R Allen Road<br>North between Ranee<br>Avenue and Highway<br>401                                        |                                     |                                            |

21 City of Toronto By-law 628-2022

| (In<br>Column 1<br>Designated<br>Area Name) | (In<br>Column 2<br>East/West<br>Limits of<br>Designated<br>Area)    | (In<br>Column 3<br>North/South<br>Limits of<br>Designated<br>Area)                | (In<br>Column 4<br>Excluded Highways or<br>Bridges)                                                     | (In<br>Column 5<br>Speed<br>(km/h)) | (In<br>Column 6<br>Designated<br>Area Map) |
|---------------------------------------------|---------------------------------------------------------------------|-----------------------------------------------------------------------------------|---------------------------------------------------------------------------------------------------------|-------------------------------------|--------------------------------------------|
| (Area 3) in<br>Ward 8                       | West side of<br>Bathurst<br>Street / east<br>side of                | South side<br>of Ranee<br>Avenue /<br>north side of<br>Lawrence<br>Avenue<br>West | Flemington Road<br>between Varna Drive<br>and Ranee Avenue<br>(east intersection)                       | 30                                  | (Area 3) in<br>Ward 8                      |
|                                             | Dufferin<br>Street                                                  |                                                                                   | Varna Drive between<br>Lawrence Avenue<br>West and Ranee<br>Avenue                                      |                                     |                                            |
|                                             |                                                                     |                                                                                   | Blossomfield Drive<br>between Lawrence<br>Avenue West and<br>Flemington Road                            |                                     |                                            |
|                                             |                                                                     |                                                                                   | Dane Avenue between<br>Mulholland Avenue<br>and Dufferin Street                                         |                                     |                                            |
|                                             |                                                                     |                                                                                   | Brucewood Crescent<br>between Lawrence<br>Avenue West and<br>Covington Road                             |                                     |                                            |
|                                             |                                                                     |                                                                                   | Covington Road<br>between Bathurst Street<br>and Brucewood<br>Crescent                                  |                                     |                                            |
|                                             |                                                                     |                                                                                   | William R Allen Road<br>between Lawrence<br>Avenue West and<br>Ranee Ave                                |                                     |                                            |
|                                             |                                                                     |                                                                                   | New Heights Court<br>between Varna Drive<br>and a point 110 metres<br>west of Varna Drive               |                                     |                                            |
| (Area 4) in<br>Ward 8                       | West side of<br>Avenue Road<br>/ east side of<br>Bathurst<br>Street | South side<br>of Wilson<br>Avenue<br>between<br>Avenue<br>Road and                | Woburn Avenue<br>between Avenue Road<br>and Ledbury Street<br>Ledbury Street between<br>Lawrence Avenue | 30                                  | (Area 4) in<br>Ward 8                      |