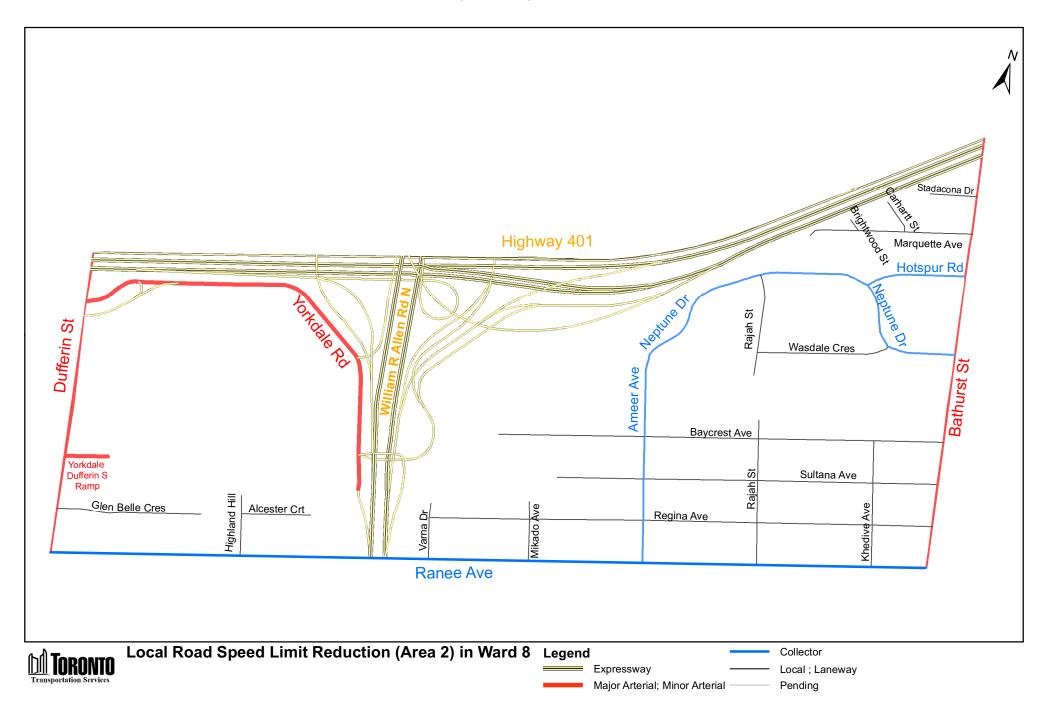

|                                             |                                                                           |                                                                       | o by iaw 020 2022                                                                                               |                                     |                                            |
|---------------------------------------------|---------------------------------------------------------------------------|-----------------------------------------------------------------------|-----------------------------------------------------------------------------------------------------------------|-------------------------------------|--------------------------------------------|
| (In<br>Column 1<br>Designated<br>Area Name) | (In<br>Column 2<br>East/West<br>Limits of<br>Designated<br>Area)          | (In<br>Column 3<br>North/South<br>Limits of<br>Designated<br>Area)    | (In<br>Column 4<br>Excluded Highways or<br>Bridges)                                                             | (In<br>Column 5<br>Speed<br>(km/h)) | (In<br>Column 6<br>Designated<br>Area Map) |
|                                             | 1                                                                         | Avenue<br>West                                                        | Caledonia Road<br>between Lawrence<br>Avenue West and<br>Bridgeland Avenue                                      |                                     |                                            |
|                                             |                                                                           |                                                                       | Bridgeland Avenue<br>between Dufferin<br>Street and Caledonia<br>Road                                           |                                     |                                            |
|                                             |                                                                           |                                                                       | Yorkdale Dufferin<br>South Ramp between<br>Dufferin Street (south)<br>and Dufferin Street<br>(north)            |                                     |                                            |
| (Area 2) in<br>Ward 8                       | West side of<br>Bathurst<br>Street / east<br>side of<br>Dufferin<br>Steet | South side<br>of Highway<br>401 / north<br>side of<br>Ranee<br>Avenue | Ameer Avenue<br>between Ranee Avenue<br>and Neptune Drive                                                       | 30                                  | (Area 2) in<br>Ward 8                      |
|                                             |                                                                           |                                                                       | Neptune Drive between<br>Ameer Avenue and<br>Bathurst Street                                                    |                                     |                                            |
|                                             |                                                                           |                                                                       | Hotspur Road between<br>Bathurst Street and<br>Neptune Drive                                                    |                                     |                                            |
|                                             |                                                                           |                                                                       | Yorkdale Road<br>between Dufferin<br>Street and William R<br>Allen Road North<br>Southbound Ramp                |                                     |                                            |
|                                             |                                                                           |                                                                       | Yorkdale Dufferin<br>South Ramp between<br>Dufferin Street and a<br>point 105 metres east<br>of Dufferin Street |                                     |                                            |
|                                             |                                                                           |                                                                       | William R Allen Road<br>North between Ranee<br>Avenue and Highway<br>401                                        |                                     |                                            |

21 City of Toronto By-law 628-2022

| (In<br>Column 1<br>Designated<br>Area Name) | (In<br>Column 2<br>East/West<br>Limits of<br>Designated<br>Area)    | (In<br>Column 3<br>North/South<br>Limits of<br>Designated<br>Area)                | (In<br>Column 4<br>Excluded Highways or<br>Bridges)                                                     | (In<br>Column 5<br>Speed<br>(km/h)) | (In<br>Column 6<br>Designated<br>Area Map) |
|---------------------------------------------|---------------------------------------------------------------------|-----------------------------------------------------------------------------------|---------------------------------------------------------------------------------------------------------|-------------------------------------|--------------------------------------------|
| (Area 3) in<br>Ward 8                       | West side of<br>Bathurst<br>Street / east<br>side of                | South side<br>of Ranee<br>Avenue /<br>north side of<br>Lawrence<br>Avenue<br>West | Flemington Road<br>between Varna Drive<br>and Ranee Avenue<br>(east intersection)                       | 30                                  | (Area 3) in<br>Ward 8                      |
|                                             | Dufferin<br>Street                                                  |                                                                                   | Varna Drive between<br>Lawrence Avenue<br>West and Ranee<br>Avenue                                      |                                     |                                            |
|                                             |                                                                     |                                                                                   | Blossomfield Drive<br>between Lawrence<br>Avenue West and<br>Flemington Road                            |                                     |                                            |
|                                             |                                                                     |                                                                                   | Dane Avenue between<br>Mulholland Avenue<br>and Dufferin Street                                         |                                     |                                            |
|                                             |                                                                     |                                                                                   | Brucewood Crescent<br>between Lawrence<br>Avenue West and<br>Covington Road                             |                                     |                                            |
|                                             |                                                                     |                                                                                   | Covington Road<br>between Bathurst Street<br>and Brucewood<br>Crescent                                  |                                     |                                            |
|                                             |                                                                     |                                                                                   | William R Allen Road<br>between Lawrence<br>Avenue West and<br>Ranee Ave                                |                                     |                                            |
|                                             |                                                                     |                                                                                   | New Heights Court<br>between Varna Drive<br>and a point 110 metres<br>west of Varna Drive               |                                     |                                            |
| (Area 4) in<br>Ward 8                       | West side of<br>Avenue Road<br>/ east side of<br>Bathurst<br>Street | South side<br>of Wilson<br>Avenue<br>between<br>Avenue<br>Road and                | Woburn Avenue<br>between Avenue Road<br>and Ledbury Street<br>Ledbury Street between<br>Lawrence Avenue | 30                                  | (Area 4) in<br>Ward 8                      |