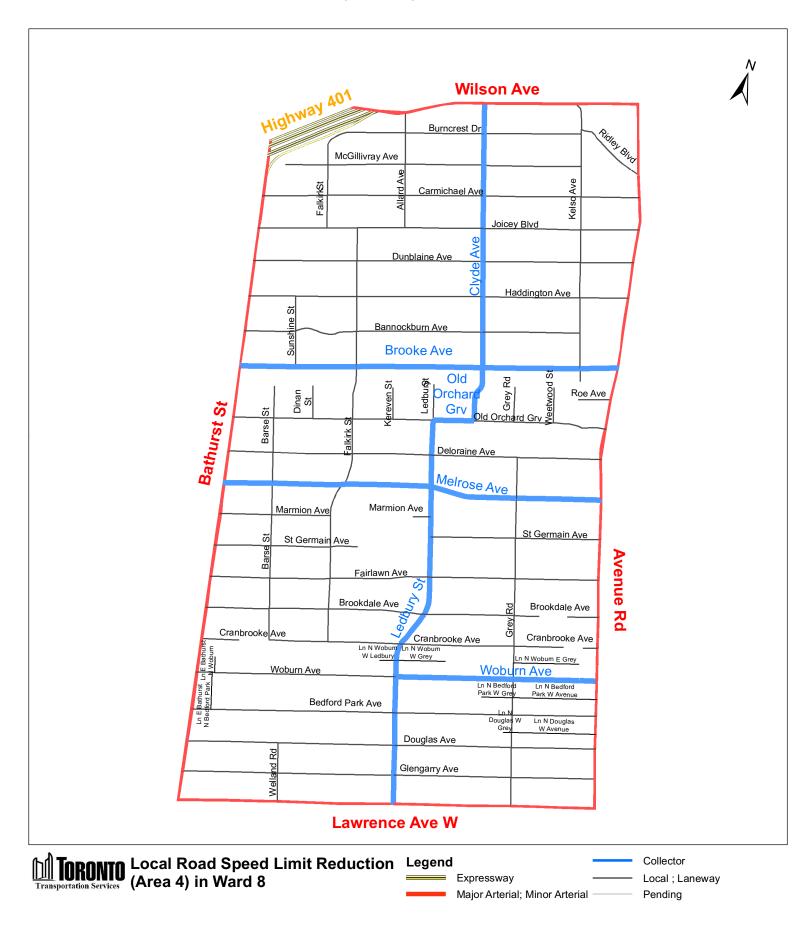

21 City of Toronto By-law 628-2022

| (In<br>Column 1<br>Designated<br>Area Name) | (In<br>Column 2<br>East/West<br>Limits of<br>Designated<br>Area)    | (In<br>Column 3<br>North/South<br>Limits of<br>Designated<br>Area)                | (In<br>Column 4<br>Excluded Highways or<br>Bridges)                                                     | (In<br>Column 5<br>Speed<br>(km/h)) | (In<br>Column 6<br>Designated<br>Area Map) |
|---------------------------------------------|---------------------------------------------------------------------|-----------------------------------------------------------------------------------|---------------------------------------------------------------------------------------------------------|-------------------------------------|--------------------------------------------|
| (Area 3) in<br>Ward 8                       | West side of<br>Bathurst<br>Street / east<br>side of                | South side<br>of Ranee<br>Avenue /<br>north side of<br>Lawrence<br>Avenue<br>West | Flemington Road<br>between Varna Drive<br>and Ranee Avenue<br>(east intersection)                       | 30                                  | (Area 3) in<br>Ward 8                      |
|                                             | Dufferin<br>Street                                                  |                                                                                   | Varna Drive between<br>Lawrence Avenue<br>West and Ranee<br>Avenue                                      |                                     |                                            |
|                                             |                                                                     |                                                                                   | Blossomfield Drive<br>between Lawrence<br>Avenue West and<br>Flemington Road                            |                                     |                                            |
|                                             |                                                                     |                                                                                   | Dane Avenue between<br>Mulholland Avenue<br>and Dufferin Street                                         |                                     |                                            |
|                                             |                                                                     |                                                                                   | Brucewood Crescent<br>between Lawrence<br>Avenue West and<br>Covington Road                             |                                     |                                            |
|                                             |                                                                     |                                                                                   | Covington Road<br>between Bathurst Street<br>and Brucewood<br>Crescent                                  |                                     |                                            |
|                                             |                                                                     |                                                                                   | William R Allen Road<br>between Lawrence<br>Avenue West and<br>Ranee Ave                                |                                     |                                            |
|                                             |                                                                     |                                                                                   | New Heights Court<br>between Varna Drive<br>and a point 110 metres<br>west of Varna Drive               |                                     |                                            |
| (Area 4) in<br>Ward 8                       | West side of<br>Avenue Road<br>/ east side of<br>Bathurst<br>Street | South side<br>of Wilson<br>Avenue<br>between<br>Avenue<br>Road and                | Woburn Avenue<br>between Avenue Road<br>and Ledbury Street<br>Ledbury Street between<br>Lawrence Avenue | 30                                  | (Area 4) in<br>Ward 8                      |