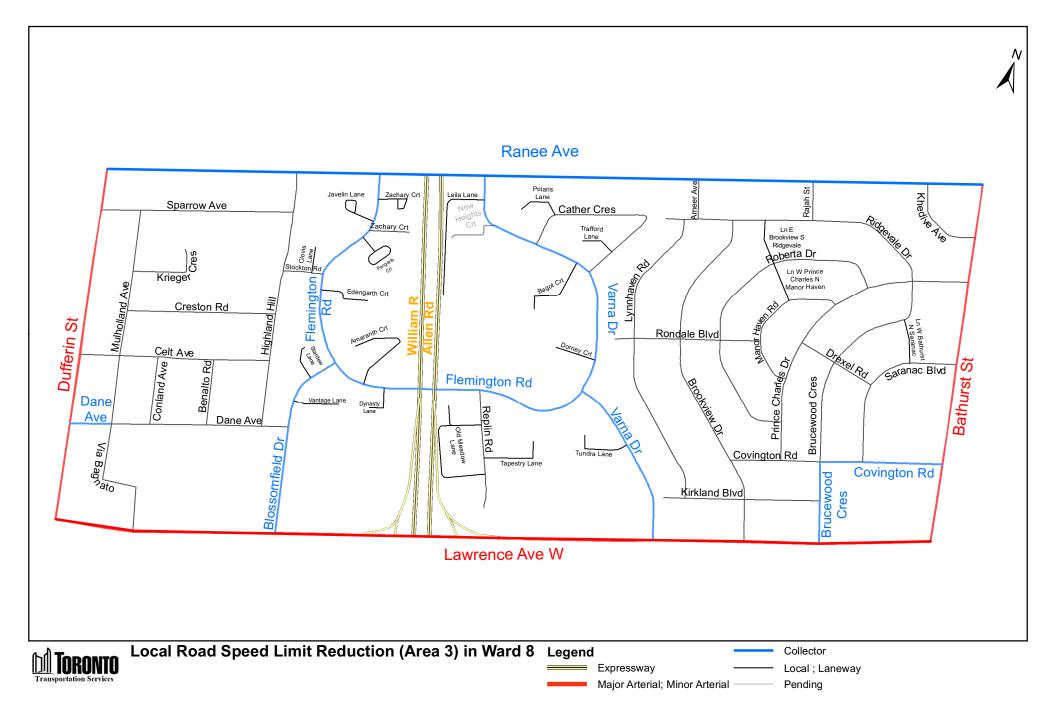

21 City of Toronto By-law 628-2022

| (In<br>Column 1<br>Designated<br>Area Name) | (In<br>Column 2<br>East/West<br>Limits of<br>Designated<br>Area)    | (In<br>Column 3<br>North/South<br>Limits of<br>Designated<br>Area)                | (In<br>Column 4<br>Excluded Highways or<br>Bridges)                                                     | (In<br>Column 5<br>Speed<br>(km/h)) | (In<br>Column 6<br>Designated<br>Area Map) |
|---------------------------------------------|---------------------------------------------------------------------|-----------------------------------------------------------------------------------|---------------------------------------------------------------------------------------------------------|-------------------------------------|--------------------------------------------|
| (Area 3) in<br>Ward 8                       | West side of<br>Bathurst<br>Street / east<br>side of                | South side<br>of Ranee<br>Avenue /<br>north side of<br>Lawrence<br>Avenue<br>West | Flemington Road<br>between Varna Drive<br>and Ranee Avenue<br>(east intersection)                       | 30                                  | (Area 3) in<br>Ward 8                      |
|                                             | Dufferin<br>Street                                                  |                                                                                   | Varna Drive between<br>Lawrence Avenue<br>West and Ranee<br>Avenue                                      |                                     |                                            |
|                                             |                                                                     |                                                                                   | Blossomfield Drive<br>between Lawrence<br>Avenue West and<br>Flemington Road                            |                                     |                                            |
|                                             |                                                                     |                                                                                   | Dane Avenue between<br>Mulholland Avenue<br>and Dufferin Street                                         |                                     |                                            |
|                                             |                                                                     |                                                                                   | Brucewood Crescent<br>between Lawrence<br>Avenue West and<br>Covington Road                             |                                     |                                            |
|                                             |                                                                     |                                                                                   | Covington Road<br>between Bathurst Street<br>and Brucewood<br>Crescent                                  |                                     |                                            |
|                                             |                                                                     |                                                                                   | William R Allen Road<br>between Lawrence<br>Avenue West and<br>Ranee Ave                                |                                     |                                            |
|                                             |                                                                     |                                                                                   | New Heights Court<br>between Varna Drive<br>and a point 110 metres<br>west of Varna Drive               |                                     |                                            |
| (Area 4) in<br>Ward 8                       | West side of<br>Avenue Road<br>/ east side of<br>Bathurst<br>Street | South side<br>of Wilson<br>Avenue<br>between<br>Avenue<br>Road and                | Woburn Avenue<br>between Avenue Road<br>and Ledbury Street<br>Ledbury Street between<br>Lawrence Avenue | 30                                  | (Area 4) in<br>Ward 8                      |