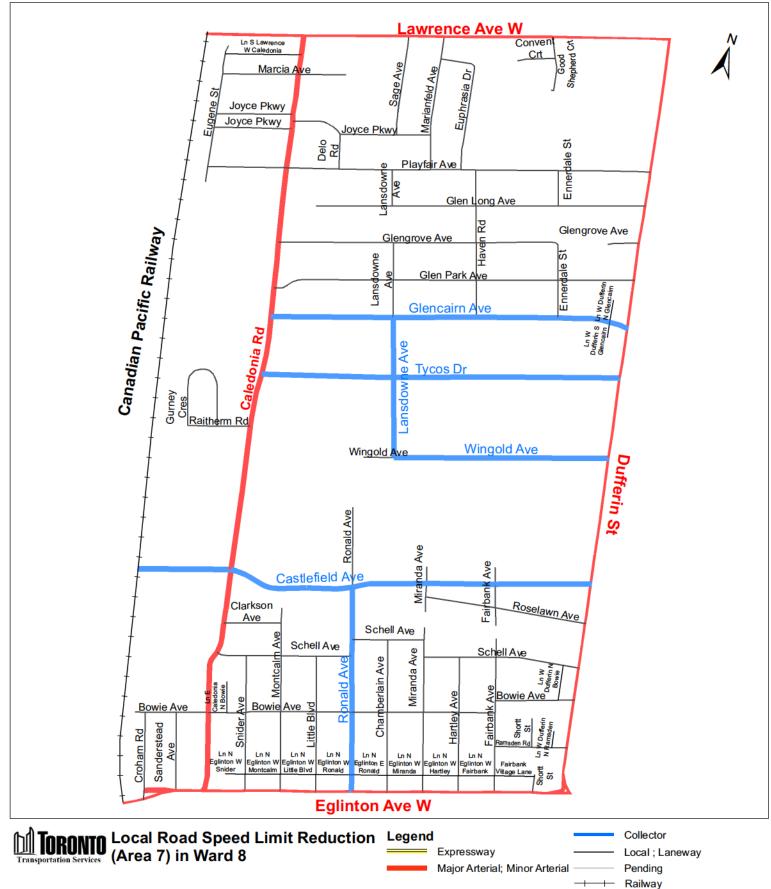

e Avenue<br>West between Yonge<br>Street and Avenue<br>Road |                                     |                                            |  |
|                                             |                                                                  |                                                                    | Chatsworth Drive<br>between Yonge Street<br>and Duplex Avenue       |                                     |                                            |  |

D. By inserting in Schedule XLV (Part 2): Designated Areas – Maps in § 950-1344, the following maps in Appendix A to this bylaw in alphabetical order by designated area map.

Enacted and passed on June 28, 2022.

James Pasternak, Chair John D. Elvidge, City Clerk

(Seal of the City)

# APPENDIX A