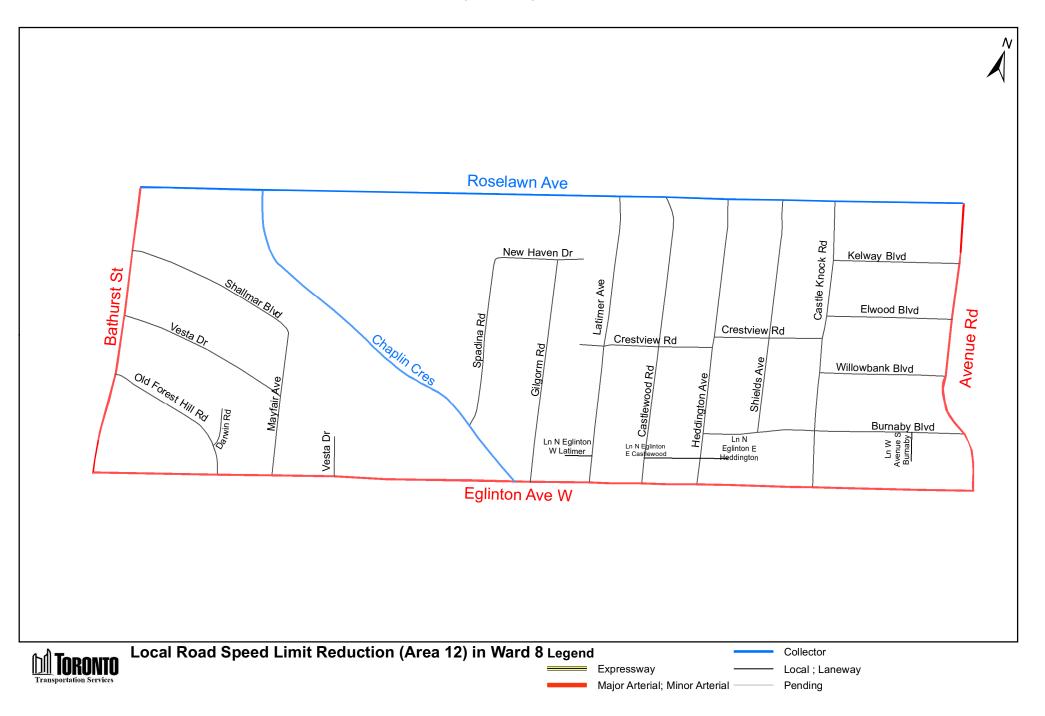

C. By inserting in Schedule XLV (Part 1): Designated Areas – Reduced Speed Areas in § 950-1344, the following in alphabetical order by designated area name:

| (In<br>Column 1<br>Designated<br>Area Name) | (In<br>Column 2<br>East/West<br>Limits of<br>Designated<br>Area) | (In<br>Column 3<br>North/South<br>Limits of<br>Designated<br>Area) | (In<br>Column 4<br>Excluded Highways or<br>Bridges)                                                                           | (In<br>Column 5<br>Speed<br>(km/h)) | (In<br>Column 6<br>Designated<br>Area Map) |
|---------------------------------------------|------------------------------------------------------------------|--------------------------------------------------------------------|-------------------------------------------------------------------------------------------------------------------------------|-------------------------------------|--------------------------------------------|
| (Area 1) in<br>Ward 8                       | West side of<br>Dufferin<br>Street / east<br>side of CPR<br>line | South side<br>of Highway<br>401 / north<br>side of<br>Lawrence     | Dufflaw Road between<br>Lawrence Avenue<br>West and Orfus Road<br>Orfus Road between<br>Dufferin Street and<br>Caledonia Road | 30                                  | (Area 1) in<br>Ward 8                      |