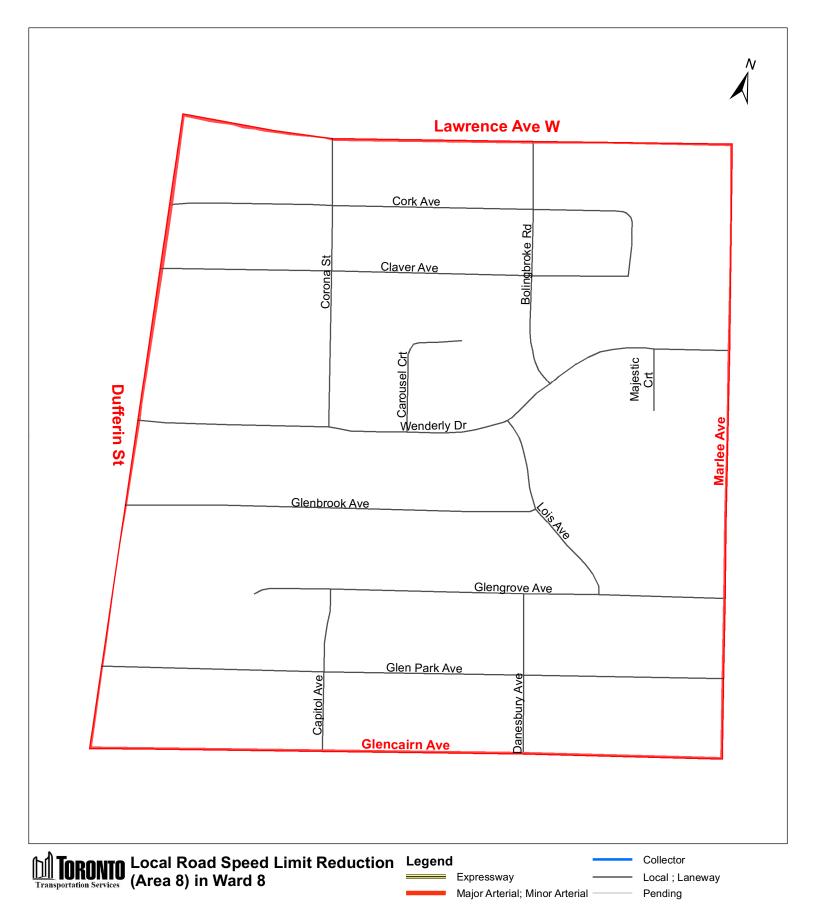

Avenue<br>West between Yonge<br>Street and Avenue<br>Road |                                     |                                            |  |
|                                             |                                                                  |                                                                    | Chatsworth Drive<br>between Yonge Street<br>and Duplex Avenue       |                                     |                                            |  |

D. By inserting in Schedule XLV (Part 2): Designated Areas – Maps in § 950-1344, the following maps in Appendix A to this bylaw in alphabetical order by designated area map.

Enacted and passed on June 28, 2022.

James Pasternak, Chair John D. Elvidge, City Clerk

(Seal of the City)

# APPENDIX A