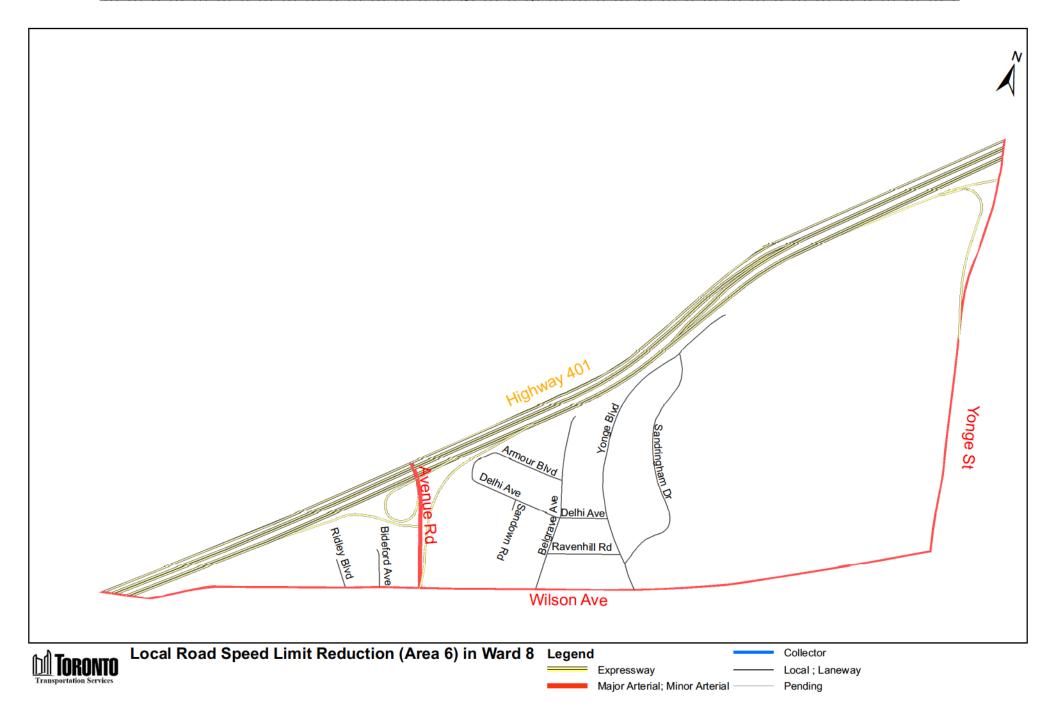

ove Avenue<br>West between Yonge<br>Street and Avenue<br>Road |                                     |                                            |  |
|                                             |                                                                  |                                                                    | Chatsworth Drive<br>between Yonge Street<br>and Duplex Avenue       |                                     |                                            |  |

D. By inserting in Schedule XLV (Part 2): Designated Areas – Maps in § 950-1344, the following maps in Appendix A to this bylaw in alphabetical order by designated area map.

Enacted and passed on June 28, 2022.

James Pasternak, Chair John D. Elvidge, City Clerk

(Seal of the City)

# APPENDIX A