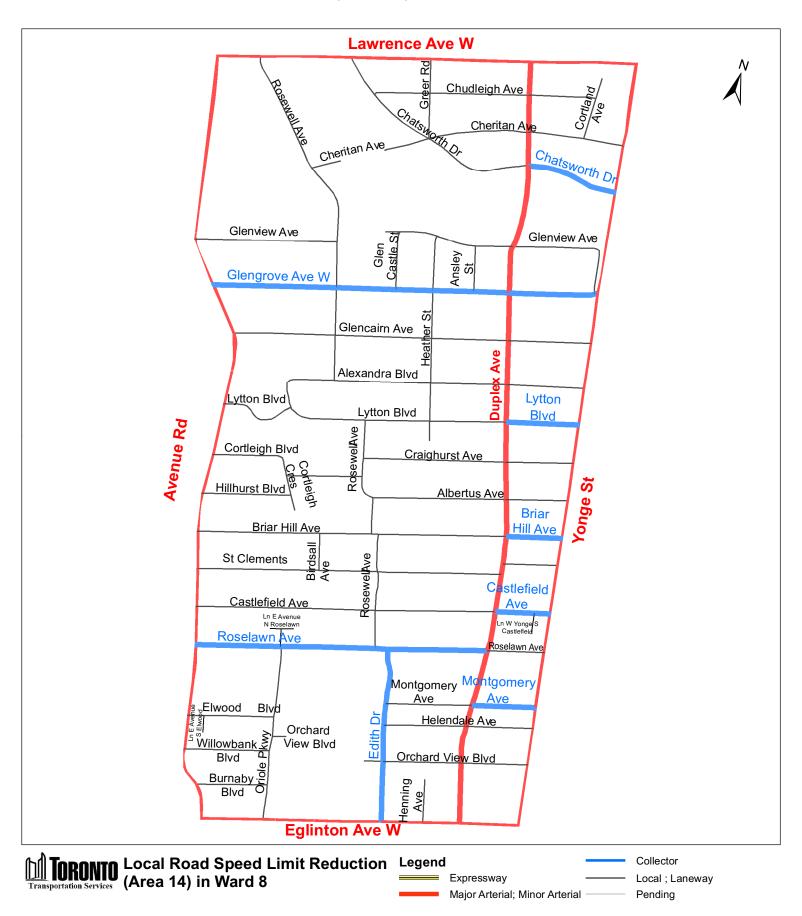

C. By inserting in Schedule XLV (Part 1): Designated Areas – Reduced Speed Areas in § 950-1344, the following in alphabetical order by designated area name:

| (In<br>Column 1<br>Designated<br>Area Name) | (In<br>Column 2<br>East/West<br>Limits of<br>Designated<br>Area) | (In<br>Column 3<br>North/South<br>Limits of<br>Designated<br>Area) | (In<br>Column 4<br>Excluded Highways or<br>Bridges)                                                                           | (In<br>Column 5<br>Speed<br>(km/h)) | (In<br>Column 6<br>Designated<br>Area Map) |
|---------------------------------------------|------------------------------------------------------------------|--------------------------------------------------------------------|-------------------------------------------------------------------------------------------------------------------------------|-------------------------------------|--------------------------------------------|
| (Area 1) in<br>Ward 8                       | West side of<br>Dufferin<br>Street / east<br>side of CPR<br>line | South side<br>of Highway<br>401 / north<br>side of<br>Lawrence     | Dufflaw Road between<br>Lawrence Avenue<br>West and Orfus Road<br>Orfus Road between<br>Dufferin Street and<br>Caledonia Road | 30                                  | (Area 1) in<br>Ward 8                      |

|                                             |                                                                           |                                                                       | o by iaw 020 2022                                                                                               |                                     |                                            |
|---------------------------------------------|---------------------------------------------------------------------------|-----------------------------------------------------------------------|-----------------------------------------------------------------------------------------------------------------|-------------------------------------|--------------------------------------------|
| (In<br>Column 1<br>Designated<br>Area Name) | (In<br>Column 2<br>East/West<br>Limits of<br>Designated<br>Area)          | (In<br>Column 3<br>North/South<br>Limits of<br>Designated<br>Area)    | (In<br>Column 4<br>Excluded Highways or<br>Bridges)                                                             | (In<br>Column 5<br>Speed<br>(km/h)) | (In<br>Column 6<br>Designated<br>Area Map) |
|                                             | 1                                                                         | Avenue<br>West                                                        | Caledonia Road<br>between Lawrence<br>Avenue West and<br>Bridgeland Avenue                                      |                                     |                                            |
|                                             |                                                                           |                                                                       | Bridgeland Avenue<br>between Dufferin<br>Street and Caledonia<br>Road                                           |                                     |                                            |
|                                             |                                                                           |                                                                       | Yorkdale Dufferin<br>South Ramp between<br>Dufferin Street (south)<br>and Dufferin Street<br>(north)            |                                     |                                            |
| (Area 2) in<br>Ward 8                       | West side of<br>Bathurst<br>Street / east<br>side of<br>Dufferin<br>Steet | South side<br>of Highway<br>401 / north<br>side of<br>Ranee<br>Avenue | Ameer Avenue<br>between Ranee Avenue<br>and Neptune Drive                                                       | 30                                  | (Area 2) in<br>Ward 8                      |
|                                             |                                                                           |                                                                       | Neptune Drive between<br>Ameer Avenue and<br>Bathurst Street                                                    |                                     |                                            |
|                                             |                                                                           |                                                                       | Hotspur Road between<br>Bathurst Street and<br>Neptune Drive                                                    |                                     |                                            |
|                                             |                                                                           |                                                                       | Yorkdale Road<br>between Dufferin<br>Street and William R<br>Allen Road North<br>Southbound Ramp                |                                     |                                            |
|                                             |                                                                           |                                                                       | Yorkdale Dufferin<br>South Ramp between<br>Dufferin Street and a<br>point 105 metres east<br>of Dufferin Street |                                     |                                            |
|                                             |                                                                           |                                                                       | William R Allen Road<br>North between Ranee<br>Avenue and Highway<br>401                                        |                                     |                                            |

21 City of Toronto By-law 628-2022

| (In<br>Column 1<br>Designated<br>Area Name) | (In<br>Column 2<br>East/West<br>Limits of<br>Designated<br>Area)    | (In<br>Column 3<br>North/South<br>Limits of<br>Designated<br>Area)                | (In<br>Column 4<br>Excluded Highways or<br>Bridges)                                                     | (In<br>Column 5<br>Speed<br>(km/h)) | (In<br>Column 6<br>Designated<br>Area Map) |
|---------------------------------------------|---------------------------------------------------------------------|-----------------------------------------------------------------------------------|---------------------------------------------------------------------------------------------------------|-------------------------------------|--------------------------------------------|
| (Area 3) in<br>Ward 8                       | West side of<br>Bathurst<br>Street / east<br>side of                | South side<br>of Ranee<br>Avenue /<br>north side of<br>Lawrence<br>Avenue<br>West | Flemington Road<br>between Varna Drive<br>and Ranee Avenue<br>(east intersection)                       | 30                                  | (Area 3) in<br>Ward 8                      |
|                                             | Dufferin<br>Street                                                  |                                                                                   | Varna Drive between<br>Lawrence Avenue<br>West and Ranee<br>Avenue                                      |                                     |                                            |
|                                             |                                                                     |                                                                                   | Blossomfield Drive<br>between Lawrence<br>Avenue West and<br>Flemington Road                            |                                     |                                            |
|                                             |                                                                     |                                                                                   | Dane Avenue between<br>Mulholland Avenue<br>and Dufferin Street                                         |                                     |                                            |
|                                             |                                                                     |                                                                                   | Brucewood Crescent<br>between Lawrence<br>Avenue West and<br>Covington Road                             |                                     |                                            |
|                                             |                                                                     |                                                                                   | Covington Road<br>between Bathurst Street<br>and Brucewood<br>Crescent                                  |                                     |                                            |
|                                             |                                                                     |                                                                                   | William R Allen Road<br>between Lawrence<br>Avenue West and<br>Ranee Ave                                |                                     |                                            |
|                                             |                                                                     |                                                                                   | New Heights Court<br>between Varna Drive<br>and a point 110 metres<br>west of Varna Drive               |                                     |                                            |
| (Area 4) in<br>Ward 8                       | West side of<br>Avenue Road<br>/ east side of<br>Bathurst<br>Street | South side<br>of Wilson<br>Avenue<br>between<br>Avenue<br>Road and                | Woburn Avenue<br>between Avenue Road<br>and Ledbury Street<br>Ledbury Street between<br>Lawrence Avenue | 30                                  | (Area 4) in<br>Ward 8                      |