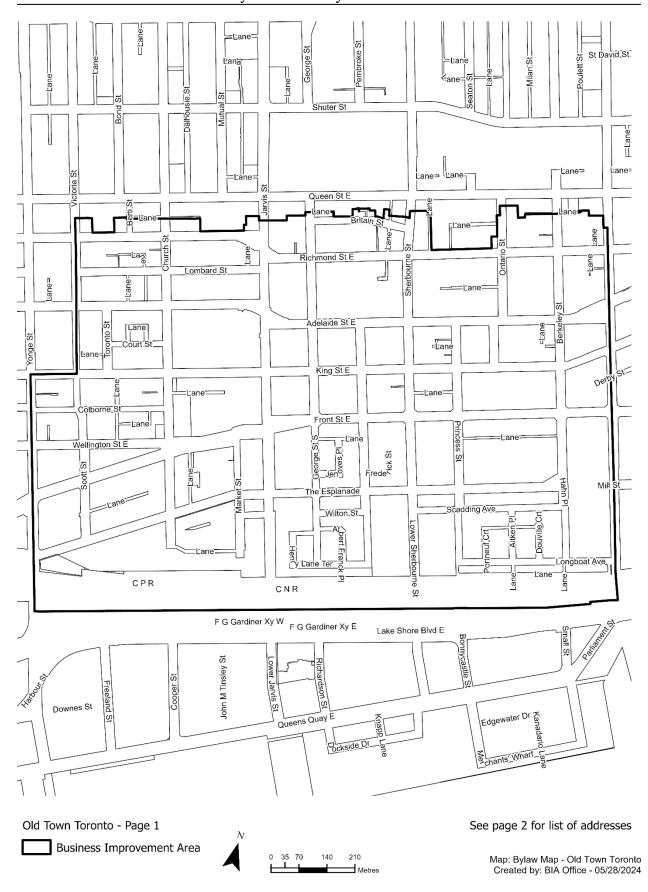

1. The area shown on the attached Maps is designated as a business improvement area under City of Toronto Municipal Code Chapter 19, Business Improvement Areas.

Enacted and passed on June 27, 2024.

Frances Nunziata, Speaker John D. Elvidge, City Clerk