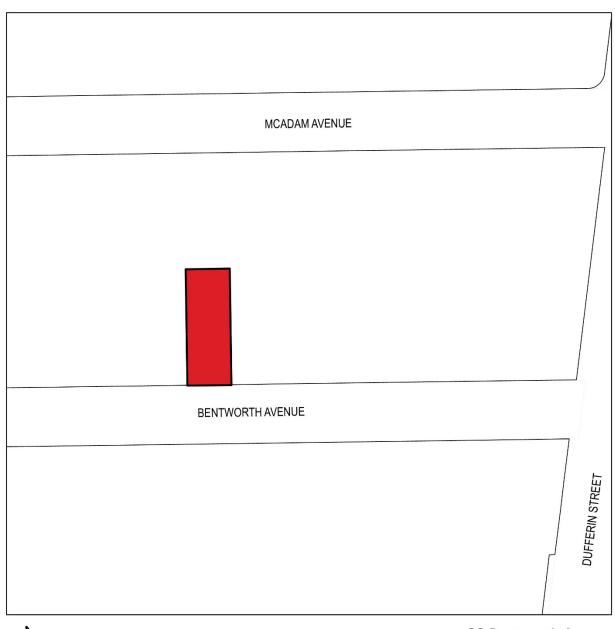

## Schedule A

20 Bentworth Avenue

Proposed revisions to Land Use Maps 16 & 17 to redesignate lands from Neighbourhoods to Mixed Use Areas

File # 24 118280 NNY 08 OZ