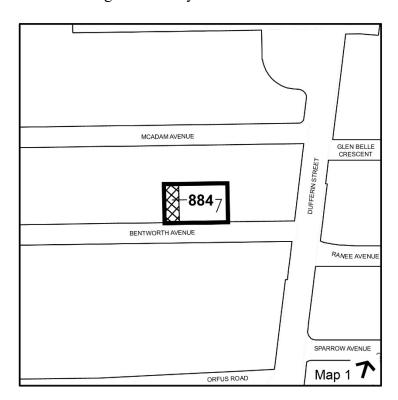

### 884 12-14, 18, and 20 Bentworth Avenue

On the portion of the lands identified in the cross hatching on Map 1 below, the permitted maximum height is 4 storeys.

3. Chapter 7, Map 27, Site and Area Specific Policies, is revised to add the lands known municipally in the year 2023 as 12-14, 18, and 20 Bentworth Avenue as shown on the map above as Site and Area Specific Policy Area 884.