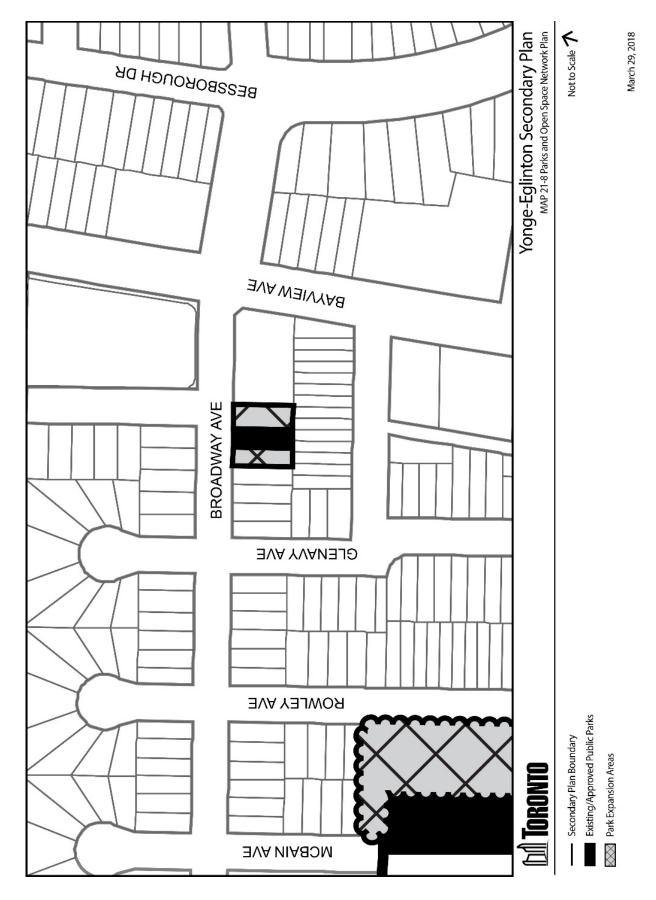

# LANDS MUNICIPALLY KNOWN IN THE YEAR 2023 AS 389, 391, AND 393 BROADWAY AVENUE

The Official Plan of the City of Toronto is amended as follows:

- 1. Map 17, Land Use Plan, is amended by re-designating the lands known municipally in the year 2023 as 391 Broadway Avenue from *Neighbourhoods* to *Parks* as shown on the attached Schedule 1.
- 2. Chapter 6, Section 21, Yonge-Eglinton Secondary Plan, Map 21-8, Parks and Open Space Network Plan, is amended by adding the lands known municipally as 391 Broadway Avenue as *Existing/Approved Parks*, as shown on the attached Schedule 2.
- 3. Chapter 6, Section 21, Yonge-Eglinton Secondary Plan, Map 21-8, Parks and Open Space Network Plan is amended by adding the lands known municipally as 389 Broadway Avenue and 393 Broadway Avenue as *Park Expansion Areas*, as shown on the attached Schedule 2.

## Schedule 2