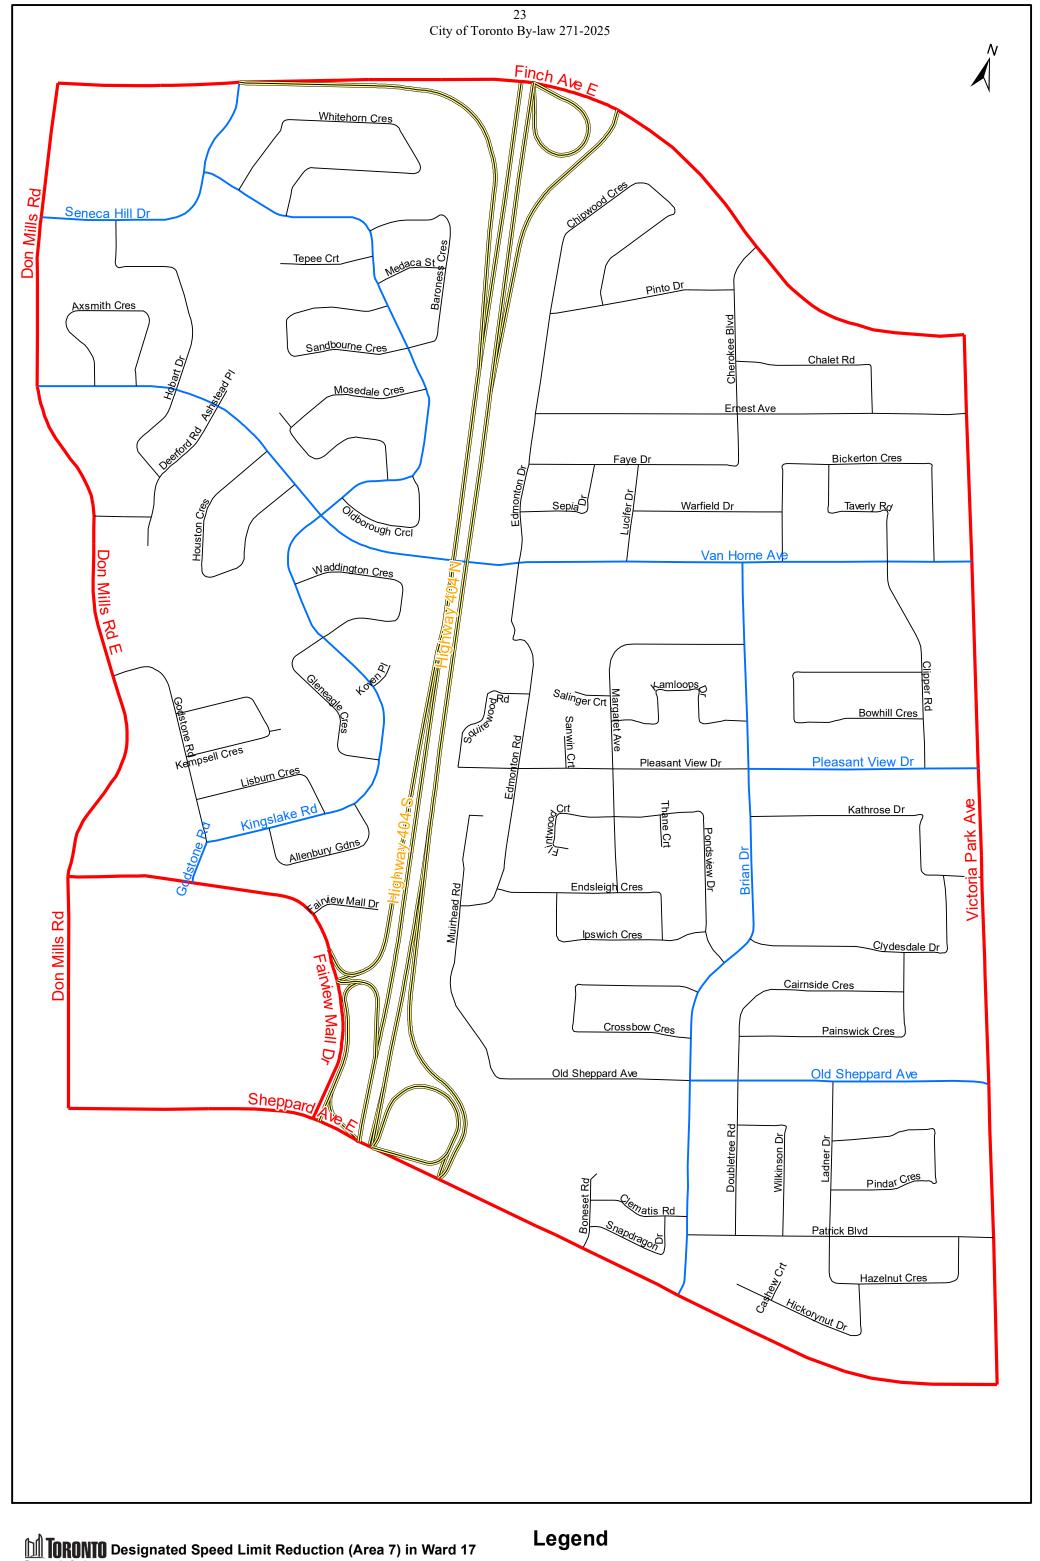

| (In<br>Column 1<br>Designated<br>Area Name) | (In<br>Column 2<br>East<br>Limit/West<br>Limit of<br>Designated<br>Area)                                                                             | (In<br>Column 3<br>North<br>Limit/South<br>Limit of<br>Designated<br>Area)            | (In<br>Column 4<br>Excluded<br>Highways or<br>Bridges)                                                                                                                     | (In<br>Column 5<br>Speed<br>(km/h)) | (In<br>Column 6<br>Designated<br>Area Map) |
|---------------------------------------------|------------------------------------------------------------------------------------------------------------------------------------------------------|---------------------------------------------------------------------------------------|----------------------------------------------------------------------------------------------------------------------------------------------------------------------------|-------------------------------------|--------------------------------------------|
| (Area 7) in<br>Ward 17                      | East side of<br>Don Mills<br>Road; Don<br>Mills Road<br>East between<br>Don Mills<br>Road (north<br>intersection)<br>and Don<br>Mills Road<br>(south | North side of<br>Sheppard<br>Avenue East and<br>South side of<br>Finch Avenue<br>East | Brian Drive<br>between Sheppard<br>Avenue East and<br>Van Horne Avenue<br>Fairview Mall<br>Drive between<br>Don Mills Road<br>and Sheppard<br>Avenue East<br>Godstone Road | 30                                  | (Area 7) in<br>Ward 17                     |
|                                             | (south intersection); Don Mills Road between Fairview Mall Drive and Sheppard Avenue East and West side of Victoria Park Avenue                      |                                                                                       | between Fairview Drive and Kingslake Road                                                                                                                                  |                                     |                                            |
|                                             |                                                                                                                                                      |                                                                                       | Kingslake Road<br>between Godstone<br>Road and Seneca<br>Hill Drive                                                                                                        |                                     |                                            |
|                                             |                                                                                                                                                      |                                                                                       | Old Sheppard Avenue between Brian Drive and Victoria Park Avenue                                                                                                           |                                     |                                            |
|                                             |                                                                                                                                                      | Pleasant View<br>Drive between<br>Brian Drive and<br>Victoria Park<br>Avenue          |                                                                                                                                                                            |                                     |                                            |
|                                             |                                                                                                                                                      |                                                                                       | Seneca Hill Drive<br>between Don Mills<br>Road and Finch<br>Avenue East                                                                                                    |                                     |                                            |
|                                             |                                                                                                                                                      |                                                                                       | Van Horne Avenue<br>between Don Mills<br>Road and Victoria<br>Park Avenue                                                                                                  |                                     |                                            |