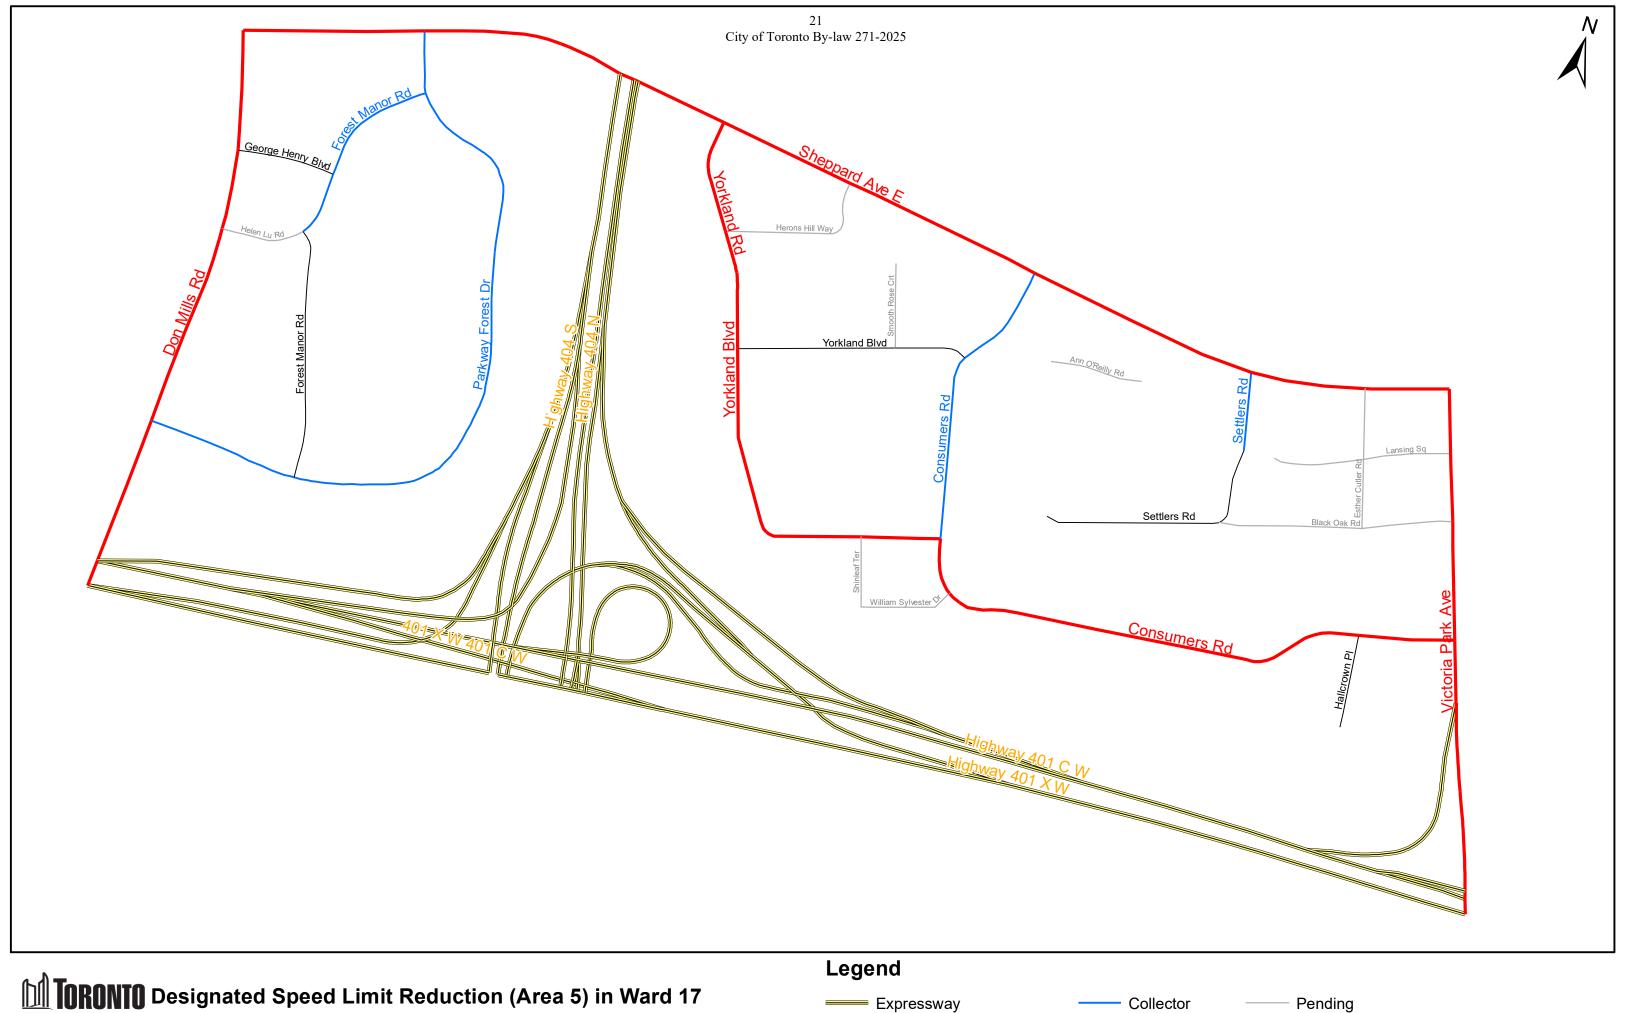

| (In<br>Column 1<br>Designated<br>Area Name) | (In<br>Column 2<br>East<br>Limit/West<br>Limit of<br>Designated<br>Area) | (In<br>Column 3<br>North<br>Limit/South<br>Limit of<br>Designated<br>Area)     | (In<br>Column 4<br>Excluded<br>Highways or<br>Bridges)                             | (In<br>Column 5<br>Speed<br>(km/h)) | (In<br>Column 6<br>Designated<br>Area Map) |
|---------------------------------------------|--------------------------------------------------------------------------|--------------------------------------------------------------------------------|------------------------------------------------------------------------------------|-------------------------------------|--------------------------------------------|
| (Area 5) in<br>Ward 17                      | East side of<br>Don Mills<br>Road and<br>West side of<br>Victoria Park   | South side of<br>Sheppard<br>Avenue East and<br>North side of<br>Highway 401 X | Consumers Road<br>between Sheppard<br>Avenue East and<br>Yorkland<br>Boulevard     | 30                                  | (Area 5) in<br>Ward 17                     |
|                                             | Avenue                                                                   | W                                                                              | Consumers Road<br>between Yorkland<br>Boulevard and<br>Victoria Park<br>Avenue     |                                     |                                            |
|                                             |                                                                          |                                                                                | Parkway Forest<br>Drive between<br>Don Mills Road<br>and Sheppard<br>Avenue East   |                                     |                                            |
|                                             |                                                                          |                                                                                | Yorkland<br>Boulevard between<br>Yorkland Road<br>and Consumers<br>Road            |                                     |                                            |
|                                             |                                                                          |                                                                                | Yorkland Road<br>between Sheppard<br>Avenue East and<br>Yorkland<br>Boulevard      |                                     |                                            |
|                                             |                                                                          |                                                                                | Ann O'Reilly Road<br>between Atria<br>Boulevard and end<br>of Ann O'Reilly<br>Road |                                     |                                            |

| (In<br>Column 1<br>Designated<br>Area Name) | (In<br>Column 2<br>East<br>Limit/West<br>Limit of<br>Designated<br>Area) | (In<br>Column 3<br>North<br>Limit/South<br>Limit of<br>Designated<br>Area)          | (In<br>Column 4<br>Excluded<br>Highways or<br>Bridges)                                   | (In<br>Column 5<br>Speed<br>(km/h)) | (In<br>Column 6<br>Designated<br>Area Map) |
|---------------------------------------------|--------------------------------------------------------------------------|-------------------------------------------------------------------------------------|------------------------------------------------------------------------------------------|-------------------------------------|--------------------------------------------|
| (Area 5) in<br>Ward 17                      | East side of<br>Don Mills<br>Road and<br>West side of                    | South side of<br>Sheppard<br>Avenue East and<br>North side of<br>Highway 401 X<br>W | Black Oak Road<br>between Settlers<br>Road and Victoria<br>Park Avenue                   | 30                                  | (Area 5) in<br>Ward 17                     |
|                                             | Victoria Park<br>Avenue                                                  |                                                                                     | Esther Cutler Road<br>between Sheppard<br>Avenue East and<br>Black Oak Road              |                                     |                                            |
|                                             |                                                                          |                                                                                     | Helen Lu Road<br>between Don Mills<br>Road and Forest<br>Manor Road                      |                                     |                                            |
|                                             |                                                                          |                                                                                     | Lansing Square<br>between Settlers<br>Road and Victoria<br>Park Avenue                   |                                     |                                            |
|                                             |                                                                          |                                                                                     | Smooth Rose<br>Court between<br>Yorkland<br>Boulevard and end<br>of Smooth Rose<br>Court |                                     |                                            |
|                                             |                                                                          |                                                                                     | Shinleaf Terrace<br>between Yorkland<br>Boulevard and<br>William Sylvester<br>Drive      |                                     |                                            |
|                                             |                                                                          |                                                                                     | William Sylvester<br>Drive between<br>Shinleaf Terrace<br>and Consumers<br>Road          |                                     |                                            |

TORONTO Designated Speed Limit Reduction (Area 5) in Ward 17

Transportation Services

Collector Pending

— Major Arterial; Minor Arterial —— Local; Laneway