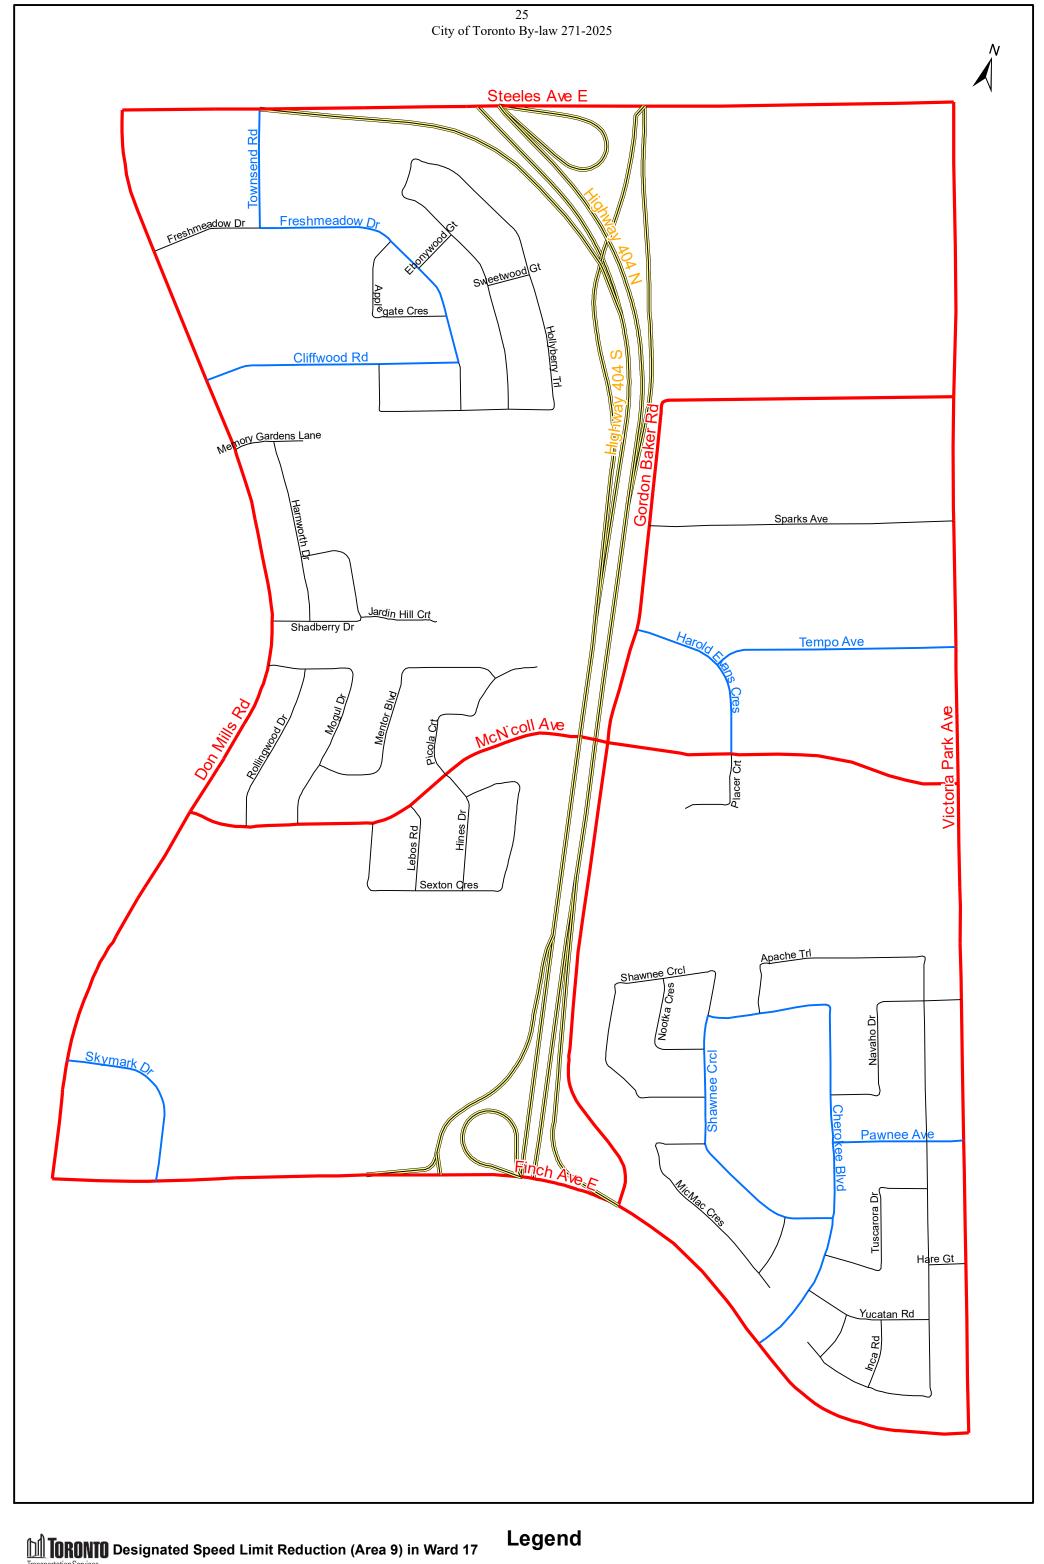

| (In<br>Column 1<br>Designated<br>Area Name) | (In<br>Column 2<br>East<br>Limit/West<br>Limit of<br>Designated<br>Area)         | (In<br>Column 3<br>North<br>Limit/South<br>Limit of<br>Designated<br>Area)        | (In<br>Column 4<br>Excluded<br>Highways or<br>Bridges)                                                   | (In<br>Column 5<br>Speed<br>(km/h)) | (In<br>Column 6<br>Designated<br>Area Map) |
|---------------------------------------------|----------------------------------------------------------------------------------|-----------------------------------------------------------------------------------|----------------------------------------------------------------------------------------------------------|-------------------------------------|--------------------------------------------|
| (Area 8) in<br>Ward 17                      | East side of<br>Leslie Street<br>and West<br>side of Don<br>Mills Road           | North side of<br>Finch Avenue<br>East and South<br>side of Steeles<br>Avenue East | Brahms Avenue<br>between Finch<br>Avenue East and a<br>point 365.7 metres<br>south of McNicoll<br>Avenue | 30                                  | (Area 8) in<br>Ward 17                     |
|                                             |                                                                                  |                                                                                   | Clansman Boulevard between Leslie Street and McNicoll Avenue                                             |                                     |                                            |
|                                             |                                                                                  |                                                                                   | McNicoll Avenue<br>between Leslie<br>Street and Don<br>Mills Road                                        |                                     |                                            |
|                                             |                                                                                  |                                                                                   | Queen Magdalene<br>Place between<br>McNicoll Avenue<br>and end of Queen<br>Magdalene Place               |                                     |                                            |
| (Area 9) in<br>Ward 17                      | East side of<br>Don Mills<br>Road and<br>West side of<br>Victoria Park<br>Avenue | North side of<br>Finch Avenue<br>East and South<br>side of Steeles<br>Avenue East | Cherokee Boulevard between Finch Avenue East and Yucatan Road                                            | 30                                  | (Area 9) in<br>Ward 17                     |
|                                             |                                                                                  |                                                                                   | Cherokee Boulevard between Shawnee Circle (northwest intersection) and Yucatan Road                      |                                     |                                            |
|                                             |                                                                                  |                                                                                   | Cliffwood Road<br>between Don Mills<br>Road and<br>Freshmeadow<br>Drive                                  |                                     |                                            |

|                                             |                                                                                  | <u>-</u>                                                                          |                                                                                                                                            |                                     |                                            |
|---------------------------------------------|----------------------------------------------------------------------------------|-----------------------------------------------------------------------------------|--------------------------------------------------------------------------------------------------------------------------------------------|-------------------------------------|--------------------------------------------|
| (In<br>Column 1<br>Designated<br>Area Name) | (In<br>Column 2<br>East<br>Limit/West<br>Limit of<br>Designated<br>Area)         | (In<br>Column 3<br>North<br>Limit/South<br>Limit of<br>Designated<br>Area)        | (In<br>Column 4<br>Excluded<br>Highways or<br>Bridges)                                                                                     | (In<br>Column 5<br>Speed<br>(km/h)) | (In<br>Column 6<br>Designated<br>Area Map) |
| (Area 9) in<br>Ward 17                      | East side of<br>Don Mills<br>Road and<br>West side of<br>Victoria Park<br>Avenue | North side of<br>Finch Avenue<br>East and South<br>side of Steeles<br>Avenue East | Freshmeadow<br>Drive between<br>Townsend Road<br>and Cliffwood<br>Road                                                                     | 30                                  | (Area 9) in<br>Ward 17                     |
|                                             |                                                                                  |                                                                                   | Gordon Baker<br>Road between<br>Finch Avenue East<br>and Victoria Park<br>Avenue                                                           |                                     |                                            |
|                                             |                                                                                  |                                                                                   | Harold Evans Crescent between Gordon Baker Road and McNicoll Avenue                                                                        |                                     |                                            |
|                                             |                                                                                  |                                                                                   | McNicoll Avenue<br>between Don Mills<br>Road and Victoria<br>Park Avenue                                                                   |                                     |                                            |
|                                             |                                                                                  |                                                                                   | Pawnee Avenue<br>between Victoria<br>Park Avenue and<br>Cherokee<br>Boulevard                                                              |                                     |                                            |
|                                             |                                                                                  |                                                                                   | Shawnee Circle<br>between Cherokee<br>Boulevard<br>(northwest<br>intersection) and<br>Cherokee<br>Boulevard<br>(southeast<br>intersection) |                                     |                                            |

| (In<br>Column 1<br>Designated<br>Area Name) | (In<br>Column 2<br>East<br>Limit/West<br>Limit of<br>Designated<br>Area)         | (In<br>Column 3<br>North<br>Limit/South<br>Limit of<br>Designated<br>Area)        | (In<br>Column 4<br>Excluded<br>Highways or<br>Bridges)                                                                                                                                                                                | (In<br>Column 5<br>Speed<br>(km/h)) | (In<br>Column 6<br>Designated<br>Area Map) |
|---------------------------------------------|----------------------------------------------------------------------------------|-----------------------------------------------------------------------------------|---------------------------------------------------------------------------------------------------------------------------------------------------------------------------------------------------------------------------------------|-------------------------------------|--------------------------------------------|
| (Area 9) in<br>Ward 17                      | East side of<br>Don Mills<br>Road and<br>West side of<br>Victoria Park<br>Avenue | North side of<br>Finch Avenue<br>East and South<br>side of Steeles<br>Avenue East | Skymark Drive<br>between Finch<br>Avenue East and<br>Don Mills Road<br>Tempo Avenue<br>between Harold<br>Evans Crescent<br>and Victoria Park<br>Avenue<br>Townsend Road<br>between<br>Freshmeadow<br>Drive and Steeles<br>Avenue East | 30                                  | (Area 9) in<br>Ward 17                     |