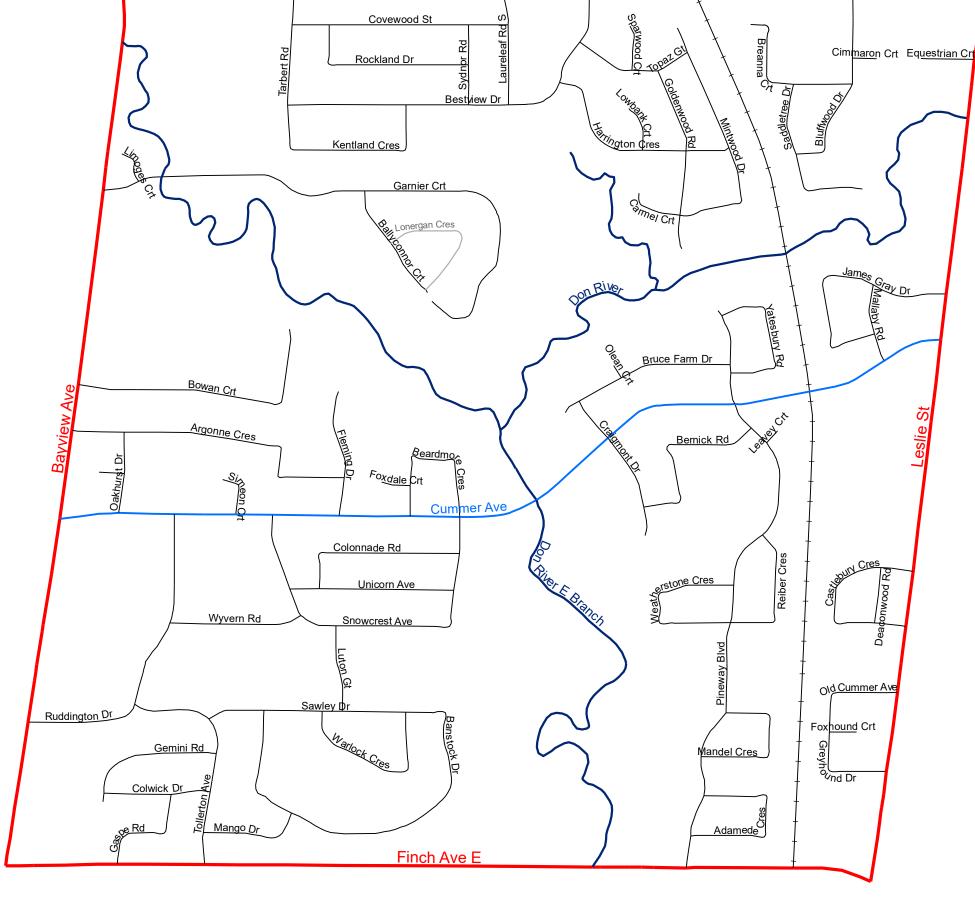

C. By inserting in Schedule XLV (Part 1): Designated Areas – Reduced Speed Areas in § 950-1344, the following in alphabetical order by designated area name

| (In<br>Column 1<br>Designated<br>Area Name) | (In<br>Column 2<br>East<br>Limit/West<br>Limit of<br>Designated<br>Area) | (In<br>Column 3<br>North<br>Limit/South<br>Limit of<br>Designated<br>Area)         | (In<br>Column 4<br>Excluded<br>Highways or<br>Bridges)                                                                                                                                                                                                                            | (In<br>Column 5<br>Speed<br>(km/h)) | (In<br>Column 6<br>Designated<br>Area Map) |
|---------------------------------------------|--------------------------------------------------------------------------|------------------------------------------------------------------------------------|-----------------------------------------------------------------------------------------------------------------------------------------------------------------------------------------------------------------------------------------------------------------------------------|-------------------------------------|--------------------------------------------|
| (Area 1) in<br>Ward 17                      | East side of<br>Bayview<br>Avenue and<br>West side of<br>Leslie Street   | North side of<br>Finch Avenue<br>East and South<br>side of Steeles<br>Avenue East  | Cummer Avenue<br>between Leslie<br>Street and a point<br>30 metres east of<br>Ruddington Drive<br>Lonergan Crescent<br>between Bally<br>Connor Court<br>(north intersection)<br>and Bally Connor<br>Court (south<br>intersection)                                                 | 30                                  | (Area 1) in<br>Ward 17                     |
| Area 2) in Ward 17                          | East side of<br>Bayview<br>Avenue and<br>West side of<br>Leslie Street   | South side of<br>Finch Avenue<br>East and North<br>side of Sheppard<br>Avenue East | Alamosa Drive between Finch Avenue East and Gatehead Road (East Intersection) Ambrose Road between Sheppard Avenue East and Clarinda Drive Forest Grove Drive between Burbank Drive and the east end of Forest Grove Drive Hawksbury Drive between Elkhorn Drive and Burbank Road | 30                                  | (Area 2) in<br>Ward 17                     |

| (In<br>Column 1<br>Designated<br>Area Name) | (In<br>Column 2<br>East<br>Limit/West<br>Limit of<br>Designated<br>Area) | (In<br>Column 3<br>North<br>Limit/South<br>Limit of<br>Designated<br>Area)         | (In<br>Column 4<br>Excluded<br>Highways or<br>Bridges)                                                                  | (In<br>Column 5<br>Speed<br>(km/h)) | (In<br>Column 6<br>Designated<br>Area Map) |
|---------------------------------------------|--------------------------------------------------------------------------|------------------------------------------------------------------------------------|-------------------------------------------------------------------------------------------------------------------------|-------------------------------------|--------------------------------------------|
| Area 2) in<br>Ward 17                       | East side of<br>Bayview<br>Avenue and<br>West side of<br>Leslie Street   | South side of<br>Finch Avenue<br>East and North<br>side of Sheppard<br>Avenue East | Old Leslie Street<br>between Esther<br>Shiner Boulevard<br>and Sheppard<br>Avenue East<br>(westbound)                   | 30                                  | (Area 2) in<br>Ward 17                     |
|                                             |                                                                          |                                                                                    | Page Avenue<br>between<br>Heathview Avenue<br>and Forest Grove<br>Drive                                                 |                                     |                                            |
|                                             |                                                                          |                                                                                    | Adra Grado Way<br>between Okra<br>Tomar Cres and<br>Leslie Street                                                       |                                     |                                            |
|                                             |                                                                          |                                                                                    | Okra Tomar<br>Crescent between<br>Adra Grado Way<br>(West Intersection)<br>and Adra Grado<br>Way (East<br>Intersection) |                                     |                                            |
| Area 2) in<br>Ward 17                       | East side of<br>Bayview<br>Avenue and<br>West side of<br>Leslie Street   | South side of<br>Finch Avenue<br>East and North<br>side of Sheppard<br>Avenue East | Valliere Place<br>between Page<br>Avenue and west<br>end of Valliere<br>Place                                           | 30                                  | (Area 2) in<br>Ward 17                     |