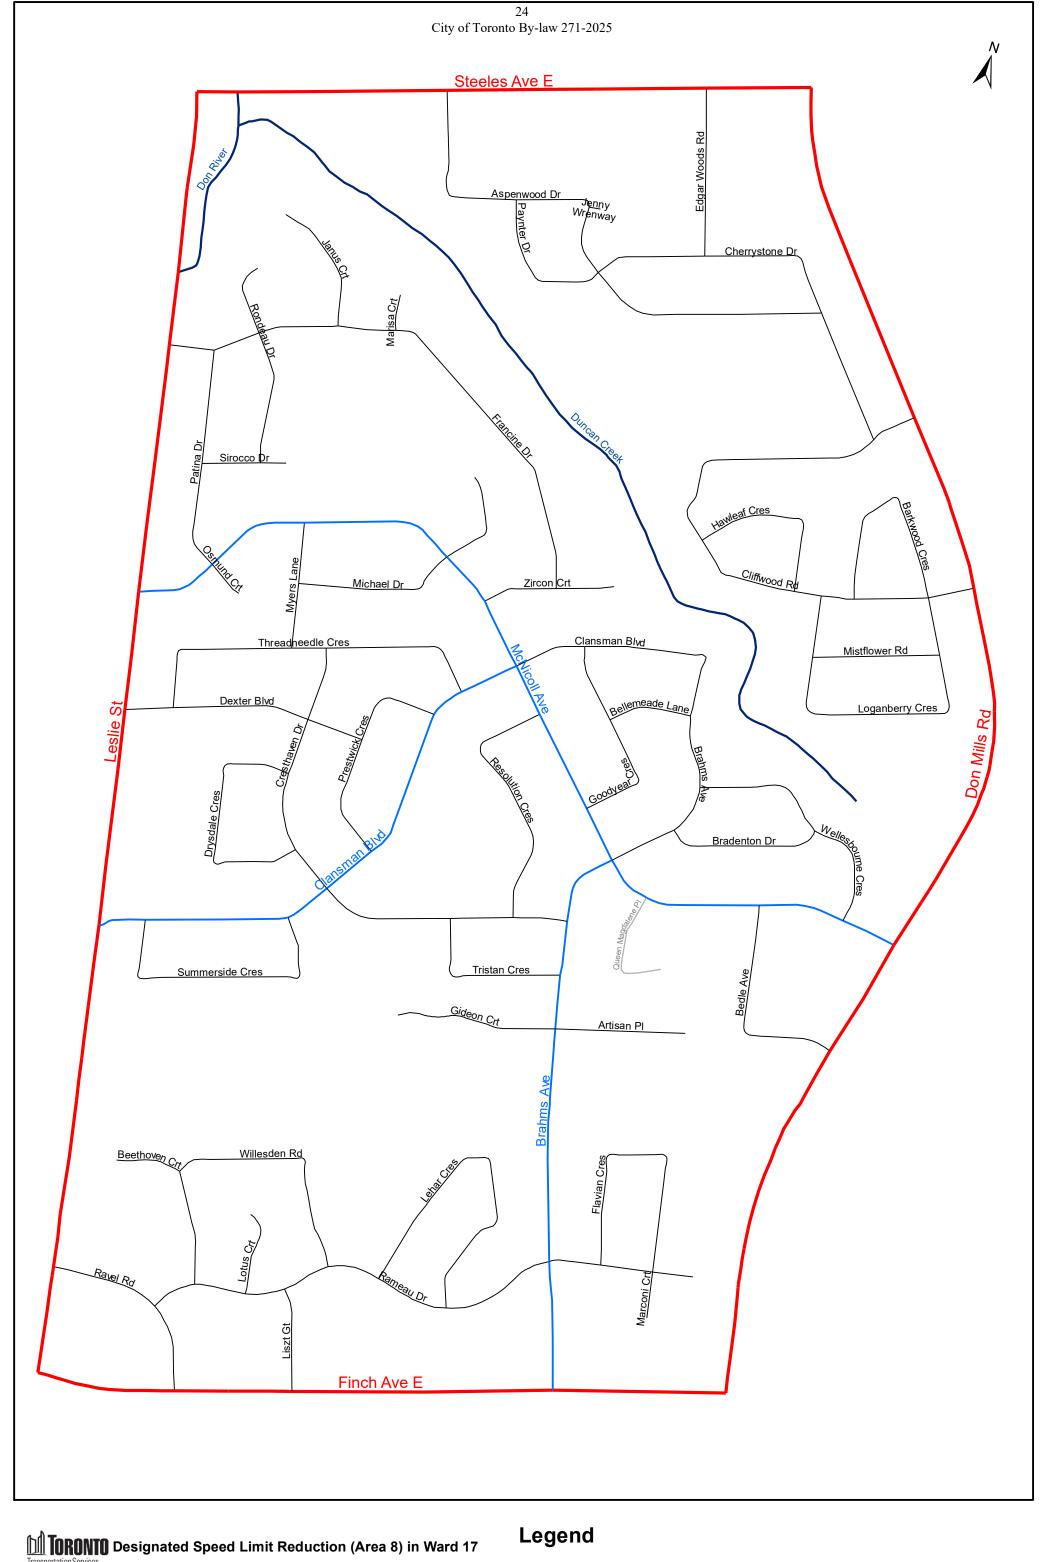

| (In<br>Column 1<br>Designated<br>Area Name) | (In<br>Column 2<br>East<br>Limit/West<br>Limit of<br>Designated<br>Area)         | (In<br>Column 3<br>North<br>Limit/South<br>Limit of<br>Designated<br>Area)        | (In<br>Column 4<br>Excluded<br>Highways or<br>Bridges)                                                   | (In<br>Column 5<br>Speed<br>(km/h)) | (In<br>Column 6<br>Designated<br>Area Map) |
|---------------------------------------------|----------------------------------------------------------------------------------|-----------------------------------------------------------------------------------|----------------------------------------------------------------------------------------------------------|-------------------------------------|--------------------------------------------|
| (Area 8) in<br>Ward 17                      | East side of<br>Leslie Street<br>and West<br>side of Don<br>Mills Road           | North side of<br>Finch Avenue<br>East and South<br>side of Steeles<br>Avenue East | Brahms Avenue<br>between Finch<br>Avenue East and a<br>point 365.7 metres<br>south of McNicoll<br>Avenue | 30                                  | (Area 8) in<br>Ward 17                     |
|                                             |                                                                                  |                                                                                   | Clansman Boulevard between Leslie Street and McNicoll Avenue                                             |                                     |                                            |
|                                             |                                                                                  |                                                                                   | McNicoll Avenue<br>between Leslie<br>Street and Don<br>Mills Road                                        |                                     |                                            |
|                                             |                                                                                  |                                                                                   | Queen Magdalene<br>Place between<br>McNicoll Avenue<br>and end of Queen<br>Magdalene Place               |                                     |                                            |
| (Area 9) in<br>Ward 17                      | East side of<br>Don Mills<br>Road and<br>West side of<br>Victoria Park<br>Avenue | North side of<br>Finch Avenue<br>East and South<br>side of Steeles<br>Avenue East | Cherokee Boulevard between Finch Avenue East and Yucatan Road                                            | 30                                  | (Area 9) in<br>Ward 17                     |
|                                             |                                                                                  |                                                                                   | Cherokee Boulevard between Shawnee Circle (northwest intersection) and Yucatan Road                      |                                     |                                            |
|                                             |                                                                                  |                                                                                   | Cliffwood Road<br>between Don Mills<br>Road and<br>Freshmeadow<br>Drive                                  |                                     |                                            |