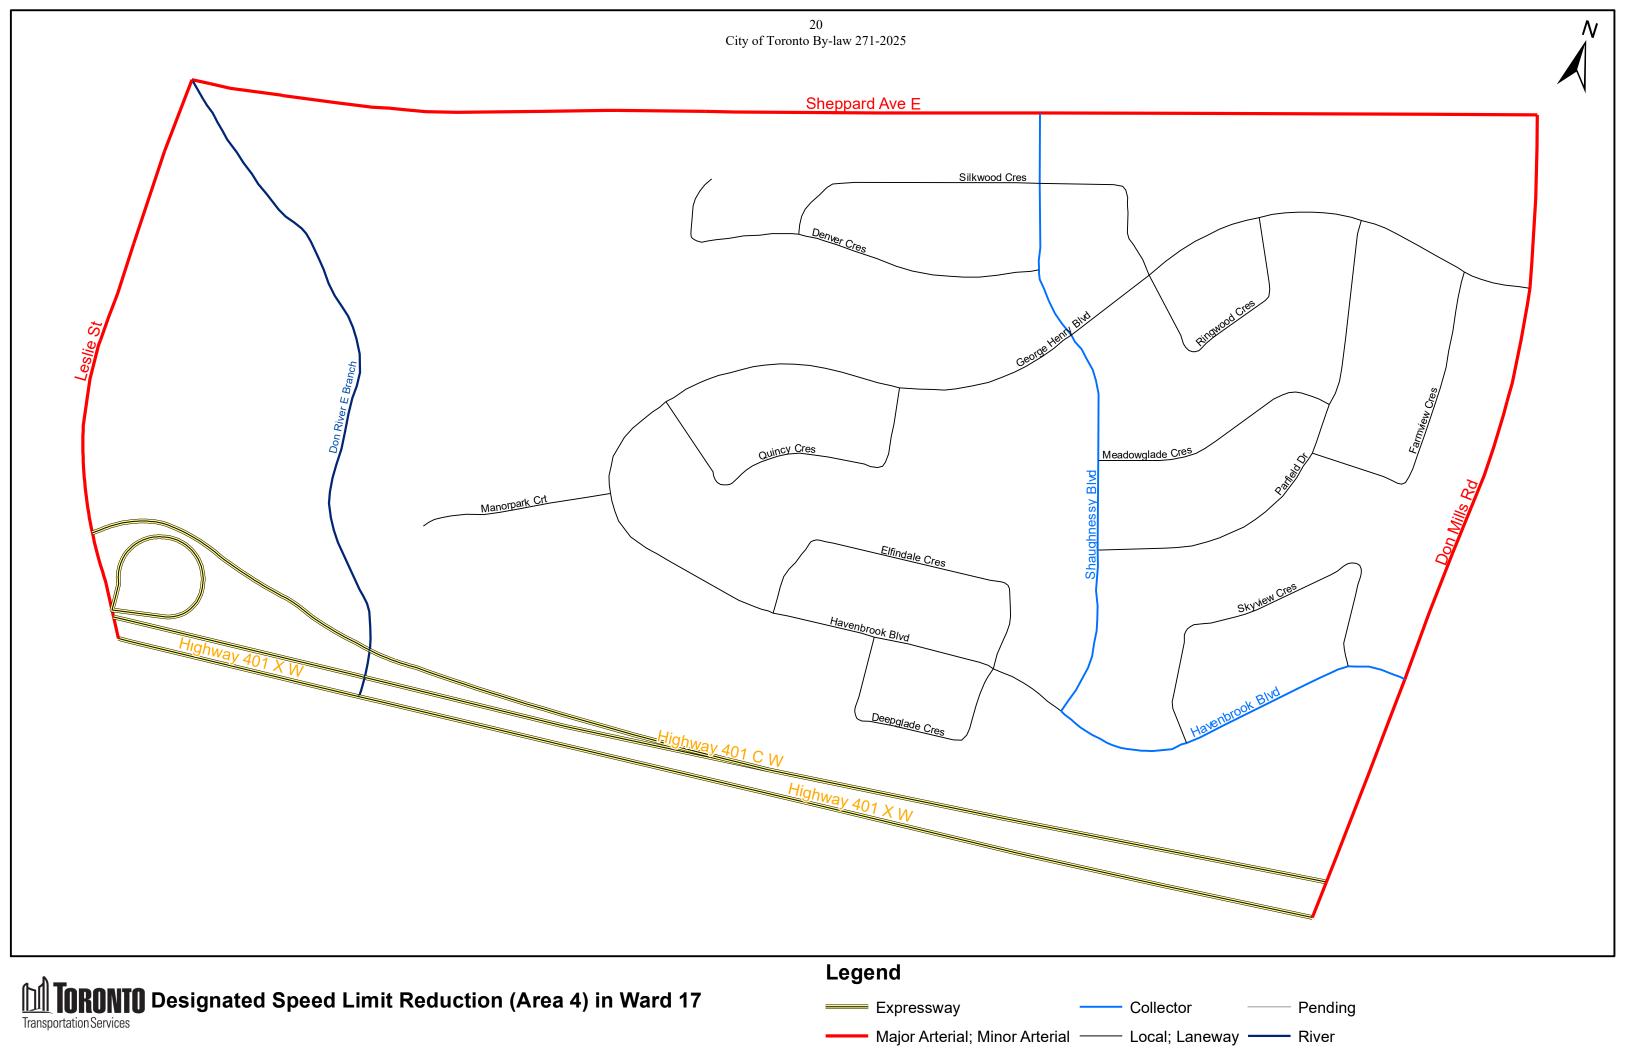

| (In<br>Column 1<br>Designated<br>Area Name) | (In<br>Column 2<br>East<br>Limit/West<br>Limit of<br>Designated<br>Area) | (In<br>Column 3<br>North<br>Limit/South<br>Limit of<br>Designated<br>Area)          | (In<br>Column 4<br>Excluded<br>Highways or<br>Bridges)                                                                     | (In<br>Column 5<br>Speed<br>(km/h)) | (In<br>Column 6<br>Designated<br>Area Map) |
|---------------------------------------------|--------------------------------------------------------------------------|-------------------------------------------------------------------------------------|----------------------------------------------------------------------------------------------------------------------------|-------------------------------------|--------------------------------------------|
| Area 3) in<br>Ward 17                       | East side of<br>Bayview<br>Avenue and<br>West side of<br>Leslie Street   | South side of<br>Sheppard<br>Avenue East and<br>North side of<br>Highway 401 C<br>W | Old Leslie Street<br>between Leslie<br>Station Bus<br>Loop/Old Leslie<br>Street and<br>Sheppard Avenue<br>East (eastbound) | 30                                  | Area 3) in<br>Ward 17                      |
|                                             |                                                                          |                                                                                     | Esther Shiner Boulevard between Provost Drive and Leslie Street                                                            |                                     |                                            |
|                                             |                                                                          |                                                                                     | Provost Drive<br>between Sheppard<br>Avenue East and<br>south end of<br>Provost Drive                                      |                                     |                                            |
|                                             |                                                                          |                                                                                     | Thomas Clark<br>Way between<br>Barberry Place and<br>Rean Drive                                                            |                                     |                                            |
| (Area 4) in<br>Ward 17                      | East side of<br>Leslie Street<br>and West<br>side of Don<br>Mills Road   | South side of<br>Sheppard<br>Avenue East and<br>North side of<br>Highway 401 X      | Havenbrook<br>Boulevard between<br>Don Mills Road<br>and Shaughnessy<br>Boulevard                                          | 30                                  | (Area 4) in<br>Ward 17                     |
|                                             | wiiiis Road                                                              | W W                                                                                 | Shaughnessy Boulevard between Havenbrook Boulevard and Sheppard Avenue East                                                |                                     |                                            |