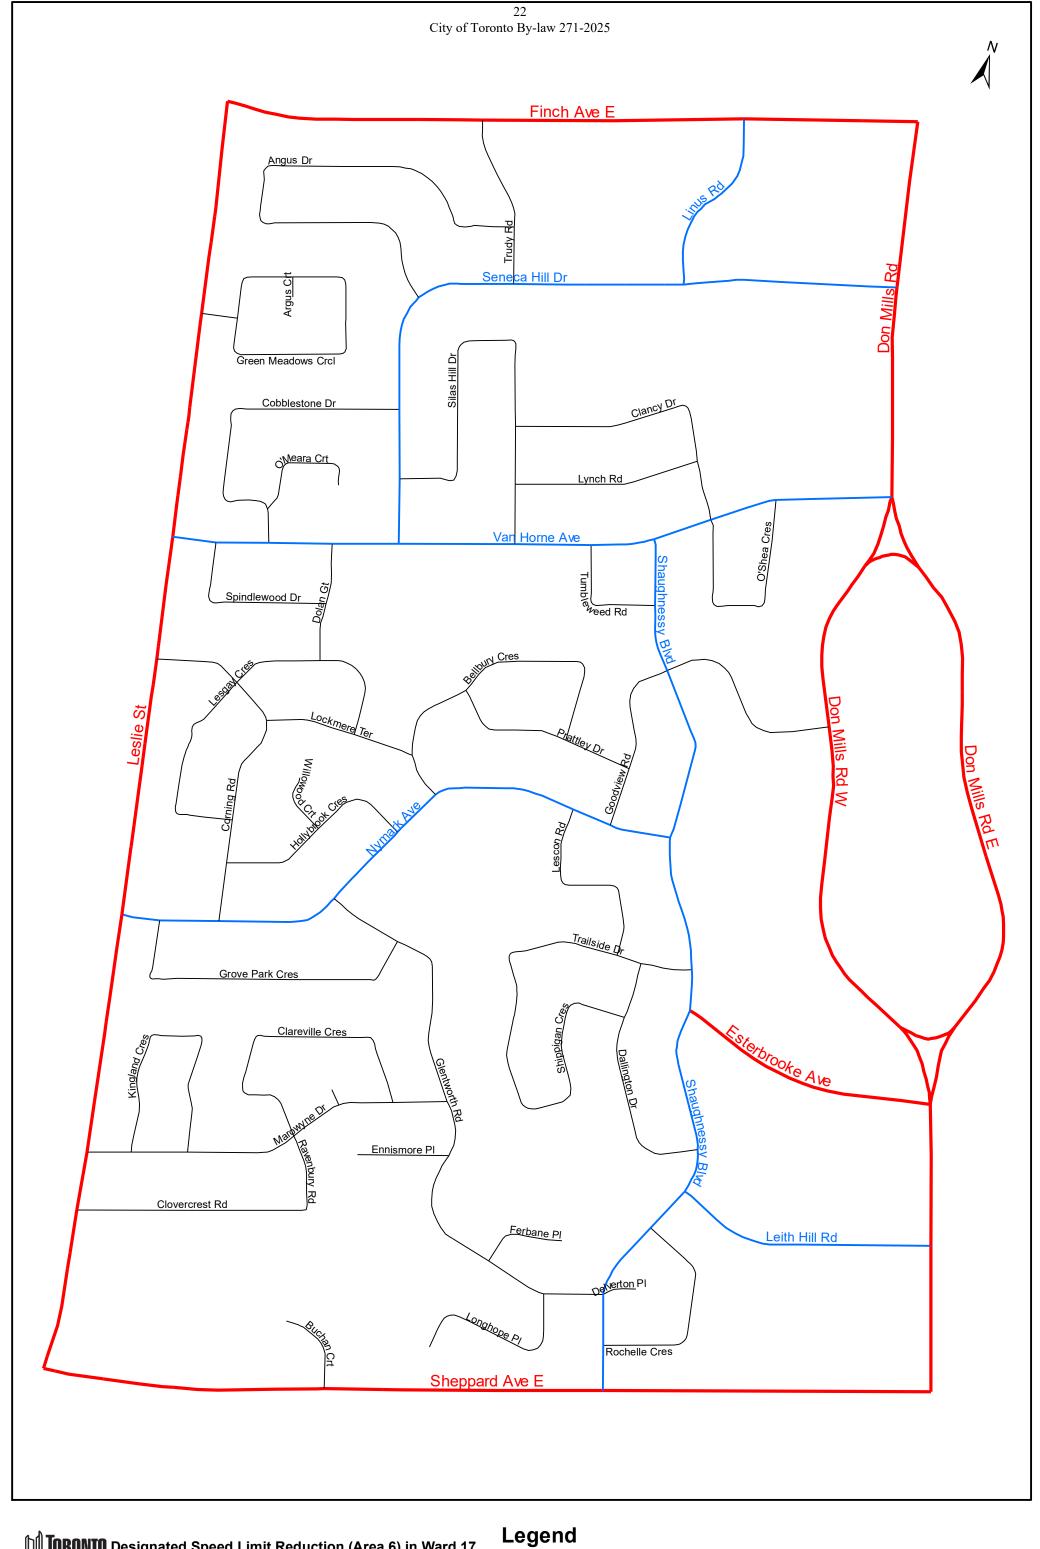

|                                             |                                                                                                                                                                                                                                                                      | <u> </u>                                                                   |                                                                                                                                                                                                                                                                                                                                  |                                     |                                            |
|---------------------------------------------|----------------------------------------------------------------------------------------------------------------------------------------------------------------------------------------------------------------------------------------------------------------------|----------------------------------------------------------------------------|----------------------------------------------------------------------------------------------------------------------------------------------------------------------------------------------------------------------------------------------------------------------------------------------------------------------------------|-------------------------------------|--------------------------------------------|
| (In<br>Column 1<br>Designated<br>Area Name) | (In<br>Column 2<br>East<br>Limit/West<br>Limit of<br>Designated<br>Area)                                                                                                                                                                                             | (In<br>Column 3<br>North<br>Limit/South<br>Limit of<br>Designated<br>Area) | (In<br>Column 4<br>Excluded<br>Highways or<br>Bridges)                                                                                                                                                                                                                                                                           | (In<br>Column 5<br>Speed<br>(km/h)) | (In<br>Column 6<br>Designated<br>Area Map) |
| (Area 6) in<br>Ward 17                      | East side of Leslie Street and West side of Don Mills Road between Finch Avenue East and Don Mills Road East; Don Mills Road East between Don Mills Road (north intersection) and Don Mills Road (south intersection) Don Mills Road between Don Mills Road East and | South side of Finch Avenue East and North side of Sheppard Avenue East     | Don Mills Road West between Van Home Avenue and Esterbrooke Avenue Esterbrooke Avenue between Shaughnessy Boulevard and Don Mills Road Leith Hill Road between Don Mills Road and Shaughnessy Boulevard Linus Road between Finch Avenue East and Seneca Hill Drive Nymark Avenue between Leslie Street and Shaughnessy Boulevard | 30                                  | (Area 6) in<br>Ward 17                     |
|                                             | Sheppard<br>Avenue East                                                                                                                                                                                                                                              |                                                                            | Seneca Hill Drive<br>between Finch<br>Avenue East and<br>Van Horne Avenue<br>Shaughnessy<br>Boulevard between<br>Sheppard Avenue<br>East and Van                                                                                                                                                                                 |                                     |                                            |
|                                             |                                                                                                                                                                                                                                                                      |                                                                            | Home Avenue Van Horne Avenue between Leslie Street and Don Mills Road                                                                                                                                                                                                                                                            |                                     |                                            |
|                                             |                                                                                                                                                                                                                                                                      |                                                                            |                                                                                                                                                                                                                                                                                                                                  |                                     |                                            |