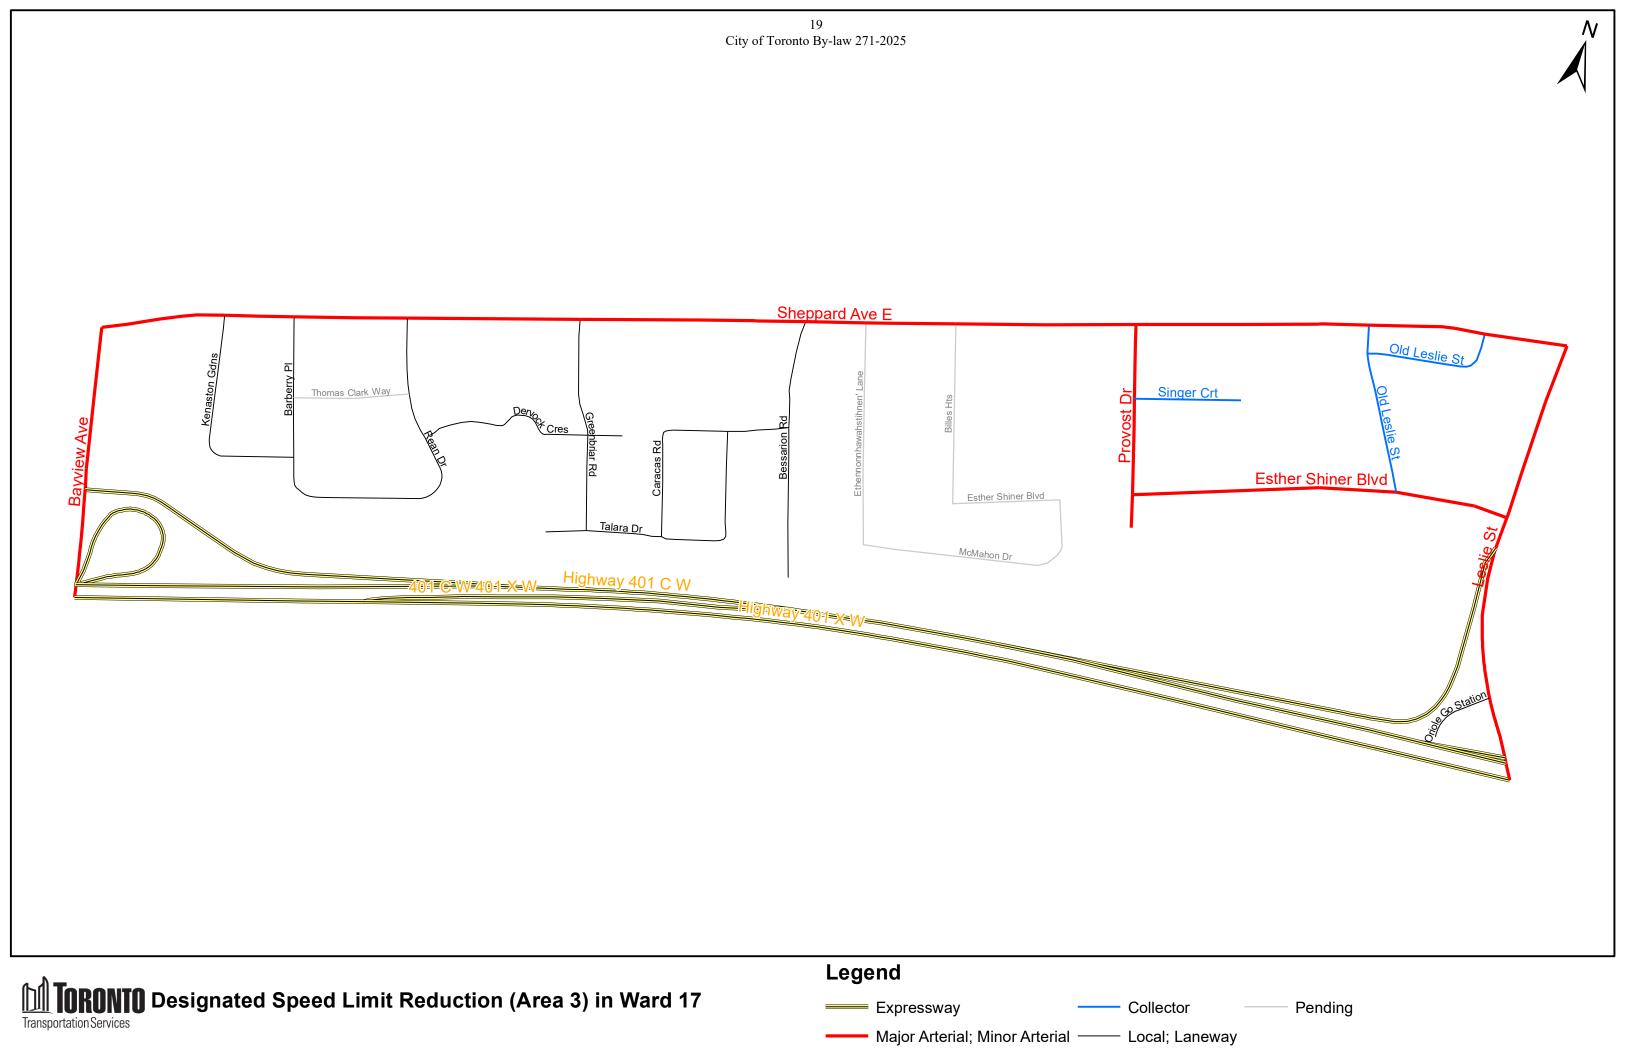

| (In<br>Column 1<br>Designated<br>Area Name) | (In<br>Column 2<br>East<br>Limit/West<br>Limit of<br>Designated<br>Area) | (In<br>Column 3<br>North<br>Limit/South<br>Limit of<br>Designated<br>Area)          | (In<br>Column 4<br>Excluded<br>Highways or<br>Bridges)                                                                     | (In<br>Column 5<br>Speed<br>(km/h)) | (In<br>Column 6<br>Designated<br>Area Map) |
|---------------------------------------------|--------------------------------------------------------------------------|-------------------------------------------------------------------------------------|----------------------------------------------------------------------------------------------------------------------------|-------------------------------------|--------------------------------------------|
| Area 3) in<br>Ward 17                       | East side of<br>Bayview<br>Avenue and<br>West side of<br>Leslie Street   | South side of<br>Sheppard<br>Avenue East and<br>North side of<br>Highway 401 C<br>W | Old Leslie Street<br>between Leslie<br>Station Bus<br>Loop/Old Leslie<br>Street and<br>Sheppard Avenue<br>East (eastbound) | 30                                  | Area 3) in<br>Ward 17                      |
|                                             |                                                                          |                                                                                     | Esther Shiner Boulevard between Provost Drive and Leslie Street                                                            |                                     |                                            |
|                                             |                                                                          |                                                                                     | Provost Drive<br>between Sheppard<br>Avenue East and<br>south end of<br>Provost Drive                                      |                                     |                                            |
|                                             |                                                                          |                                                                                     | Thomas Clark<br>Way between<br>Barberry Place and<br>Rean Drive                                                            |                                     |                                            |
| (Area 4) in<br>Ward 17                      | East side of<br>Leslie Street<br>and West<br>side of Don<br>Mills Road   | South side of<br>Sheppard<br>Avenue East and<br>North side of<br>Highway 401 X      | Havenbrook<br>Boulevard between<br>Don Mills Road<br>and Shaughnessy<br>Boulevard                                          | 30                                  | (Area 4) in<br>Ward 17                     |
|                                             | wiiiis Road                                                              | W W                                                                                 | Shaughnessy Boulevard between Havenbrook Boulevard and Sheppard Avenue East                                                |                                     |                                            |