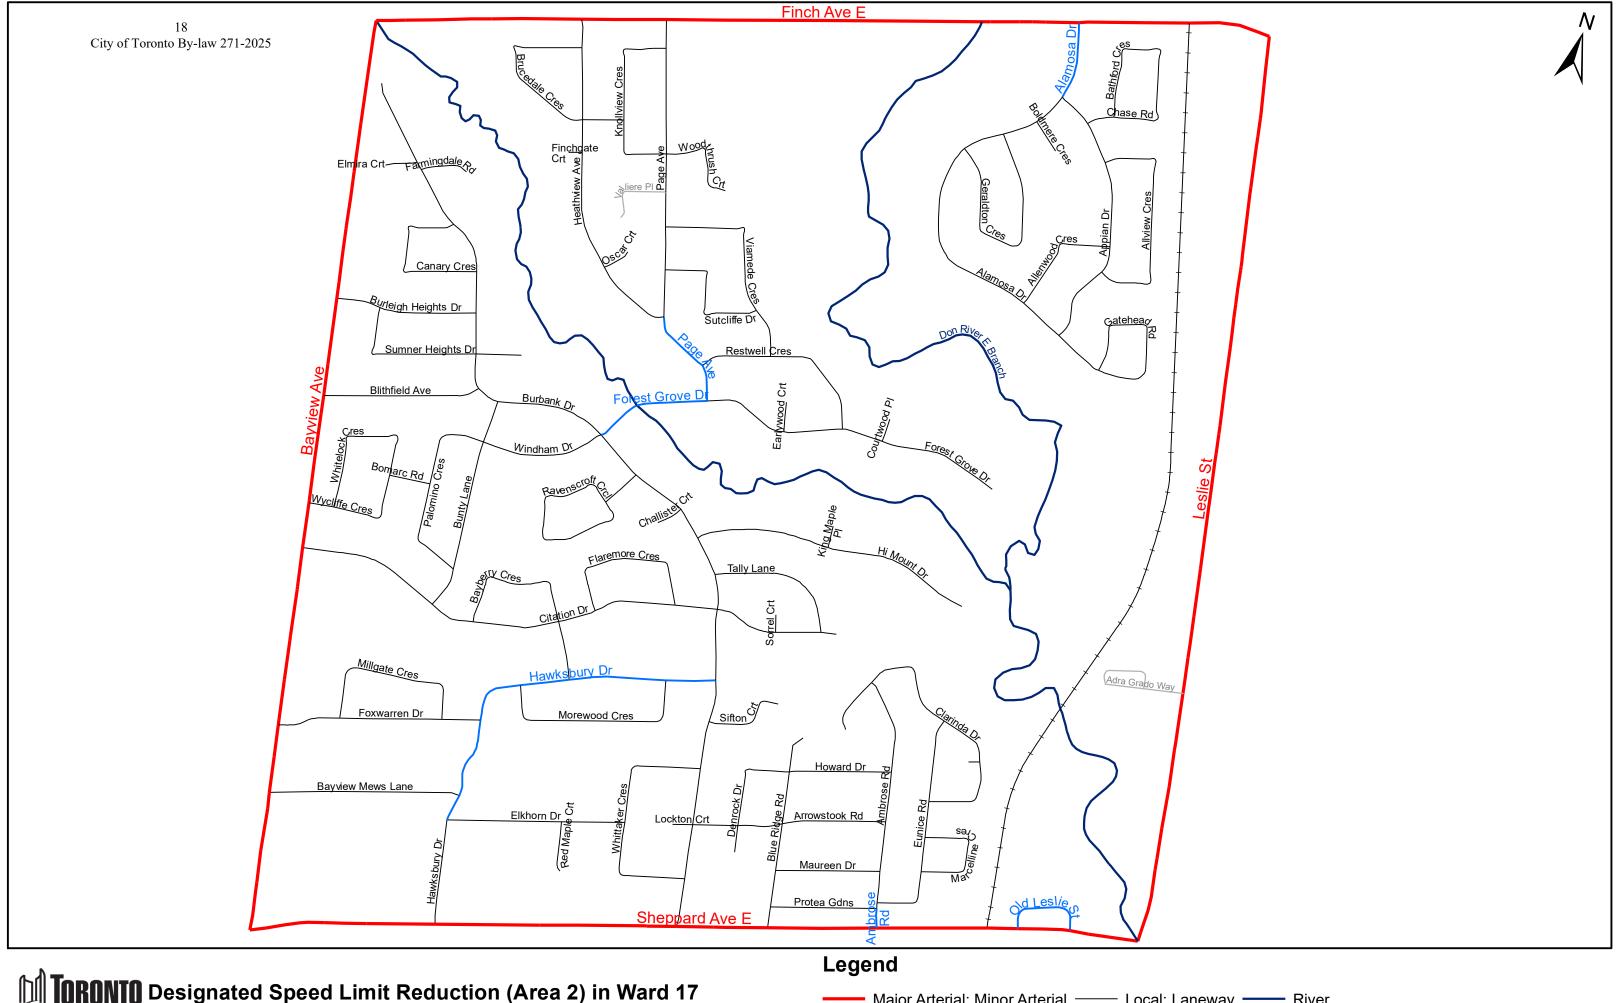

C. By inserting in Schedule XLV (Part 1): Designated Areas – Reduced Speed Areas in § 950-1344, the following in alphabetical order by designated area name

| (In<br>Column 1<br>Designated<br>Area Name) | (In<br>Column 2<br>East<br>Limit/West<br>Limit of<br>Designated<br>Area) | (In<br>Column 3<br>North<br>Limit/South<br>Limit of<br>Designated<br>Area)         | (In<br>Column 4<br>Excluded<br>Highways or<br>Bridges)                                                                                                                                                                                                                            | (In<br>Column 5<br>Speed<br>(km/h)) | (In<br>Column 6<br>Designated<br>Area Map) |
|---------------------------------------------|--------------------------------------------------------------------------|------------------------------------------------------------------------------------|-----------------------------------------------------------------------------------------------------------------------------------------------------------------------------------------------------------------------------------------------------------------------------------|-------------------------------------|--------------------------------------------|
| (Area 1) in<br>Ward 17                      | East side of<br>Bayview<br>Avenue and<br>West side of<br>Leslie Street   | North side of<br>Finch Avenue<br>East and South<br>side of Steeles<br>Avenue East  | Cummer Avenue<br>between Leslie<br>Street and a point<br>30 metres east of<br>Ruddington Drive<br>Lonergan Crescent<br>between Bally<br>Connor Court<br>(north intersection)<br>and Bally Connor<br>Court (south<br>intersection)                                                 | 30                                  | (Area 1) in<br>Ward 17                     |
| Area 2) in Ward 17                          | East side of<br>Bayview<br>Avenue and<br>West side of<br>Leslie Street   | South side of<br>Finch Avenue<br>East and North<br>side of Sheppard<br>Avenue East | Alamosa Drive between Finch Avenue East and Gatehead Road (East Intersection) Ambrose Road between Sheppard Avenue East and Clarinda Drive Forest Grove Drive between Burbank Drive and the east end of Forest Grove Drive Hawksbury Drive between Elkhorn Drive and Burbank Road | 30                                  | (Area 2) in<br>Ward 17                     |

| (In<br>Column 1<br>Designated<br>Area Name) | (In<br>Column 2<br>East<br>Limit/West<br>Limit of<br>Designated<br>Area) | (In<br>Column 3<br>North<br>Limit/South<br>Limit of<br>Designated<br>Area)         | (In<br>Column 4<br>Excluded<br>Highways or<br>Bridges)                                                                  | (In<br>Column 5<br>Speed<br>(km/h)) | (In<br>Column 6<br>Designated<br>Area Map) |
|---------------------------------------------|--------------------------------------------------------------------------|------------------------------------------------------------------------------------|-------------------------------------------------------------------------------------------------------------------------|-------------------------------------|--------------------------------------------|
| Area 2) in<br>Ward 17                       | East side of<br>Bayview<br>Avenue and<br>West side of<br>Leslie Street   | South side of<br>Finch Avenue<br>East and North<br>side of Sheppard<br>Avenue East | Old Leslie Street<br>between Esther<br>Shiner Boulevard<br>and Sheppard<br>Avenue East<br>(westbound)                   | 30                                  | (Area 2) in<br>Ward 17                     |
|                                             |                                                                          |                                                                                    | Page Avenue<br>between<br>Heathview Avenue<br>and Forest Grove<br>Drive                                                 |                                     |                                            |
|                                             |                                                                          |                                                                                    | Adra Grado Way<br>between Okra<br>Tomar Cres and<br>Leslie Street                                                       |                                     |                                            |
|                                             |                                                                          |                                                                                    | Okra Tomar<br>Crescent between<br>Adra Grado Way<br>(West Intersection)<br>and Adra Grado<br>Way (East<br>Intersection) |                                     |                                            |
| Area 2) in<br>Ward 17                       | East side of<br>Bayview<br>Avenue and<br>West side of<br>Leslie Street   | South side of<br>Finch Avenue<br>East and North<br>side of Sheppard<br>Avenue East | Valliere Place<br>between Page<br>Avenue and west<br>end of Valliere<br>Place                                           | 30                                  | (Area 2) in<br>Ward 17                     |