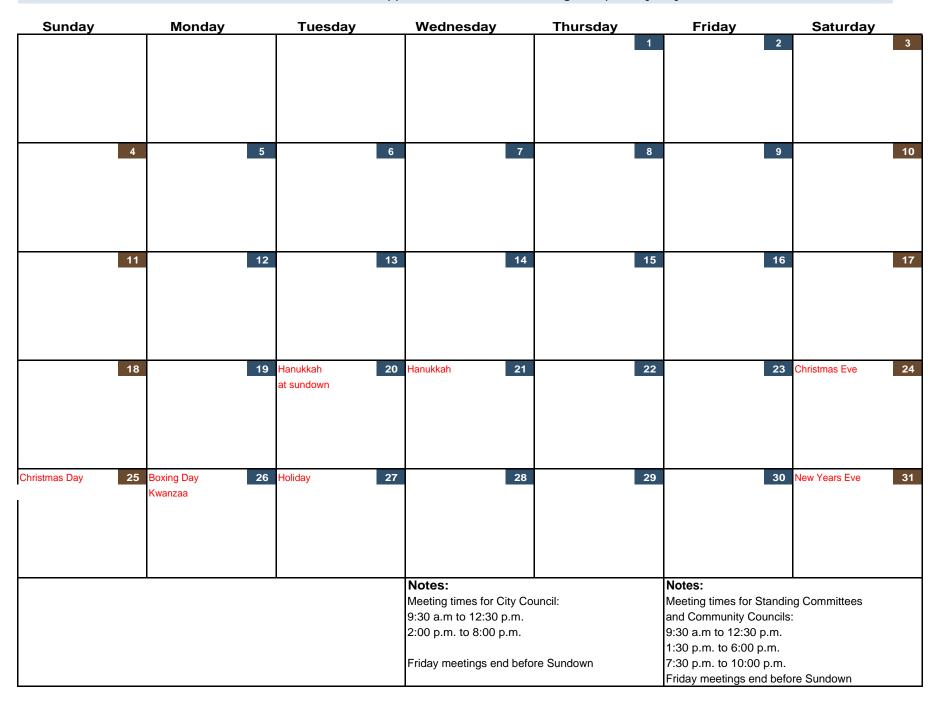

|                                                                                                                                                                           |                                              |
|                           |    |                                         |    |                                                        | <b>Notes:</b><br>Meeting times for City 0<br>9:30 a.m to 12:30 p.m.<br>2:00 p.m. to 8:00 p.m.<br>Friday meetings end be |                                             | Notes:<br>Meeting times for Standir<br>and Community Councils<br>9:30 a.m to 12:30 p.m.<br>1:30 p.m. to 6:00 p.m.<br>7:30 p.m. to 10:00 p.m.<br>Friday meetings end befor |                                              |

#### **December 2011**