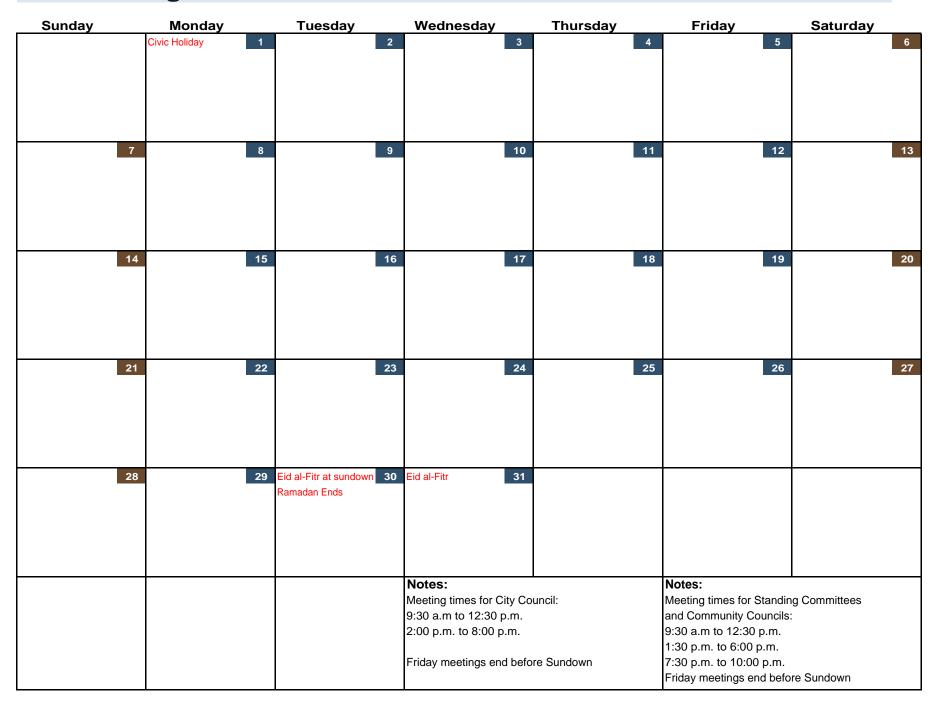

| 2:00 p.m. to 8:00 p                                       | .m.    |                                       | 9:30 a.m to 12:30 p.m<br>1:30 p.m. to 6:00 p.m |                                                   |    |  |
|                |    |               |    |              | Friday meetings en                                        | d befo | re Sundown                            | 7:30 p.m. to 10:00 p.m                         | 1:30 p.m. to 6:00 p.m.<br>7:30 p.m. to 10:00 p.m. |    |  |
|                |    |               |    |              | ,                                                         |        |                                       | Friday meetings end b                          |                                                   |    |  |

August 2011



# September 2011

| Sunday | Monday                | Tuesday                                         | Wednesday                                                                                                           | Thursday                                                    | Friday                                                                                                                                                                                          | Saturday                                          |  |
|--------|-----------------------|-------------------------------------------------|---------------------------------------------------------------------------------------------------------------------|-------------------------------------------------------------|--