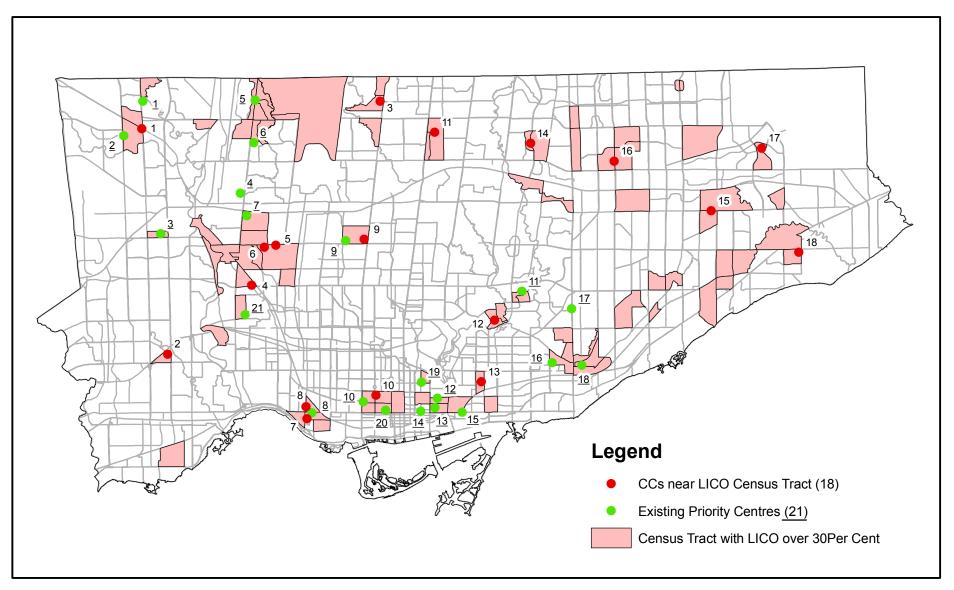

#### **Demographic Shifts in Priority Centre Locations:**

- There have been no changes to the Priority Centre locations since 1999 and not all of the current locations meet the citywide criteria established in 1999.
- The Division has identified the census tracts where economic family prevalence of low income was over 30% in 2005 and found that there are 39 Community Centres that would qualify as Priority Centres, if this was the preferred subsidy model:
  - o 3 of the 21 Priority Centres no longer qualify, although it should be noted that in at least one case the users of the centre are predominantly from a low income development.
  - o 18 additional Community Centres qualify as Priority Centres.
- The names and locations of the Priority Centres are shown in the attached Map entitled "Priority Centre Provision".
- If the City were to add the 18 additional Community Centres as Priority Centres, the foregone revenues would be \$3 million for registered programs and \$2.4 million for permits. The 2010 cost of total foregone revenues for the 39 Community Centres that qualify as Priority Centres could be estimated at \$8.4 million per year.
- Discussion of extending numbers of Priority Centres should consider whether LICO is the most appropriate method of determining financial need. Currently the Division, along with other City Divisions, continues to use LICO as the preferred criteria for measuring poverty.

### **Revised List of Priority Centres (2005)**

| ap ID                                                       | LOCATION                                                                                                                                                                                                                                                                                                                                                                                                                                       | COMMUNITY                                                                                                                                                                                                  | WARD                                                               | ADDRESS                                                                                                                                                                                                                                                                                                               | OWNERSHI                                                                                                        |
|-------------------------------------------------------------|------------------------------------------------------------------------------------------------------------------------------------------------------------------------------------------------------------------------------------------------------------------------------------------------------------------------------------------------------------------------------------------------------------------------------------------------|------------------------------------------------------------------------------------------------------------------------------------------------------------------------------------------------------------|--------------------------------------------------------------------|-----------------------------------------------------------------------------------------------------------------------------------------------------------------------------------------------------------------------------------------------------------------------------------------------------------------------|-----------------------------------------------------------------------------------------------------------------|
| 1                                                           | NORTH KIPLING C.C.                                                                                                                                                                                                                                                                                                                                                                                                                             | ETOBICOKE                                                                                                                                                                                                  | 1                                                                  | 2 ROWNTREE RD                                                                                                                                                                                                                                                                                                         | City                                                                                                            |
| 2                                                           | ELMBANK C.C.                                                                                                                                                                                                                                                                                                                                                                                                                                   | ETOBICOKE                                                                                                                                                                                                  |                                                                    | 10 RAMPART RD                                                                                                                                                                                                                                                                                                         | City                                                                                                            |
| 3                                                           | KINGSVIEW VILLAGE C.S.                                                                                                                                                                                                                                                                                                                                                                                                                         | ETOBICOKE                                                                                                                                                                                                  | 2                                                                  | 1 YORK RD                                                                                                                                                                                                                                                                                                             | Shared Use                                                                                                      |
| 4                                                           | CHALKFARM C.C.                                                                                                                                                                                                                                                                                                                                                                                                                                 | NORTH YORK                                                                                                                                                                                                 | 7                                                                  | 180 CHALKFARM DR                                                                                                                                                                                                                                                                                                      | City                                                                                                            |
|                                                             | DRIFTWOOD C.C                                                                                                                                                                                                                                                                                                                                                                                                                                  | NORTH YORK                                                                                                                                                                                                 |                                                                    | 4401 JANE ST                                                                                                                                                                                                                                                                                                          | City                                                                                                            |
| 6                                                           | OAKDALE C.C.                                                                                                                                                                                                                                                                                                                                                                                                                                   | NORTH YORK                                                                                                                                                                                                 | 8                                                                  | 350 GRANDRAVINE DR                                                                                                                                                                                                                                                                                                    | City                                                                                                            |
| 7                                                           | FALSTAFF C.C.                                                                                                                                                                                                                                                                                                                                                                                                                                  | NORTH YORK                                                                                                                                                                                                 | 12                                                                 | 50 FALSTAFF AVE                                                                                                                                                                                                                                                                                                       | City                                                                                                            |
| 8                                                           | MASARYK-COWAN C.R.C.                                                                                                                                                                                                                                                                                                                                                                                                                           | TORONTO                                                                                                                                                                                                    | 14                                                                 | 220 COWAN AVE                                                                                                                                                                                                                                                                                                         | City                                                                                                            |
| 9                                                           | LAWRENCE HEIGHTS C.C.                                                                                                                                                                                                                                                                                                                                                                                                                          | NORTH YORK                                                                                                                                                                                                 | 15                                                                 | 5 REPLIN RD                                                                                                                                                                                                                                                                                                           | City                                                                                                            |
| 10                                                          | SCADDING COURT C.R.C.                                                                                                                                                                                                                                                                                                                                                                                                                          | TORONTO                                                                                                                                                                                                    | 20                                                                 | 707 DUNDAS ST W                                                                                                                                                                                                                                                                                                       | AOCC                                                                                                            |
| 11                                                          | DENNIS R. TIMBRELL R.C.                                                                                                                                                                                                                                                                                                                                                                                                                        | NORTH YORK                                                                                                                                                                                                 | 26                                                                 | 29 ST DENNIS DR                                                                                                                                                                                                                                                                                                       | City                                                                                                            |
| 12                                                          | REGENT PARK NORTH R.C.                                                                                                                                                                                                                                                                                                                                                                                                                         | TORONTO                                                                                                                                                                                                    | 28                                                                 | 415 GERRARD ST E                                                                                                                                                                                                                                                                                                      | City                                                                                                            |
| 13                                                          | REGENT PARK SOUTH C.C.                                                                                                                                                                                                                                                                                                                                                                                                                         | TORONTO                                                                                                                                                                                                    | 28                                                                 | 203 SACKVILLE GREEN                                                                                                                                                                                                                                                                                                   | City                                                                                                            |
| 14                                                          | JOHN INNES C.R.C.                                                                                                                                                                                                                                                                                                                                                                                                                              | TORONTO                                                                                                                                                                                                    | 27                                                                 | 150 SHERBOURNE ST                                                                                                                                                                                                                                                                                                     | City                                                                                                            |
| 15                                                          | JIMMIE SIMPSON R.C.                                                                                                                                                                                                                                                                                                                                                                                                                            | TORONTO                                                                                                                                                                                                    | 30                                                                 | 870 QUEEN ST E                                                                                                                                                                                                                                                                                                        | City                                                                                                            |
| 16                                                          | SECORD C.C.                                                                                                                                                                                                                                                                                                                                                                                                                                    | EAST YORK                                                                                                                                                                                                  | 31                                                                 | 91 BARRINGTON AVE                                                                                                                                                                                                                                                                                                     | Shared Use                                                                                                      |
| 17                                                          | O'CONNOR C.C.                                                                                                                                                                                                                                                                                                                                                                                                                                  | NORTH YORK                                                                                                                                                                                                 | 34                                                                 | 1386 VICTORIA PARK AVE                                                                                                                                                                                                                                                                                                | City                                                                                                            |
| 18                                                          | OAKRIDGE C.R.C.                                                                                                                                                                                                                                                                                                                                                                                                                                | SCARBOROUGH                                                                                                                                                                                                | 35                                                                 | 63 PHARMACY AVE                                                                                                                                                                                                                                                                                                       | City                                                                                                            |
|                                                             | WELLESLEY C.C.                                                                                                                                                                                                                                                                                                                                                                                                                                 | TORONTO                                                                                                                                                                                                    | 28                                                                 | 495 SHERBOURNE ST                                                                                                                                                                                                                                                                                                     | City                                                                                                            |
| 20                                                          | HARRISON POOL                                                                                                                                                                                                                                                                                                                                                                                                                                  | TORONTO                                                                                                                                                                                                    |                                                                    | 15 STEPHANIE ST                                                                                                                                                                                                                                                                                                       | City                                                                                                            |
| 21                                                          | ROCKCLIFFE M.S.                                                                                                                                                                                                                                                                                                                                                                                                                                | YORK                                                                                                                                                                                                       | 11                                                                 | 400 ROCKCLIFFE BLVD                                                                                                                                                                                                                                                                                                   | TDSB                                                                                                            |
| ommi                                                        | The highlighted locations no longer qua                                                                                                                                                                                                                                                                                                                                                                                                        |                                                                                                                                                                                                            |                                                                    | 1                                                                                                                                                                                                                                                                                                                     |                                                                                                                 |
|                                                             | unity Centres in Close Proximity to L<br>LOCATION                                                                                                                                                                                                                                                                                                                                                                                              |                                                                                                                                                                                                            | s Tracts                                                           | S<br>ADDRESS                                                                                                                                                                                                                                                                                                          | OWNERSHI                                                                                                        |
| ap ID                                                       | unity Centres in Close Proximity to L                                                                                                                                                                                                                                                                                                                                                                                                          | ow Income Censu                                                                                                                                                                                            | s Tracts<br>WARD                                                   |                                                                                                                                                                                                                                                                                                                       | OWNERSHI<br>City                                                                                                |
| ap ID<br>1                                                  | unity Centres in Close Proximity to L<br>LOCATION                                                                                                                                                                                                                                                                                                                                                                                              | ow Income Censu                                                                                                                                                                                            | s Tracts<br>WARD                                                   | ADDRESS                                                                                                                                                                                                                                                                                                               | OWNERSHI<br>City<br>Shared Use                                                                                  |
| ap ID<br>1<br>2                                             | unity Centres in Close Proximity to L<br>LOCATION<br>ALBION POOL & HEALTH CLUB                                                                                                                                                                                                                                                                                                                                                                 | ow Income Censu   COMMUNITY   ETOBICOKE                                                                                                                                                                    | s Tracts<br>WARD<br>1                                              | ADDRESS<br>1485 ALBION RD                                                                                                                                                                                                                                                                                             | City<br>Shared Use                                                                                              |
| ap ID<br>1<br>2<br>3                                        | unity Centres in Close Proximity to L LOCATION ALBION POOL & HEALTH CLUB ISLINGTON COMMUNITY SCHOOL                                                                                                                                                                                                                                                                                                                                            | ow Income Censu   COMMUNITY   ETOBICOKE   ETOBICOKE                                                                                                                                                        | s Tracts WARD  1  5                                                | ADDRESS<br>1485 ALBION RD<br>44 CORDOVA AVE                                                                                                                                                                                                                                                                           | City                                                                                                            |
| ap ID<br>1<br>2<br>3                                        | LINGTON COMMUNITY SCHOOL ANTIBES C.C.                                                                                                                                                                                                                                                                                                                                                                                                          | ow Income Censu COMMUNITY ETOBICOKE ETOBICOKE NORTH YORK                                                                                                                                                   | s Tracts WARD  1  5  10  11                                        | ADDRESS  1485 ALBION RD  44 CORDOVA AVE  140 ANTIBES DR                                                                                                                                                                                                                                                               | City<br>Shared Use<br>City                                                                                      |
| ap ID<br>1<br>2<br>3<br>4<br>5                              | LINITY CENTRES IN Close Proximity to L LOCATION ALBION POOL & HEALTH CLUB ISLINGTON COMMUNITY SCHOOL ANTIBES C.C. MOUNT DENNIS COMMUNITY HALL                                                                                                                                                                                                                                                                                                  | ow Income Censu COMMUNITY ETOBICOKE ETOBICOKE NORTH YORK YORK                                                                                                                                              | s Tracts WARD  1  5  10  11  12                                    | ADDRESS  1485 ALBION RD  44 CORDOVA AVE  140 ANTIBES DR  4 HOLLIS ST                                                                                                                                                                                                                                                  | City<br>Shared Use<br>City<br>City                                                                              |
| ap ID<br>1<br>2<br>3<br>4<br>5<br>6                         | LINITY CENTRES IN Close Proximity to L. LOCATION ALBION POOL & HEALTH CLUB ISLINGTON COMMUNITY SCHOOL ANTIBES C.C. MOUNT DENNIS COMMUNITY HALL AMESBURY C.R.C.                                                                                                                                                                                                                                                                                 | ow Income Censu COMMUNITY ETOBICOKE ETOBICOKE NORTH YORK YORK NORTH YORK                                                                                                                                   | s Tracts WARD  1 5 10 11 12 12                                     | ADDRESS  1485 ALBION RD  44 CORDOVA AVE  140 ANTIBES DR  4 HOLLIS ST  1507 LAWRENCE AVE W                                                                                                                                                                                                                             | City Shared Use City City City                                                                                  |
| ap ID 1 2 3 4 5 6 7                                         | Antibes C.C. MOUNT DENNIS COMMUNITY HALL AMESBURY SPORTS COMPLEX                                                                                                                                                                                                                                                                                                                                                                               | ow Income Censu COMMUNITY ETOBICOKE ETOBICOKE NORTH YORK YORK NORTH YORK NORTH YORK                                                                                                                        | s Tracts WARD  1 5 10 11 12 12 14                                  | ADDRESS  1485 ALBION RD  44 CORDOVA AVE  140 ANTIBES DR  4 HOLLIS ST  1507 LAWRENCE AVE W  155 CULFORD RD                                                                                                                                                                                                             | City Shared Use City City City City City                                                                        |
| ap ID 1 2 3 4 5 6 7                                         | Antibes C.C. MOUNT DENNIS COMMUNITY HALL AMESBURY SPORTS COMPLEX HOLY FAMILY C.R.C.                                                                                                                                                                                                                                                                                                                                                            | ow Income Censul COMMUNITY ETOBICOKE ETOBICOKE NORTH YORK YORK NORTH YORK NORTH YORK TORONTO                                                                                                               | s Tracts WARD  1 5 10 11 12 12 14                                  | ADDRESS  1485 ALBION RD  44 CORDOVA AVE  140 ANTIBES DR  4 HOLLIS ST  1507 LAWRENCE AVE W  155 CULFORD RD  141 CLOSE AVE                                                                                                                                                                                              | City Shared Use City City City City City Shared Use                                                             |
| ap ID 1 2 3 4 5 6 7 8                                       | ALBION POOL & HEALTH CLUB ISLINGTON COMMUNITY SCHOOL ANTIBES C.C. MOUNT DENNIS COMMUNITY HALL AMESBURY C.R.C. AMESBURY SPORTS COMPLEX HOLY FAMILY C.R.C. PARKDALE C.R.C.                                                                                                                                                                                                                                                                       | ow Income Censul COMMUNITY ETOBICOKE ETOBICOKE NORTH YORK YORK NORTH YORK NORTH YORK TORONTO TORONTO                                                                                                       | s Tracts WARD  1 5 10 11 12 12 14 14 15                            | ADDRESS  1485 ALBION RD  44 CORDOVA AVE  140 ANTIBES DR  4 HOLLIS ST  1507 LAWRENCE AVE W  155 CULFORD RD  141 CLOSE AVE  75 LANSDOWNE AVE                                                                                                                                                                            | City Shared Use City City City City City Shared Use Shared Use                                                  |
| ap ID 1 2 3 4 5 6 7 8 9 10                                  | ALBION POOL & HEALTH CLUB ISLINGTON COMMUNITY SCHOOL ANTIBES C.C. MOUNT DENNIS COMMUNITY HALL AMESBURY C.R.C. AMESBURY SPORTS COMPLEX HOLY FAMILY C.R.C. BARBARA FRUM C.C.                                                                                                                                                                                                                                                                     | ow Income Censul COMMUNITY ETOBICOKE ETOBICOKE NORTH YORK YORK NORTH YORK NORTH YORK TORONTO TORONTO NORTH YORK                                                                                            | s Tracts WARD  1 5 10 11 12 12 14 14 15 20                         | ADDRESS  1485 ALBION RD  44 CORDOVA AVE  140 ANTIBES DR  4 HOLLIS ST  1507 LAWRENCE AVE W  155 CULFORD RD  141 CLOSE AVE  75 LANSDOWNE AVE  20 COVINGTON RD                                                                                                                                                           | City Shared Use City City City City Shared Use Shared Use City                                                  |
| ap ID 1 2 3 4 5 6 7 8 9 10 11                               | LINITY CENTRES IN Close Proximity to L.  LOCATION  ALBION POOL & HEALTH CLUB ISLINGTON COMMUNITY SCHOOL ANTIBES C.C. MOUNT DENNIS COMMUNITY HALL AMESBURY C.R.C. AMESBURY SPORTS COMPLEX HOLY FAMILY C.R.C. PARKDALE C.R.C. BARBARA FRUM C.C. CECIL STREET C.C.                                                                                                                                                                                | ow Income Censul COMMUNITY ETOBICOKE ETOBICOKE NORTH YORK YORK NORTH YORK NORTH YORK TORONTO TORONTO NORTH YORK TORONTO                                                                                    | s Tracts WARD  1 5 10 11 12 12 14 14 15 20 23                      | ADDRESS  1485 ALBION RD  44 CORDOVA AVE  140 ANTIBES DR  4 HOLLIS ST  1507 LAWRENCE AVE W  155 CULFORD RD  141 CLOSE AVE  75 LANSDOWNE AVE  20 COVINGTON RD  58 CECIL ST                                                                                                                                              | City Shared Use City City City City Shared Use Shared Use City TNC City                                         |
| ap ID 1 2 3 4 5 6 7 8 9 10 11                               | Inity Centres in Close Proximity to L LOCATION  ALBION POOL & HEALTH CLUB ISLINGTON COMMUNITY SCHOOL ANTIBES C.C. MOUNT DENNIS COMMUNITY HALL AMESBURY C.R.C. AMESBURY SPORTS COMPLEX HOLY FAMILY C.R.C. PARKDALE C.R.C. BARBARA FRUM C.C. CECIL STREET C.C. MITCHELL FIELD C.C. JENNER JEAN-MARIE C.C.                                                                                                                                        | ow Income Censul COMMUNITY ETOBICOKE ETOBICOKE NORTH YORK YORK NORTH YORK NORTH YORK TORONTO TORONTO NORTH YORK TORONTO NORTH YORK                                                                         | s Tracts WARD  1 5 10 11 12 12 14 14 15 20 23                      | ADDRESS  1485 ALBION RD  44 CORDOVA AVE  140 ANTIBES DR  4 HOLLIS ST  1507 LAWRENCE AVE W  155 CULFORD RD  141 CLOSE AVE  75 LANSDOWNE AVE  20 COVINGTON RD  58 CECIL ST  89 CHURCH AVE                                                                                                                               | City Shared Use City City City City Shared Use Shared Use City TNC City                                         |
| ap ID  1 2 3 4 5 6 7 8 9 10 11 12 13                        | Inity Centres in Close Proximity to L LOCATION  ALBION POOL & HEALTH CLUB ISLINGTON COMMUNITY SCHOOL ANTIBES C.C. MOUNT DENNIS COMMUNITY HALL AMESBURY C.R.C. AMESBURY SPORTS COMPLEX HOLY FAMILY C.R.C. PARKDALE C.R.C. BARBARA FRUM C.C. CECIL STREET C.C. MITCHELL FIELD C.C. JENNER JEAN-MARIE C.C.                                                                                                                                        | ow Income Censul COMMUNITY ETOBICOKE ETOBICOKE NORTH YORK YORK NORTH YORK NORTH YORK TORONTO TORONTO NORTH YORK TORONTO NORTH YORK EAST YORK                                                               | s Tracts WARD  1 5 10 11 12 12 14 14 15 20 23 26 30                | ADDRESS  1485 ALBION RD  44 CORDOVA AVE  140 ANTIBES DR  4 HOLLIS ST  1507 LAWRENCE AVE W  155 CULFORD RD  141 CLOSE AVE  75 LANSDOWNE AVE  20 COVINGTON RD  58 CECIL ST  89 CHURCH AVE  48 THORNCLIFFE PARK DR                                                                                                       | City Shared Use City City City City Shared Use Shared Use City TNC City City City                               |
| ap ID  1 2 3 4 5 6 7 8 9 10 11 12 13                        | Inity Centres in Close Proximity to L LOCATION  ALBION POOL & HEALTH CLUB ISLINGTON COMMUNITY SCHOOL ANTIBES C.C. MOUNT DENNIS COMMUNITY HALL AMESBURY C.R.C. AMESBURY SPORTS COMPLEX HOLY FAMILY C.R.C. PARKDALE C.R.C. BARBARA FRUM C.C. CECIL STREET C.C. MITCHELL FIELD C.C. JENNER JEAN-MARIE C.C. EASTVIEW NEIGHBOURHOOD C.C.                                                                                                            | OW Income Censul COMMUNITY ETOBICOKE ETOBICOKE NORTH YORK YORK NORTH YORK NORTH YORK TORONTO TORONTO NORTH YORK TORONTO NORTH YORK EAST YORK TORONTO                                                       | s Tracts WARD  1 5 10 11 12 12 14 14 15 20 23 26 30 33             | ADDRESS  1485 ALBION RD  44 CORDOVA AVE  140 ANTIBES DR  4 HOLLIS ST  1507 LAWRENCE AVE W  155 CULFORD RD  141 CLOSE AVE  75 LANSDOWNE AVE  20 COVINGTON RD  58 CECIL ST  89 CHURCH AVE  48 THORNCLIFFE PARK DR  86 BLAKE ST                                                                                          | City Shared Use City City City City Shared Use Shared Use City TNC City City City AOCC                          |
| ap ID  1 2 3 4 5 6 7 8 9 10 11 12 13 14                     | Inity Centres in Close Proximity to L LOCATION  ALBION POOL & HEALTH CLUB ISLINGTON COMMUNITY SCHOOL ANTIBES C.C. MOUNT DENNIS COMMUNITY HALL AMESBURY C.R.C. AMESBURY SPORTS COMPLEX HOLY FAMILY C.R.C. PARKDALE C.R.C. BARBARA FRUM C.C. CECIL STREET C.C. MITCHELL FIELD C.C. JENNER JEAN-MARIE C.C. EASTVIEW NEIGHBOURHOOD C.C. ORIOLE C.R.C.                                                                                              | OW Income Censul COMMUNITY ETOBICOKE ETOBICOKE NORTH YORK YORK NORTH YORK NORTH YORK TORONTO TORONTO NORTH YORK TORONTO NORTH YORK EAST YORK TORONTO NORTH YORK                                            | s Tracts WARD  1 5 10 11 12 12 14 14 15 20 23 26 30 33 38          | ADDRESS  1485 ALBION RD  44 CORDOVA AVE  140 ANTIBES DR  4 HOLLIS ST  1507 LAWRENCE AVE W  155 CULFORD RD  141 CLOSE AVE  75 LANSDOWNE AVE  20 COVINGTON RD  58 CECIL ST  89 CHURCH AVE  48 THORNCLIFFE PARK DR  86 BLAKE ST  2975 DON MILLS RD W                                                                     | City Shared Use City City City City Shared Use Shared Use City TNC City City City City City City City Cit       |
| ap ID  1 2 3 4 5 6 7 8 9 10 11 12 13 14 15                  | Inity Centres in Close Proximity to L LOCATION  ALBION POOL & HEALTH CLUB ISLINGTON COMMUNITY SCHOOL ANTIBES C.C. MOUNT DENNIS COMMUNITY HALL AMESBURY C.R.C. AMESBURY SPORTS COMPLEX HOLY FAMILY C.R.C. PARKDALE C.R.C. BARBARA FRUM C.C. CECIL STREET C.C. MITCHELL FIELD C.C. JENNER JEAN-MARIE C.C. EASTVIEW NEIGHBOURHOOD C.C. ORIOLE C.R.C. SCARBOROUGH CENTENNIAL R.C.                                                                  | OW Income Censul COMMUNITY ETOBICOKE ETOBICOKE NORTH YORK YORK NORTH YORK NORTH YORK TORONTO TORONTO NORTH YORK TORONTO NORTH YORK EAST YORK TORONTO NORTH YORK SCARBOROUGH                                | s Tracts WARD  1 5 10 11 12 12 14 14 15 20 23 26 30 33 38 40       | ADDRESS  1485 ALBION RD  44 CORDOVA AVE  140 ANTIBES DR  4 HOLLIS ST  1507 LAWRENCE AVE W  155 CULFORD RD  141 CLOSE AVE  75 LANSDOWNE AVE  20 COVINGTON RD  58 CECIL ST  89 CHURCH AVE  48 THORNCLIFFE PARK DR  86 BLAKE ST  2975 DON MILLS RD W  1967 ELLESMERE RD                                                  | City Shared Use City City City City Shared Use Shared Use City TNC City City City City City City City Cit       |
| ap ID  1 2 3 4 5 6 7 8 9 10 11 12 13 14 15 16               | Inity Centres in Close Proximity to L LOCATION  ALBION POOL & HEALTH CLUB ISLINGTON COMMUNITY SCHOOL ANTIBES C.C. MOUNT DENNIS COMMUNITY HALL AMESBURY C.R.C. AMESBURY SPORTS COMPLEX HOLY FAMILY C.R.C. PARKDALE C.R.C. BARBARA FRUM C.C. CECIL STREET C.C. MITCHELL FIELD C.C. JENNER JEAN-MARIE C.C. EASTVIEW NEIGHBOURHOOD C.C. ORIOLE C.R.C. SCARBOROUGH CENTENNIAL R.C. STEPHEN LEACOCK C.C.                                             | OW Income Censul COMMUNITY ETOBICOKE ETOBICOKE NORTH YORK YORK NORTH YORK NORTH YORK TORONTO TORONTO NORTH YORK TORONTO NORTH YORK EAST YORK TORONTO NORTH YORK SCARBOROUGH                                | s Tracts WARD  1 5 10 11 12 12 14 14 15 20 23 26 30 33 38 40 42    | ADDRESS  1485 ALBION RD  44 CORDOVA AVE  140 ANTIBES DR  4 HOLLIS ST  1507 LAWRENCE AVE W  155 CULFORD RD  141 CLOSE AVE  75 LANSDOWNE AVE  20 COVINGTON RD  58 CECIL ST  89 CHURCH AVE  48 THORNCLIFFE PARK DR  86 BLAKE ST  2975 DON MILLS RD W  1967 ELLESMERE RD  2530 BIRCHMOUNT RD                              | City Shared Use City City City City Shared Use Shared Use City TNC City City City City City City City Cit       |
| ap ID  1 2 3 4 5 6 7 8 9 10 11 12 13 14 15 16 17 18         | LINITY CENTRES IN Close Proximity to L LOCATION  ALBION POOL & HEALTH CLUB ISLINGTON COMMUNITY SCHOOL ANTIBES C.C. MOUNT DENNIS COMMUNITY HALL AMESBURY C.R.C. AMESBURY SPORTS COMPLEX HOLY FAMILY C.R.C. PARKDALE C.R.C. BARBARA FRUM C.C. CECIL STREET C.C. MITCHELL FIELD C.C. JENNER JEAN-MARIE C.C. EASTVIEW NEIGHBOURHOOD C.C. ORIOLE C.R.C. SCARBOROUGH CENTENNIAL R.C. STEPHEN LEACOCK C.C.                                            | OW Income Censul COMMUNITY ETOBICOKE ETOBICOKE NORTH YORK YORK NORTH YORK NORTH YORK TORONTO TORONTO NORTH YORK TORONTO NORTH YORK TORONTO NORTH YORK EAST YORK TORONTO NORTH YORK SCARBOROUGH SCARBOROUGH | s Tracts WARD  1 5 10 11 12 12 14 14 15 20 23 26 30 33 38 40 42    | ADDRESS  1485 ALBION RD  44 CORDOVA AVE  140 ANTIBES DR  4 HOLLIS ST  1507 LAWRENCE AVE W  155 CULFORD RD  141 CLOSE AVE  75 LANSDOWNE AVE  20 COVINGTON RD  58 CECIL ST  89 CHURCH AVE  48 THORNCLIFFE PARK DR  86 BLAKE ST  2975 DON MILLS RD W  1967 ELLESMERE RD  2530 BIRCHMOUNT RD  30 SEWELLS RD               | City Shared Use City City City Shared Use Shared Use Shared Use City TNC City City City City City City City Cit |
| ap ID  1 2 3 4 5 6 7 8 9 10 11 12 13 14 15 16 17 18 NC - To | Inity Centres in Close Proximity to L LOCATION  ALBION POOL & HEALTH CLUB ISLINGTON COMMUNITY SCHOOL ANTIBES C.C.  MOUNT DENNIS COMMUNITY HALL AMESBURY C.R.C. AMESBURY SPORTS COMPLEX HOLY FAMILY C.R.C. PARKDALE C.R.C. BARBARA FRUM C.C. CECIL STREET C.C. MITCHELL FIELD C.C. JENNER JEAN-MARIE C.C. EASTVIEW NEIGHBOURHOOD C.C. ORIOLE C.R.C. SCARBOROUGH CENTENNIAL R.C. STEPHEN LEACOCK C.C. MALVERN C.C.                               | OW Income Censul COMMUNITY ETOBICOKE ETOBICOKE NORTH YORK YORK NORTH YORK NORTH YORK TORONTO TORONTO NORTH YORK TORONTO NORTH YORK EAST YORK TORONTO NORTH YORK SCARBOROUGH SCARBOROUGH SCARBOROUGH        | s Tracts WARD  1 5 10 11 12 12 14 14 15 20 23 26 30 33 38 40 42 44 | ADDRESS  1485 ALBION RD  44 CORDOVA AVE  140 ANTIBES DR  4 HOLLIS ST  1507 LAWRENCE AVE W  155 CULFORD RD  141 CLOSE AVE  75 LANSDOWNE AVE  20 COVINGTON RD  58 CECIL ST  89 CHURCH AVE  48 THORNCLIFFE PARK DR  86 BLAKE ST  2975 DON MILLS RD W  1967 ELLESMERE RD  2530 BIRCHMOUNT RD  30 SEWELLS RD  292 MANSE RD | City Shared Use City City City Shared Use Shared Use Shared Use City TNC City City City City City City City Cit |
| ap ID  1 2 3 4 5 6 7 8 9 10 11 12 13 14 15 16 17 18 NC - To | Inity Centres in Close Proximity to L LOCATION  ALBION POOL & HEALTH CLUB ISLINGTON COMMUNITY SCHOOL ANTIBES C.C.  MOUNT DENNIS COMMUNITY HALL AMESBURY C.R.C. AMESBURY SPORTS COMPLEX HOLY FAMILY C.R.C. PARKDALE C.R.C. BARBARA FRUM C.C. CECIL STREET C.C. MITCHELL FIELD C.C. JENNER JEAN-MARIE C.C. EASTVIEW NEIGHBOURHOOD C.C. ORIOLE C.R.C. SCARBOROUGH CENTENNIAL R.C. STEPHEN LEACOCK C.C. MALVERN C.C. Orionto Neighbourhood Centres | OW Income Censul COMMUNITY ETOBICOKE ETOBICOKE NORTH YORK YORK NORTH YORK NORTH YORK TORONTO TORONTO NORTH YORK TORONTO NORTH YORK EAST YORK TORONTO NORTH YORK SCARBOROUGH SCARBOROUGH SCARBOROUGH        | s Tracts WARD  1 5 10 11 12 12 14 14 15 20 23 26 30 33 38 40 42 44 | ADDRESS  1485 ALBION RD  44 CORDOVA AVE  140 ANTIBES DR  4 HOLLIS ST  1507 LAWRENCE AVE W  155 CULFORD RD  141 CLOSE AVE  75 LANSDOWNE AVE  20 COVINGTON RD  58 CECIL ST  89 CHURCH AVE  48 THORNCLIFFE PARK DR  86 BLAKE ST  2975 DON MILLS RD W  1967 ELLESMERE RD  2530 BIRCHMOUNT RD  30 SEWELLS RD  292 MANSE RD | City Shared Use City City City Shared Use Shared Use Shared Use City TNC City City City City City City City Cit |