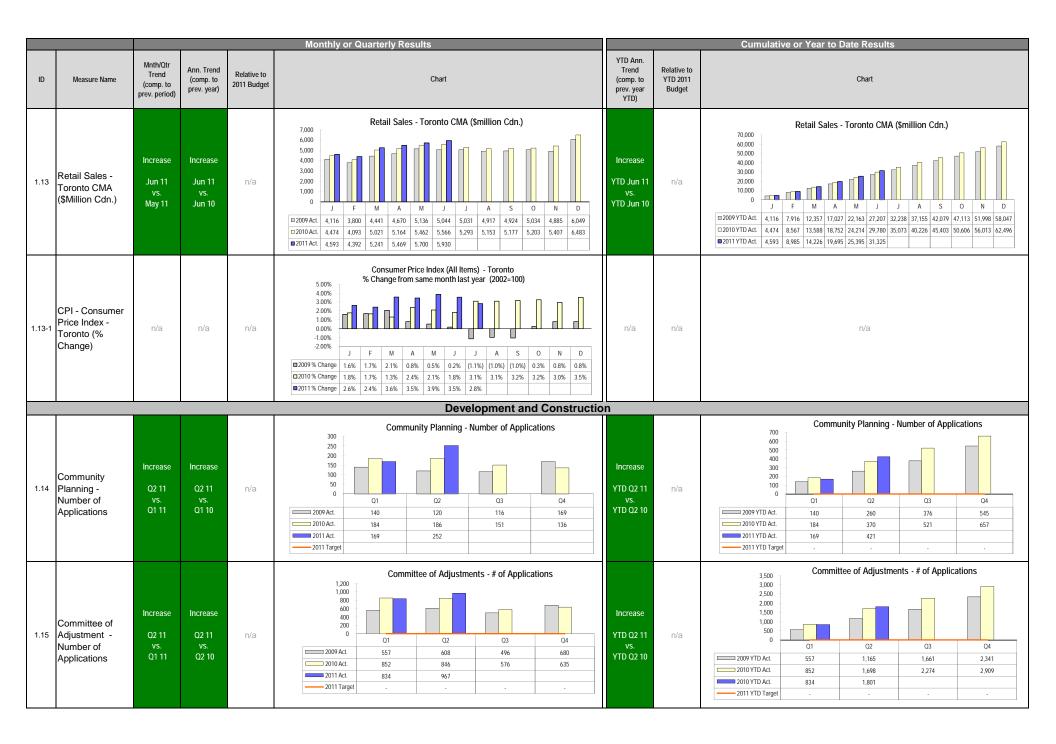

### Toronto's Management Information Dashboard - Q2 2011 Results

Summary and Index

| Summary and Ind                                                                                                                                                                                                                                                                                                                                                                                                                                                                                                     |                                                          | nt Period                                    | Trend                    | YTD                              | Trend                                                                                                          |             |
|---------------------------------------------------------------------------------------------------------------------------------------------------------------------------------------------------------------------------------------------------------------------------------------------------------------------------------------------------------------------------------------------------------------------------------------------------------------------------------------------------------------------|----------------------------------------------------------|----------------------------------------------|--------------------------|----------------------------------|----------------------------------------------------------------------------------------------------------------|-------------|
|                                                                                                                                                                                                                                                                                                                                                                                                                                                                                                                     | vs.<br>previous<br>period                                | vs.<br>previous<br>year                      | vs. budget               | vs.<br>previous<br>year          | vs. budget                                                                                                     | Page<br>Ref |
| art 1 – Indicators for the City of Toronto as a Whole                                                                                                                                                                                                                                                                                                                                                                                                                                                               |                                                          |                                              |                          |                                  |                                                                                                                |             |
| ealth of Toronto's Economy                                                                                                                                                                                                                                                                                                                                                                                                                                                                                          |                                                          |                                              |                          |                                  |                                                                                                                |             |
| uilding - Percent of Vacant Office / Industrial Space                                                                                                                                                                                                                                                                                                                                                                                                                                                               |                                                          |                                              |                          |                                  |                                                                                                                |             |
| 1.01 Industrial                                                                                                                                                                                                                                                                                                                                                                                                                                                                                                     | Decrease                                                 | Derease                                      | -                        | -                                | -                                                                                                              | 1           |
| 1.02 Office                                                                                                                                                                                                                                                                                                                                                                                                                                                                                                         | Decrease                                                 | Decrease                                     | -                        | -                                | -                                                                                                              | 1           |
| ankruptcies                                                                                                                                                                                                                                                                                                                                                                                                                                                                                                         |                                                          |                                              |                          |                                  |                                                                                                                |             |
| 1.03 Personal                                                                                                                                                                                                                                                                                                                                                                                                                                                                                                       | Stable                                                   | Decrease                                     | -                        | Decrease                         | -                                                                                                              | 1           |
| 1.04 Business                                                                                                                                                                                                                                                                                                                                                                                                                                                                                                       | Increase                                                 | Decrease                                     | -                        | Decrease                         | -                                                                                                              | 1           |
| mployment                                                                                                                                                                                                                                                                                                                                                                                                                                                                                                           |                                                          |                                              |                          |                                  |                                                                                                                |             |
| 1.05 Number of Employed Toronto Residents (Seasonally Adjusted)                                                                                                                                                                                                                                                                                                                                                                                                                                                     | Increase                                                 | Decrease                                     | -                        | -                                | -                                                                                                              | 2           |
| 1.06 Percent of City of Toronto Employed Residents who are Self-Employed                                                                                                                                                                                                                                                                                                                                                                                                                                            | Decrease                                                 | Decrease                                     | -                        | -                                | -                                                                                                              | 2           |
| 1.07 Unemployment Rate (Seasonally Adjusted)                                                                                                                                                                                                                                                                                                                                                                                                                                                                        | Decrease                                                 | Decrease                                     | -                        | -                                | -                                                                                                              | 2           |
| 1.08 Number of Employment Insurance Beneficiaries                                                                                                                                                                                                                                                                                                                                                                                                                                                                   | Decrease                                                 | Decrease                                     | -                        | -                                | -                                                                                                              | 2           |
| 1.09 Average weekly hours worked                                                                                                                                                                                                                                                                                                                                                                                                                                                                                    | Stable                                                   | Increase                                     |                          | -                                | •                                                                                                              | 3           |
| ther Economic Indicators                                                                                                                                                                                                                                                                                                                                                                                                                                                                                            |                                                          |                                              |                          |                                  |                                                                                                                |             |
| 1.10 Average Home Price - City of Toronto                                                                                                                                                                                                                                                                                                                                                                                                                                                                           | Decrease                                                 | Increase                                     |                          | -                                | •                                                                                                              | 3           |
| 1.11 Number of Home Sales - City of Toronto                                                                                                                                                                                                                                                                                                                                                                                                                                                                         | Decrease                                                 | Increase                                     | -                        | Stable                           | -                                                                                                              | 3           |
| 1.12 Ontario Product Exports to U.S.                                                                                                                                                                                                                                                                                                                                                                                                                                                                                | Decrease                                                 | Increase                                     |                          | -                                | · ·                                                                                                            | 3           |
| 1.13 Retail Sales Toronto CMA                                                                                                                                                                                                                                                                                                                                                                                                                                                                                       | Increase                                                 | Increase                                     | •                        | Increase                         | · ·                                                                                                            | 4           |
| 13-1 Consumer Price Index - Percent Change                                                                                                                                                                                                                                                                                                                                                                                                                                                                          |                                                          | · ·                                          |                          | -                                | · ·                                                                                                            | 4           |
| evelopment and Construction                                                                                                                                                                                                                                                                                                                                                                                                                                                                                         |                                                          | i i                                          |                          |                                  | 1                                                                                                              |             |
| anning Applications                                                                                                                                                                                                                                                                                                                                                                                                                                                                                                 |                                                          |                                              |                          |                                  |                                                                                                                |             |
| 1.14 Community Planning - Number of Applications                                                                                                                                                                                                                                                                                                                                                                                                                                                                    | Increase                                                 | Increase                                     | •                        | Increase                         | · ·                                                                                                            | 4           |
| 1.15 Committee of Adjustment - Number of Applications                                                                                                                                                                                                                                                                                                                                                                                                                                                               | Increase                                                 | Increase                                     |                          | Increase                         | · ·                                                                                                            | 4           |
| uilding Permits (\$Construction Value)                                                                                                                                                                                                                                                                                                                                                                                                                                                                              |                                                          |                                              |                          |                                  |                                                                                                                |             |
| 1.16 All Permits Issued                                                                                                                                                                                                                                                                                                                                                                                                                                                                                             | Decrease                                                 | Decrease                                     | •                        | Increase                         | · ·                                                                                                            | 5           |
| 1.17 All Permits Received                                                                                                                                                                                                                                                                                                                                                                                                                                                                                           | Increase                                                 | Decrease                                     |                          | Decrease                         | · ·                                                                                                            | 5           |
| 1.18 Residential Permits- Issued                                                                                                                                                                                                                                                                                                                                                                                                                                                                                    | Decrease                                                 | Stable                                       |                          | Increase                         | · ·                                                                                                            | 5           |
| 1.19 Residential Permits- Received                                                                                                                                                                                                                                                                                                                                                                                                                                                                                  | Increase                                                 | Increase                                     |                          | Decrease                         | · ·                                                                                                            | 5           |
| 1.20 ICI Permits - Issued                                                                                                                                                                                                                                                                                                                                                                                                                                                                                           | Decrease                                                 | Decrease                                     |                          | Decrease                         | · ·                                                                                                            | 6           |
| 1.21 ICI Permits - Received                                                                                                                                                                                                                                                                                                                                                                                                                                                                                         | Decrease                                                 | Decrease                                     |                          | Decrease                         |                                                                                                                | 6           |
| ommunity Vulnerability                                                                                                                                                                                                                                                                                                                                                                                                                                                                                              |                                                          |                                              |                          |                                  | i i                                                                                                            | İ.          |
| 1.22 Ontario - Percent of Residential Mortgages in Arrears > 3 months                                                                                                                                                                                                                                                                                                                                                                                                                                               | Decrease                                                 | Decease                                      |                          |                                  | · ·                                                                                                            | 6           |
| 1.23 Food Bank Usage                                                                                                                                                                                                                                                                                                                                                                                                                                                                                                | Decrease                                                 | Decrease                                     | -                        | Decrease                         | · ·                                                                                                            | 6           |
| art 2 – Indicators for the City of Toronto Government and Services                                                                                                                                                                                                                                                                                                                                                                                                                                                  |                                                          |                                              |                          |                                  |                                                                                                                |             |
| visional Statistics Indicative of Economy                                                                                                                                                                                                                                                                                                                                                                                                                                                                           |                                                          |                                              |                          |                                  |                                                                                                                | 1           |
| usiness Licenses                                                                                                                                                                                                                                                                                                                                                                                                                                                                                                    |                                                          |                                              |                          |                                  |                                                                                                                |             |
| 2.01 Number of Business Licenses Renewed                                                                                                                                                                                                                                                                                                                                                                                                                                                                            | Increase                                                 | Increase                                     | •                        | Increase                         |                                                                                                                | 7           |
| 2.02 Number of New Business Licenses Issued                                                                                                                                                                                                                                                                                                                                                                                                                                                                         | Increase                                                 | Decrease                                     |                          | Decrease                         |                                                                                                                | 7           |
| IC Ridership                                                                                                                                                                                                                                                                                                                                                                                                                                                                                                        |                                                          |                                              |                          |                                  |                                                                                                                |             |
| 2.05 Total average Weekday Ridership Ridership                                                                                                                                                                                                                                                                                                                                                                                                                                                                      | Decrease                                                 | Increase                                     | •                        | · ·                              | · ·                                                                                                            | 7           |
| 2.06 ITC Annual Passenger Rides Peak and Ivon-Peak                                                                                                                                                                                                                                                                                                                                                                                                                                                                  | Increase                                                 | Increase                                     | •                        | -                                | · ·                                                                                                            | 7           |
| 2.07 TTC Monthly Ridership                                                                                                                                                                                                                                                                                                                                                                                                                                                                                          | Increase                                                 | Increase                                     | Above                    | Increase                         | Above                                                                                                          | 8           |
| pplications for City Jobs Received by Human Resources                                                                                                                                                                                                                                                                                                                                                                                                                                                               |                                                          |                                              |                          |                                  |                                                                                                                |             |
| 2.08 HR- Number of Job Applications Received (per External Advertisement)                                                                                                                                                                                                                                                                                                                                                                                                                                           | Increase                                                 | Stable                                       |                          | · ·                              | · ·                                                                                                            | 8           |
|                                                                                                                                                                                                                                                                                                                                                                                                                                                                                                                     | Decrease                                                 | Decrease                                     |                          | · ·                              | · ·                                                                                                            | 8           |
| 2.09 HR- Number of Summer Job Applications Received (per Summer Job Opportunity on Web)                                                                                                                                                                                                                                                                                                                                                                                                                             |                                                          | Decrease                                     |                          | Decrease                         | · ·                                                                                                            | 8           |
|                                                                                                                                                                                                                                                                                                                                                                                                                                                                                                                     | Decrease                                                 | 000000000                                    |                          |                                  | i and the second se | İ.          |
| 2.10 HR- Total General Job Applications Submitted On-Line                                                                                                                                                                                                                                                                                                                                                                                                                                                           | Decrease                                                 |                                              |                          |                                  |                                                                                                                |             |
| 2.10 HR- Total General Job Applications Submitted On-Line<br>ey Revenue Sources                                                                                                                                                                                                                                                                                                                                                                                                                                     | Decrease<br>Increase                                     | Decrease                                     | -                        | Decrease                         |                                                                                                                | 9           |
| 2.10 HR- Total General Job Applications Submitted On-Line<br>ey Revenue Sources<br>2.11 Interest charges applied to tax account arrears                                                                                                                                                                                                                                                                                                                                                                             |                                                          |                                              | -<br>Above               | Decrease<br>Increase             | -<br>Above                                                                                                     | 9           |
| 2.10 HR- Total General Job Applications Submitted On-Line<br>ey Revenue Sources<br>2.11 Interest charges applied to tax account arrears<br>2.12 TTC User Fees                                                                                                                                                                                                                                                                                                                                                       | Increase                                                 | Decrease                                     | -<br>Above               |                                  | -<br>Above                                                                                                     |             |
| 2.10       HR- Total General Job Applications Submitted On-Line         ey Revenue Sources       2.11         2.11       Interest charges applied to tax account arrears         2.12       TTC User Fees         2.13       Water Revenues for all Water Customers                                                                                                                                                                                                                                                 | Increase<br>Increase                                     | Decrease<br>Increase                         | -<br>Above<br>-<br>Above | Increase<br>Decrease             | - Above                                                                                                        | 9<br>9      |
| <ul> <li>2.10 HR- Total General Job Applications Submitted On-Line</li> <li>ey Revenue Sources</li> <li>2.11 Interest charges applied to tax account arrears</li> <li>2.12 TTC User Fees</li> <li>2.13 Water Revenues for all Water Customers</li> <li>2.14 Revenue from Land Transfer Tax</li> </ul>                                                                                                                                                                                                               | Increase<br>Increase<br>Increase<br>Increase<br>Increase | Decrease<br>Increase<br>Decrease<br>Increase | -<br>Above               | Increase<br>Decrease<br>Increase | -<br>Above                                                                                                     | 9<br>9<br>9 |
| <ul> <li>2.09 HR- Number of Summer Job Applications Received (per Summer Job Opportunity on Web)</li> <li>2.10 HR- Total General Job Applications Submitted On-Line</li> <li>ey Revenue Sources</li> <li>2.11 Interest charges applied to tax account arrears</li> <li>2.12 TTC User Fees</li> <li>2.13 Water Revenues for all Water Customers</li> <li>2.14 Revenue from Land Transfer Tax</li> <li>2.16 City Cost for Social Assistance Benefits</li> <li>2.17 Fees Generated by Planning Applications</li> </ul> | Increase<br>Increase<br>Increase<br>Increase             | Decrease<br>Increase<br>Decrease             | -                        | Increase<br>Decrease             | •                                                                                                              | 9           |