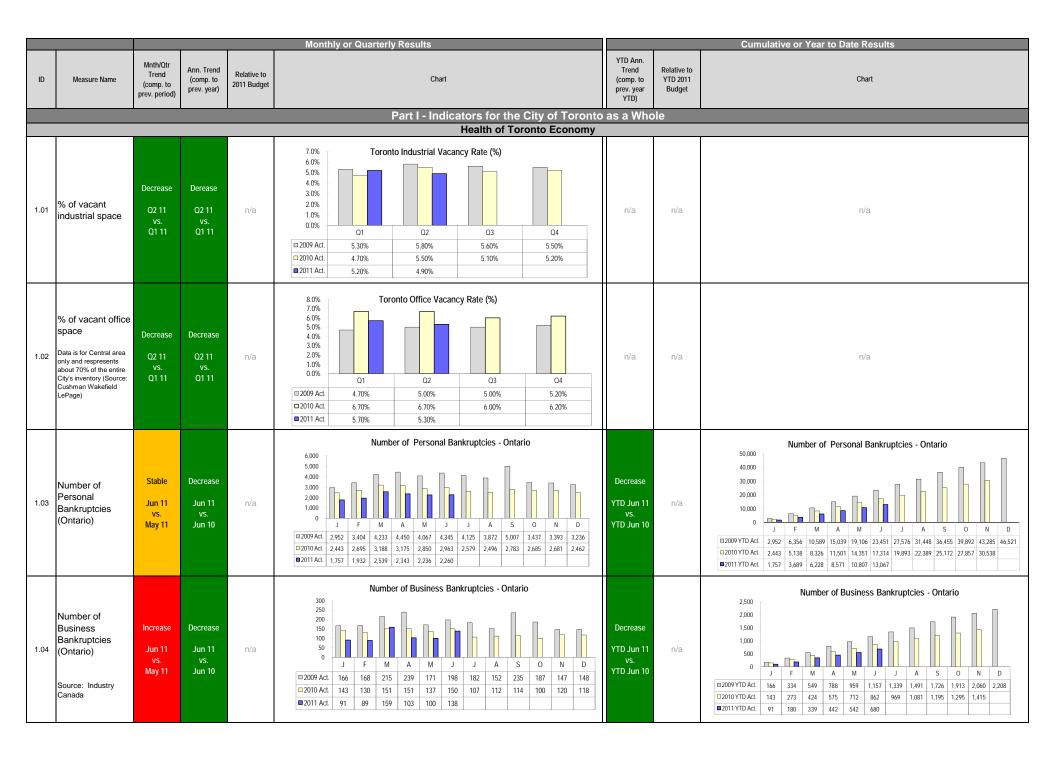

### Toronto's Management Information Dashboard - Q2 2011 Results

Summary and Index

| Summary and Ind                                                                                                                                                                                                                                                                                                                                                                                                                                                                                                     |                                                          | nt Period                                    | Trend                    | YTD                              | Trend                                                                                                          |             |
|---------------------------------------------------------------------------------------------------------------------------------------------------------------------------------------------------------------------------------------------------------------------------------------------------------------------------------------------------------------------------------------------------------------------------------------------------------------------------------------------------------------------|----------------------------------------------------------|----------------------------------------------|--------------------------|----------------------------------|----------------------------------------------------------------------------------------------------------------|-------------|
|                                                                                                                                                                                                                                                                                                                                                                                                                                                                                                                     | vs.<br>previous<br>period                                | vs.<br>previous<br>year                      | vs. budget               | vs.<br>previous<br>year          | vs. budget                                                                                                     | Page<br>Ref |
| art 1 – Indicators for the City of Toronto as a Whole                                                                                                                                                                                                                                                                                                                                                                                                                                                               |                                                          |                                              |                          |                                  |                                                                                                                |             |
| ealth of Toronto's Economy                                                                                                                                                                                                                                                                                                                                                                                                                                                                                          |                                                          |                                              |                          |                                  |                                                                                                                |             |
| uilding - Percent of Vacant Office / Industrial Space                                                                                                                                                                                                                                                                                                                                                                                                                                                               |                                                          |                                              |                          |                                  |                                                                                                                |             |
| 1.01 Industrial                                                                                                                                                                                                                                                                                                                                                                                                                                                                                                     | Decrease                                                 | Derease                                      | -                        | -                                | -                                                                                                              | 1           |
| 1.02 Office                                                                                                                                                                                                                                                                                                                                                                                                                                                                                                         | Decrease                                                 | Decrease                                     | -                        | -                                | -                                                                                                              | 1           |
| ankruptcies                                                                                                                                                                                                                                                                                                                                                                                                                                                                                                         |                                                          |                                              |                          |                                  |                                                                                                                |             |
| 1.03 Personal                                                                                                                                                                                                                                                                                                                                                                                                                                                                                                       | Stable                                                   | Decrease                                     | -                        | Decrease                         | -                                                                                                              | 1           |
| 1.04 Business                                                                                                                                                                                                                                                                                                                                                                                                                                                                                                       | Increase                                                 | Decrease                                     | -                        | Decrease                         | -                                                                                                              | 1           |
| mployment                                                                                                                                                                                                                                                                                                                                                                                                                                                                                                           |                                                          |                                              |                          |                                  |                                                                                                                |             |
| 1.05 Number of Employed Toronto Residents (Seasonally Adjusted)                                                                                                                                                                                                                                                                                                                                                                                                                                                     | Increase                                                 | Decrease                                     | -                        | -                                | -                                                                                                              | 2           |
| 1.06 Percent of City of Toronto Employed Residents who are Self-Employed                                                                                                                                                                                                                                                                                                                                                                                                                                            | Decrease                                                 | Decrease                                     | -                        | -                                | -                                                                                                              | 2           |
| 1.07 Unemployment Rate (Seasonally Adjusted)                                                                                                                                                                                                                                                                                                                                                                                                                                                                        | Decrease                                                 | Decrease                                     | -                        | -                                | -                                                                                                              | 2           |
| 1.08 Number of Employment Insurance Beneficiaries                                                                                                                                                                                                                                                                                                                                                                                                                                                                   | Decrease                                                 | Decrease                                     | -                        | -                                | -                                                                                                              | 2           |
| 1.09 Average weekly hours worked                                                                                                                                                                                                                                                                                                                                                                                                                                                                                    | Stable                                                   | Increase                                     |                          | -                                | •                                                                                                              | 3           |
| ther Economic Indicators                                                                                                                                                                                                                                                                                                                                                                                                                                                                                            |                                                          |                                              |                          |                                  |                                                                                                                |             |
| 1.10 Average Home Price - City of Toronto                                                                                                                                                                                                                                                                                                                                                                                                                                                                           | Decrease                                                 | Increase                                     |                          | -                                | •                                                                                                              | 3           |
| 1.11 Number of Home Sales - City of Toronto                                                                                                                                                                                                                                                                                                                                                                                                                                                                         | Decrease                                                 | Increase                                     | -                        | Stable                           | -                                                                                                              | 3           |
| 1.12 Ontario Product Exports to U.S.                                                                                                                                                                                                                                                                                                                                                                                                                                                                                | Decrease                                                 | Increase                                     |                          | -                                | · ·                                                                                                            | 3           |
| 1.13 Retail Sales Toronto CMA                                                                                                                                                                                                                                                                                                                                                                                                                                                                                       | Increase                                                 | Increase                                     | •                        | Increase                         | · ·                                                                                                            | 4           |
| 13-1 Consumer Price Index - Percent Change                                                                                                                                                                                                                                                                                                                                                                                                                                                                          |                                                          | · ·                                          |                          | -                                | · ·                                                                                                            | 4           |
| evelopment and Construction                                                                                                                                                                                                                                                                                                                                                                                                                                                                                         |                                                          | i i                                          |                          |                                  | 1                                                                                                              |             |
| anning Applications                                                                                                                                                                                                                                                                                                                                                                                                                                                                                                 |                                                          |                                              |                          |                                  |                                                                                                                |             |
| 1.14 Community Planning - Number of Applications                                                                                                                                                                                                                                                                                                                                                                                                                                                                    | Increase                                                 | Increase                                     | •                        | Increase                         | · ·                                                                                                            | 4           |
| 1.15 Committee of Adjustment - Number of Applications                                                                                                                                                                                                                                                                                                                                                                                                                                                               | Increase                                                 | Increase                                     |                          | Increase                         | · ·                                                                                                            | 4           |
| uilding Permits (\$Construction Value)                                                                                                                                                                                                                                                                                                                                                                                                                                                                              |                                                          |                                              |                          |                                  |                                                                                                                |             |
| 1.16 All Permits Issued                                                                                                                                                                                                                                                                                                                                                                                                                                                                                             | Decrease                                                 | Decrease                                     | •                        | Increase                         | · ·                                                                                                            | 5           |
| 1.17 All Permits Received                                                                                                                                                                                                                                                                                                                                                                                                                                                                                           | Increase                                                 | Decrease                                     |                          | Decrease                         | · ·                                                                                                            | 5           |
| 1.18 Residential Permits- Issued                                                                                                                                                                                                                                                                                                                                                                                                                                                                                    | Decrease                                                 | Stable                                       |                          | Increase                         | · ·                                                                                                            | 5           |
| 1.19 Residential Permits- Received                                                                                                                                                                                                                                                                                                                                                                                                                                                                                  | Increase                                                 | Increase                                     |                          | Decrease                         | · ·                                                                                                            | 5           |
| 1.20 ICI Permits - Issued                                                                                                                                                                                                                                                                                                                                                                                                                                                                                           | Decrease                                                 | Decrease                                     |                          | Decrease                         | · ·                                                                                                            | 6           |
| 1.21 ICI Permits - Received                                                                                                                                                                                                                                                                                                                                                                                                                                                                                         | Decrease                                                 | Decrease                                     |                          | Decrease                         |                                                                                                                | 6           |
| ommunity Vulnerability                                                                                                                                                                                                                                                                                                                                                                                                                                                                                              |                                                          |                                              |                          |                                  | i i                                                                                                            | İ.          |
| 1.22 Ontario - Percent of Residential Mortgages in Arrears > 3 months                                                                                                                                                                                                                                                                                                                                                                                                                                               | Decrease                                                 | Decease                                      |                          |                                  | · ·                                                                                                            | 6           |
| 1.23 Food Bank Usage                                                                                                                                                                                                                                                                                                                                                                                                                                                                                                | Decrease                                                 | Decrease                                     | -                        | Decrease                         | · ·                                                                                                            | 6           |
| art 2 – Indicators for the City of Toronto Government and Services                                                                                                                                                                                                                                                                                                                                                                                                                                                  |                                                          |                                              |                          |                                  |                                                                                                                |             |
| visional Statistics Indicative of Economy                                                                                                                                                                                                                                                                                                                                                                                                                                                                           |                                                          |                                              |                          |                                  |                                                                                                                | 1           |
| usiness Licenses                                                                                                                                                                                                                                                                                                                                                                                                                                                                                                    |                                                          |                                              |                          |                                  |                                                                                                                |             |
| 2.01 Number of Business Licenses Renewed                                                                                                                                                                                                                                                                                                                                                                                                                                                                            | Increase                                                 | Increase                                     | •                        | Increase                         |                                                                                                                | 7           |
| 2.02 Number of New Business Licenses Issued                                                                                                                                                                                                                                                                                                                                                                                                                                                                         | Increase                                                 | Decrease                                     |                          | Decrease                         |                                                                                                                | 7           |
| IC Ridership                                                                                                                                                                                                                                                                                                                                                                                                                                                                                                        |                                                          |                                              |                          |                                  |                                                                                                                |             |
| 2.05 Total average Weekday Ridership Ridership                                                                                                                                                                                                                                                                                                                                                                                                                                                                      | Decrease                                                 | Increase                                     | •                        | · ·                              | · ·                                                                                                            | 7           |
| 2.06 ITC Annual Passenger Rides Peak and Ivon-Peak                                                                                                                                                                                                                                                                                                                                                                                                                                                                  | Increase                                                 | Increase                                     | •                        | -                                | · ·                                                                                                            | 7           |
| 2.07 TTC Monthly Ridership                                                                                                                                                                                                                                                                                                                                                                                                                                                                                          | Increase                                                 | Increase                                     | Above                    | Increase                         | Above                                                                                                          | 8           |
| pplications for City Jobs Received by Human Resources                                                                                                                                                                                                                                                                                                                                                                                                                                                               |                                                          |                                              |                          |                                  |                                                                                                                |             |
| 2.08 HR- Number of Job Applications Received (per External Advertisement)                                                                                                                                                                                                                                                                                                                                                                                                                                           | Increase                                                 | Stable                                       |                          | · ·                              | · ·                                                                                                            | 8           |
|                                                                                                                                                                                                                                                                                                                                                                                                                                                                                                                     | Decrease                                                 | Decrease                                     |                          | · ·                              | · ·                                                                                                            | 8           |
| 2.09 HR- Number of Summer Job Applications Received (per Summer Job Opportunity on Web)                                                                                                                                                                                                                                                                                                                                                                                                                             |                                                          | Decrease                                     |                          | Decrease                         | · ·                                                                                                            | 8           |
|                                                                                                                                                                                                                                                                                                                                                                                                                                                                                                                     | Decrease                                                 | 000000000                                    |                          |                                  | i and the second se | İ.          |
| 2.10 HR- Total General Job Applications Submitted On-Line                                                                                                                                                                                                                                                                                                                                                                                                                                                           | Decrease                                                 |                                              |                          |                                  |                                                                                                                |             |
| 2.10 HR- Total General Job Applications Submitted On-Line<br>ey Revenue Sources                                                                                                                                                                                                                                                                                                                                                                                                                                     | Decrease<br>Increase                                     | Decrease                                     | -                        | Decrease                         |                                                                                                                | 9           |
| 2.10 HR- Total General Job Applications Submitted On-Line<br>ey Revenue Sources<br>2.11 Interest charges applied to tax account arrears                                                                                                                                                                                                                                                                                                                                                                             |                                                          |                                              | -<br>Above               | Decrease<br>Increase             | -<br>Above                                                                                                     | 9           |
| 2.10 HR- Total General Job Applications Submitted On-Line<br>ey Revenue Sources<br>2.11 Interest charges applied to tax account arrears<br>2.12 TTC User Fees                                                                                                                                                                                                                                                                                                                                                       | Increase                                                 | Decrease                                     | -<br>Above               |                                  | -<br>Above                                                                                                     |             |
| 2.10       HR- Total General Job Applications Submitted On-Line         ey Revenue Sources       2.11         2.11       Interest charges applied to tax account arrears         2.12       TTC User Fees         2.13       Water Revenues for all Water Customers                                                                                                                                                                                                                                                 | Increase<br>Increase                                     | Decrease<br>Increase                         | -<br>Above<br>-<br>Above | Increase<br>Decrease             | - Above                                                                                                        | 9<br>9      |
| <ul> <li>2.10 HR- Total General Job Applications Submitted On-Line</li> <li>ey Revenue Sources</li> <li>2.11 Interest charges applied to tax account arrears</li> <li>2.12 TTC User Fees</li> <li>2.13 Water Revenues for all Water Customers</li> <li>2.14 Revenue from Land Transfer Tax</li> </ul>                                                                                                                                                                                                               | Increase<br>Increase<br>Increase<br>Increase<br>Increase | Decrease<br>Increase<br>Decrease<br>Increase | -<br>Above               | Increase<br>Decrease<br>Increase | -<br>Above                                                                                                     | 9<br>9<br>9 |
| <ul> <li>2.09 HR- Number of Summer Job Applications Received (per Summer Job Opportunity on Web)</li> <li>2.10 HR- Total General Job Applications Submitted On-Line</li> <li>ey Revenue Sources</li> <li>2.11 Interest charges applied to tax account arrears</li> <li>2.12 TTC User Fees</li> <li>2.13 Water Revenues for all Water Customers</li> <li>2.14 Revenue from Land Transfer Tax</li> <li>2.16 City Cost for Social Assistance Benefits</li> <li>2.17 Fees Generated by Planning Applications</li> </ul> | Increase<br>Increase<br>Increase<br>Increase             | Decrease<br>Increase<br>Decrease             | -                        | Increase<br>Decrease             | •                                                                                                              | 9           |