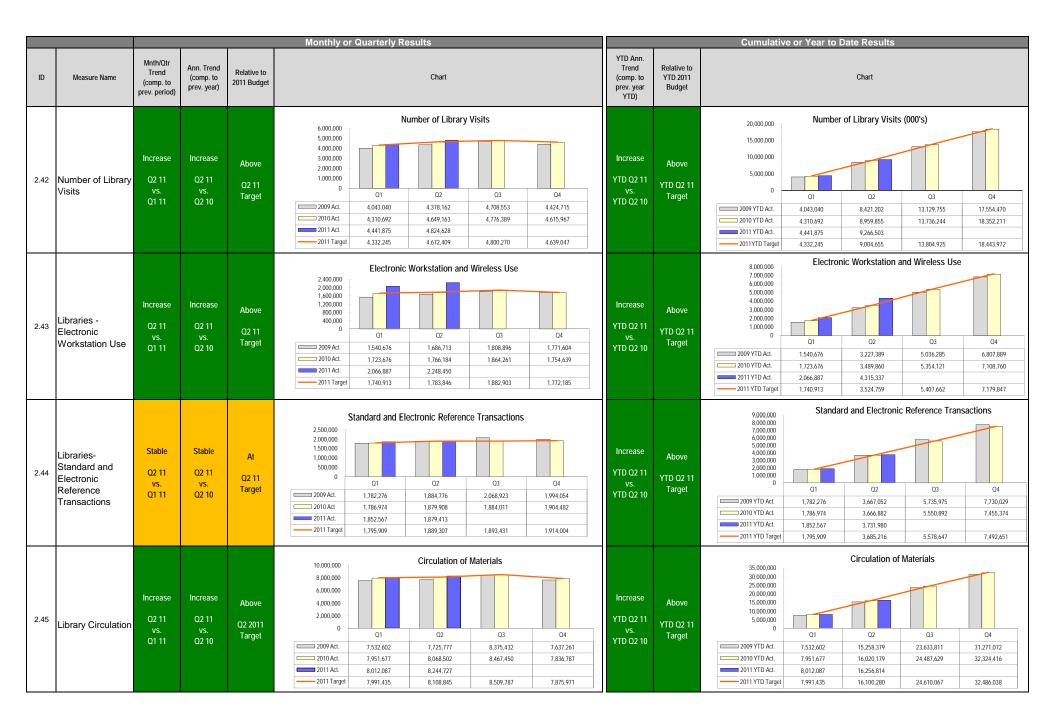

#### Toronto's Management Information Dashboard - Q2 2011 Results Summary and Index

|         |                                                                                                     | Curre                     | nt Period               | Trend              | YTD                     | Trend          |             |  |
|---------|-----------------------------------------------------------------------------------------------------|---------------------------|-------------------------|--------------------|-------------------------|----------------|-------------|--|
|         |                                                                                                     | vs.<br>previous<br>period | vs.<br>previous<br>year | vs. budget         | vs.<br>previous<br>year | vs. budget     | Page<br>Ref |  |
|         | POA fine revenue                                                                                    | Decrease                  | Increase                |                    | Increase                |                | 10          |  |
| 2.20    | Revenues form Sale of Recycled Materials                                                            | Increase                  | Increase                | Above              | Increase                | Above          | 11          |  |
| Divisio | nal Statistics Related to Community Vulnerability                                                   |                           |                         |                    |                         |                |             |  |
| Social  | and Affordable Housing                                                                              |                           |                         |                    |                         |                |             |  |
| 2.21    | Size of Waiting List for Social Housing                                                             | Increase                  | Increase                |                    | · ·                     | ·              | 11          |  |
| 2.22    | Number of Rent Bank Loans                                                                           | Increase                  | Decrease                | -                  | Decrease                |                | 11          |  |
| Social  | Assistance                                                                                          |                           |                         |                    |                         |                |             |  |
| 2.24    | Caseload - total                                                                                    | Stable                    | Increase                | At budget          | •                       | · ·            | 11          |  |
| 2.25    | Caseload - singles                                                                                  | Decrease                  | Increase                | Above              |                         |                | 12          |  |
|         | Caseload - families                                                                                 | Increase                  | Increase                | Below              |                         |                | 12          |  |
|         | Percentage of Toronto Population Receiving Social Assistance                                        | Increase                  | Increase                |                    |                         |                | 12          |  |
|         | Avg. time (months) receiving social assistance- longer-term clients                                 | Stable                    | Increase                |                    |                         |                | 12          |  |
|         | Avg. time (months) receiving social assistance- new clients                                         | Stable                    | Increase                |                    |                         |                | 13          |  |
|         | ency Shelter Use                                                                                    |                           |                         | -                  | -                       | -              | 10          |  |
|         | Emergency Shelter Use - Singles (Average Individual Per Night)                                      | Decrease                  | Stable                  |                    |                         |                | 13          |  |
|         | Emergency Shelter Use - Families (Average Individuals Per Night)                                    | Decrease                  | Decrease                | -                  |                         | · ·            | 13          |  |
| Child ( |                                                                                                     | Decrease                  | Decrease                | -                  | •                       | •              | 13          |  |
|         | Number of Vacant Licensed Child Care Spaces                                                         | Decrease                  | Decrease                |                    |                         |                | 14          |  |
|         | Size of Wait List for Child Care fee subsidy                                                        | Increase                  | Increase                | -                  | •                       | · ·            |             |  |
|         | ·                                                                                                   | Increase                  | Increase                | •                  | •                       | · ·            | 14          |  |
|         | Sports and Recreation Programs (Spring 2011 vs. Spring 2010 Results)                                |                           |                         |                    |                         |                | 15          |  |
|         | Registered Program Enrolment (#)                                                                    | •                         | Increase<br>Decrease    | •                  | -                       | · ·            | 15          |  |
|         | Drop In Attendance (#)                                                                              | •                         | <u> </u>                |                    | •                       | · ·            | 15          |  |
|         | Permit Activity (Number of Bookings )                                                               | •                         | Decrease                | •                  | •                       | · ·            |             |  |
|         | Permit Activity (Number of Hours Booked)                                                            | •                         | Decrease                | •                  | •                       | •              | 15          |  |
|         | Welcome Policy - Number of Approved Accounts - Individuals                                          | •                         | Increase                | •                  | •                       | · ·            | 16          |  |
|         | Welcome Policy - Number of Registrations                                                            | •                         | Increase                | · ·                | •                       | · ·            | 16          |  |
|         | Priority Centre Usage for Registered Sports and Rec. Programs                                       | -                         | Increase                | •                  | •                       | •              | 16          |  |
|         | Priority Centres Usage - Drop-In Attendance                                                         | •                         | Decrease                | •                  | •                       | •              | 16          |  |
| Library |                                                                                                     |                           |                         |                    |                         |                | 17          |  |
| 2.42    | Number of Library Visits                                                                            | Increase                  | Increase                | Above<br>Above     | Increase                | Above<br>Above | 17<br>17    |  |
|         | Libraries - Electronic Workstation Use<br>Libraries- Standard and Electronic Reference Transactions | Increase<br>Stable        | Increase<br>Stable      |                    | Increase<br>Increase    | Above          | 17          |  |
|         |                                                                                                     | Increase                  | Increase                | At target<br>Above | Increase                | Above          |             |  |
|         | Library Circulation                                                                                 | Increase                  | Increase                | Above              | Increase                | Above          | 17          |  |
|         | and other Payment Arrears                                                                           |                           |                         |                    |                         |                |             |  |
|         | Number of Water Accounts Added to Tax Roll for Collection                                           | Decrease                  | Increase                | -                  | Increase                | -              | 18          |  |
|         | POA fine payments in arrears- monthly increase                                                      | Increase                  | Increase                | -                  | Increase                | •              | 18          |  |
|         | - Crime Rates                                                                                       |                           |                         |                    |                         |                |             |  |
| Crime   |                                                                                                     |                           |                         |                    |                         |                |             |  |
|         | Total of 7 Crime Categories (3.02 through 3.08)                                                     | Decrease                  | Decrease                | -                  | Decrease                | -              | 18          |  |
|         | Murders                                                                                             | Decrease                  | Decrease                | -                  | Stable                  | -              | 18          |  |
|         | Sexual Assault                                                                                      | Decrease                  | Decrease                | -                  | Decrease                |                | 19          |  |
|         | Non-Sexual Assault                                                                                  | Decrease                  | Decrease                |                    | Decrease                | .              | 19          |  |
|         | Robberies                                                                                           | Increase                  | Decrease                |                    | Decrease                | .              | 19          |  |
|         | Break & Enters                                                                                      | Decrease                  | Decrease                |                    | Decrease                |                | 19          |  |
| 3.07    | Auto Thefts                                                                                         | Decrease                  | Decrease                |                    | Decrease                | <u> </u>       | 20          |  |
|         | Thefts Over \$5,000                                                                                 | Increase                  | Stable                  |                    | Decrease                |                | 20          |  |
| 3.08    |                                                                                                     |                           |                         |                    |                         |                |             |  |
|         | Crime- Domestic Violence (Charges Laid or Warrants Sought) - bi-annual results                      | Increase                  | Decrease                |                    | Decrease                |                | 20          |  |