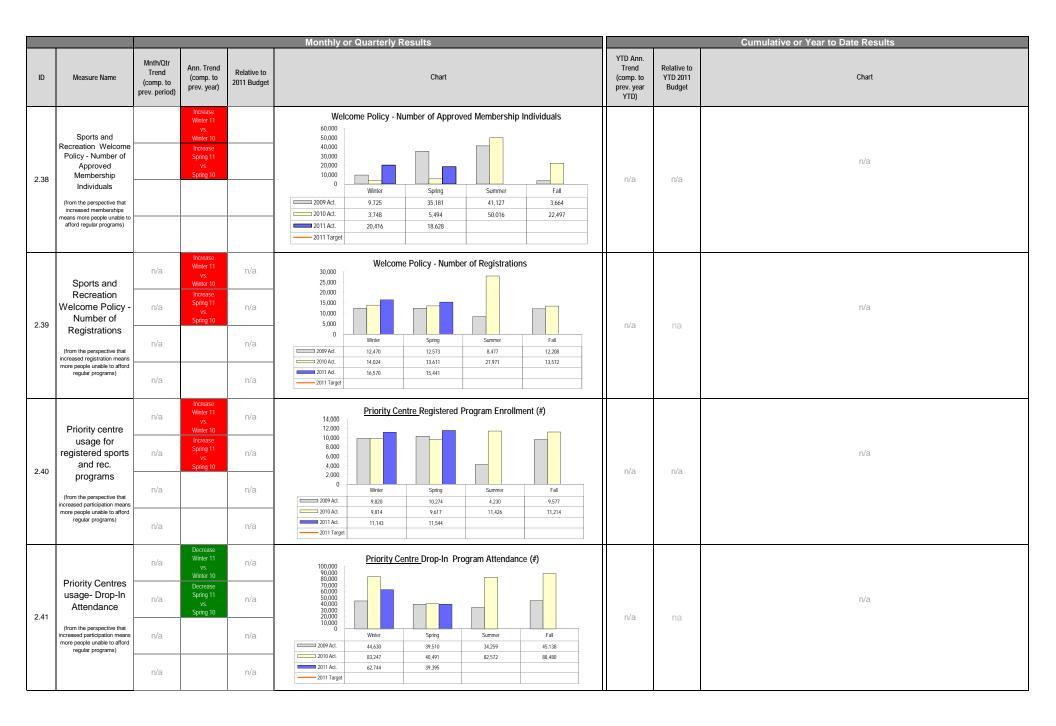

#### Toronto's Management Information Dashboard - Q2 2011 Results Summary and Index

|         |                                                                                                     | Curre                     | nt Period               | Trend              | YTD                     | Trend          |             |  |
|---------|-----------------------------------------------------------------------------------------------------|---------------------------|-------------------------|--------------------|-------------------------|----------------|-------------|--|
|         |                                                                                                     | vs.<br>previous<br>period | vs.<br>previous<br>year | vs. budget         | vs.<br>previous<br>year | vs. budget     | Page<br>Ref |  |
|         | POA fine revenue                                                                                    | Decrease                  | Increase                |                    | Increase                |                | 10          |  |
| 2.20    | Revenues form Sale of Recycled Materials                                                            | Increase                  | Increase                | Above              | Increase                | Above          | 11          |  |
| Divisio | nal Statistics Related to Community Vulnerability                                                   |                           |                         |                    |                         |                |             |  |
| Social  | and Affordable Housing                                                                              |                           |                         |                    |                         |                |             |  |
| 2.21    | Size of Waiting List for Social Housing                                                             | Increase                  | Increase                |                    | · ·                     | ·              | 11          |  |
| 2.22    | Number of Rent Bank Loans                                                                           | Increase                  | Decrease                | -                  | Decrease                |                | 11          |  |
| Social  | Assistance                                                                                          |                           |                         |                    |                         |                |             |  |
| 2.24    | Caseload - total                                                                                    | Stable                    | Increase                | At budget          | •                       | · ·            | 11          |  |
| 2.25    | Caseload - singles                                                                                  | Decrease                  | Increase                | Above              |                         |                | 12          |  |
|         | Caseload - families                                                                                 | Increase                  | Increase                | Below              |                         |                | 12          |  |
|         | Percentage of Toronto Population Receiving Social Assistance                                        | Increase                  | Increase                |                    |                         |                | 12          |  |
|         | Avg. time (months) receiving social assistance- longer-term clients                                 | Stable                    | Increase                |                    |                         |                | 12          |  |
|         | Avg. time (months) receiving social assistance- new clients                                         | Stable                    | Increase                |                    |                         |                | 13          |  |
|         | ency Shelter Use                                                                                    |                           |                         | -                  | -                       | -              | 10          |  |
|         | Emergency Shelter Use - Singles (Average Individual Per Night)                                      | Decrease                  | Stable                  |                    |                         |                | 13          |  |
|         | Emergency Shelter Use - Families (Average Individuals Per Night)                                    | Decrease                  | Decrease                | -                  |                         | · ·            | 13          |  |
| Child ( |                                                                                                     | Decrease                  | Decrease                | -                  | •                       | •              | 13          |  |
|         | Number of Vacant Licensed Child Care Spaces                                                         | Decrease                  | Decrease                |                    |                         |                | 14          |  |
|         | Size of Wait List for Child Care fee subsidy                                                        | Increase                  | Increase                | -                  | •                       | · ·            |             |  |
|         | ·                                                                                                   | Increase                  | Increase                | •                  | •                       | · ·            | 14          |  |
|         | Sports and Recreation Programs (Spring 2011 vs. Spring 2010 Results)                                |                           |                         |                    |                         |                | 15          |  |
|         | Registered Program Enrolment (#)                                                                    | •                         | Increase<br>Decrease    | •                  | -                       | · ·            | 15          |  |
|         | Drop In Attendance (#)                                                                              | •                         | <u> </u>                |                    | •                       | · ·            | 15          |  |
|         | Permit Activity (Number of Bookings )                                                               | •                         | Decrease                | •                  | •                       | · ·            |             |  |
|         | Permit Activity (Number of Hours Booked)                                                            | •                         | Decrease                | •                  | •                       | •              | 15          |  |
|         | Welcome Policy - Number of Approved Accounts - Individuals                                          | •                         | Increase                | •                  | •                       | · ·            | 16          |  |
|         | Welcome Policy - Number of Registrations                                                            | •                         | Increase                | · ·                | •                       | · ·            | 16          |  |
|         | Priority Centre Usage for Registered Sports and Rec. Programs                                       | -                         | Increase                | •                  | •                       | •              | 16          |  |
|         | Priority Centres Usage - Drop-In Attendance                                                         | •                         | Decrease                | •                  | •                       | •              | 16          |  |
| Library |                                                                                                     |                           |                         |                    |                         |                | 17          |  |
| 2.42    | Number of Library Visits                                                                            | Increase                  | Increase                | Above<br>Above     | Increase                | Above<br>Above | 17<br>17    |  |
|         | Libraries - Electronic Workstation Use<br>Libraries- Standard and Electronic Reference Transactions | Increase<br>Stable        | Increase<br>Stable      |                    | Increase<br>Increase    | Above          | 17          |  |
|         |                                                                                                     | Increase                  | Increase                | At target<br>Above | Increase                | Above          |             |  |
|         | Library Circulation                                                                                 | Increase                  | Increase                | Above              | Increase                | Above          | 17          |  |
|         | and other Payment Arrears                                                                           |                           |                         |                    |                         |                |             |  |
|         | Number of Water Accounts Added to Tax Roll for Collection                                           | Decrease                  | Increase                | -                  | Increase                | -              | 18          |  |
|         | POA fine payments in arrears- monthly increase                                                      | Increase                  | Increase                | -                  | Increase                | •              | 18          |  |
|         | - Crime Rates                                                                                       |                           |                         |                    |                         |                |             |  |
| Crime   |                                                                                                     |                           |                         |                    |                         |                |             |  |
|         | Total of 7 Crime Categories (3.02 through 3.08)                                                     | Decrease                  | Decrease                | -                  | Decrease                | -              | 18          |  |
|         | Murders                                                                                             | Decrease                  | Decrease                | -                  | Stable                  | -              | 18          |  |
|         | Sexual Assault                                                                                      | Decrease                  | Decrease                | -                  | Decrease                |                | 19          |  |
|         | Non-Sexual Assault                                                                                  | Decrease                  | Decrease                |                    | Decrease                | .              | 19          |  |
|         | Robberies                                                                                           | Increase                  | Decrease                |                    | Decrease                | .              | 19          |  |
|         | Break & Enters                                                                                      | Decrease                  | Decrease                |                    | Decrease                |                | 19          |  |
| 3.07    | Auto Thefts                                                                                         | Decrease                  | Decrease                |                    | Decrease                | <u> </u>       | 20          |  |
|         | Thefts Over \$5,000                                                                                 | Increase                  | Stable                  |                    | Decrease                |                | 20          |  |
| 3.08    |                                                                                                     |                           |                         |                    |                         |                |             |  |
|         | Crime- Domestic Violence (Charges Laid or Warrants Sought) - bi-annual results                      | Increase                  | Decrease                |                    | Decrease                |                | 20          |  |