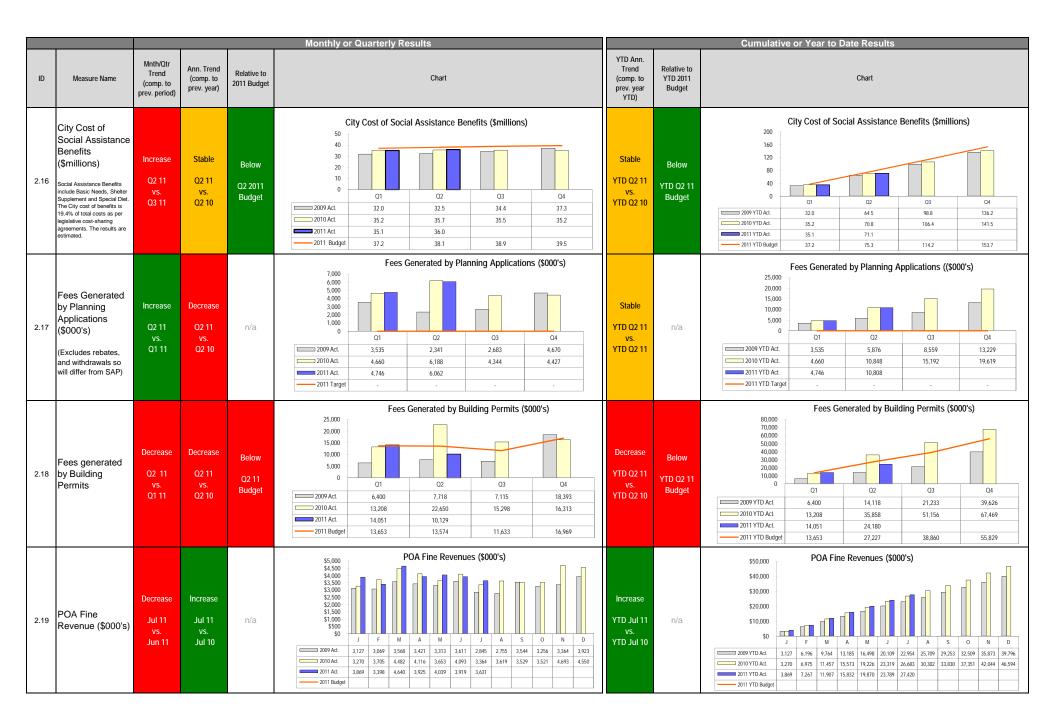

### Toronto's Management Information Dashboard - Q2 2011 Results

Summary and Index

| Summary and Ind                                                                                                                                                                                                                                                                                                                                                                                                                                                                                                     |                                                          | nt Period                                    | Trend                    | YTD                              | Trend                                                                                                          |             |
|---------------------------------------------------------------------------------------------------------------------------------------------------------------------------------------------------------------------------------------------------------------------------------------------------------------------------------------------------------------------------------------------------------------------------------------------------------------------------------------------------------------------|----------------------------------------------------------|----------------------------------------------|--------------------------|----------------------------------|----------------------------------------------------------------------------------------------------------------|-------------|
|                                                                                                                                                                                                                                                                                                                                                                                                                                                                                                                     | vs.<br>previous<br>period                                | vs.<br>previous<br>year                      | vs. budget               | vs.<br>previous<br>year          | vs. budget                                                                                                     | Page<br>Ref |
| art 1 – Indicators for the City of Toronto as a Whole                                                                                                                                                                                                                                                                                                                                                                                                                                                               |                                                          |                                              |                          |                                  |                                                                                                                |             |
| ealth of Toronto's Economy                                                                                                                                                                                                                                                                                                                                                                                                                                                                                          |                                                          |                                              |                          |                                  |                                                                                                                |             |
| uilding - Percent of Vacant Office / Industrial Space                                                                                                                                                                                                                                                                                                                                                                                                                                                               |                                                          |                                              |                          |                                  |                                                                                                                |             |
| 1.01 Industrial                                                                                                                                                                                                                                                                                                                                                                                                                                                                                                     | Decrease                                                 | Derease                                      | -                        | -                                | -                                                                                                              | 1           |
| 1.02 Office                                                                                                                                                                                                                                                                                                                                                                                                                                                                                                         | Decrease                                                 | Decrease                                     | -                        | -                                | -                                                                                                              | 1           |
| ankruptcies                                                                                                                                                                                                                                                                                                                                                                                                                                                                                                         |                                                          |                                              |                          |                                  |                                                                                                                |             |
| 1.03 Personal                                                                                                                                                                                                                                                                                                                                                                                                                                                                                                       | Stable                                                   | Decrease                                     | -                        | Decrease                         | -                                                                                                              | 1           |
| 1.04 Business                                                                                                                                                                                                                                                                                                                                                                                                                                                                                                       | Increase                                                 | Decrease                                     | -                        | Decrease                         | -                                                                                                              | 1           |
| mployment                                                                                                                                                                                                                                                                                                                                                                                                                                                                                                           |                                                          |                                              |                          |                                  |                                                                                                                |             |
| 1.05 Number of Employed Toronto Residents (Seasonally Adjusted)                                                                                                                                                                                                                                                                                                                                                                                                                                                     | Increase                                                 | Decrease                                     | -                        | -                                | -                                                                                                              | 2           |
| 1.06 Percent of City of Toronto Employed Residents who are Self-Employed                                                                                                                                                                                                                                                                                                                                                                                                                                            | Decrease                                                 | Decrease                                     | -                        | -                                | -                                                                                                              | 2           |
| 1.07 Unemployment Rate (Seasonally Adjusted)                                                                                                                                                                                                                                                                                                                                                                                                                                                                        | Decrease                                                 | Decrease                                     | -                        | -                                | -                                                                                                              | 2           |
| 1.08 Number of Employment Insurance Beneficiaries                                                                                                                                                                                                                                                                                                                                                                                                                                                                   | Decrease                                                 | Decrease                                     | -                        | -                                | -                                                                                                              | 2           |
| 1.09 Average weekly hours worked                                                                                                                                                                                                                                                                                                                                                                                                                                                                                    | Stable                                                   | Increase                                     |                          | -                                | •                                                                                                              | 3           |
| ther Economic Indicators                                                                                                                                                                                                                                                                                                                                                                                                                                                                                            |                                                          |                                              |                          |                                  |                                                                                                                |             |
| 1.10 Average Home Price - City of Toronto                                                                                                                                                                                                                                                                                                                                                                                                                                                                           | Decrease                                                 | Increase                                     |                          | -                                | •                                                                                                              | 3           |
| 1.11 Number of Home Sales - City of Toronto                                                                                                                                                                                                                                                                                                                                                                                                                                                                         | Decrease                                                 | Increase                                     | -                        | Stable                           | -                                                                                                              | 3           |
| 1.12 Ontario Product Exports to U.S.                                                                                                                                                                                                                                                                                                                                                                                                                                                                                | Decrease                                                 | Increase                                     |                          | -                                | · ·                                                                                                            | 3           |
| 1.13 Retail Sales Toronto CMA                                                                                                                                                                                                                                                                                                                                                                                                                                                                                       | Increase                                                 | Increase                                     | •                        | Increase                         | · ·                                                                                                            | 4           |
| 13-1 Consumer Price Index - Percent Change                                                                                                                                                                                                                                                                                                                                                                                                                                                                          |                                                          | · ·                                          |                          | -                                | · ·                                                                                                            | 4           |
| evelopment and Construction                                                                                                                                                                                                                                                                                                                                                                                                                                                                                         |                                                          | i i                                          |                          |                                  | 1                                                                                                              |             |
| anning Applications                                                                                                                                                                                                                                                                                                                                                                                                                                                                                                 |                                                          |                                              |                          |                                  |                                                                                                                |             |
| 1.14 Community Planning - Number of Applications                                                                                                                                                                                                                                                                                                                                                                                                                                                                    | Increase                                                 | Increase                                     | •                        | Increase                         | · ·                                                                                                            | 4           |
| 1.15 Committee of Adjustment - Number of Applications                                                                                                                                                                                                                                                                                                                                                                                                                                                               | Increase                                                 | Increase                                     |                          | Increase                         | · ·                                                                                                            | 4           |
| uilding Permits (\$Construction Value)                                                                                                                                                                                                                                                                                                                                                                                                                                                                              |                                                          |                                              |                          |                                  |                                                                                                                |             |
| 1.16 All Permits Issued                                                                                                                                                                                                                                                                                                                                                                                                                                                                                             | Decrease                                                 | Decrease                                     | •                        | Increase                         | · ·                                                                                                            | 5           |
| 1.17 All Permits Received                                                                                                                                                                                                                                                                                                                                                                                                                                                                                           | Increase                                                 | Decrease                                     |                          | Decrease                         | · ·                                                                                                            | 5           |
| 1.18 Residential Permits- Issued                                                                                                                                                                                                                                                                                                                                                                                                                                                                                    | Decrease                                                 | Stable                                       |                          | Increase                         | · ·                                                                                                            | 5           |
| 1.19 Residential Permits- Received                                                                                                                                                                                                                                                                                                                                                                                                                                                                                  | Increase                                                 | Increase                                     |                          | Decrease                         | · ·                                                                                                            | 5           |
| 1.20 ICI Permits - Issued                                                                                                                                                                                                                                                                                                                                                                                                                                                                                           | Decrease                                                 | Decrease                                     |                          | Decrease                         | · ·                                                                                                            | 6           |
| 1.21 ICI Permits - Received                                                                                                                                                                                                                                                                                                                                                                                                                                                                                         | Decrease                                                 | Decrease                                     |                          | Decrease                         |                                                                                                                | 6           |
| ommunity Vulnerability                                                                                                                                                                                                                                                                                                                                                                                                                                                                                              |                                                          |                                              |                          |                                  | i i                                                                                                            | İ.          |
| 1.22 Ontario - Percent of Residential Mortgages in Arrears > 3 months                                                                                                                                                                                                                                                                                                                                                                                                                                               | Decrease                                                 | Decease                                      |                          |                                  | · ·                                                                                                            | 6           |
| 1.23 Food Bank Usage                                                                                                                                                                                                                                                                                                                                                                                                                                                                                                | Decrease                                                 | Decrease                                     | -                        | Decrease                         | · ·                                                                                                            | 6           |
| art 2 – Indicators for the City of Toronto Government and Services                                                                                                                                                                                                                                                                                                                                                                                                                                                  |                                                          |                                              |                          |                                  |                                                                                                                |             |
| visional Statistics Indicative of Economy                                                                                                                                                                                                                                                                                                                                                                                                                                                                           |                                                          |                                              |                          |                                  |                                                                                                                | 1           |
| usiness Licenses                                                                                                                                                                                                                                                                                                                                                                                                                                                                                                    |                                                          |                                              |                          |                                  |                                                                                                                |             |
| 2.01 Number of Business Licenses Renewed                                                                                                                                                                                                                                                                                                                                                                                                                                                                            | Increase                                                 | Increase                                     | •                        | Increase                         |                                                                                                                | 7           |
| 2.02 Number of New Business Licenses Issued                                                                                                                                                                                                                                                                                                                                                                                                                                                                         | Increase                                                 | Decrease                                     |                          | Decrease                         |                                                                                                                | 7           |
| IC Ridership                                                                                                                                                                                                                                                                                                                                                                                                                                                                                                        |                                                          |                                              |                          |                                  |                                                                                                                |             |
| 2.05 Total average Weekday Ridership Ridership                                                                                                                                                                                                                                                                                                                                                                                                                                                                      | Decrease                                                 | Increase                                     | •                        | · ·                              | · ·                                                                                                            | 7           |
| 2.06 ITC Annual Passenger Rides Peak and Ivon-Peak                                                                                                                                                                                                                                                                                                                                                                                                                                                                  | Increase                                                 | Increase                                     | •                        | -                                | · ·                                                                                                            | 7           |
| 2.07 TTC Monthly Ridership                                                                                                                                                                                                                                                                                                                                                                                                                                                                                          | Increase                                                 | Increase                                     | Above                    | Increase                         | Above                                                                                                          | 8           |
| pplications for City Jobs Received by Human Resources                                                                                                                                                                                                                                                                                                                                                                                                                                                               |                                                          |                                              |                          |                                  |                                                                                                                |             |
| 2.08 HR- Number of Job Applications Received (per External Advertisement)                                                                                                                                                                                                                                                                                                                                                                                                                                           | Increase                                                 | Stable                                       |                          | · ·                              | · ·                                                                                                            | 8           |
|                                                                                                                                                                                                                                                                                                                                                                                                                                                                                                                     | Decrease                                                 | Decrease                                     |                          | · ·                              | · ·                                                                                                            | 8           |
| 2.09 HR- Number of Summer Job Applications Received (per Summer Job Opportunity on Web)                                                                                                                                                                                                                                                                                                                                                                                                                             |                                                          | Decrease                                     |                          | Decrease                         | · ·                                                                                                            | 8           |
|                                                                                                                                                                                                                                                                                                                                                                                                                                                                                                                     | Decrease                                                 | 000000000                                    |                          |                                  | i and the second se | İ.          |
| 2.10 HR- Total General Job Applications Submitted On-Line                                                                                                                                                                                                                                                                                                                                                                                                                                                           | Decrease                                                 |                                              |                          |                                  |                                                                                                                |             |
| 2.10 HR- Total General Job Applications Submitted On-Line<br>ey Revenue Sources                                                                                                                                                                                                                                                                                                                                                                                                                                     | Decrease<br>Increase                                     | Decrease                                     | -                        | Decrease                         |                                                                                                                | 9           |
| 2.10 HR- Total General Job Applications Submitted On-Line<br>ey Revenue Sources<br>2.11 Interest charges applied to tax account arrears                                                                                                                                                                                                                                                                                                                                                                             |                                                          |                                              | -<br>Above               | Decrease<br>Increase             | -<br>Above                                                                                                     | 9           |
| 2.10 HR- Total General Job Applications Submitted On-Line<br>ey Revenue Sources<br>2.11 Interest charges applied to tax account arrears<br>2.12 TTC User Fees                                                                                                                                                                                                                                                                                                                                                       | Increase                                                 | Decrease                                     | -<br>Above               |                                  | -<br>Above                                                                                                     |             |
| 2.10       HR- Total General Job Applications Submitted On-Line         ey Revenue Sources       2.11         2.11       Interest charges applied to tax account arrears         2.12       TTC User Fees         2.13       Water Revenues for all Water Customers                                                                                                                                                                                                                                                 | Increase<br>Increase                                     | Decrease<br>Increase                         | -<br>Above<br>-<br>Above | Increase<br>Decrease             | - Above                                                                                                        | 9<br>9      |
| <ul> <li>2.10 HR- Total General Job Applications Submitted On-Line</li> <li>ey Revenue Sources</li> <li>2.11 Interest charges applied to tax account arrears</li> <li>2.12 TTC User Fees</li> <li>2.13 Water Revenues for all Water Customers</li> <li>2.14 Revenue from Land Transfer Tax</li> </ul>                                                                                                                                                                                                               | Increase<br>Increase<br>Increase<br>Increase<br>Increase | Decrease<br>Increase<br>Decrease<br>Increase | -<br>Above               | Increase<br>Decrease<br>Increase | -<br>Above                                                                                                     | 9<br>9<br>9 |
| <ul> <li>2.09 HR- Number of Summer Job Applications Received (per Summer Job Opportunity on Web)</li> <li>2.10 HR- Total General Job Applications Submitted On-Line</li> <li>ey Revenue Sources</li> <li>2.11 Interest charges applied to tax account arrears</li> <li>2.12 TTC User Fees</li> <li>2.13 Water Revenues for all Water Customers</li> <li>2.14 Revenue from Land Transfer Tax</li> <li>2.16 City Cost for Social Assistance Benefits</li> <li>2.17 Fees Generated by Planning Applications</li> </ul> | Increase<br>Increase<br>Increase<br>Increase             | Decrease<br>Increase<br>Decrease             | -                        | Increase<br>Decrease             | •                                                                                                              | 9           |

#### Toronto's Management Information Dashboard - Q2 2011 Results Summary and Index

|         |                                                                                                     | Curre                     | nt Period               | Trend              | YTD                     | Trend          |             |  |
|---------|-----------------------------------------------------------------------------------------------------|---------------------------|-------------------------|--------------------|-------------------------|----------------|-------------|--|
|         |                                                                                                     | vs.<br>previous<br>period | vs.<br>previous<br>year | vs. budget         | vs.<br>previous<br>year | vs. budget     | Page<br>Ref |  |
|         | POA fine revenue                                                                                    | Decrease                  | Increase                |                    | Increase                |                | 10          |  |
| 2.20    | Revenues form Sale of Recycled Materials                                                            | Increase                  | Increase                | Above              | Increase                | Above          | 11          |  |
| Divisio | nal Statistics Related to Community Vulnerability                                                   |                           |                         |                    |                         |                |             |  |
| Social  | and Affordable Housing                                                                              |                           |                         |                    |                         |                |             |  |
| 2.21    | Size of Waiting List for Social Housing                                                             | Increase                  | Increase                |                    | · ·                     | ·              | 11          |  |
| 2.22    | Number of Rent Bank Loans                                                                           | Increase                  | Decrease                | -                  | Decrease                |                | 11          |  |
| Social  | Assistance                                                                                          |                           |                         |                    |                         |                |             |  |
| 2.24    | Caseload - total                                                                                    | Stable                    | Increase                | At budget          | •                       | · ·            | 11          |  |
| 2.25    | Caseload - singles                                                                                  | Decrease                  | Increase                | Above              |                         |                | 12          |  |
|         | Caseload - families                                                                                 | Increase                  | Increase                | Below              |                         |                | 12          |  |
|         | Percentage of Toronto Population Receiving Social Assistance                                        | Increase                  | Increase                |                    |                         |                | 12          |  |
|         | Avg. time (months) receiving social assistance- longer-term clients                                 | Stable                    | Increase                |                    |                         |                | 12          |  |
|         | Avg. time (months) receiving social assistance- new clients                                         | Stable                    | Increase                |                    |                         |                | 13          |  |
|         | ency Shelter Use                                                                                    |                           |                         | -                  | -                       | -              | 10          |  |
|         | Emergency Shelter Use - Singles (Average Individual Per Night)                                      | Decrease                  | Stable                  |                    |                         |                | 13          |  |
|         | Emergency Shelter Use - Families (Average Individuals Per Night)                                    | Decrease                  | Decrease                | -                  |                         | · ·            | 13          |  |
| Child ( |                                                                                                     | Decrease                  | Decrease                | -                  | •                       | •              | 13          |  |
|         | Number of Vacant Licensed Child Care Spaces                                                         | Decrease                  | Decrease                |                    |                         |                | 14          |  |
|         | Size of Wait List for Child Care fee subsidy                                                        | Increase                  | Increase                | -                  | •                       | · ·            |             |  |
|         | ·                                                                                                   | Increase                  | Increase                | •                  | •                       | · ·            | 14          |  |
|         | Sports and Recreation Programs (Spring 2011 vs. Spring 2010 Results)                                |                           |                         |                    |                         |                | 15          |  |
|         | Registered Program Enrolment (#)                                                                    | •                         | Increase<br>Decrease    | •                  | -                       | · ·            | 15          |  |
|         | Drop In Attendance (#)                                                                              | •                         | <u> </u>                |                    | •                       | · ·            | 15          |  |
|         | Permit Activity (Number of Bookings )                                                               | •                         | Decrease                | •                  | •                       | · ·            |             |  |
|         | Permit Activity (Number of Hours Booked)                                                            | •                         | Decrease                | •                  | •                       | •              | 15          |  |
|         | Welcome Policy - Number of Approved Accounts - Individuals                                          | •                         | Increase                | •                  | •                       | · ·            | 16          |  |
|         | Welcome Policy - Number of Registrations                                                            | •                         | Increase                | · ·                | •                       | · ·            | 16          |  |
|         | Priority Centre Usage for Registered Sports and Rec. Programs                                       | -                         | Increase                | •                  | •                       | •              | 16          |  |
|         | Priority Centres Usage - Drop-In Attendance                                                         | •                         | Decrease                | •                  | •                       | •              | 16          |  |
| Library |                                                                                                     |                           |                         |                    |                         |                | 17          |  |
| 2.42    | Number of Library Visits                                                                            | Increase                  | Increase                | Above<br>Above     | Increase                | Above<br>Above | 17<br>17    |  |
|         | Libraries - Electronic Workstation Use<br>Libraries- Standard and Electronic Reference Transactions | Increase<br>Stable        | Increase<br>Stable      |                    | Increase<br>Increase    | Above          | 17          |  |
|         |                                                                                                     | Increase                  | Increase                | At target<br>Above | Increase                | Above          |             |  |
|         | Library Circulation                                                                                 | Increase                  | Increase                | Above              | Increase                | Above          | 17          |  |
|         | and other Payment Arrears                                                                           |                           |                         |                    |                         |                |             |  |
|         | Number of Water Accounts Added to Tax Roll for Collection                                           | Decrease                  | Increase                | -                  | Increase                | -              | 18          |  |
|         | POA fine payments in arrears- monthly increase                                                      | Increase                  | Increase                | -                  | Increase                | •              | 18          |  |
|         | - Crime Rates                                                                                       |                           |                         |                    |                         |                |             |  |
| Crime   |                                                                                                     |                           |                         |                    |                         |                |             |  |
|         | Total of 7 Crime Categories (3.02 through 3.08)                                                     | Decrease                  | Decrease                | -                  | Decrease                | -              | 18          |  |
|         | Murders                                                                                             | Decrease                  | Decrease                | -                  | Stable                  | -              | 18          |  |
|         | Sexual Assault                                                                                      | Decrease                  | Decrease                | -                  | Decrease                |                | 19          |  |
|         | Non-Sexual Assault                                                                                  | Decrease                  | Decrease                |                    | Decrease                | .              | 19          |  |
|         | Robberies                                                                                           | Increase                  | Decrease                |                    | Decrease                | .              | 19          |  |
|         | Break & Enters                                                                                      | Decrease                  | Decrease                |                    | Decrease                |                | 19          |  |
| 3.07    | Auto Thefts                                                                                         | Decrease                  | Decrease                |                    | Decrease                | <u> </u>       | 20          |  |
|         | Thefts Over \$5,000                                                                                 | Increase                  | Stable                  |                    | Decrease                |                | 20          |  |
| 3.08    |                                                                                                     |                           |                         |                    |                         |                |             |  |
|         | Crime- Domestic Violence (Charges Laid or Warrants Sought) - bi-annual results                      | Increase                  | Decrease                |                    | Decrease                |                | 20          |  |