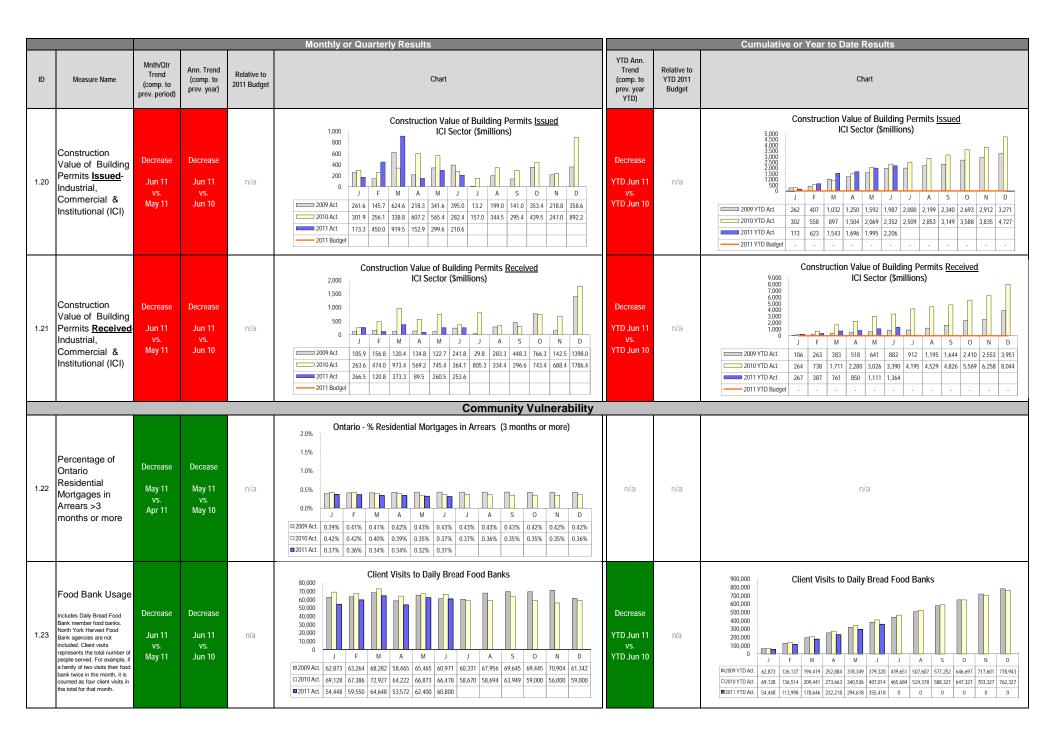

### Toronto's Management Information Dashboard - Q2 2011 Results

Summary and Index

| Summary and Ind                                                                                                                                                                                                                                                                                                                                                                                                                                                                                                     |                                                          | nt Period                                    | Trend                    | YTD                              | Trend                                                                                                          |             |
|---------------------------------------------------------------------------------------------------------------------------------------------------------------------------------------------------------------------------------------------------------------------------------------------------------------------------------------------------------------------------------------------------------------------------------------------------------------------------------------------------------------------|----------------------------------------------------------|----------------------------------------------|--------------------------|----------------------------------|----------------------------------------------------------------------------------------------------------------|-------------|
|                                                                                                                                                                                                                                                                                                                                                                                                                                                                                                                     | vs.<br>previous<br>period                                | vs.<br>previous<br>year                      | vs. budget               | vs.<br>previous<br>year          | vs. budget                                                                                                     | Page<br>Ref |
| art 1 – Indicators for the City of Toronto as a Whole                                                                                                                                                                                                                                                                                                                                                                                                                                                               |                                                          |                                              |                          |                                  |                                                                                                                |             |
| ealth of Toronto's Economy                                                                                                                                                                                                                                                                                                                                                                                                                                                                                          |                                                          |                                              |                          |                                  |                                                                                                                |             |
| uilding - Percent of Vacant Office / Industrial Space                                                                                                                                                                                                                                                                                                                                                                                                                                                               |                                                          |                                              |                          |                                  |                                                                                                                |             |
| 1.01 Industrial                                                                                                                                                                                                                                                                                                                                                                                                                                                                                                     | Decrease                                                 | Derease                                      | -                        | -                                | -                                                                                                              | 1           |
| 1.02 Office                                                                                                                                                                                                                                                                                                                                                                                                                                                                                                         | Decrease                                                 | Decrease                                     | -                        | -                                | -                                                                                                              | 1           |
| ankruptcies                                                                                                                                                                                                                                                                                                                                                                                                                                                                                                         |                                                          |                                              |                          |                                  |                                                                                                                |             |
| 1.03 Personal                                                                                                                                                                                                                                                                                                                                                                                                                                                                                                       | Stable                                                   | Decrease                                     | -                        | Decrease                         | -                                                                                                              | 1           |
| 1.04 Business                                                                                                                                                                                                                                                                                                                                                                                                                                                                                                       | Increase                                                 | Decrease                                     | -                        | Decrease                         | -                                                                                                              | 1           |
| mployment                                                                                                                                                                                                                                                                                                                                                                                                                                                                                                           |                                                          |                                              |                          |                                  |                                                                                                                |             |
| 1.05 Number of Employed Toronto Residents (Seasonally Adjusted)                                                                                                                                                                                                                                                                                                                                                                                                                                                     | Increase                                                 | Decrease                                     | -                        | -                                | -                                                                                                              | 2           |
| 1.06 Percent of City of Toronto Employed Residents who are Self-Employed                                                                                                                                                                                                                                                                                                                                                                                                                                            | Decrease                                                 | Decrease                                     | -                        | -                                | -                                                                                                              | 2           |
| 1.07 Unemployment Rate (Seasonally Adjusted)                                                                                                                                                                                                                                                                                                                                                                                                                                                                        | Decrease                                                 | Decrease                                     | -                        | -                                | -                                                                                                              | 2           |
| 1.08 Number of Employment Insurance Beneficiaries                                                                                                                                                                                                                                                                                                                                                                                                                                                                   | Decrease                                                 | Decrease                                     | -                        | -                                | -                                                                                                              | 2           |
| 1.09 Average weekly hours worked                                                                                                                                                                                                                                                                                                                                                                                                                                                                                    | Stable                                                   | Increase                                     |                          | -                                | •                                                                                                              | 3           |
| ther Economic Indicators                                                                                                                                                                                                                                                                                                                                                                                                                                                                                            |                                                          |                                              |                          |                                  |                                                                                                                |             |
| 1.10 Average Home Price - City of Toronto                                                                                                                                                                                                                                                                                                                                                                                                                                                                           | Decrease                                                 | Increase                                     |                          | -                                | •                                                                                                              | 3           |
| 1.11 Number of Home Sales - City of Toronto                                                                                                                                                                                                                                                                                                                                                                                                                                                                         | Decrease                                                 | Increase                                     | -                        | Stable                           | -                                                                                                              | 3           |
| 1.12 Ontario Product Exports to U.S.                                                                                                                                                                                                                                                                                                                                                                                                                                                                                | Decrease                                                 | Increase                                     |                          | -                                | · ·                                                                                                            | 3           |
| 1.13 Retail Sales Toronto CMA                                                                                                                                                                                                                                                                                                                                                                                                                                                                                       | Increase                                                 | Increase                                     | •                        | Increase                         | · ·                                                                                                            | 4           |
| 13-1 Consumer Price Index - Percent Change                                                                                                                                                                                                                                                                                                                                                                                                                                                                          |                                                          | · ·                                          |                          | -                                | · ·                                                                                                            | 4           |
| evelopment and Construction                                                                                                                                                                                                                                                                                                                                                                                                                                                                                         |                                                          | i i                                          |                          |                                  | 1                                                                                                              |             |
| anning Applications                                                                                                                                                                                                                                                                                                                                                                                                                                                                                                 |                                                          |                                              |                          |                                  |                                                                                                                |             |
| 1.14 Community Planning - Number of Applications                                                                                                                                                                                                                                                                                                                                                                                                                                                                    | Increase                                                 | Increase                                     | •                        | Increase                         | · ·                                                                                                            | 4           |
| 1.15 Committee of Adjustment - Number of Applications                                                                                                                                                                                                                                                                                                                                                                                                                                                               | Increase                                                 | Increase                                     |                          | Increase                         | · ·                                                                                                            | 4           |
| uilding Permits (\$Construction Value)                                                                                                                                                                                                                                                                                                                                                                                                                                                                              |                                                          |                                              |                          |                                  |                                                                                                                |             |
| 1.16 All Permits Issued                                                                                                                                                                                                                                                                                                                                                                                                                                                                                             | Decrease                                                 | Decrease                                     | •                        | Increase                         | · ·                                                                                                            | 5           |
| 1.17 All Permits Received                                                                                                                                                                                                                                                                                                                                                                                                                                                                                           | Increase                                                 | Decrease                                     |                          | Decrease                         | · ·                                                                                                            | 5           |
| 1.18 Residential Permits- Issued                                                                                                                                                                                                                                                                                                                                                                                                                                                                                    | Decrease                                                 | Stable                                       |                          | Increase                         | · ·                                                                                                            | 5           |
| 1.19 Residential Permits- Received                                                                                                                                                                                                                                                                                                                                                                                                                                                                                  | Increase                                                 | Increase                                     |                          | Decrease                         | · ·                                                                                                            | 5           |
| 1.20 ICI Permits - Issued                                                                                                                                                                                                                                                                                                                                                                                                                                                                                           | Decrease                                                 | Decrease                                     |                          | Decrease                         | · ·                                                                                                            | 6           |
| 1.21 ICI Permits - Received                                                                                                                                                                                                                                                                                                                                                                                                                                                                                         | Decrease                                                 | Decrease                                     |                          | Decrease                         |                                                                                                                | 6           |
| ommunity Vulnerability                                                                                                                                                                                                                                                                                                                                                                                                                                                                                              |                                                          |                                              |                          |                                  | i i                                                                                                            | İ.          |
| 1.22 Ontario - Percent of Residential Mortgages in Arrears > 3 months                                                                                                                                                                                                                                                                                                                                                                                                                                               | Decrease                                                 | Decease                                      |                          |                                  | · ·                                                                                                            | 6           |
| 1.23 Food Bank Usage                                                                                                                                                                                                                                                                                                                                                                                                                                                                                                | Decrease                                                 | Decrease                                     | -                        | Decrease                         | · ·                                                                                                            | 6           |
| art 2 – Indicators for the City of Toronto Government and Services                                                                                                                                                                                                                                                                                                                                                                                                                                                  |                                                          |                                              |                          |                                  |                                                                                                                |             |
| visional Statistics Indicative of Economy                                                                                                                                                                                                                                                                                                                                                                                                                                                                           |                                                          |                                              |                          |                                  |                                                                                                                | 1           |
| usiness Licenses                                                                                                                                                                                                                                                                                                                                                                                                                                                                                                    |                                                          |                                              |                          |                                  |                                                                                                                |             |
| 2.01 Number of Business Licenses Renewed                                                                                                                                                                                                                                                                                                                                                                                                                                                                            | Increase                                                 | Increase                                     | •                        | Increase                         |                                                                                                                | 7           |
| 2.02 Number of New Business Licenses Issued                                                                                                                                                                                                                                                                                                                                                                                                                                                                         | Increase                                                 | Decrease                                     |                          | Decrease                         |                                                                                                                | 7           |
| IC Ridership                                                                                                                                                                                                                                                                                                                                                                                                                                                                                                        |                                                          |                                              |                          |                                  |                                                                                                                |             |
| 2.05 Total average Weekday Ridership Ridership                                                                                                                                                                                                                                                                                                                                                                                                                                                                      | Decrease                                                 | Increase                                     | •                        | · ·                              | · ·                                                                                                            | 7           |
| 2.06 ITC Annual Passenger Rides Peak and Ivon-Peak                                                                                                                                                                                                                                                                                                                                                                                                                                                                  | Increase                                                 | Increase                                     | •                        | -                                | · ·                                                                                                            | 7           |
| 2.07 TTC Monthly Ridership                                                                                                                                                                                                                                                                                                                                                                                                                                                                                          | Increase                                                 | Increase                                     | Above                    | Increase                         | Above                                                                                                          | 8           |
| pplications for City Jobs Received by Human Resources                                                                                                                                                                                                                                                                                                                                                                                                                                                               |                                                          |                                              |                          |                                  |                                                                                                                |             |
| 2.08 HR- Number of Job Applications Received (per External Advertisement)                                                                                                                                                                                                                                                                                                                                                                                                                                           | Increase                                                 | Stable                                       |                          | · ·                              | · ·                                                                                                            | 8           |
|                                                                                                                                                                                                                                                                                                                                                                                                                                                                                                                     | Decrease                                                 | Decrease                                     |                          | · ·                              | · ·                                                                                                            | 8           |
| 2.09 HR- Number of Summer Job Applications Received (per Summer Job Opportunity on Web)                                                                                                                                                                                                                                                                                                                                                                                                                             |                                                          | Decrease                                     |                          | Decrease                         | · ·                                                                                                            | 8           |
|                                                                                                                                                                                                                                                                                                                                                                                                                                                                                                                     | Decrease                                                 | 000000000                                    |                          |                                  | i and the second se | İ.          |
| 2.10 HR- Total General Job Applications Submitted On-Line                                                                                                                                                                                                                                                                                                                                                                                                                                                           | Decrease                                                 |                                              |                          |                                  |                                                                                                                |             |
| 2.10 HR- Total General Job Applications Submitted On-Line<br>ey Revenue Sources                                                                                                                                                                                                                                                                                                                                                                                                                                     | Decrease<br>Increase                                     | Decrease                                     | -                        | Decrease                         |                                                                                                                | 9           |
| 2.10 HR- Total General Job Applications Submitted On-Line<br>ey Revenue Sources<br>2.11 Interest charges applied to tax account arrears                                                                                                                                                                                                                                                                                                                                                                             |                                                          |                                              | -<br>Above               | Decrease<br>Increase             | -<br>Above                                                                                                     | 9           |
| 2.10 HR- Total General Job Applications Submitted On-Line<br>ey Revenue Sources<br>2.11 Interest charges applied to tax account arrears<br>2.12 TTC User Fees                                                                                                                                                                                                                                                                                                                                                       | Increase                                                 | Decrease                                     | -<br>Above               |                                  | -<br>Above                                                                                                     |             |
| 2.10       HR- Total General Job Applications Submitted On-Line         ey Revenue Sources       2.11         2.11       Interest charges applied to tax account arrears         2.12       TTC User Fees         2.13       Water Revenues for all Water Customers                                                                                                                                                                                                                                                 | Increase<br>Increase                                     | Decrease<br>Increase                         | -<br>Above<br>-<br>Above | Increase<br>Decrease             | - Above                                                                                                        | 9<br>9      |
| <ul> <li>2.10 HR- Total General Job Applications Submitted On-Line</li> <li>ey Revenue Sources</li> <li>2.11 Interest charges applied to tax account arrears</li> <li>2.12 TTC User Fees</li> <li>2.13 Water Revenues for all Water Customers</li> <li>2.14 Revenue from Land Transfer Tax</li> </ul>                                                                                                                                                                                                               | Increase<br>Increase<br>Increase<br>Increase<br>Increase | Decrease<br>Increase<br>Decrease<br>Increase | -<br>Above               | Increase<br>Decrease<br>Increase | -<br>Above                                                                                                     | 9<br>9<br>9 |
| <ul> <li>2.09 HR- Number of Summer Job Applications Received (per Summer Job Opportunity on Web)</li> <li>2.10 HR- Total General Job Applications Submitted On-Line</li> <li>ey Revenue Sources</li> <li>2.11 Interest charges applied to tax account arrears</li> <li>2.12 TTC User Fees</li> <li>2.13 Water Revenues for all Water Customers</li> <li>2.14 Revenue from Land Transfer Tax</li> <li>2.16 City Cost for Social Assistance Benefits</li> <li>2.17 Fees Generated by Planning Applications</li> </ul> | Increase<br>Increase<br>Increase<br>Increase             | Decrease<br>Increase<br>Decrease             | -                        | Increase<br>Decrease             | •                                                                                                              | 9           |

#### Toronto's Management Information Dashboard - Q2 2011 Results Summary and Index

|         |                                                                                                     | Curre                     | nt Period               | Trend              | YTD                     | Trend          |             |  |
|---------|-----------------------------------------------------------------------------------------------------|---------------------------|-------------------------|--------------------|-------------------------|----------------|-------------|--|
|         |                                                                                                     | vs.<br>previous<br>period | vs.<br>previous<br>year | vs. budget         | vs.<br>previous<br>year | vs. budget     | Page<br>Ref |  |
|         | POA fine revenue                                                                                    | Decrease                  | Increase                |                    | Increase                |                | 10          |  |
| 2.20    | Revenues form Sale of Recycled Materials                                                            | Increase                  | Increase                | Above              | Increase                | Above          | 11          |  |
| Divisio | nal Statistics Related to Community Vulnerability                                                   |                           |                         |                    |                         |                |             |  |
| Social  | and Affordable Housing                                                                              |                           |                         |                    |                         |                |             |  |
| 2.21    | Size of Waiting List for Social Housing                                                             | Increase                  | Increase                |                    | · ·                     | ·              | 11          |  |
| 2.22    | Number of Rent Bank Loans                                                                           | Increase                  | Decrease                | -                  | Decrease                |                | 11          |  |
| Social  | Assistance                                                                                          |                           |                         |                    |                         |                |             |  |
| 2.24    | Caseload - total                                                                                    | Stable                    | Increase                | At budget          | •                       | · ·            | 11          |  |
| 2.25    | Caseload - singles                                                                                  | Decrease                  | Increase                | Above              |                         |                | 12          |  |
|         | Caseload - families                                                                                 | Increase                  | Increase                | Below              |                         |                | 12          |  |
|         | Percentage of Toronto Population Receiving Social Assistance                                        | Increase                  | Increase                |                    |                         |                | 12          |  |
|         | Avg. time (months) receiving social assistance- longer-term clients                                 | Stable                    | Increase                |                    |                         |                | 12          |  |
|         | Avg. time (months) receiving social assistance- new clients                                         | Stable                    | Increase                |                    |                         |                | 13          |  |
|         | ency Shelter Use                                                                                    |                           |                         | -                  | -                       | -              | 10          |  |
|         | Emergency Shelter Use - Singles (Average Individual Per Night)                                      | Decrease                  | Stable                  |                    |                         |                | 13          |  |
|         | Emergency Shelter Use - Families (Average Individuals Per Night)                                    | Decrease                  | Decrease                | -                  |                         | · ·            | 13          |  |
| Child ( |                                                                                                     | Decrease                  | Decrease                | -                  | •                       | •              | 13          |  |
|         | Number of Vacant Licensed Child Care Spaces                                                         | Decrease                  | Decrease                |                    |                         |                | 14          |  |
|         | Size of Wait List for Child Care fee subsidy                                                        | Increase                  | Increase                | -                  | •                       | · ·            |             |  |
|         | ·                                                                                                   | Increase                  | Increase                | •                  | •                       | · ·            | 14          |  |
|         | Sports and Recreation Programs (Spring 2011 vs. Spring 2010 Results)                                |                           |                         |                    |                         |                | 15          |  |
|         | Registered Program Enrolment (#)                                                                    | •                         | Increase<br>Decrease    | •                  | -                       | · ·            | 15          |  |
|         | Drop In Attendance (#)                                                                              | •                         | <u> </u>                |                    | •                       | · ·            | 15          |  |
|         | Permit Activity (Number of Bookings )                                                               | •                         | Decrease                | •                  | •                       | · ·            |             |  |
|         | Permit Activity (Number of Hours Booked)                                                            | •                         | Decrease                | •                  | •                       | •              | 15          |  |
|         | Welcome Policy - Number of Approved Accounts - Individuals                                          | •                         | Increase                | •                  | •                       | · ·            | 16          |  |
|         | Welcome Policy - Number of Registrations                                                            | •                         | Increase                | · ·                | •                       | · ·            | 16          |  |
|         | Priority Centre Usage for Registered Sports and Rec. Programs                                       | -                         | Increase                | •                  | •                       | •              | 16          |  |
|         | Priority Centres Usage - Drop-In Attendance                                                         | •                         | Decrease                | •                  | •                       | •              | 16          |  |
| Library |                                                                                                     |                           |                         |                    |                         |                | 17          |  |
| 2.42    | Number of Library Visits                                                                            | Increase                  | Increase                | Above<br>Above     | Increase                | Above<br>Above | 17<br>17    |  |
|         | Libraries - Electronic Workstation Use<br>Libraries- Standard and Electronic Reference Transactions | Increase<br>Stable        | Increase<br>Stable      |                    | Increase<br>Increase    | Above          | 17          |  |
|         |                                                                                                     | Increase                  | Increase                | At target<br>Above | Increase                | Above          |             |  |
|         | Library Circulation                                                                                 | Increase                  | Increase                | Above              | Increase                | Above          | 17          |  |
|         | and other Payment Arrears                                                                           |                           |                         |                    |                         |                |             |  |
|         | Number of Water Accounts Added to Tax Roll for Collection                                           | Decrease                  | Increase                | -                  | Increase                | -              | 18          |  |
|         | POA fine payments in arrears- monthly increase                                                      | Increase                  | Increase                | -                  | Increase                | •              | 18          |  |
|         | - Crime Rates                                                                                       |                           |                         |                    |                         |                |             |  |
| Crime   |                                                                                                     |                           |                         |                    |                         |                |             |  |
|         | Total of 7 Crime Categories (3.02 through 3.08)                                                     | Decrease                  | Decrease                | -                  | Decrease                | -              | 18          |  |
|         | Murders                                                                                             | Decrease                  | Decrease                | -                  | Stable                  | -              | 18          |  |
|         | Sexual Assault                                                                                      | Decrease                  | Decrease                | -                  | Decrease                |                | 19          |  |
|         | Non-Sexual Assault                                                                                  | Decrease                  | Decrease                |                    | Decrease                | .              | 19          |  |
|         | Robberies                                                                                           | Increase                  | Decrease                |                    | Decrease                | .              | 19          |  |
|         | Break & Enters                                                                                      | Decrease                  | Decrease                |                    | Decrease                |                | 19          |  |
| 3.07    | Auto Thefts                                                                                         | Decrease                  | Decrease                |                    | Decrease                | <u> </u>       | 20          |  |
|         | Thefts Over \$5,000                                                                                 | Increase                  | Stable                  |                    | Decrease                |                | 20          |  |
| 3.08    |                                                                                                     |                           |                         |                    |                         |                |             |  |
|         | Crime- Domestic Violence (Charges Laid or Warrants Sought) - bi-annual results                      | Increase                  | Decrease                |                    | Decrease                |                | 20          |  |