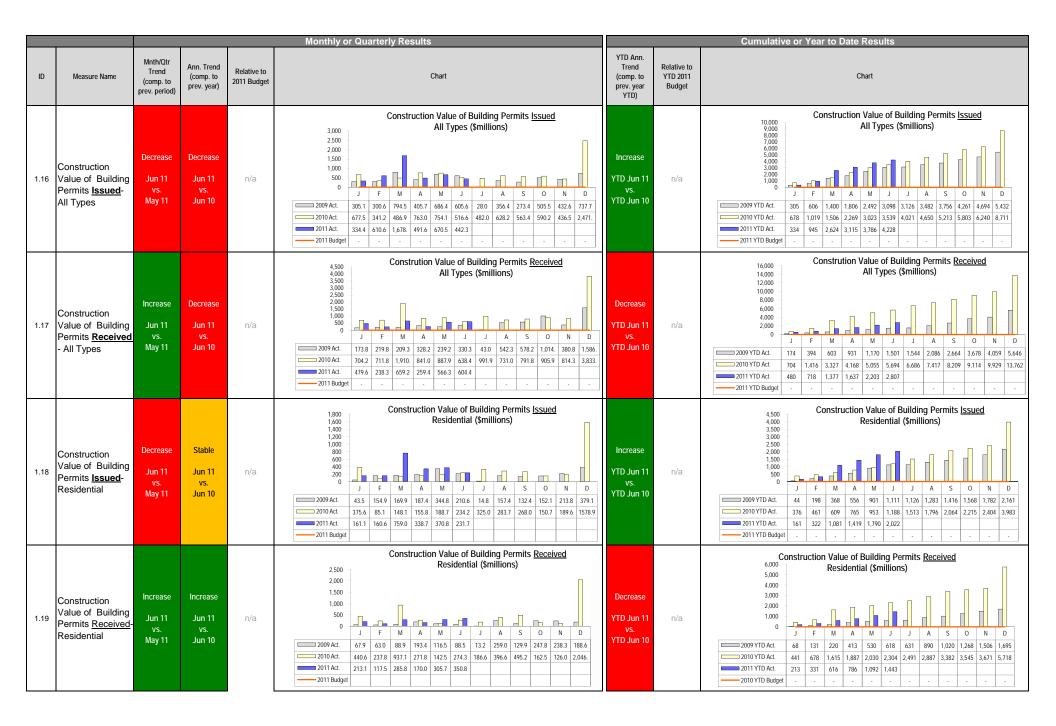

### Toronto's Management Information Dashboard - Q2 2011 Results

Summary and Index

| Summary and Ind                                                                                                                                                                                                                                                                                                                                                                                                                                                                                                     |                                                          | nt Period                                    | Trend                    | YTD                              | Trend                                                                                                          |             |
|---------------------------------------------------------------------------------------------------------------------------------------------------------------------------------------------------------------------------------------------------------------------------------------------------------------------------------------------------------------------------------------------------------------------------------------------------------------------------------------------------------------------|----------------------------------------------------------|----------------------------------------------|--------------------------|----------------------------------|----------------------------------------------------------------------------------------------------------------|-------------|
|                                                                                                                                                                                                                                                                                                                                                                                                                                                                                                                     | vs.<br>previous<br>period                                | vs.<br>previous<br>year                      | vs. budget               | vs.<br>previous<br>year          | vs. budget                                                                                                     | Page<br>Ref |
| art 1 – Indicators for the City of Toronto as a Whole                                                                                                                                                                                                                                                                                                                                                                                                                                                               |                                                          |                                              |                          |                                  |                                                                                                                |             |
| ealth of Toronto's Economy                                                                                                                                                                                                                                                                                                                                                                                                                                                                                          |                                                          |                                              |                          |                                  |                                                                                                                |             |
| uilding - Percent of Vacant Office / Industrial Space                                                                                                                                                                                                                                                                                                                                                                                                                                                               |                                                          |                                              |                          |                                  |                                                                                                                |             |
| 1.01 Industrial                                                                                                                                                                                                                                                                                                                                                                                                                                                                                                     | Decrease                                                 | Derease                                      | -                        | -                                | -                                                                                                              | 1           |
| 1.02 Office                                                                                                                                                                                                                                                                                                                                                                                                                                                                                                         | Decrease                                                 | Decrease                                     | -                        | -                                | -                                                                                                              | 1           |
| ankruptcies                                                                                                                                                                                                                                                                                                                                                                                                                                                                                                         |                                                          |                                              |                          |                                  |                                                                                                                |             |
| 1.03 Personal                                                                                                                                                                                                                                                                                                                                                                                                                                                                                                       | Stable                                                   | Decrease                                     | -                        | Decrease                         | -                                                                                                              | 1           |
| 1.04 Business                                                                                                                                                                                                                                                                                                                                                                                                                                                                                                       | Increase                                                 | Decrease                                     | -                        | Decrease                         | -                                                                                                              | 1           |
| mployment                                                                                                                                                                                                                                                                                                                                                                                                                                                                                                           |                                                          |                                              |                          |                                  |                                                                                                                |             |
| 1.05 Number of Employed Toronto Residents (Seasonally Adjusted)                                                                                                                                                                                                                                                                                                                                                                                                                                                     | Increase                                                 | Decrease                                     | -                        | -                                | -                                                                                                              | 2           |
| 1.06 Percent of City of Toronto Employed Residents who are Self-Employed                                                                                                                                                                                                                                                                                                                                                                                                                                            | Decrease                                                 | Decrease                                     | -                        | -                                | -                                                                                                              | 2           |
| 1.07 Unemployment Rate (Seasonally Adjusted)                                                                                                                                                                                                                                                                                                                                                                                                                                                                        | Decrease                                                 | Decrease                                     | -                        | -                                | -                                                                                                              | 2           |
| 1.08 Number of Employment Insurance Beneficiaries                                                                                                                                                                                                                                                                                                                                                                                                                                                                   | Decrease                                                 | Decrease                                     | -                        | -                                | -                                                                                                              | 2           |
| 1.09 Average weekly hours worked                                                                                                                                                                                                                                                                                                                                                                                                                                                                                    | Stable                                                   | Increase                                     |                          | -                                | •                                                                                                              | 3           |
| ther Economic Indicators                                                                                                                                                                                                                                                                                                                                                                                                                                                                                            |                                                          |                                              |                          |                                  |                                                                                                                |             |
| 1.10 Average Home Price - City of Toronto                                                                                                                                                                                                                                                                                                                                                                                                                                                                           | Decrease                                                 | Increase                                     |                          | -                                | •                                                                                                              | 3           |
| 1.11 Number of Home Sales - City of Toronto                                                                                                                                                                                                                                                                                                                                                                                                                                                                         | Decrease                                                 | Increase                                     | -                        | Stable                           | -                                                                                                              | 3           |
| 1.12 Ontario Product Exports to U.S.                                                                                                                                                                                                                                                                                                                                                                                                                                                                                | Decrease                                                 | Increase                                     |                          | -                                | · ·                                                                                                            | 3           |
| 1.13 Retail Sales Toronto CMA                                                                                                                                                                                                                                                                                                                                                                                                                                                                                       | Increase                                                 | Increase                                     | •                        | Increase                         | · ·                                                                                                            | 4           |
| 13-1 Consumer Price Index - Percent Change                                                                                                                                                                                                                                                                                                                                                                                                                                                                          |                                                          | · ·                                          |                          | -                                | · ·                                                                                                            | 4           |
| evelopment and Construction                                                                                                                                                                                                                                                                                                                                                                                                                                                                                         |                                                          | i i                                          |                          |                                  | 1                                                                                                              |             |
| anning Applications                                                                                                                                                                                                                                                                                                                                                                                                                                                                                                 |                                                          |                                              |                          |                                  |                                                                                                                |             |
| 1.14 Community Planning - Number of Applications                                                                                                                                                                                                                                                                                                                                                                                                                                                                    | Increase                                                 | Increase                                     | •                        | Increase                         | · ·                                                                                                            | 4           |
| 1.15 Committee of Adjustment - Number of Applications                                                                                                                                                                                                                                                                                                                                                                                                                                                               | Increase                                                 | Increase                                     |                          | Increase                         | · ·                                                                                                            | 4           |
| uilding Permits (\$Construction Value)                                                                                                                                                                                                                                                                                                                                                                                                                                                                              |                                                          |                                              |                          |                                  |                                                                                                                |             |
| 1.16 All Permits Issued                                                                                                                                                                                                                                                                                                                                                                                                                                                                                             | Decrease                                                 | Decrease                                     | •                        | Increase                         | · ·                                                                                                            | 5           |
| 1.17 All Permits Received                                                                                                                                                                                                                                                                                                                                                                                                                                                                                           | Increase                                                 | Decrease                                     |                          | Decrease                         | · ·                                                                                                            | 5           |
| 1.18 Residential Permits- Issued                                                                                                                                                                                                                                                                                                                                                                                                                                                                                    | Decrease                                                 | Stable                                       |                          | Increase                         | · ·                                                                                                            | 5           |
| 1.19 Residential Permits- Received                                                                                                                                                                                                                                                                                                                                                                                                                                                                                  | Increase                                                 | Increase                                     |                          | Decrease                         | · ·                                                                                                            | 5           |
| 1.20 ICI Permits - Issued                                                                                                                                                                                                                                                                                                                                                                                                                                                                                           | Decrease                                                 | Decrease                                     |                          | Decrease                         | · ·                                                                                                            | 6           |
| 1.21 ICI Permits - Received                                                                                                                                                                                                                                                                                                                                                                                                                                                                                         | Decrease                                                 | Decrease                                     |                          | Decrease                         |                                                                                                                | 6           |
| ommunity Vulnerability                                                                                                                                                                                                                                                                                                                                                                                                                                                                                              |                                                          |                                              |                          |                                  | i i                                                                                                            | İ.          |
| 1.22 Ontario - Percent of Residential Mortgages in Arrears > 3 months                                                                                                                                                                                                                                                                                                                                                                                                                                               | Decrease                                                 | Decease                                      |                          |                                  | · ·                                                                                                            | 6           |
| 1.23 Food Bank Usage                                                                                                                                                                                                                                                                                                                                                                                                                                                                                                | Decrease                                                 | Decrease                                     | -                        | Decrease                         | · ·                                                                                                            | 6           |
| art 2 – Indicators for the City of Toronto Government and Services                                                                                                                                                                                                                                                                                                                                                                                                                                                  |                                                          |                                              |                          |                                  |                                                                                                                |             |
| visional Statistics Indicative of Economy                                                                                                                                                                                                                                                                                                                                                                                                                                                                           |                                                          |                                              |                          |                                  |                                                                                                                | 1           |
| usiness Licenses                                                                                                                                                                                                                                                                                                                                                                                                                                                                                                    |                                                          |                                              |                          |                                  |                                                                                                                |             |
| 2.01 Number of Business Licenses Renewed                                                                                                                                                                                                                                                                                                                                                                                                                                                                            | Increase                                                 | Increase                                     | •                        | Increase                         |                                                                                                                | 7           |
| 2.02 Number of New Business Licenses Issued                                                                                                                                                                                                                                                                                                                                                                                                                                                                         | Increase                                                 | Decrease                                     |                          | Decrease                         |                                                                                                                | 7           |
| IC Ridership                                                                                                                                                                                                                                                                                                                                                                                                                                                                                                        |                                                          |                                              |                          |                                  |                                                                                                                |             |
| 2.05 Total average Weekday Ridership Ridership                                                                                                                                                                                                                                                                                                                                                                                                                                                                      | Decrease                                                 | Increase                                     | •                        | · ·                              | · ·                                                                                                            | 7           |
| 2.06 ITC Annual Passenger Rides Peak and Ivon-Peak                                                                                                                                                                                                                                                                                                                                                                                                                                                                  | Increase                                                 | Increase                                     | •                        | -                                | · ·                                                                                                            | 7           |
| 2.07 TTC Monthly Ridership                                                                                                                                                                                                                                                                                                                                                                                                                                                                                          | Increase                                                 | Increase                                     | Above                    | Increase                         | Above                                                                                                          | 8           |
| pplications for City Jobs Received by Human Resources                                                                                                                                                                                                                                                                                                                                                                                                                                                               |                                                          |                                              |                          |                                  |                                                                                                                |             |
| 2.08 HR- Number of Job Applications Received (per External Advertisement)                                                                                                                                                                                                                                                                                                                                                                                                                                           | Increase                                                 | Stable                                       |                          | · ·                              | · ·                                                                                                            | 8           |
|                                                                                                                                                                                                                                                                                                                                                                                                                                                                                                                     | Decrease                                                 | Decrease                                     |                          | · ·                              | · ·                                                                                                            | 8           |
| 2.09 HR- Number of Summer Job Applications Received (per Summer Job Opportunity on Web)                                                                                                                                                                                                                                                                                                                                                                                                                             |                                                          | Decrease                                     |                          | Decrease                         | · ·                                                                                                            | 8           |
|                                                                                                                                                                                                                                                                                                                                                                                                                                                                                                                     | Decrease                                                 | 000000000                                    |                          |                                  | i and the second se | İ.          |
| 2.10 HR- Total General Job Applications Submitted On-Line                                                                                                                                                                                                                                                                                                                                                                                                                                                           | Decrease                                                 |                                              |                          |                                  |                                                                                                                |             |
| 2.10 HR- Total General Job Applications Submitted On-Line<br>ey Revenue Sources                                                                                                                                                                                                                                                                                                                                                                                                                                     | Decrease<br>Increase                                     | Decrease                                     | -                        | Decrease                         |                                                                                                                | 9           |
| 2.10 HR- Total General Job Applications Submitted On-Line<br>ey Revenue Sources<br>2.11 Interest charges applied to tax account arrears                                                                                                                                                                                                                                                                                                                                                                             |                                                          |                                              | -<br>Above               | Decrease<br>Increase             | -<br>Above                                                                                                     | 9           |
| 2.10 HR- Total General Job Applications Submitted On-Line<br>ey Revenue Sources<br>2.11 Interest charges applied to tax account arrears<br>2.12 TTC User Fees                                                                                                                                                                                                                                                                                                                                                       | Increase                                                 | Decrease                                     | -<br>Above               |                                  | -<br>Above                                                                                                     |             |
| 2.10       HR- Total General Job Applications Submitted On-Line         ey Revenue Sources       2.11         2.11       Interest charges applied to tax account arrears         2.12       TTC User Fees         2.13       Water Revenues for all Water Customers                                                                                                                                                                                                                                                 | Increase<br>Increase                                     | Decrease<br>Increase                         | -<br>Above<br>-<br>Above | Increase<br>Decrease             | - Above                                                                                                        | 9<br>9      |
| <ul> <li>2.10 HR- Total General Job Applications Submitted On-Line</li> <li>ey Revenue Sources</li> <li>2.11 Interest charges applied to tax account arrears</li> <li>2.12 TTC User Fees</li> <li>2.13 Water Revenues for all Water Customers</li> <li>2.14 Revenue from Land Transfer Tax</li> </ul>                                                                                                                                                                                                               | Increase<br>Increase<br>Increase<br>Increase<br>Increase | Decrease<br>Increase<br>Decrease<br>Increase | -<br>Above               | Increase<br>Decrease<br>Increase | -<br>Above                                                                                                     | 9<br>9<br>9 |
| <ul> <li>2.09 HR- Number of Summer Job Applications Received (per Summer Job Opportunity on Web)</li> <li>2.10 HR- Total General Job Applications Submitted On-Line</li> <li>ey Revenue Sources</li> <li>2.11 Interest charges applied to tax account arrears</li> <li>2.12 TTC User Fees</li> <li>2.13 Water Revenues for all Water Customers</li> <li>2.14 Revenue from Land Transfer Tax</li> <li>2.16 City Cost for Social Assistance Benefits</li> <li>2.17 Fees Generated by Planning Applications</li> </ul> | Increase<br>Increase<br>Increase<br>Increase             | Decrease<br>Increase<br>Decrease             | -                        | Increase<br>Decrease             | •                                                                                                              | 9           |