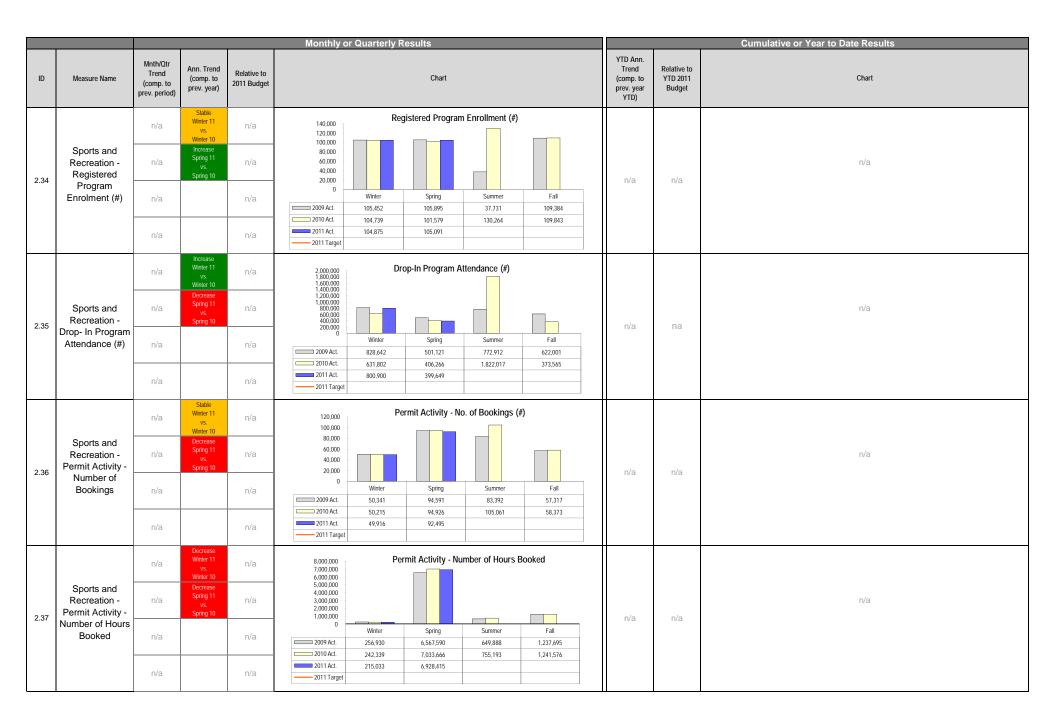

#### Toronto's Management Information Dashboard - Q2 2011 Results Summary and Index

|         |                                                                                                     | Curre                     | nt Period               | Trend              | YTD                     | Trend          |             |  |
|---------|-----------------------------------------------------------------------------------------------------|---------------------------|-------------------------|--------------------|-------------------------|----------------|-------------|--|
|         |                                                                                                     | vs.<br>previous<br>period | vs.<br>previous<br>year | vs. budget         | vs.<br>previous<br>year | vs. budget     | Page<br>Ref |  |
|         | POA fine revenue                                                                                    | Decrease                  | Increase                |                    | Increase                |                | 10          |  |
| 2.20    | Revenues form Sale of Recycled Materials                                                            | Increase                  | Increase                | Above              | Increase                | Above          | 11          |  |
| Divisio | nal Statistics Related to Community Vulnerability                                                   |                           |                         |                    |                         |                |             |  |
| Social  | and Affordable Housing                                                                              |                           |                         |                    |                         |                |             |  |
| 2.21    | Size of Waiting List for Social Housing                                                             | Increase                  | Increase                |                    | · ·                     | ·              | 11          |  |
| 2.22    | Number of Rent Bank Loans                                                                           | Increase                  | Decrease                | -                  | Decrease                |                | 11          |  |
| Social  | Assistance                                                                                          |                           |                         |                    |                         |                |             |  |
| 2.24    | Caseload - total                                                                                    | Stable                    | Increase                | At budget          | •                       | · ·            | 11          |  |
| 2.25    | Caseload - singles                                                                                  | Decrease                  | Increase                | Above              |                         |                | 12          |  |
|         | Caseload - families                                                                                 | Increase                  | Increase                | Below              |                         |                | 12          |  |
|         | Percentage of Toronto Population Receiving Social Assistance                                        | Increase                  | Increase                |                    |                         |                | 12          |  |
|         | Avg. time (months) receiving social assistance- longer-term clients                                 | Stable                    | Increase                |                    |                         |                | 12          |  |
|         | Avg. time (months) receiving social assistance- new clients                                         | Stable                    | Increase                |                    |                         |                | 13          |  |
|         | ency Shelter Use                                                                                    |                           |                         | -                  | -                       | -              | 10          |  |
|         | Emergency Shelter Use - Singles (Average Individual Per Night)                                      | Decrease                  | Stable                  |                    |                         |                | 13          |  |
|         | Emergency Shelter Use - Families (Average Individuals Per Night)                                    | Decrease                  | Decrease                | -                  |                         | · ·            | 13          |  |
| Child ( |                                                                                                     | Decrease                  | Decrease                | -                  | •                       | •              | 13          |  |
|         | Number of Vacant Licensed Child Care Spaces                                                         | Decrease                  | Decrease                |                    |                         |                | 14          |  |
|         | Size of Wait List for Child Care fee subsidy                                                        | Increase                  | Increase                | -                  | •                       | · ·            |             |  |
|         | ·                                                                                                   | Increase                  | Increase                | •                  | •                       | · ·            | 14          |  |
|         | Sports and Recreation Programs (Spring 2011 vs. Spring 2010 Results)                                |                           |                         |                    |                         |                | 15          |  |
|         | Registered Program Enrolment (#)                                                                    | •                         | Increase<br>Decrease    | •                  | -                       | · ·            | 15          |  |
|         | Drop In Attendance (#)                                                                              | •                         | <u> </u>                |                    | •                       | · ·            | 15          |  |
|         | Permit Activity (Number of Bookings )                                                               | •                         | Decrease                | •                  | •                       | · ·            |             |  |
|         | Permit Activity (Number of Hours Booked)                                                            | •                         | Decrease                | •                  | •                       | •              | 15          |  |
|         | Welcome Policy - Number of Approved Accounts - Individuals                                          | •                         | Increase                | •                  | •                       | · ·            | 16          |  |
|         | Welcome Policy - Number of Registrations                                                            | •                         | Increase                | · ·                | •                       | · ·            | 16          |  |
|         | Priority Centre Usage for Registered Sports and Rec. Programs                                       | -                         | Increase                | •                  | •                       | •              | 16          |  |
|         | Priority Centres Usage - Drop-In Attendance                                                         | •                         | Decrease                | •                  | •                       | •              | 16          |  |
| Library |                                                                                                     |                           |                         |                    |                         |                | 17          |  |
| 2.42    | Number of Library Visits                                                                            | Increase                  | Increase                | Above<br>Above     | Increase                | Above<br>Above | 17<br>17    |  |
|         | Libraries - Electronic Workstation Use<br>Libraries- Standard and Electronic Reference Transactions | Increase<br>Stable        | Increase<br>Stable      |                    | Increase<br>Increase    | Above          | 17          |  |
|         |                                                                                                     | Increase                  | Increase                | At target<br>Above | Increase                | Above          |             |  |
|         | Library Circulation                                                                                 | Increase                  | Increase                | Above              | Increase                | Above          | 17          |  |
|         | and other Payment Arrears                                                                           |                           |                         |                    |                         |                |             |  |
|         | Number of Water Accounts Added to Tax Roll for Collection                                           | Decrease                  | Increase                | -                  | Increase                | -              | 18          |  |
|         | POA fine payments in arrears- monthly increase                                                      | Increase                  | Increase                | -                  | Increase                | •              | 18          |  |
|         | - Crime Rates                                                                                       |                           |                         |                    |                         |                |             |  |
| Crime   |                                                                                                     |                           |                         |                    |                         |                |             |  |
|         | Total of 7 Crime Categories (3.02 through 3.08)                                                     | Decrease                  | Decrease                | -                  | Decrease                | -              | 18          |  |
|         | Murders                                                                                             | Decrease                  | Decrease                | -                  | Stable                  | -              | 18          |  |
|         | Sexual Assault                                                                                      | Decrease                  | Decrease                | -                  | Decrease                |                | 19          |  |
|         | Non-Sexual Assault                                                                                  | Decrease                  | Decrease                |                    | Decrease                | .              | 19          |  |
|         | Robberies                                                                                           | Increase                  | Decrease                |                    | Decrease                | .              | 19          |  |
|         | Break & Enters                                                                                      | Decrease                  | Decrease                |                    | Decrease                |                | 19          |  |
| 3.07    | Auto Thefts                                                                                         | Decrease                  | Decrease                |                    | Decrease                | <u> </u>       | 20          |  |
|         | Thefts Over \$5,000                                                                                 | Increase                  | Stable                  |                    | Decrease                |                | 20          |  |
| 3.08    |                                                                                                     |                           |                         |                    |                         |                |             |  |
|         | Crime- Domestic Violence (Charges Laid or Warrants Sought) - bi-annual results                      | Increase                  | Decrease                |                    | Decrease                |                | 20          |  |