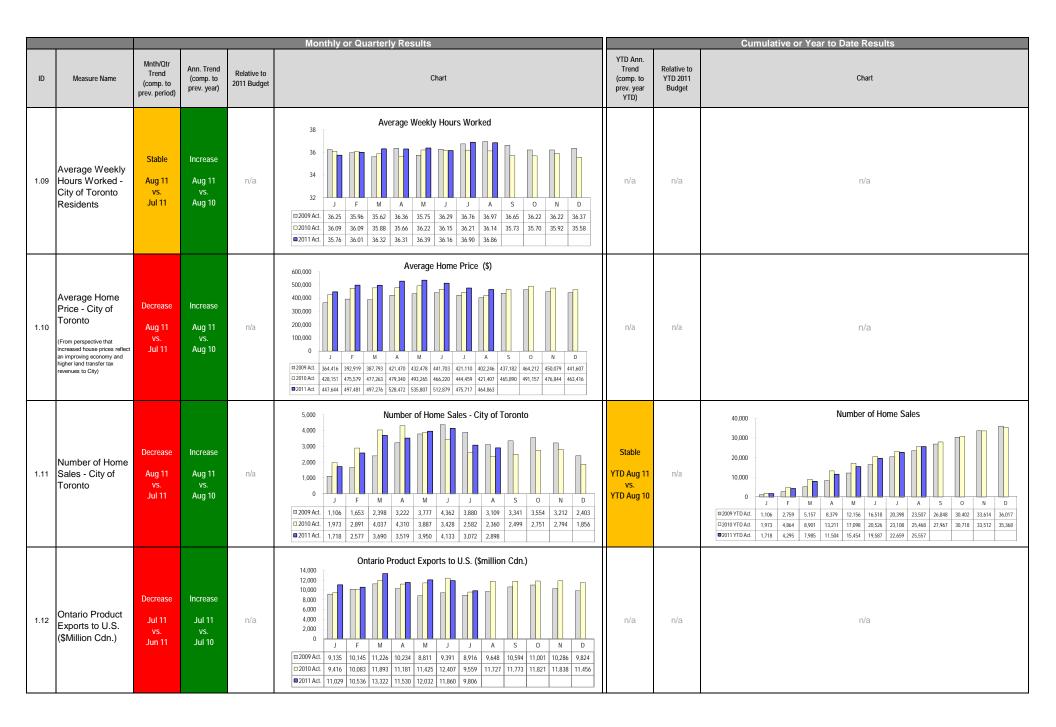

### Toronto's Management Information Dashboard - Q2 2011 Results

Summary and Index

| Summary and Ind                                                                                                                                                                                                                                                                                                                                                                                                                                                                                                     |                                                          | nt Period                                    | Trend                    | YTD                              | Trend                                                                                                          |             |
|---------------------------------------------------------------------------------------------------------------------------------------------------------------------------------------------------------------------------------------------------------------------------------------------------------------------------------------------------------------------------------------------------------------------------------------------------------------------------------------------------------------------|----------------------------------------------------------|----------------------------------------------|--------------------------|----------------------------------|----------------------------------------------------------------------------------------------------------------|-------------|
|                                                                                                                                                                                                                                                                                                                                                                                                                                                                                                                     | vs.<br>previous<br>period                                | vs.<br>previous<br>year                      | vs. budget               | vs.<br>previous<br>year          | vs. budget                                                                                                     | Page<br>Ref |
| art 1 – Indicators for the City of Toronto as a Whole                                                                                                                                                                                                                                                                                                                                                                                                                                                               |                                                          |                                              |                          |                                  |                                                                                                                |             |
| ealth of Toronto's Economy                                                                                                                                                                                                                                                                                                                                                                                                                                                                                          |                                                          |                                              |                          |                                  |                                                                                                                |             |
| uilding - Percent of Vacant Office / Industrial Space                                                                                                                                                                                                                                                                                                                                                                                                                                                               |                                                          |                                              |                          |                                  |                                                                                                                |             |
| 1.01 Industrial                                                                                                                                                                                                                                                                                                                                                                                                                                                                                                     | Decrease                                                 | Derease                                      | -                        | -                                | -                                                                                                              | 1           |
| 1.02 Office                                                                                                                                                                                                                                                                                                                                                                                                                                                                                                         | Decrease                                                 | Decrease                                     | -                        | -                                | -                                                                                                              | 1           |
| ankruptcies                                                                                                                                                                                                                                                                                                                                                                                                                                                                                                         |                                                          |                                              |                          |                                  |                                                                                                                |             |
| 1.03 Personal                                                                                                                                                                                                                                                                                                                                                                                                                                                                                                       | Stable                                                   | Decrease                                     | -                        | Decrease                         | -                                                                                                              | 1           |
| 1.04 Business                                                                                                                                                                                                                                                                                                                                                                                                                                                                                                       | Increase                                                 | Decrease                                     | -                        | Decrease                         | -                                                                                                              | 1           |
| mployment                                                                                                                                                                                                                                                                                                                                                                                                                                                                                                           |                                                          |                                              |                          |                                  |                                                                                                                |             |
| 1.05 Number of Employed Toronto Residents (Seasonally Adjusted)                                                                                                                                                                                                                                                                                                                                                                                                                                                     | Increase                                                 | Decrease                                     | -                        | -                                | -                                                                                                              | 2           |
| 1.06 Percent of City of Toronto Employed Residents who are Self-Employed                                                                                                                                                                                                                                                                                                                                                                                                                                            | Decrease                                                 | Decrease                                     | -                        | -                                | -                                                                                                              | 2           |
| 1.07 Unemployment Rate (Seasonally Adjusted)                                                                                                                                                                                                                                                                                                                                                                                                                                                                        | Decrease                                                 | Decrease                                     | -                        | -                                | -                                                                                                              | 2           |
| 1.08 Number of Employment Insurance Beneficiaries                                                                                                                                                                                                                                                                                                                                                                                                                                                                   | Decrease                                                 | Decrease                                     | -                        | -                                | -                                                                                                              | 2           |
| 1.09 Average weekly hours worked                                                                                                                                                                                                                                                                                                                                                                                                                                                                                    | Stable                                                   | Increase                                     |                          | -                                | •                                                                                                              | 3           |
| ther Economic Indicators                                                                                                                                                                                                                                                                                                                                                                                                                                                                                            |                                                          |                                              |                          |                                  |                                                                                                                |             |
| 1.10 Average Home Price - City of Toronto                                                                                                                                                                                                                                                                                                                                                                                                                                                                           | Decrease                                                 | Increase                                     |                          | -                                | •                                                                                                              | 3           |
| 1.11 Number of Home Sales - City of Toronto                                                                                                                                                                                                                                                                                                                                                                                                                                                                         | Decrease                                                 | Increase                                     | -                        | Stable                           | -                                                                                                              | 3           |
| 1.12 Ontario Product Exports to U.S.                                                                                                                                                                                                                                                                                                                                                                                                                                                                                | Decrease                                                 | Increase                                     |                          | -                                | · ·                                                                                                            | 3           |
| 1.13 Retail Sales Toronto CMA                                                                                                                                                                                                                                                                                                                                                                                                                                                                                       | Increase                                                 | Increase                                     | •                        | Increase                         | · ·                                                                                                            | 4           |
| 13-1 Consumer Price Index - Percent Change                                                                                                                                                                                                                                                                                                                                                                                                                                                                          |                                                          | · ·                                          |                          | -                                | · ·                                                                                                            | 4           |
| evelopment and Construction                                                                                                                                                                                                                                                                                                                                                                                                                                                                                         |                                                          | i i                                          |                          |                                  | 1                                                                                                              |             |
| anning Applications                                                                                                                                                                                                                                                                                                                                                                                                                                                                                                 |                                                          |                                              |                          |                                  |                                                                                                                |             |
| 1.14 Community Planning - Number of Applications                                                                                                                                                                                                                                                                                                                                                                                                                                                                    | Increase                                                 | Increase                                     | •                        | Increase                         | · ·                                                                                                            | 4           |
| 1.15 Committee of Adjustment - Number of Applications                                                                                                                                                                                                                                                                                                                                                                                                                                                               | Increase                                                 | Increase                                     |                          | Increase                         | · ·                                                                                                            | 4           |
| uilding Permits (\$Construction Value)                                                                                                                                                                                                                                                                                                                                                                                                                                                                              |                                                          |                                              |                          |                                  |                                                                                                                |             |
| 1.16 All Permits Issued                                                                                                                                                                                                                                                                                                                                                                                                                                                                                             | Decrease                                                 | Decrease                                     | •                        | Increase                         | · ·                                                                                                            | 5           |
| 1.17 All Permits Received                                                                                                                                                                                                                                                                                                                                                                                                                                                                                           | Increase                                                 | Decrease                                     |                          | Decrease                         | · ·                                                                                                            | 5           |
| 1.18 Residential Permits- Issued                                                                                                                                                                                                                                                                                                                                                                                                                                                                                    | Decrease                                                 | Stable                                       |                          | Increase                         | · ·                                                                                                            | 5           |
| 1.19 Residential Permits- Received                                                                                                                                                                                                                                                                                                                                                                                                                                                                                  | Increase                                                 | Increase                                     |                          | Decrease                         | · ·                                                                                                            | 5           |
| 1.20 ICI Permits - Issued                                                                                                                                                                                                                                                                                                                                                                                                                                                                                           | Decrease                                                 | Decrease                                     |                          | Decrease                         | · ·                                                                                                            | 6           |
| 1.21 ICI Permits - Received                                                                                                                                                                                                                                                                                                                                                                                                                                                                                         | Decrease                                                 | Decrease                                     |                          | Decrease                         |                                                                                                                | 6           |
| ommunity Vulnerability                                                                                                                                                                                                                                                                                                                                                                                                                                                                                              |                                                          |                                              |                          |                                  | i i                                                                                                            | İ.          |
| 1.22 Ontario - Percent of Residential Mortgages in Arrears > 3 months                                                                                                                                                                                                                                                                                                                                                                                                                                               | Decrease                                                 | Decease                                      |                          |                                  | · ·                                                                                                            | 6           |
| 1.23 Food Bank Usage                                                                                                                                                                                                                                                                                                                                                                                                                                                                                                | Decrease                                                 | Decrease                                     | -                        | Decrease                         | · ·                                                                                                            | 6           |
| art 2 – Indicators for the City of Toronto Government and Services                                                                                                                                                                                                                                                                                                                                                                                                                                                  |                                                          |                                              |                          |                                  |                                                                                                                |             |
| visional Statistics Indicative of Economy                                                                                                                                                                                                                                                                                                                                                                                                                                                                           |                                                          |                                              |                          |                                  |                                                                                                                | 1           |
| usiness Licenses                                                                                                                                                                                                                                                                                                                                                                                                                                                                                                    |                                                          |                                              |                          |                                  |                                                                                                                |             |
| 2.01 Number of Business Licenses Renewed                                                                                                                                                                                                                                                                                                                                                                                                                                                                            | Increase                                                 | Increase                                     | •                        | Increase                         |                                                                                                                | 7           |
| 2.02 Number of New Business Licenses Issued                                                                                                                                                                                                                                                                                                                                                                                                                                                                         | Increase                                                 | Decrease                                     |                          | Decrease                         |                                                                                                                | 7           |
| IC Ridership                                                                                                                                                                                                                                                                                                                                                                                                                                                                                                        |                                                          |                                              |                          |                                  |                                                                                                                |             |
| 2.05 Total average Weekday Ridership Ridership                                                                                                                                                                                                                                                                                                                                                                                                                                                                      | Decrease                                                 | Increase                                     | •                        | · ·                              | · ·                                                                                                            | 7           |
| 2.06 ITC Annual Passenger Rides Peak and Ivon-Peak                                                                                                                                                                                                                                                                                                                                                                                                                                                                  | Increase                                                 | Increase                                     | •                        | -                                | · ·                                                                                                            | 7           |
| 2.07 TTC Monthly Ridership                                                                                                                                                                                                                                                                                                                                                                                                                                                                                          | Increase                                                 | Increase                                     | Above                    | Increase                         | Above                                                                                                          | 8           |
| pplications for City Jobs Received by Human Resources                                                                                                                                                                                                                                                                                                                                                                                                                                                               |                                                          |                                              |                          |                                  |                                                                                                                |             |
| 2.08 HR- Number of Job Applications Received (per External Advertisement)                                                                                                                                                                                                                                                                                                                                                                                                                                           | Increase                                                 | Stable                                       |                          | · ·                              | · ·                                                                                                            | 8           |
|                                                                                                                                                                                                                                                                                                                                                                                                                                                                                                                     | Decrease                                                 | Decrease                                     |                          | · ·                              | · ·                                                                                                            | 8           |
| 2.09 HR- Number of Summer Job Applications Received (per Summer Job Opportunity on Web)                                                                                                                                                                                                                                                                                                                                                                                                                             |                                                          | Decrease                                     |                          | Decrease                         | · ·                                                                                                            | 8           |
|                                                                                                                                                                                                                                                                                                                                                                                                                                                                                                                     | Decrease                                                 | 000000000                                    |                          |                                  | i and the second se | İ.          |
| 2.10 HR- Total General Job Applications Submitted On-Line                                                                                                                                                                                                                                                                                                                                                                                                                                                           | Decrease                                                 |                                              |                          |                                  |                                                                                                                |             |
| 2.10 HR- Total General Job Applications Submitted On-Line<br>ey Revenue Sources                                                                                                                                                                                                                                                                                                                                                                                                                                     | Decrease<br>Increase                                     | Decrease                                     | -                        | Decrease                         |                                                                                                                | 9           |
| 2.10 HR- Total General Job Applications Submitted On-Line<br>ey Revenue Sources<br>2.11 Interest charges applied to tax account arrears                                                                                                                                                                                                                                                                                                                                                                             |                                                          |                                              | -<br>Above               | Decrease<br>Increase             | -<br>Above                                                                                                     | 9           |
| 2.10 HR- Total General Job Applications Submitted On-Line<br>ey Revenue Sources<br>2.11 Interest charges applied to tax account arrears<br>2.12 TTC User Fees                                                                                                                                                                                                                                                                                                                                                       | Increase                                                 | Decrease                                     | -<br>Above               |                                  | -<br>Above                                                                                                     |             |
| 2.10       HR- Total General Job Applications Submitted On-Line         ey Revenue Sources       2.11         2.11       Interest charges applied to tax account arrears         2.12       TTC User Fees         2.13       Water Revenues for all Water Customers                                                                                                                                                                                                                                                 | Increase<br>Increase                                     | Decrease<br>Increase                         | -<br>Above<br>-<br>Above | Increase<br>Decrease             | - Above                                                                                                        | 9<br>9      |
| <ul> <li>2.10 HR- Total General Job Applications Submitted On-Line</li> <li>ey Revenue Sources</li> <li>2.11 Interest charges applied to tax account arrears</li> <li>2.12 TTC User Fees</li> <li>2.13 Water Revenues for all Water Customers</li> <li>2.14 Revenue from Land Transfer Tax</li> </ul>                                                                                                                                                                                                               | Increase<br>Increase<br>Increase<br>Increase<br>Increase | Decrease<br>Increase<br>Decrease<br>Increase | -<br>Above               | Increase<br>Decrease<br>Increase | -<br>Above                                                                                                     | 9<br>9<br>9 |
| <ul> <li>2.09 HR- Number of Summer Job Applications Received (per Summer Job Opportunity on Web)</li> <li>2.10 HR- Total General Job Applications Submitted On-Line</li> <li>ey Revenue Sources</li> <li>2.11 Interest charges applied to tax account arrears</li> <li>2.12 TTC User Fees</li> <li>2.13 Water Revenues for all Water Customers</li> <li>2.14 Revenue from Land Transfer Tax</li> <li>2.16 City Cost for Social Assistance Benefits</li> <li>2.17 Fees Generated by Planning Applications</li> </ul> | Increase<br>Increase<br>Increase<br>Increase             | Decrease<br>Increase<br>Decrease             | -                        | Increase<br>Decrease             | •                                                                                                              | 9           |