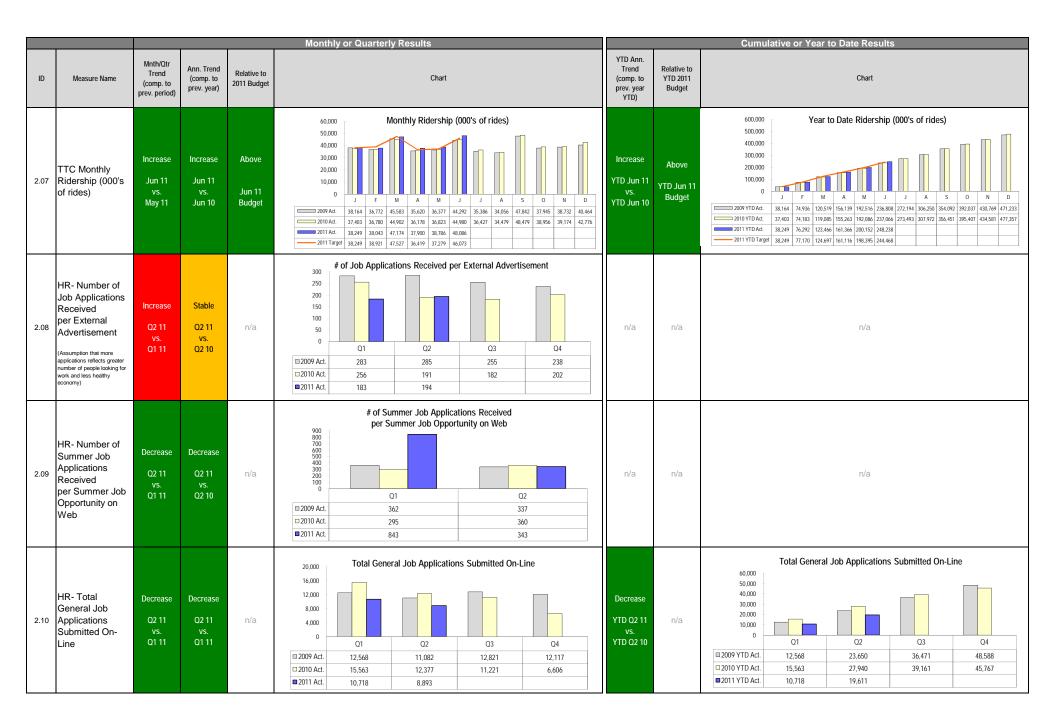

### Toronto's Management Information Dashboard - Q2 2011 Results

Summary and Index

| Summary and Ind                                                                                                                                                                                                                                                                                                                                                                                                                                                                                                     |                                                          | nt Period                                    | Trend                    | YTD                              | Trend                                                                                                          |             |
|---------------------------------------------------------------------------------------------------------------------------------------------------------------------------------------------------------------------------------------------------------------------------------------------------------------------------------------------------------------------------------------------------------------------------------------------------------------------------------------------------------------------|----------------------------------------------------------|----------------------------------------------|--------------------------|----------------------------------|----------------------------------------------------------------------------------------------------------------|-------------|
|                                                                                                                                                                                                                                                                                                                                                                                                                                                                                                                     | vs.<br>previous<br>period                                | vs.<br>previous<br>year                      | vs. budget               | vs.<br>previous<br>year          | vs. budget                                                                                                     | Page<br>Ref |
| art 1 – Indicators for the City of Toronto as a Whole                                                                                                                                                                                                                                                                                                                                                                                                                                                               |                                                          |                                              |                          |                                  |                                                                                                                |             |
| ealth of Toronto's Economy                                                                                                                                                                                                                                                                                                                                                                                                                                                                                          |                                                          |                                              |                          |                                  |                                                                                                                |             |
| uilding - Percent of Vacant Office / Industrial Space                                                                                                                                                                                                                                                                                                                                                                                                                                                               |                                                          |                                              |                          |                                  |                                                                                                                |             |
| 1.01 Industrial                                                                                                                                                                                                                                                                                                                                                                                                                                                                                                     | Decrease                                                 | Derease                                      | -                        | -                                | -                                                                                                              | 1           |
| 1.02 Office                                                                                                                                                                                                                                                                                                                                                                                                                                                                                                         | Decrease                                                 | Decrease                                     | -                        | -                                | -                                                                                                              | 1           |
| ankruptcies                                                                                                                                                                                                                                                                                                                                                                                                                                                                                                         |                                                          |                                              |                          |                                  |                                                                                                                |             |
| 1.03 Personal                                                                                                                                                                                                                                                                                                                                                                                                                                                                                                       | Stable                                                   | Decrease                                     | -                        | Decrease                         | -                                                                                                              | 1           |
| 1.04 Business                                                                                                                                                                                                                                                                                                                                                                                                                                                                                                       | Increase                                                 | Decrease                                     | -                        | Decrease                         | -                                                                                                              | 1           |
| mployment                                                                                                                                                                                                                                                                                                                                                                                                                                                                                                           |                                                          |                                              |                          |                                  |                                                                                                                |             |
| 1.05 Number of Employed Toronto Residents (Seasonally Adjusted)                                                                                                                                                                                                                                                                                                                                                                                                                                                     | Increase                                                 | Decrease                                     | -                        | -                                | -                                                                                                              | 2           |
| 1.06 Percent of City of Toronto Employed Residents who are Self-Employed                                                                                                                                                                                                                                                                                                                                                                                                                                            | Decrease                                                 | Decrease                                     | -                        | -                                | -                                                                                                              | 2           |
| 1.07 Unemployment Rate (Seasonally Adjusted)                                                                                                                                                                                                                                                                                                                                                                                                                                                                        | Decrease                                                 | Decrease                                     | -                        | -                                | -                                                                                                              | 2           |
| 1.08 Number of Employment Insurance Beneficiaries                                                                                                                                                                                                                                                                                                                                                                                                                                                                   | Decrease                                                 | Decrease                                     | -                        | -                                | -                                                                                                              | 2           |
| 1.09 Average weekly hours worked                                                                                                                                                                                                                                                                                                                                                                                                                                                                                    | Stable                                                   | Increase                                     |                          | -                                | •                                                                                                              | 3           |
| ther Economic Indicators                                                                                                                                                                                                                                                                                                                                                                                                                                                                                            |                                                          |                                              |                          |                                  |                                                                                                                |             |
| 1.10 Average Home Price - City of Toronto                                                                                                                                                                                                                                                                                                                                                                                                                                                                           | Decrease                                                 | Increase                                     |                          | -                                | •                                                                                                              | 3           |
| 1.11 Number of Home Sales - City of Toronto                                                                                                                                                                                                                                                                                                                                                                                                                                                                         | Decrease                                                 | Increase                                     | -                        | Stable                           | -                                                                                                              | 3           |
| 1.12 Ontario Product Exports to U.S.                                                                                                                                                                                                                                                                                                                                                                                                                                                                                | Decrease                                                 | Increase                                     |                          | -                                | · ·                                                                                                            | 3           |
| 1.13 Retail Sales Toronto CMA                                                                                                                                                                                                                                                                                                                                                                                                                                                                                       | Increase                                                 | Increase                                     | •                        | Increase                         | · ·                                                                                                            | 4           |
| 13-1 Consumer Price Index - Percent Change                                                                                                                                                                                                                                                                                                                                                                                                                                                                          |                                                          | · ·                                          |                          | -                                | · ·                                                                                                            | 4           |
| evelopment and Construction                                                                                                                                                                                                                                                                                                                                                                                                                                                                                         |                                                          | i i                                          |                          |                                  | 1                                                                                                              |             |
| anning Applications                                                                                                                                                                                                                                                                                                                                                                                                                                                                                                 |                                                          |                                              |                          |                                  |                                                                                                                |             |
| 1.14 Community Planning - Number of Applications                                                                                                                                                                                                                                                                                                                                                                                                                                                                    | Increase                                                 | Increase                                     | •                        | Increase                         | · ·                                                                                                            | 4           |
| 1.15 Committee of Adjustment - Number of Applications                                                                                                                                                                                                                                                                                                                                                                                                                                                               | Increase                                                 | Increase                                     |                          | Increase                         | · ·                                                                                                            | 4           |
| uilding Permits (\$Construction Value)                                                                                                                                                                                                                                                                                                                                                                                                                                                                              |                                                          |                                              |                          |                                  |                                                                                                                |             |
| 1.16 All Permits Issued                                                                                                                                                                                                                                                                                                                                                                                                                                                                                             | Decrease                                                 | Decrease                                     | •                        | Increase                         | · ·                                                                                                            | 5           |
| 1.17 All Permits Received                                                                                                                                                                                                                                                                                                                                                                                                                                                                                           | Increase                                                 | Decrease                                     |                          | Decrease                         | · ·                                                                                                            | 5           |
| 1.18 Residential Permits- Issued                                                                                                                                                                                                                                                                                                                                                                                                                                                                                    | Decrease                                                 | Stable                                       |                          | Increase                         | · ·                                                                                                            | 5           |
| 1.19 Residential Permits- Received                                                                                                                                                                                                                                                                                                                                                                                                                                                                                  | Increase                                                 | Increase                                     |                          | Decrease                         | · ·                                                                                                            | 5           |
| 1.20 ICI Permits - Issued                                                                                                                                                                                                                                                                                                                                                                                                                                                                                           | Decrease                                                 | Decrease                                     |                          | Decrease                         | · ·                                                                                                            | 6           |
| 1.21 ICI Permits - Received                                                                                                                                                                                                                                                                                                                                                                                                                                                                                         | Decrease                                                 | Decrease                                     |                          | Decrease                         |                                                                                                                | 6           |
| ommunity Vulnerability                                                                                                                                                                                                                                                                                                                                                                                                                                                                                              |                                                          |                                              |                          |                                  | i i                                                                                                            | İ.          |
| 1.22 Ontario - Percent of Residential Mortgages in Arrears > 3 months                                                                                                                                                                                                                                                                                                                                                                                                                                               | Decrease                                                 | Decease                                      |                          |                                  | · ·                                                                                                            | 6           |
| 1.23 Food Bank Usage                                                                                                                                                                                                                                                                                                                                                                                                                                                                                                | Decrease                                                 | Decrease                                     | -                        | Decrease                         | · ·                                                                                                            | 6           |
| art 2 – Indicators for the City of Toronto Government and Services                                                                                                                                                                                                                                                                                                                                                                                                                                                  |                                                          |                                              |                          |                                  |                                                                                                                |             |
| visional Statistics Indicative of Economy                                                                                                                                                                                                                                                                                                                                                                                                                                                                           |                                                          |                                              |                          |                                  |                                                                                                                | 1           |
| usiness Licenses                                                                                                                                                                                                                                                                                                                                                                                                                                                                                                    |                                                          |                                              |                          |                                  |                                                                                                                |             |
| 2.01 Number of Business Licenses Renewed                                                                                                                                                                                                                                                                                                                                                                                                                                                                            | Increase                                                 | Increase                                     | •                        | Increase                         |                                                                                                                | 7           |
| 2.02 Number of New Business Licenses Issued                                                                                                                                                                                                                                                                                                                                                                                                                                                                         | Increase                                                 | Decrease                                     |                          | Decrease                         |                                                                                                                | 7           |
| IC Ridership                                                                                                                                                                                                                                                                                                                                                                                                                                                                                                        |                                                          |                                              |                          |                                  |                                                                                                                |             |
| 2.05 Total average Weekday Ridership Ridership                                                                                                                                                                                                                                                                                                                                                                                                                                                                      | Decrease                                                 | Increase                                     | •                        | · ·                              | · ·                                                                                                            | 7           |
| 2.06 ITC Annual Passenger Rides Peak and Ivon-Peak                                                                                                                                                                                                                                                                                                                                                                                                                                                                  | Increase                                                 | Increase                                     | •                        | -                                | · ·                                                                                                            | 7           |
| 2.07 TTC Monthly Ridership                                                                                                                                                                                                                                                                                                                                                                                                                                                                                          | Increase                                                 | Increase                                     | Above                    | Increase                         | Above                                                                                                          | 8           |
| pplications for City Jobs Received by Human Resources                                                                                                                                                                                                                                                                                                                                                                                                                                                               |                                                          |                                              |                          |                                  |                                                                                                                |             |
| 2.08 HR- Number of Job Applications Received (per External Advertisement)                                                                                                                                                                                                                                                                                                                                                                                                                                           | Increase                                                 | Stable                                       |                          | · ·                              | · ·                                                                                                            | 8           |
|                                                                                                                                                                                                                                                                                                                                                                                                                                                                                                                     | Decrease                                                 | Decrease                                     |                          | · ·                              | · ·                                                                                                            | 8           |
| 2.09 HR- Number of Summer Job Applications Received (per Summer Job Opportunity on Web)                                                                                                                                                                                                                                                                                                                                                                                                                             |                                                          | Decrease                                     |                          | Decrease                         | · ·                                                                                                            | 8           |
|                                                                                                                                                                                                                                                                                                                                                                                                                                                                                                                     | Decrease                                                 | 000000000                                    |                          |                                  | i and the second se | İ.          |
| 2.10 HR- Total General Job Applications Submitted On-Line                                                                                                                                                                                                                                                                                                                                                                                                                                                           | Decrease                                                 |                                              |                          |                                  |                                                                                                                |             |
| 2.10 HR- Total General Job Applications Submitted On-Line<br>ey Revenue Sources                                                                                                                                                                                                                                                                                                                                                                                                                                     | Decrease<br>Increase                                     | Decrease                                     | -                        | Decrease                         |                                                                                                                | 9           |
| 2.10 HR- Total General Job Applications Submitted On-Line<br>ey Revenue Sources<br>2.11 Interest charges applied to tax account arrears                                                                                                                                                                                                                                                                                                                                                                             |                                                          |                                              | -<br>Above               | Decrease<br>Increase             | -<br>Above                                                                                                     | 9           |
| 2.10 HR- Total General Job Applications Submitted On-Line<br>ey Revenue Sources<br>2.11 Interest charges applied to tax account arrears<br>2.12 TTC User Fees                                                                                                                                                                                                                                                                                                                                                       | Increase                                                 | Decrease                                     | -<br>Above               |                                  | -<br>Above                                                                                                     |             |
| 2.10       HR- Total General Job Applications Submitted On-Line         ey Revenue Sources       2.11         2.11       Interest charges applied to tax account arrears         2.12       TTC User Fees         2.13       Water Revenues for all Water Customers                                                                                                                                                                                                                                                 | Increase<br>Increase                                     | Decrease<br>Increase                         | -<br>Above<br>-<br>Above | Increase<br>Decrease             | - Above                                                                                                        | 9<br>9      |
| <ul> <li>2.10 HR- Total General Job Applications Submitted On-Line</li> <li>ey Revenue Sources</li> <li>2.11 Interest charges applied to tax account arrears</li> <li>2.12 TTC User Fees</li> <li>2.13 Water Revenues for all Water Customers</li> <li>2.14 Revenue from Land Transfer Tax</li> </ul>                                                                                                                                                                                                               | Increase<br>Increase<br>Increase<br>Increase<br>Increase | Decrease<br>Increase<br>Decrease<br>Increase | -<br>Above               | Increase<br>Decrease<br>Increase | -<br>Above                                                                                                     | 9<br>9<br>9 |
| <ul> <li>2.09 HR- Number of Summer Job Applications Received (per Summer Job Opportunity on Web)</li> <li>2.10 HR- Total General Job Applications Submitted On-Line</li> <li>ey Revenue Sources</li> <li>2.11 Interest charges applied to tax account arrears</li> <li>2.12 TTC User Fees</li> <li>2.13 Water Revenues for all Water Customers</li> <li>2.14 Revenue from Land Transfer Tax</li> <li>2.16 City Cost for Social Assistance Benefits</li> <li>2.17 Fees Generated by Planning Applications</li> </ul> | Increase<br>Increase<br>Increase<br>Increase             | Decrease<br>Increase<br>Decrease             | -                        | Increase<br>Decrease             | •                                                                                                              | 9           |