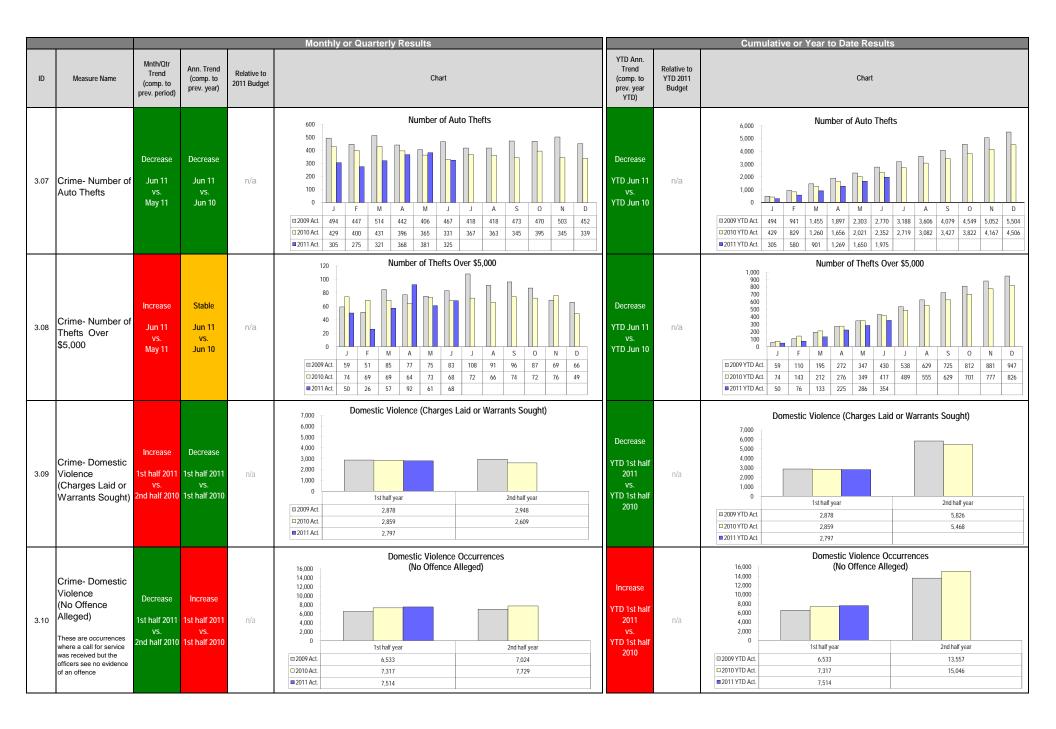

#### Toronto's Management Information Dashboard - Q2 2011 Results Summary and Index

|         |                                                                                                     | Curre                     | nt Period               | Trend              | YTD                     | Trend          |             |  |
|---------|-----------------------------------------------------------------------------------------------------|---------------------------|-------------------------|--------------------|-------------------------|----------------|-------------|--|
|         |                                                                                                     | vs.<br>previous<br>period | vs.<br>previous<br>year | vs. budget         | vs.<br>previous<br>year | vs. budget     | Page<br>Ref |  |
|         | POA fine revenue                                                                                    | Decrease                  | Increase                |                    | Increase                |                | 10          |  |
| 2.20    | Revenues form Sale of Recycled Materials                                                            | Increase                  | Increase                | Above              | Increase                | Above          | 11          |  |
| Divisio | nal Statistics Related to Community Vulnerability                                                   |                           |                         |                    |                         |                |             |  |
| Social  | and Affordable Housing                                                                              |                           |                         |                    |                         |                |             |  |
| 2.21    | Size of Waiting List for Social Housing                                                             | Increase                  | Increase                |                    | · ·                     | ·              | 11          |  |
| 2.22    | Number of Rent Bank Loans                                                                           | Increase                  | Decrease                | -                  | Decrease                |                | 11          |  |
| Social  | Assistance                                                                                          |                           |                         |                    |                         |                |             |  |
| 2.24    | Caseload - total                                                                                    | Stable                    | Increase                | At budget          | •                       | · ·            | 11          |  |
| 2.25    | Caseload - singles                                                                                  | Decrease                  | Increase                | Above              |                         |                | 12          |  |
|         | Caseload - families                                                                                 | Increase                  | Increase                | Below              |                         |                | 12          |  |
|         | Percentage of Toronto Population Receiving Social Assistance                                        | Increase                  | Increase                |                    |                         |                | 12          |  |
|         | Avg. time (months) receiving social assistance- longer-term clients                                 | Stable                    | Increase                |                    |                         |                | 12          |  |
|         | Avg. time (months) receiving social assistance- new clients                                         | Stable                    | Increase                |                    |                         |                | 13          |  |
|         | ency Shelter Use                                                                                    |                           |                         | -                  | -                       | -              | 10          |  |
|         | Emergency Shelter Use - Singles (Average Individual Per Night)                                      | Decrease                  | Stable                  |                    |                         |                | 13          |  |
|         | Emergency Shelter Use - Families (Average Individuals Per Night)                                    | Decrease                  | Decrease                | -                  |                         | · ·            | 13          |  |
| Child ( |                                                                                                     | Decrease                  | Decrease                | -                  | •                       | •              | 13          |  |
|         | Number of Vacant Licensed Child Care Spaces                                                         | Decrease                  | Decrease                |                    |                         |                | 14          |  |
|         | Size of Wait List for Child Care fee subsidy                                                        | Increase                  | Increase                | -                  | •                       | · ·            |             |  |
|         | ·                                                                                                   | Increase                  | Increase                | •                  | •                       | · ·            | 14          |  |
|         | Sports and Recreation Programs (Spring 2011 vs. Spring 2010 Results)                                |                           |                         |                    |                         |                | 15          |  |
|         | Registered Program Enrolment (#)                                                                    | •                         | Increase<br>Decrease    | •                  | -                       | · ·            | 15          |  |
|         | Drop In Attendance (#)                                                                              | •                         | <u> </u>                |                    | •                       | · ·            | 15          |  |
|         | Permit Activity (Number of Bookings )                                                               | •                         | Decrease                | •                  | •                       | · ·            |             |  |
|         | Permit Activity (Number of Hours Booked)                                                            | •                         | Decrease                | •                  | •                       | •              | 15          |  |
|         | Welcome Policy - Number of Approved Accounts - Individuals                                          | •                         | Increase                | •                  | •                       | · ·            | 16          |  |
|         | Welcome Policy - Number of Registrations                                                            | •                         | Increase                | · ·                | •                       | · ·            | 16          |  |
|         | Priority Centre Usage for Registered Sports and Rec. Programs                                       | -                         | Increase                | •                  | •                       | •              | 16          |  |
|         | Priority Centres Usage - Drop-In Attendance                                                         | •                         | Decrease                | •                  | •                       | •              | 16          |  |
| Library |                                                                                                     |                           |                         |                    |                         |                | 17          |  |
| 2.42    | Number of Library Visits                                                                            | Increase                  | Increase                | Above<br>Above     | Increase                | Above<br>Above | 17<br>17    |  |
|         | Libraries - Electronic Workstation Use<br>Libraries- Standard and Electronic Reference Transactions | Increase<br>Stable        | Increase<br>Stable      |                    | Increase<br>Increase    | Above          | 17          |  |
|         |                                                                                                     | Increase                  | Increase                | At target<br>Above | Increase                | Above          |             |  |
|         | Library Circulation                                                                                 | Increase                  | Increase                | Above              | Increase                | Above          | 17          |  |
|         | and other Payment Arrears                                                                           |                           |                         |                    |                         |                |             |  |
|         | Number of Water Accounts Added to Tax Roll for Collection                                           | Decrease                  | Increase                | -                  | Increase                | -              | 18          |  |
|         | POA fine payments in arrears- monthly increase                                                      | Increase                  | Increase                | -                  | Increase                | •              | 18          |  |
|         | - Crime Rates                                                                                       |                           |                         |                    |                         |                |             |  |
| Crime   |                                                                                                     |                           |                         |                    |                         |                |             |  |
|         | Total of 7 Crime Categories (3.02 through 3.08)                                                     | Decrease                  | Decrease                | -                  | Decrease                | -              | 18          |  |
|         | Murders                                                                                             | Decrease                  | Decrease                | -                  | Stable                  | -              | 18          |  |
|         | Sexual Assault                                                                                      | Decrease                  | Decrease                | -                  | Decrease                |                | 19          |  |
|         | Non-Sexual Assault                                                                                  | Decrease                  | Decrease                |                    | Decrease                | .              | 19          |  |
|         | Robberies                                                                                           | Increase                  | Decrease                |                    | Decrease                | .              | 19          |  |
|         | Break & Enters                                                                                      | Decrease                  | Decrease                |                    | Decrease                |                | 19          |  |
| 3.07    | Auto Thefts                                                                                         | Decrease                  | Decrease                |                    | Decrease                | <u> </u>       | 20          |  |
|         | Thefts Over \$5,000                                                                                 | Increase                  | Stable                  |                    | Decrease                |                | 20          |  |
| 3.08    |                                                                                                     |                           |                         |                    |                         |                |             |  |
|         | Crime- Domestic Violence (Charges Laid or Warrants Sought) - bi-annual results                      | Increase                  | Decrease                |                    | Decrease                |                | 20          |  |