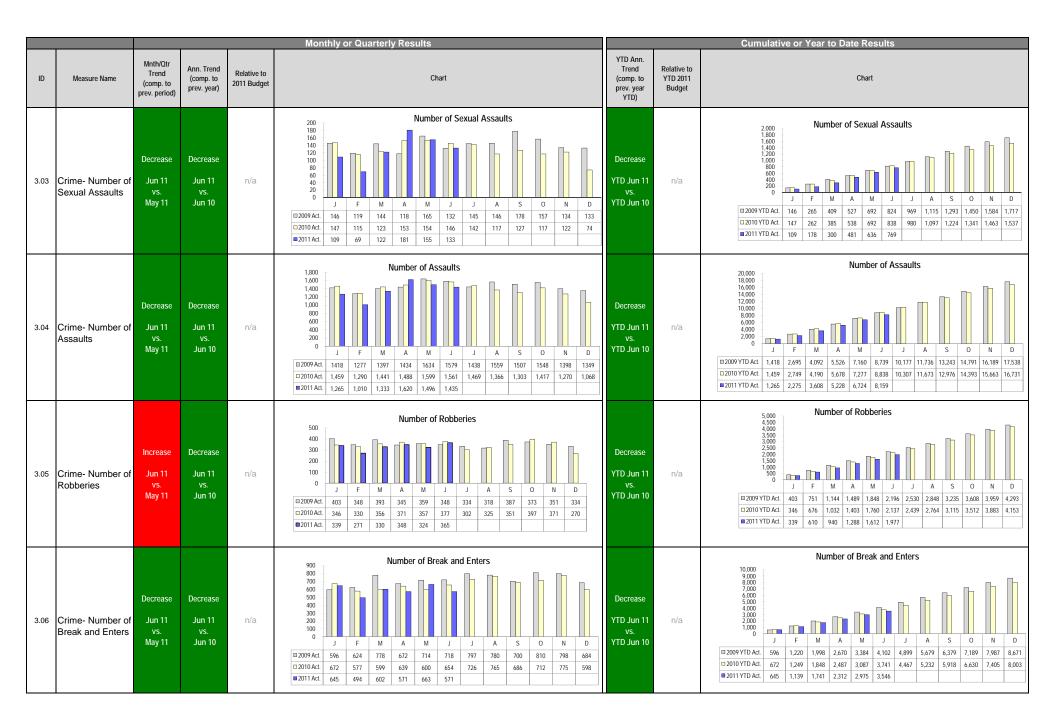

#### Toronto's Management Information Dashboard - Q2 2011 Results Summary and Index

|         |                                                                                                     | Curre                     | nt Period               | Trend              | YTD                     | Trend          |             |  |
|---------|-----------------------------------------------------------------------------------------------------|---------------------------|-------------------------|--------------------|-------------------------|----------------|-------------|--|
|         |                                                                                                     | vs.<br>previous<br>period | vs.<br>previous<br>year | vs. budget         | vs.<br>previous<br>year | vs. budget     | Page<br>Ref |  |
|         | POA fine revenue                                                                                    | Decrease                  | Increase                |                    | Increase                |                | 10          |  |
| 2.20    | Revenues form Sale of Recycled Materials                                                            | Increase                  | Increase                | Above              | Increase                | Above          | 11          |  |
| Divisio | nal Statistics Related to Community Vulnerability                                                   |                           |                         |                    |                         |                |             |  |
| Social  | and Affordable Housing                                                                              |                           |                         |                    |                         |                |             |  |
| 2.21    | Size of Waiting List for Social Housing                                                             | Increase                  | Increase                |                    | · ·                     | ·              | 11          |  |
| 2.22    | Number of Rent Bank Loans                                                                           | Increase                  | Decrease                | -                  | Decrease                |                | 11          |  |
| Social  | Assistance                                                                                          |                           |                         |                    |                         |                |             |  |
| 2.24    | Caseload - total                                                                                    | Stable                    | Increase                | At budget          | •                       | · ·            | 11          |  |
| 2.25    | Caseload - singles                                                                                  | Decrease                  | Increase                | Above              |                         |                | 12          |  |
|         | Caseload - families                                                                                 | Increase                  | Increase                | Below              |                         |                | 12          |  |
|         | Percentage of Toronto Population Receiving Social Assistance                                        | Increase                  | Increase                |                    |                         |                | 12          |  |
|         | Avg. time (months) receiving social assistance- longer-term clients                                 | Stable                    | Increase                |                    |                         |                | 12          |  |
|         | Avg. time (months) receiving social assistance- new clients                                         | Stable                    | Increase                |                    |                         |                | 13          |  |
|         | ency Shelter Use                                                                                    |                           |                         | -                  | -                       | -              | 10          |  |
|         | Emergency Shelter Use - Singles (Average Individual Per Night)                                      | Decrease                  | Stable                  |                    |                         |                | 13          |  |
|         | Emergency Shelter Use - Families (Average Individuals Per Night)                                    | Decrease                  | Decrease                | -                  |                         | · ·            | 13          |  |
| Child ( |                                                                                                     | Decrease                  | Decrease                | -                  | •                       | •              | 13          |  |
|         | Number of Vacant Licensed Child Care Spaces                                                         | Decrease                  | Decrease                |                    |                         |                | 14          |  |
|         | Size of Wait List for Child Care fee subsidy                                                        | Increase                  | Increase                | -                  | •                       | · ·            |             |  |
|         | ·                                                                                                   | Increase                  | Increase                | •                  | •                       | · ·            | 14          |  |
|         | Sports and Recreation Programs (Spring 2011 vs. Spring 2010 Results)                                |                           |                         |                    |                         |                | 15          |  |
|         | Registered Program Enrolment (#)                                                                    | •                         | Increase<br>Decrease    | •                  | -                       | · ·            | 15          |  |
|         | Drop In Attendance (#)                                                                              | •                         | <u> </u>                |                    | •                       | · ·            | 15          |  |
|         | Permit Activity (Number of Bookings )                                                               | •                         | Decrease                | •                  | •                       | · ·            |             |  |
|         | Permit Activity (Number of Hours Booked)                                                            | •                         | Decrease                | •                  | •                       | •              | 15          |  |
|         | Welcome Policy - Number of Approved Accounts - Individuals                                          | •                         | Increase                | •                  | •                       | · ·            | 16          |  |
|         | Welcome Policy - Number of Registrations                                                            | •                         | Increase                | · ·                | •                       | · ·            | 16          |  |
|         | Priority Centre Usage for Registered Sports and Rec. Programs                                       | -                         | Increase                | •                  | •                       | •              | 16          |  |
|         | Priority Centres Usage - Drop-In Attendance                                                         | •                         | Decrease                | •                  | •                       | •              | 16          |  |
| Library |                                                                                                     |                           |                         |                    |                         |                | 17          |  |
| 2.42    | Number of Library Visits                                                                            | Increase                  | Increase                | Above<br>Above     | Increase                | Above<br>Above | 17<br>17    |  |
|         | Libraries - Electronic Workstation Use<br>Libraries- Standard and Electronic Reference Transactions | Increase<br>Stable        | Increase<br>Stable      |                    | Increase<br>Increase    | Above          | 17          |  |
|         |                                                                                                     | Increase                  | Increase                | At target<br>Above | Increase                | Above          |             |  |
|         | Library Circulation                                                                                 | Increase                  | Increase                | Above              | Increase                | Above          | 17          |  |
|         | and other Payment Arrears                                                                           |                           |                         |                    |                         |                |             |  |
|         | Number of Water Accounts Added to Tax Roll for Collection                                           | Decrease                  | Increase                | -                  | Increase                | -              | 18          |  |
|         | POA fine payments in arrears- monthly increase                                                      | Increase                  | Increase                | -                  | Increase                | •              | 18          |  |
|         | - Crime Rates                                                                                       |                           |                         |                    |                         |                |             |  |
| Crime   |                                                                                                     |                           |                         |                    |                         |                |             |  |
|         | Total of 7 Crime Categories (3.02 through 3.08)                                                     | Decrease                  | Decrease                | -                  | Decrease                | -              | 18          |  |
|         | Murders                                                                                             | Decrease                  | Decrease                | -                  | Stable                  | -              | 18          |  |
|         | Sexual Assault                                                                                      | Decrease                  | Decrease                | -                  | Decrease                |                | 19          |  |
|         | Non-Sexual Assault                                                                                  | Decrease                  | Decrease                |                    | Decrease                | .              | 19          |  |
|         | Robberies                                                                                           | Increase                  | Decrease                |                    | Decrease                | .              | 19          |  |
|         | Break & Enters                                                                                      | Decrease                  | Decrease                |                    | Decrease                |                | 19          |  |
| 3.07    | Auto Thefts                                                                                         | Decrease                  | Decrease                |                    | Decrease                | <u> </u>       | 20          |  |
|         | Thefts Over \$5,000                                                                                 | Increase                  | Stable                  |                    | Decrease                |                | 20          |  |
| 3.08    |                                                                                                     |                           |                         |                    |                         |                |             |  |
|         | Crime- Domestic Violence (Charges Laid or Warrants Sought) - bi-annual results                      | Increase                  | Decrease                |                    | Decrease                |                | 20          |  |