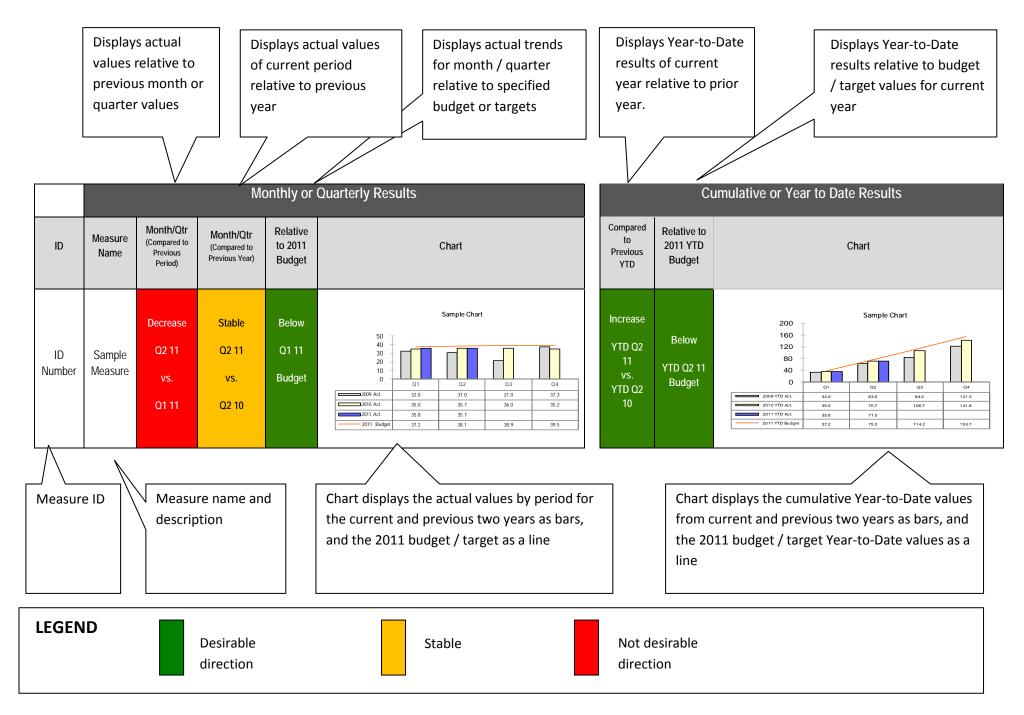

### Toronto's Management Information Dashboard - Q2 2011 Results

Summary and Index

| Summary and Ind                                                                                                                                                                                                                                                                                                                                                                                                                                                                                                     |                                                          | nt Period                                    | Trend                    | YTD                              | Trend                                                                                                          |             |
|---------------------------------------------------------------------------------------------------------------------------------------------------------------------------------------------------------------------------------------------------------------------------------------------------------------------------------------------------------------------------------------------------------------------------------------------------------------------------------------------------------------------|----------------------------------------------------------|----------------------------------------------|--------------------------|----------------------------------|----------------------------------------------------------------------------------------------------------------|-------------|
|                                                                                                                                                                                                                                                                                                                                                                                                                                                                                                                     | vs.<br>previous<br>period                                | vs.<br>previous<br>year                      | vs. budget               | vs.<br>previous<br>year          | vs. budget                                                                                                     | Page<br>Ref |
| art 1 – Indicators for the City of Toronto as a Whole                                                                                                                                                                                                                                                                                                                                                                                                                                                               |                                                          |                                              |                          |                                  |                                                                                                                |             |
| ealth of Toronto's Economy                                                                                                                                                                                                                                                                                                                                                                                                                                                                                          |                                                          |                                              |                          |                                  |                                                                                                                |             |
| uilding - Percent of Vacant Office / Industrial Space                                                                                                                                                                                                                                                                                                                                                                                                                                                               |                                                          |                                              |                          |                                  |                                                                                                                |             |
| 1.01 Industrial                                                                                                                                                                                                                                                                                                                                                                                                                                                                                                     | Decrease                                                 | Derease                                      | -                        | -                                | -                                                                                                              | 1           |
| 1.02 Office                                                                                                                                                                                                                                                                                                                                                                                                                                                                                                         | Decrease                                                 | Decrease                                     | -                        | -                                | -                                                                                                              | 1           |
| ankruptcies                                                                                                                                                                                                                                                                                                                                                                                                                                                                                                         |                                                          |                                              |                          |                                  |                                                                                                                |             |
| 1.03 Personal                                                                                                                                                                                                                                                                                                                                                                                                                                                                                                       | Stable                                                   | Decrease                                     | -                        | Decrease                         | -                                                                                                              | 1           |
| 1.04 Business                                                                                                                                                                                                                                                                                                                                                                                                                                                                                                       | Increase                                                 | Decrease                                     | -                        | Decrease                         | -                                                                                                              | 1           |
| mployment                                                                                                                                                                                                                                                                                                                                                                                                                                                                                                           |                                                          |                                              |                          |                                  |                                                                                                                |             |
| 1.05 Number of Employed Toronto Residents (Seasonally Adjusted)                                                                                                                                                                                                                                                                                                                                                                                                                                                     | Increase                                                 | Decrease                                     | -                        | -                                | -                                                                                                              | 2           |
| 1.06 Percent of City of Toronto Employed Residents who are Self-Employed                                                                                                                                                                                                                                                                                                                                                                                                                                            | Decrease                                                 | Decrease                                     | -                        | -                                | -                                                                                                              | 2           |
| 1.07 Unemployment Rate (Seasonally Adjusted)                                                                                                                                                                                                                                                                                                                                                                                                                                                                        | Decrease                                                 | Decrease                                     | -                        | -                                | -                                                                                                              | 2           |
| 1.08 Number of Employment Insurance Beneficiaries                                                                                                                                                                                                                                                                                                                                                                                                                                                                   | Decrease                                                 | Decrease                                     | -                        | -                                | -                                                                                                              | 2           |
| 1.09 Average weekly hours worked                                                                                                                                                                                                                                                                                                                                                                                                                                                                                    | Stable                                                   | Increase                                     |                          | -                                | •                                                                                                              | 3           |
| ther Economic Indicators                                                                                                                                                                                                                                                                                                                                                                                                                                                                                            |                                                          |                                              |                          |                                  |                                                                                                                |             |
| 1.10 Average Home Price - City of Toronto                                                                                                                                                                                                                                                                                                                                                                                                                                                                           | Decrease                                                 | Increase                                     |                          | -                                | •                                                                                                              | 3           |
| 1.11 Number of Home Sales - City of Toronto                                                                                                                                                                                                                                                                                                                                                                                                                                                                         | Decrease                                                 | Increase                                     | -                        | Stable                           | -                                                                                                              | 3           |
| 1.12 Ontario Product Exports to U.S.                                                                                                                                                                                                                                                                                                                                                                                                                                                                                | Decrease                                                 | Increase                                     |                          | -                                | · ·                                                                                                            | 3           |
| 1.13 Retail Sales Toronto CMA                                                                                                                                                                                                                                                                                                                                                                                                                                                                                       | Increase                                                 | Increase                                     | •                        | Increase                         | · ·                                                                                                            | 4           |
| 13-1 Consumer Price Index - Percent Change                                                                                                                                                                                                                                                                                                                                                                                                                                                                          |                                                          | · ·                                          |                          | -                                | · ·                                                                                                            | 4           |
| evelopment and Construction                                                                                                                                                                                                                                                                                                                                                                                                                                                                                         |                                                          | i i                                          |                          |                                  | 1                                                                                                              |             |
| anning Applications                                                                                                                                                                                                                                                                                                                                                                                                                                                                                                 |                                                          |                                              |                          |                                  |                                                                                                                |             |
| 1.14 Community Planning - Number of Applications                                                                                                                                                                                                                                                                                                                                                                                                                                                                    | Increase                                                 | Increase                                     | •                        | Increase                         | · ·                                                                                                            | 4           |
| 1.15 Committee of Adjustment - Number of Applications                                                                                                                                                                                                                                                                                                                                                                                                                                                               | Increase                                                 | Increase                                     |                          | Increase                         | · ·                                                                                                            | 4           |
| uilding Permits (\$Construction Value)                                                                                                                                                                                                                                                                                                                                                                                                                                                                              |                                                          |                                              |                          |                                  |                                                                                                                |             |
| 1.16 All Permits Issued                                                                                                                                                                                                                                                                                                                                                                                                                                                                                             | Decrease                                                 | Decrease                                     | •                        | Increase                         | · ·                                                                                                            | 5           |
| 1.17 All Permits Received                                                                                                                                                                                                                                                                                                                                                                                                                                                                                           | Increase                                                 | Decrease                                     |                          | Decrease                         | · ·                                                                                                            | 5           |
| 1.18 Residential Permits- Issued                                                                                                                                                                                                                                                                                                                                                                                                                                                                                    | Decrease                                                 | Stable                                       |                          | Increase                         | · ·                                                                                                            | 5           |
| 1.19 Residential Permits- Received                                                                                                                                                                                                                                                                                                                                                                                                                                                                                  | Increase                                                 | Increase                                     |                          | Decrease                         | · ·                                                                                                            | 5           |
| 1.20 ICI Permits - Issued                                                                                                                                                                                                                                                                                                                                                                                                                                                                                           | Decrease                                                 | Decrease                                     |                          | Decrease                         | · ·                                                                                                            | 6           |
| 1.21 ICI Permits - Received                                                                                                                                                                                                                                                                                                                                                                                                                                                                                         | Decrease                                                 | Decrease                                     |                          | Decrease                         |                                                                                                                | 6           |
| ommunity Vulnerability                                                                                                                                                                                                                                                                                                                                                                                                                                                                                              |                                                          |                                              |                          |                                  | i i                                                                                                            | İ.          |
| 1.22 Ontario - Percent of Residential Mortgages in Arrears > 3 months                                                                                                                                                                                                                                                                                                                                                                                                                                               | Decrease                                                 | Decease                                      |                          |                                  | · ·                                                                                                            | 6           |
| 1.23 Food Bank Usage                                                                                                                                                                                                                                                                                                                                                                                                                                                                                                | Decrease                                                 | Decrease                                     | -                        | Decrease                         | · ·                                                                                                            | 6           |
| art 2 – Indicators for the City of Toronto Government and Services                                                                                                                                                                                                                                                                                                                                                                                                                                                  |                                                          |                                              |                          |                                  |                                                                                                                |             |
| visional Statistics Indicative of Economy                                                                                                                                                                                                                                                                                                                                                                                                                                                                           |                                                          |                                              |                          |                                  |                                                                                                                | 1           |
| usiness Licenses                                                                                                                                                                                                                                                                                                                                                                                                                                                                                                    |                                                          |                                              |                          |                                  |                                                                                                                |             |
| 2.01 Number of Business Licenses Renewed                                                                                                                                                                                                                                                                                                                                                                                                                                                                            | Increase                                                 | Increase                                     | •                        | Increase                         |                                                                                                                | 7           |
| 2.02 Number of New Business Licenses Issued                                                                                                                                                                                                                                                                                                                                                                                                                                                                         | Increase                                                 | Decrease                                     |                          | Decrease                         |                                                                                                                | 7           |
| IC Ridership                                                                                                                                                                                                                                                                                                                                                                                                                                                                                                        |                                                          |                                              |                          |                                  |                                                                                                                |             |
| 2.05 Total average Weekday Ridership Ridership                                                                                                                                                                                                                                                                                                                                                                                                                                                                      | Decrease                                                 | Increase                                     | •                        | · ·                              | · ·                                                                                                            | 7           |
| 2.06 ITC Annual Passenger Rides Peak and Ivon-Peak                                                                                                                                                                                                                                                                                                                                                                                                                                                                  | Increase                                                 | Increase                                     | •                        | -                                | · ·                                                                                                            | 7           |
| 2.07 TTC Monthly Ridership                                                                                                                                                                                                                                                                                                                                                                                                                                                                                          | Increase                                                 | Increase                                     | Above                    | Increase                         | Above                                                                                                          | 8           |
| pplications for City Jobs Received by Human Resources                                                                                                                                                                                                                                                                                                                                                                                                                                                               |                                                          |                                              |                          |                                  |                                                                                                                |             |
| 2.08 HR- Number of Job Applications Received (per External Advertisement)                                                                                                                                                                                                                                                                                                                                                                                                                                           | Increase                                                 | Stable                                       |                          | · ·                              | · ·                                                                                                            | 8           |
|                                                                                                                                                                                                                                                                                                                                                                                                                                                                                                                     | Decrease                                                 | Decrease                                     |                          | · ·                              | · ·                                                                                                            | 8           |
| 2.09 HR- Number of Summer Job Applications Received (per Summer Job Opportunity on Web)                                                                                                                                                                                                                                                                                                                                                                                                                             |                                                          | Decrease                                     |                          | Decrease                         | · ·                                                                                                            | 8           |
|                                                                                                                                                                                                                                                                                                                                                                                                                                                                                                                     | Decrease                                                 | 000000000                                    |                          |                                  | i and the second se | İ.          |
| 2.10 HR- Total General Job Applications Submitted On-Line                                                                                                                                                                                                                                                                                                                                                                                                                                                           | Decrease                                                 |                                              |                          |                                  |                                                                                                                |             |
| 2.10 HR- Total General Job Applications Submitted On-Line<br>ey Revenue Sources                                                                                                                                                                                                                                                                                                                                                                                                                                     | Decrease<br>Increase                                     | Decrease                                     | -                        | Decrease                         |                                                                                                                | 9           |
| 2.10 HR- Total General Job Applications Submitted On-Line<br>ey Revenue Sources<br>2.11 Interest charges applied to tax account arrears                                                                                                                                                                                                                                                                                                                                                                             |                                                          |                                              | -<br>Above               | Decrease<br>Increase             | -<br>Above                                                                                                     | 9           |
| 2.10 HR- Total General Job Applications Submitted On-Line<br>ey Revenue Sources<br>2.11 Interest charges applied to tax account arrears<br>2.12 TTC User Fees                                                                                                                                                                                                                                                                                                                                                       | Increase                                                 | Decrease                                     | -<br>Above               |                                  | -<br>Above                                                                                                     |             |
| 2.10       HR- Total General Job Applications Submitted On-Line         ey Revenue Sources       2.11         2.11       Interest charges applied to tax account arrears         2.12       TTC User Fees         2.13       Water Revenues for all Water Customers                                                                                                                                                                                                                                                 | Increase<br>Increase                                     | Decrease<br>Increase                         | -<br>Above<br>-<br>Above | Increase<br>Decrease             | - Above                                                                                                        | 9<br>9      |
| <ul> <li>2.10 HR- Total General Job Applications Submitted On-Line</li> <li>ey Revenue Sources</li> <li>2.11 Interest charges applied to tax account arrears</li> <li>2.12 TTC User Fees</li> <li>2.13 Water Revenues for all Water Customers</li> <li>2.14 Revenue from Land Transfer Tax</li> </ul>                                                                                                                                                                                                               | Increase<br>Increase<br>Increase<br>Increase<br>Increase | Decrease<br>Increase<br>Decrease<br>Increase | -<br>Above               | Increase<br>Decrease<br>Increase | -<br>Above                                                                                                     | 9<br>9<br>9 |
| <ul> <li>2.09 HR- Number of Summer Job Applications Received (per Summer Job Opportunity on Web)</li> <li>2.10 HR- Total General Job Applications Submitted On-Line</li> <li>ey Revenue Sources</li> <li>2.11 Interest charges applied to tax account arrears</li> <li>2.12 TTC User Fees</li> <li>2.13 Water Revenues for all Water Customers</li> <li>2.14 Revenue from Land Transfer Tax</li> <li>2.16 City Cost for Social Assistance Benefits</li> <li>2.17 Fees Generated by Planning Applications</li> </ul> | Increase<br>Increase<br>Increase<br>Increase             | Decrease<br>Increase<br>Decrease             | -                        | Increase<br>Decrease             | •                                                                                                              | 9           |