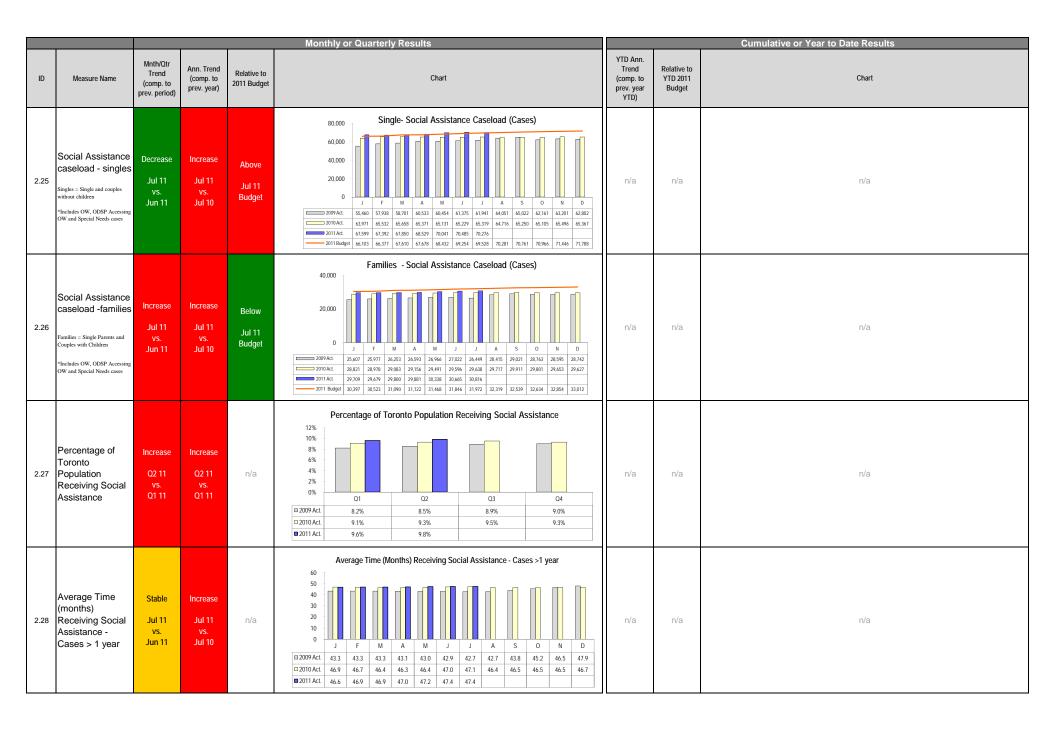

#### Toronto's Management Information Dashboard - Q2 2011 Results Summary and Index

|         |                                                                                                     | Curre                     | nt Period               | Trend              | YTD                     | Trend          |             |  |
|---------|-----------------------------------------------------------------------------------------------------|---------------------------|-------------------------|--------------------|-------------------------|----------------|-------------|--|
|         |                                                                                                     | vs.<br>previous<br>period | vs.<br>previous<br>year | vs. budget         | vs.<br>previous<br>year | vs. budget     | Page<br>Ref |  |
|         | POA fine revenue                                                                                    | Decrease                  | Increase                |                    | Increase                |                | 10          |  |
| 2.20    | Revenues form Sale of Recycled Materials                                                            | Increase                  | Increase                | Above              | Increase                | Above          | 11          |  |
| Divisio | nal Statistics Related to Community Vulnerability                                                   |                           |                         |                    |                         |                |             |  |
| Social  | and Affordable Housing                                                                              |                           |                         |                    |                         |                |             |  |
| 2.21    | Size of Waiting List for Social Housing                                                             | Increase                  | Increase                |                    | · ·                     | ·              | 11          |  |
| 2.22    | Number of Rent Bank Loans                                                                           | Increase                  | Decrease                | -                  | Decrease                |                | 11          |  |
| Social  | Assistance                                                                                          |                           |                         |                    |                         |                |             |  |
| 2.24    | Caseload - total                                                                                    | Stable                    | Increase                | At budget          | •                       | · ·            | 11          |  |
| 2.25    | Caseload - singles                                                                                  | Decrease                  | Increase                | Above              |                         |                | 12          |  |
|         | Caseload - families                                                                                 | Increase                  | Increase                | Below              |                         |                | 12          |  |
|         | Percentage of Toronto Population Receiving Social Assistance                                        | Increase                  | Increase                |                    |                         |                | 12          |  |
|         | Avg. time (months) receiving social assistance- longer-term clients                                 | Stable                    | Increase                |                    |                         |                | 12          |  |
|         | Avg. time (months) receiving social assistance- new clients                                         | Stable                    | Increase                |                    |                         |                | 13          |  |
|         | ency Shelter Use                                                                                    |                           |                         | -                  | -                       | -              | 10          |  |
|         | Emergency Shelter Use - Singles (Average Individual Per Night)                                      | Decrease                  | Stable                  |                    |                         |                | 13          |  |
|         | Emergency Shelter Use - Families (Average Individuals Per Night)                                    | Decrease                  | Decrease                | -                  |                         | · ·            | 13          |  |
| Child ( |                                                                                                     | Decrease                  | Decrease                | -                  | •                       | •              | 13          |  |
|         | Number of Vacant Licensed Child Care Spaces                                                         | Decrease                  | Decrease                |                    |                         |                | 14          |  |
|         | Size of Wait List for Child Care fee subsidy                                                        | Increase                  | Increase                | -                  | •                       | · ·            |             |  |
|         | ·                                                                                                   | Increase                  | Increase                | •                  | •                       | · ·            | 14          |  |
|         | Sports and Recreation Programs (Spring 2011 vs. Spring 2010 Results)                                |                           |                         |                    |                         |                | 15          |  |
|         | Registered Program Enrolment (#)                                                                    | •                         | Increase<br>Decrease    | •                  | -                       | · ·            | 15          |  |
|         | Drop In Attendance (#)                                                                              | •                         | <u> </u>                |                    | •                       | · ·            | 15          |  |
|         | Permit Activity (Number of Bookings )                                                               | •                         | Decrease                | •                  | •                       | · ·            |             |  |
|         | Permit Activity (Number of Hours Booked)                                                            | •                         | Decrease                | •                  | •                       | •              | 15          |  |
|         | Welcome Policy - Number of Approved Accounts - Individuals                                          | •                         | Increase                | •                  | •                       | · ·            | 16          |  |
|         | Welcome Policy - Number of Registrations                                                            | •                         | Increase                | · ·                | •                       | · ·            | 16          |  |
|         | Priority Centre Usage for Registered Sports and Rec. Programs                                       | -                         | Increase                | •                  | •                       | •              | 16          |  |
|         | Priority Centres Usage - Drop-In Attendance                                                         | •                         | Decrease                | •                  | •                       | •              | 16          |  |
| Library |                                                                                                     |                           |                         |                    |                         |                | 17          |  |
| 2.42    | Number of Library Visits                                                                            | Increase                  | Increase                | Above<br>Above     | Increase                | Above<br>Above | 17<br>17    |  |
|         | Libraries - Electronic Workstation Use<br>Libraries- Standard and Electronic Reference Transactions | Increase<br>Stable        | Increase<br>Stable      |                    | Increase<br>Increase    | Above          | 17          |  |
|         |                                                                                                     | Increase                  | Increase                | At target<br>Above | Increase                | Above          |             |  |
|         | Library Circulation                                                                                 | Increase                  | Increase                | Above              | Increase                | Above          | 17          |  |
|         | and other Payment Arrears                                                                           |                           |                         |                    |                         |                |             |  |
|         | Number of Water Accounts Added to Tax Roll for Collection                                           | Decrease                  | Increase                | -                  | Increase                | -              | 18          |  |
|         | POA fine payments in arrears- monthly increase                                                      | Increase                  | Increase                | -                  | Increase                | •              | 18          |  |
|         | - Crime Rates                                                                                       |                           |                         |                    |                         |                |             |  |
| Crime   |                                                                                                     |                           |                         |                    |                         |                |             |  |
|         | Total of 7 Crime Categories (3.02 through 3.08)                                                     | Decrease                  | Decrease                | -                  | Decrease                | -              | 18          |  |
|         | Murders                                                                                             | Decrease                  | Decrease                | -                  | Stable                  | -              | 18          |  |
|         | Sexual Assault                                                                                      | Decrease                  | Decrease                | -                  | Decrease                |                | 19          |  |
|         | Non-Sexual Assault                                                                                  | Decrease                  | Decrease                |                    | Decrease                | .              | 19          |  |
|         | Robberies                                                                                           | Increase                  | Decrease                |                    | Decrease                | .              | 19          |  |
|         | Break & Enters                                                                                      | Decrease                  | Decrease                |                    | Decrease                |                | 19          |  |
| 3.07    | Auto Thefts                                                                                         | Decrease                  | Decrease                |                    | Decrease                | <u> </u>       | 20          |  |
|         | Thefts Over \$5,000                                                                                 | Increase                  | Stable                  |                    | Decrease                |                | 20          |  |
| 3.08    |                                                                                                     |                           |                         |                    |                         |                |             |  |
|         | Crime- Domestic Violence (Charges Laid or Warrants Sought) - bi-annual results                      | Increase                  | Decrease                |                    | Decrease                |                | 20          |  |