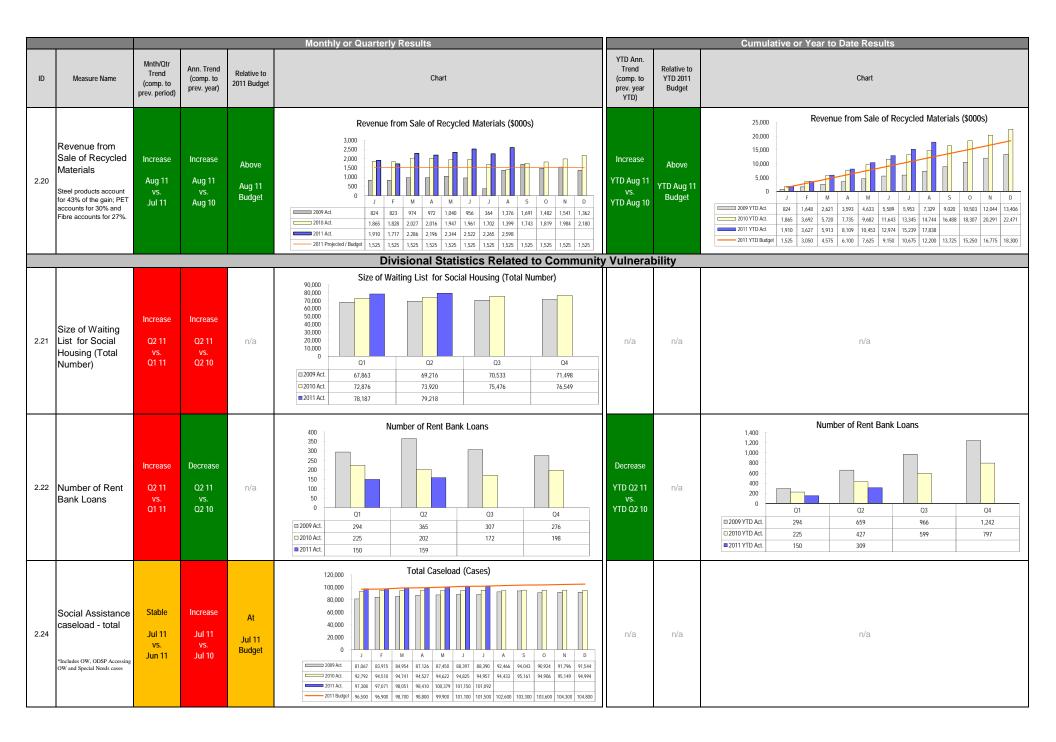

#### Toronto's Management Information Dashboard - Q2 2011 Results Summary and Index

|         |                                                                                                     | Curre                     | nt Period               | Trend              | YTD                     | Trend          |             |  |
|---------|-----------------------------------------------------------------------------------------------------|---------------------------|-------------------------|--------------------|-------------------------|----------------|-------------|--|
|         |                                                                                                     | vs.<br>previous<br>period | vs.<br>previous<br>year | vs. budget         | vs.<br>previous<br>year | vs. budget     | Page<br>Ref |  |
|         | POA fine revenue                                                                                    | Decrease                  | Increase                |                    | Increase                |                | 10          |  |
| 2.20    | Revenues form Sale of Recycled Materials                                                            | Increase                  | Increase                | Above              | Increase                | Above          | 11          |  |
| Divisio | nal Statistics Related to Community Vulnerability                                                   |                           |                         |                    |                         |                |             |  |
| Social  | and Affordable Housing                                                                              |                           |                         |                    |                         |                |             |  |
| 2.21    | Size of Waiting List for Social Housing                                                             | Increase                  | Increase                |                    | · ·                     | ·              | 11          |  |
| 2.22    | Number of Rent Bank Loans                                                                           | Increase                  | Decrease                | -                  | Decrease                |                | 11          |  |
| Social  | Assistance                                                                                          |                           |                         |                    |                         |                |             |  |
| 2.24    | Caseload - total                                                                                    | Stable                    | Increase                | At budget          | •                       | · ·            | 11          |  |
| 2.25    | Caseload - singles                                                                                  | Decrease                  | Increase                | Above              |                         |                | 12          |  |
|         | Caseload - families                                                                                 | Increase                  | Increase                | Below              |                         |                | 12          |  |
|         | Percentage of Toronto Population Receiving Social Assistance                                        | Increase                  | Increase                |                    |                         |                | 12          |  |
|         | Avg. time (months) receiving social assistance- longer-term clients                                 | Stable                    | Increase                |                    |                         |                | 12          |  |
|         | Avg. time (months) receiving social assistance- new clients                                         | Stable                    | Increase                |                    |                         |                | 13          |  |
|         | ency Shelter Use                                                                                    |                           |                         | -                  | -                       | -              | 10          |  |
|         | Emergency Shelter Use - Singles (Average Individual Per Night)                                      | Decrease                  | Stable                  |                    |                         |                | 13          |  |
|         | Emergency Shelter Use - Families (Average Individuals Per Night)                                    | Decrease                  | Decrease                | -                  |                         | · ·            | 13          |  |
| Child ( |                                                                                                     | Decrease                  | Decrease                | -                  | •                       | •              | 13          |  |
|         | Number of Vacant Licensed Child Care Spaces                                                         | Decrease                  | Decrease                |                    |                         |                | 14          |  |
|         | Size of Wait List for Child Care fee subsidy                                                        | Increase                  | Increase                | -                  | •                       | · ·            |             |  |
|         | ·                                                                                                   | Increase                  | Increase                | •                  | •                       | · ·            | 14          |  |
|         | Sports and Recreation Programs (Spring 2011 vs. Spring 2010 Results)                                |                           |                         |                    |                         |                | 15          |  |
|         | Registered Program Enrolment (#)                                                                    | •                         | Increase<br>Decrease    | •                  | -                       | · ·            | 15          |  |
|         | Drop In Attendance (#)                                                                              | •                         | <u> </u>                |                    | •                       | · ·            | 15          |  |
|         | Permit Activity (Number of Bookings )                                                               | •                         | Decrease                | •                  | •                       | · ·            |             |  |
|         | Permit Activity (Number of Hours Booked)                                                            | •                         | Decrease                | •                  | •                       | •              | 15          |  |
|         | Welcome Policy - Number of Approved Accounts - Individuals                                          | •                         | Increase                | •                  | •                       | · ·            | 16          |  |
|         | Welcome Policy - Number of Registrations                                                            | •                         | Increase                | · ·                | •                       | · ·            | 16          |  |
|         | Priority Centre Usage for Registered Sports and Rec. Programs                                       | -                         | Increase                | •                  | •                       | •              | 16          |  |
|         | Priority Centres Usage - Drop-In Attendance                                                         | •                         | Decrease                | •                  | •                       | •              | 16          |  |
| Library |                                                                                                     |                           |                         |                    |                         |                | 17          |  |
| 2.42    | Number of Library Visits                                                                            | Increase                  | Increase                | Above<br>Above     | Increase                | Above<br>Above | 17<br>17    |  |
|         | Libraries - Electronic Workstation Use<br>Libraries- Standard and Electronic Reference Transactions | Increase<br>Stable        | Increase<br>Stable      |                    | Increase<br>Increase    | Above          | 17          |  |
|         |                                                                                                     | Increase                  | Increase                | At target<br>Above | Increase                | Above          |             |  |
|         | Library Circulation                                                                                 | Increase                  | Increase                | Above              | Increase                | Above          | 17          |  |
|         | and other Payment Arrears                                                                           |                           |                         |                    |                         |                |             |  |
|         | Number of Water Accounts Added to Tax Roll for Collection                                           | Decrease                  | Increase                | -                  | Increase                | -              | 18          |  |
|         | POA fine payments in arrears- monthly increase                                                      | Increase                  | Increase                | -                  | Increase                | •              | 18          |  |
|         | - Crime Rates                                                                                       |                           |                         |                    |                         |                |             |  |
| Crime   |                                                                                                     |                           |                         |                    |                         |                |             |  |
|         | Total of 7 Crime Categories (3.02 through 3.08)                                                     | Decrease                  | Decrease                | -                  | Decrease                | -              | 18          |  |
|         | Murders                                                                                             | Decrease                  | Decrease                | -                  | Stable                  | -              | 18          |  |
|         | Sexual Assault                                                                                      | Decrease                  | Decrease                | -                  | Decrease                |                | 19          |  |
|         | Non-Sexual Assault                                                                                  | Decrease                  | Decrease                |                    | Decrease                | .              | 19          |  |
|         | Robberies                                                                                           | Increase                  | Decrease                |                    | Decrease                | .              | 19          |  |
|         | Break & Enters                                                                                      | Decrease                  | Decrease                |                    | Decrease                |                | 19          |  |
| 3.07    | Auto Thefts                                                                                         | Decrease                  | Decrease                |                    | Decrease                | <u> </u>       | 20          |  |
|         | Thefts Over \$5,000                                                                                 | Increase                  | Stable                  |                    | Decrease                |                | 20          |  |
| 3.08    |                                                                                                     |                           |                         |                    |                         |                |             |  |
|         | Crime- Domestic Violence (Charges Laid or Warrants Sought) - bi-annual results                      | Increase                  | Decrease                |                    | Decrease                |                | 20          |  |