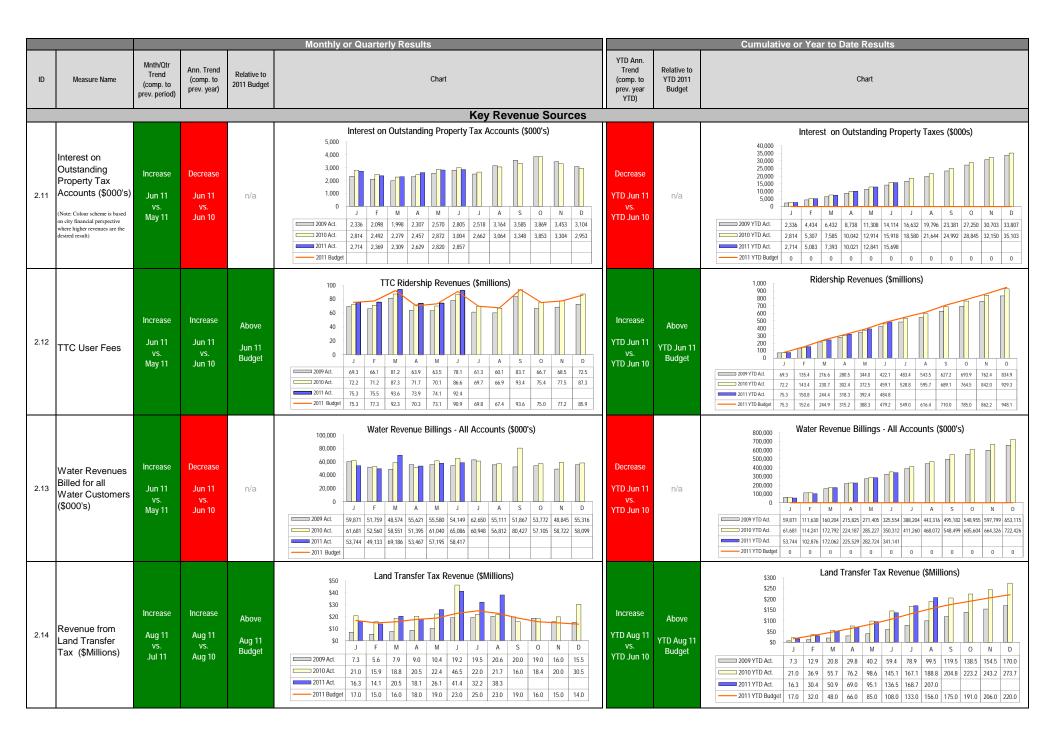

### Toronto's Management Information Dashboard - Q2 2011 Results

Summary and Index

| Summary and Ind                                                                                                                                                                                                                                                                                                                                                                                                                                                                                                     |                                                          | nt Period                                    | Trend                    | YTD                              | Trend                                                                                                          |             |
|---------------------------------------------------------------------------------------------------------------------------------------------------------------------------------------------------------------------------------------------------------------------------------------------------------------------------------------------------------------------------------------------------------------------------------------------------------------------------------------------------------------------|----------------------------------------------------------|----------------------------------------------|--------------------------|----------------------------------|----------------------------------------------------------------------------------------------------------------|-------------|
|                                                                                                                                                                                                                                                                                                                                                                                                                                                                                                                     | vs.<br>previous<br>period                                | vs.<br>previous<br>year                      | vs. budget               | vs.<br>previous<br>year          | vs. budget                                                                                                     | Page<br>Ref |
| art 1 – Indicators for the City of Toronto as a Whole                                                                                                                                                                                                                                                                                                                                                                                                                                                               |                                                          |                                              |                          |                                  |                                                                                                                |             |
| ealth of Toronto's Economy                                                                                                                                                                                                                                                                                                                                                                                                                                                                                          |                                                          |                                              |                          |                                  |                                                                                                                |             |
| uilding - Percent of Vacant Office / Industrial Space                                                                                                                                                                                                                                                                                                                                                                                                                                                               |                                                          |                                              |                          |                                  |                                                                                                                |             |
| 1.01 Industrial                                                                                                                                                                                                                                                                                                                                                                                                                                                                                                     | Decrease                                                 | Derease                                      | -                        | -                                | -                                                                                                              | 1           |
| 1.02 Office                                                                                                                                                                                                                                                                                                                                                                                                                                                                                                         | Decrease                                                 | Decrease                                     | -                        | -                                | -                                                                                                              | 1           |
| ankruptcies                                                                                                                                                                                                                                                                                                                                                                                                                                                                                                         |                                                          |                                              |                          |                                  |                                                                                                                |             |
| 1.03 Personal                                                                                                                                                                                                                                                                                                                                                                                                                                                                                                       | Stable                                                   | Decrease                                     | -                        | Decrease                         | -                                                                                                              | 1           |
| 1.04 Business                                                                                                                                                                                                                                                                                                                                                                                                                                                                                                       | Increase                                                 | Decrease                                     | -                        | Decrease                         | -                                                                                                              | 1           |
| mployment                                                                                                                                                                                                                                                                                                                                                                                                                                                                                                           |                                                          |                                              |                          |                                  |                                                                                                                |             |
| 1.05 Number of Employed Toronto Residents (Seasonally Adjusted)                                                                                                                                                                                                                                                                                                                                                                                                                                                     | Increase                                                 | Decrease                                     | -                        | -                                | -                                                                                                              | 2           |
| 1.06 Percent of City of Toronto Employed Residents who are Self-Employed                                                                                                                                                                                                                                                                                                                                                                                                                                            | Decrease                                                 | Decrease                                     | -                        | -                                | -                                                                                                              | 2           |
| 1.07 Unemployment Rate (Seasonally Adjusted)                                                                                                                                                                                                                                                                                                                                                                                                                                                                        | Decrease                                                 | Decrease                                     | -                        | -                                | -                                                                                                              | 2           |
| 1.08 Number of Employment Insurance Beneficiaries                                                                                                                                                                                                                                                                                                                                                                                                                                                                   | Decrease                                                 | Decrease                                     | -                        | -                                | -                                                                                                              | 2           |
| 1.09 Average weekly hours worked                                                                                                                                                                                                                                                                                                                                                                                                                                                                                    | Stable                                                   | Increase                                     |                          | -                                | •                                                                                                              | 3           |
| ther Economic Indicators                                                                                                                                                                                                                                                                                                                                                                                                                                                                                            |                                                          |                                              |                          |                                  |                                                                                                                |             |
| 1.10 Average Home Price - City of Toronto                                                                                                                                                                                                                                                                                                                                                                                                                                                                           | Decrease                                                 | Increase                                     |                          | -                                | •                                                                                                              | 3           |
| 1.11 Number of Home Sales - City of Toronto                                                                                                                                                                                                                                                                                                                                                                                                                                                                         | Decrease                                                 | Increase                                     | -                        | Stable                           | -                                                                                                              | 3           |
| 1.12 Ontario Product Exports to U.S.                                                                                                                                                                                                                                                                                                                                                                                                                                                                                | Decrease                                                 | Increase                                     |                          | -                                | · ·                                                                                                            | 3           |
| 1.13 Retail Sales Toronto CMA                                                                                                                                                                                                                                                                                                                                                                                                                                                                                       | Increase                                                 | Increase                                     | •                        | Increase                         | · ·                                                                                                            | 4           |
| 13-1 Consumer Price Index - Percent Change                                                                                                                                                                                                                                                                                                                                                                                                                                                                          |                                                          | · ·                                          |                          | -                                | · ·                                                                                                            | 4           |
| evelopment and Construction                                                                                                                                                                                                                                                                                                                                                                                                                                                                                         |                                                          | i i                                          |                          |                                  | 1                                                                                                              |             |
| anning Applications                                                                                                                                                                                                                                                                                                                                                                                                                                                                                                 |                                                          |                                              |                          |                                  |                                                                                                                |             |
| 1.14 Community Planning - Number of Applications                                                                                                                                                                                                                                                                                                                                                                                                                                                                    | Increase                                                 | Increase                                     | •                        | Increase                         | · ·                                                                                                            | 4           |
| 1.15 Committee of Adjustment - Number of Applications                                                                                                                                                                                                                                                                                                                                                                                                                                                               | Increase                                                 | Increase                                     |                          | Increase                         | · ·                                                                                                            | 4           |
| uilding Permits (\$Construction Value)                                                                                                                                                                                                                                                                                                                                                                                                                                                                              |                                                          |                                              |                          |                                  |                                                                                                                |             |
| 1.16 All Permits Issued                                                                                                                                                                                                                                                                                                                                                                                                                                                                                             | Decrease                                                 | Decrease                                     | •                        | Increase                         | · ·                                                                                                            | 5           |
| 1.17 All Permits Received                                                                                                                                                                                                                                                                                                                                                                                                                                                                                           | Increase                                                 | Decrease                                     |                          | Decrease                         | · ·                                                                                                            | 5           |
| 1.18 Residential Permits- Issued                                                                                                                                                                                                                                                                                                                                                                                                                                                                                    | Decrease                                                 | Stable                                       |                          | Increase                         | · ·                                                                                                            | 5           |
| 1.19 Residential Permits- Received                                                                                                                                                                                                                                                                                                                                                                                                                                                                                  | Increase                                                 | Increase                                     |                          | Decrease                         | · ·                                                                                                            | 5           |
| 1.20 ICI Permits - Issued                                                                                                                                                                                                                                                                                                                                                                                                                                                                                           | Decrease                                                 | Decrease                                     |                          | Decrease                         | · ·                                                                                                            | 6           |
| 1.21 ICI Permits - Received                                                                                                                                                                                                                                                                                                                                                                                                                                                                                         | Decrease                                                 | Decrease                                     |                          | Decrease                         |                                                                                                                | 6           |
| ommunity Vulnerability                                                                                                                                                                                                                                                                                                                                                                                                                                                                                              |                                                          |                                              |                          |                                  | i i                                                                                                            | İ.          |
| 1.22 Ontario - Percent of Residential Mortgages in Arrears > 3 months                                                                                                                                                                                                                                                                                                                                                                                                                                               | Decrease                                                 | Decease                                      |                          |                                  | · ·                                                                                                            | 6           |
| 1.23 Food Bank Usage                                                                                                                                                                                                                                                                                                                                                                                                                                                                                                | Decrease                                                 | Decrease                                     | -                        | Decrease                         | · ·                                                                                                            | 6           |
| art 2 – Indicators for the City of Toronto Government and Services                                                                                                                                                                                                                                                                                                                                                                                                                                                  |                                                          |                                              |                          |                                  |                                                                                                                |             |
| visional Statistics Indicative of Economy                                                                                                                                                                                                                                                                                                                                                                                                                                                                           |                                                          |                                              |                          |                                  |                                                                                                                | 1           |
| usiness Licenses                                                                                                                                                                                                                                                                                                                                                                                                                                                                                                    |                                                          |                                              |                          |                                  |                                                                                                                |             |
| 2.01 Number of Business Licenses Renewed                                                                                                                                                                                                                                                                                                                                                                                                                                                                            | Increase                                                 | Increase                                     | •                        | Increase                         |                                                                                                                | 7           |
| 2.02 Number of New Business Licenses Issued                                                                                                                                                                                                                                                                                                                                                                                                                                                                         | Increase                                                 | Decrease                                     |                          | Decrease                         |                                                                                                                | 7           |
| IC Ridership                                                                                                                                                                                                                                                                                                                                                                                                                                                                                                        |                                                          |                                              |                          |                                  |                                                                                                                |             |
| 2.05 Total average Weekday Ridership Ridership                                                                                                                                                                                                                                                                                                                                                                                                                                                                      | Decrease                                                 | Increase                                     | •                        | · ·                              | · ·                                                                                                            | 7           |
| 2.06 ITC Annual Passenger Rides Peak and Ivon-Peak                                                                                                                                                                                                                                                                                                                                                                                                                                                                  | Increase                                                 | Increase                                     | •                        | -                                | · ·                                                                                                            | 7           |
| 2.07 TTC Monthly Ridership                                                                                                                                                                                                                                                                                                                                                                                                                                                                                          | Increase                                                 | Increase                                     | Above                    | Increase                         | Above                                                                                                          | 8           |
| pplications for City Jobs Received by Human Resources                                                                                                                                                                                                                                                                                                                                                                                                                                                               |                                                          |                                              |                          |                                  |                                                                                                                |             |
| 2.08 HR- Number of Job Applications Received (per External Advertisement)                                                                                                                                                                                                                                                                                                                                                                                                                                           | Increase                                                 | Stable                                       |                          | · ·                              | · ·                                                                                                            | 8           |
|                                                                                                                                                                                                                                                                                                                                                                                                                                                                                                                     | Decrease                                                 | Decrease                                     |                          | · ·                              | · ·                                                                                                            | 8           |
| 2.09 HR- Number of Summer Job Applications Received (per Summer Job Opportunity on Web)                                                                                                                                                                                                                                                                                                                                                                                                                             |                                                          | Decrease                                     |                          | Decrease                         | · ·                                                                                                            | 8           |
|                                                                                                                                                                                                                                                                                                                                                                                                                                                                                                                     | Decrease                                                 | 000000000                                    |                          |                                  | i and the second se | İ.          |
| 2.10 HR- Total General Job Applications Submitted On-Line                                                                                                                                                                                                                                                                                                                                                                                                                                                           | Decrease                                                 |                                              |                          |                                  |                                                                                                                |             |
| 2.10 HR- Total General Job Applications Submitted On-Line<br>ey Revenue Sources                                                                                                                                                                                                                                                                                                                                                                                                                                     | Decrease<br>Increase                                     | Decrease                                     | -                        | Decrease                         |                                                                                                                | 9           |
| 2.10 HR- Total General Job Applications Submitted On-Line<br>ey Revenue Sources<br>2.11 Interest charges applied to tax account arrears                                                                                                                                                                                                                                                                                                                                                                             |                                                          |                                              | -<br>Above               | Decrease<br>Increase             | -<br>Above                                                                                                     | 9           |
| 2.10 HR- Total General Job Applications Submitted On-Line<br>ey Revenue Sources<br>2.11 Interest charges applied to tax account arrears<br>2.12 TTC User Fees                                                                                                                                                                                                                                                                                                                                                       | Increase                                                 | Decrease                                     | -<br>Above               |                                  | -<br>Above                                                                                                     |             |
| 2.10       HR- Total General Job Applications Submitted On-Line         ey Revenue Sources       2.11         2.11       Interest charges applied to tax account arrears         2.12       TTC User Fees         2.13       Water Revenues for all Water Customers                                                                                                                                                                                                                                                 | Increase<br>Increase                                     | Decrease<br>Increase                         | -<br>Above<br>-<br>Above | Increase<br>Decrease             | - Above                                                                                                        | 9<br>9      |
| <ul> <li>2.10 HR- Total General Job Applications Submitted On-Line</li> <li>ey Revenue Sources</li> <li>2.11 Interest charges applied to tax account arrears</li> <li>2.12 TTC User Fees</li> <li>2.13 Water Revenues for all Water Customers</li> <li>2.14 Revenue from Land Transfer Tax</li> </ul>                                                                                                                                                                                                               | Increase<br>Increase<br>Increase<br>Increase<br>Increase | Decrease<br>Increase<br>Decrease<br>Increase | -<br>Above               | Increase<br>Decrease<br>Increase | -<br>Above                                                                                                     | 9<br>9<br>9 |
| <ul> <li>2.09 HR- Number of Summer Job Applications Received (per Summer Job Opportunity on Web)</li> <li>2.10 HR- Total General Job Applications Submitted On-Line</li> <li>ey Revenue Sources</li> <li>2.11 Interest charges applied to tax account arrears</li> <li>2.12 TTC User Fees</li> <li>2.13 Water Revenues for all Water Customers</li> <li>2.14 Revenue from Land Transfer Tax</li> <li>2.16 City Cost for Social Assistance Benefits</li> <li>2.17 Fees Generated by Planning Applications</li> </ul> | Increase<br>Increase<br>Increase<br>Increase             | Decrease<br>Increase<br>Decrease             | -                        | Increase<br>Decrease             | •                                                                                                              | 9           |