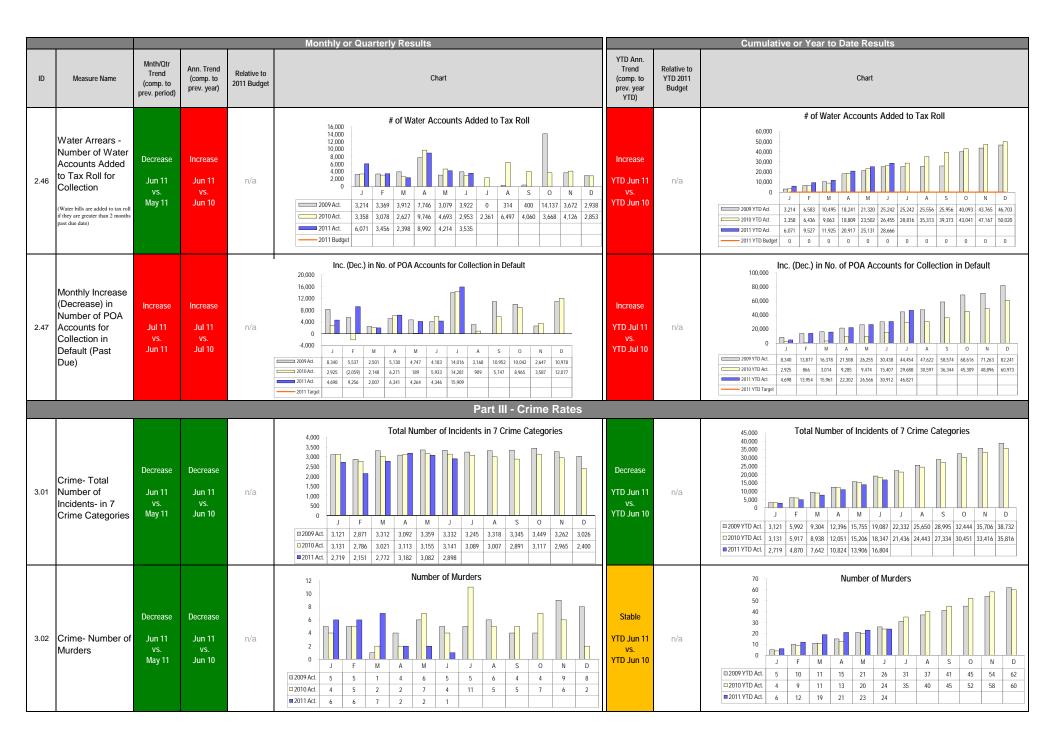

#### Toronto's Management Information Dashboard - Q2 2011 Results Summary and Index

|         |                                                                                                     | Curre                     | nt Period               | Trend              | YTD                     | Trend          |             |  |
|---------|-----------------------------------------------------------------------------------------------------|---------------------------|-------------------------|--------------------|-------------------------|----------------|-------------|--|
|         |                                                                                                     | vs.<br>previous<br>period | vs.<br>previous<br>year | vs. budget         | vs.<br>previous<br>year | vs. budget     | Page<br>Ref |  |
|         | POA fine revenue                                                                                    | Decrease                  | Increase                |                    | Increase                |                | 10          |  |
| 2.20    | Revenues form Sale of Recycled Materials                                                            | Increase                  | Increase                | Above              | Increase                | Above          | 11          |  |
| Divisio | nal Statistics Related to Community Vulnerability                                                   |                           |                         |                    |                         |                |             |  |
| Social  | and Affordable Housing                                                                              |                           |                         |                    |                         |                |             |  |
| 2.21    | Size of Waiting List for Social Housing                                                             | Increase                  | Increase                |                    | · ·                     | ·              | 11          |  |
| 2.22    | Number of Rent Bank Loans                                                                           | Increase                  | Decrease                | -                  | Decrease                |                | 11          |  |
| Social  | Assistance                                                                                          |                           |                         |                    |                         |                |             |  |
| 2.24    | Caseload - total                                                                                    | Stable                    | Increase                | At budget          | •                       | · ·            | 11          |  |
| 2.25    | Caseload - singles                                                                                  | Decrease                  | Increase                | Above              |                         |                | 12          |  |
|         | Caseload - families                                                                                 | Increase                  | Increase                | Below              |                         |                | 12          |  |
|         | Percentage of Toronto Population Receiving Social Assistance                                        | Increase                  | Increase                |                    |                         |                | 12          |  |
|         | Avg. time (months) receiving social assistance- longer-term clients                                 | Stable                    | Increase                |                    |                         |                | 12          |  |
|         | Avg. time (months) receiving social assistance- new clients                                         | Stable                    | Increase                |                    |                         |                | 13          |  |
|         | ency Shelter Use                                                                                    |                           |                         | -                  | -                       | -              | 10          |  |
|         | Emergency Shelter Use - Singles (Average Individual Per Night)                                      | Decrease                  | Stable                  |                    |                         |                | 13          |  |
|         | Emergency Shelter Use - Families (Average Individuals Per Night)                                    | Decrease                  | Decrease                | -                  |                         | · ·            | 13          |  |
| Child ( |                                                                                                     | Decrease                  | Decrease                | -                  | •                       | •              | 13          |  |
|         | Number of Vacant Licensed Child Care Spaces                                                         | Decrease                  | Decrease                |                    |                         |                | 14          |  |
|         | Size of Wait List for Child Care fee subsidy                                                        | Increase                  | Increase                | -                  | •                       | · ·            |             |  |
|         | ·                                                                                                   | Increase                  | Increase                | •                  | •                       | · ·            | 14          |  |
|         | Sports and Recreation Programs (Spring 2011 vs. Spring 2010 Results)                                |                           |                         |                    |                         |                | 15          |  |
|         | Registered Program Enrolment (#)                                                                    | •                         | Increase<br>Decrease    | •                  | -                       | · ·            | 15          |  |
|         | Drop In Attendance (#)                                                                              | •                         | <u> </u>                |                    | •                       | · ·            | 15          |  |
|         | Permit Activity (Number of Bookings )                                                               | •                         | Decrease                | •                  | •                       | · ·            |             |  |
|         | Permit Activity (Number of Hours Booked)                                                            | •                         | Decrease                | •                  | •                       | •              | 15          |  |
|         | Welcome Policy - Number of Approved Accounts - Individuals                                          | •                         | Increase                | •                  | •                       | · ·            | 16          |  |
|         | Welcome Policy - Number of Registrations                                                            | •                         | Increase                | · ·                | •                       | · ·            | 16          |  |
|         | Priority Centre Usage for Registered Sports and Rec. Programs                                       | -                         | Increase                | •                  | •                       | •              | 16          |  |
|         | Priority Centres Usage - Drop-In Attendance                                                         | •                         | Decrease                | •                  | •                       | •              | 16          |  |
| Library |                                                                                                     |                           |                         |                    |                         |                | 17          |  |
| 2.42    | Number of Library Visits                                                                            | Increase                  | Increase                | Above<br>Above     | Increase                | Above<br>Above | 17<br>17    |  |
|         | Libraries - Electronic Workstation Use<br>Libraries- Standard and Electronic Reference Transactions | Increase<br>Stable        | Increase<br>Stable      |                    | Increase<br>Increase    | Above          | 17          |  |
|         |                                                                                                     | Increase                  | Increase                | At target<br>Above | Increase                | Above          |             |  |
|         | Library Circulation                                                                                 | Increase                  | Increase                | Above              | Increase                | Above          | 17          |  |
|         | and other Payment Arrears                                                                           |                           |                         |                    |                         |                |             |  |
|         | Number of Water Accounts Added to Tax Roll for Collection                                           | Decrease                  | Increase                | -                  | Increase                | -              | 18          |  |
|         | POA fine payments in arrears- monthly increase                                                      | Increase                  | Increase                | -                  | Increase                | •              | 18          |  |
|         | - Crime Rates                                                                                       |                           |                         |                    |                         |                |             |  |
| Crime   |                                                                                                     |                           |                         |                    |                         |                |             |  |
|         | Total of 7 Crime Categories (3.02 through 3.08)                                                     | Decrease                  | Decrease                | -                  | Decrease                | -              | 18          |  |
|         | Murders                                                                                             | Decrease                  | Decrease                | -                  | Stable                  | -              | 18          |  |
|         | Sexual Assault                                                                                      | Decrease                  | Decrease                | -                  | Decrease                |                | 19          |  |
|         | Non-Sexual Assault                                                                                  | Decrease                  | Decrease                |                    | Decrease                | .              | 19          |  |
|         | Robberies                                                                                           | Increase                  | Decrease                |                    | Decrease                | .              | 19          |  |
|         | Break & Enters                                                                                      | Decrease                  | Decrease                |                    | Decrease                |                | 19          |  |
| 3.07    | Auto Thefts                                                                                         | Decrease                  | Decrease                |                    | Decrease                | <u> </u>       | 20          |  |
|         | Thefts Over \$5,000                                                                                 | Increase                  | Stable                  |                    | Decrease                |                | 20          |  |
| 3.08    |                                                                                                     |                           |                         |                    |                         |                |             |  |
|         | Crime- Domestic Violence (Charges Laid or Warrants Sought) - bi-annual results                      | Increase                  | Decrease                |                    | Decrease                |                | 20          |  |