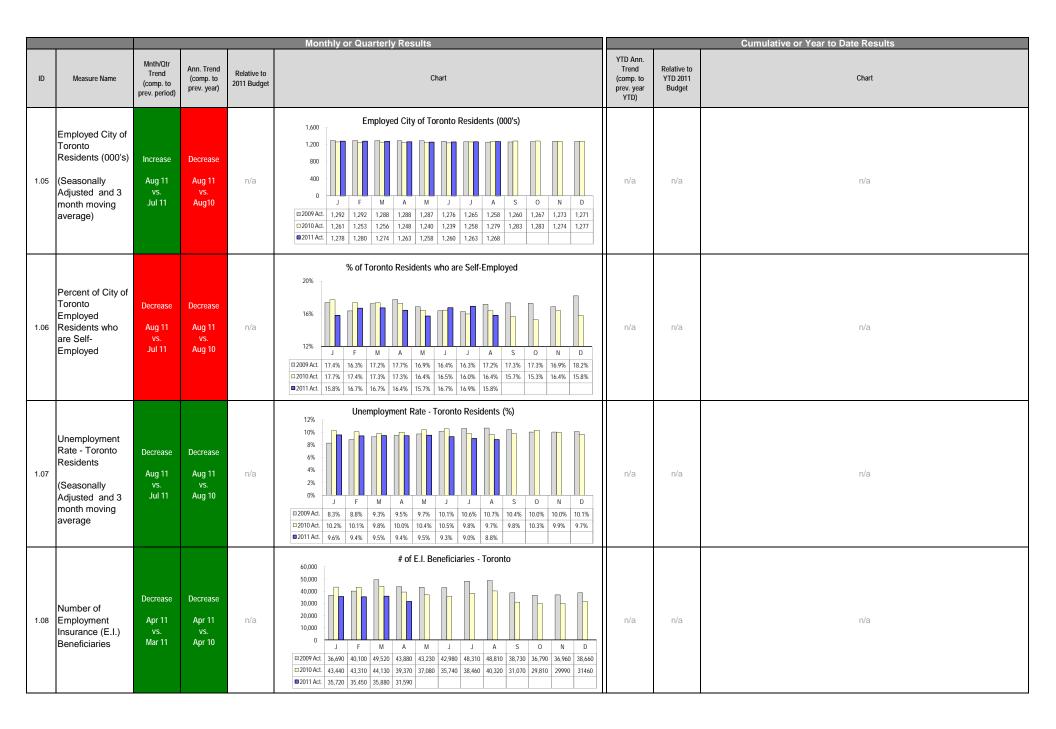

### Toronto's Management Information Dashboard - Q2 2011 Results

Summary and Index

| Summary and Ind                                                                                                                                                                                                                                                                                                                                                                                                                                                                                                     |                                                          | nt Period                                    | Trend                    | YTD                              | Trend                                                                                                          |             |
|---------------------------------------------------------------------------------------------------------------------------------------------------------------------------------------------------------------------------------------------------------------------------------------------------------------------------------------------------------------------------------------------------------------------------------------------------------------------------------------------------------------------|----------------------------------------------------------|----------------------------------------------|--------------------------|----------------------------------|----------------------------------------------------------------------------------------------------------------|-------------|
|                                                                                                                                                                                                                                                                                                                                                                                                                                                                                                                     | vs.<br>previous<br>period                                | vs.<br>previous<br>year                      | vs. budget               | vs.<br>previous<br>year          | vs. budget                                                                                                     | Page<br>Ref |
| art 1 – Indicators for the City of Toronto as a Whole                                                                                                                                                                                                                                                                                                                                                                                                                                                               |                                                          |                                              |                          |                                  |                                                                                                                |             |
| ealth of Toronto's Economy                                                                                                                                                                                                                                                                                                                                                                                                                                                                                          |                                                          |                                              |                          |                                  |                                                                                                                |             |
| uilding - Percent of Vacant Office / Industrial Space                                                                                                                                                                                                                                                                                                                                                                                                                                                               |                                                          |                                              |                          |                                  |                                                                                                                |             |
| 1.01 Industrial                                                                                                                                                                                                                                                                                                                                                                                                                                                                                                     | Decrease                                                 | Derease                                      | -                        | -                                | -                                                                                                              | 1           |
| 1.02 Office                                                                                                                                                                                                                                                                                                                                                                                                                                                                                                         | Decrease                                                 | Decrease                                     | -                        | -                                | -                                                                                                              | 1           |
| ankruptcies                                                                                                                                                                                                                                                                                                                                                                                                                                                                                                         |                                                          |                                              |                          |                                  |                                                                                                                |             |
| 1.03 Personal                                                                                                                                                                                                                                                                                                                                                                                                                                                                                                       | Stable                                                   | Decrease                                     | -                        | Decrease                         | -                                                                                                              | 1           |
| 1.04 Business                                                                                                                                                                                                                                                                                                                                                                                                                                                                                                       | Increase                                                 | Decrease                                     | -                        | Decrease                         | -                                                                                                              | 1           |
| mployment                                                                                                                                                                                                                                                                                                                                                                                                                                                                                                           |                                                          |                                              |                          |                                  |                                                                                                                |             |
| 1.05 Number of Employed Toronto Residents (Seasonally Adjusted)                                                                                                                                                                                                                                                                                                                                                                                                                                                     | Increase                                                 | Decrease                                     | -                        | -                                | -                                                                                                              | 2           |
| 1.06 Percent of City of Toronto Employed Residents who are Self-Employed                                                                                                                                                                                                                                                                                                                                                                                                                                            | Decrease                                                 | Decrease                                     | -                        | -                                | -                                                                                                              | 2           |
| 1.07 Unemployment Rate (Seasonally Adjusted)                                                                                                                                                                                                                                                                                                                                                                                                                                                                        | Decrease                                                 | Decrease                                     | -                        | -                                | -                                                                                                              | 2           |
| 1.08 Number of Employment Insurance Beneficiaries                                                                                                                                                                                                                                                                                                                                                                                                                                                                   | Decrease                                                 | Decrease                                     | -                        | -                                | -                                                                                                              | 2           |
| 1.09 Average weekly hours worked                                                                                                                                                                                                                                                                                                                                                                                                                                                                                    | Stable                                                   | Increase                                     |                          | -                                | •                                                                                                              | 3           |
| ther Economic Indicators                                                                                                                                                                                                                                                                                                                                                                                                                                                                                            |                                                          |                                              |                          |                                  |                                                                                                                |             |
| 1.10 Average Home Price - City of Toronto                                                                                                                                                                                                                                                                                                                                                                                                                                                                           | Decrease                                                 | Increase                                     |                          | -                                | •                                                                                                              | 3           |
| 1.11 Number of Home Sales - City of Toronto                                                                                                                                                                                                                                                                                                                                                                                                                                                                         | Decrease                                                 | Increase                                     | -                        | Stable                           | -                                                                                                              | 3           |
| 1.12 Ontario Product Exports to U.S.                                                                                                                                                                                                                                                                                                                                                                                                                                                                                | Decrease                                                 | Increase                                     |                          | -                                | · ·                                                                                                            | 3           |
| 1.13 Retail Sales Toronto CMA                                                                                                                                                                                                                                                                                                                                                                                                                                                                                       | Increase                                                 | Increase                                     | •                        | Increase                         | · ·                                                                                                            | 4           |
| 13-1 Consumer Price Index - Percent Change                                                                                                                                                                                                                                                                                                                                                                                                                                                                          |                                                          | · ·                                          |                          | -                                | · ·                                                                                                            | 4           |
| evelopment and Construction                                                                                                                                                                                                                                                                                                                                                                                                                                                                                         |                                                          | i i                                          |                          |                                  | 1                                                                                                              |             |
| anning Applications                                                                                                                                                                                                                                                                                                                                                                                                                                                                                                 |                                                          |                                              |                          |                                  |                                                                                                                |             |
| 1.14 Community Planning - Number of Applications                                                                                                                                                                                                                                                                                                                                                                                                                                                                    | Increase                                                 | Increase                                     | •                        | Increase                         | · ·                                                                                                            | 4           |
| 1.15 Committee of Adjustment - Number of Applications                                                                                                                                                                                                                                                                                                                                                                                                                                                               | Increase                                                 | Increase                                     |                          | Increase                         | · ·                                                                                                            | 4           |
| uilding Permits (\$Construction Value)                                                                                                                                                                                                                                                                                                                                                                                                                                                                              |                                                          |                                              |                          |                                  |                                                                                                                |             |
| 1.16 All Permits Issued                                                                                                                                                                                                                                                                                                                                                                                                                                                                                             | Decrease                                                 | Decrease                                     | •                        | Increase                         | · ·                                                                                                            | 5           |
| 1.17 All Permits Received                                                                                                                                                                                                                                                                                                                                                                                                                                                                                           | Increase                                                 | Decrease                                     |                          | Decrease                         | · ·                                                                                                            | 5           |
| 1.18 Residential Permits- Issued                                                                                                                                                                                                                                                                                                                                                                                                                                                                                    | Decrease                                                 | Stable                                       |                          | Increase                         | · ·                                                                                                            | 5           |
| 1.19 Residential Permits- Received                                                                                                                                                                                                                                                                                                                                                                                                                                                                                  | Increase                                                 | Increase                                     |                          | Decrease                         | · ·                                                                                                            | 5           |
| 1.20 ICI Permits - Issued                                                                                                                                                                                                                                                                                                                                                                                                                                                                                           | Decrease                                                 | Decrease                                     |                          | Decrease                         | · ·                                                                                                            | 6           |
| 1.21 ICI Permits - Received                                                                                                                                                                                                                                                                                                                                                                                                                                                                                         | Decrease                                                 | Decrease                                     |                          | Decrease                         |                                                                                                                | 6           |
| ommunity Vulnerability                                                                                                                                                                                                                                                                                                                                                                                                                                                                                              |                                                          |                                              |                          |                                  | i i                                                                                                            | İ.          |
| 1.22 Ontario - Percent of Residential Mortgages in Arrears > 3 months                                                                                                                                                                                                                                                                                                                                                                                                                                               | Decrease                                                 | Decease                                      |                          |                                  | · ·                                                                                                            | 6           |
| 1.23 Food Bank Usage                                                                                                                                                                                                                                                                                                                                                                                                                                                                                                | Decrease                                                 | Decrease                                     | -                        | Decrease                         | · ·                                                                                                            | 6           |
| art 2 – Indicators for the City of Toronto Government and Services                                                                                                                                                                                                                                                                                                                                                                                                                                                  |                                                          |                                              |                          |                                  |                                                                                                                |             |
| visional Statistics Indicative of Economy                                                                                                                                                                                                                                                                                                                                                                                                                                                                           |                                                          |                                              |                          |                                  |                                                                                                                | 1           |
| usiness Licenses                                                                                                                                                                                                                                                                                                                                                                                                                                                                                                    |                                                          |                                              |                          |                                  |                                                                                                                |             |
| 2.01 Number of Business Licenses Renewed                                                                                                                                                                                                                                                                                                                                                                                                                                                                            | Increase                                                 | Increase                                     | •                        | Increase                         |                                                                                                                | 7           |
| 2.02 Number of New Business Licenses Issued                                                                                                                                                                                                                                                                                                                                                                                                                                                                         | Increase                                                 | Decrease                                     |                          | Decrease                         |                                                                                                                | 7           |
| IC Ridership                                                                                                                                                                                                                                                                                                                                                                                                                                                                                                        |                                                          |                                              |                          |                                  |                                                                                                                |             |
| 2.05 Total average Weekday Ridership Ridership                                                                                                                                                                                                                                                                                                                                                                                                                                                                      | Decrease                                                 | Increase                                     | •                        | · ·                              | · ·                                                                                                            | 7           |
| 2.06 ITC Annual Passenger Rides Peak and Ivon-Peak                                                                                                                                                                                                                                                                                                                                                                                                                                                                  | Increase                                                 | Increase                                     | •                        | -                                | · ·                                                                                                            | 7           |
| 2.07 TTC Monthly Ridership                                                                                                                                                                                                                                                                                                                                                                                                                                                                                          | Increase                                                 | Increase                                     | Above                    | Increase                         | Above                                                                                                          | 8           |
| pplications for City Jobs Received by Human Resources                                                                                                                                                                                                                                                                                                                                                                                                                                                               |                                                          |                                              |                          |                                  |                                                                                                                |             |
| 2.08 HR- Number of Job Applications Received (per External Advertisement)                                                                                                                                                                                                                                                                                                                                                                                                                                           | Increase                                                 | Stable                                       |                          | · ·                              | · ·                                                                                                            | 8           |
|                                                                                                                                                                                                                                                                                                                                                                                                                                                                                                                     | Decrease                                                 | Decrease                                     |                          | · ·                              | · ·                                                                                                            | 8           |
| 2.09 HR- Number of Summer Job Applications Received (per Summer Job Opportunity on Web)                                                                                                                                                                                                                                                                                                                                                                                                                             |                                                          | Decrease                                     |                          | Decrease                         | · ·                                                                                                            | 8           |
|                                                                                                                                                                                                                                                                                                                                                                                                                                                                                                                     | Decrease                                                 | 000000000                                    |                          |                                  | i and the second se | İ.          |
| 2.10 HR- Total General Job Applications Submitted On-Line                                                                                                                                                                                                                                                                                                                                                                                                                                                           | Decrease                                                 |                                              |                          |                                  |                                                                                                                |             |
| 2.10 HR- Total General Job Applications Submitted On-Line<br>ey Revenue Sources                                                                                                                                                                                                                                                                                                                                                                                                                                     | Decrease<br>Increase                                     | Decrease                                     | -                        | Decrease                         |                                                                                                                | 9           |
| 2.10 HR- Total General Job Applications Submitted On-Line<br>ey Revenue Sources<br>2.11 Interest charges applied to tax account arrears                                                                                                                                                                                                                                                                                                                                                                             |                                                          |                                              | -<br>Above               | Decrease<br>Increase             | -<br>Above                                                                                                     | 9           |
| 2.10 HR- Total General Job Applications Submitted On-Line<br>ey Revenue Sources<br>2.11 Interest charges applied to tax account arrears<br>2.12 TTC User Fees                                                                                                                                                                                                                                                                                                                                                       | Increase                                                 | Decrease                                     | -<br>Above               |                                  | -<br>Above                                                                                                     |             |
| 2.10       HR- Total General Job Applications Submitted On-Line         ey Revenue Sources       2.11         2.11       Interest charges applied to tax account arrears         2.12       TTC User Fees         2.13       Water Revenues for all Water Customers                                                                                                                                                                                                                                                 | Increase<br>Increase                                     | Decrease<br>Increase                         | -<br>Above<br>-<br>Above | Increase<br>Decrease             | - Above                                                                                                        | 9<br>9      |
| <ul> <li>2.10 HR- Total General Job Applications Submitted On-Line</li> <li>ey Revenue Sources</li> <li>2.11 Interest charges applied to tax account arrears</li> <li>2.12 TTC User Fees</li> <li>2.13 Water Revenues for all Water Customers</li> <li>2.14 Revenue from Land Transfer Tax</li> </ul>                                                                                                                                                                                                               | Increase<br>Increase<br>Increase<br>Increase<br>Increase | Decrease<br>Increase<br>Decrease<br>Increase | -<br>Above               | Increase<br>Decrease<br>Increase | -<br>Above                                                                                                     | 9<br>9<br>9 |
| <ul> <li>2.09 HR- Number of Summer Job Applications Received (per Summer Job Opportunity on Web)</li> <li>2.10 HR- Total General Job Applications Submitted On-Line</li> <li>ey Revenue Sources</li> <li>2.11 Interest charges applied to tax account arrears</li> <li>2.12 TTC User Fees</li> <li>2.13 Water Revenues for all Water Customers</li> <li>2.14 Revenue from Land Transfer Tax</li> <li>2.16 City Cost for Social Assistance Benefits</li> <li>2.17 Fees Generated by Planning Applications</li> </ul> | Increase<br>Increase<br>Increase<br>Increase             | Decrease<br>Increase<br>Decrease             | -                        | Increase<br>Decrease             | •                                                                                                              | 9           |