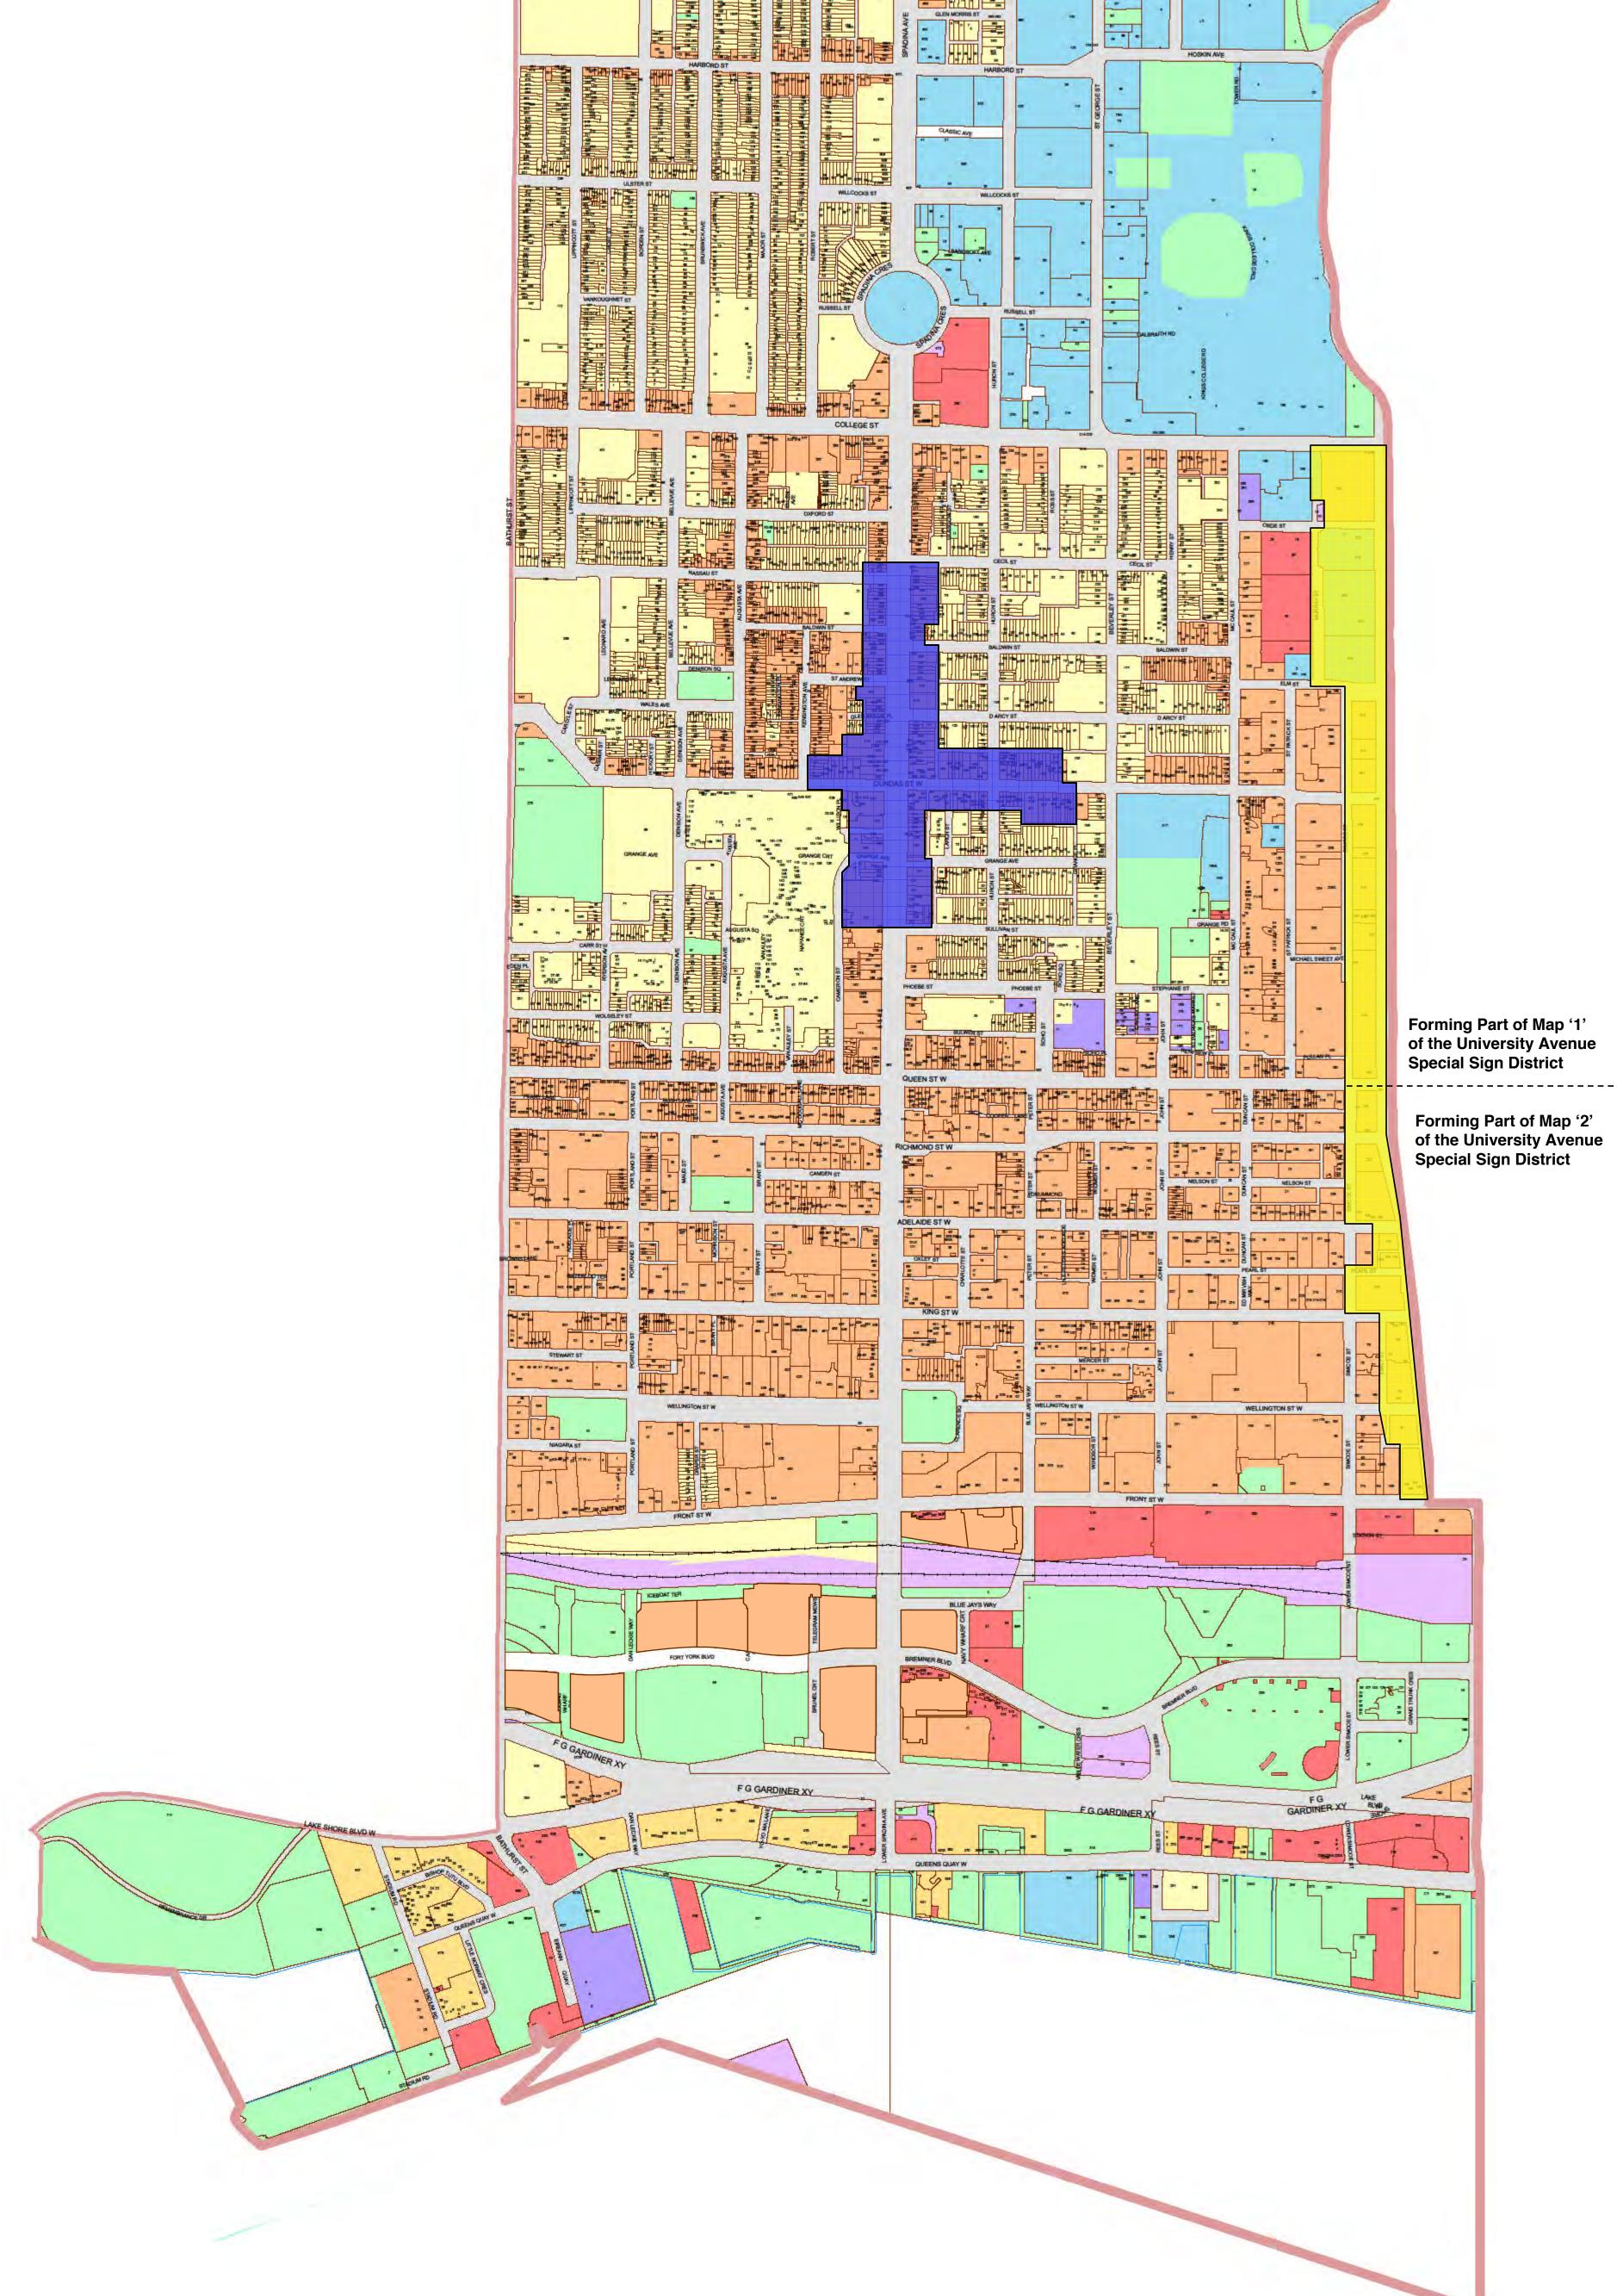

## City of Toronto Municipal Code Chapter 694 - Signs - Schedule 'A'

Forming Part of Map '1' of the University Avenue Special Sign District

Forming Part of Map '2' of the University Avenue

Ward 20:

Trinity-Spadina

## Legend:

Residential District **Residential Apartment District Commercial District Commercial Residential District** Employment District Employment Industrial Office District Institutional District Open Space District

Utility District Gardiner Gateway Special Sign District Chinatown Special Sign District Downtown Yonge Special Sign District Dundas Square Special Sign District University Avenue Special Sign District City Hall and Nathan Phillips Square Special Sign District

Scale 1:4000

For an electronic version of this map refer to www.toronto.ca/building

January 2011