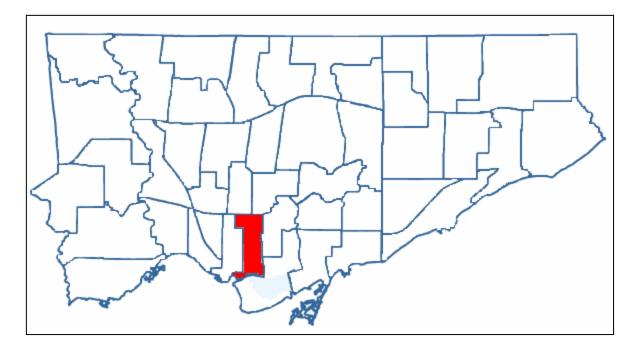

## City of Toronto Municipal Code Chapter 694 - Signs - Schedule 'A'





Forming Part of Map '1' of the University Avenue Special Sign District

Forming Part of Map '2' of the University Avenue



Ward 20:

Trinity-Spadina

Key Map



## Legend:

Residential District **Residential Apartment District Commercial District Commercial Residential District** Employment District Employment Industrial Office District Institutional District Open Space District

Utility District Gardiner Gateway Special Sign District Chinatown Special Sign District Downtown Yonge Special Sign District Dundas Square Special Sign District University Avenue Special Sign District City Hall and Nathan Phillips Square Special Sign District

Scale 1:4000

For an electronic version of this map refer to www.toronto.ca/building

January 2011