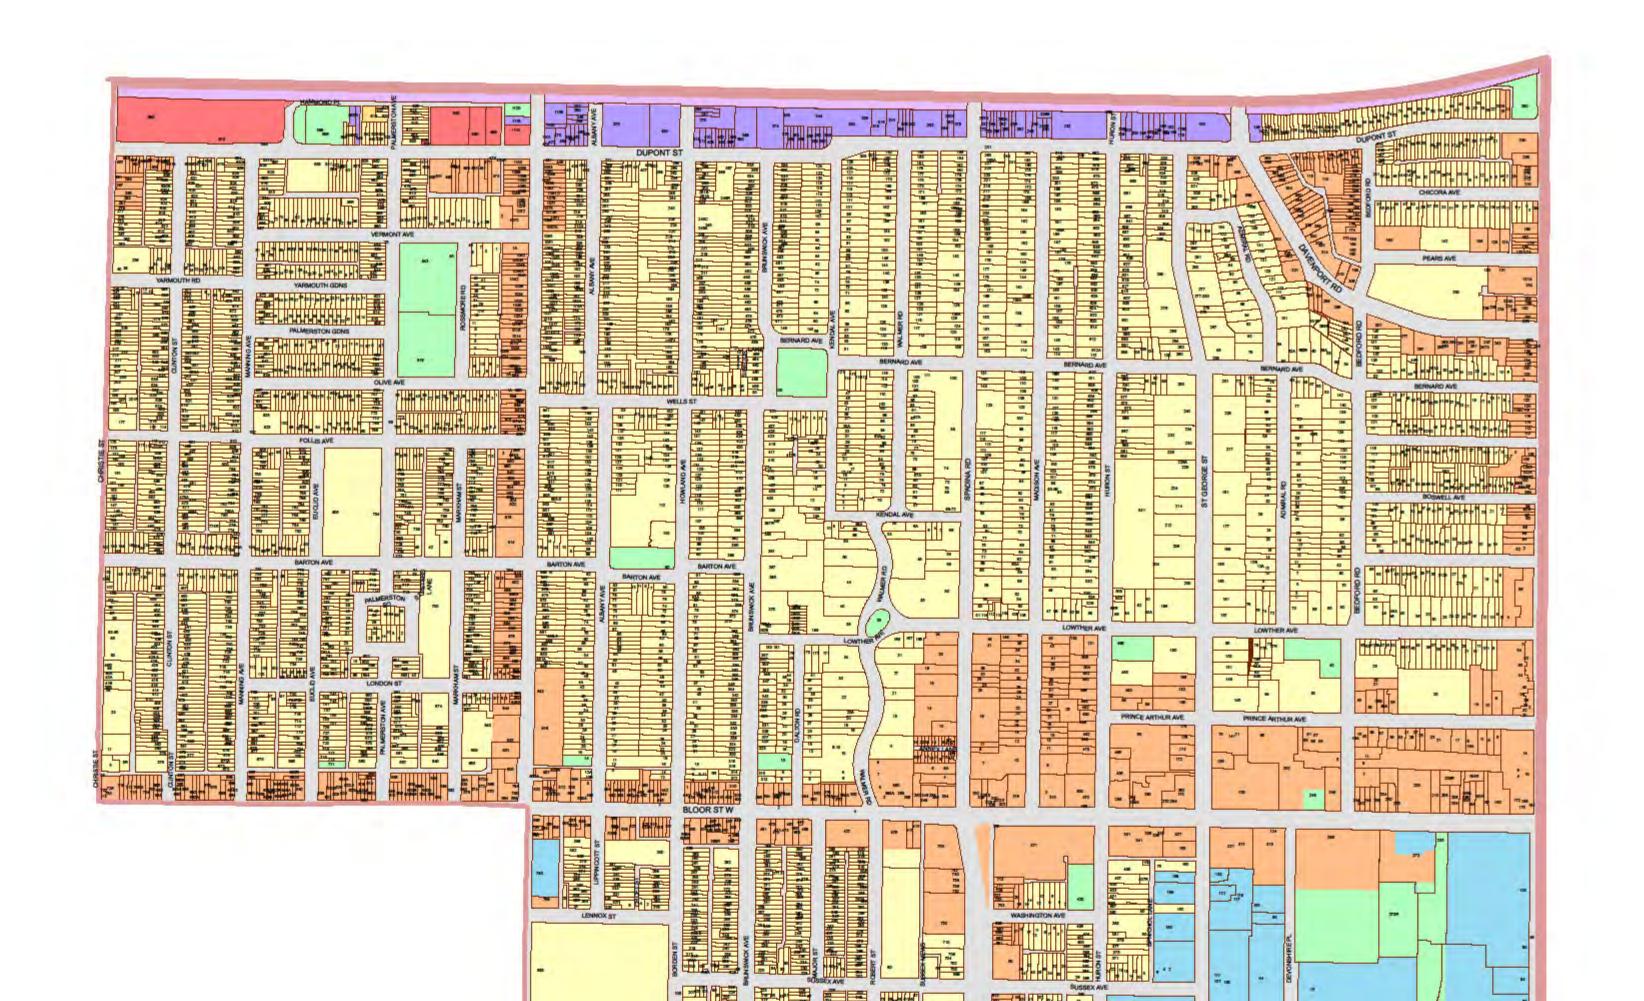

## City of Toronto Municipal Code Chapter 694 - Signs - Schedule 'A'

Forming Part of Map '1' of the University Avenue Special Sign District

Forming Part of Map '2' of the University Avenue

Ward 20:

Trinity-Spadina

## Legend:

Residential District **Residential Apartment District Commercial District Commercial Residential District** Employment District Employment Industrial Office District Institutional District Open Space District

Utility District Gardiner Gateway Special Sign District Chinatown Special Sign District Downtown Yonge Special Sign District Dundas Square Special Sign District University Avenue Special Sign District City Hall and Nathan Phillips Square Special Sign District

Scale 1:4000

For an electronic version of this map refer to www.toronto.ca/building

January 2011