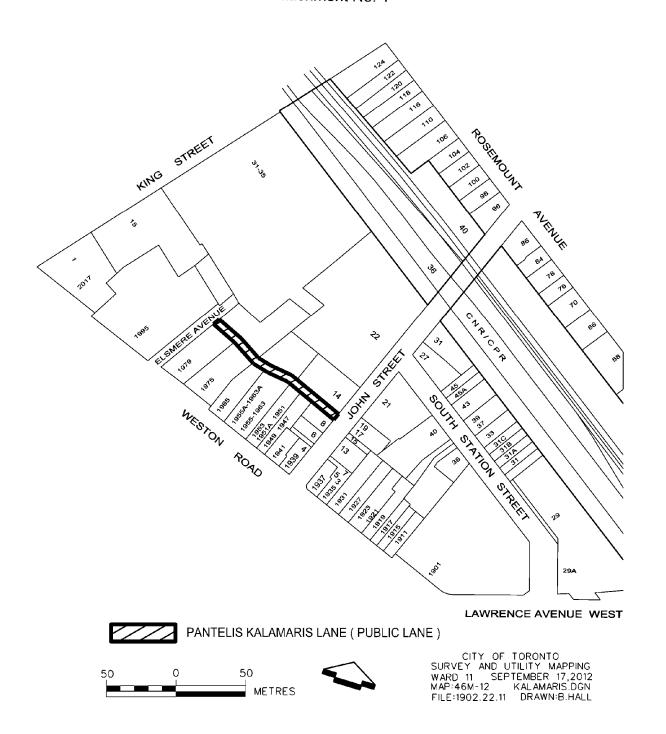

| Authority:                                                                                                  | Etobicoke York Community Council Item 18 meeting of October 2, 2012.                                                                   | 3.49, adopted by City Council at its |  |
|-------------------------------------------------------------------------------------------------------------|----------------------------------------------------------------------------------------------------------------------------------------|--------------------------------------|--|
| Enacted by City Council:                                                                                    |                                                                                                                                        |                                      |  |
|                                                                                                             | CITY OF TORONTO                                                                                                                        |                                      |  |
| Bill No.                                                                                                    | BY-LAW No.                                                                                                                             |                                      |  |
| To name the public lane extending westerly from John Street to Elsmere Avenue as "Pantelis Kalamaris Lane". |                                                                                                                                        |                                      |  |
| 1. Certain land described as:                                                                               |                                                                                                                                        |                                      |  |
|                                                                                                             | PIN 10323-0099 (LT)                                                                                                                    |                                      |  |
|                                                                                                             | Pt Lot 9-11 Pl 38 Weston; Pt Lt 6 Con5 WYS Twp of York as in TW17127 being lane between Elsmere Avenue and John Street; Toronto (York) |                                      |  |
| Land Titles Division of the Toronto Registry Office (No. 66)<br>City of Toronto and Province of Ontario     |                                                                                                                                        |                                      |  |
| and shown on the sketch attached to this By-law is named "Pantelis Kalamaris Lane".                         |                                                                                                                                        |                                      |  |
| ENACTED AND PASSED this day of , A.D. 2012.                                                                 |                                                                                                                                        |                                      |  |
| Speaker                                                                                                     |                                                                                                                                        | City Clerk                           |  |