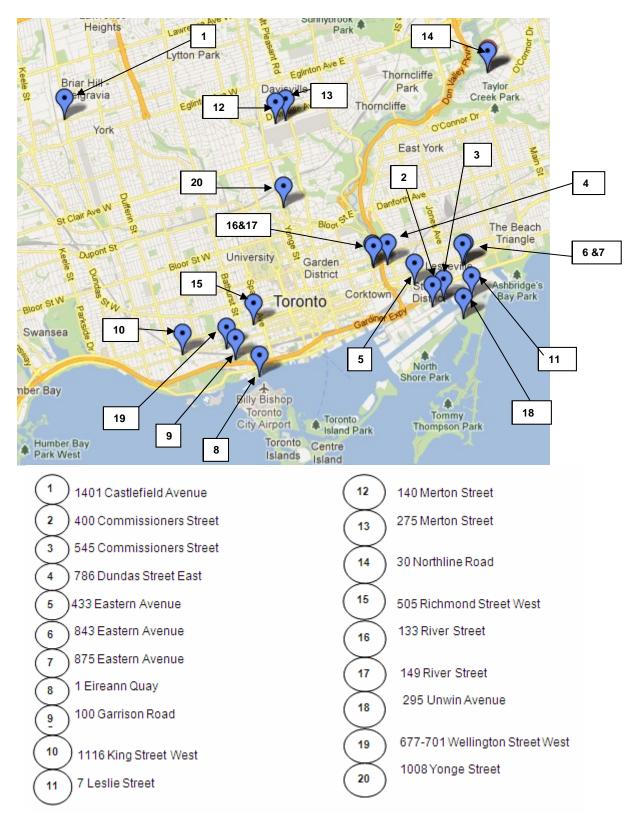

|                                                                 | tation<br>ces              | laste       | t     | er    | S   | S     | 9    |    |
|-----------------------------------------------------------------|----------------------------|-------------|-------|-------|-----|-------|------|----|
|                                                                 | Transportation<br>Services | Solid Waste | Fleet | Water | MLS | Parks | PMMD | FM |
| 1401 Castlefield Avenue – Castlefield Yard                      | X                          |             | X*    |       |     |       |      |    |
| 400 Commissioners Street – Commissioner<br>Street Transfer Yard |                            | Х           |       |       |     |       |      |    |
| 545 Commissioners Street – Water Central<br>Services Yard       |                            |             | X*    | X     |     |       |      |    |
| 786 Dundas Street East – Don Incinerator Yard                   |                            |             |       |       |     |       |      | Х  |
| 433 Eastern Avenue – Booth Avenue Yard                          | Х                          | Х           | X     |       |     | X     |      |    |
| 843 Eastern Avenue – Central Maintenance Yard                   |                            |             | X     |       | X   |       |      |    |
| 875 Eastern Avenue – Eastern Repair Shop                        |                            |             |       |       |     | X     |      |    |
| 1 Eireann Quay – Bathurst Yard                                  |                            |             |       |       |     | X     |      |    |
| 100 Garrison Road – Garrison Nursery <sup>1</sup>               |                            |             |       |       |     |       |      |    |
| 1116 King Street West – King Street Yard                        | X                          |             | X     |       |     |       |      |    |
| 7 Leslie Street – Leslie Street Maintenance Yard                | X                          |             |       |       |     |       |      |    |
| 140 Merton Street – Merton Yard                                 | X                          |             |       |       |     |       |      |    |
| 275 Merton Street – Northern District Yard                      |                            |             |       | X     |     |       |      |    |
| 30 Northline Road – Northline Garage                            |                            |             |       | X     |     | X     |      |    |
| 505 Richmond Street West – Richmond Street<br>Yard <sup>2</sup> |                            |             |       |       |     |       |      |    |
| 133 River Street – River Street Yard                            |                            |             |       |       |     |       |      | X  |
| 149 River Street – River Street Yard                            |                            |             |       |       |     |       | X    | X  |
| 295 Unwin Avenue – Unwin Yard                                   | X                          |             |       |       |     | X     |      |    |
| 677-701 Wellington Street West – Wellington<br>Street Yard      | Х                          |             |       |       |     |       |      |    |
| 1008 Yonge Street – (Ramsden Yard)                              |                            | Х           | X     |       |     |       |      |    |

## Appendix A: Toronto-East York Yards (20 properties)

\* Fleet fuel site <sup>1</sup> transferred from Parks, Forestry and Recreation to Economic Development <sup>2</sup> transferred to Build Toronto

**Appendix A1: Toronto-East York Yards Map**