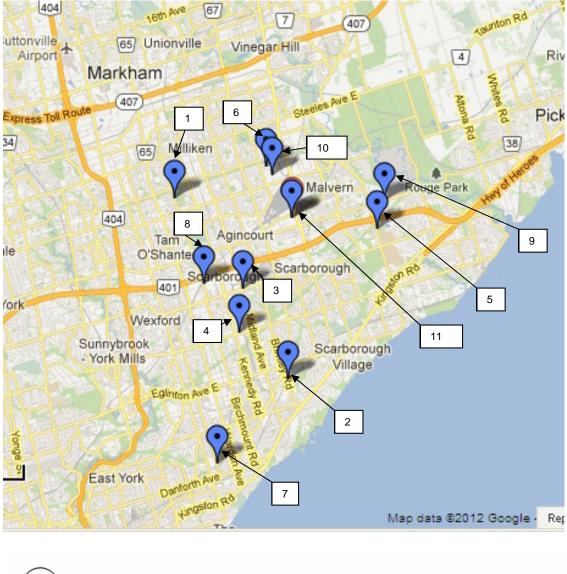

|                                                                              | <b>Technical Services</b> | Fleet | <b>Transportation</b><br>Services | Solid Waste | Water | PF&R | EMS | FM | PMMD |
|------------------------------------------------------------------------------|---------------------------|-------|-----------------------------------|-------------|-------|------|-----|----|------|
| 3079 Birchmount Road – L'Amoreaux Yard                                       |                           |       |                                   |             |       | X    |     |    |      |
| 451 Brimley Road – Brimley Parks Yard                                        |                           |       |                                   |             |       | X    |     |    |      |
| 1050 Ellesmere Road and 2000 Midland<br>Avenue – Ellesmere Yard              | X                         | X     | X                                 | X           |       |      |     | X  | X    |
| 2430 Lawrence Avenue East – Toronto<br>EMS Northeast Service District Office |                           |       |                                   |             |       |      | X   |    |      |
| 891 Morningside Drive – Morningside Yard                                     |                           | X*    | X                                 |             |       | X    |     |    |      |
| 70 Nashdene Road – Nashdene Road                                             |                           |       |                                   |             |       | X    |     |    |      |
| 125 Pharmacy Avenue – Pharmacy Yard                                          |                           |       |                                   |             |       | X    |     |    |      |
| 101 Ridgetop Road – Birchmount Park Yard                                     |                           |       |                                   |             |       | X    |     |    |      |
| 8270 Sheppard Avenue – Winter                                                |                           |       | X                                 |             |       |      |     |    |      |
| Maintenance Depot No. 8                                                      |                           |       |                                   |             |       |      |     |    |      |
| 60 Tiffield Road – Toronto Water Centre                                      |                           |       |                                   |             | X     |      |     |    |      |
| 1 Transfer Place – Scarborough Transfer<br>Station                           |                           |       |                                   | X           |       |      |     |    |      |

## **Appendix B: Scarborough Yards (11 properties)**

\* Fleet fuel site