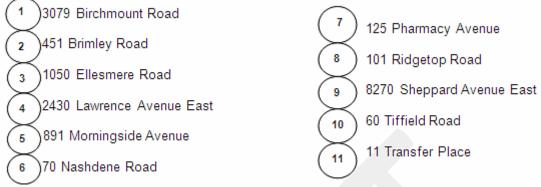

|             |       |      |     |    |      |
| Maintenance Depot No. 8                                                      |                           |       |                                   |             |       |      |     |    |      |
| 60 Tiffield Road – Toronto Water Centre                                      |                           |       |                                   |             | X     |      |     |    |      |
| 1 Transfer Place – Scarborough Transfer<br>Station                           |                           |       |                                   | X           |       |      |     |    |      |

## **Appendix B: Scarborough Yards (11 properties)**

\* Fleet fuel site



## **Appendix B2: Scarborough Yards Map**