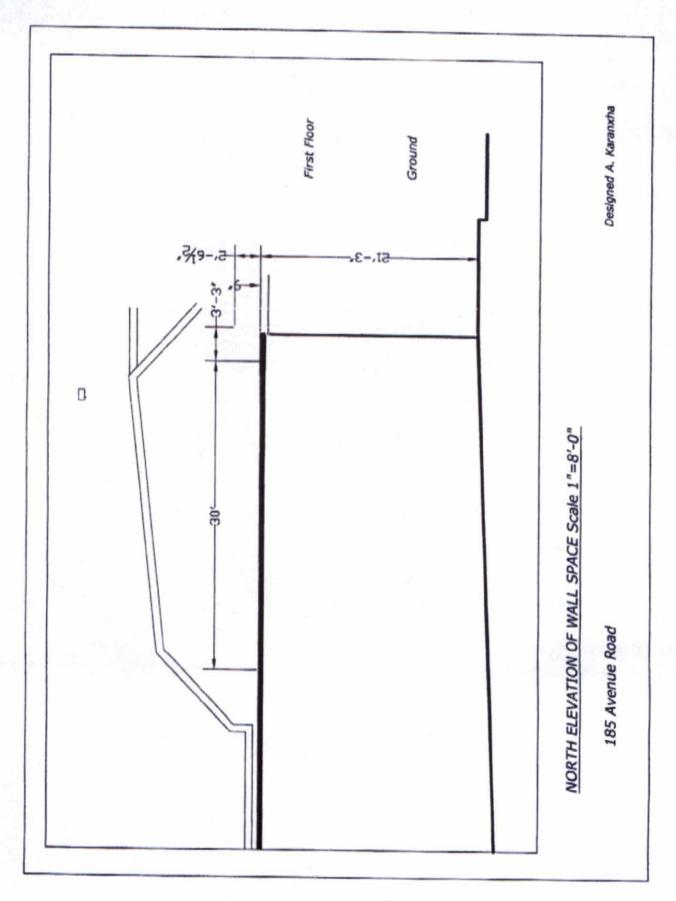

#### PURPOSE OF THE APPLICATION

This is an application by Strategic Media Outdoor for four variances to Chapter 694, Signs, General, in connection with a proposal to erect and display one illuminated third party wall sign with static copy on the northerly facing wall of an existing two storey mixed-use building located at the property municipally known as 185 Avenue Road. The proposed third party wall sign is to be 9.14 metres wide by 4.27 metres long and at a height of approximately 7.47 metres. The proposed third party wall sign will be:

### Applicant's Submission

The Applicant's submission package is provided as Attachment 1 to this report. Attachment 1 contains:

- A Sign Variance Application form completed by the Applicant, signed and dated June 27, 2011;
- An elevation drawing of the existing northerly facing building wall of the subject premise showing the existing wall, prepared by A. Karanxha;
- · A "Rationale for Application" prepared by the Applicant; and
- A photo rendering of the northerly facing building wall of the subject premises describing the impact of the proposed third party wall sign.