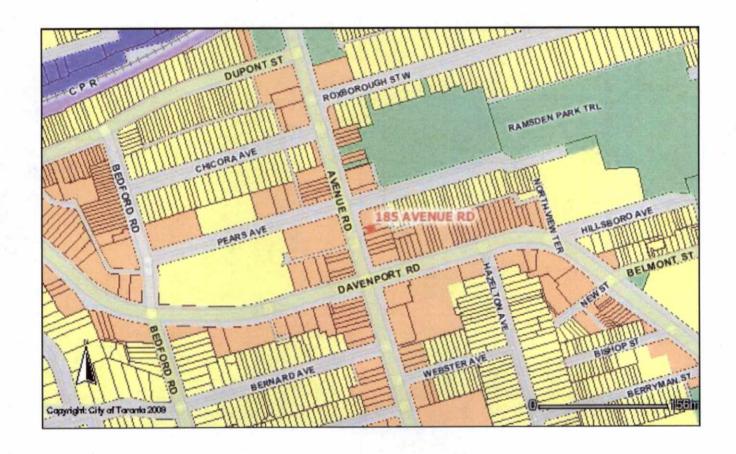

#### Site Context

The subject property (refer to Attachment 2) is located in Ward 27 near the intersection of Avenue Road and Pears Avenue. The subject property is located on Avenue Road between the major streets of Davenport Road to the south and Dupont Street to the north within a CR-Commercial Residential sign district. This portion of Avenue Road is characterized by many two and three storey commercial-residential buildings with first storey commercial/retail uses and residential uses on the second and third storeys. The immediate area is predominately commercial-residential with residential properties on the minor streets nearby and a park in the vicinity.

The northerly wall of 185 Avenue Road, on which the sign is proposed to be erected and displayed, faces a commercial parking lot. To the east of the subject property are commercial-residential and residential properties, while all the properties to the south and west of the subject property contain commercial-residential uses.

### **ATTACHMENTS**

- 1. Applicant's Submission Package
- 2. Excerpt Sign District Map