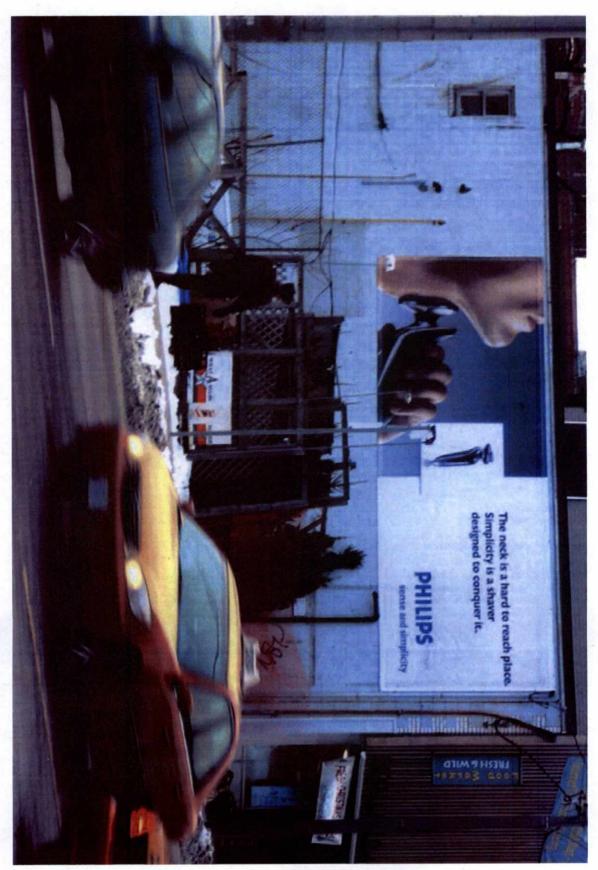

### Applicant's Submission

The Applicant's submission package is provided as Attachment 1 to this report. Attachment 1 contains:

- A Sign Variance Application form completed by the Applicant, signed and dated June 27, 2011;
- An elevation drawing of the existing northerly facing building wall of the subject premise showing the existing wall, prepared by A. Karanxha;
- · A "Rationale for Application" prepared by the Applicant; and
- A photo rendering of the northerly facing building wall of the subject premises describing the impact of the proposed third party wall sign.

This proposed third party wall sign will be erected and displayed on the northerly facing building wall which is currently bare and lacking aesthetic appeal. Also, the proposed sign faces an adjacent parking lot. Although the proposed sign is only setback approximately 20 metres from the nearest intersection, there is still a reasonable setback provided. The Applicant claims that the proposed third party wall sign will contribute to the promotion and animation of this immediate area of the neighbourhood.

As previously mentioned, the proposed third party wall sign will be erected and displayed on the northerly facing building wall which is currently bare and lacking aesthetic appeal. There are no significant architectural elements of any relevance that would be negatively affected by the proposed sign. The wall sign will contribute to animating and enlivening the plain building wall and surrounding area.