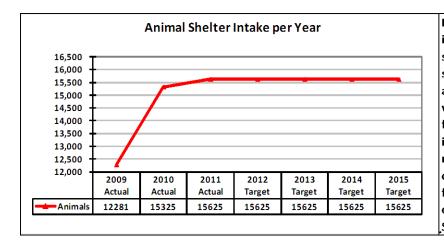

Animal Shelter Intake - Animal Services

Intake includes animals transferred in, in quarantine or protective custody; spay/neuter (S/N) operations, surrendered by owners and stray animals. The chart identifies the volume of animals taken in across the four City shelters. The S/N numbers increase between 2009 / 2010 reflecting the start of the feral cat S/N clinic; stray animals taken in increased from 2009 – 2011 due to a policy changes at the Toronto Humane Society which discontinued this