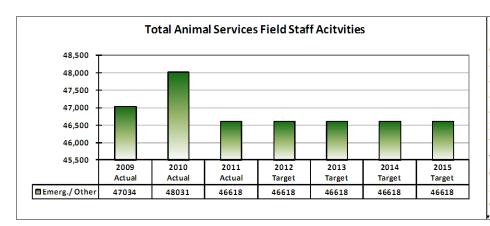

Annual Number of Activities - Animal Services

Field staff activities include emergency care of animals in addition to other required activities. The chart reflects all actions taken by TAS field staff, and shows activity levels in 2011 are slightly reduced over the prior years, due to staff vacancies/absences and fewer calls for wildlife issues, e.g.: the 2008 epidemic of raccoon distemper.