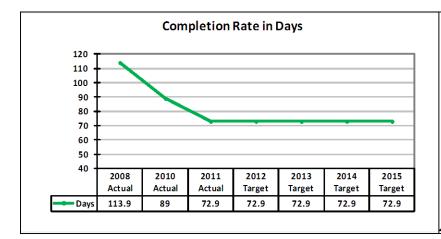

#### **Customer Service Measures**

Days Taken to Complete an Investigation- Property Enforcement

This measure indicates the average number of days taken to close an investigation file. The focus of management on workload management across the Districts has resulted in improved days for completion and resolution of service requests.