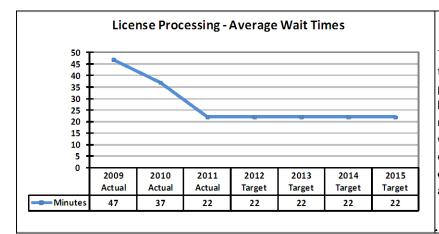

Wait Times- Business Licensing, Enforcement & Permitting

The reduction in average wait times is the result of improved operational practices and the introduction of online renewal service. Levels are being maintained in 2012 and will improve with the introduction of further enhancements to electronic service channels, i.e. on-line license application.