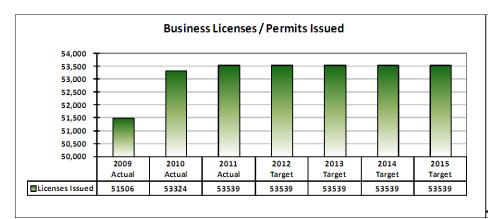

Annual Number of Licenses/Permits- Business Licensing, Enforcement & Permitting

The total of business licenses and permits includes renewals and new licenses and permits. New issues generally comprise between 17 and 18 percent of the total issuance. The number of new issues in 2011 were down by 6% compared to 2010. New issues tend to be sensitive to the general economic environment. The total trend for subsequent years is projected to constant.