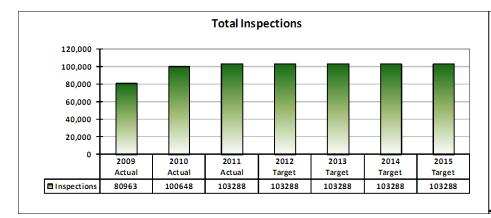

#### **Service Activity Levels**

Annual Number of Inspections- Property Enforcement

This chart reflects the total number of inspections per year and includes requested investigations and proactive investigations. The increase in requests for service in 2010 and 2011 is likely related to the ease of complaint/service request initiation due to the integration of the MLS — Investigation group into 311 (May 2010 implementation).