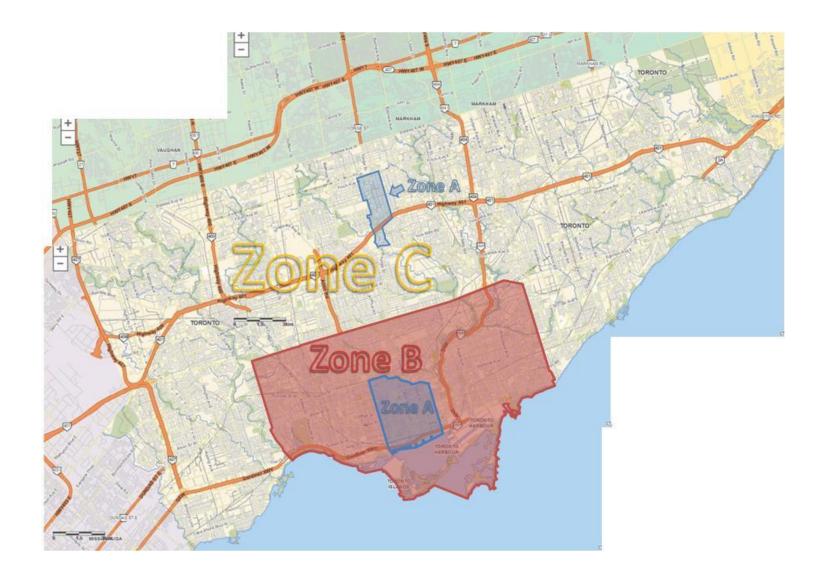

## CITY OF TORONTO WIRELESS CARRIER LICENCE FEE SCHEDULE

These Fees Will Be Effective January 1, 2014 \*

| INSTALLATION TYPE                      | FEES                  |                       |                       |                       |                       |                       | AGREEMENT  | COLOCATION               |
|----------------------------------------|-----------------------|-----------------------|-----------------------|-----------------------|-----------------------|-----------------------|------------|--------------------------|
|                                        | Zone A                |                       | Zone B                |                       | Zone C                |                       | ESCALATION | FEE                      |
|                                        | Standard              | 200 metres Near       | Standard              | 200 metres Near       | Standard              | 200 metres Near       |            |                          |
|                                        |                       | Major Hwy **          |                       | Major Hwy **          |                       | Major Hwy **          |            |                          |
|                                        |                       |                       |                       |                       |                       |                       |            |                          |
| 14.9 metre or less Pole                | \$10,000              | \$15,000              | \$9,000               | \$14,000              | \$8,000               | \$13,000              | 3%         | 50% of base licence fee  |
| Pole (greater than 14.9 metres)/ Tower | \$25,000              | \$30,000              | \$22,500              | \$27,500              | \$20,000              | \$25,000              | 3%         | 50% of base licence fee  |
|                                        | \$25,000 (upto 16     | \$30,000 (upto 16     | \$22,500 (upto 16     | \$27,500 (upto 16     | \$20,000 (upto 16     | \$25,000 (upto 16     |            |                          |
|                                        | antennas, \$1,000 per |            |                          |
| Rooftop Antenna                        | antenna over 16)      | 3%         | 100% of base licence fee |
|                                        | \$25,000 (upto 16     | \$30,000 (upto 16     | \$22,500 (upto 16     | \$27,500 (upto 16     | \$20,000 (upto 16     | \$25,000 (upto 16     |            |                          |
|                                        | antennas, \$1,000 per |            |                          |
| Water Tower                            | antenna over 16)      | 3%         | 100% of base licence fee |
|                                        | \$25,000 (upto 16     | \$30,000 (upto 16     | \$22,500 (upto 16     | \$27,500 (upto 16     | \$20,000 (upto 16     | \$25,000 (upto 16     |            |                          |
|                                        | antennas, \$1,000 per |            |                          |
| Existing City Tower                    | antenna over 16)      | 3%         | 100% of base licence fee |
| Inbuilding Systems                     | On Case by Case Basi  | S                     |                       |                       |                       |                       |            |                          |

## Notes:

<sup>\*</sup> The fees will be adjusted annually in accordance with an escalation factor of 3%

<sup>\*\*</sup> Highways include Provincial 400 Series Hwys, Allen Road, Don Valley Parkway, Gardiner Expressway