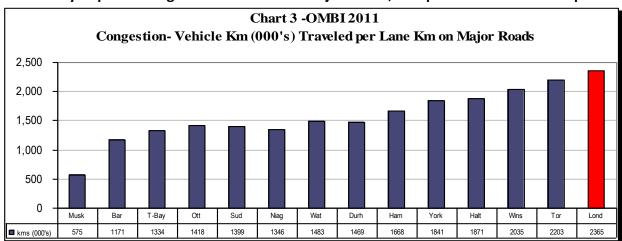

ponse to winter events.
  - Variations in weather conditions between municipalities (high snowfall, winter conditions).
  - The number of winter event vehicle hours required for storm events which is an indication of the degree of effort involved to combat these events.

Community Impact - The Rate of Vehicle Collisions in Toronto



- Chart 1 illustrates the rate of vehicle collisions in Toronto per lane kilometre of road, from 2001 through 2011.
- Results for 2003 to 2011 have removed collisions on laneways and private property, but information was not available to remove similar figures from 2002 and prior years, although it is estimated these would account for approximately 0.3 per lane km.

#### Community Impact – Congestion of Toronto's Major Roads, Compared to Other Municipalities



- Chart 3 compares information on the 2011 level of congestion on main roads in Toronto to other municipalities. It shows the number of times (in thousands) a vehicle travels over each lane kilometre of road. Toronto ranks 14th of 14 municipalities in terms of having the least congested roads meaning Toronto roads are very congested.
- The number of vehicles on the roads can be affected by population density, the type of roads (e.g. arterial, collector or local roads, and in some cases, expressways) and average commute distances.

#### Customer Service/Quality -The Pavement Condition of Toronto's Roads



- Chart 4 provides a summary of the pavement condition of Toronto's roads. It indicates the
  percentage of our road system where the pavement quality is rated as good to very good.
- T