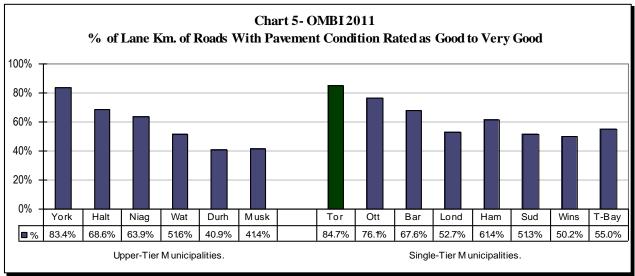

oads meaning Toronto roads are very congested.
- The number of vehicles on the roads can be affected by population density, the type of roads (e.g. arterial, collector or local roads, and in some cases, expressways) and average commute distances.

#### Customer Service/Quality -The Pavement Condition of Toronto's Roads



- Chart 4 provides a summary of the pavement condition of Toronto's roads. It indicates the
  percentage of our road system where the pavement quality is rated as good to very good.
- There has been a significant improvement in pavement condition over this period because of Toronto's Asset Management Programs and strategies to maintain roads in a good state of repair.

# Customer Service/Quality –The Pavement Condition of Toronto's Roads Compared to Other Municipalities



- Chart 5 compares the percentage of roads rated in good to very good condition for Toronto, to other municipalities. Upper and Single-Tier municipalities have been grouped separately because of differences in the road types they have responsibility for maintaining.
- Toronto ranks 1st of 14 upper and single-tier municipalities in terms of having the best pavement condition of its roads.
- Municipal results for the pavement condition of roads can be influenced by:
  - The mix of roads being maintained (e.g. arterial, collector, and local roads).
  - Winter conditions.

- Preventive maintenance practices (timing, frequency, amounts, and type of preventive maintenance strategies).
- The condition of roads at the time that responsibility for any of them, was assumed from the Province.
- > T