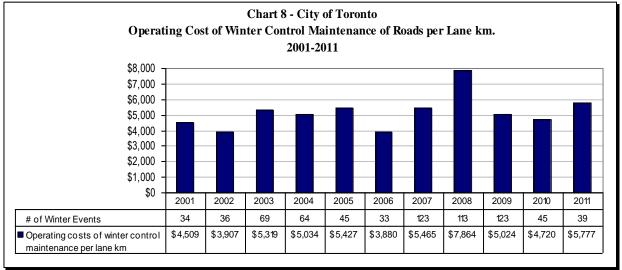

a program to allow on-street parking for car-share vehicles through assessment of potential locations and issuance of permits.

- ✓ Accelerated and completed the divisional program for preventative chipping of loose concrete from the F. G. Gardiner Expressway overhead structure to ensure public safety and established a protocol for communication and immediate response to future reports of falling concrete.
- ✓ Coordinated Spring Clean-Up, involving resources from multiple divisions (Transportation, Solid Waste, Parks, Municipal Licensing and Standards, Toronto Water) which resulted in the removal of approximately 2,200 tonnes of waste and almost 1,900 square metres of graffiti in a four-week period.

### **2012 Performance**

#### Efficiency – Toronto's Costs for Winter Control of Roads



- Examining the cost of winter maintenance on a per lane kilometre basis, provides some indication of efficiency and Chart 8 summarizes these costs from 2001 to 2011.
- Winter maintenance costs can vary by year and are significantly impacted by weather conditions and the number of winter events which are also shown on the chart. These costs only relate to road maintenance and exclude costs related to sidewalk winter maintenance. The key cost increase for 2008 was the price change in the new seven-year contract for winter maintenance and a relatively high snowfall that year.



Efficiency - Toronto's Winter Control Costs Compared to Other Municipalities

- Chart 9 reflects Toronto's 2011 winter maintenance costs in relation to other municipalities.
- Single-tier and upper-tier or regional