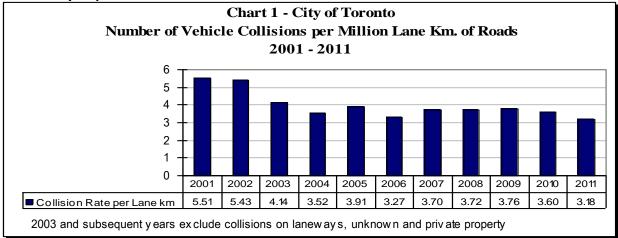

of Toronto that affect the efficiency of ploughing and the requirement for snow removal in these areas.
  - Congestion on roads in Toronto that slows the speed at which ploughs, sanders and salters can travel during storm events.
  - Differing service standards for accumulation of snow and ice, before sanding, salting, ploughing and snow removal operations commence, and the time period before completion.
  - Differences in standby charges to allow for timely response to winter events.
  - Variations in weather conditions between municipalities (high snowfall, winter conditions).
  - The number of winter event vehicle hours required for storm events which is an indication of the degree of effort involved to combat these events.

Community Impact - The Rate of Vehicle Collisions in Toronto



- Chart 1 illustrates the rate of vehicle collisions in Toronto per lane kilometre of road, from 2001 through 2011.
- Results for 2003 to 2011 have removed collisions on laneways and private property, but information was not available to remove similar figures from 2002 and prior years, although it is estimated these would account for approximately 0.3 per lane km.

#### Community Impact – Congestion of Toronto's Major Roads, Compared to Other Municipalities



- Chart 3 compares information on the 2011 level of congestion on main roads in Toronto to other municipalities. It shows the number of times (in thousands) a vehicle travels over each lane kilometre of road. Toronto ranks 14th of 14 municipalities in terms of having the least congested roads meaning Toronto roads are very congest