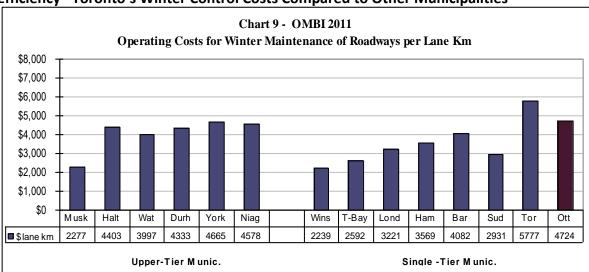

ulted in the removal of approximately 2,200 tonnes of waste and almost 1,900 square metres of graffiti in a four-week period.

### **2012 Performance**

#### Efficiency – Toronto's Costs for Winter Control of Roads



- Examining the cost of winter maintenance on a per lane kilometre basis, provides some indication of efficiency and Chart 8 summarizes these costs from 2001 to 2011.
- Winter maintenance costs can vary by year and are significantly impacted by weather conditions and the number of winter events which are also shown on the chart. These costs only relate to road maintenance and exclude costs related to sidewalk winter maintenance. The key cost increase for 2008 was the price change in the new seven-year contract for winter maintenance and a relatively high snowfall that year.



Efficiency - Toronto's Winter Control Costs Compared to Other Municipalities

- Chart 9 reflects Toronto's 2011 winter maintenance costs in relation to other municipalities.
- Single-tier and upper-tier or regional municipalities have been grouped separately because they are responsible for maintaining different road types. Toronto ranks 8th of 8, of the single-tier municipalities.
- The factors that affect winter maintenance costs of roads include:
  - > Toronto may be the only municipality in Canada that clears windrows at the end of driveways on residential properties.
  - ➤ Narrow streets and on-street parking in sections of Toronto that affect the efficiency of ploughing and the requirement for snow removal in these areas.
  - Congestion on roads in Toronto that slows the speed at w