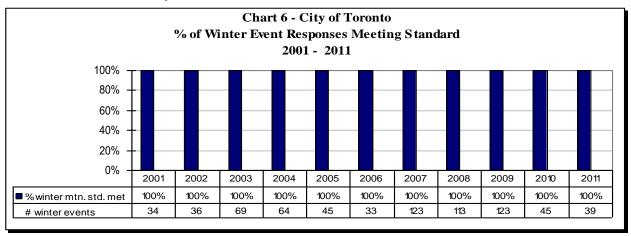

taining.
- Toronto ranks 1st of 14 upper and single-tier municipalities in terms of having the best pavement condition of its roads.
- Municipal results for the pavement condition of roads can be influenced by:
  - The mix of roads being maintained (e.g. arterial, collector, and local roads).
  - Winter conditions.

- Preventive maintenance practices (timing, frequency, amounts, and type of preventive maintenance strategies).
- The condition of roads at the time that responsibility for any of them, was assumed from the Province.
- > Traffic volumes, the degree of congestion and the composition of vehicles that use the road system (cars, trucks, transit vehicles).
- > The extent of utility cut repairs.

#### Customer Service/Quality - Maintenance Standards of Toronto's Roads in the Winter



 Chart 6 indicates the number of winter event responses in Toronto from 2001 to 2011 and the percentage of time standards were met during these winter events. For all years, these standards were met 100% of the time.

### **2012 Budget Variance Analysis**

# 2012 Budget Variance Review (In \$000s)

|                    |           |           | · ·       |           |                                          |        |
|--------------------|-----------|-----------|-----------|-----------|------------------------------------------|--------|
|                    |           |           | 2012      | 2012      | 2012 Approved Budg<br>vs Projected Actua |        |
|                    | 2010      | 2011      | Approved  | Projected |                                          |        |
|