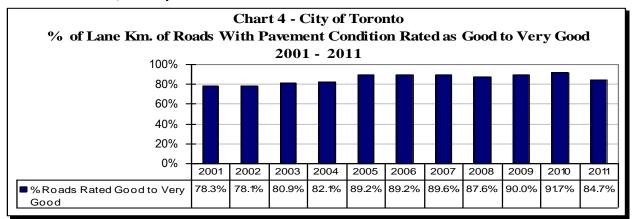

ior years, although it is estimated these would account for approximately 0.3 per lane km.

#### Community Impact – Congestion of Toronto's Major Roads, Compared to Other Municipalities



- Chart 3 compares information on the 2011 level of congestion on main roads in Toronto to other municipalities. It shows the number of times (in thousands) a vehicle travels over each lane kilometre of road. Toronto ranks 14th of 14 municipalities in terms of having the least congested roads meaning Toronto roads are very congested.
- The number of vehicles on the roads can be affected by population density, the type of roads (e.g. arterial, collector or local roads, and in some cases, expressways) and average commute distances.

#### Customer Service/Quality -The Pavement Condition of Toronto's Roads



- Chart 4 provides a summary of the pavement condition of Toronto's roads. It indicates the
  percentage of our road system where the pavement quality is rated as good to very good.
- There has been a significant improvement in pavement condition over this period because of Toronto's Asset Management Programs and strategies to maintain roads in a good state of repair.

# Customer Service/Quality –The Pavement Condition of Toronto's Roads Compared to Other Municipalities



- Chart 5 compares the percentage of roads rated in good to very good condition for Toronto, to other municipalities. Upper and Single-Tier municipalities have been grouped separately because of differences in the road types they have responsibility for maintaining.
- Toronto ranks 1st of 14 upper and single-tier munic