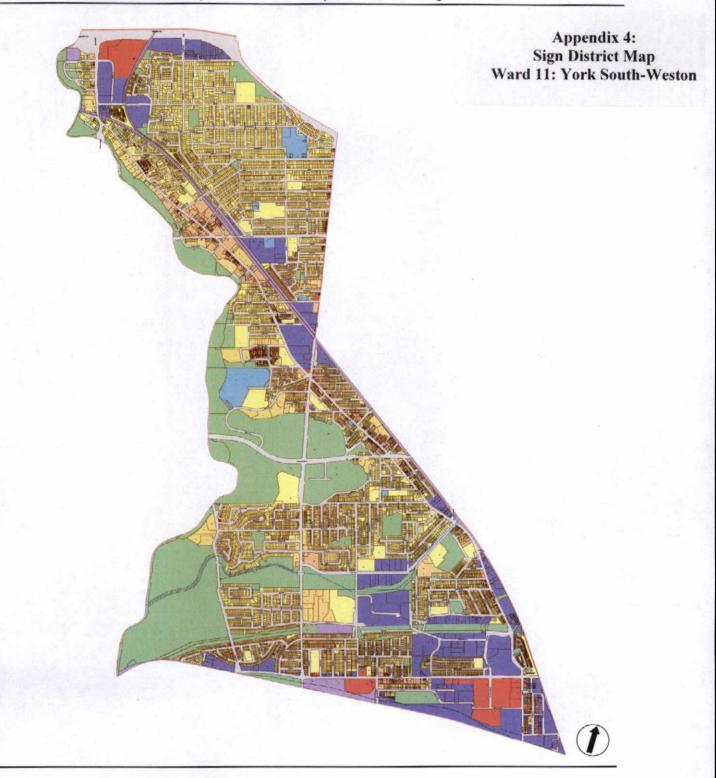

## City of Toronto Municipal Code Chapter 694 - Signs - Schedule 'A'

## Ward 11:

York South-Weston

Key Map

Scale 1:4000

## Legend:

Residential District Residential Apartment District Commercial District Commercial Residential District Employment District Employment Industrial Office District Institutional District Open Space District

## Utility District

Gardiner Gateway Special Sign District Chinatown Special Sign District Downtown Yonge Special Sign District Dundas Square Special Sign District University Avenue Special Sign District City Hall and Nathan Phillips Square Special Sign District

For an electronic version of this map refer to www.toronto.ca/building

June 2013