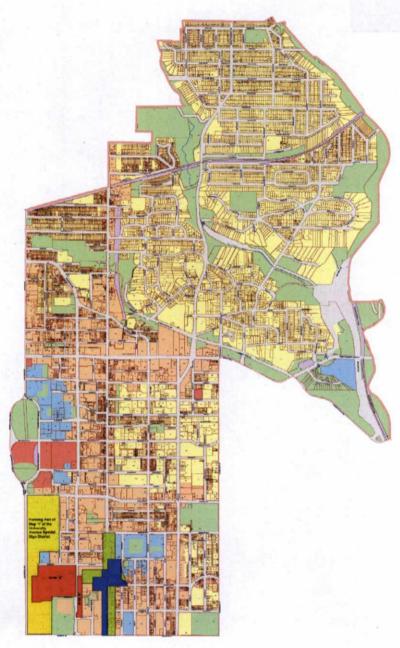

## City of Toronto Municipal Code Chapter 694 - Signs - Schedule 'A'

Appendix 9: Sign District Map Ward 27: Toronto Centre-Rosedale

## Ward 27:

Toronto Centre-Rosedale

Key Map

Scale 1:4000

## Legend:

Residential District Residential Apartment District Commercial District Commercial Residential District Employment District Employment Industrial Office District Institutional District Open Space District

## Utility District

Gardiner Gateway Special Sign District Chinatown Special Sign District Downtown Yonge Special Sign District Dundas Square Special Sign District University Avenue Special Sign District City Hall and Nathan Phillips Square Special Sign District

For an electronic version of this map refer to www.toronto.ca/building

June 2013

Ì