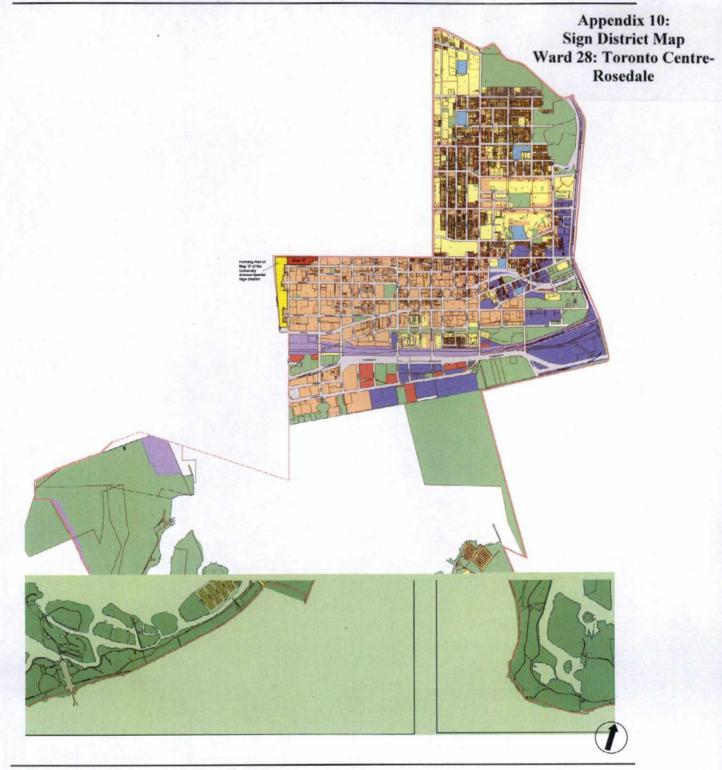

# City of Toronto Municipal Code Chapter 694 - Signs - Schedule 'A'

## Ward 28:

Toronto Centre - Rosedale

### Кеу Мар

## Residential District Residential Apartment District Commercial District Commercial Residential District Employment District Employment Industrial Office District Institutional District Open Space District

#### Utility District

Gardiner Gateway Special Sign District Chinatown Special Sign District Downtown Yonge Special Sign District Dundas Square Special Sign District University Avenue Special Sign District City Hall and Nathan Phillips Square Special Sign District

Scale 1:4000

For an electronic version of this map refer to www.toronto.ca/building

June 2013