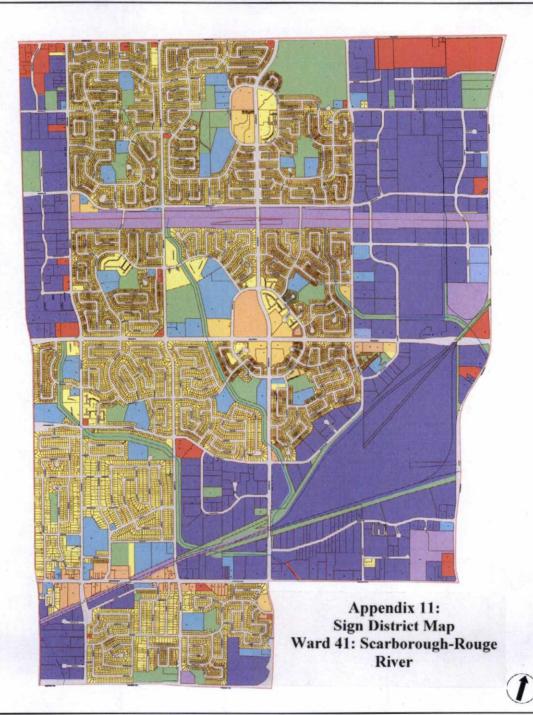

## City of Toronto Municipal Code Chapter 694 - Signs - Schedule 'A'

Ward 41:

Scarborough-Rouge River

Scale 1:4000

## Legend:

Residential District Residential Apartment District Commercial District Commercial Residential District Employment Industrial District Employment Industrial Office District Institutional District Open Space District

## Utility District

Gardiner Gateway Special Sign District Chinatown Special Sign District Downtown Yonge Special Sign District Dundas Square Special Sign District University Avenue Special Sign District City Hall and Nathan Phillips Square Special Sign District

For an electronic version of this map refer to www.toronto.ca/building

Kvof 3124